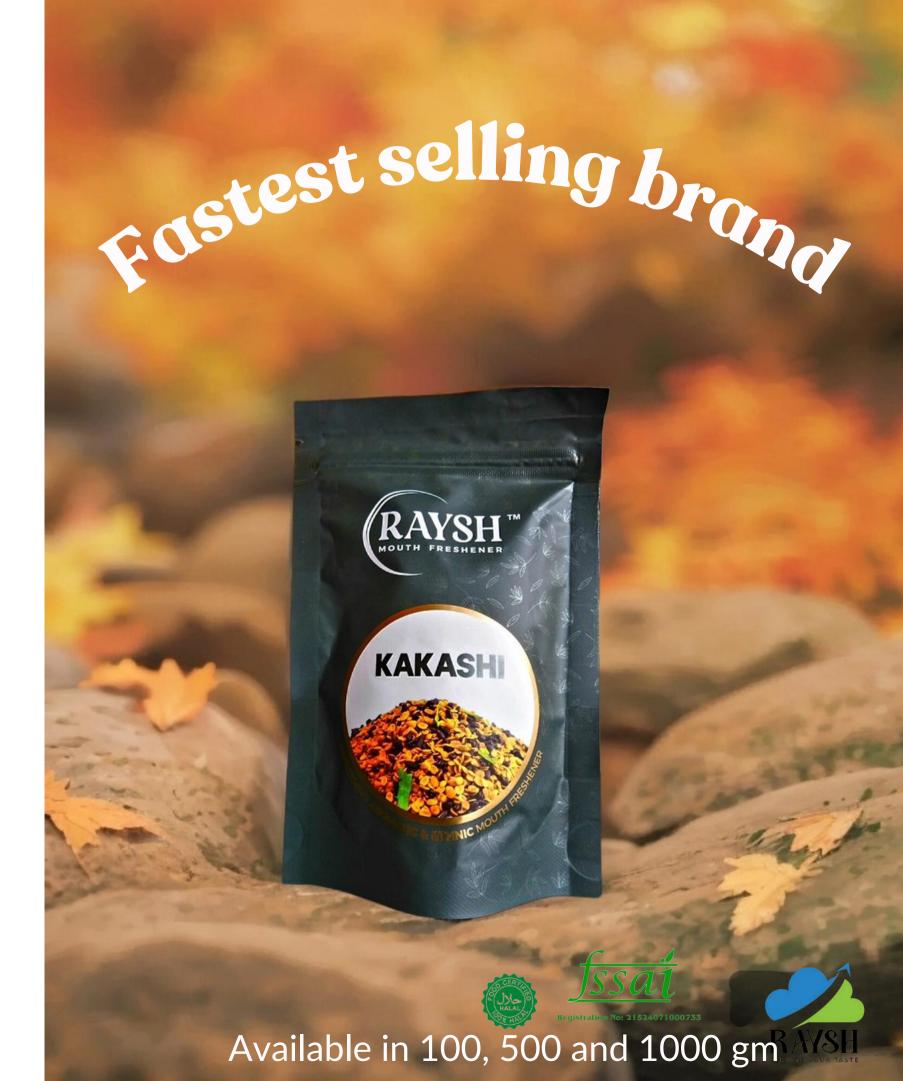

Kakashi is made up of Dhana dal, Sugar coated Fennel seeds, Elaichi & dry pan. Hygenice packing with long shelf life

This premium Mukhwas is a great treat for your stomach too.

| Nutritional value                                                                 | per 100 gm (Approx)                                   |
|-----------------------------------------------------------------------------------|-------------------------------------------------------|
| ENERGY KCAL TOTAL FAT SATURATED FAT CHOLESTEROL SODIUM CARBOHYDRATE SUGAR PROTEIN | 424<br>10.4<br>0<br>0<br>1272<br>69.5<br>40.3<br>13.1 |