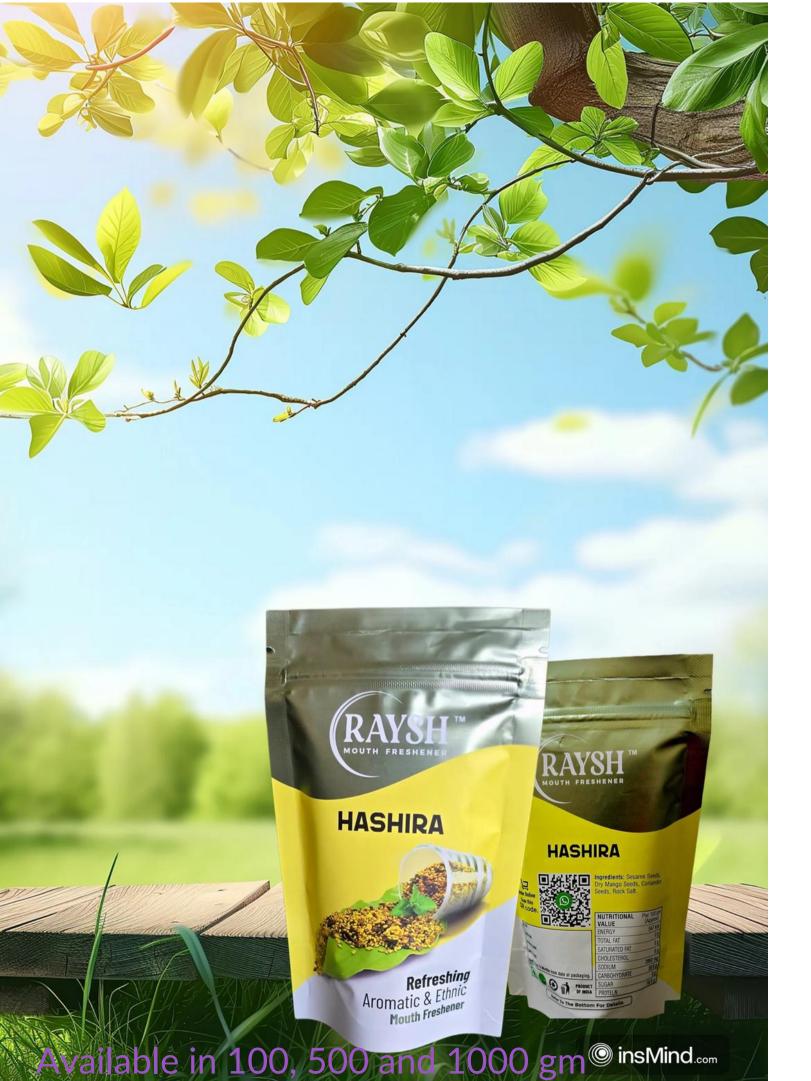

#### UNSWEETENED

Hasira is made of roasted fennel seeds, digestive & sesame seeds.

A very salty, piquant and tangy mixture and is sugar, & supari free which is fun and amazing to have at any time of the day.