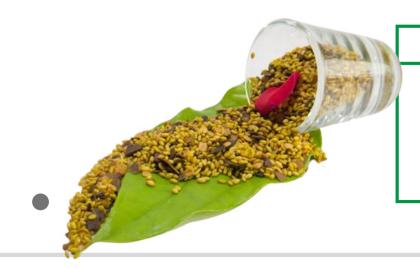

## RUTO

Rich in taste Precisely processed Free from impurities. Naruto is a premium mukhwas which contains Meetha Elaichi Mix, Dry pan, Dhana dal, Sugar Coated Fennel.

It a unique blend of taste and health.

Available in 100, 500 and 1000 gm

| Nutritional value                                                                 | per 100 gm (Approx)                                   |
|-----------------------------------------------------------------------------------|-------------------------------------------------------|
| ENERGY KCAL TOTAL FAT SATURATED FAT CHOLESTEROL SODIUM CARBOHYDRATE SUGAR PROTEIN | 446<br>20.2<br>3.8<br>0<br>380<br>56.6<br>12.3<br>9.5 |