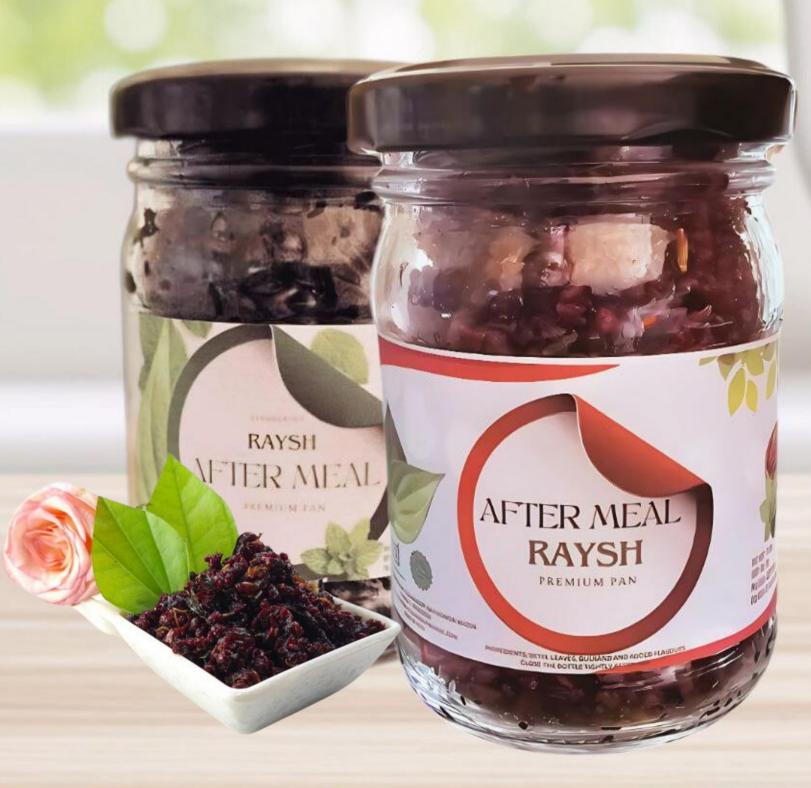

AFTER MEAL

Red & Green Pan

Authentic Flavour of Pan Mukhwas made with pan and home made gulkand

Website

www.aydamgroup.com

Social Media Handle @ Raysh