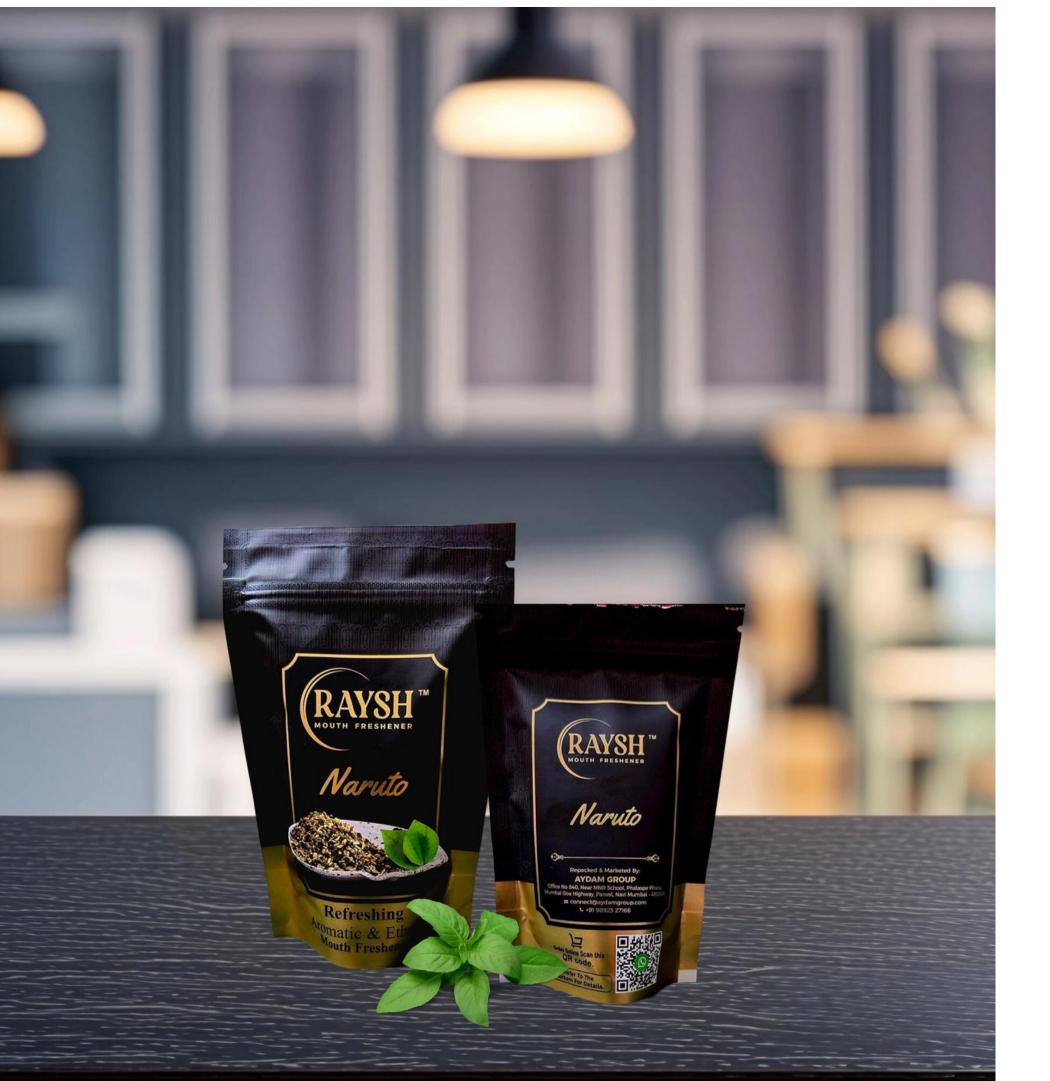

## RUTO

Rich in taste Precisely processed Free from impurities. Naruto is a premium mukhwas which contains Meetha Elaichi Mix, Dry pan, Dhana dal, Sugar Coated Fennel.

It a unique blend of taste and health.

Available in 100, 500 and 1000 gm

| Nutritional value                                                                 | per 100 gm (Approx)                                   |
|-----------------------------------------------------------------------------------|-------------------------------------------------------|
| ENERGY KCAL TOTAL FAT SATURATED FAT CHOLESTEROL SODIUM CARBOHYDRATE SUGAR PROTEIN | 446<br>20.2<br>3.8<br>0<br>380<br>56.6<br>12.3<br>9.5 |