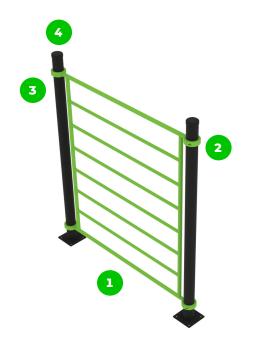

The connecting elements are fastened with vandal-proof stainless steel screws and nuts.

The ends of the bars and posts are sealed with injection-moulded plastic caps.