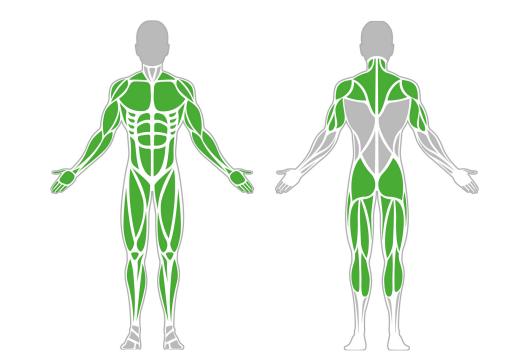

### **Muscle Groups Focus**





#### Wall Bars 1500

The wall bar is one of the most versatile fitness equipment that can be used for a variety of exercises popular with own bodyweight training. With its help, the entire muscle profile can be trained and refined. In addition, the rib wall is not only suitable for strengthening, but also for stretching, and is one of the best aids for back pain or spinal complaints.

#### Attributes

| Product code     | 1-1-028      |
|------------------|--------------|
| Certificate      | EN 16630     |
| Age group        | 14 + years   |
| Capacity         | 1 person     |
| Max. weight load | 99 kg        |
| Туре             | Calisthenics |
| Difficulty level | Easy         |
|                  |              |







#### Installation information

| Number of installers (concret