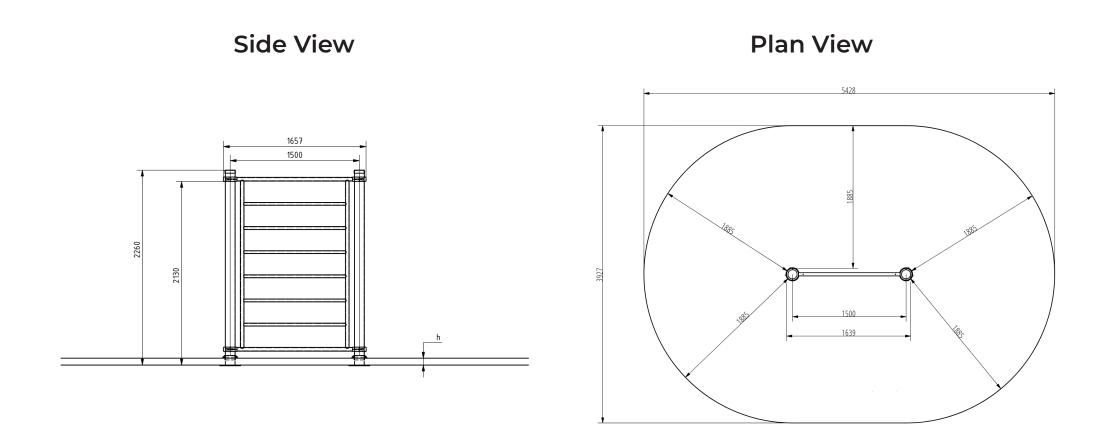

## **Technical specification**

| Safety surfice area                                         | Around 2 | ,1 m |
|-------------------------------------------------------------|----------|------|
| Net weight                                                  |          |      |
| Material                                                    |          |      |
| Critic fall height                                          |          | 20   |
| Color options                                               |          |      |
| For more color options, discuss with your sales representat |          |      |
|                                                             |          |      |