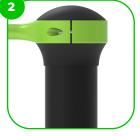

The connecting elements are fastened with vandal-proof stainless steel screws and nuts.

The ends of the bars and posts are sealed with injection-moulded plastic caps.