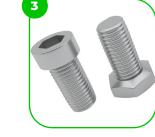

The connecting elements are fastened with vandal-proof stainless steel screws and nuts.

The ends of the bars and posts are sealed with injection-moulded plastic caps.