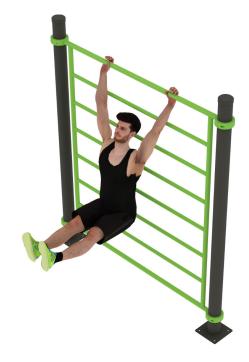

#### Wall Bars 1500

The wall bar is one of the most versatile fitness equipment that can be used for a variety of exercises popular with own bodyweight training. With its help, the entire muscle profile can be trained and refined. In addition, the rib wall is not only suitable for strengthening, but also for stretching, and is one of the best aids for back pain or spinal complaints.