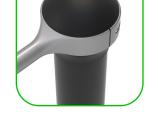

The connecting elements are fastened with vandal-proof stainless steel screws and nuts.

The ends of the bars and posts are sealed with injection-moulded plastic caps.