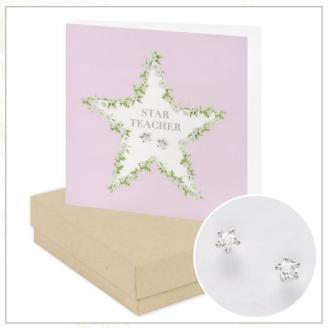

# **BOXED STERLING SILVER EARRING CARDS**

CE404

**CE408** 

CE406

CE428

## Earring Cards (Code CE) (Sold in 2s)

925 Sterling Silver Earrings, Card & Box 9 x 9 cm £5.95 or £6.25 Double Sterling Silver Earrings, Card & Box 9 x 9 cm £7.50

PLEASE NOTE – Jewellery may vary if stock becomes unavailable.