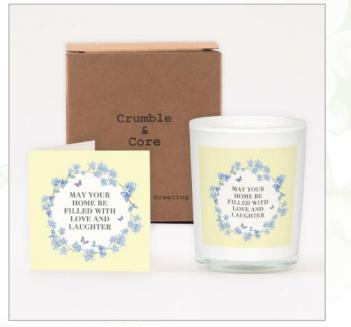

# <image>

20C140

Our beautifully scented candles feature one of our gorgeous watercolour artwork designs and come with a matching greeting card enclosed in a box, a perfect card and gift in one.

White Glass 20cl Candle with 7.5cm x 7.5cm Greeting Card. Made in the UK. White or Kraft Box.

Top Notes: Coconut Middle Note: Milk & White Chocolate Base Note: Vanilla

Burn time 45 hours. 100% Natural Wax. Vegan friendly.

# BOXED SCENTED CANDLE & CARDS