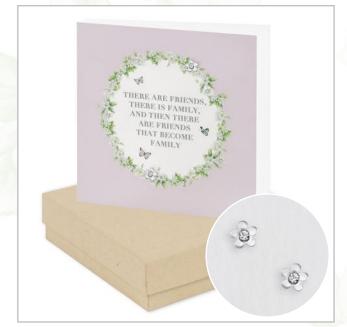

# **BOXED STERLING SILVER EARRING CARDS**

CE405

CE401

## Earring Cards (Code CE) (Sold in 2s)

925 Sterling Silver Earrings, Card & Box 9 x 9 cm £5.95 or £6.25 Double Sterling Silver Earrings, Card & Box 9 x 9 cm £7.50

PLEASE NOTE – Jewellery may vary if stock becomes unavailable.