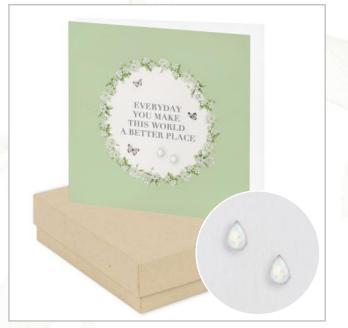

# EVERYDAY YOU MAKE THIS WORLD A BETTER PLACE

# **BOXED STERLING SILVER EARRING CARDS**

CE405

CE401

## Earring Cards (Code CE) (Sold in 2s)

925 Sterling Silver Earrings, Card & Box 9 x 9 cm £5.95 or £6.25 Double Sterling Silver Earrings, Card & Box 9 x 9 cm £7.50

PLEASE NOTE – Jewellery may vary if stock becomes unavailable.