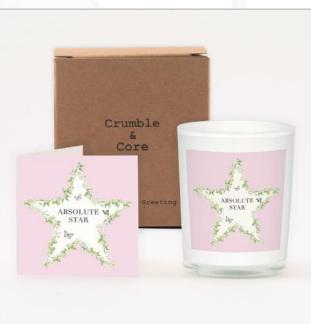

# <image>

20C140

Our beautifully scented candles feature one of our gorgeous watercolour artwork designs and come with a matching greeting card enclosed in a box, a perfect card and gift in one.

White Glass 20cl Candle with 7.5cm x 7.5cm Greeting Card. Made in the UK. White or Kraft Box.

Top Notes: Coconut Middle Note: Milk & White Chocolate Base Note: Vanilla

Burn time 45 hours. 100% Natural Wax. Vegan friendly.

# BOXED SCENTED CANDLE & CARDS