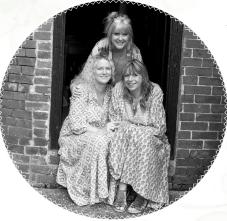

# **BOXED STERLING SILVER EARRING CARDS**

CE405

CE401

# **BOXED STERLING SILVER EARRING CARDS**

CE404

**CE408** 

CE406

CE428

## Earring Cards (Code CE) (Sold in 2s)

925 Sterling Silver Earrings, Card & Box 9 x 9 cm £5.95 or £6.25 Double Sterling Silver Earrings, Card & Box 9 x 9 cm £7.50

PLEASE NOTE – Jewellery may vary if stock becomes unavailable.