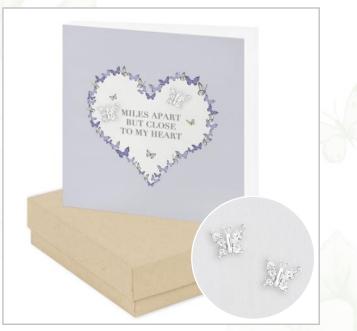

# **BOXED STERLING SILVER EARRING CARDS**

CE405

CE401

# **BOXED STERLING SILVER EARRING CARDS**

CE404

**CE408** 

CE406

CE428

## Earring Cards (Code CE) (Sold in 2s)

925 Sterling Silver Earrings, Card & Box 9 x 9 cm £5.95 or £6.25 Double Sterling Silver Earrings, Card & Box 9 x 9 cm £7.50

PLEASE NOTE – Jewellery may vary if stock becomes unavailable.