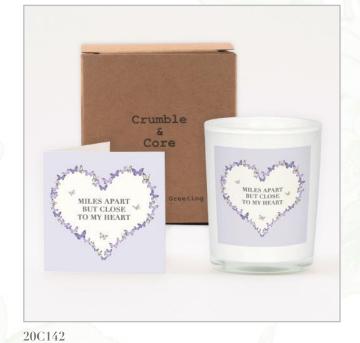

# <image>

20C140

Our beautifully scented candles feature one of our gorgeous watercolour artwork designs and come with a matching greeting card enclosed in a box, a perfect card and gift in one.

White Glass 20cl Candle with 7.5cm x 7.5cm Greeting Card. Made in the UK. White or Kraft Box.

Top Notes: Coconut Middle Note: Milk & White Chocolate Base Note: Vanilla

Burn time 45 hours. 100% Natural Wax. Vegan friendly.

# BOXED SCENTED CANDLE & CARDS