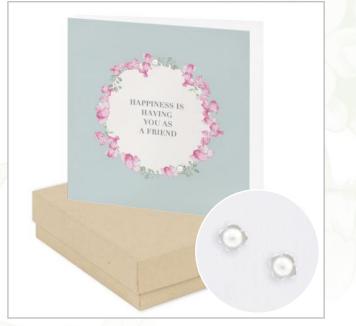

# **BOXED STERLING SILVER EARRING CARDS**

CE404

**CE408** 

CE406

CE428

## Earring Cards (Code CE) (Sold in 2s)

925 Sterling Silver Earrings, Card & Box 9 x 9 cm £5.95 or £6.25 Double Sterling Silver Earrings, Card & Box 9 x 9 cm £7.50

PLEASE NOTE – Jewellery may vary if stock becomes unavailable.