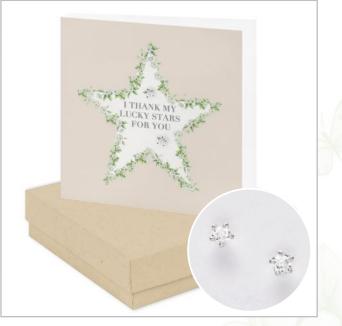

# **BOXED STERLING SILVER EARRING CARDS**

CE404

**CE408** 

CE406

CE428

## Earring Cards (Code CE) (Sold in 2s)

925 Sterling Silver Earrings, Card & Box 9 x 9 cm £5.95 or £6.25 Double Sterling Silver Earrings, Card & Box 9 x 9 cm £7.50

PLEASE NOTE – Jewellery may vary if stock becomes unavailable.