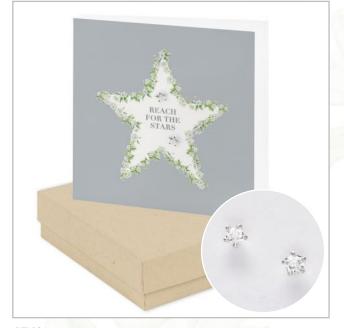

# **BOXED STERLING SILVER EARRING CARDS**

CE404

**CE408** 

CE406

CE428

## Earring Cards (Code CE) (Sold in 2s)

925 Sterling Silver Earrings, Card & Box 9 x 9 cm £5.95 or £6.25 Double Sterling Silver Earrings, Card & Box 9 x 9 cm £7.50

PLEASE NOTE – Jewellery may vary if stock becomes unavailable.