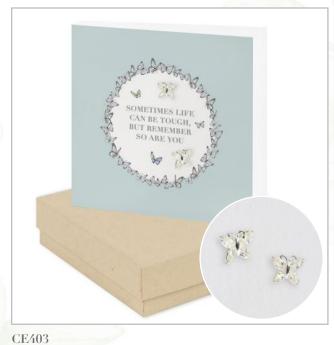

# **BOXED STERLING SILVER EARRING CARDS**

CE405

CE401

## Earring Cards (Code CE) (Sold in 2s)

925 Sterling Silver Earrings, Card & Box 9 x 9 cm £5.95 or £6.25 Double Sterling Silver Earrings, Card & Box 9 x 9 cm £7.50

PLEASE NOTE – Jewellery may vary if stock becomes unavailable.