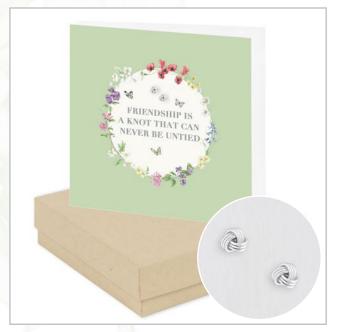

# **BOXED STERLING SILVER EARRING CARDS**

CE405

CE401

## Earring Cards (Code CE) (Sold in 2s)

925 Sterling Silver Earrings, Card & Box 9 x 9 cm £5.95 or £6.25 Double Sterling Silver Earrings, Card & Box 9 x 9 cm £7.50

PLEASE NOTE – Jewellery may vary if stock becomes unavailable.