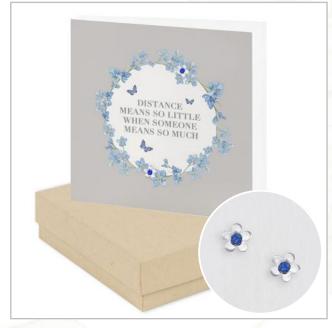

# **BOXED STERLING SILVER EARRING CARDS**

CE405

CE401

## Earring Cards (Code CE) (Sold in 2s)

925 Sterling Silver Earrings, Card & Box 9 x 9 cm £5.95 or £6.25 Double Sterling Silver Earrings, Card & Box 9 x 9 cm £7.50

PLEASE NOTE – Jewellery may vary if stock becomes unavailable.