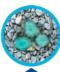

### Instructions for use

- Pour 10 to 12 cm of litter into an empty, dry tray.
- Spread the bag of Blücare® granules evenly over the litter.
- Remove urine and faeces clumps daily with a litter scoop.
- Wait 2 minutes after urine has come into contact with the granules, then observe the result. If the granules are WHITE or YELLOW, the test is negative. If they are BLUE, the test is positive: Blücare® has detected blood or glucose in your cat's urine. Contact your vet for further tests.