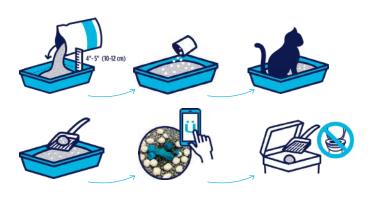

### Instructions for use

- Pour 10 to 12 cm of litter into an empty, dry tray.
- Spread the bag of Blücare® granules evenly over the litter.
- Remove urine and faeces clumps daily with a litter scoop.
- Wait 2 minutes after urine has come into contact with the granules, then observe the result. If the granules are WHITE or YELLOW, the test is negative. If they are BLUE, the test is positive: Blücare® has detected blood or glucose in your cat's urine. Contact your vet for further tests.

Do not flush granules or litter down the toilet. Change the litter and clean the tray every 40 days. Test results may vary according to conditions of use and other factors such as the cat's diet and medication\*.