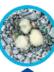

### Instructions for use

- Pour 10 to 12 cm of litter into an empty, dry tray.
- Spread the bag of Blücare® granules evenly over the litter.
- Remove urine and faeces clumps daily with a litter scoop.
- Wait 2 minutes after urine has come into contact with the granules, then observe the result. If the granules are WHITE or YELLOW, the test is negative. If they are BLUE, the test is positive: Blücare® has detected blood or glucose in your cat's urine. Contact your vet for further tests.