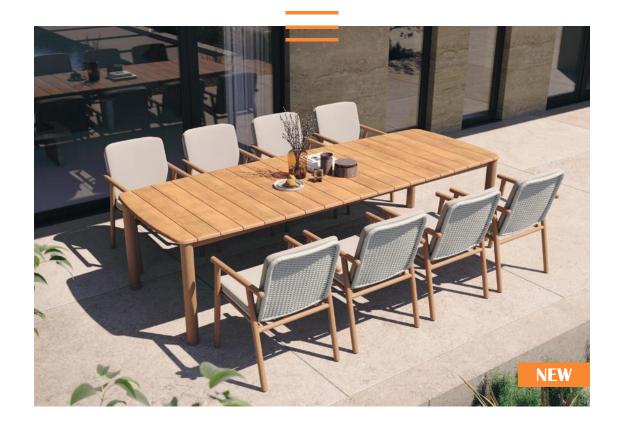

### **BENOA**

dining table
dining chair
lounge chair 1s

The Benoa collection...a harmonious set of items in full teak combined with extraordinary weaving, exquisite ceramics and soft cushions. Boldly yet elegantly designed with eye-catching appeal, the Benoa collection brings a tropical vibe to every outdoor space. Every piece is pure craftsmanship in A-grade teak, enhanced by quick-dry cushions in Sunbrella fabrics making it naturally durable and long-lasting.

BENOA dining table, dining chair

BENOA lounge chair