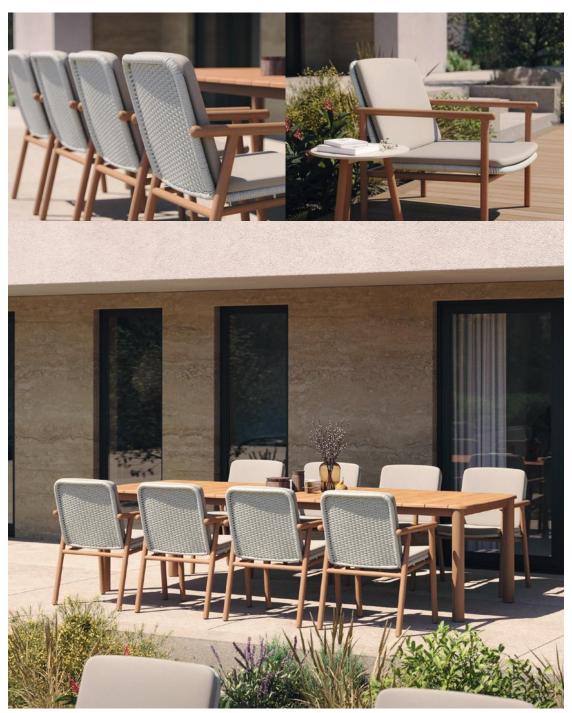

### **BENOA**

dining table
dining chair
lounge chair 1s

The Benoa collection...a harmonious set of items in full teak combined with extraordinary weaving, exquisite ceramics and soft cushions. Boldly yet elegantly designed with eye-catching appeal, the Benoa collection brings a tropical vibe to every outdoor space. Every piece is pure craftsmanship in A-grade teak, enhanced by quick-dry cushions in Sunbrella fabrics making it naturally durable and long-lasting.

BENOA dining table, dining chair

BENOA lounge chair