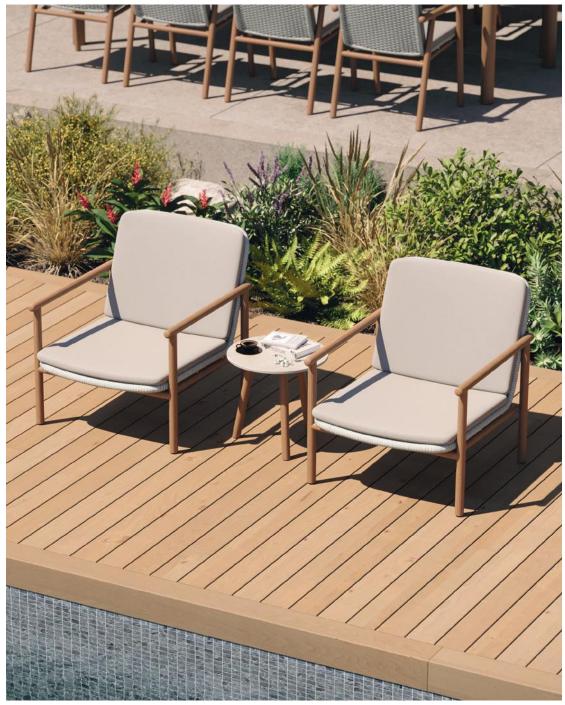

### **BENOA**

dining table
dining chair
lounge chair 1s

The Benoa collection...a harmonious set of items in full teak combined with extraordinary weaving, exquisite ceramics and soft cushions. Boldly yet elegantly designed with eye-catching appeal, the Benoa collection brings a tropical vibe to every outdoor space. Every piece is pure craftsmanship in A-grade teak, enhanced by quick-dry cushions in Sunbrella fabrics making it naturally durable and long-lasting.

BENOA dining table, dining chair

BENOA lounge chair