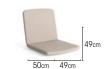

# 61cm

### ITEMS

dining chair cushion

sunbrella lopi sand 02-001357

lounge cushion

sunbrella lopi sand 02-001358