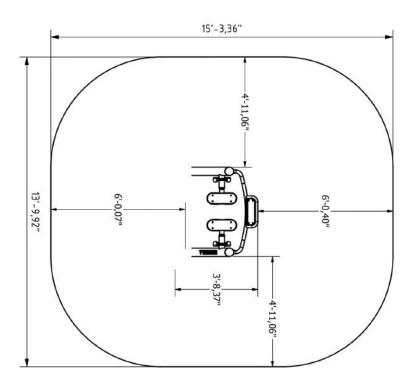

# **Plan View**

### Installation information

Number of installers (concrete)
Total installation time (concrete)
Number of installers (equipment)
Total installation time (equipment)
Excavation volume
Concrete volume
Size of the base structure
Anchoring options
In combined structures, the volume of concrete required varies.