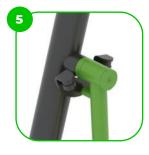

# Material specification

The element is made of high quality S235 steel, which has been cleaned via sandblasting. A corrosion resistant powder coating finish is then applied. Also available with galvanized surface for even greater protection and longevity!

The footrests are made premium quality non-slip HDPE with a high wear resistance.

The device is equipped with an ergonomic non-slip HDPE phone holder for convenience.

The device is fitted with composite bearings that are weather-resistant. The bearing does not require regular maintenance.