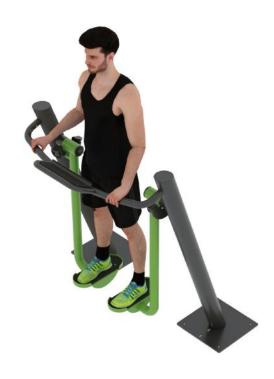

### Air Walker

The air walker helps tone the calf and thigh muscles and improves overall cardiovascular fitness, balance and coordination. The motion allows the user to gently move through the above muscle groups without straining the joints, making this outdoor recreation device perfect for all age groups.