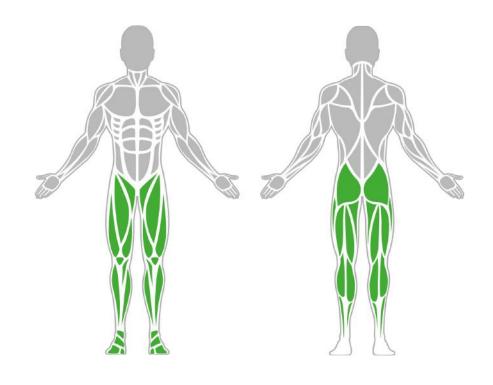

### Air Walker

The air walker helps tone the calf and thigh muscles and improves overall cardiovascular fitness, balance and coordination. The motion allows the user to gently move through the above muscle groups without straining the joints, making this outdoor recreation device perfect for all age groups.