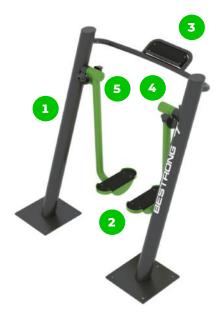

# Material specification

The element is made of high quality S235 steel, which has been cleaned via sandblasting. A corrosion resistant powder coating finish is then applied. Also available with galvanized surface for even greater protection and longevity!

The footrests are made premium quality non-slip HDPE with a high wear resistance.

The device is equipped with an ergonomic non-slip HDPE phone holder for convenience.

The device is fitted with composite bearings that are weather-resistant. The bearing does not require regular maintenance.

The bumpers of the devices are made of durabrubber material.