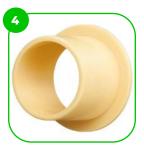

The footrests are made premium quality non-slip HDPE with a high wear resistance.

The device is equipped with an ergonomic non-slip HDPE phone holder for convenience.

The device is fitted with composite bearings that are weather-resistant. The bearing does not require regular maintenance.