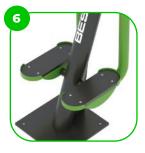

### Plan View

The seats and backrests are made of strong HDPE material. Which is fully heat, moisture and UV resistant.

The footrests are made premium quality non-slip HDPE with a high wear resistance.