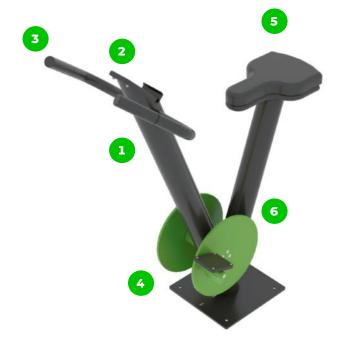

# **Muscle Groups Focus**

#### **Spinning Bike**

Cycling is one of the most popular cardio exercises. It is simple, highly effective and safe. Cycling exercise puts little stress on the joints, but it can also develop the muscles of the thighs, calves and buttocks. BeStrong's Outdoor Spinning Bike combines a durable design with features familiar from professional indoor bikes. This makes it the perfect choice for both public areas and sports club tracks.