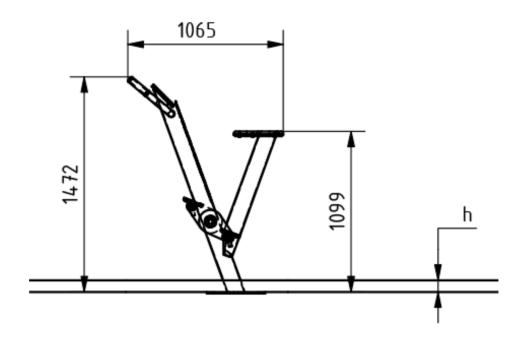

**f** bestrongworld

o bestrongworld

global.bestrong.com info@bestrong.com

# **Muscle Groups Focus**





#### **Spinning Bike**

Cycling is one of the most popular cardio exercises. It is simple, highly effective and safe. Cycling exercise puts little stress on the joints, but it can also develop the muscles of the thighs, calves and buttocks. BeStrong's Outdoor Spinning Bike combines a durable design with features familiar from professional indoor bikes. This makes it the perfect choice for both public areas and sports club tracks.

### **Attributes**

Product code 1-1-308 Certificate EN 16630 14 + years Age group Capacity 1 person Max. weight load 130 kg Туре Recreational Difficulty level Easy

#### **QR** Code



### **Side View**



### Plan View



#### Installation information

Number of installers (concrete) At least 2 people Total installation time (concrete) 45-90 min. Number of installers (equipment) At least 2 people 60-90 min. Total installation time (equipment) Excavation volume  $0.5 \, \text{m}^3$ Concrete volume  $0.5 \, \text{m}^3$ 0.8 x 0.8 x 0.8 m Size of the base structure Anchoring options
In combined structures, the volume of concrete required varies. Surface mounted

### **Technical specification**

Safety surfice area

Net weight

Naterial

Color options

Around 1,5 m radius

83 kg

83 kg

1100 mm

1100 mm

1100 mm

1100 mm

### Warranty

Structure
Steel
Paint
Plastic
Rubber
Moving parts
Detailed information in the warranty document

10 years 5-10 years 2 years 5-10 years 1-3 years 2 years

## Ma