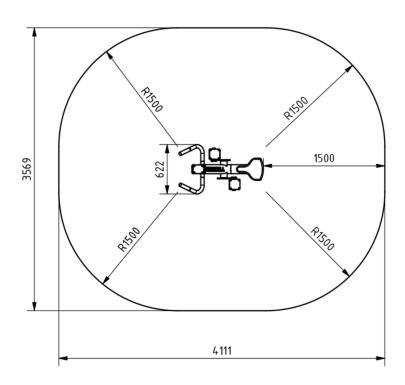

### Plan View

### **Technical specification**

Safety surfice area

Net weight

Naterial

Color options

Around 1,5 m radius

83 kg

83 kg