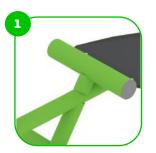

The device is equipped with an ergonomic non-slip HDPE phone holder for convenience.

At the end of the arms. the handle is rubber-coated for a more comfortable and secure grip.

The device is fitted with composite bearings that are weather-resistant. The bearing does not require regular maintenance.