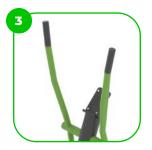

The device is equipped with an ergonomic non-slip HDPE phone holder for convenience.

At the end of the arms. the handle is rubber-coated for a more comfortable and secure grip.

The device is fitted with composite bearings that are weather-resistant. The bearing does not require regular maintenance.