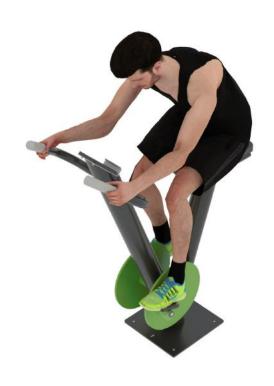

#### **Spinning Bike**

Cycling is one of the most popular cardio exercises. It is simple, highly effective and safe. Cycling exercise puts little stress on the joints, but it can also develop the muscles of the thighs, calves and buttocks. BeStrong's Outdoor Spinning Bike combines a durable design with features familiar from professional indoor bikes. This makes it the perfect choice for both public areas and sports club tracks.