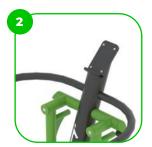

The device is equipped with an ergonomic non-slip HDPE phone holder for convenience.

At the end of the arms. the handle is rubber-coated for a more comfortable and secure grip.

The device is fitted with composite bearings that are weather-resistant. The bearing does not require regular maintenance.