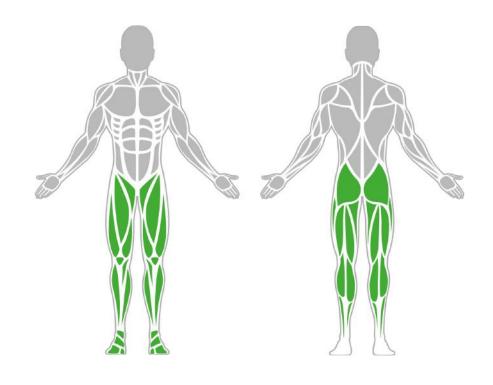

# **Muscle Groups Focus**

#### **Spinning Bike**

Cycling is one of the most popular cardio exercises. It is simple, highly effective and safe. Cycling exercise puts little stress on the joints, but it can also develop the muscles of the thighs, calves and buttocks. BeStrong's Outdoor Spinning Bike combines a durable design with features familiar from professional indoor bikes. This makes it the perfect choice for both public areas and sports club tracks.