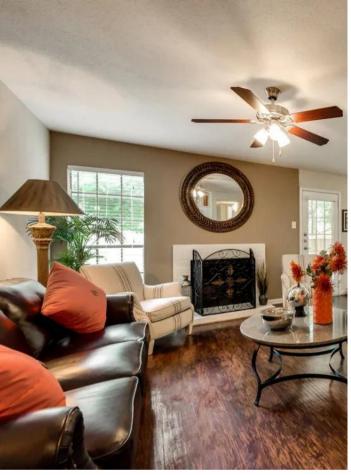

## INTERIOR FEATURES

- Spacious 1, 2 and 3 Bedroom Floor Plans
- Private Patios and/or Balconies\*
- Spacious Walk-in Closets
- Ceiling Fans\*
- Fully Equipped Kitchens
- Granite Counter Tops
- New G.E. Black Appliances
- Shaker Style Expresso Cabinets
- Wood Burning Fireplaces\*
- Brushed Nickel Lighting/Fixtures
- USB Charging Stations
- Cable Ready
- Carpeting
- Hardwood Style Flooring
- Dishwasher
- Electronic Thermostat
- High Ceilings
- Washer/Dryer Connections