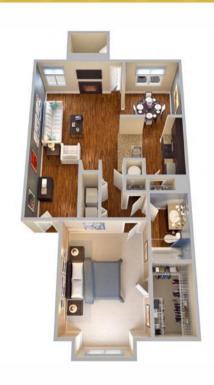

ing Pool with Sun Deck
- Billiards Table in Clubhouse
- State-of-the-Art Fitness Center with Free Weights
- Yoga Area
- Children's Play Room
- Conference Room
- Relaxing Duck Pond
- Park with Picnic Areas
- Near Public Transportation
- Monthly Resident Activities
- Business Center
- Clubhouse
- Courtyard
- Dog Park

- Beautiful Views with Water Features
- FREE WiFi in Clubhouse and Pool Area
- Reserved Parking Available
- Outdoor Grill and Picnic Area
- Online Payment Options
- Deposit Alternative with Rhino
- Off Street Parking
- On-Site Maintenance
- Flexible Lease Terms
- Spa/Hot Tub
- Updater Moving Partner
- Spanish Speaking Staff











#### **THE PONY**

1 BED | 1 BATH 597 SQ. FT.





#### **THE FILLY**

1 BED | 1 BATH 674 SQ. FT.

### **THE COLT**

1 BED | 1 BATH 758 SQ. FT.





### **THE MARE**

1 BED | 1 BATH 870 SQ. FT.

#### **THE MUSTANG**

2 BED | 2 BATH 870 SQ. FT.





#### **THE BRONCO**

2 BED | 2 BATH 997 SQ. FT.

#### **THE STALLION**

2 BED | 2 BATH 1,123 SQ. FT.





#### **THE CLYDESDALE**

2 BED | 2 BATH 1,335 SQ. FT.

# NEW CONSTRUCTION - THE PALOMINO

2 BED | 2 BATH 1,008 SQ. FT.





# NEW CONSTRUCTION - THE APPALOOSA

2 BED |2 BATH 1,122 SQ. FT.

# NEW CONSTRUCTION - THE ANDALUSIAN

3 BED | 2 BATH 1,366 SQ. FT.





## NEW CONSTRUCTION -THE THOROUGHBRED (TOWNHOUSE)

3 BED | 2.5 BATH 1,420 SQ. FT.



#### (972) 298-1946 **MOUNTVERNONDESOTO.COM**

**VISIT OUR LEASING CENTER AT:** 1020 SCOTLAND DRIVE | DESOTO, TX 75115 MOUNTVERNON@WRHREALTY.COM