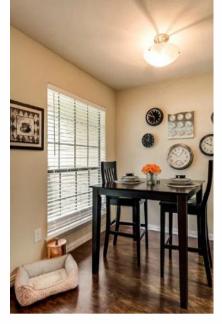

## INTERIOR FEATURES

- Spacious 1, 2 and 3 Bedroom Floor Plans
- Private Patios and/or Balconies\*
- Spacious Walk-in Closets
- Ceiling Fans\*
- Fully Equipped Kitchens
- Granite Counter Tops
- New G.E. Black Appliances
- Shaker Style Expresso Cabinets
- Wood Burning Fireplaces\*
- Brushed Nickel Lighting/Fixtures
- USB Charging Stations
- Cable Ready
- Carpeting
- Hardwood Style Flooring
- Dishwasher
- Electronic Thermostat
- High Ceilings
- Washer/Dryer Connections