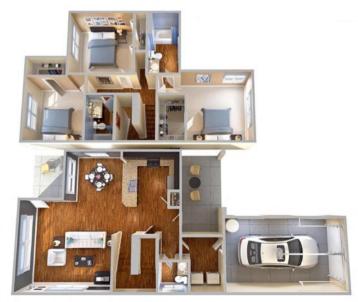

## NEW CONSTRUCTION -THE THOROUGHBRED (TOWNHOUSE)

3 BED | 2.5 BATH 1,420 SQ. FT.