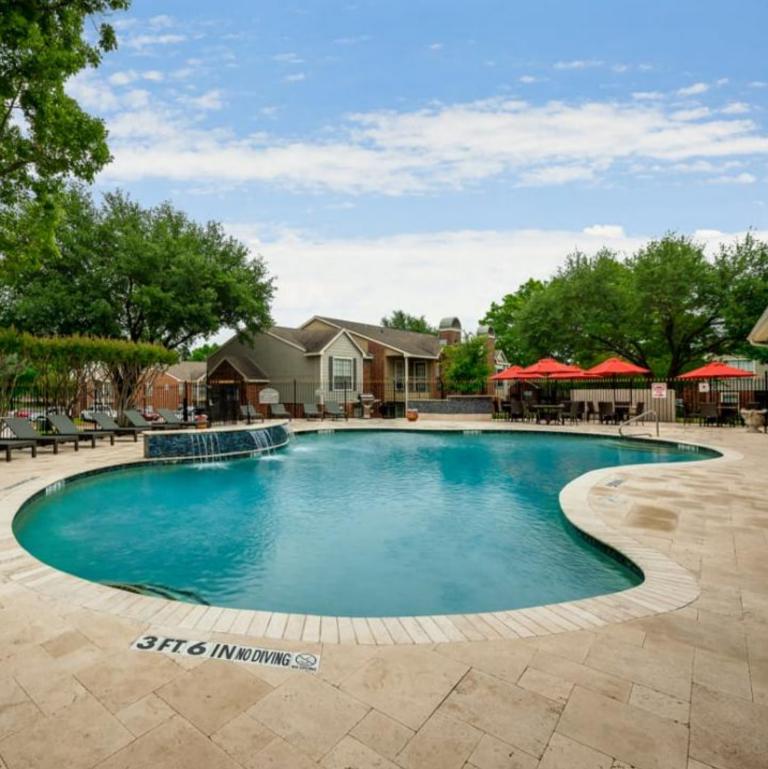

### WELCOME TO MOUNT VERNON

Mount Vernon's new and renovated Apartment Homes offer a charm that is not often found in this day and age. Professionally managed by people who really care. For recreation, enjoy a walk around the 23-acre quaint community and relax in the shade beside the pond. Enjoy working out, playing or just relaxing in the state-of-the-art fitness center, business center, and recreation room. We're far enough away...yet so close to everything, and just 15 minutes away from downtown Dallas.

## **COMMUNITY AMENITIES**

- Swimming Pool with Sun Deck
- Billiards Table in Clubhouse
- State-of-the-Art Fitness Center with Free Weights
- Yoga Area
- Children's Play Room
- Conference Room
- Relaxing Duck Pond
- Park with Picnic Areas
- Near Public Transportation
- Monthly Resident Activities
- Business Center
- Clubhouse
- Courtyard
- Dog Park