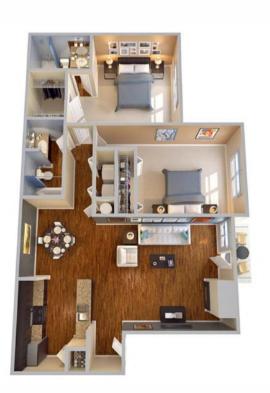

ights
- Yoga Area
- Children's Play Room
- Conference Room
- Relaxing Duck Pond
- Park with Picnic Areas
- Near Public Transportation
- Monthly Resident Activities
- Business Center
- Clubhouse
- Courtyard
- Dog Park

- Beautiful Views with Water Features
- FREE WiFi in Clubhouse and Pool Area
- Reserved Parking Available
- Outdoor Grill and Picnic Area
- Online Payment Options
- Deposit Alternative with Rhino
- Off Street Parking
- On-Site Maintenance
- Flexible Lease Terms
- Spa/Hot Tub
- Updater Moving Partner
- Spanish Speaking Staff











#### **THE PONY**

1 BED | 1 BATH 597 SQ. FT.





#### **THE FILLY**

1 BED | 1 BATH 674 SQ. FT.

### **THE COLT**

1 BED | 1 BATH 758 SQ. FT.





### **THE MARE**

1 BED | 1 BATH 870 SQ. FT.

#### **THE MUSTANG**

2 BED | 2 BATH 870 SQ. FT.





#### **THE BRONCO**

2 BED | 2 BATH 997 SQ. FT.

#### **THE STALLION**

2 BED | 2 BATH 1,123 SQ. FT.





#### **THE CLYDESDALE**

2 BED | 2 BATH 1,335 SQ. FT.

# NEW CONSTRUCTION - THE PALOMINO

2 BED | 2 BATH 1,008 SQ. FT.





# NEW CONSTRUCTION - THE APPALOOSA

2 BED |2 BATH 1,122 SQ. FT.

# NEW CONSTRUCTION - THE ANDALUSIAN

3 BED | 2 BATH 1,366 SQ. FT.





## NEW CONSTRUCTION -THE THOROUGHBRED (TOWNHOUSE)

3 BED | 2.5 BATH 1,420 SQ. FT.



#### (972) 298-1946 **MOUNTVERNONDESOTO.COM**

**VISIT OUR LEASING CENTER AT:** 1020 SCOTLAND DRIVE | DESOTO, TX 75115 MOUNTVERNON@WRHREALTY.COM