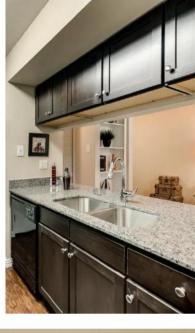

## INTERIOR FEATURES

- Spacious 1, 2 and 3 Bedroom Floor Plans
- Private Patios and/or Balconies\*
- Spacious Walk-in Closets
- Ceiling Fans\*
- Fully Equipped Kitchens
- Granite Counter Tops
- New G.E. Black Appliances
- Shaker Style Expresso Cabinets
- Wood Burning Fireplaces\*
- Brushed Nickel Lighting/Fixtures
- USB Charging Stations
- Cable Ready
- Carpeting
- Hardwood Style Flooring
- Dishwasher
- Electronic Thermostat
- High Ceilings
- Washer/Dryer Connections