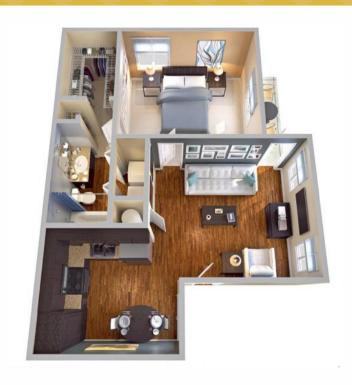

ermostat
- High Ceilings
- Washer/Dryer Connections











## **COMMUNITY AMENITIES**

- Swimming Pool with Sun Deck
- Billiards Table in Clubhouse
- State-of-the-Art Fitness Center with Free Weights
- Yoga Area
- Children's Play Room
- Conference Room
- Relaxing Duck Pond
- Park with Picnic Areas
- Near Public Transportation
- Monthly Resident Activities
- Business Center
- Clubhouse
- Courtyard
- Dog Park

- Beautiful Views with Water Features
- FREE WiFi in Clubhouse and Pool Area
- Reserved Parking Available
- Outdoor Grill and Picnic Area
- Online Payment Options
- Deposit Alternative with Rhino
- Off Street Parking
- On-Site Maintenance
- Flexible Lease Terms
- Spa/Hot Tub
- Updater Moving Partner
- Spanish Speaking Staff











#### **THE PONY**

1 BED | 1 BATH 597 SQ. FT.





#### **THE FILLY**

1 BED | 1 BATH 674 SQ. FT.

### **THE COLT**

1 BED | 1 BATH 758 SQ. FT.





### **THE MARE**

1 BED | 1 BATH 870 SQ. FT.

#### **THE MUSTANG**

2 BED | 2 BATH 870 SQ. FT.





#### **THE BRONCO**

2 BED | 2 BATH 997 SQ. FT.

#### **THE STALLION**

2 BED | 2 BATH 1,123 SQ. FT.





#### **THE CLYDESDALE**

2 BED | 2 BATH 1,335 SQ. FT.

# NEW CONSTRUCTION - THE PALOMINO

2 BED | 2 BATH 1,008 SQ. FT.





# NEW CONSTRUCTION - THE APPALOOSA

2 BED |2 BATH 1,122 SQ. FT.

# NEW CONSTRUCTION - THE ANDALUSIAN

3 BED | 2 BATH 1,366 SQ. FT.





## NEW CONSTRUCTION -THE THOROUGHBRED (TOWNHOUSE)

3 BED | 2.5 BATH 1,420 SQ. FT.



#### (972) 298-1946 **MOUNTVERNONDESOTO.COM**

**VISIT OUR LEASING CENTER AT:** 1020 SCOTLAND DRIVE | DESOTO, TX 75115 MOUNTVERNON@WRHREALTY.COM