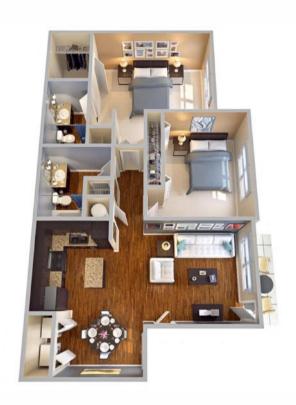

hts
- Yoga Area
- Children's Play Room
- Conference Room
- Relaxing Duck Pond
- Park with Picnic Areas
- Near Public Transportation
- Monthly Resident Activities
- Business Center
- Clubhouse
- Courtyard
- Dog Park

- Beautiful Views with Water Features
- FREE WiFi in Clubhouse and Pool Area
- Reserved Parking Available
- Outdoor Grill and Picnic Area
- Online Payment Options
- Deposit Alternative with Rhino
- Off Street Parking
- On-Site Maintenance
- Flexible Lease Terms
- Spa/Hot Tub
- Updater Moving Partner
- Spanish Speaking Staff











#### **THE PONY**

1 BED | 1 BATH 597 SQ. FT.





#### **THE FILLY**

1 BED | 1 BATH 674 SQ. FT.

### **THE COLT**

1 BED | 1 BATH 758 SQ. FT.





### **THE MARE**

1 BED | 1 BATH 870 SQ. FT.

#### **THE MUSTANG**

2 BED | 2 BATH 870 SQ. FT.





#### **THE BRONCO**

2 BED | 2 BATH 997 SQ. FT.

#### **THE STALLION**

2 BED | 2 BATH 1,123 SQ. FT.





#### **THE CLYDESDALE**

2 BED | 2 BATH 1,335 SQ. FT.

# NEW CONSTRUCTION - THE PALOMINO

2 BED | 2 BATH 1,008 SQ. FT.





# NEW CONSTRUCTION - THE APPALOOSA

2 BED |2 BATH 1,122 SQ. FT.

# NEW CONSTRUCTION - THE ANDALUSIAN

3 BED | 2 BATH 1,366 SQ. FT.





## NEW CONSTRUCTION -THE THOROUGHBRED (TOWNHOUSE)

3 BED | 2.5 BATH 1,420 SQ. FT.



#### (972) 298-1946 **MOUNTVERNONDESOTO.COM**

**VISIT OUR LEASING CENTER AT:** 1020 SCOTLAND DRIVE | DESOTO, TX 75115 MOUNTVERNON@WRHREALTY.COM