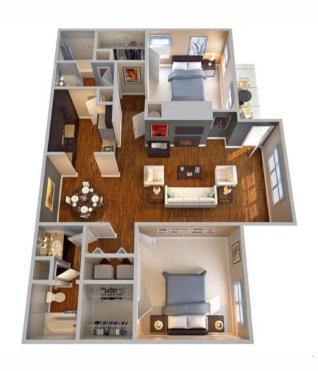

ear Public Transportation
- Monthly Resident Activities
- Business Center
- Clubhouse
- Courtyard
- Dog Park

- Beautiful Views with Water Features
- FREE WiFi in Clubhouse and Pool Area
- Reserved Parking Available
- Outdoor Grill and Picnic Area
- Online Payment Options
- Deposit Alternative with Rhino
- Off Street Parking
- On-Site Maintenance
- Flexible Lease Terms
- Spa/Hot Tub
- Updater Moving Partner
- Spanish Speaking Staff











#### **THE PONY**

1 BED | 1 BATH 597 SQ. FT.





#### **THE FILLY**

1 BED | 1 BATH 674 SQ. FT.

### **THE COLT**

1 BED | 1 BATH 758 SQ. FT.





### **THE MARE**

1 BED | 1 BATH 870 SQ. FT.

#### **THE MUSTANG**

2 BED | 2 BATH 870 SQ. FT.





#### **THE BRONCO**

2 BED | 2 BATH 997 SQ. FT.

#### **THE STALLION**

2 BED | 2 BATH 1,123 SQ. FT.





#### **THE CLYDESDALE**

2 BED | 2 BATH 1,335 SQ. FT.

# NEW CONSTRUCTION - THE PALOMINO

2 BED | 2 BATH 1,008 SQ. FT.





# NEW CONSTRUCTION - THE APPALOOSA

2 BED |2 BATH 1,122 SQ. FT.

# NEW CONSTRUCTION - THE ANDALUSIAN

3 BED | 2 BATH 1,366 SQ. FT.





## NEW CONSTRUCTION -THE THOROUGHBRED (TOWNHOUSE)

3 BED | 2.5 BATH 1,420 SQ. FT.



#### (972) 298-1946 **MOUNTVERNONDESOTO.COM**

**VISIT OUR LEASING CENTER AT:** 1020 SCOTLAND DRIVE | DESOTO, TX 75115 MOUNTVERNON@WRHREALTY.COM