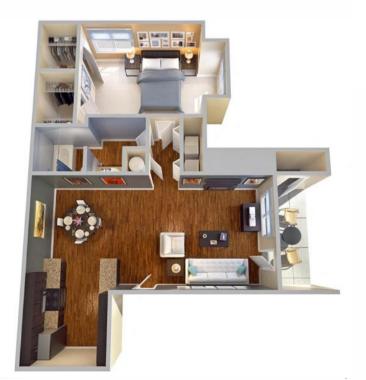

g Pool with Sun Deck
- Billiards Table in Clubhouse
- State-of-the-Art Fitness Center with Free Weights
- Yoga Area
- Children's Play Room
- Conference Room
- Relaxing Duck Pond
- Park with Picnic Areas
- Near Public Transportation
- Monthly Resident Activities
- Business Center
- Clubhouse
- Courtyard
- Dog Park

- Beautiful Views with Water Features
- FREE WiFi in Clubhouse and Pool Area
- Reserved Parking Available
- Outdoor Grill and Picnic Area
- Online Payment Options
- Deposit Alternative with Rhino
- Off Street Parking
- On-Site Maintenance
- Flexible Lease Terms
- Spa/Hot Tub
- Updater Moving Partner
- Spanish Speaking Staff











#### **THE PONY**

1 BED | 1 BATH 597 SQ. FT.





#### **THE FILLY**

1 BED | 1 BATH 674 SQ. FT.

### **THE COLT**

1 BED | 1 BATH 758 SQ. FT.





### **THE MARE**

1 BED | 1 BATH 870 SQ. FT.

#### **THE MUSTANG**

2 BED | 2 BATH 870 SQ. FT.





#### **THE BRONCO**

2 BED | 2 BATH 997 SQ. FT.

#### **THE STALLION**

2 BED | 2 BATH 1,123 SQ. FT.





#### **THE CLYDESDALE**

2 BED | 2 BATH 1,335 SQ. FT.

# NEW CONSTRUCTION - THE PALOMINO

2 BED | 2 BATH 1,008 SQ. FT.





# NEW CONSTRUCTION - THE APPALOOSA

2 BED |2 BATH 1,122 SQ. FT.

# NEW CONSTRUCTION - THE ANDALUSIAN

3 BED | 2 BATH 1,366 SQ. FT.





## NEW CONSTRUCTION -THE THOROUGHBRED (TOWNHOUSE)

3 BED | 2.5 BATH 1,420 SQ. FT.



#### (972) 298-1946 **MOUNTVERNONDESOTO.COM**

**VISIT OUR LEASING CENTER AT:** 1020 SCOTLAND DRIVE | DESOTO, TX 75115 MOUNTVERNON@WRHREALTY.COM