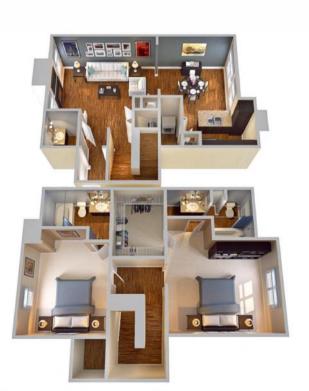

Near Public Transportation
- Monthly Resident Activities
- Business Center
- Clubhouse
- Courtyard
- Dog Park

- Beautiful Views with Water Features
- FREE WiFi in Clubhouse and Pool Area
- Reserved Parking Available
- Outdoor Grill and Picnic Area
- Online Payment Options
- Deposit Alternative with Rhino
- Off Street Parking
- On-Site Maintenance
- Flexible Lease Terms
- Spa/Hot Tub
- Updater Moving Partner
- Spanish Speaking Staff











#### **THE PONY**

1 BED | 1 BATH 597 SQ. FT.





#### **THE FILLY**

1 BED | 1 BATH 674 SQ. FT.

### **THE COLT**

1 BED | 1 BATH 758 SQ. FT.





### **THE MARE**

1 BED | 1 BATH 870 SQ. FT.

#### **THE MUSTANG**

2 BED | 2 BATH 870 SQ. FT.





#### **THE BRONCO**

2 BED | 2 BATH 997 SQ. FT.

#### **THE STALLION**

2 BED | 2 BATH 1,123 SQ. FT.





#### **THE CLYDESDALE**

2 BED | 2 BATH 1,335 SQ. FT.

# NEW CONSTRUCTION - THE PALOMINO

2 BED | 2 BATH 1,008 SQ. FT.





# NEW CONSTRUCTION - THE APPALOOSA

2 BED |2 BATH 1,122 SQ. FT.

# NEW CONSTRUCTION - THE ANDALUSIAN

3 BED | 2 BATH 1,366 SQ. FT.





## NEW CONSTRUCTION -THE THOROUGHBRED (TOWNHOUSE)

3 BED | 2.5 BATH 1,420 SQ. FT.



#### (972) 298-1946 **MOUNTVERNONDESOTO.COM**

**VISIT OUR LEASING CENTER AT:** 1020 SCOTLAND DRIVE | DESOTO, TX 75115 MOUNTVERNON@WRHREALTY.COM