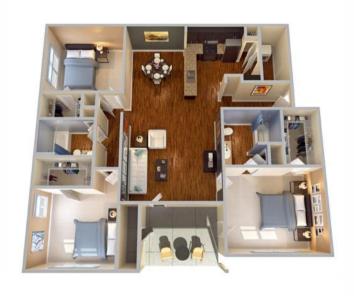

ayment Options
- Deposit Alternative with Rhino
- Off Street Parking
- On-Site Maintenance
- Flexible Lease Terms
- Spa/Hot Tub
- Updater Moving Partner
- Spanish Speaking Staff











#### **THE PONY**

1 BED | 1 BATH 597 SQ. FT.





#### **THE FILLY**

1 BED | 1 BATH 674 SQ. FT.

### **THE COLT**

1 BED | 1 BATH 758 SQ. FT.





### **THE MARE**

1 BED | 1 BATH 870 SQ. FT.

#### **THE MUSTANG**

2 BED | 2 BATH 870 SQ. FT.





#### **THE BRONCO**

2 BED | 2 BATH 997 SQ. FT.

#### **THE STALLION**

2 BED | 2 BATH 1,123 SQ. FT.





#### **THE CLYDESDALE**

2 BED | 2 BATH 1,335 SQ. FT.

# NEW CONSTRUCTION - THE PALOMINO

2 BED | 2 BATH 1,008 SQ. FT.





# NEW CONSTRUCTION - THE APPALOOSA

2 BED |2 BATH 1,122 SQ. FT.

# NEW CONSTRUCTION - THE ANDALUSIAN

3 BED | 2 BATH 1,366 SQ. FT.





## NEW CONSTRUCTION -THE THOROUGHBRED (TOWNHOUSE)

3 BED | 2.5 BATH 1,420 SQ. FT.



#### (972) 298-1946 **MOUNTVERNONDESOTO.COM**

**VISIT OUR LEASING CENTER AT:** 1020 SCOTLAND DRIVE | DESOTO, TX 75115 MOUNTVERNON@WRHREALTY.COM