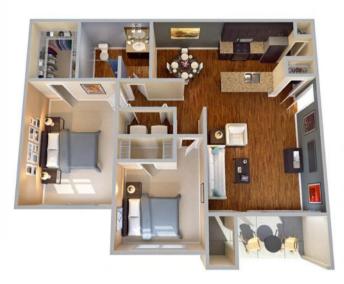

Views with Water Features
- FREE WiFi in Clubhouse and Pool Area
- Reserved Parking Available
- Outdoor Grill and Picnic Area
- Online Payment Options
- Deposit Alternative with Rhino
- Off Street Parking
- On-Site Maintenance
- Flexible Lease Terms
- Spa/Hot Tub
- Updater Moving Partner
- Spanish Speaking Staff











#### **THE PONY**

1 BED | 1 BATH 597 SQ. FT.





#### **THE FILLY**

1 BED | 1 BATH 674 SQ. FT.

### **THE COLT**

1 BED | 1 BATH 758 SQ. FT.





### **THE MARE**

1 BED | 1 BATH 870 SQ. FT.

#### **THE MUSTANG**

2 BED | 2 BATH 870 SQ. FT.





#### **THE BRONCO**

2 BED | 2 BATH 997 SQ. FT.

#### **THE STALLION**

2 BED | 2 BATH 1,123 SQ. FT.





#### **THE CLYDESDALE**

2 BED | 2 BATH 1,335 SQ. FT.

# NEW CONSTRUCTION - THE PALOMINO

2 BED | 2 BATH 1,008 SQ. FT.





# NEW CONSTRUCTION - THE APPALOOSA

2 BED |2 BATH 1,122 SQ. FT.

# NEW CONSTRUCTION - THE ANDALUSIAN

3 BED | 2 BATH 1,366 SQ. FT.





## NEW CONSTRUCTION -THE THOROUGHBRED (TOWNHOUSE)

3 BED | 2.5 BATH 1,420 SQ. FT.



#### (972) 298-1946 **MOUNTVERNONDESOTO.COM**

**VISIT OUR LEASING CENTER AT:** 1020 SCOTLAND DRIVE | DESOTO, TX 75115 MOUNTVERNON@WRHREALTY.COM