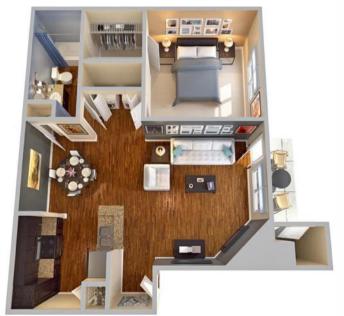

mostat
- High Ceilings
- Washer/Dryer Connections











## **COMMUNITY AMENITIES**

- Swimming Pool with Sun Deck
- Billiards Table in Clubhouse
- State-of-the-Art Fitness Center with Free Weights
- Yoga Area
- Children's Play Room
- Conference Room
- Relaxing Duck Pond
- Park with Picnic Areas
- Near Public Transportation
- Monthly Resident Activities
- Business Center
- Clubhouse
- Courtyard
- Dog Park

- Beautiful Views with Water Features
- FREE WiFi in Clubhouse and Pool Area
- Reserved Parking Available
- Outdoor Grill and Picnic Area
- Online Payment Options
- Deposit Alternative with Rhino
- Off Street Parking
- On-Site Maintenance
- Flexible Lease Terms
- Spa/Hot Tub
- Updater Moving Partner
- Spanish Speaking Staff











#### **THE PONY**

1 BED | 1 BATH 597 SQ. FT.





#### **THE FILLY**

1 BED | 1 BATH 674 SQ. FT.

### **THE COLT**

1 BED | 1 BATH 758 SQ. FT.





### **THE MARE**

1 BED | 1 BATH 870 SQ. FT.

#### **THE MUSTANG**

2 BED | 2 BATH 870 SQ. FT.





#### **THE BRONCO**

2 BED | 2 BATH 997 SQ. FT.

#### **THE STALLION**

2 BED | 2 BATH 1,123 SQ. FT.





#### **THE CLYDESDALE**

2 BED | 2 BATH 1,335 SQ. FT.

# NEW CONSTRUCTION - THE PALOMINO

2 BED | 2 BATH 1,008 SQ. FT.





# NEW CONSTRUCTION - THE APPALOOSA

2 BED |2 BATH 1,122 SQ. FT.

# NEW CONSTRUCTION - THE ANDALUSIAN

3 BED | 2 BATH 1,366 SQ. FT.





## NEW CONSTRUCTION -THE THOROUGHBRED (TOWNHOUSE)

3 BED | 2.5 BATH 1,420 SQ. FT.



#### (972) 298-1946 **MOUNTVERNONDESOTO.COM**

**VISIT OUR LEASING CENTER AT:** 1020 SCOTLAND DRIVE | DESOTO, TX 75115 MOUNTVERNON@WRHREALTY.COM