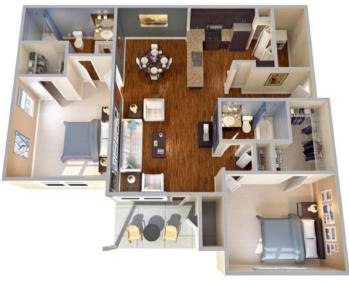

ews with Water Features
- FREE WiFi in Clubhouse and Pool Area
- Reserved Parking Available
- Outdoor Grill and Picnic Area
- Online Payment Options
- Deposit Alternative with Rhino
- Off Street Parking
- On-Site Maintenance
- Flexible Lease Terms
- Spa/Hot Tub
- Updater Moving Partner
- Spanish Speaking Staff











#### **THE PONY**

1 BED | 1 BATH 597 SQ. FT.





#### **THE FILLY**

1 BED | 1 BATH 674 SQ. FT.

### **THE COLT**

1 BED | 1 BATH 758 SQ. FT.





### **THE MARE**

1 BED | 1 BATH 870 SQ. FT.

#### **THE MUSTANG**

2 BED | 2 BATH 870 SQ. FT.





#### **THE BRONCO**

2 BED | 2 BATH 997 SQ. FT.

#### **THE STALLION**

2 BED | 2 BATH 1,123 SQ. FT.





#### **THE CLYDESDALE**

2 BED | 2 BATH 1,335 SQ. FT.

# NEW CONSTRUCTION - THE PALOMINO

2 BED | 2 BATH 1,008 SQ. FT.





# NEW CONSTRUCTION - THE APPALOOSA

2 BED |2 BATH 1,122 SQ. FT.

# NEW CONSTRUCTION - THE ANDALUSIAN

3 BED | 2 BATH 1,366 SQ. FT.





## NEW CONSTRUCTION -THE THOROUGHBRED (TOWNHOUSE)

3 BED | 2.5 BATH 1,420 SQ. FT.



#### (972) 298-1946 **MOUNTVERNONDESOTO.COM**

**VISIT OUR LEASING CENTER AT:** 1020 SCOTLAND DRIVE | DESOTO, TX 75115 MOUNTVERNON@WRHREALTY.COM