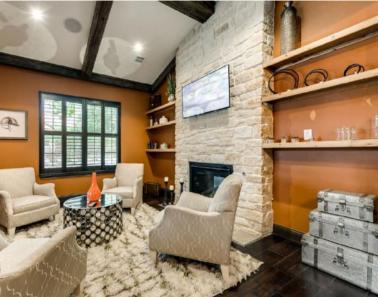

## INTERIOR FEATURES

- Spacious 1, 2 and 3 Bedroom Floor Plans
- Private Patios and/or Balconies\*
- Spacious Walk-in Closets
- Ceiling Fans\*
- Fully Equipped Kitchens
- Granite Counter Tops
- New G.E. Black Appliances
- Shaker Style Expresso Cabinets
- Wood Burning Fireplaces\*
- Brushed Nickel Lighting/Fixtures
- USB Charging Stations
- Cable Ready
- Carpeting
- Hardwood Style Flooring
- Dishwasher
- Electronic Thermostat
- High Ceilings
- Washer/Dryer Connections

## **COMMUNITY AMENITIES**

- Swimming Pool with Sun Deck
- Billiards Table in Clubhouse
- State-of-the-Art Fitness Center with Free Weights
- Yoga Area
- Children's Play Room
- Conference Room
- Relaxing Duck Pond
- Park with Picnic Areas
- Near Public Transportation
- Monthly Resident Activities
- Business Center
- Clubhouse
- Courtyard
- Dog Park