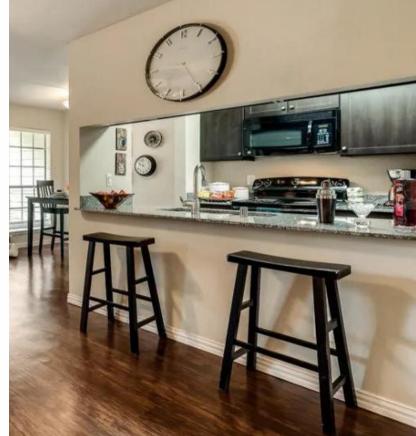

## INTERIOR FEATURES

- Spacious 1, 2 and 3 Bedroom Floor Plans
- Private Patios and/or Balconies\*
- Spacious Walk-in Closets
- Ceiling Fans\*
- Fully Equipped Kitchens
- Granite Counter Tops
- New G.E. Black Appliances
- Shaker Style Expresso Cabinets
- Wood Burning Fireplaces\*
- Brushed Nickel Lighting/Fixtures
- USB Charging Stations
- Cable Ready
- Carpeting
- Hardwood Style Flooring
- Dishwasher
- Electronic Thermostat
- High Ceilings
- Washer/Dryer Connections