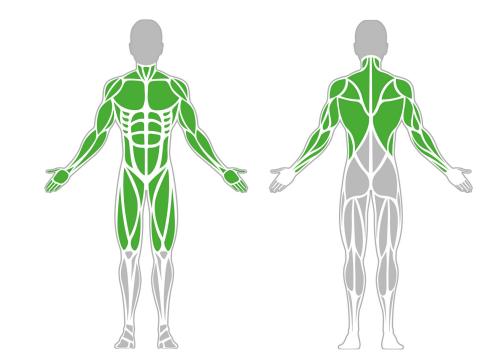

## **Muscle Groups Focus**

#### **Mini Parallel Bars**

The mini parallel bar is suitable for developing a wide range of muscles, as it can be used for a variety of bodyweight exercises, and its small size makes it ideal for heavier exercises.