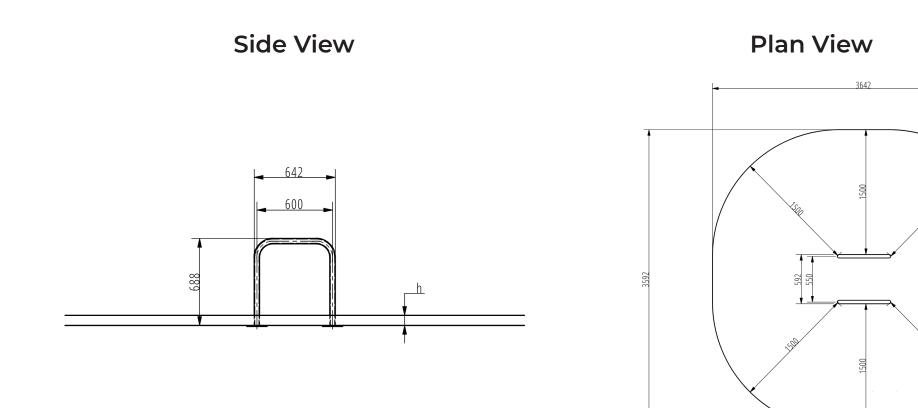

#### Installation information

| Number of installers (concrete)                                              | At least 2 people            |
|------------------------------------------------------------------------------|------------------------------|
| Total installation time (concrete)                                           | 60-120 min.                  |
| Number of installers (equipment)                                             | At least 2 people            |
| Total installation time (equipment)                                          | 10-20 min.                   |
| Excavation volume                                                            | 0.525 m <sup>3</sup>         |
| Concrete volume                                                              | 0.525 m <sup>3</sup>         |
| Size of the base structure                                                   | 1 x 1,5 x 0,35 m             |
| Anchoring options<br>In combined structures, the volume of concrete required | In-ground or surface varies. |

## **Technical specification**

| ć | Safety surfice area                                       | Around 1, | 5 m r |
|---|-----------------------------------------------------------|-----------|-------|
|   | Net weight                                                |           |       |
| è | Material                                                  |           |       |
|   | Critic fall height                                        |           | 600   |
| 5 | Color options                                             |           |       |
| 5 | For more color options, discuss with your sales represent |           |       |
| ۱ | · · · · · · · · · · · · · · · · · · ·                     |           |       |