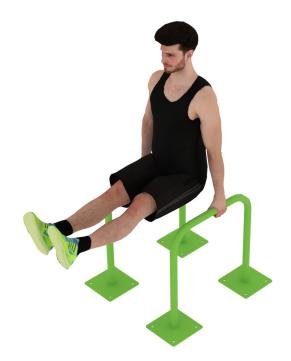

#### **Mini Parallel Bars**

The mini parallel bar is suitable for developing a wide range of muscles, as it can be used for a variety of bodyweight exercises, and its small size makes it ideal for heavier exercises.