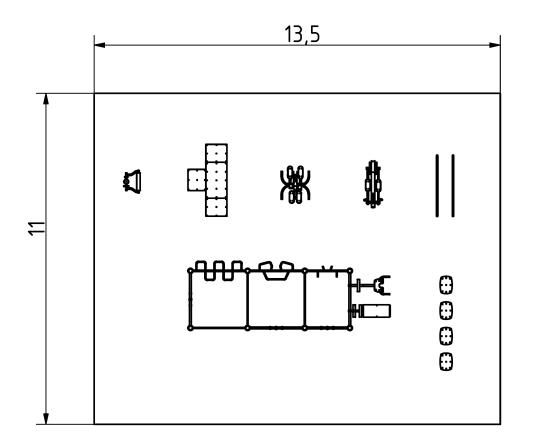

## Attributes

Product code Certificate Age group Designed for Capacity Fall height 1-3-260 EN 16630 14 + years Communities 32 people 0.95 m

## **Technical specification**

Anchoring option Net weight Material Anti-corrosion possibilty Total Area Color options For more color options, discuss with your sales representative.

## Warranty

| In-ground or surface | Structure                                                     | 25-15 years |
|----------------------|---------------------------------------------------------------|-------------|
| 1156 kg              | Steel                                                         | 5-10 years  |
| S235                 | Paint                                                         | 2 years     |
| Galvanized or EPD    | Plastic                                                       | 5-10 years  |
| 148.5 m <sup>2</sup> | Rubber                                                        | 1-3 years   |
|                      | Moving parts<br>Detailed information in the warranty document | 2 years     |