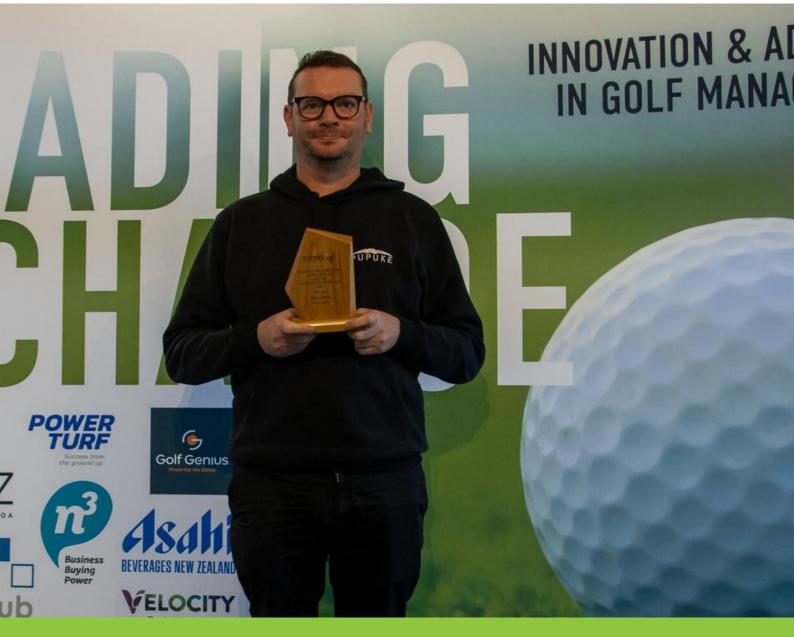

### 2024 Club Car Club Manager of the Year Award

Congratulations to Matt Owen General Manager Pupuke Golf Club the 2023/24 Club Car Club GMA NZ Manager of the Year.

Matt was recognised for his outstanding contributions to GMA NZ as a member, Northern Branch President and in 2024 as GMA NZ President, as well the development of golf in the Northern region and his dedication to his club.

The day concluded with a delightful dinner at Remuera Golf Club, supported by Asahi. John Woodham, the Summit and Club Car Awards dinner sponsor, delivered an inspiring speech followed by the presentation of the Club Manager of the Year Award to Matthew Owen, followed by an entertaining presentation from Mark Stafford.