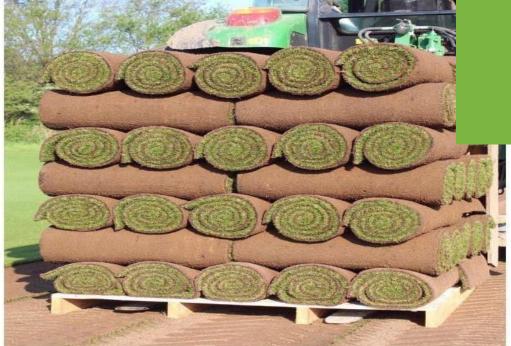

Creating a new lawn is the best way of changing the entire look of your Sports Field . You can lay a partial lawn in areas where the grass is shapeless or you can replace it altogether for better results. A question most people ask is why they should pay more for the turf instead of simply rearing grass naturally. It is important to understand that grass seeds take longer to mature. This means that your Sport field will remain bare for a period of time before getting some grass cover. When it comes to turf laying, there is a lot of misinformation about the whole process. A lot of people simply don't know the best time for turf laying. Sport fields experts argue that the best time to lay the turf is during warm spring and autumn seasons that are characterized by a Fair Weather in Qatar. To start with, not everyone understands what turf laying entails. Despite the task appearing very simplistic, a lot goes into laying the lawn in a professional manner and not just for the sake of it. You can expect that with the professionals at Waves will never go wrong with the process.