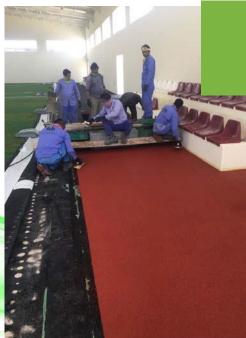

### **OUTDOOR SPORTS FLOORING**

**WAVES** offers a tailor made product range of different surfaces for all kinds of athletic sports.

### Waves PUR

Polyurethane surface cast insitu technology Long lasting and super-elastic, high shock absorption and aberasion resis- tance, outstanding competition properties No

13 mm

Red (standard), green, blue (optional) Stadium running track