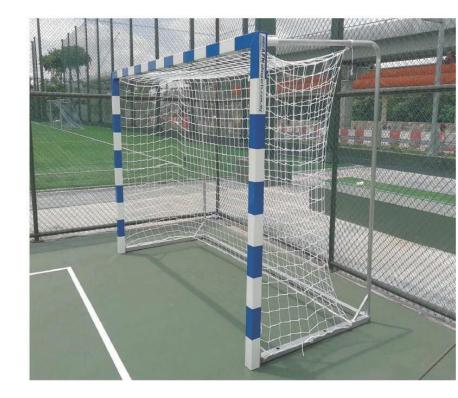

### Handball Goal Poat

The handball goalpost la made from special aluminium profiles. The <0.68 section of the goal frame measures 80x80 mm. The inner dimension of the goal are 300x200 em. The front frame is painted in two coloured stripes. At this goal the front frame Is detachable. This allows the goal post to be tnmeported In smaller packagae. The bar freme and the net supporters are fixed to the front frame by Iltainl888 steal e«ewa. It la equipped with the INTERLOCK net hook system, which enaurae that the nets hangs perfectly. The coloured stripae can be chosan in three different options (blue/ white, r&d/ whit& and blactIwhite).