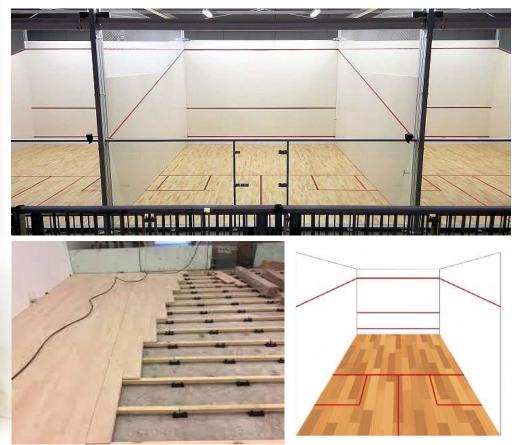

a floor at competitive budgets. The structural sub-floor treated sleepers provide the necessary support and space allowing suitable air circulation / ventilation for added dimen- sional stability and long-term durability. The system is also available with the 10mm (3/8") waffle back Resi-Pads.

## **Squash & Racquet Courts**



## Experts in squash court refurbishment, repair, installation & maintenance

**WAVES** has a proven track record with its Squash Court which has been used for most of the major international tournaments featuring the Qatar's leading players. From this background and experience Waves has built many outdoor glass squash courts for private clients. With all the experience and willingness to innovate, Waves has developed a new type of squash court for the public use.



## **Padel Courts**

Padel is a racquet sport that is growing in popularity all over the world. It can be played by two or four players and combines elements of tennis, badminton, and squash. If you are looking for a fun new way to get active and spend time with friends or family, **Waves** padel may be the perfect sport for you!









Routine visual inspections and the immediate removal of surface dirt are among the duties of any grounds man. In addition to this, the surface should also be cleaned thoroughly on a regular basis. To support you in this task, we offer training and special cleaning equipment, or in fact will just perform the cleaning for you – with trained specialists, who can also quickly and expertly perform repairs when needed.

### CLEANING AND MAINTENANCE OF THE SYN