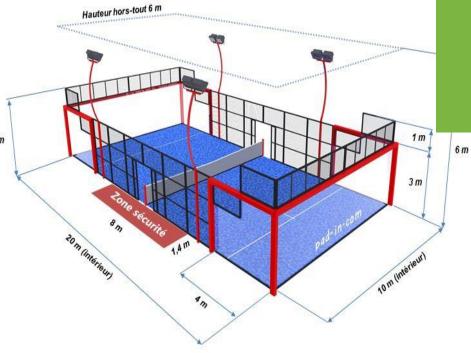

## **Padel Courts**

Padel is a racquet sport that is growing in popularity all over the world. It can be played by two or four players and combines elements of tennis, badminton, and squash. If you are looking for a fun new way to get active and spend time with friends or family, **Waves** padel may be the perfect sport for you!