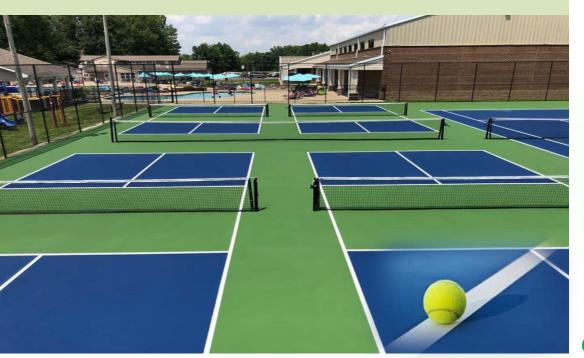

## **Padel Courts**

Padel is a racquet sport that is growing in popularity all over the world. It can be played by two or four players and combines elements of tennis, badminton, and squash. If you are looking for a fun new way to get active and spend time with friends or family, **Waves** padel may be the perfect sport for you!