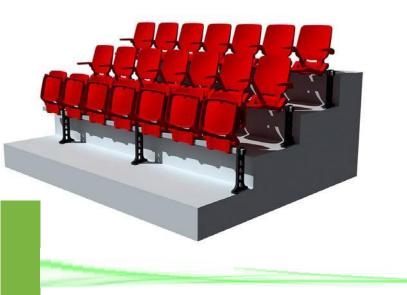

# Stadium Seating

CLUDING

The second second second

STREET, STREET

**Waves**, Represent a professional manufacturer of large scale stadium seating and aluminum bleacher, we can provide all services of R&D and production and produce products That compatible with GCC climate to be used for out door stadium. Here are the services we can provide: 3D Max mold, mechanics analysis, selection of anti-UV and flame retardant materials, 3D printing samples, mold development, manufacturing and product testing. In compliance with international high standards, the R&D and production can be customized based on the relevant laws and regulations for each countries. All the services in the process of early product development will be FREE. Please feel free to contact us.