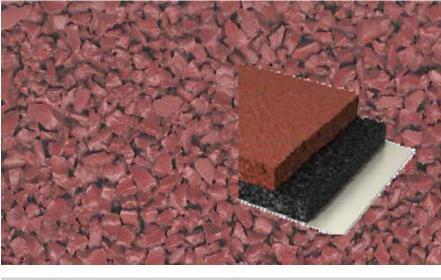

### Waves S

Multi layer surface High elasticity and aberasion resistance, highly weather resistant

Yes

15 mm (available up to 20 mm) Red (standard)

School, amateur and professional level, running tracks and all weather pitches Structured surface, perfect for the use of spikes 2 layers ,,in situ" installation

1.Basic layer: rubber granulate

2. Top layer: coloured EPDM granulate Long lasting allround surface