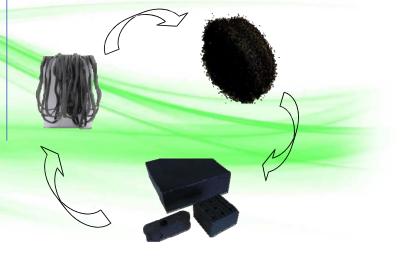

# Synthetic Rubber – selected recycled product

### Rubber Granules - R.SI\*

### Description

Produced from rubber production rejected materials. The rubber pieces are selected by polymer and color, the source control is an evident advantage, since it will be easier to mix the final powders with the right materials.

The grain size may be adjusted to specific requirements

\* Raw material designation (under consultation)