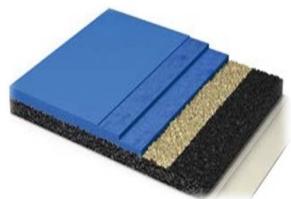

#### THE MULTIPURPOSE SURFACE

Waveskold Advantage system is comprised of factory textured colors using a select blend of silica sands. Batch mixing is simplified, resulting in superior quality control consist- ent surface pace and а regardless of location or applicator.

System structure

### PROPERTIES

Consistent surface pace regardless of location or applicator thanks to factory-textured top coat Environmentally friendly – does not contain asbestos, lead or mercury High abrasion and UV resistance

**Cross-section** 