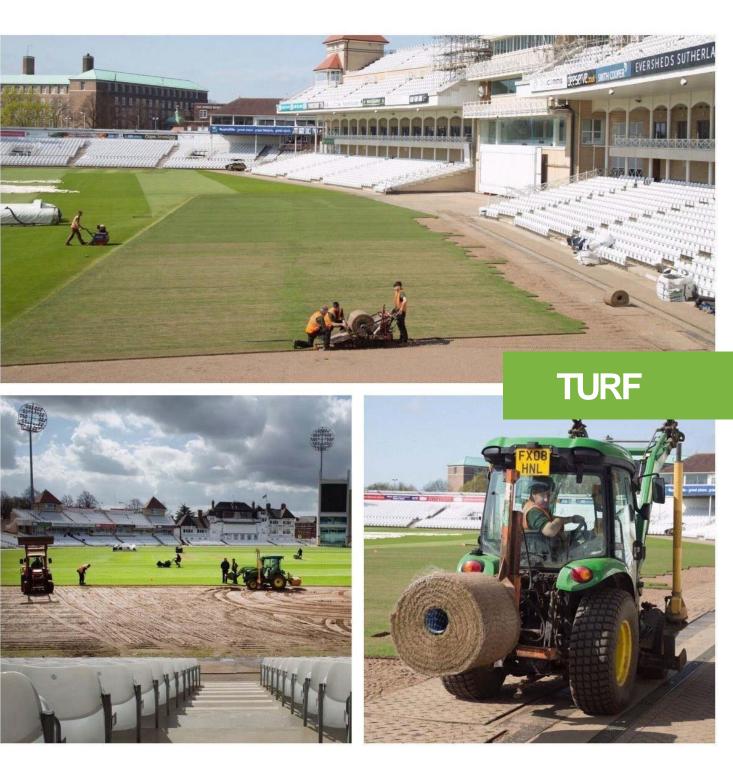

Creating a new lawn is the best way of changing the entire look of your Sports Field . You can lay a partial lawn in areas where the grass is shapeless or you can replace it altogether for better results. A question most people ask is why they should pay more for the turf instead of simply rearing grass naturally. It is important to understand that grass seeds take longer to mature. This means that your Sport field will remain bare for a period of time before getting some grass cover. When it comes to turf laying, there is a lot of misinformation about the whole process. A lot of people simply don't know the best time for turf laying. Sport fields experts argue that the best time to lay the turf is during warm spring and autumn seasons that are characterized by a Fair Weather in Qatar. To start with, not everyone understands what turf laying entails. Despite the task appearing very simplistic, a lot goes into laying the lawn in a professional manner and not just for the sake of it. You can expect that with the professionals at Waves will never go wrong with the process.

Waves is by your side as a useful point of contact throughout the project: from choosing the right product to project planning to handover, we will provide you with reliable support and expert knowledge, based on our many years of experience. This means that everyone is happy with the final result: from the builders and planners to the clubs and of course the players and athletes themselves!