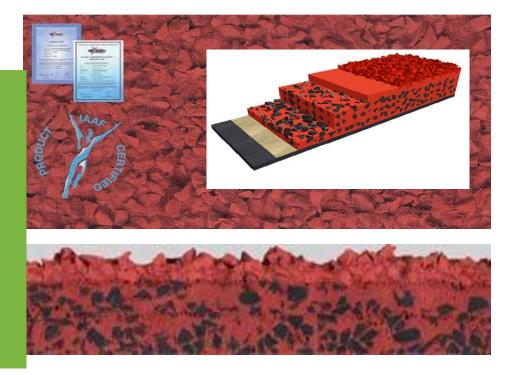

### Waves PUR

Polyurethane surface cast insitu technology Long lasting and super-elastic, high shock absorption and aberasion resis- tance, outstanding competition properties No

13 mm

Red (standard), green, blue (optional) Stadium running track

Special granulated surface (high UV- resistance), perfect for the use of spikes 3 layers, "in situ" installation:

1. Basic PU-layer 2. Non porous surface

3. Top layer: coloured EPDM granulate International Competitions, IAAF CLASS 1