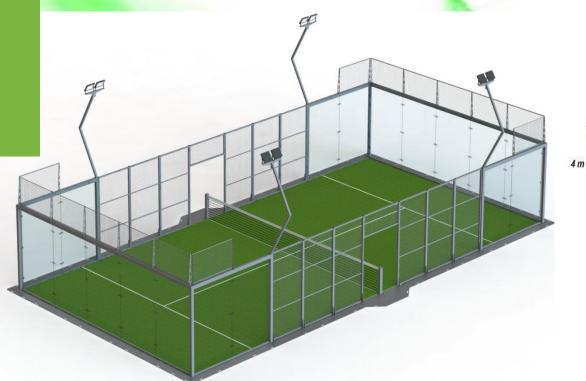

## **Padel Courts**

Padel is a racquet sport that is growing in popularity all over the world. It can be played by two or four players and combines elements of tennis, badminton, and squash. If you are looking for a fun new way to get active and spend time with friends or family, **Waves** padel may be the perfect sport for you!