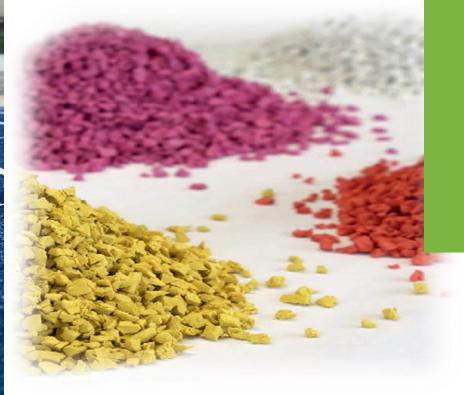

## **EPDM** GRANULATES

STANDARD AND SPECIAL COLOURS

## **PU** SPORTS SURFACES

**WAVES** has a granule solution with specific properties that no rival product can match.

No matter whether they are used for sports or playing surfaces, leisure facilities, workplaces or homes, EPDM rubber granules from WAVES have already proved their worth in over 100,000 applications and, as a premium product for synthetic flooring systems,

They fulfil even the very highest of requirements. The granules satisfy stringent European standards and are available in three granule sizes and 22 standard colours. WAVES offers customers everything they need from a single source – from advice on ordering and delivery right through to maintenance .to round this off, we also provide a helpful sample service and comprehensive technical data sheets.

EPDM rubber granules for smooth, top-quality surfaces.