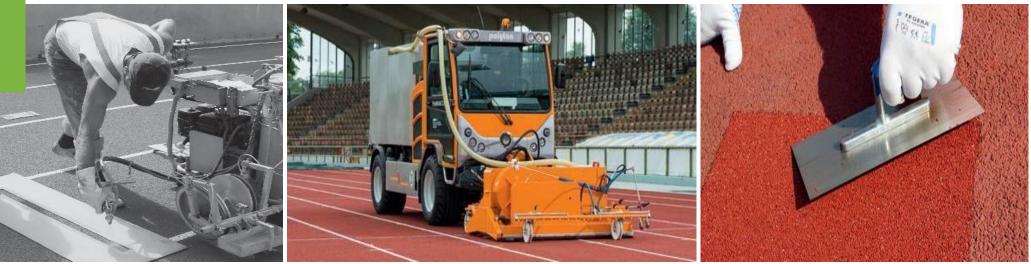

# **PERFECTION FROM**

Installing sports surfaces demands specific expertise and a high level of precision and experience. After all, the optimum sports physiological properties of the surface can only be harnessed when all components are professionally and properly installed.

### **OUTDOOR SPORTS FLOORING**

**WAVES** offers a tailor made product range of different surfaces for all kinds of athletic sports.

### Waves PUR

Polyurethane surface cast insitu technology Long lasting and super-elastic, high shock absorption and aberasion resis- tance, outstanding competition properties No

13 mm

Red (standard), green, blue (optional) Stadium running track

Special granulated surface (high UV- resistance), perfect for the use of spikes 3 layers, "in situ" installation:

1. Basic PU-layer 2. Non porous surface

3. Top layer: coloured EPDM granulate International Competitions, IAAF CLASS 1