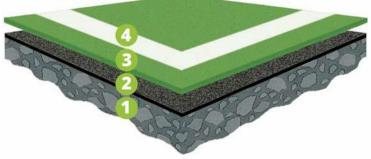

## SYNTHETIC TURF SYSTEMS – STRUCTURE AND TECHNOLOGY

### INFILL

Different infill materials such as elastic synthetic granules or quartz sand ensure an authentic play experience, as well as grip and traction when changing pace or direction rapidly. They also support clean ball rolling behaviour and offer a high degree of protection against injury.

Synthetic turf systems from Polytan are high-tech products that are made up of different components depending on the intended use. The Polytan Anti-Compaction System (ACS) is a precisely defined combination of a synthetic turf surface, infill granules and an elastic layer. The combination selected has significant influence on the preferred play properties, as well as the durability and longevity of the system. The high quality and excellent play properties of our synthetic turf systems have also been verified by numerous seals of quality and certificates. For example, all Polytan synthetic turf systems meet current national and international standards and have also been certified by a number of international sporting associations.