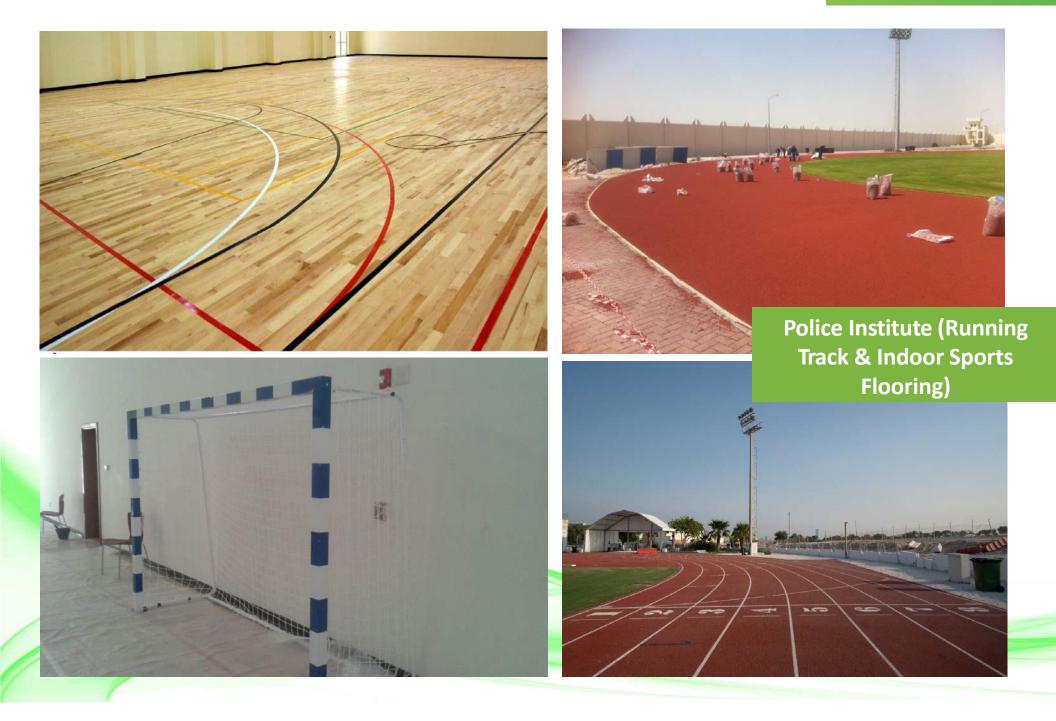

## **WOOD** SPORTS SURFACES

**WAVES Bi-Power Sleeper**: Free-floating resilient sports floor system designed for multi-purpose use. **Bi-Power Sleeper** is recommended for basketball, volleyball, badminton, handball, racquetball, squash and other multi-purpose sports activities providing good resiliency, shock absorption, and performance - whether jumping, running or pivoting. **Bi-Power Sleeper** is suitable for all types of facilities and for players of all ages providing not only a multi-func- tional sports floor but also a floor at competitive budgets. The structural sub-floor treated sleepers provide the necessary support and space allowing suitable air circulation / ventilation for added dimen- sional stability and long-term durability. The system is also available with the 10mm (3/8") waffle back Resi-Pads.

### Waves PUR

Polyurethane surface cast insitu technology Long lasting and super-elastic, high shock absorption and aberasion resis- tance, outstanding competition properties No

13 mm

Red (standard), green, blue (optional) Stadium running track

Special granulated surface (high UV- resistance), perfect for the use of spikes 3 layers, "in situ" installation:

1. Basic PU-layer 2. Non porous surface

3. Top layer: coloured EPDM granulate International Competitions, IAAF CLASS 1