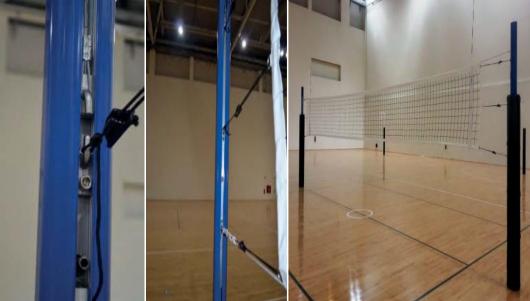

#### **Volleyball Post Competition 1**

Volleyball competition posts made of oval anodised aluminium profiles. Our competition posts have a 120 x 100 mm cross-section and a wall thickness of 4 to 6 mm. The net tensioning device and height adjustment mechanism are incorporated in the competition posts. The height adjustment is done by hand.

#### **Volleyball Post Competition 2**

Volleyball competition posts made of oval anodised aluminium profiles. Our competition posts have a 120 x 100 mm cross-section and a wall thickness of 4 to 6 mm. The net tensioning device and height adjustment mechanism are incorporated in the competition posts. The height can be easily and smoothly adjusted using a crank handle which can be removed during a game or for storage.