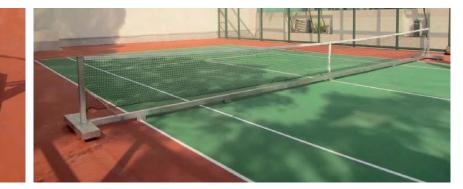

## **Padel Courts**

Padel is a racquet sport that is growing in popularity all over the world. It can be played by two or four players and combines elements of tennis, badminton, and squash. If you are looking for a fun new way to get active and spend time with friends or family, **Waves** padel may be the perfect sport for you!