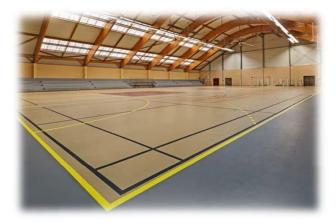

### QATAR SPORTS CLUB

Your needs come first: your individual requirements and specific ideas of what your new sports surface must be capable of, and the budget, are our top priority We work together with you to find the solution that best meets your needs.

## **WOOD** SPORTS SURFACES

**WAVES Bi-Power Sleeper**: Free-floating resilient sports floor system designed for multi-purpose use. **Bi-Power Sleeper** is recommended for basketball, volleyball, badminton, handball, racquetball, squash and other multi-purpose sports activities providing good resiliency, shock absorption, and performance - whether jumping, running or pivoting. **Bi-Power Sleeper** is suitable for all types of facilities and for players of all ages providing not only a multi-func- tional sports floor but also a floor at competitive budgets. The structural sub-floor treated sleepers provide the necessary support and space allowing suitable air circulation / ventilation for added dimen- sional stability and long-term durability. The system is also available with the 10mm (3/8") waffle back Resi-Pads.