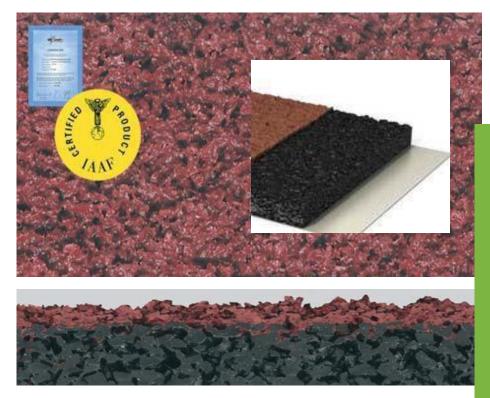

### Waves PUR

Polyurethane surface cast insitu technology Long lasting and super-elastic, high shock absorption and aberasion resis- tance, outstanding competition properties No

13 mm

Red (standard), green, blue (optional) Stadium running track

Special granulated surface (high UV- resistance), perfect for the use of spikes 3 layers, "in situ" installation:

1. Basic PU-layer 2. Non porous surface

3. Top layer: coloured EPDM granulate International Competitions, IAAF CLASS 1

Multi layer surface Long lasting and elastic, high shock absorption,

<sup>No</sup> 13 mm

Red (standard), blue (optional) Stadium running track

Granulated surface (high UV-resistance), perfect for the use of spikes 3 layers, "in situ" installation:

1. Basic layer 2. Non porous surface

3. Top layer: coloured EPDM granulate Training and competition, IAAF CLASS 1