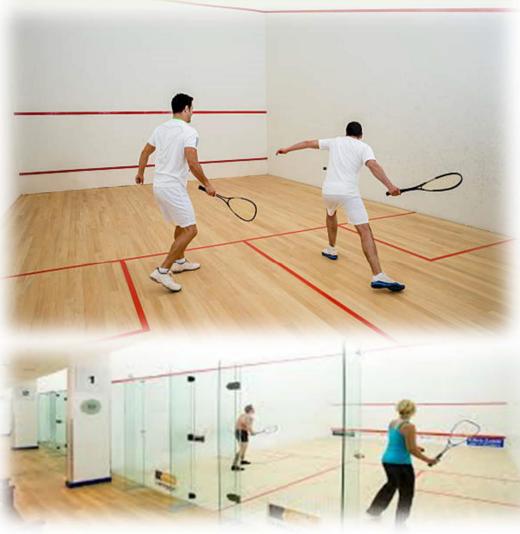

e-floating resilient sports floor system designed for multi-purpose use. **Bi-Power Sleeper** is recommended for basketball, volleyball, badminton, handball, racquetball, squash and other multi-purpose sports activities providing good resiliency, shock absorption, and performance - whether jumping, running or pivoting. **Bi-Power Sleeper** is suitable for all types of facilities and for players of all ages providing not only a multi-func- tional sports floor but also a floor at competitive budgets. The structural sub-floor treated sleepers provide the necessary support and space allowing suitable air circulation / ventilation for added dimen- sional stability and long-term durability. The system is also available with the 10mm (3/8") waffle back Resi-Pads.

## **Squash & Racquet Courts**



## Experts in squash court refurbishment, repair, installation & maintenance

**WAVES** has a proven track record with its Squash Court which has been used for most of the major international tournaments featuring the Qatar's leading players. From this background and experience Waves has built many outdoor glass squash courts for private clients. With all the experience and willingness to innovate, Waves has developed a new type of squash court for the public use.



## **Padel Courts**

Padel is a racquet sport that is growing in popularity all over the world. It can be played by two or four players and combines elements of tennis, badminton, and squash. If you are looking for a fun new way to get active and spend time with friends or family, **Waves** padel may be the perfect sport for