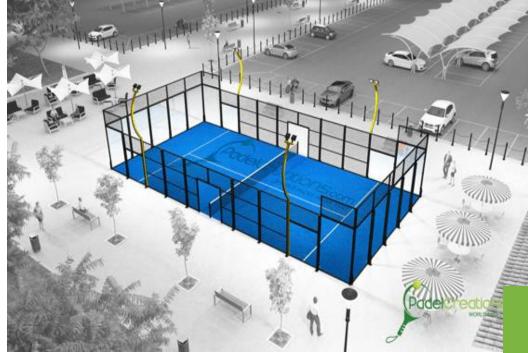

## **Padel Courts**

Padel is a racquet sport that is growing in popularity all over the world. It can be played by two or four players and combines elements of tennis, badminton, and squash. If you are looking for a fun new way to get active and spend time with friends or family, **Waves** padel may be the perfect sport for you!