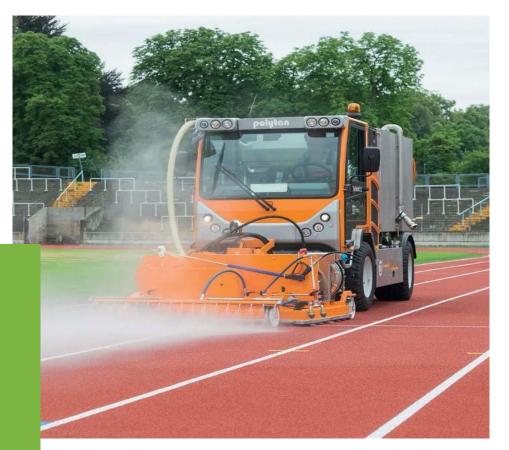

Routine visual inspections and the immediate removal of surface dirt are among the duties of any grounds man. In addition to this, the surface should also be cleaned thoroughly on a regular basis. To support you in this task, we offer training and special cleaning equipment, or in fact will just perform the cleaning for you – with trained specialists, who can also quickly and expertly perform repairs when needed.

### CLEANING AND MAINTENANCE OF THE SYNTHETIC SURFACES

## PROPER MAINTENANCE OF SYNTHETIC SURFACES

Over the course of time, even the surfaces of running tracks and multifunctional services can be impacted in that the surface becomes weathered or encrusted, or moss accumulates, for example. Although this contamination is usually only superficial and is mostly very easy to remove, any damage should be remedied as soon as possible by our WAVES specialists.