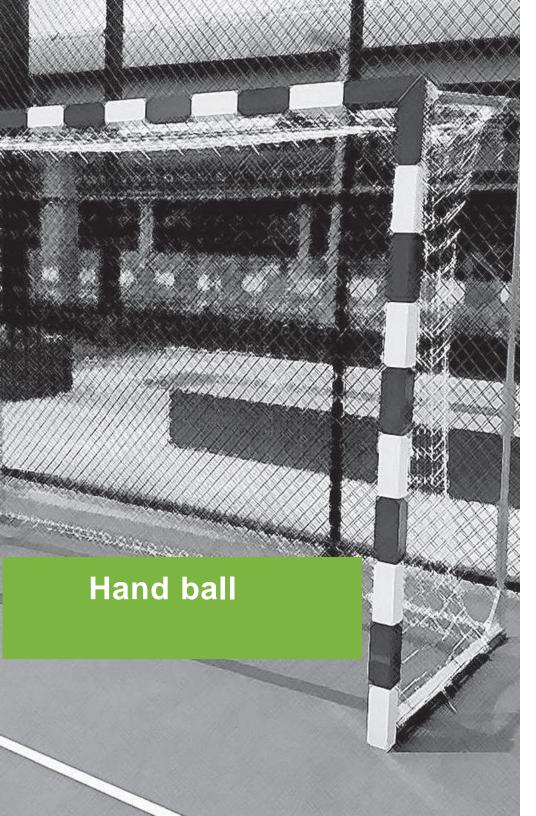

### Handball Goal Poat

The handball goalpost la made from special aluminium profiles. The <0.68 section of the goal frame measures 80x80 mm. The inner dimension of the goal are 300x200 em. The front frame is painted in two coloured stripes. At this goal the front frame Is detachable. This allows the goal post to be tnmeported In smaller packagae. The bar freme and the net supporters are fixed to the front frame by Iltainl888 steal e«ewa. It la equipped with the INTERLOCK net hook system, which enaurae that the nets hangs perfectly. The coloured stripae can be chosan in three different options (blue/ white, r&d/ whit& and blactIwhite).