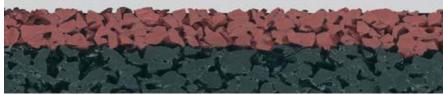

### Waves PUR

Polyurethane surface cast insitu technology Long lasting and super-elastic, high shock absorption and aberasion resis- tance, outstanding competition properties No

13 mm

Red (standard), green, blue (optional) Stadium running track

Special granulated surface (high UV- resistance), perfect for the use of spikes 3 layers, "in situ" installation:

1. Basic PU-layer 2. Non porous surface

3. Top layer: coloured EPDM granulate International Competitions, IAAF CLASS 1

Multi layer surface Long lasting and elastic, high shock absorption,

<sup>No</sup> 13 mm

Red (standard), blue (optional) Stadium running track

Granulated surface (high UV-resistance), perfect for the use of spikes 3 layers, "in situ" installation:

1. Basic layer 2. Non porous surface

3. Top layer: coloured EPDM granulate Training and competition, IAAF CLASS 1