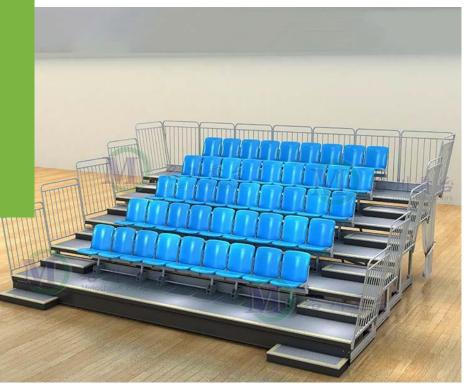

# Stadium Seating

CLUDING

The second second second

STREET, STREET

**Waves**, Represent a professional manufacturer of large scale stadium seating and aluminum bleacher, we can provide all services of R&D and production and produce products That compatible with GCC climate to be used for out door stadium. Here are the services we can provide: 3D Max mold, mechanics analysis, selection of anti-UV and flame retardant materials, 3D printing samples, mold development, manufacturing and product testing. In compliance with international high standards, the R&D and production can be customized based on the relevant laws and regulations for each countries. All the services in the process of early product development will be FREE. Please feel free to contact us.