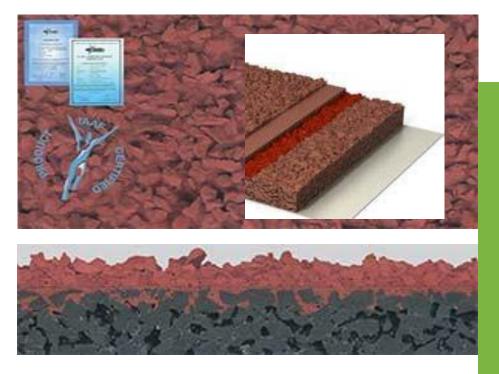

Multi layer surface Long lasting and elastic, high shock absorption,

<sup>No</sup> 13 mm

Red (standard), blue (optional) Stadium running track

Granulated surface (high UV-resistance), perfect for the use of spikes 3 layers, "in situ" installation:

1. Basic layer 2. Non porous surface

3. Top layer: coloured EPDM granulate Training and competition, IAAF CLASS 1