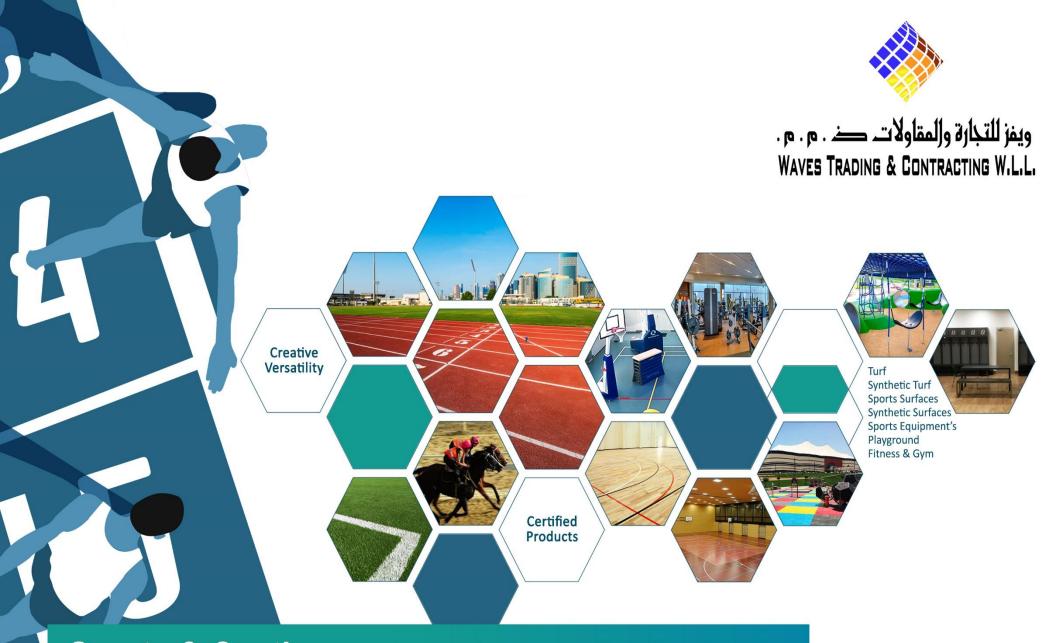

## **Table of Contents**

- 1) Turf
- 2) Synthetic Turf
- 3) PU Sports Surfaces
- 4) Acrylic Sports Surfaces
- 5) Wood Sports Flooring
- 6) Squash And Racquet Courts
- 7) Padel courts
- 8) Cleaning and maintenance
- 9) Sports Equipment's
- 10) Playground
- 11) Fitness & Gym
- 12)Stadium seating
- 13) Equine

**Waves** synthetic turf system developed by Polytan, consisting of straight or textured turf fibres, infill granules and an elastic base layer ensures an astonishingly natural feeling surface for play, a high level of protection against injury, and outstanding wear resistance tried and tested, and certified in accordance with all the usual standards.

Synthetic turf systems from Polytan are high-tech products that are made up of different components depending on the intended use. The Polytan Anti-Compaction System (ACS) is a precisely defined combination of a synthetic turf surface, infill granules and an elastic layer. The combination selected has significant influence on the preferred play properties, as well as the durability and longevity of the system. The high quality and excellent play properties of our synthetic turf systems have also been verified by numerous seals of quality and certificates. For example, all Polytan synthetic turf systems meet current national and international standards and have also been certified by a number of international sporting associations.

## What we do

Waves involves solely in the Supply and installation of aluminium based sports equipment in the middle east region, such as :

Track & Field Equipment Volleyball Equipment Badminton

Equipment Handball Equipment Tennis Equipment Hockey Equipment Basketball Equipment Soccer & Rugby Equipment Benches Scoreboards Softball & cricket Sports net & divider curtains Sports hall equipment Table tennis Electronic measurement & display equipment and more...

## Sports equipment's