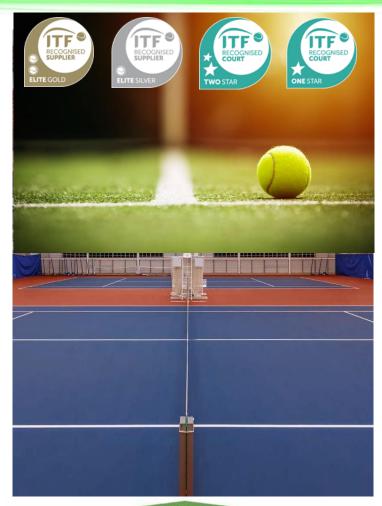

# Accreditation

International Association of Athletics Federations

The IAAF is pleased to certify hereby that the following track and field facility meets all the technical requirements of IAAF Rule 140 for the relevant competitions:

Name: QATAR SPORT CLUB

| City, IAAF Member Fede  | ration:                                                                            |  |
|-------------------------|------------------------------------------------------------------------------------|--|
| DOHA, QA                | TAR                                                                                |  |
| Synthetic Surface Produ | ct: POLYTAN PUR                                                                    |  |
| Manufacturer:           | Polytan GmbH., GER                                                                 |  |
| Certification Number:   | S-99-0008-A                                                                        |  |
| Installed by / on:      | Waves Trading & Contracting WLL, QAT,<br>July/September 2019                       |  |
| Marked by / on:         | Trackmasters International Ltd., THA,<br>31 August-6 September 2019, Matthew Cohen |  |
| Surveyed by / on:       | Trackmasters International Ltd., THA,<br>7 September 2019, Matthew Cohen           |  |
| In-situ Tested by / on: | Report TMSEL27, 6-13 September 2019,<br>Trackmaster (Thailand) Co. Ltd.            |  |
| Contruction Category:   | III.                                                                               |  |