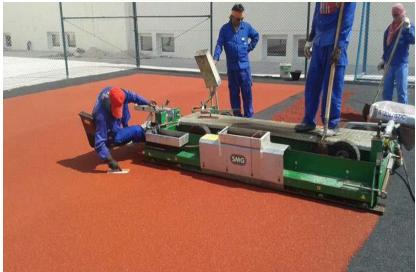

### **OUTDOOR SPORTS FLOORING**

**WAVES** offers a tailor made product range of different surfaces for all kinds of athletic sports.

Routine visual inspections and the immediate removal of surface dirt are among the duties of any grounds man. In addition to this, the surface should also be cleaned thoroughly on a regular basis. To support you in this task, we offer training and special cleaning equipment, or in fact will just perform the cleaning for you – with trained specialists, who can also quickly and expertly perform repairs when needed.

## PROPER MAINTENANCE OF SYNTHETIC SURFACES

Over the course of time, even the surfaces of running tracks and multifunctional services can be impacted in that the surface becomes weathered or encrusted, or moss accumulates, for example. Although this contamination is usually only superficial and is mostly very easy to remove, any damage should be remedied as soon as possible by our WAVES specialists.