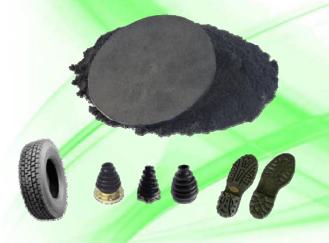

### **SBR** - RECYCLED RUBBER GRANULES

### Rubber Powder - SBR 00.06

### Description

Product- with the best size reduction technology the powder produced has a proper grain distribution, under 0.6mm, (30 mesh) clean without metal or textil contamination.

SBR powder fits a wide range of aplications, such as asphalt rubber, elastic filler for rubber and plastic parts.

Due to its high percentage of carbon black it may be used has black pigment.