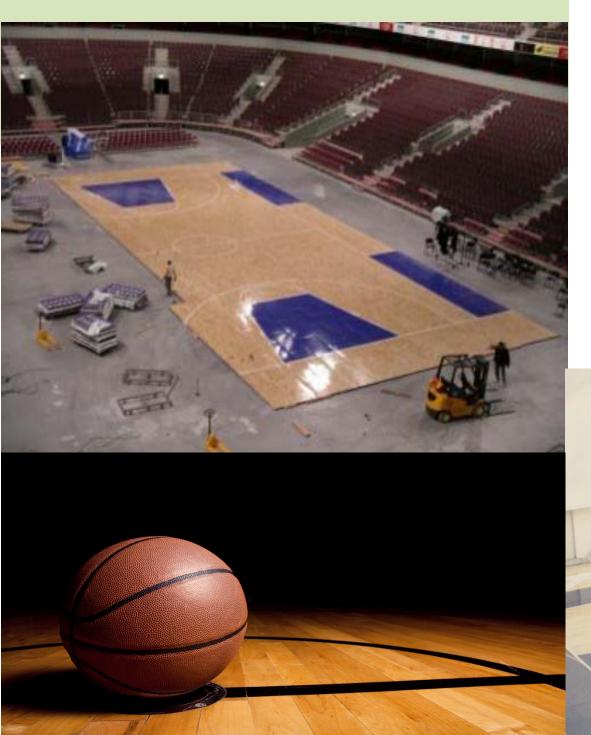

## **WOOD** SPORTS SURFACES

**WAVES Bi-Power Sleeper**: Free-floating resilient sports floor system designed for multi-purpose use. **Bi-Power Sleeper** is recommended for basketball, volleyball, badminton, handball, racquetball, squash and other multi-purpose sports activities providing good resiliency, shock absorption, and performance - whether jumping, running or pivoting. **Bi-Power Sleeper** is suitable for all types of facilities and for players of all ages providing not only a multi-func- tional sports floor but also a floor at competitive budgets. The structural sub-floor treated sleepers provide the necessary support and space allowing suitable air circulation / ventilation for added dimen- sional stability and long-term durability. The system is also available with the 10mm (3/8") waffle back Resi-Pads.