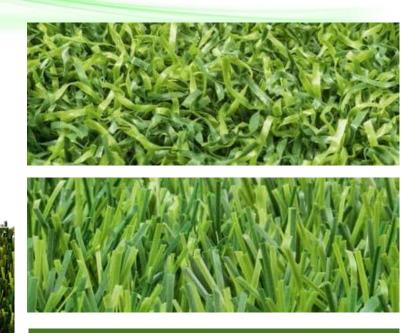

## **Synthetic Turf**

## SYNTHETIC TURF SYSTEMS – STRUCTURE AND TECHNOLOGY

Synthetic turf systems from Polytan are high-tech products that are made up of different components depending on the intended use. The Polytan Anti-Compaction System (ACS) is a precisely defined combination of a synthetic turf surface, infill granules and an elastic layer. The combination selected has significant influence on the preferred play properties, as well as the durability and longevity of the system. The high quality and excellent play properties of our synthetic turf systems have also been verified by numerous seals of quality and certificates. For example, all Polytan synthetic turf systems meet current national and international standards and have also been certified by a number of international sporting associations.

**EPDM ST** 

**SMARTINFILL** 

STRAIGHT FILAMENTS LigaTurf RS Pro II CoolPlus

**BIONIC FIBRE** 

STRAIGHT FILAMENTS

FOOTBALL

LigaTurf RS+ CoolPlus WorldCup Edition FOOTBALL · RUGBY · AMERICAN FOOTBALL

STRAIGHT FILAMENTS LigaTurf Legend FOOTBALL · HOCKEY · MULTISPORT