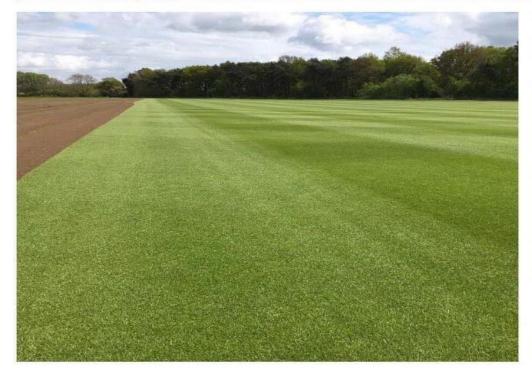

Creating a new lawn is the best way of changing the entire look of your Sports Field . You can lay a partial lawn in areas where the grass is shapeless or you can replace it altogether for better results. A question most people ask is why they should pay more for the turf instead of simply rearing grass naturally. It is important to understand that grass seeds take longer to mature. This means that your Sport field will remain bare for a period of time before getting some grass cover. When it comes to turf laying, there is a lot of misinformation about the whole process. A lot of people simply don't know the best time for turf laying. Sport fields experts argue that the best time to lay the turf is during warm spring and autumn seasons that are characterized by a Fair Weather in Qatar. To start with, not everyone understands what turf laying entails. Despite the task appearing very simplistic, a lot goes into laying the lawn in a professional manner and not just for the sake of it. You can expect that with the professionals at Waves will never go wrong with the process.