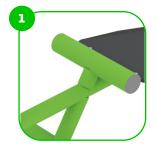

The connecting elements are fastened with vandal-proof stainless steel screws and nuts.

The ends of the bars and posts are sealed with injection-moulded plastic caps.