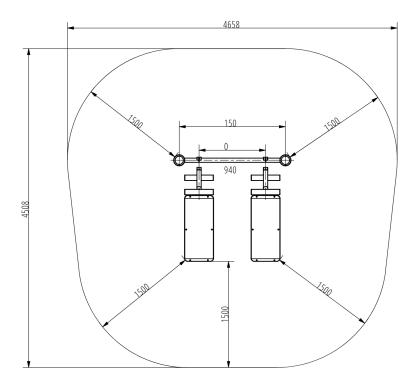

## **Plan View**

## Installation information

| Number of installers (concrete)                                                                        | At least 2 people     |  |  |
|--------------------------------------------------------------------------------------------------------|-----------------------|--|--|
| Total installation time (concrete)                                                                     | 60-120 min.           |  |  |
| Number of installers (equipment)                                                                       | At least 2 people     |  |  |
| Total installation time (equipment)                                                                    | 30-60 min.            |  |  |
| Excavation volume                                                                                      | 0.8 m <sup>3</sup>    |  |  |
| Concrete volume                                                                                        | 0.8 m <sup>3</sup>    |  |  |
| Size of the base structure                                                                             | 4pc 0,5 x 0,5 x 0,8 m |  |  |
| Anchoring options In-ground or surface In combined structures, the volume of concrete required varies. |                       |  |  |