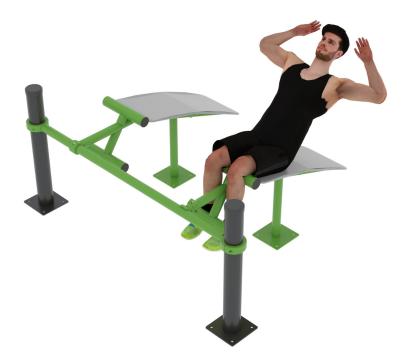

## **Muscle Groups Focus**

#### Double Ab Training Bench 1500

f bestrongworld

The ab trainer has been developed especially for the effective training of all core abdominal muscles. The various core exercises are needed continuously during bodyweight training both for beginners and more advanced trainers and is crucial for continuous training.