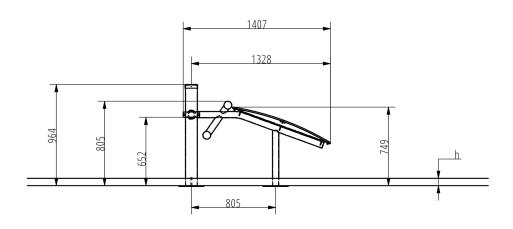

# Side View

## **Technical specification**

| Safety surfice area                                        | Around 1,5 m ra |
|------------------------------------------------------------|-----------------|
| Net weight                                                 | 8               |
| Material                                                   |                 |
| Critic fall height                                         | 700             |
| Color options                                              |                 |
| For more color options, discuss with your sales representa |                 |
|                                                            |                 |