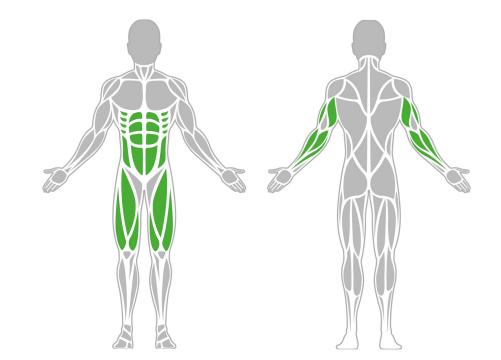

🌐 global.bestrong.com 🖸 info@bestrong.com

O bestrongworld

## **Muscle Groups Focus**





#### Double Ab Training Bench 1500

f bestrongworld

The ab trainer has been developed especially for the effective training of all core abdominal muscles. The various core exercises are needed continuously during bodyweight training both for beginners and more advanced trainers and is crucial for continuous training.

### Attributes

| Product code     | 1-1-039    |
|------------------|------------|
| Certificate      | EN 16630   |
| Age group        | 14 + years |
| Capacity         | 2 people   |
| Max. weight load | 99 kg      |
| Туре             | Fitness    |
| Difficulty level | Easy       |
|                  |            |

### QR Code



# Side View



## **Plan View**



## Installation information

| Number of installers (concrete)