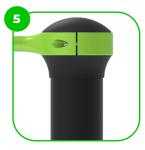

The connecting elements are fastened with vandal-proof stainless steel screws and nuts.

The ends of the bars and posts are sealed with injection-moulded plastic caps.