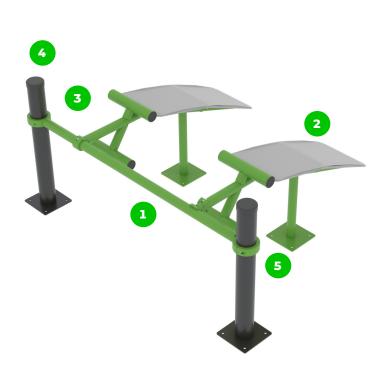

The clamp system allows for easy assembly and extreme stability.

The seats and backrests are<br/>made of strong HDPE ma-<br/>terial. Which is fully heat,<br/>moisture and UV resistant.The<br/>ments<br/>are fa<br/>vandal-proof<br/>steel<br/>screws