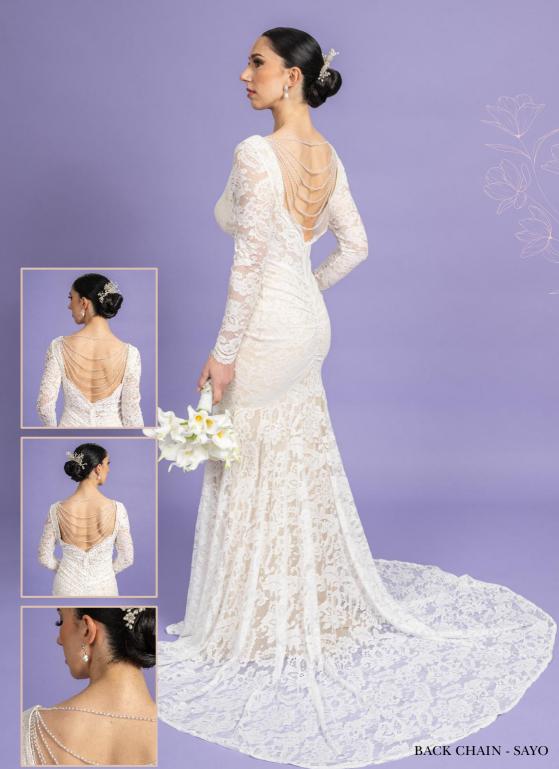

# The Elianna Collection

The Elianna Collection is a captivating new line of bridal chain accessories designed to redefine elegance and elevate every bride's cherished gown. Born from a vision to make an unforgettable statement, each piece in the Elianna Collection is meticulously crafted to enhance the inherent beauty of your wedding dress, weaving a touch of exquisite sparkle and sophisticated charm into your most precious moments. Prepare to discover the perfect adornment that speaks volumes about your unique style and truly illuminates your bridal radiance

 $\mathbf{5}$ 

BACK CHAIN - LEAH ARM CHAIN - ZARA

BACK CHAIN - EMELIA

BACK CHAIN - PHOEBE ARMCHAIN - LOLA

BACK CHAIN - RHODA

BACK CHAIN - PRIYA

Versatility

Our bridal chains are designed with incredible versatility to complement a wide array of wedding dress styles. Whether you've chosen a classic A-line, a glamorous mermaid, a flowing bohemian gown, or a sleek sheath, our chains are crafted to enhance your look. With adjustable lengths, delicate designs that don't overpower intricate details, and the option to be worn in multiple ways, our chains ensure seamless elegance. This adaptability means your Rachael's Maids piece will not only perfectly accent your chosen dress, but can also be cherished and re-styled for future occasions.