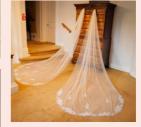

# The Elianna Collection

The Elianna Collection is a captivating new line of bridal chain accessories designed to redefine elegance and elevate every bride's cherished gown. Born from a vision to make an unforgettable statement, each piece in the Elianna Collection is meticulously crafted to enhance the inherent beauty of your wedding dress, weaving a touch of exquisite sparkle and sophisticated charm into your most precious moments. Prepare to discover the perfect adornment that speaks volumes about your unique style and truly illuminates your bridal radiance

 $\mathbf{5}$ 

BACK CHAIN - LEAH ARM CHAIN - ZARA

BACK CHAIN - EMELIA

BACK CHAIN - PHOEBE ARMCHAIN - LOLA

BACK CHAIN - RHODA

BACK CHAIN - PRIYA

Versatility

Our bridal chains are designed with incredible versatility to complement a wide array of wedding dress styles. Whether you've chosen a classic A-line, a glamorous mermaid, a flowing bohemian gown, or a sleek sheath, our chains are crafted to enhance your look. With adjustable lengths, delicate designs that don't overpower intricate details, and the option to be worn in multiple ways, our chains ensure seamless elegance. This adaptability means your Rachael's Maids piece will not only perfectly accent your chosen dress, but can also be cherished and re-styled for future occasions.