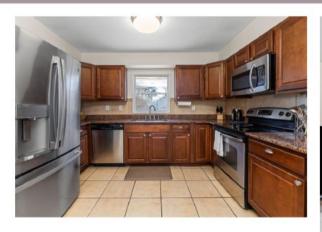

## **Detached Garage**

This delightful 3-bedroom, 2-bathroom ranch-style residence offering 1,212 square feet of thoughtfully designed living space. This charming home features an open-concept kitchen equipped with modern stainless steel appliances, making it both functional and inviting, with a cozy eat-in area ideal for casual dining. The spacious living room provides a comfortable setting for relaxation and entertaining guests.