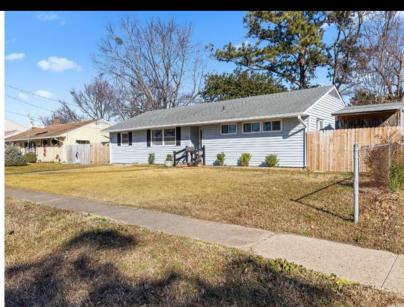

## Just Listed

2228 JEFFREY DRIVE, NORFOLK, VIRGINIA 23518

BERKSHIRE | RW TOWNE HATHAWAY | REALTY

24 O417 JENNIEED DAWN REAL ESTATE CON

3 Beds

Baths

1,212 Sq. Ft.

## **Detached Garage**

This delightful 3-bedroom, 2-bathroom ranch-style residence offering 1,212 square feet of thoughtfully designed living space. This charming home features an open-concept kitchen equipped with modern stainless steel appliances, making it both functional and inviting, with a cozy eat-in area ideal for casual dining. The spacious living room provides a comfortable setting for relaxation and entertaining guests.

The exterior boasts an expansive, fenced backyard, ideal for outdoor activities, summer barbecues, and entertaining. A detached garage/workshop provides ample space for projects, storage, or hobbies, complemented by an extra storage shed for outdoor equipment and tools.