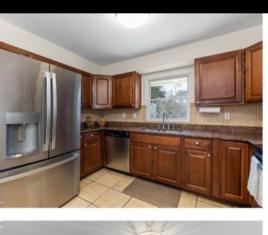

## **Detached Garage**

This delightful 3-bedroom, 2-bathroom ranch-style residence offering 1,212 square feet of thoughtfully designed living space. This charming home features an open-concept kitchen equipped with modern stainless steel appliances, making it both functional and inviting, with a cozy eat-in area ideal for casual dining. The spacious living room provides a comfortable setting for relaxation and entertaining guests.