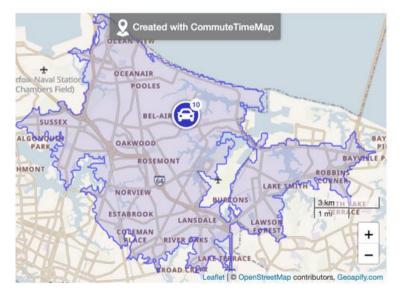

# Meighborhood Profile

JENNIFER D HOLDS THE KEY

757.524.0417

JENNIFERDAWN REALESTATE.COM

2228 Jeffrey Drive Norfolk

Roosevelt Area, Norfolk, 23518

Commute to **Downtown Norfolk** @

The Walk Score for 2228 Jeffrey Drive is based on the following categories.

# Commute

## TIME