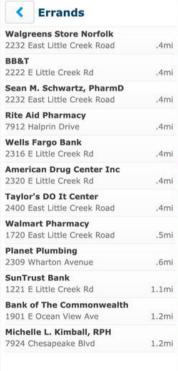

## Very Convenient

.03 miles 0.4 miles

.04 miles

.06 miles

.05 miles

1 mile

1.1 miles

4.9 miles

This home is in a *very convenient* area. Some daily errands in this location *require a car* and most major services are within 1 mile.

#### BANKS - FINANCIAL

|                                         | Address                | Phone #        | Distance | Description                   |
|-----------------------------------------|------------------------|----------------|----------|-------------------------------|
| Wells Fargo Bank, National A ssociation | 2316 E Little Creek Rd | (757) 531-1400 | 0.36     | National Commercial Bank<br>s |
| Checksmart                              | 1501 E Little Creek Rd | (757) 583-8100 | 0.85     | Check Cashing Agencies        |