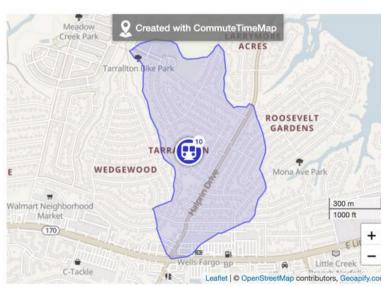

radise                            |  |
|--------|---------------------------------------------|--|
|        | Daily errands can be accomplished on a bike |  |
| 70-89  | Very Bikeable                               |  |
|        | Biking is convenient for most trips         |  |
| 50-69  | Bikeable                                    |  |
|        | Some bike infrastructure                    |  |

## About this Location

Somewhat Bikeable

Minimal bike infrastructure



2228 Jeffrey Drive has a Walk Score of 62 out of 100. This location is Somewhat Walkable so some errands can be accomplished on

This location is in the Roosevelt Area neighborhood in Norfolk. Nearby parks include Tarrallton Park and East Ocean View Community Park.



## 2228 Jeffrey Drive Norfolk

# Commute

## TIME















## Neighborhood Eats and Treats

\*\*\*\*



This home is located near 90 moderately priced restaurants and has an average variety of cuisines

## Good Eats BY CATEGORY

| <b>ASIAN</b>         | 15 |
|----------------------|----|
| FAST FOOD            | 14 |
| AMERICAN             | 14 |
| PIZZA                |    |
| SEAFOOD              |    |
| INTERNATIONAL        |    |
| BARBECUE             |    |
|                      |    |
| MEXICAN              | _  |
| CAFES, COFFEE, & TEA |    |
| CHINESE              | 4  |
| OTHER                | 10 |

## What's Nearby









# Report

## **Popular**

|                              | Dog Park                 | 5.7   |
|------------------------------|--------------------------|-------|
|                              | Ghent Dog