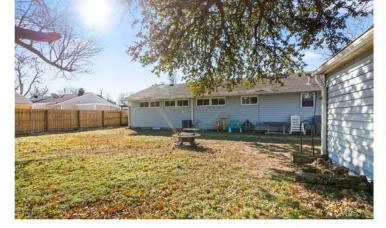

The exterior boasts an expansive, fenced backyard, ideal for outdoor activities, summer barbecues, and entertaining. A detached garage/workshop provides ample space for projects, storage, or hobbies, complemented by an extra storage shed for outdoor equipment and tools.