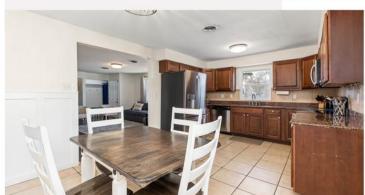

## **Detached Garage**

This delightful 3-bedroom, 2-bathroom ranch-style residence offering 1,212 square feet of thoughtfully designed living space. This charming home features an open-concept kitchen equipped with modern stainless steel appliances, making it both functional and inviting, with a cozy eat-in area ideal for casual dining. The spacious living room provides a comfortable setting for relaxation and entertaining guests.