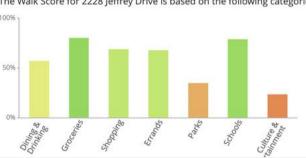

# Meighborhood Profile

JENNIFER D HOLDS THE KEY

757.524.0417

JENNIFERDAWN REALESTATE.COM

2228 Jeffrey Drive Norfolk

Roosevelt Area, Norfolk, 23518

Commute to **Downtown Norfolk** @

The Walk Score for 2228 Jeffrey Drive is based on the following categories.

## About this Location

Somewhat Bikeable

Minimal bike infrastructure

2228 Jeffrey Drive has a Walk Score of 62 out of 100. This location is Somewhat Walkable so some errands can be accomplished on

This location is in the Roosevelt Area neighborhood in Norfolk. Nearby parks include Tarrallton Park and East Ocean View Community Park.