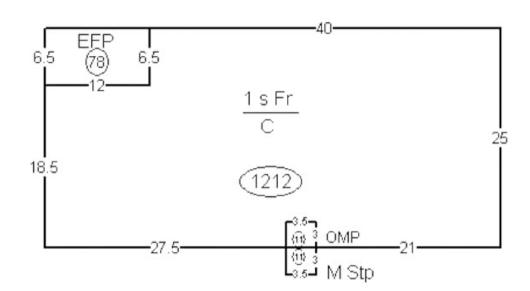

## **Detached Garage**

This delightful 3-bedroom, 2-bathroom ranch-style residence offering 1,212 square feet of thoughtfully designed living space. This charming home features an open-concept kitchen equipped with modern stainless steel appliances, making it both functional and inviting, with a cozy eat-in area ideal for casual dining. The spacious living room provides a comfortable setting for relaxation and entertaining guests.