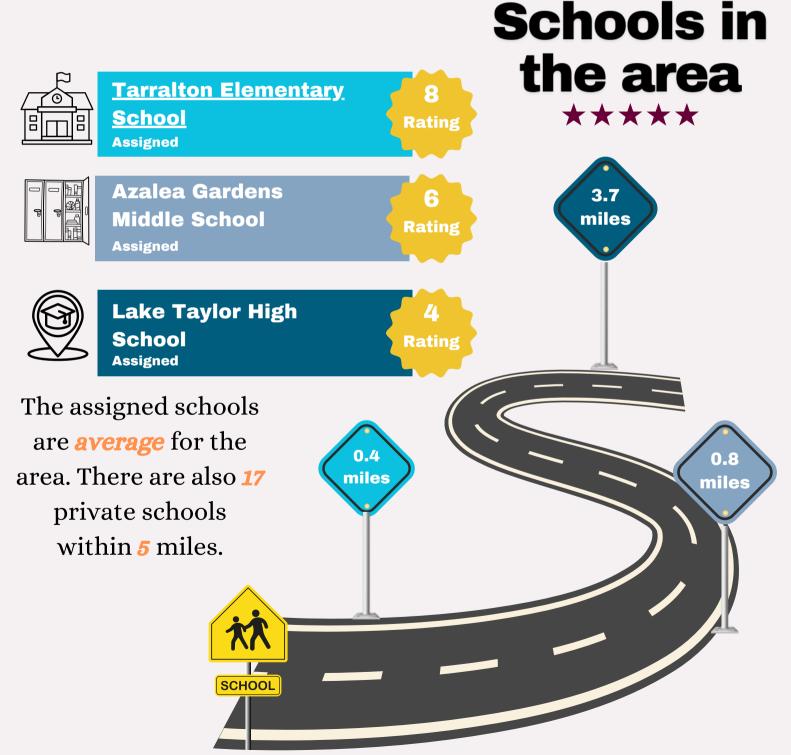

## What's Nearby

APN: 45875800 CLIP: 7402664356

SCHOOLS RADIUS: 1 MILE(S)

#### PUBLIC - ELEMENTARY

|                             | Distance | Grades    | Students | Students per Te<br>acher | GreatSchools F<br>ating (1) |
|-----------------------------|----------|-----------|----------|--------------------------|-----------------------------|
| Tarrallton Elementary       | 0.37     | Pre-K-5th | 316      | 15                       | 7/10                        |
| Larrymore Elementar<br>y    | 0.59     | Pre-K-5th | 592      | 16                       | 5/10                        |
| Little Creek Elementa<br>ry | 0.61     | Pre-K-5th | 631      | 14                       | 2/10                        |

#### PUBLIC - MIDDLE/HIGH

|                           | Distance | Grades  | Students | Students per Te<br>acher | GreatSchools F<br>ating (1) |
|---------------------------|----------|---------|----------|--------------------------|-----------------------------|
| Azalea Gardens Midd<br>le | 0.79     | 6th-8th | 848      | 16                       | 4/10                        |

#### PRIVATE

|                  | Distance | Grades    | Students | Classrooms | Community Rating (2) |
|------------------|----------|-----------|----------|------------|----------------------|
| St Pius X School | 0.49     | Pre-K-8th | 191      |            |                      |