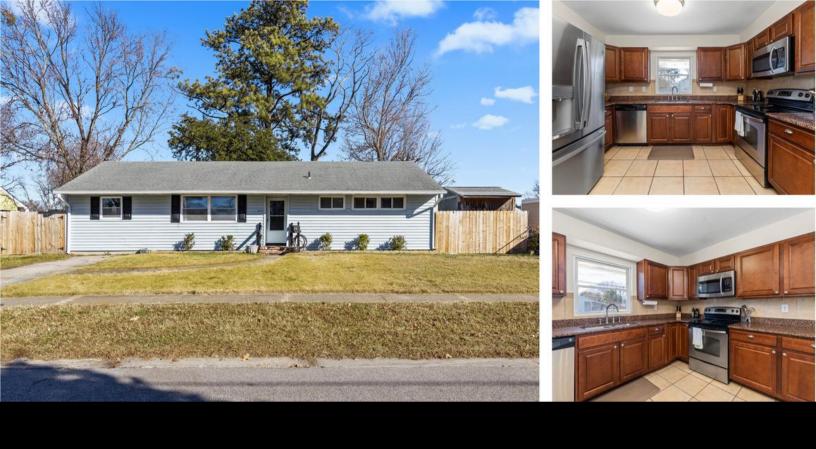

## **Detached Garage**

This delightful 3-bedroom, 2-bathroom ranch-style residence offering 1,212 square feet of thoughtfully designed living space. This charming home features an open-concept kitchen equipped with modern stainless steel appliances, making it both functional and inviting, with a cozy eat-in area ideal for casual dining. The spacious living room provides a comfortable setting for relaxation and entertaining guests.

## **Easy Living**

The primary bedroom suite serves as a tranquil retreat, complete with a walk-in closet and an ensuite bathroom for added privacy. Two additional well-appointed bedrooms offer versatility, making them perfect for family members, guests, or a home office setup.