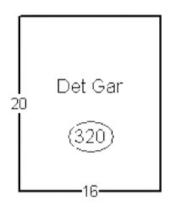

## **Detached Garage**

This delightful 3-bedroom, 2-bathroom ranch-style residence offering 1,212 square feet of thoughtfully designed living space. This charming home features an open-concept kitchen equipped with modern stainless steel appliances, making it both functional and inviting, with a cozy eat-in area ideal for casual dining. The spacious living room provides a comfortable setting for relaxation and entertaining guests.

The exterior boasts an expansive, fenced backyard, ideal for outdoor activities, summer barbecues, and entertaining. A detached garage/workshop provides ample space for projects, storage, or hobbies, complemented by an extra storage shed for outdoor equipment and tools.