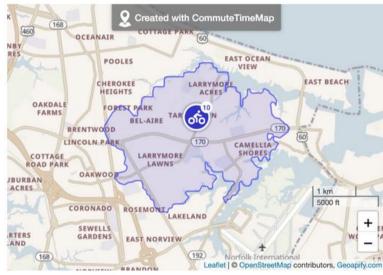

# Meighborhood Profile

JENNIFER D HOLDS THE KEY

757.524.0417

JENNIFERDAWN REALESTATE.COM

2228 Jeffrey Drive Norfolk

Roosevelt Area, Norfolk, 23518

Commute to **Downtown Norfolk** @

The Walk Score for 2228 Jeffrey Drive is based on the following categories.

# Commute

## TIME