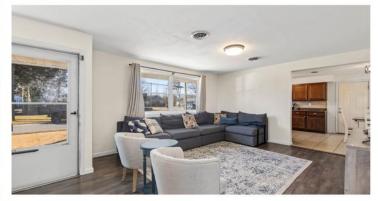

## **Detached Garage**

This delightful 3-bedroom, 2-bathroom ranch-style residence offering 1,212 square feet of thoughtfully designed living space. This charming home features an open-concept kitchen equipped with modern stainless steel appliances, making it both functional and inviting, with a cozy eat-in area ideal for casual dining. The spacious living room provides a comfortable setting for relaxation and entertaining guests.