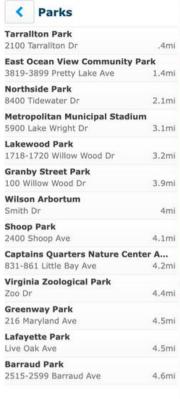

## About this Location

Somewhat Bikeable

Minimal bike infrastructure

2228 Jeffrey Drive has a Walk Score of 62 out of 100. This location is Somewhat Walkable so some errands can be accomplished on

This location is in the Roosevelt Area neighborhood in Norfolk. Nearby parks include Tarrallton Park and East Ocean View Community Park.