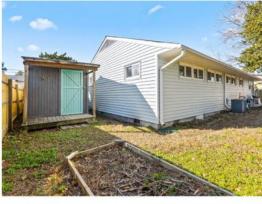

The exterior boasts an expansive, fenced backyard, ideal for outdoor activities, summer barbecues, and entertaining. A detached garage/workshop provides ample space for projects, storage, or hobbies, complemented by an extra storage shed for outdoor equipment and tools.