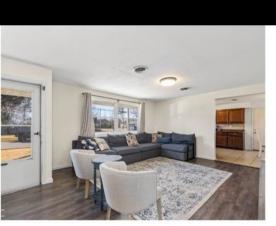

## **Detached Garage**

This delightful 3-bedroom, 2-bathroom ranch-style residence offering 1,212 square feet of thoughtfully designed living space. This charming home features an open-concept kitchen equipped with modern stainless steel appliances, making it both functional and inviting, with a cozy eat-in area ideal for casual dining. The spacious living room provides a comfortable setting for relaxation and entertaining guests.

## **Easy Living**

The primary bedroom suite serves as a tranquil retreat, complete with a walk-in closet and an ensuite bathroom for added privacy. Two additional well-appointed bedrooms offer versatility, making them perfect for family members, guests, or a home office setup.