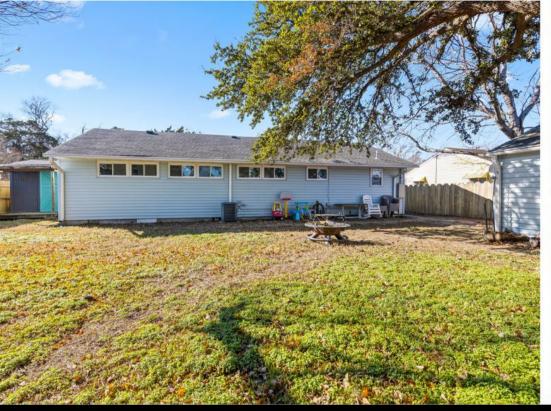

## Just Listed

2228 JEFFREY DRIVE, NORFOLK, VIRGINIA 23518

BERKSHIRE | RW TOWNE HATHAWAY | REALTY

24 O417 JENNIEED DAWN REAL ESTATE CON

3 Beds

Baths

1,212 Sq. Ft.

## **Detached Garage**

This delightful 3-bedroom, 2-bathroom ranch-style residence offering 1,212 square feet of thoughtfully designed living space. This charming home features an open-concept kitchen equipped with modern stainless steel appliances, making it both functional and inviting, with a cozy eat-in area ideal for casual dining. The spacious living room provides a comfortable setting for relaxation and entertaining guests.

The exterior boasts an expansive, fenced backyard, ideal for outdoor activities, summer barbecues, and entertaining. A detached garage/workshop provides ample space for projects, storage, or hobbies, complemented by an extra storage shed for outdoor equipment and tools.