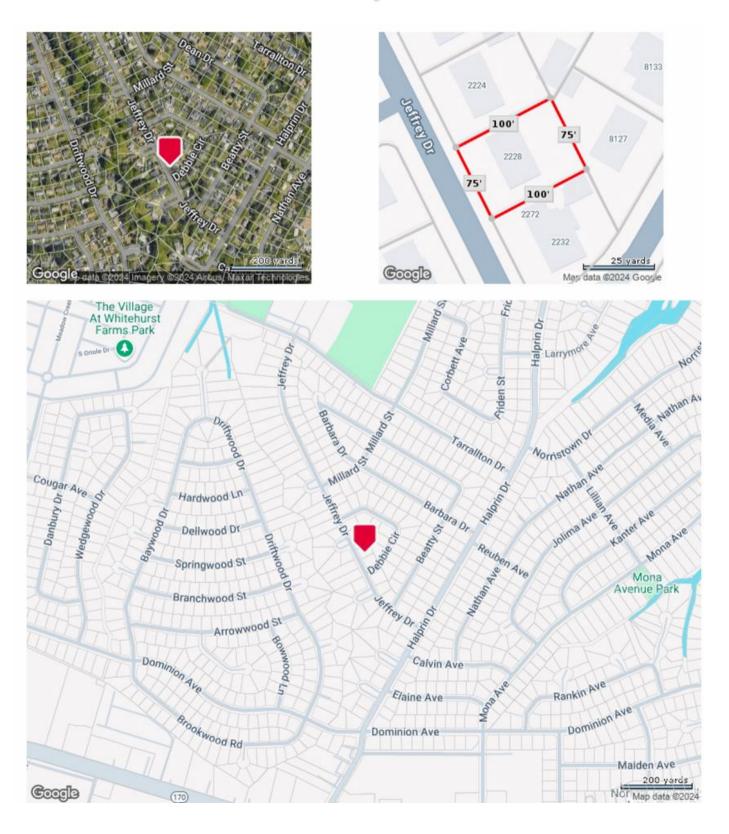

## About this Location

Somewhat Bikeable

Minimal bike infrastructure

2228 Jeffrey Drive has a Walk Score of 62 out of 100. This location is Somewhat Walkable so some errands can be accomplished on

This location is in the Roosevelt Area neighborhood in Norfolk. Nearby parks include Tarrallton Park and East Ocean View Community Park.

## 2228 Jeffrey Drive Norfolk