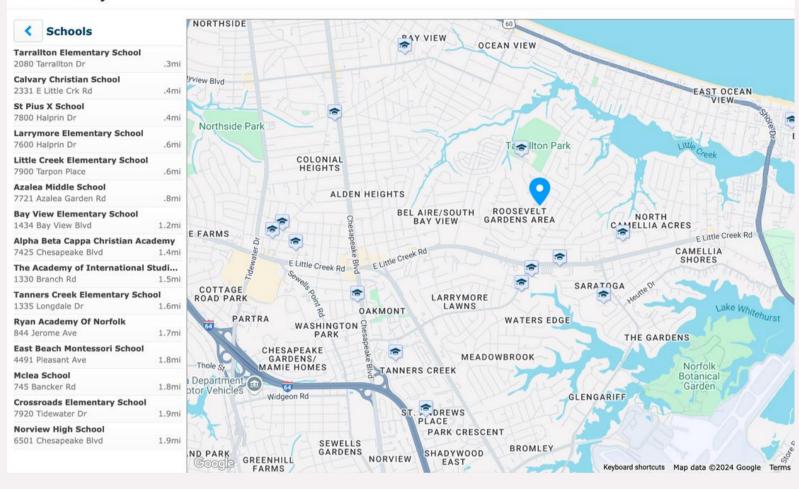

## What's Nearby

APN: 45875800 CLIP: 7402664356

SCHOOLS RADIUS: 1 MILE(S)

#### PUBLIC - ELEMENTARY

|                             | Distance | Grades    | Students | Students per Te<br>acher | GreatSchools F<br>ating (1) |
|-----------------------------|----------|-----------|----------|--------------------------|-----------------------------|
| Tarrallton Elementary       | 0.37     | Pre-K-5th | 316      | 15                       | 7/10                        |
| Larrymore Elementar<br>y    | 0.59     | Pre-K-5th | 592      | 16                       | 5/10                        |
| Little Creek Elementa<br>ry | 0.61     | Pre-K-5th | 631      | 14                       | 2/10                        |

#### PUBLIC - MIDDLE/HIGH

|                           | Distance | Grades  | Students | Students per Te<br>acher | GreatSchools F<br>ating (1) |
|---------------------------|----------|---------|----------|--------------------------|-----------------------------|
| Azalea Gardens Midd<br>le | 0.79     | 6th-8th | 848      | 16                       | 4/10                        |

#### PRIVATE

|                  | Distance | Grades    | Students | Classrooms | Community Rating (2) |
|------------------|----------|-----------|----------|------------|----------------------|
| St Pius X School | 0.49     | Pre-K-8th | 191      |            |                      |