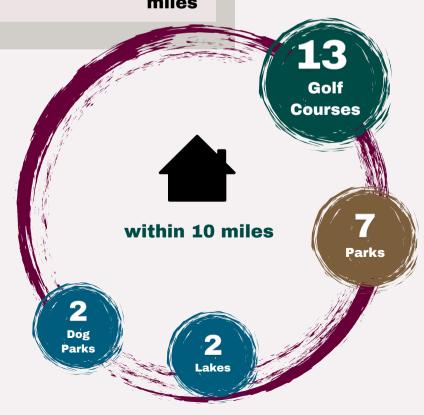

## **Popular**

|                              | Dog Park                 | 5.7   |
|------------------------------|--------------------------|-------|
|                              | Ghent Dog Park           | miles |
|                              |                          |       |
|                              | Park                     | 5.3   |
|                              | Bluestone Ave Playground | miles |
|                              |                          |       |
| \ /                          | Golf Course              | 2.5   |
|                              | Ocean View Golf Course   | miles |
|                              |                          |       |
| $\Delta \Phi \wedge \Lambda$ | Lake                     | 3.6   |
|                              | Lake Smith Reservoir     | miles |
|                              |                          |       |

This home is located near a *variety* of outdoor activity options