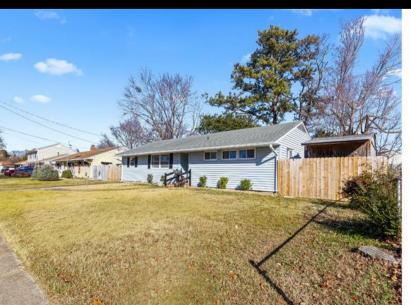

The exterior boasts an expansive, fenced backyard, ideal for outdoor activities, summer barbecues, and entertaining. A detached garage/workshop provides ample space for projects, storage, or hobbies, complemented by an extra storage shed for outdoor equipment and tools.