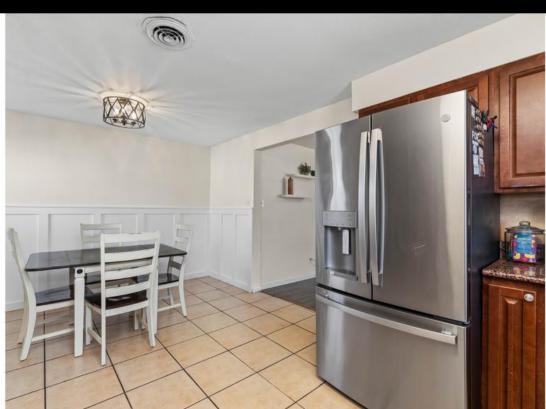

## **Detached Garage**

This delightful 3-bedroom, 2-bathroom ranch-style residence offering 1,212 square feet of thoughtfully designed living space. This charming home features an open-concept kitchen equipped with modern stainless steel appliances, making it both functional and inviting, with a cozy eat-in area ideal for casual dining. The spacious living room provides a comfortable setting for relaxation and entertaining guests.