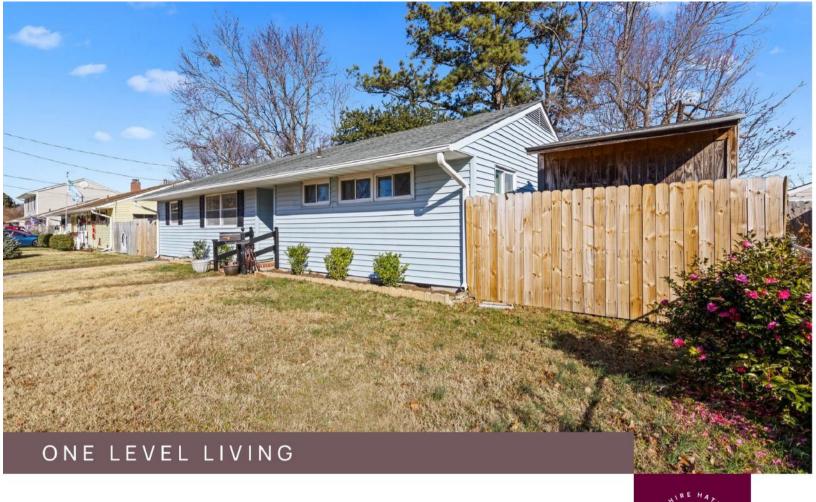

## Just Listed

2228 JEFFREY DRIVE, NORFOLK, VIRGINIA 23518

BERKSHIRE | RW TOWNE HATHAWAY | REALTY

24 O417 JENNIEED DAWN REAL ESTATE CON

3 Beds

Baths

1,212 Sq. Ft.

## **Detached Garage**

This delightful 3-bedroom, 2-bathroom ranch-style residence offering 1,212 square feet of thoughtfully designed living space. This charming home features an open-concept kitchen equipped with modern stainless steel appliances, making it both functional and inviting, with a cozy eat-in area ideal for casual dining. The spacious living room provides a comfortable setting for relaxation and entertaining guests.

The exterior boasts an expansive, fenced backyard, ideal for outdoor activities, summer barbecues, and entertaining. A detached garage/workshop provides ample space for projects, storage, or hobbies, complemented by an extra storage shed for outdoor equipment and tools.