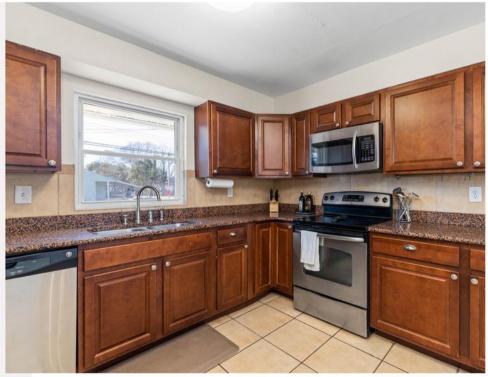

## **Detached Garage**

This delightful 3-bedroom, 2-bathroom ranch-style residence offering 1,212 square feet of thoughtfully designed living space. This charming home features an open-concept kitchen equipped with modern stainless steel appliances, making it both functional and inviting, with a cozy eat-in area ideal for casual dining. The spacious living room provides a comfortable setting for relaxation and entertaining guests.