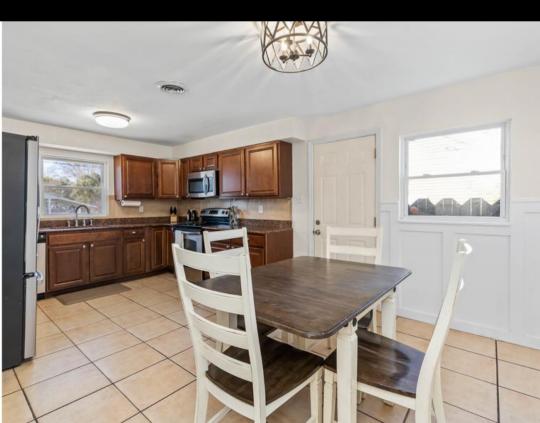

## **Detached Garage**

This delightful 3-bedroom, 2-bathroom ranch-style residence offering 1,212 square feet of thoughtfully designed living space. This charming home features an open-concept kitchen equipped with modern stainless steel appliances, making it both functional and inviting, with a cozy eat-in area ideal for casual dining. The spacious living room provides a comfortable setting for relaxation and entertaining guests.