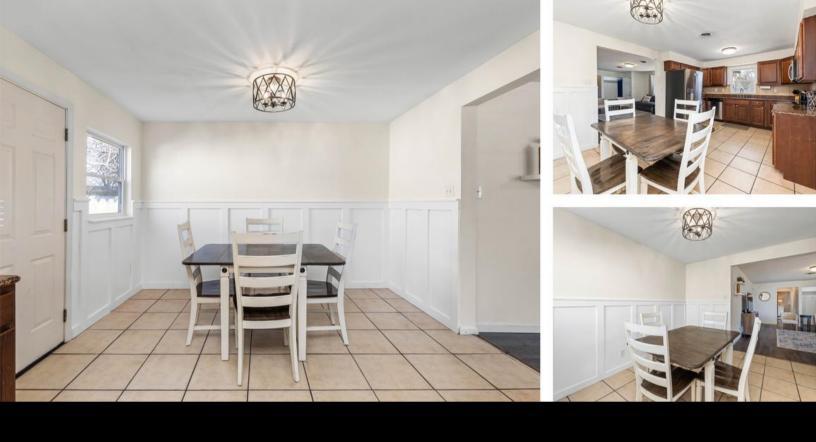

## **Detached Garage**

This delightful 3-bedroom, 2-bathroom ranch-style residence offering 1,212 square feet of thoughtfully designed living space. This charming home features an open-concept kitchen equipped with modern stainless steel appliances, making it both functional and inviting, with a cozy eat-in area ideal for casual dining. The spacious living room provides a comfortable setting for relaxation and entertaining guests.