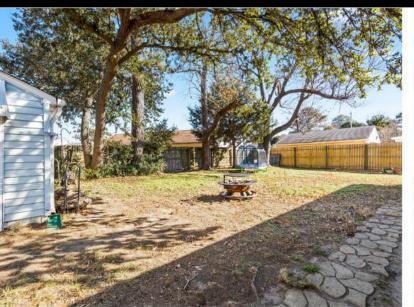

The exterior boasts an expansive, fenced backyard, ideal for outdoor activities, summer barbecues, and entertaining. A detached garage/workshop provides ample space for projects, storage, or hobbies, complemented by an extra storage shed for outdoor equipment and tools.