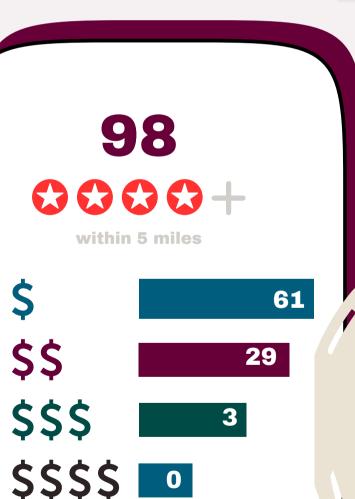

## Neighborhood Eats and Treats

\*\*\*\*

This home is located near 90 moderately priced restaurants and has an average variety of cuisines

## Good Eats BY CATEGORY

| <b>ASIAN</b>         | 15 |
|----------------------|----|
| FAST FOOD            | 14 |
| AMERICAN             | 14 |
| PIZZA                |    |
| SEAFOOD              |    |
| INTERNATIONAL        |    |
| BARBECUE             |    |
|                      |    |
| MEXICAN              | _  |
| CAFES, COFFEE, & TEA |    |
| CHINESE              | 4  |
| OTHER                | 10 |