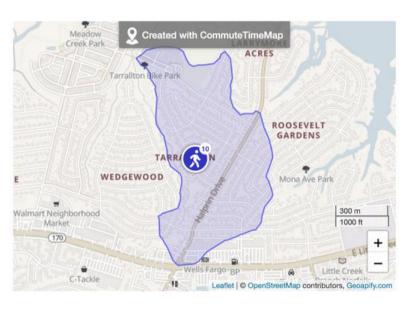

# Meighborhood Profile

JENNIFER D HOLDS THE KEY

757.524.0417

JENNIFERDAWN REALESTATE.COM

2228 Jeffrey Drive Norfolk

Roosevelt Area, Norfolk, 23518

Commute to **Downtown Norfolk** @

The Walk Score for 2228 Jeffrey Drive is based on the following categories.

## About this Location

Somewhat Bikeable

Minimal bike infrastructure

2228 Jeffrey Drive has a Walk Score of 62 out of 100. This location is Somewhat Walkable so some errands can be accomplished on

This location is in the Roosevelt Area neighborhood in Norfolk. Nearby parks include Tarrallton Park and East Ocean View Community Park.

# Commute

## TIME