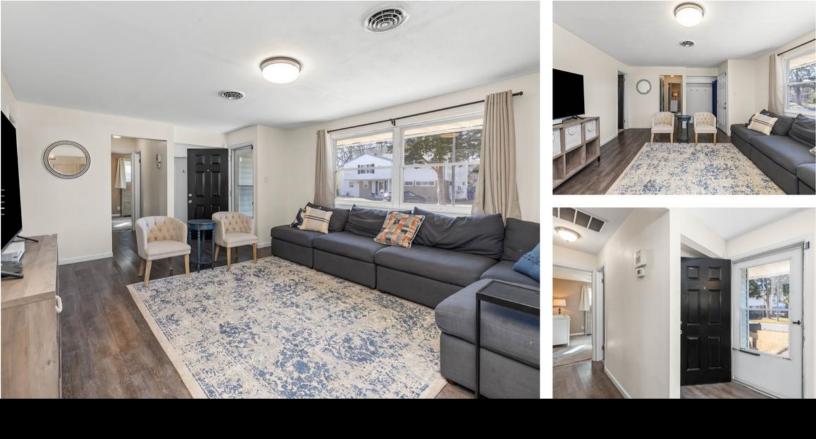

## **Detached Garage**

This delightful 3-bedroom, 2-bathroom ranch-style residence offering 1,212 square feet of thoughtfully designed living space. This charming home features an open-concept kitchen equipped with modern stainless steel appliances, making it both functional and inviting, with a cozy eat-in area ideal for casual dining. The spacious living room provides a comfortable setting for relaxation and entertaining guests.

## **Easy Living**

The primary bedroom suite serves as a tranquil retreat, complete with a walk-in closet and an ensuite bathroom for added privacy. Two additional well-appointed bedrooms offer versatility, making them perfect for family members, guests, or a home office setup.