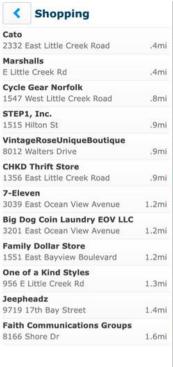

## Very Convenient

.03 miles 0.4 miles

.04 miles

.06 miles

.05 miles

1 mile

1.1 miles

4.9 miles

This home is in a *very convenient* area. Some daily errands in this location *require a car* and most major services are within 1 mile.

| Save-A-Lot Food Stores, Ltd.                | 2314 E Little Creek Rd | (757) 583-3476 | 0.31 | Grocery Stores, Independe nt           |
|---------------------------------------------|------------------------|----------------|------|----------------------------------------|
| Fuel, Feed Plaza Home Cent er, Incorporated | 2400 E Little Creek Rd | (757) 531-8600 | 0.36 | Lumber And Other Building<br>Materials |
| Food Lion, LLC                              | 1859 E Little Creek Rd | (757) 588-0423 | 0.52 | Supermarkets, Chain                    |
| Marshalls Of Ma, Inc.                       | 1855 E Little Creek Rd | (757) 587-5035 | 0.52 | Department Stores, Discount            |
| Citi Trends, Inc.                           | 1853 E Little Creek Rd | (757) 480-4441 | 0.52 | Department Stores                      |
| Big Lots Stores, Inc.                       | 1851 E Little Creek Rd | (757) 583-6878 | 0.53 | Variety Stores                         |
| 7-Eleven                                    | 2475 E Little Creek Rd | (757) 588-7125 | 0.56 | Convenience Stores, Chain              |
| Grocery Cutters                             | 2308 Wharton Ave       | (757) 587-7075 | 0.65 | Grocery Stores                         |
| Health Day                                  | 7637 Gifford St        | (757) 933-1554 | 0.87 | Grocery Stores                         |