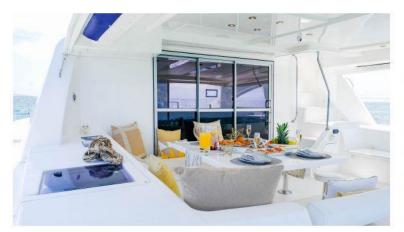

Greenline is about sophistication in design, technology, production while being environmentally friendly. Packed with features this boat is an owners dream. sheltered cockpit giving full protection from the elements and deep covered sidewalks offering better protection when moving around the boat.

This boat will be your home away from home.. The twin access high volume washroom also has a regular-sized shower and toilet. Furthermore, with big glass surfaces in the salon and the owner's cabin, the Greenline interior is always full of natural light, offering great visibility and a feeling of connection to the outer world.