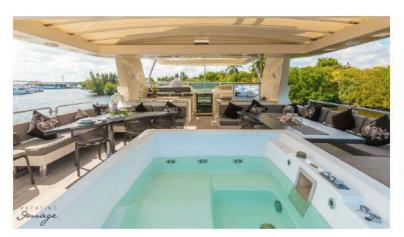

Her attractive hardtop is made versatile thanks to a retractable sunroof. Everything on this Azimut yacht is amplified: more space and unparalleled livability offered by a 28 m2 flybridge, the largest in its category. Three separate areas make this the ideal place to enjoy unique experiences in complete freedom and privacy. Azimut also appointed an extremely generous area for the cockpit and her large overhang that created the extra large bridge Space above provides tremendous shade overhead. This space is perfect for AI Fresco dining or cocktails over an evening sunset Champagne cruising.

The accommodation below deck makes the most of the yacht's volume, creating space for four (4) cabins with no option to significantly alter that plan. But it's the foredeck that seals the deal with seating for eight and two very wide sunbeds – all achieved without encroaching on the walkways to and from the bow.