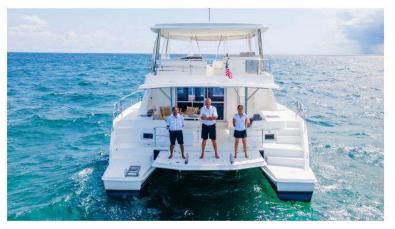

### 51' LUXURY CATAMARAN

| ×.7    | <mark>ر د در</mark> | 2         |       | \$      |
|--------|---------------------|-----------|-------|---------|
| Yacht  | NUMBER OF           | NUMBER OF | TOTAL | CHARGES |
| Length | CABINS              | GUEST     | CREW  | FROM    |
| 51     | 3                   | 13        | 2     |         |

Leopard Catamarans recently launched their spacious, Leopard 51 Powercat, designed by Simonis Voogd Design. The newest member of the power fleet brings with it a multitude of exciting features: a new sleek and stable design, a large forward cockpit, additional lounging areas, an expansive flybridge and a completely redesigned interior upgraded with modern appliances. This Leopard model that will have the interior layout. She also boasts a large and open saloon, a galley with the latest appliances, 3 cabins and 3 heads,.