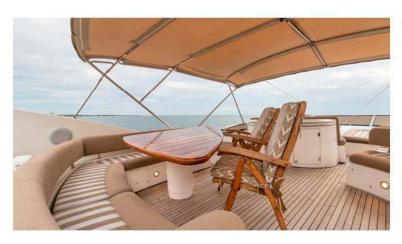

Her attractive hardtop is made versatile thanks to a retractable sunroof. Everything on this Azimut yacht is amplified: more space and unparalleled livability offered by a 28 m2 flybridge, the largest in its category. Three separate areas make this the ideal place to enjoy unique experiences in complete freedom and privacy. Azimut also appointed an extremely generous area for the cockpit and her large overhang that created the extra large bridge Space above provides tremendous shade overhead. This space is perfect for AI Fresco dining or cocktails over an evening sunset Champagne cruising.