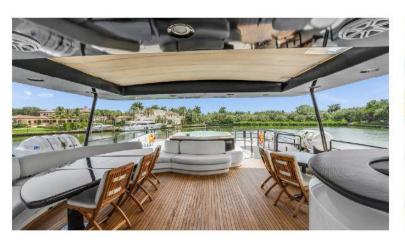

### 63' PRESTIGE LUXURY YACHT

FLORIDA . BAHAMAS . CARIBBEAN

#### 63' PRESTIGE LUXURY YACHT

| <u>لاهم</u> | 2         |                     | \$              |
|-------------|-----------|---------------------|-----------------|
| NUMBER OF   | NUMBER OF | TOTAL               | CHARGES         |
| CABINS      | GUEST     | CREW                | FROM            |
| 3           | 13        | 2                   |                 |
|             | NUMBER OF | NUMBER OF NUMBER OF | NUMBER OF TOTAL |

On their larger yachts, PRESTIGE has a signature floor plan. The master stateroom is aft and has its own staircase. In this layout, the owners enjoy their privacy, separated from both guests and kids in the forward section of the boat.