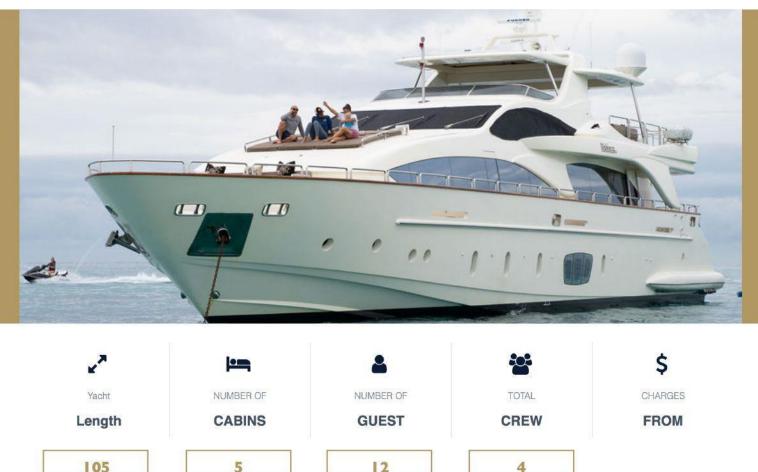

### **105' AZIMUT LUXURY YACHT**

### 105' AZIMUT LUXURY YACHT

Our 105's interior layout sleeps up to 12 guests in 5 rooms, including a master suite, 2 VIP staterooms and 2 twin cabins with pullman. She is also capable of carrying up to 5 crew onboard to ensure a relaxed luxury yacht experience. Timeless styling, beautiful furnishings and sumptuous seating feature throughout to create an elegant and comfortable atmosphere. The impressive leisure and entertainment facilities make her the ideal charter yacht for socializing and entertaining with family and friends.