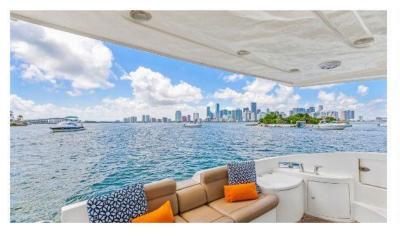

#### 55' LUXURY AZIMUT FLYBRIDGE

FLORIDA . BAHAMAS . CARIBBEAN

#### 55' LUXURY AZIMUT FLYBRIDGE

| ×*     | <u>اد م</u> | 2         |       | \$      |
|--------|-------------|-----------|-------|---------|
| Yacht  | NUMBER OF   | NUMBER OF | TOTAL | CHARGES |
| Length | CABINS      | GUEST     | CREW  | FROM    |
| 55     | 3           | 12        | 2     |         |