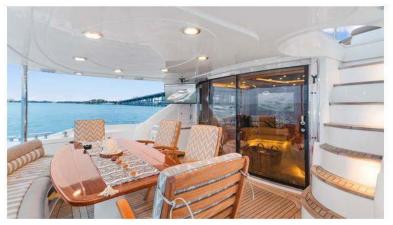

### Neo Greenline Hybrid - 2019

FLORIDA . BAHAMAS . CARIBBEAN

#### Neo Greenline Hybrid 2019

| ×*     | <u>jem</u> | 2         |       | \$      |
|--------|------------|-----------|-------|---------|
| Yacht  | NUMBER OF  | NUMBER OF | TOTAL | CHARGES |
| Length | CABINS     | GUEST     | CREW  | FROM    |
|        |            |           |       |         |
| 40     | 2          | 12        | 2     |         |
|        |            |           |       |         |

Greenline is about sophistication in design, technology, production while being environmentally friendly. Packed with features this boat is an owners dream. sheltered cockpit giving full protection from the elements and deep covered sidewalks offering better protection when moving around the boat.