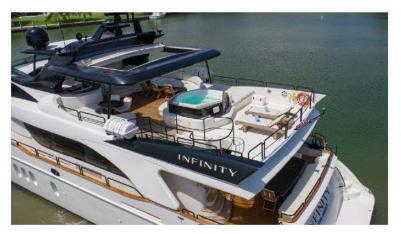

I 6' AZIMUT LUXURY YACHT

# Yacht Charters

FLORIDA . BAHAMAS . CARIBBEAN

#### I I 6' AZIMUT LUXURY YACHT



| K.7    | <b>لده</b> ا | <b>a</b>  |       | \$      |
|--------|--------------|-----------|-------|---------|
| Yacht  | NUMBER OF    | NUMBER OF | TOTAL | CHARGES |
| Length | CABINS       | GUEST     | CREW  | FROM    |
| 116    | 4            | 13        | 4     | \$12000 |

This incredible 116' yacht defines luxury. The allure of the white deck combined with the custom wood finish make this vessel truly elegant. Breathtaking views of sea and sky can be seen from every area of this expansive craft. Ample lounging space is allotted for conversing, relaxing, sunbathing, drinking, and dining both indoors and out, making it the perfect choice for entertaining your lucky guests.



















#### PRIVATE CHARTERS & DESTINATIONS



# 120' LUXURY YACHT

## **120' LUXURY YACHT**



#### Exterior:

The outdoor areas are designed and manufactured to ensure maximum comfort of the guests on board and direct contact with the sea: the extremely wide bow living area is furnished with tables, sofas and pillows, while in the large open cockpit on the stern sea, stands the monumental stone table for eight people and two comfortable sundeck areas.

An additional private and comfortable sunbathing area is then perfectly integrated in the upper part of the deckhouse, as much as to be imperceptible outside. The grand staircase that characterizes the transom is both impressive and functional and evolve the idea of boat up to turn it into actual "flying island".

#### Interior: