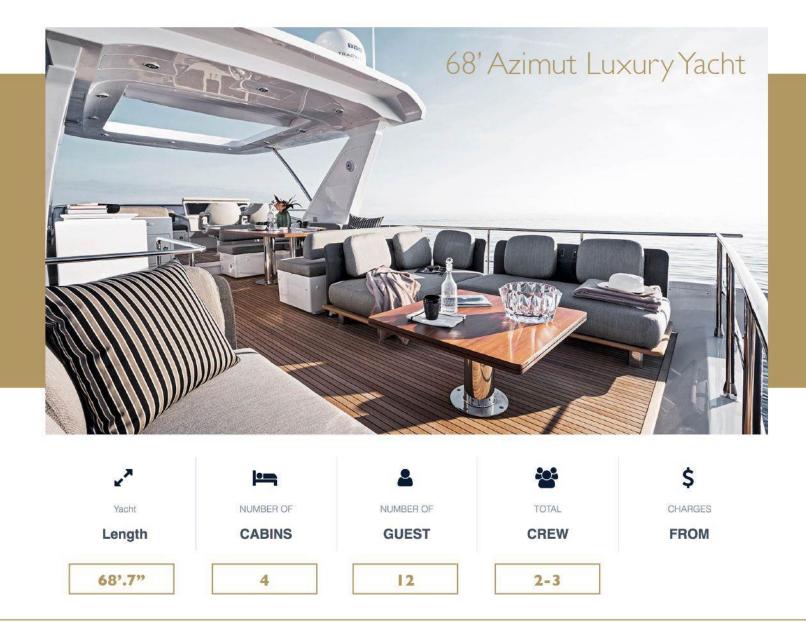

#### 68' Azimut Luxury Yacht

The largest flybridge space in her class is just the start for this luxurious Azimut yacht.

Stand out from the crowd on board this beautiful and modern Azimut 68' Yacht. Her stunning beauty resonates but the quality is in the details. Comfort, safety, technology and elegance all attribute to the Italian ingenuity that can bee seen throughout this gorgeous model.

Inside the ample saloon, formal dining is found midships, centered on a well-appointed galley complete with bar. The lounge space makes best use of the elongated flybridge over the prow. The saloon exudes Azimut style, with luxe couches, a formal dining area for six, and the ubiquitous pop-up TV.

The accommodation below deck makes the most of the yacht's volume, creating space for four (4) cabins with no option to significantly alter that plan. But it's the foredeck that seals the deal with seating for eight and two very wide sunbeds – all achieved without encroaching on the walkways to and from the bow.