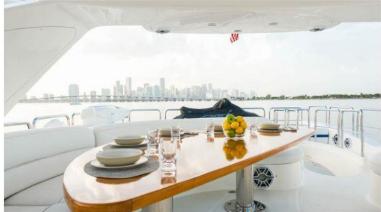

Inside the ample saloon, formal dining is found midships, centered on a well-appointed galley complete with bar. The lounge space makes best use of the elongated flybridge over the prow. The saloon exudes Azimut style, with luxe couches, a formal dining area for six, and the ubiquitous pop-up TV.

Entering The Salon, Take Note Of The Open And Spacious Layout. All Those Sexy Windows Allow For Copious Amounts Of Natural Light And The Beauty Of The Water Around You To Flood The Interior. The Galley Is Well Equipped And Overlooks Her Salon & A Formal Dinette With Seating For All 8 Guests.