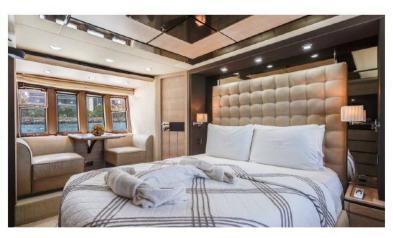

This boat will be your home away from home.. The twin access high volume washroom also has a regular-sized shower and toilet. Furthermore, with big glass surfaces in the salon and the owner's cabin, the Greenline interior is always full of natural light, offering great visibility and a feeling of connection to the outer world.