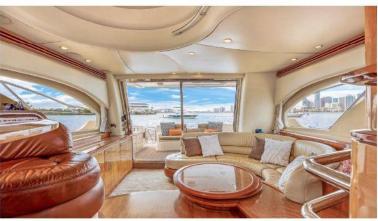

#### 53' LUXURY FERRETTI FLY BRIDGE

FLORIDA . BAHAMAS . CARIBBEAN

### 53' LUXURY FERRETTI FLY BRIDGE



| ×*     | <u>اد م</u> | 2         |       | \$      |
|--------|-------------|-----------|-------|---------|
| Yacht  | NUMBER OF   | NUMBER OF | TOTAL | CHARGES |
| Length | CABINS      | GUEST     | CREW  | FROM    |
| 53     | 3           | 13        | 2     |         |





















#### 55' LUXURY AZIMUT FLYBRIDGE

FLORIDA . BAHAMAS . CARIBBEAN

#### 55' LUXURY AZIMUT FLYBRIDGE



| ×*     | <u>اد م</u> | 2         |       | \$      |
|--------|-------------|-----------|-------|---------|
| Yacht  | NUMBER OF   | NUMBER OF | TOTAL | CHARGES |
| Length | CABINS      | GUEST     | CREW  | FROM    |
| 55     | 3           | 12        | 2     |         |





















### 63' PRESTIGE LUXURY YACHT

FLORIDA . BAHAMAS . CARIBBEAN

#### 63' PRESTIGE LUXURY YACHT



| <u>لاهم</u> | 2         |                     | \$              |
|-------------|-----------|---------------------|-----------------|
| NUMBER OF   | NUMBER OF | TOTAL               | CHARGES         |
| CABINS      | GUEST     | CREW                | FROM            |
| 3           | 13        | 2                   |                 |
|             | NUMBER OF | NUMBER OF NUMBER OF | NUMBER OF TOTAL |

On their larger yachts, PRESTIGE has a signature floor plan. The master stateroom is aft and has its own staircase. In this layout, the owners enjoy their privacy, separated from both guests and kids in the forward section of the boat.

Across from the galley and behind the starboard sett