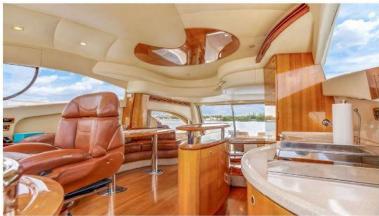

#### 55' LUXURY AZIMUT FLYBRIDGE

FLORIDA . BAHAMAS . CARIBBEAN

#### 55' LUXURY AZIMUT FLYBRIDGE

| ×*     | <u>اد م</u> | 2         |       | \$      |
|--------|-------------|-----------|-------|---------|
| Yacht  | NUMBER OF   | NUMBER OF | TOTAL | CHARGES |
| Length | CABINS      | GUEST     | CREW  | FROM    |
| 55     | 3           | 12        | 2     |         |