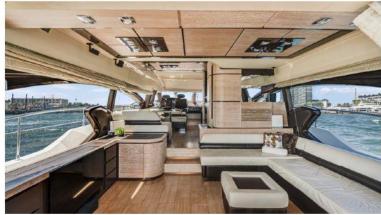

#### 68' Azimut Luxury Yacht

The largest flybridge space in her class is just the start for this luxurious Azimut yacht.

Stand out from the crowd on board this beautiful and modern Azimut 68' Yacht. Her stunning beauty resonates but the quality is in the details. Comfort, safety, technology and elegance all attribute to the Italian ingenuity that can bee seen throughout this gorgeous model.

Her attractive hardtop is made versatile thanks to a retractable sunroof. Everything on this Azimut yacht is amplified: more space and unparalleled livability offered by a 28 m2 flybridge, the largest in its category. Three separate areas make this the ideal place to enjoy unique experiences in complete freedom and privacy. Azimut also appointed an extremely generous area for the cockpit and her large overhang that created the extra large bridge Space above provides tremendous shade overhead. This space is perfect for AI Fresco dining or cocktails over an evening sunset Champagne cruising.

Inside the ample saloon, formal dining is found midships, centered on a well-appointed galley complete with bar. The lounge space makes best use of the elongated flybridge over the prow. The saloon exudes Azimut style, with luxe couches, a formal dining area for six, and the ubiquitous pop-up TV.