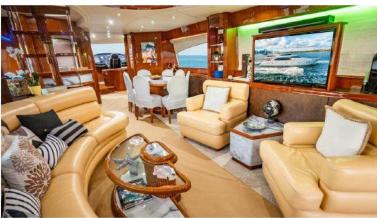

Inside the ample saloon, formal dining is found midships, centered on a well-appointed galley complete with bar. The lounge space makes best use of the elongated flybridge over the prow. The saloon exudes Azimut style, with luxe couches, a formal dining area for six, and the ubiquitous pop-up TV.