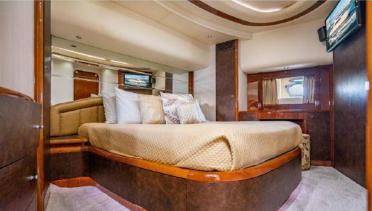

Across from the galley and behind the starboard settee, eight steps lead down to this luxurious, full-beam master with a centerline queen bed and a portside lounge