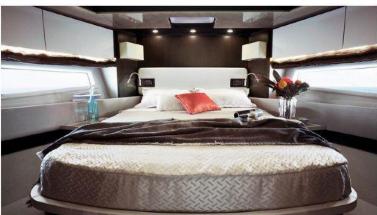

#### 63' PRESTIGE LUXURY YACHT

| <u>لاهم</u> | 2         |                     | \$              |
|-------------|-----------|---------------------|-----------------|
| NUMBER OF   | NUMBER OF | TOTAL               | CHARGES         |
| CABINS      | GUEST     | CREW                | FROM            |
| 3           | 13        | 2                   |                 |
|             | NUMBER OF | NUMBER OF NUMBER OF | NUMBER OF TOTAL |

On their larger yachts, PRESTIGE has a signature floor plan. The master stateroom is aft and has its own staircase. In this layout, the owners enjoy their privacy, separated from both guests and kids in the forward section of the boat.

Across from the galley and behind the starboard settee, eight steps lead down to this luxurious, full-beam master with a centerline queen bed and a portside lounge