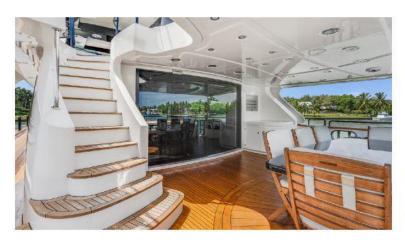

Greenline is about sophistication in design, technology, production while being environmentally friendly. Packed with features this boat is an owners dream. sheltered cockpit giving full protection from the elements and deep covered sidewalks offering better protection when moving around the boat.

This boat will be your home away from home.. The twin access high volume washroom also has a regular-sized shower and toilet. Furthermore, with big glass surfaces in the salon and the owner's cabin, the Greenline interior is always full of natural light, offering great visibility and a feeling of connection to the outer world.