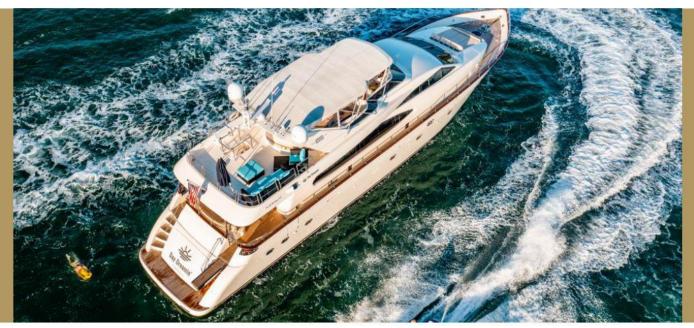

### Neo Greenline Hybrid - 2019

FLORIDA . BAHAMAS . CARIBBEAN

Greenline is about sophistication in design, technology, production while being environmentally friendly. Packed with features this boat is an owners dream. sheltered cockpit giving full protection from the elements and deep covered sidewalks offering better protection when moving around the boat.

This boat will be your home away from home.. The twin access high volume washroom also has a regular-sized shower and toilet. Furthermore, with big glass surfaces in the salon and the owner's cabin, the Greenline interior is always full of natural light, offering great visibility and a feeling of connection to the outer world.