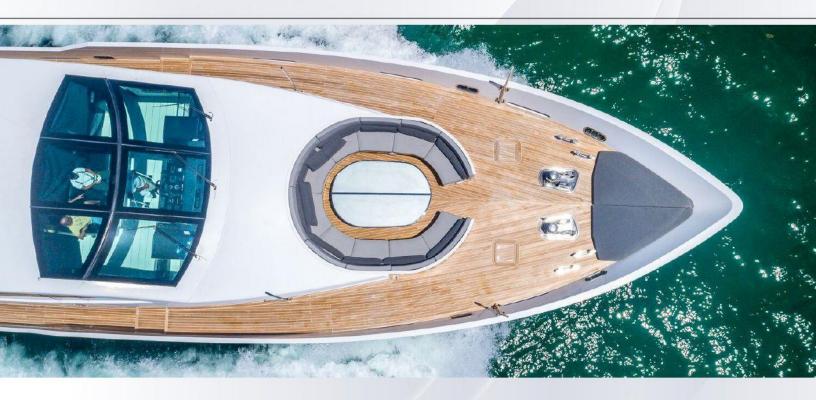

### 63' PRESTIGE LUXURY YACHT

FLORIDA . BAHAMAS . CARIBBEAN

#### 63' PRESTIGE LUXURY YACHT

| <u>لاهم</u> | 2         |                     | \$              |
|-------------|-----------|---------------------|-----------------|
| NUMBER OF   | NUMBER OF | TOTAL               | CHARGES         |
| CABINS      | GUEST     | CREW                | FROM            |
| 3           | 13        | 2                   |                 |
|             | NUMBER OF | NUMBER OF NUMBER OF | NUMBER OF TOTAL |

On their larger yachts, PRESTIGE has a signature floor plan. The master stateroom is aft and has its own staircase. In this layout, the owners enjoy their privacy, separated from both guests and kids in the forward section of the boat.