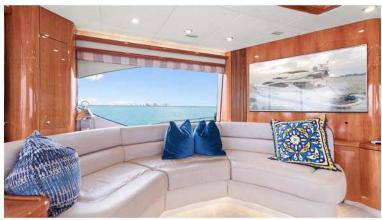

### Neo Greenline Hybrid - 2019

FLORIDA . BAHAMAS . CARIBBEAN

#### Neo Greenline Hybrid 2019

| ×*     | <u>jem</u> | 2         |       | \$      |
|--------|------------|-----------|-------|---------|
| Yacht  | NUMBER OF  | NUMBER OF | TOTAL | CHARGES |
| Length | CABINS     | GUEST     | CREW  | FROM    |
|        |            |           |       |         |
| 40     | 2          | 12        | 2     |         |
|        |            |           |       |         |

This boat will be your home away from home.. The twin access high volume washroom also has a regular-sized shower and toilet. Furthermore, with big glass surfaces in the salon and the owner's cabin, the Greenline interior is always full of natural light, offering great visibility and a feeling of connection to the outer world.