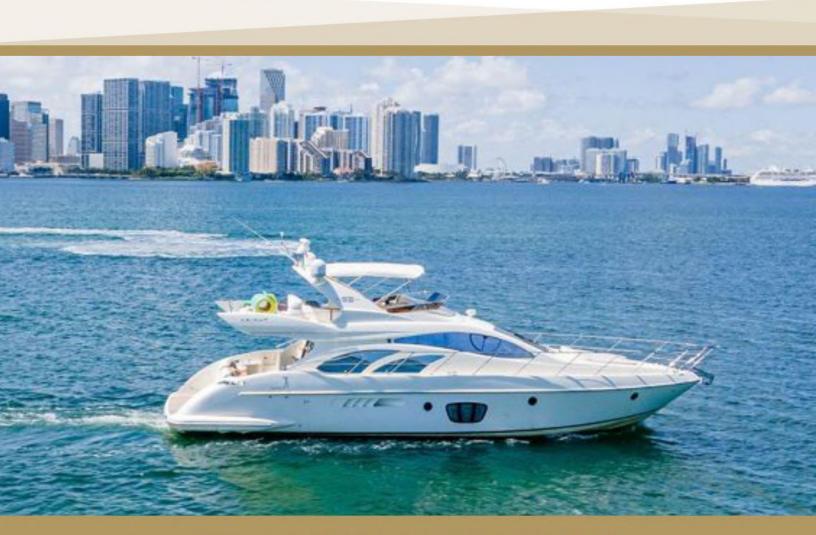

#### 55' LUXURY AZIMUT FLYBRIDGE

FLORIDA . BAHAMAS . CARIBBEAN

#### 55' LUXURY AZIMUT FLYBRIDGE

| ×*     | <u>اد م</u> | 2         |       | \$      |
|--------|-------------|-----------|-------|---------|
| Yacht  | NUMBER OF   | NUMBER OF | TOTAL | CHARGES |
| Length | CABINS      | GUEST     | CREW  | FROM    |
| 55     | 3           | 12        | 2     |         |