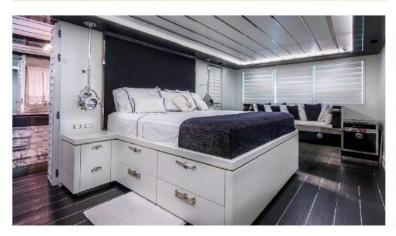

ntrast between black and white to characterize the interior design with a great clean lines and minimalist style where the rationality of furnishing details and choice of materials. The sleeping area-can accommodate up to 10 guests-consists of a full beam master cabin, 2 VIP cabins and two guest cabins, all with beds and furniture made out of exclusive project of designers. All bathrooms have a shower tray with black pebbles illuminated by LED lights. Accommodations for 5 crew members provided consist of three double cabins, a second service kitchen and are placed on the bow.

#### Number of cabins: 5

#### **Dimensions:**

LOA: 125 ft 3 in Beam: 23 ft 11 in Maximum Draft: 8 ft 5 in

Guest Cabins: 2 king guest cabins with ensuite head and 2 twin guest cabin with ensuite head.