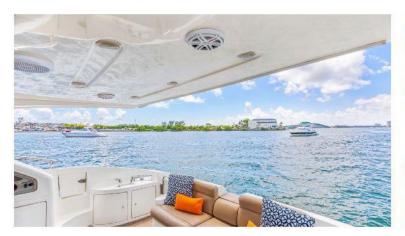

Greenline is about sophistication in design, technology, production while being environmentally friendly. Packed with features this boat is an owners dream. sheltered cockpit giving full protection from the elements and deep covered sidewalks offering better protection when moving around the boat.

This boat will be your home away from home.. The twin access high volume washroom also has a regular-sized shower and toilet. Furthermore, with big glass surfaces in the salon and the owner's cabin, the Greenline interior is always full of natural light, offering great visibility and a feeling of connection to the outer world.