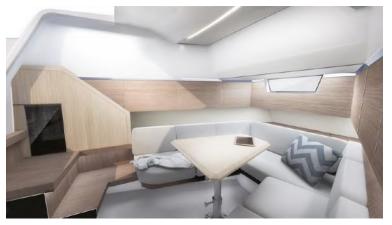

This boat will be your home away from home.. The twin access high volume washroom also has a regular-sized shower and toilet. Furthermore, with big glass surfaces in the salon and the owner's cabin, the Greenline interior is always full of natural light, offering great visibility and a feeling of connection to the outer world.