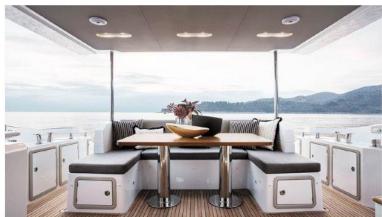

This boat will be your home away from home.. The twin access high volume washroom also has a regular-sized shower and toilet. Furthermore, with big glass surfaces in the salon and the owner's cabin, the Greenline interior is always full of natural light, offering great visibility and a feeling of connection to the outer world.