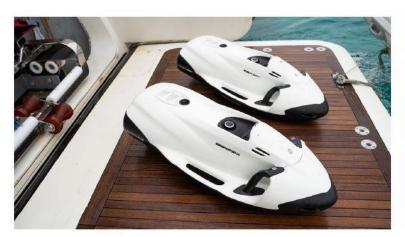

ARIBBEAN



### **105' AZIMUT LUXURY YACHT**

# Yacht Charters

FLORIDA . BAHAMAS . CARIBBEAN

### 105' AZIMUT LUXURY YACHT



Our 105's interior layout sleeps up to 12 guests in 5 rooms, including a master suite, 2 VIP staterooms and 2 twin cabins with pullman. She is also capable of carrying up to 5 crew onboard to ensure a relaxed luxury yacht experience. Timeless styling, beautiful furnishings and sumptuous seating feature throughout to create an elegant and comfortable atmosphere. The impressive leisure and entertainment facilities make her the ideal charter yacht for socializing and entertaining with family and friends.

Lots of TOYS!!! JACCUZZI, Jetski, Tender, 2 paddle boards, 2 SeaBobs, Kayaks Floating island. Wet Bar and Grill. She is Ready for your next adventure !



















# Yacht Charters FLORIDA . BAHAMAS . CARIBBEAN



### I I 6' AZIMUT LUXURY YACHT

# Yacht Charters

FLORIDA . BAHAMAS . CARIBBEAN

#### I I 6' AZIMUT LUXURY YACHT



| K.7    | <b>لده</b> ا | <b>a</b>  |       | \$      |
|--------|--------------|-----------|-------|---------|
| Yacht  | NUMBER OF    | NUMBER OF | TOTAL | CHARGES |
| Length | CABINS       | GUEST     | CREW  | FROM    |
| 116    | 4            | 13        | 4     | \$12000 |

This incredible 116' yacht defines luxury. The allure of the white deck combined with the custom wood finish make this vessel truly elegant. Breathtaking views of sea and sky can be seen from every area of this expansive craft. Ample lounging space is allotted for conversing, relaxing, sunbathing, drinking, and dining both indoors and out, makin