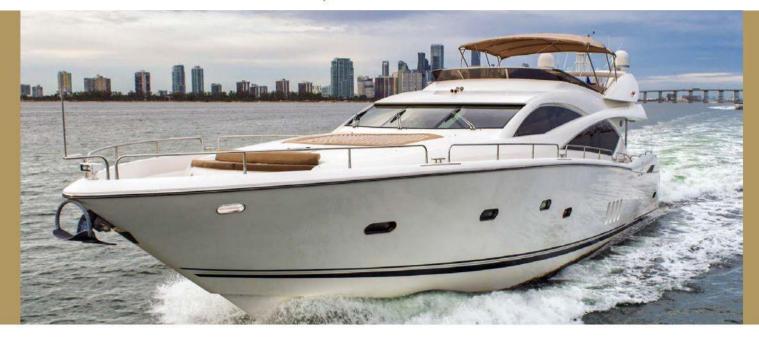

#### 68' Azimut Luxury Yacht

The largest flybridge space in her class is just the start for this luxurious Azimut yacht.

Stand out from the crowd on board this beautiful and modern Azimut 68' Yacht. Her stunning beauty resonates but the quality is in the details. Comfort, safety, technology and elegance all attribute to the Italian ingenuity that can bee seen throughout this gorgeous model.

Her attractive hardtop is made versatile thanks to a retractable sunroof. Everything on this Azimut yacht is amplified: more space and unparalleled livability offered by a 28 m2 flybridge, the largest in its category. Three separate areas make this the ideal place to enjoy unique experiences in complete freedom and privacy. Azimut also appointed an extremely generous area for the cockpit and her large overhang that created the extra large bridge Space above provides tremendous shade overhead. This space is perfect for AI Fresco dining or cocktails over an evening sunset Champagne cruising.