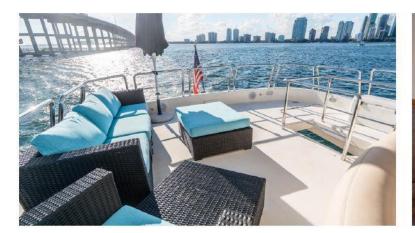

Her attractive hardtop is made versatile thanks to a retractable sunroof. Everything on this Azimut yacht is amplified: more space and unparalleled livability offered by a 28 m2 flybridge, the largest in its category. Three separate areas make this the ideal place to enjoy unique experiences in complete freedom and privacy. Azimut also appointed an extremely generous area for the cockpit and her large overhang that created the extra large bridge Space above provides tremendous shade overhead. This space is perfect for AI Fresco dining or cocktails over an evening sunset Champagne cruising.