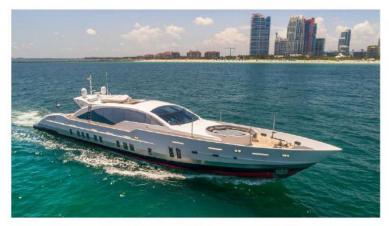

### **105' AZIMUT LUXURY YACHT**

### 105' AZIMUT LUXURY YACHT

Our 105's interior layout sleeps up to 12 guests in 5 rooms, including a master suite, 2 VIP staterooms and 2 twin cabins with pullman. She is also capable of carrying up to 5 crew onboard to ensure a relaxed luxury yacht experience. Timeless styling, beautiful furnishings and sumptuous seating feature throughout to create an elegant and comfortable atmosphere. The impressive leisure and entertainment facilities make her the ideal charter yacht for socializing and entertaining with family and friends.