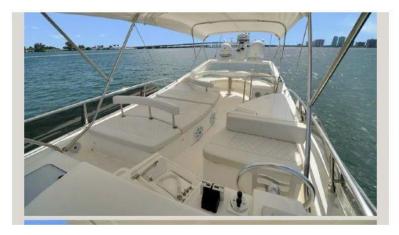

#### 63' PRESTIGE LUXURY YACHT

| <u>لاهم</u> | 2         |                     | \$              |
|-------------|-----------|---------------------|-----------------|
| NUMBER OF   | NUMBER OF | TOTAL               | CHARGES         |
| CABINS      | GUEST     | CREW                | FROM            |
| 3           | 13        | 2                   |                 |
|             | NUMBER OF | NUMBER OF NUMBER OF | NUMBER OF TOTAL |

On their larger yachts, PRESTIGE has a signature floor plan. The master stateroom is aft and has its own staircase. In this layout, the owners enjoy their privacy, separated from both guests and kids in the forward section of the boat.