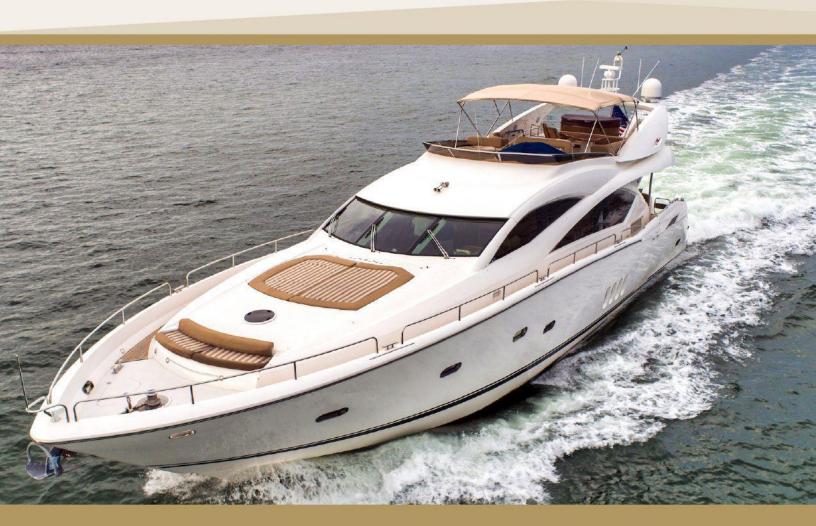

#### 68' Azimut Luxury Yacht

The largest flybridge space in her class is just the start for this luxurious Azimut yacht.

Stand out from the crowd on board this beautiful and modern Azimut 68' Yacht. Her stunning beauty resonates but the quality is in the details. Comfort, safety, technology and elegance all attribute to the Italian ingenuity that can bee seen throughout this gorgeous model.

Her attractive hardtop is made versatile thanks to a retractable sunroof. Everything on this Azimut yacht is amplified: more space and unparalleled livability offered by a 28 m2 flybridge, the largest in its category. Three separate areas make this the ideal place to enjoy unique experiences in complete freedom and privacy. Azimut also appointed an extremely generous area for the cockpit and her large overhang that created the extra large bridge Space above provides tremendous shade overhead. This space is perfect for AI Fresco dining or cocktails over an evening sunset Champagne cruising.