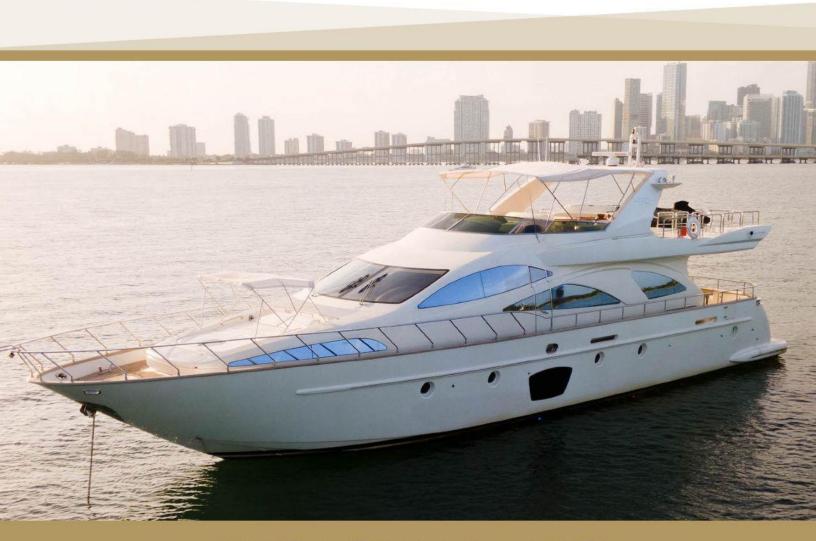

### 53' LUXURY FERRETTI FLY BRIDGE

| ×*     | <u>اد م</u> | 2         |       | \$      |
|--------|-------------|-----------|-------|---------|
| Yacht  | NUMBER OF   | NUMBER OF | TOTAL | CHARGES |
| Length | CABINS      | GUEST     | CREW  | FROM    |
| 53     | 3           | 13        | 2     |         |