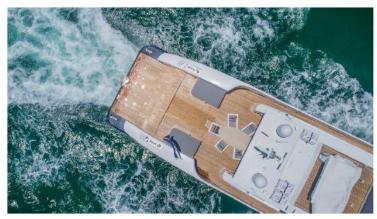

### 105' AZIMUT LUXURY YACHT

Our 105's interior layout sleeps up to 12 guests in 5 rooms, including a master suite, 2 VIP staterooms and 2 twin cabins with pullman. She is also capable of carrying up to 5 crew onboard to ensure a relaxed luxury yacht experience. Timeless styling, beautiful furnishings and sumptuous seating feature throughout to create an elegant and comfortable atmosphere. The impressive leisure and entertainment facilities make her the ideal charter yacht for socializing and entertaining with family and friends.

Lots of TOYS!!! JACCUZZI, Jetski, Tender, 2 paddle boards, 2 SeaBobs, Kayaks Floating island. Wet Bar and Grill. She is Ready for your next adventure !