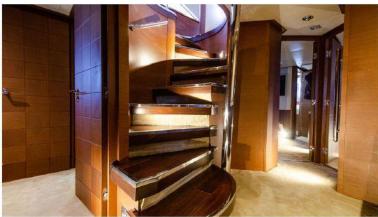

On their larger yachts, PRESTIGE has a signature floor plan. The master stateroom is aft and has its own staircase. In this layout, the owners enjoy their privacy, separated from both guests and kids in the forward section of the boat.

Across from the galley and behind the starboard settee, eight steps lead down to this luxurious, full-beam master with a centerline queen bed and a portside lounge