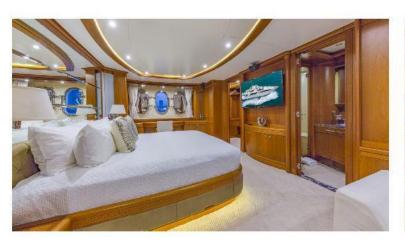

On their larger yachts, PRESTIGE has a signature floor plan. The master stateroom is aft and has its own staircase. In this layout, the owners enjoy their privacy, separated from both guests and kids in the forward section of the boat.

Across from the galley and behind the starboard settee, eight steps lead down to this luxurious, full-beam master with a centerline queen bed and a portside lounge