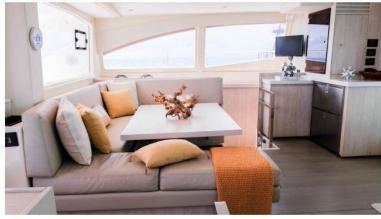

### 51' LUXURY CATAMARAN

| ×.7    | <mark>ر د در</mark> | 2         |       | \$      |
|--------|---------------------|-----------|-------|---------|
| Yacht  | NUMBER OF           | NUMBER OF | TOTAL | CHARGES |
| Length | CABINS              | GUEST     | CREW  | FROM    |
| 51     | 3                   | 13        | 2     |         |

Leopard Catamarans recently launched their spacious, Leopard 51 Powercat, designed by Simonis Voogd Design. The newest member of the power fleet brings with it a multitude of exciting features: a new sleek and stable design, a large forward cockpit, additional lounging areas, an expansive flybridge and a completely redesigned interior upgraded with modern appliances. This Leopard model that will have the interior layout. She also boasts a large and open saloon, a galley with the latest appliances, 3 cabins and 3 heads,.