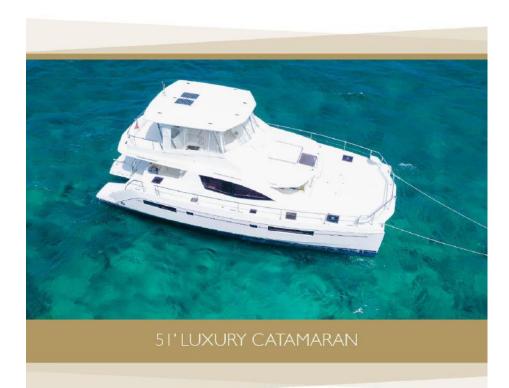

### 51' LUXURY CATAMARAN

| ×.7    | <mark>ر د در</mark> | 2         |       | \$      |
|--------|---------------------|-----------|-------|---------|
| Yacht  | NUMBER OF           | NUMBER OF | TOTAL | CHARGES |
| Length | CABINS              | GUEST     | CREW  | FROM    |
| 51     | 3                   | 13        | 2     |         |

Leopard Catamarans recently launched their spacious, Leopard 51 Powercat, designed by Simonis Voogd Design. The newest member of the power fleet brings with it a multitude of exciting features: a new sleek and stable design, a large forward cockpit, additional lounging areas, an expansive flybridge and a completely redesigned interior upgraded with modern appliances. This Leopard model that will have the interior layout. She also boasts a large and open saloon, a galley with the latest appliances, 3 cabins and 3 heads,.