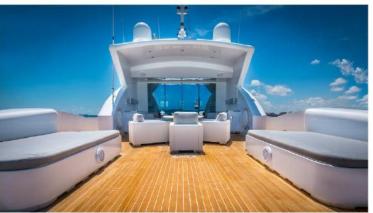

### 105' AZIMUT LUXURY YACHT

Our 105's interior layout sleeps up to 12 guests in 5 rooms, including a master suite, 2 VIP staterooms and 2 twin cabins with pullman. She is also capable of carrying up to 5 crew onboard to ensure a relaxed luxury yacht experience. Timeless styling, beautiful furnishings and sumptuous seating feature throughout to create an elegant and comfortable atmosphere. The impressive leisure and entertainment facilities make her the ideal charter yacht for socializing and entertaining with family and friends.

Lots of TOYS!!! JACCUZZI, Jetski, Tender, 2 paddle boards, 2 SeaBobs, Kayaks Floating island. Wet Bar and Grill. She is Ready for your next adventure !