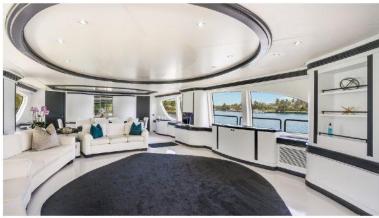

Inside the ample saloon, formal dining is found midships, centered on a well-appointed galley complete with bar. The lounge space makes best use of the elongated flybridge over the prow. The saloon exudes Azimut style, with luxe couches, a formal dining area for six, and the ubiquitous pop-up TV.

Entering The Salon, Take Note Of The Open And Spacious Layout. All Those Sexy Windows Allow For Copious Amounts Of Natural Light And The Beauty Of The Water Around You To Flood The Interior. The Galley Is Well Equipped And Overlooks Her Salon & A Formal Dinette With Seating For All 8 Guests.