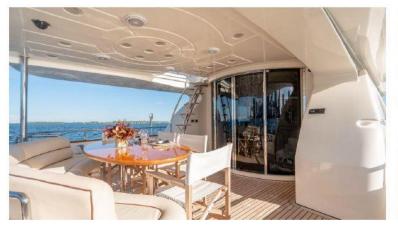

Greenline is about sophistication in design, technology, production while being environmentally friendly. Packed with features this boat is an owners dream. sheltered cockpit giving full protection from the elements and deep covered sidewalks offering better protection when moving around the boat.

This boat will be your home away from home.. The twin access high volume washroom also has a regular-sized shower and toilet. Furthermore, with big glass surfaces in the salon and the owner's cabin, the Greenline interior is always full of natural light, offering great visibility and a feeling of connection to the outer world.