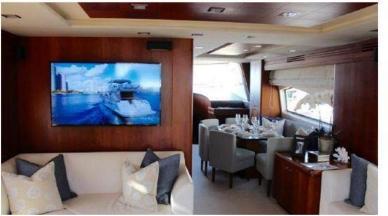

### 53' LUXURY FERRETTI FLY BRIDGE

| ×*     | <u>اد م</u> | 2         |       | \$      |
|--------|-------------|-----------|-------|---------|
| Yacht  | NUMBER OF   | NUMBER OF | TOTAL | CHARGES |
| Length | CABINS      | GUEST     | CREW  | FROM    |
| 53     | 3           | 13        | 2     |         |