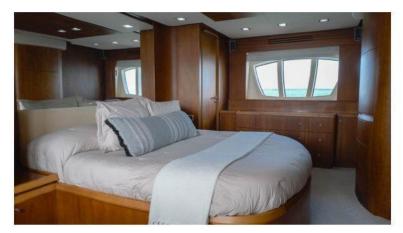

On their larger yachts, PRESTIGE has a signature floor plan. The master stateroom is aft and has its own staircase. In this layout, the owners enjoy their privacy, separated from both guests and kids in the forward section of the boat.

Across from the galley and behind the starboard settee, eight steps lead down to this luxurious, full-beam master with a centerline queen bed and a portside lounge