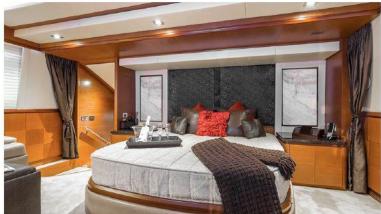

#### Interior:

Is the contrast between black and white to characterize the interior design with a great clean lines and minimalist style where the rationality of furnishing details and choice of materials. The sleeping area-can accommodate up to 10 guests-consists of a full beam master cabin, 2 VIP cabins and two guest cabins, all with beds and furniture made out of exclusive project of designers. All bathrooms have a shower tray with black pebbles illuminated by LED lights. Accommodations for 5 crew members provided consist of three double cabins, a second service kitchen and are placed on the bow.