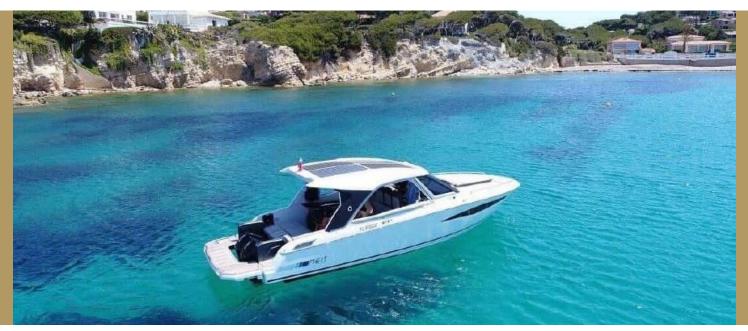

### Neo Greenline Hybrid - 2019

FLORIDA . BAHAMAS . CARIBBEAN

#### Neo Greenline Hybrid 2019

| ×*     | <u>jem</u> | 2         |       | \$      |
|--------|------------|-----------|-------|---------|
| Yacht  | NUMBER OF  | NUMBER OF | TOTAL | CHARGES |
| Length | CABINS     | GUEST     | CREW  | FROM    |
|        |            |           |       |         |
| 40     | 2          | 12        | 2     |         |
|        |            |           |       |         |

Greenline is about sophistication in design, technology, production while being environmentally friendly. Packed with features this boat is an owners dream. sheltered cockpit giving full protection from the elements and deep covered sidewalks offering better protection when moving around the boat.