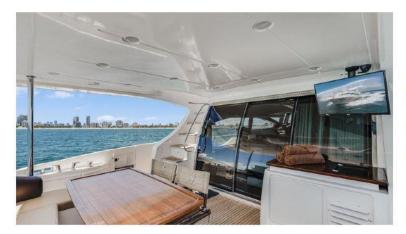

Greenline is about sophistication in design, technology, production while being environmentally friendly. Packed with features this boat is an owners dream. sheltered cockpit giving full protection from the elements and deep covered sidewalks offering better protection when moving around the boat.

This boat will be your home away from home.. The twin access high volume washroom also has a regular-sized shower and toilet. Furthermore, with big glass surfaces in the salon and the owner's cabin, the Greenline interior is always full of natural light, offering great visibility and a feeling of connection to the outer world.