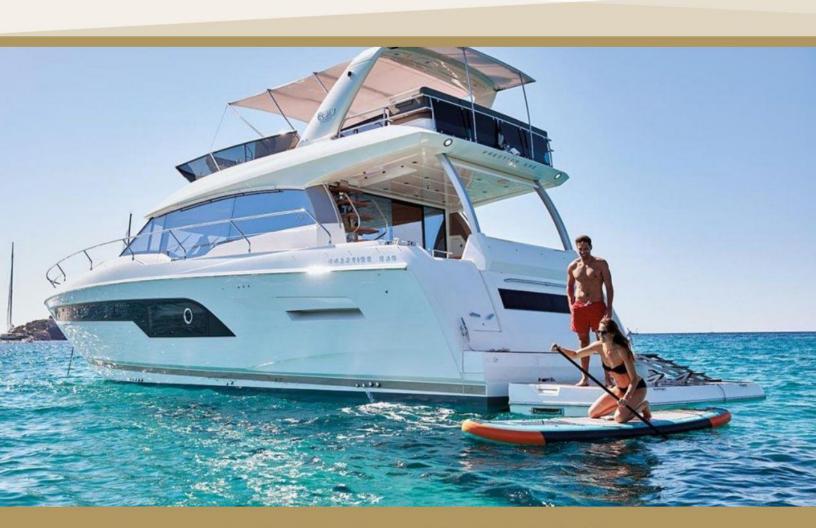

### 63' PRESTIGE LUXURY YACHT

FLORIDA . BAHAMAS . CARIBBEAN

#### 63' PRESTIGE LUXURY YACHT

| <u>لاهم</u> | 2         |                     | \$              |
|-------------|-----------|---------------------|-----------------|
| NUMBER OF   | NUMBER OF | TOTAL               | CHARGES         |
| CABINS      | GUEST     | CREW                | FROM            |
| 3           | 13        | 2                   |                 |
|             | NUMBER OF | NUMBER OF NUMBER OF | NUMBER OF TOTAL |

On their larger yachts, PRESTIGE has a signature floor plan. The master stateroom is aft and has its own staircase. In this layout, the owners enjoy their privacy, separated from both guests and kids in the forward section of the boat.