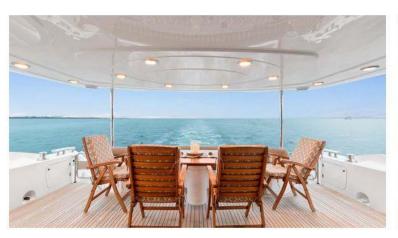

### Neo Greenline Hybrid - 2019

FLORIDA . BAHAMAS . CARIBBEAN

#### Neo Greenline Hybrid 2019

| ×*     | <u>jem</u> | 2         |       | \$      |
|--------|------------|-----------|-------|---------|
| Yacht  | NUMBER OF  | NUMBER OF | TOTAL | CHARGES |
| Length | CABINS     | GUEST     | CREW  | FROM    |
|        |            |           |       |         |
| 40     | 2          | 12        | 2     |         |
|        |            |           |       |         |

Greenline is about sophistication in design, technology, production while being environmentally friendly. Packed with features this boat is an owners dream. sheltered cockpit giving full protection from the elements and deep covered sidewalks offering better protection when moving around the boat.