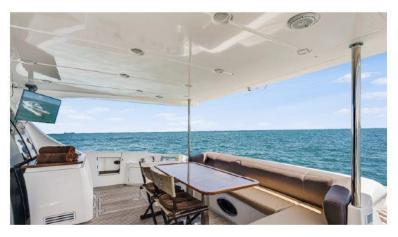

Greenline is about sophistication in design, technology, production while being environmentally friendly. Packed with features this boat is an owners dream. sheltered cockpit giving full protection from the elements and deep covered sidewalks offering better protection when moving around the boat.

This boat will be your home away from home.. The twin access high volume washroom also has a regular-sized shower and toilet. Furthermore, with big glass surfaces in the salon and the owner's cabin, the Greenline interior is always full of natural light, offering great visibility and a feeling of connection to the outer world.