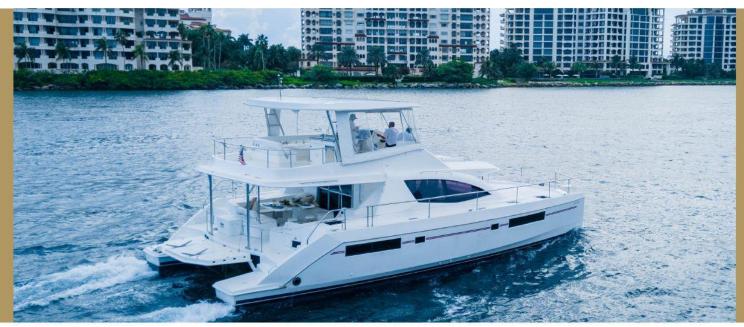

### 51' LUXURY CATAMARAN

| ×.7    | <mark>ر د در</mark> | 2         |       | \$      |
|--------|---------------------|-----------|-------|---------|
| Yacht  | NUMBER OF           | NUMBER OF | TOTAL | CHARGES |
| Length | CABINS              | GUEST     | CREW  | FROM    |
| 51     | 3                   | 13        | 2     |         |

Leopard Catamarans recently launched their spacious, Leopard 51 Powercat, designed by Simonis Voogd Design. The newest member of the power fleet brings with it a multitude of exciting features: a new sleek and stable design, a large forward cockpit, additional lounging areas, an expansive flybridge and a completely redesigned interior upgraded with modern appliances. This Leopard model that will have the interior layout. She also boasts a large and open saloon, a galley with the latest appliances, 3 cabins and 3 heads,.