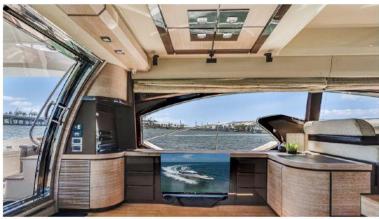

#### 68' Azimut Luxury Yacht

The largest flybridge space in her class is just the start for this luxurious Azimut yacht.

Stand out from the crowd on board this beautiful and modern Azimut 68' Yacht. Her stunning beauty resonates but the quality is in the details. Comfort, safety, technology and elegance all attribute to the Italian ingenuity that can bee seen throughout this gorgeous model.

Her attractive hardtop is made versatile thanks to a retractable sunroof. Everything on this Azimut yacht is amplified: more space and unparalleled livability offered by a 28 m2 flybridge, the largest in its category. Three separate areas make this the ideal place to enjoy unique experiences in complete freedom and privacy. Azimut also appointed an extremely generous area for the cockpit and her large overhang that created the extra large bridge Space above provides tremendous shade overhead. This space is perfect for AI Fresco dining or cocktails over an evening sunset Champagne cruising.

Inside the ample saloon, formal dining is found midships, centered on a well-appointed galley complete with bar. The lounge space makes best use of the elongated flybridge over the prow. The saloon exudes Azimut style, with luxe couches, a formal dining area for six, and the ubiquitous pop-up TV.