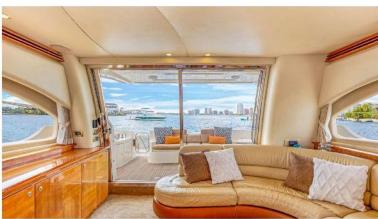

Greenline is about sophistication in design, technology, production while being environmentally friendly. Packed with features this boat is an owners dream. sheltered cockpit giving full protection from the elements and deep covered sidewalks offering better protection when moving around the boat.

This boat will be your home away from home.. The twin access high volume washroom also has a regular-sized shower and toilet. Furthermore, with big glass surfaces in the salon and the owner's cabin, the Greenline interior is always full of natural light, offering great visibility and a feeling of connection to the outer world.