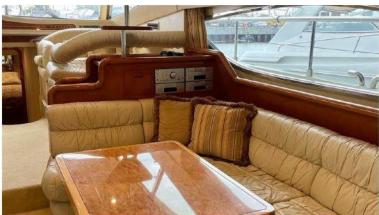

Inside the ample saloon, formal dining is found midships, centered on a well-appointed galley complete with bar. The lounge space makes best use of the elongated flybridge over the prow. The saloon exudes Azimut style, with luxe couches, a formal dining area for six, and the ubiquitous pop-up TV.

Entering The Salon, Take Note Of The Open And Spacious Layout. All Those Sexy Windows Allow For Copious Amounts Of Natural Light And The Beauty Of The Water Around You To Flood The Interior. The Galley Is Well Equipped And Overlooks Her Salon & A Formal Dinette With Seating For All 8 Guests.