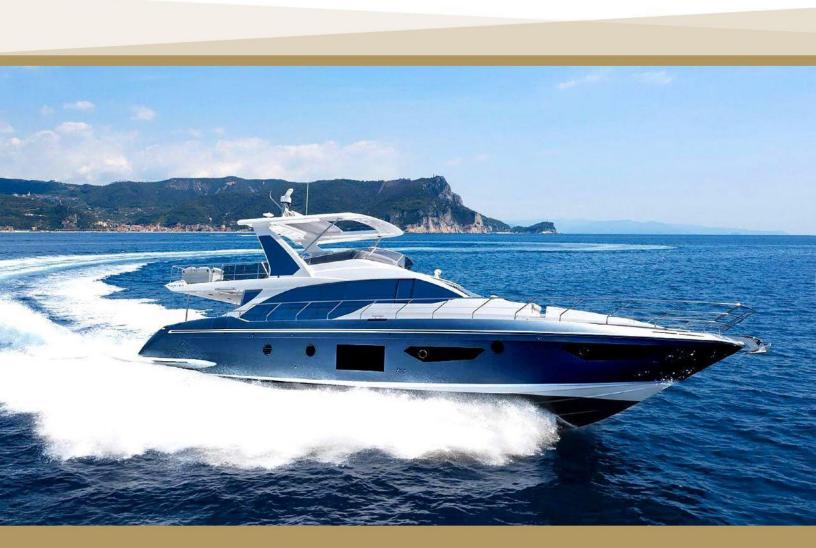

#### 68' Azimut Luxury Yacht

The largest flybridge space in her class is just the start for this luxurious Azimut yacht.

Stand out from the crowd on board this beautiful and modern Azimut 68' Yacht. Her stunning beauty resonates but the quality is in the details. Comfort, safety, technology and elegance all attribute to the Italian ingenuity that can bee seen throughout this gorgeous model.

Her attractive hardtop is made versatile thanks to a retractable sunroof. Everything on this Azimut yacht is amplified: more space and unparalleled livability offered by a 28 m2 flybridge, the largest in its category. Three separate areas make this the ideal place to enjoy unique experiences in complete freedom and privacy. Azimut also appointed an extremely generous area for the cockpit and her large overhang that created the extra large bridge Space above provides tremendous shade overhead. This space is perfect for AI Fresco dining or cocktails over an evening sunset Champagne cruising.