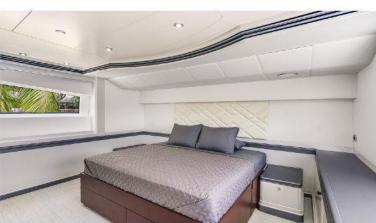

### 63' PRESTIGE LUXURY YACHT

FLORIDA . BAHAMAS . CARIBBEAN

#### 63' PRESTIGE LUXURY YACHT

| <u>لاهم</u> | 2         |                     | \$              |
|-------------|-----------|---------------------|-----------------|
| NUMBER OF   | NUMBER OF | TOTAL               | CHARGES         |
| CABINS      | GUEST     | CREW                | FROM            |
| 3           | 13        | 2                   |                 |
|             | NUMBER OF | NUMBER OF NUMBER OF | NUMBER OF TOTAL |

Across from the galley and behind the starboard settee, eight steps lead down to this luxurious, full-beam master with a centerline queen bed and a portside lounge