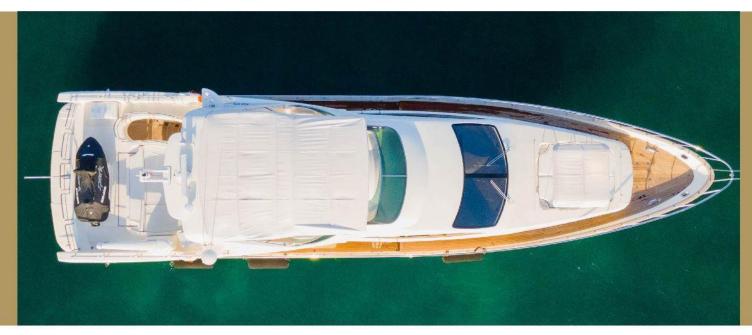

### 53' LUXURY FERRETTI FLY BRIDGE

| ×*     | <u>اد م</u> | 2         |       | \$      |
|--------|-------------|-----------|-------|---------|
| Yacht  | NUMBER OF   | NUMBER OF | TOTAL | CHARGES |
| Length | CABINS      | GUEST     | CREW  | FROM    |
| 53     | 3           | 13        | 2     |         |