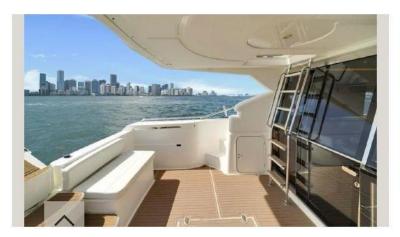

#### 68' Azimut Luxury Yacht

The largest flybridge space in her class is just the start for this luxurious Azimut yacht.

Stand out from the crowd on board this beautiful and modern Azimut 68' Yacht. Her stunning beauty resonates but the quality is in the details. Comfort, safety, technology and elegance all attribute to the Italian ingenuity that can bee seen throughout this gorgeous model.

Her attractive hardtop is made versatile thanks to a retractable sunroof. Everything on this Azimut yacht is amplified: more space and unparalleled livability offered by a 28 m2 flybridge, the largest in its category. Three separate areas make this the ideal place to enjoy unique experiences in complete freedom and privacy. Azimut also appointed an extremely generous area for the cockpit and her large overhang that created the extra large bridge Space above provides tremendous shade overhead. This space is perfect for AI Fresco dining or cocktails over an evening sunset Champagne cruising.