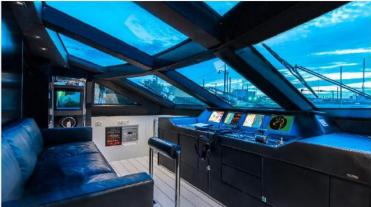

rast between black and white to characterize the interior design with a great clean lines and minimalist style where the rationality of furnishing details and choice of materials. The sleeping area-can accommodate up to 10 guests-consists of a full beam master cabin, 2 VIP cabins and two guest cabins, all with beds and furniture made out of exclusive project of designers. All bathrooms have a shower tray with black pebbles illuminated by LED lights. Accommodations for 5 crew members provided consist of three double cabins, a second service kitchen and are placed on the bow.

#### Number of cabins: 5

#### **Dimensions:**

LOA: 125 ft 3 in Beam: 23 ft 11 in Maximum Draft: 8 ft 5 in

Guest Cabins: 2 king guest cabins with ensuite head and 2 twin guest cabin with ensuite head.