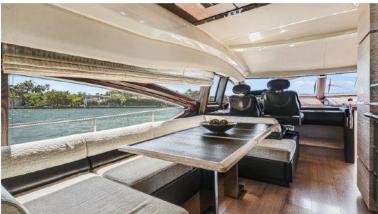

This boat will be your home away from home.. The twin access high volume washroom also has a regular-sized shower and toilet. Furthermore, with big glass surfaces in the salon and the owner's cabin, the Greenline interior is always full of natural light, offering great visibility and a feeling of connection to the outer world.