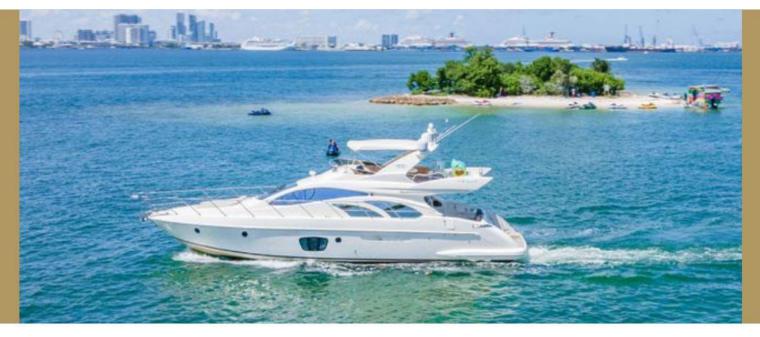

#### 55' LUXURY AZIMUT FLYBRIDGE

FLORIDA . BAHAMAS . CARIBBEAN

#### 55' LUXURY AZIMUT FLYBRIDGE

| ×*     | <u>اد م</u> | 2         |       | \$      |
|--------|-------------|-----------|-------|---------|
| Yacht  | NUMBER OF   | NUMBER OF | TOTAL | CHARGES |
| Length | CABINS      | GUEST     | CREW  | FROM    |
| 55     | 3           | 12        | 2     |         |