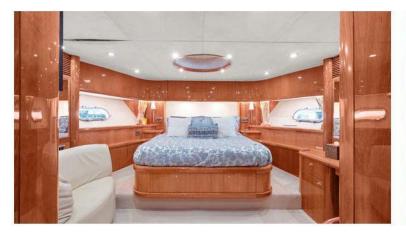

On their larger yachts, PRESTIGE has a signature floor plan. The master stateroom is aft and has its own staircase. In this layout, the owners enjoy their privacy, separated from both guests and kids in the forward section of the boat.

Across from the galley and behind the starboard settee, eight steps lead down to this luxurious, full-beam master with a centerline queen bed and a portside lounge