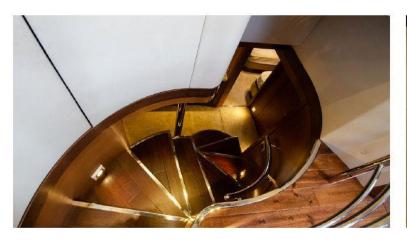

On their larger yachts, PRESTIGE has a signature floor plan. The master stateroom is aft and has its own staircase. In this layout, the owners enjoy their privacy, separated from both guests and kids in the forward section of the boat.

Across from the galley and behind the starboard settee, eight steps lead down to this luxurious, full-beam master with a centerline queen bed and a portside lounge