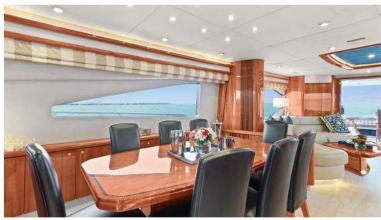

Inside the ample saloon, formal dining is found midships, centered on a well-appointed galley complete with bar. The lounge space makes best use of the elongated flybridge over the prow. The saloon exudes Azimut style, with luxe couches, a formal dining area for six, and the ubiquitous pop-up TV.

Entering The Salon, Take Note Of The Open And Spacious Layout. All Those Sexy Windows Allow For Copious Amounts Of Natural Light And The Beauty Of The Water Around You To Flood The Interior. The Galley Is Well Equipped And Overlooks Her Salon & A Formal Dinette With Seating For All 8 Guests.