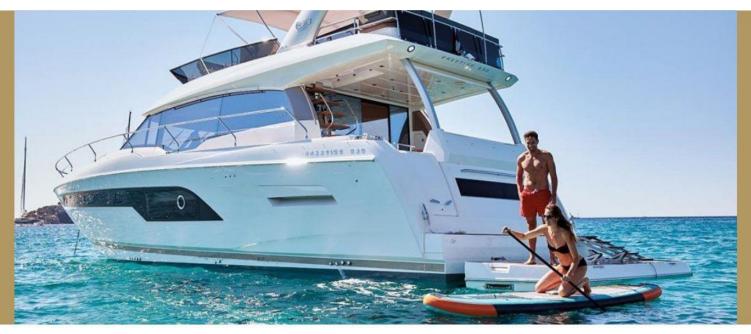

### 63' PRESTIGE LUXURY YACHT

FLORIDA . BAHAMAS . CARIBBEAN

#### 63' PRESTIGE LUXURY YACHT

| <u>لاهم</u> | 2         |                     | \$              |
|-------------|-----------|---------------------|-----------------|
| NUMBER OF   | NUMBER OF | TOTAL               | CHARGES         |
| CABINS      | GUEST     | CREW                | FROM            |
| 3           | 13        | 2                   |                 |
|             | NUMBER OF | NUMBER OF NUMBER OF | NUMBER OF TOTAL |

On their larger yachts, PRESTIGE has a signature floor plan. The master stateroom is aft and has its own staircase. In this layout, the owners enjoy their privacy, separated from both guests and kids in the forward section of the boat.