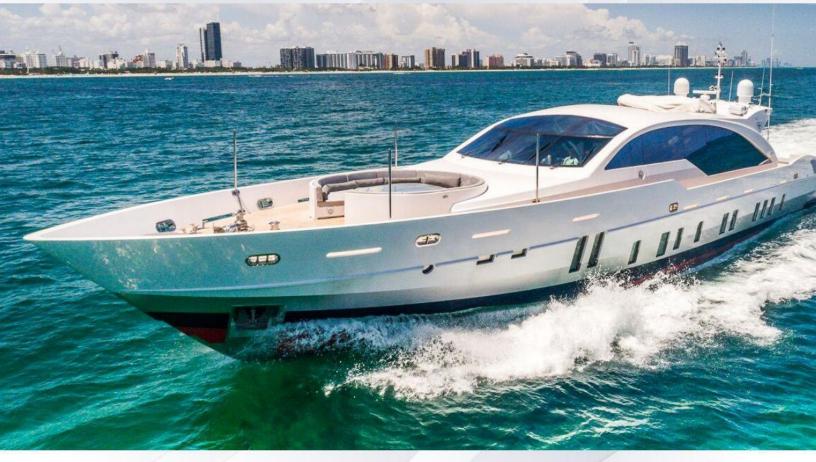

### 63' PRESTIGE LUXURY YACHT

FLORIDA . BAHAMAS . CARIBBEAN

#### 63' PRESTIGE LUXURY YACHT

| <u>لاهم</u> | 2         |                     | \$              |
|-------------|-----------|---------------------|-----------------|
| NUMBER OF   | NUMBER OF | TOTAL               | CHARGES         |
| CABINS      | GUEST     | CREW                | FROM            |
| 3           | 13        | 2                   |                 |
|             | NUMBER OF | NUMBER OF NUMBER OF | NUMBER OF TOTAL |

On their larger yachts, PRESTIGE has a signature floor plan. The master stateroom is aft and has its own staircase. In this layout, the owners enjoy their privacy, separated from both guests and kids in the forward section of the boat.