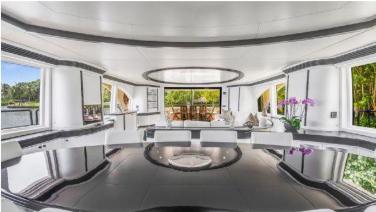

Inside the ample saloon, formal dining is found midships, centered on a well-appointed galley complete with bar. The lounge space makes best use of the elongated flybridge over the prow. The saloon exudes Azimut style, with luxe couches, a formal dining area for six, and the ubiquitous pop-up TV.

Entering The Salon, Take Note Of The Open And Spacious Layout. All Those Sexy Windows Allow For Copious Amounts Of Natural Light And The Beauty Of The Water Around You To Flood The Interior. The Galley Is Well Equipped And Overlooks Her Salon & A Formal Dinette With Seating For All 8 Guests.