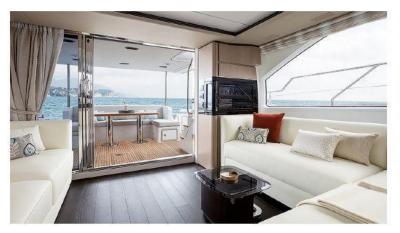

This boat will be your home away from home.. The twin access high volume washroom also has a regular-sized shower and toilet. Furthermore, with big glass surfaces in the salon and the owner's cabin, the Greenline interior is always full of natural light, offering great visibility and a feeling of connection to the outer world.