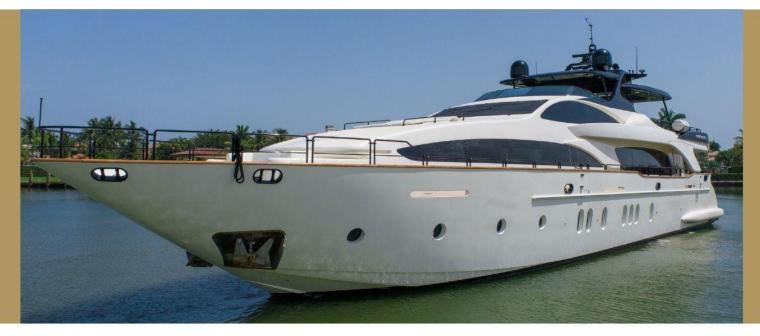

uests in 5 rooms, including a master suite, 2 VIP staterooms and 2 twin cabins with pullman. She is also capable of carrying up to 5 crew onboard to ensure a relaxed luxury yacht experience. Timeless styling, beautiful furnishings and sumptuous seating feature throughout to create an elegant and comfortable atmosphere. The impressive leisure and entertainment facilities make her the ideal charter yacht for socializing and entertaining with family and friends.

Lots of TOYS!!! JACCUZZI, Jetski, Tender, 2 paddle boards, 2 SeaBobs, Kayaks Floating island. Wet Bar and Grill. She is Ready for your next adventure !



















# Yacht Charters FLORIDA . BAHAMAS . CARIBBEAN



### I I 6' AZIMUT LUXURY YACHT

# Yacht Charters

FLORIDA . BAHAMAS . CARIBBEAN

#### I I 6' AZIMUT LUXURY YACHT



| K.7    | <b>لده</b> ا | <b>a</b>  |       | \$      |
|--------|--------------|-----------|-------|---------|
| Yacht  | NUMBER OF    | NUMBER OF | TOTAL | CHARGES |
| Length | CABINS       | GUEST     | CREW  | FROM    |
| 116    | 4            | 13        | 4     | \$12000 |

This incredible 116' yacht defines luxury. The allure of the white deck combined with the custom wood finish make this vessel truly elegant. Breathtaking views of sea and sky can be seen from every area of this expansive craft. Ample lounging space is allotted for conversing, relaxing, sunbathing, drinking, and dining both indoors and out, making it the perfect choice for entertaining your lucky guests.



















#### PRIVATE CHARTERS & DESTINATIONS



# 120' LUXURY YACHT

## **120' LUXURY YACHT**



##