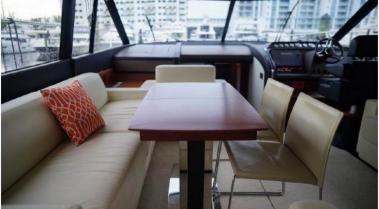

This boat will be your home away from home.. The twin access high volume washroom also has a regular-sized shower and toilet. Furthermore, with big glass surfaces in the salon and the owner's cabin, the Greenline interior is always full of natural light, offering great visibility and a feeling of connection to the outer world.