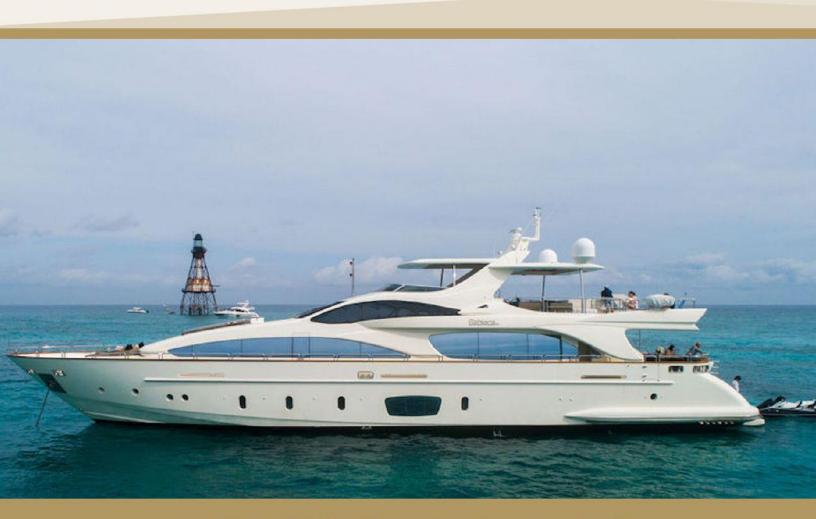

### **105' AZIMUT LUXURY YACHT**

### 105' AZIMUT LUXURY YACHT

Our 105's interior layout sleeps up to 12 guests in 5 rooms, including a master suite, 2 VIP staterooms and 2 twin cabins with pullman. She is also capable of carrying up to 5 crew onboard to ensure a relaxed luxury yacht experience. Timeless styling, beautiful furnishings and sumptuous seating feature throughout to create an elegant and comfortable atmosphere. The impressive leisure and entertainment facilities make her the ideal charter yacht for socializing and entertaining with family and friends.