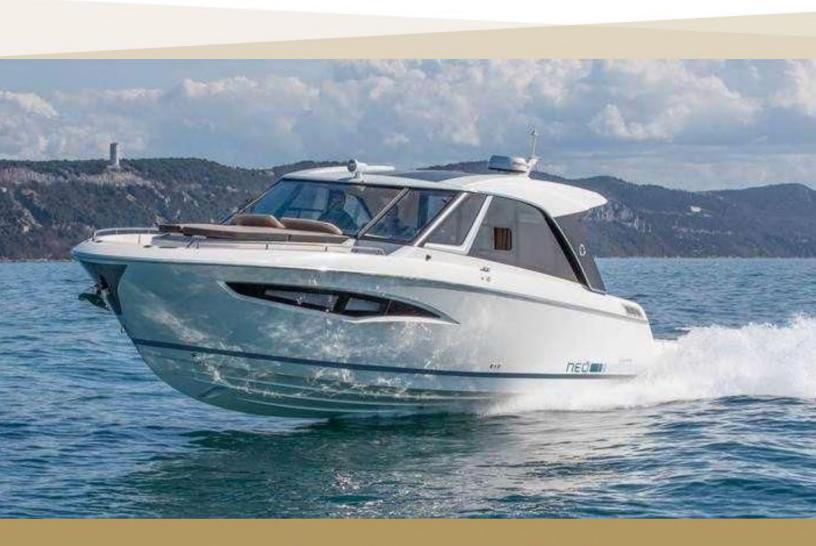

### Neo Greenline Hybrid - 2019

FLORIDA . BAHAMAS . CARIBBEAN

#### Neo Greenline Hybrid 2019

| ×*     | <u>jem</u> | 2         |       | \$      |
|--------|------------|-----------|-------|---------|
| Yacht  | NUMBER OF  | NUMBER OF | TOTAL | CHARGES |
| Length | CABINS     | GUEST     | CREW  | FROM    |
|        |            |           |       |         |
| 40     | 2          | 12        | 2     |         |
|        |            |           |       |         |

Greenline is about sophistication in design, technology, production while being environmentally friendly. Packed with features this boat is an owners dream. sheltered cockpit giving full protection from the elements and deep covered sidewalks offering better protection when moving around the boat.