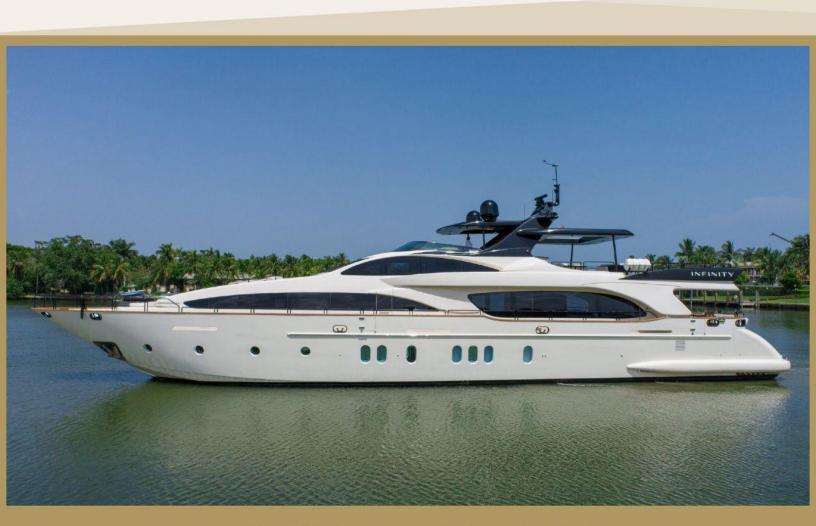

Charters

FLORIDA . BAHAMAS . CARIBBEAN

### 105' AZIMUT LUXURY YACHT



Our 105's interior layout sleeps up to 12 guests in 5 rooms, including a master suite, 2 VIP staterooms and 2 twin cabins with pullman. She is also capable of carrying up to 5 crew onboard to ensure a relaxed luxury yacht experience. Timeless styling, beautiful furnishings and sumptuous seating feature throughout to create an elegant and comfortable atmosphere. The impressive leisure and entertainment facilities make her the ideal charter yacht for socializing and entertaining with family and friends.

Lots of TOYS!!! JACCUZZI, Jetski, Tender, 2 paddle boards, 2 SeaBobs, Kayaks Floating island. Wet Bar and Grill. She is Ready for your next adventure !



















# Yacht Charters FLORIDA . BAHAMAS . CARIBBEAN



### I I 6' AZIMUT LUXURY YACHT

# Yacht Charters

FLORIDA . BAHAMAS . CARIBBEAN

#### I I 6' AZIMUT LUXURY YACHT



| K.7    | <b>لده</b> ا | <b>a</b>  |       | \$      |
|--------|--------------|-----------|-------|---------|
| Yacht  | NUMBER OF    | NUMBER OF | TOTAL | CHARGES |
| Length | CABINS       | GUEST     | CREW  | FROM    |
| 116    | 4            | 13        | 4     | \$12000 |

This incredible 116' yacht defines luxury. The allure of the white deck combined with the custom wood finish make this vessel truly elegant. Breathtaking views of sea and sky can be seen from every area of this expansive craft. Ample lounging space is allotted for conversing, relaxing, sunbathing, drinking, and dining both indoors and out, making it the perfect choice for entertaining your lucky gu