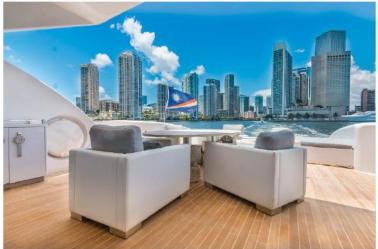

e contrast between black and white to characterize the interior design with a great clean lines and minimalist style where the rationality of furnishing details and choice of materials. The sleeping area-can accommodate up to 10 guests-consists of a full beam master cabin, 2 VIP cabins and two guest cabins, all with beds and furniture made out of exclusive project of designers. All bathrooms have a shower tray with black pebbles illuminated by LED lights. Accommodations for 5 crew members provided consist of three double cabins, a second service kitchen and are placed on the bow.

#### Number of cabins: 5

#### **Dimensions:**

LOA: 125 ft 3 in Beam: 23 ft 11 in Maximum Draft: 8 ft 5 in

Guest Cabins: 2 king guest cabins with ensuite head and 2 twin guest cabin with ensuite head.