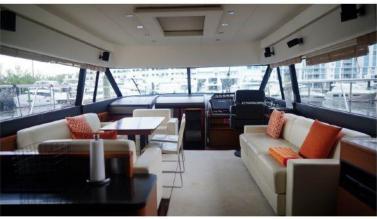

This boat will be your home away from home.. The twin access high volume washroom also has a regular-sized shower and toilet. Furthermore, with big glass surfaces in the salon and the owner's cabin, the Greenline interior is always full of natural light, offering great visibility and a feeling of connection to the outer world.