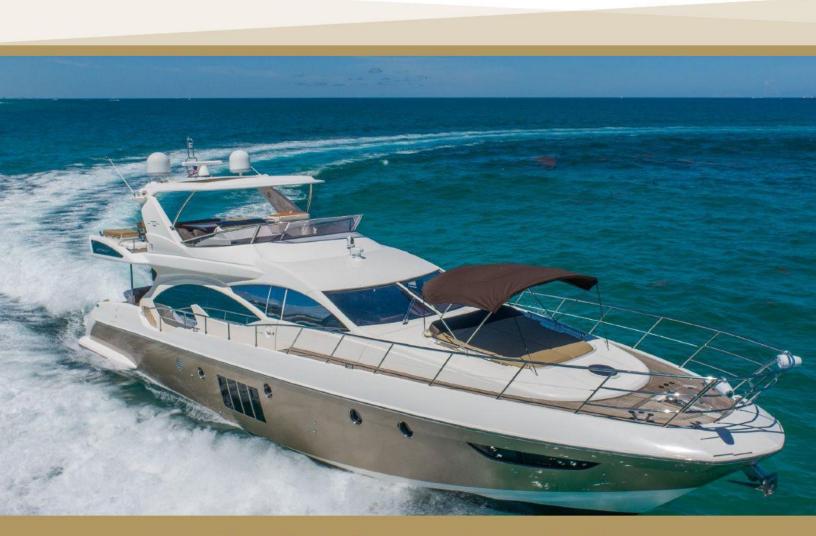

### 63' PRESTIGE LUXURY YACHT

FLORIDA . BAHAMAS . CARIBBEAN

#### 63' PRESTIGE LUXURY YACHT

| <u>لاهم</u> | 2         |                     | \$              |
|-------------|-----------|---------------------|-----------------|
| NUMBER OF   | NUMBER OF | TOTAL               | CHARGES         |
| CABINS      | GUEST     | CREW                | FROM            |
| 3           | 13        | 2                   |                 |
|             | NUMBER OF | NUMBER OF NUMBER OF | NUMBER OF TOTAL |

On their larger yachts, PRESTIGE has a signature floor plan. The master stateroom is aft and has its own staircase. In this layout, the owners enjoy their privacy, separated from both guests and kids in the forward section of the boat.