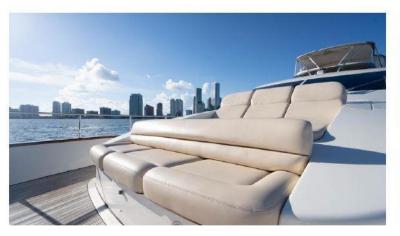

### **105' AZIMUT LUXURY YACHT**

### 105' AZIMUT LUXURY YACHT

Our 105's interior layout sleeps up to 12 guests in 5 rooms, including a master suite, 2 VIP staterooms and 2 twin cabins with pullman. She is also capable of carrying up to 5 crew onboard to ensure a relaxed luxury yacht experience. Timeless styling, beautiful furnishings and sumptuous seating feature throughout to create an elegant and comfortable atmosphere. The impressive leisure and entertainment facilities make her the ideal charter yacht for socializing and entertaining with family and friends.