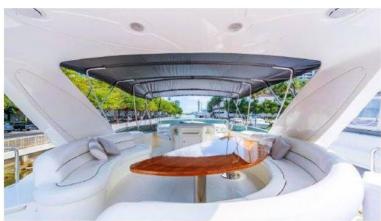

Her attractive hardtop is made versatile thanks to a retractable sunroof. Everything on this Azimut yacht is amplified: more space and unparalleled livability offered by a 28 m2 flybridge, the largest in its category. Three separate areas make this the ideal place to enjoy unique experiences in complete freedom and privacy. Azimut also appointed an extremely generous area for the cockpit and her large overhang that created the extra large bridge Space above provides tremendous shade overhead. This space is perfect for AI Fresco dining or cocktails over an evening sunset Champagne cruising.

Her Attractive Hardtop Is Made Versatile Thanks To A Retractable Sunroof. Azimut Also Appointed An Extremely Generous Area For The Cockpit And Her Large Overhang That Created The Excellent Bridge Space Above Provides Tremendous Shade Overhead. This Space Is Perfect For Al Fresco Dining Or Cocktails Over An Evening Sunset In Total Comfort.