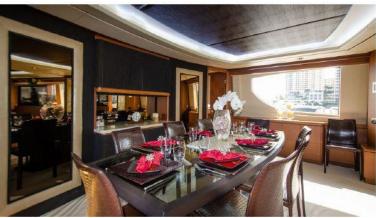

Inside the ample saloon, formal dining is found midships, centered on a well-appointed galley complete with bar. The lounge space makes best use of the elongated flybridge over the prow. The saloon exudes Azimut style, with luxe couches, a formal dining area for six, and the ubiquitous pop-up TV.

Entering The Salon, Take Note Of The Open And Spacious Layout. All Those Sexy Windows Allow For Copious Amounts Of Natural Light And The Beauty Of The Water Around You To Flood The Interior. The Galley Is Well Equipped And Overlooks Her Salon & A Formal Dinette With Seating For All 8 Guests.