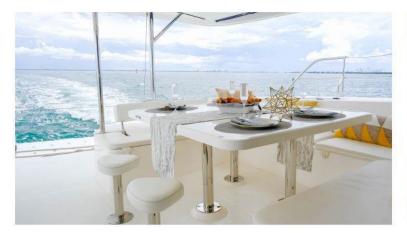

Greenline is about sophistication in design, technology, production while being environmentally friendly. Packed with features this boat is an owners dream. sheltered cockpit giving full protection from the elements and deep covered sidewalks offering better protection when moving around the boat.

This boat will be your home away from home.. The twin access high volume washroom also has a regular-sized shower and toilet. Furthermore, with big glass surfaces in the salon and the owner's cabin, the Greenline interior is always full of natural light, offering great visibility and a feeling of connection to the outer world.