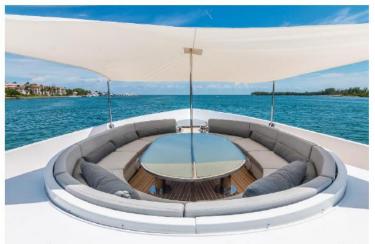

contrast between black and white to characterize the interior design with a great clean lines and minimalist style where the rationality of furnishing details and choice of materials. The sleeping area-can accommodate up to 10 guests-consists of a full beam master cabin, 2 VIP cabins and two guest cabins, all with beds and furniture made out of exclusive project of designers. All bathrooms have a shower tray with black pebbles illuminated by LED lights. Accommodations for 5 crew members provided consist of three double cabins, a second service kitchen and are placed on the bow.

#### Number of cabins: 5

#### **Dimensions:**

LOA: 125 ft 3 in Beam: 23 ft 11 in Maximum Draft: 8 ft 5 in

Guest Cabins: 2 king guest cabins with ensuite head and 2 twin guest cabin with ensuite head.