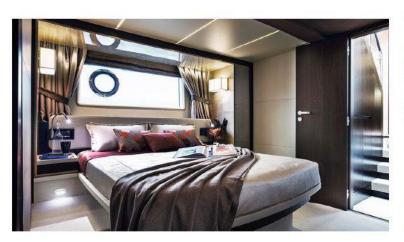

#### 63' PRESTIGE LUXURY YACHT

| <u>لاهم</u> | 2         |                     | \$              |
|-------------|-----------|---------------------|-----------------|
| NUMBER OF   | NUMBER OF | TOTAL               | CHARGES         |
| CABINS      | GUEST     | CREW                | FROM            |
| 3           | 13        | 2                   |                 |
|             | NUMBER OF | NUMBER OF NUMBER OF | NUMBER OF TOTAL |

On their larger yachts, PRESTIGE has a signature floor plan. The master stateroom is aft and has its own staircase. In this layout, the owners enjoy their privacy, separated from both guests and kids in the forward section of the boat.

Across from the galley and behind the starboard settee, eight steps lead down to this luxurious, full-beam master with a centerline queen bed and a portside lounge