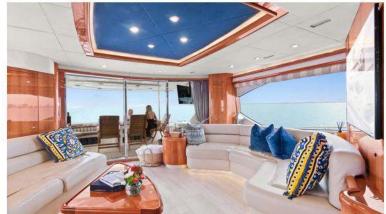

### Neo Greenline Hybrid - 2019

FLORIDA . BAHAMAS . CARIBBEAN

#### Neo Greenline Hybrid 2019

| ×*     | <u>jem</u> | 2         |       | \$      |
|--------|------------|-----------|-------|---------|
| Yacht  | NUMBER OF  | NUMBER OF | TOTAL | CHARGES |
| Length | CABINS     | GUEST     | CREW  | FROM    |
|        |            |           |       |         |
| 40     | 2          | 12        | 2     |         |
|        |            |           |       |         |

This boat will be your home away from home.. The twin access high volume washroom also has a regular-sized shower and toilet. Furthermore, with big glass surfaces in the salon and the owner's cabin, the Greenline interior is always full of natural light, offering great visibility and a feeling of connection to the outer world.