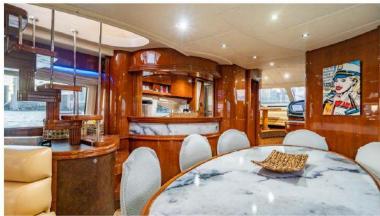

This boat will be your home away from home.. The twin access high volume washroom also has a regular-sized shower and toilet. Furthermore, with big glass surfaces in the salon and the owner's cabin, the Greenline interior is always full of natural light, offering great visibility and a feeling of connection to the outer world.