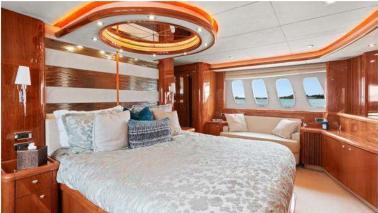

On their larger yachts, PRESTIGE has a signature floor plan. The master stateroom is aft and has its own staircase. In this layout, the owners enjoy their privacy, separated from both guests and kids in the forward section of the boat.

Across from the galley and behind the starboard settee, eight steps lead down to this luxurious, full-beam master with a centerline queen bed and a portside lounge