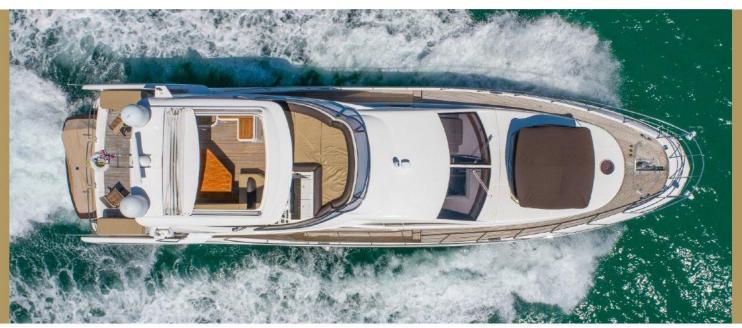

### 63' PRESTIGE LUXURY YACHT

FLORIDA . BAHAMAS . CARIBBEAN

#### 63' PRESTIGE LUXURY YACHT

| <u>لاهم</u> | 2         |                     | \$              |
|-------------|-----------|---------------------|-----------------|
| NUMBER OF   | NUMBER OF | TOTAL               | CHARGES         |
| CABINS      | GUEST     | CREW                | FROM            |
| 3           | 13        | 2                   |                 |
|             | NUMBER OF | NUMBER OF NUMBER OF | NUMBER OF TOTAL |

On their larger yachts, PRESTIGE has a signature floor plan. The master stateroom is aft and has its own staircase. In this layout, the owners enjoy their privacy, separated from both guests and kids in the forward section of the boat.