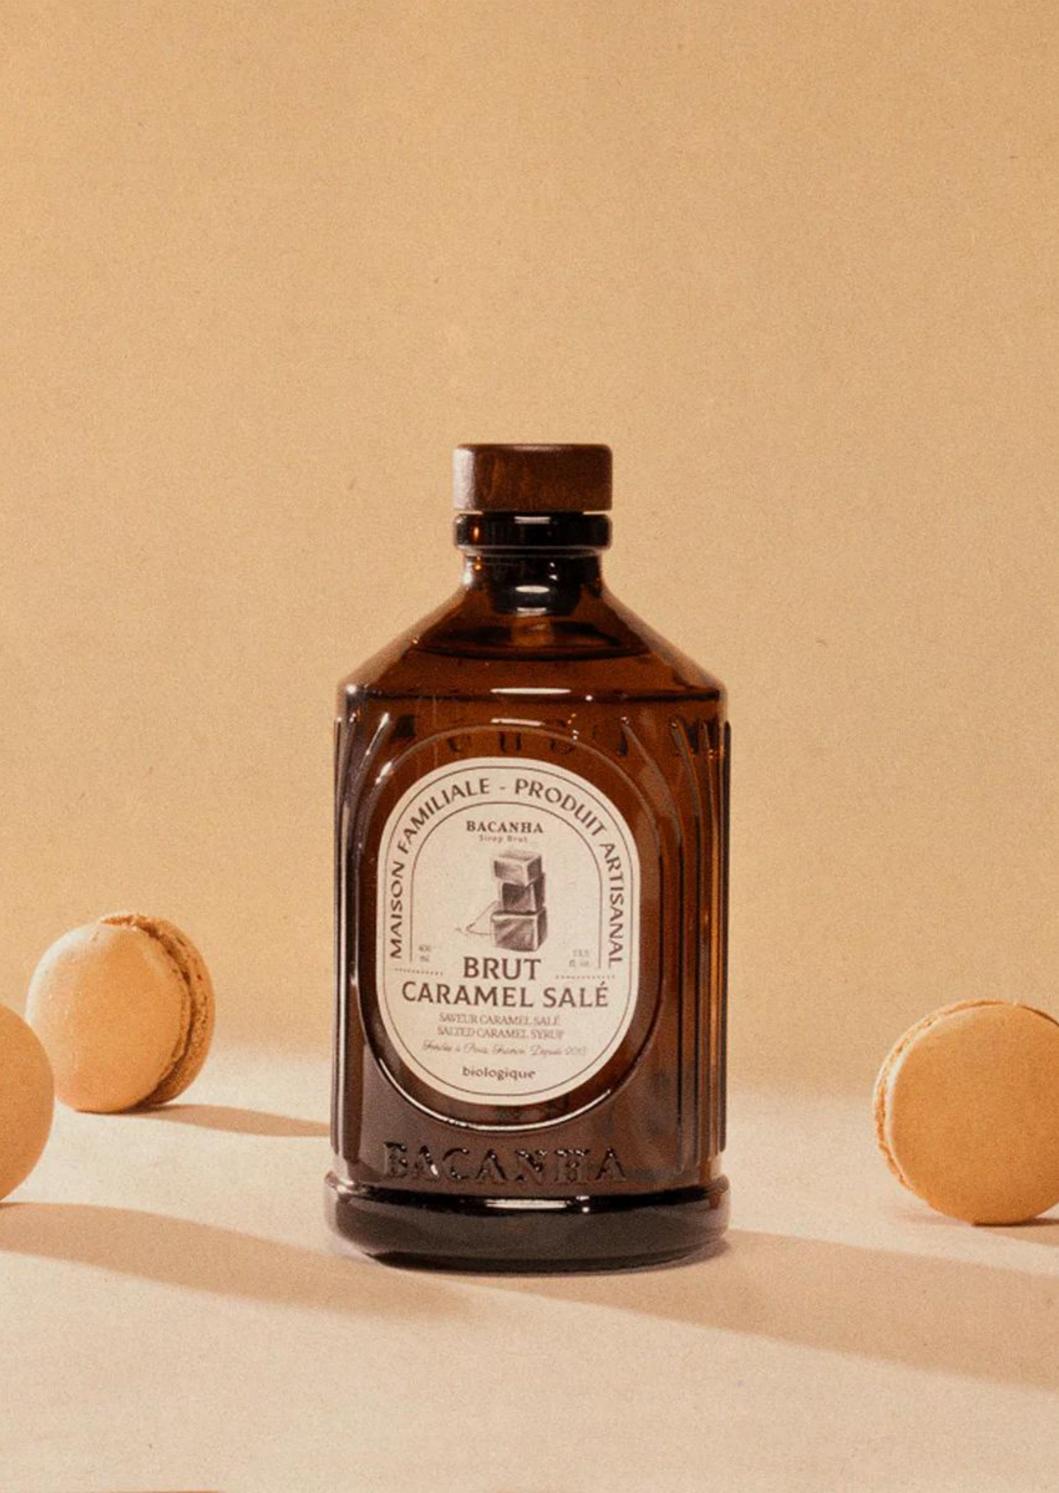

## BACANHA

Bacanha is dedicated to crafting the finest organic syrups, served in beautiful amber glass bottles. Rooted in a Parisian family history, Bacanha encapsulates the essence of carefully selected ingredients sourced from around the world - each with an intense aroma and unique flavor.

The syrups can be used in drinks, cooking or baking. Simply add a splash of the rich vanilla or caramel syrup to your morning latte for a luxurious start to the day, or mix the exotic passion fruit or hibiscus syrup into your cocktails for a burst of vibrant, natural flavour.