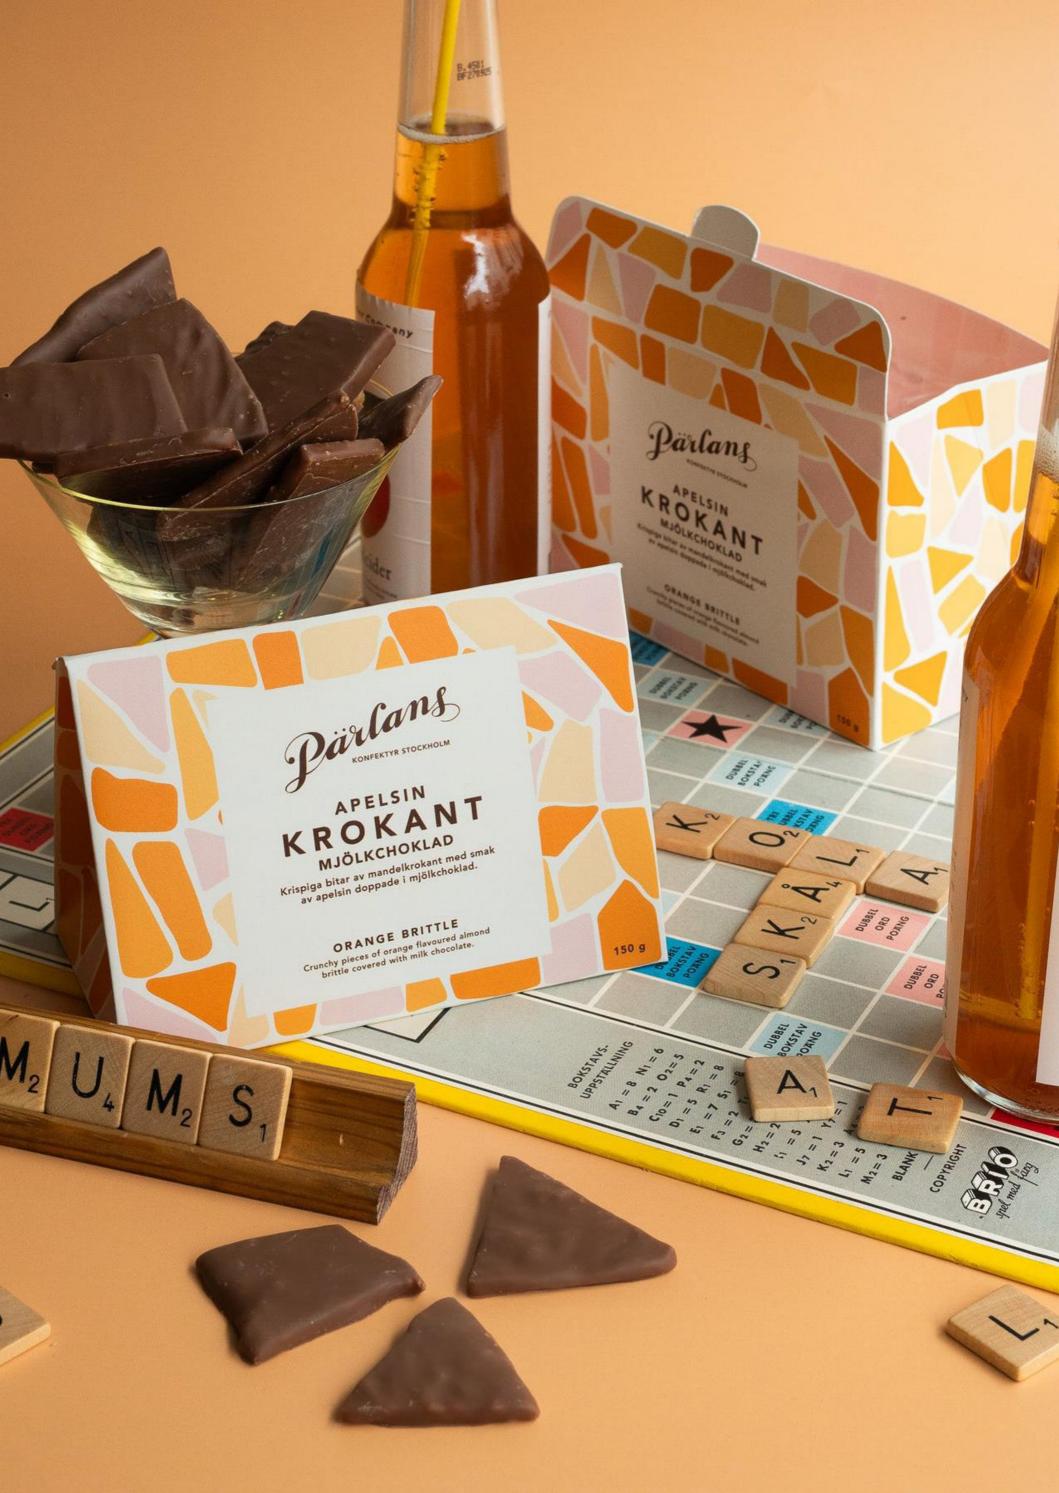

Crafted using only the finest materials available. With the ambition to create a collection that lasts a lifetime.

That's Caché. Sculptural objects for the home.

Pärlans Konfektyr is a small, Swedish, artisanal confectionery specializing in crafting deliciously smooth and buttery caramels and caramel sauce. Dedicated to simplicity and purity, they use only the finest ingredients such as sugar, butter, and cream.

Pärlans Konfektyr upholds an unwavering commitment to quality and a passionate eye for design. Every caramel is meticulously handcrafted with care and attention to detail, promising an exquisite taste experience that resonates with nostalgia and tradition.

Whether indulging in their signature caramels or drizzling their luscious caramel sauce, each product reflects Pärlans Konfektyr's dedication to excellence and the artistry of Swedish culinary heritage.