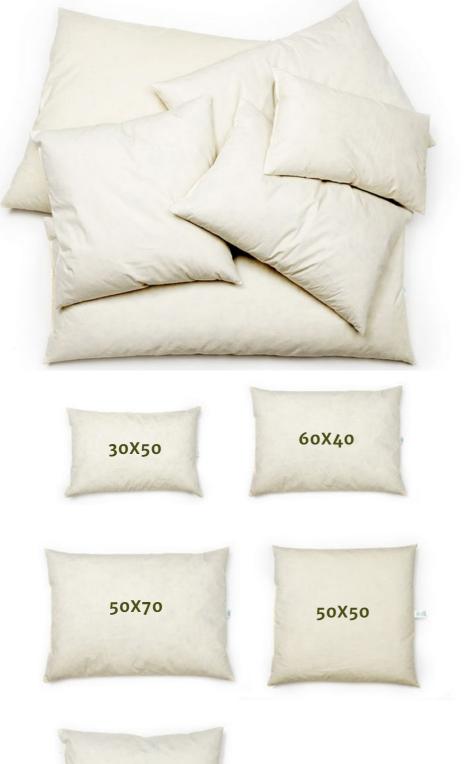

### **CUSHION FILLINGS**

Give your pillows a natural expression with 100% natural fill

Cushion filling from Quote Copenhagen is produced in Denmark and made of a dun and 100% cotton cover, which is made completely without chemicals.

The filling is a duck feathers and dun, which is usually max. 6 cm. long. The dun filling can varies from 5 to 15%. All feathers are European and therefore comply with all EU welfare requirements.

The mounting pads are the eco-Tex mark and comply with English fire requirements in accordance with 1988 Safety Regulations, BS5852 Ignition Source 2.

The pillowfall gives a natural expression to your pillow covers and we always have pillow filling to suit our various sizes of <u>Cushion</u> <u>covers</u>, in stock.

Product information: Material: 100% cotton cover · Size: 35 x 100 cm, 60 x 40, 50 x 70, 50 x 50, 65 x 65 ·

Fill: 100% Duch feather and dun