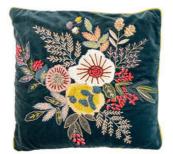

### **KANIKA CUSHIONS**

The beautiful hand-embroidered Kanika cushion covers are an excelent example of craftsmanship and aesthetics. They are made of soft velvet and covered with a unique floral embroidery that brings life and color to your decor. The edge in a contrasting color encircles the cushion, which creates an exclusive look and focuses on the fine craftsmanship. The back is made of cotton with a hidden zip that gives an elegant finish.

The cushion is the result of many hours of careful craftsmanship and is a personal and luxurious addition to your bohemian-inspired decor. You can mix and match with our linen or velvet cushions, and create your own unique expression.

The dimensions of the cushion are 50x50 or 30x50 cm and it can be washed in a gentle way to preserve the fine embroidery. The origin of the cushion is India, making it a truly globally-inspired addition to your home.

## **KANIKA COLLECTION**

**GREEN MANGO** 

**GREEN HERB** 

**GOLDEN JOJOBA** 

**KHAKI DESSERT** 

**GOLDEN RATTAN** 

**GOLDEN SUNLIGHT** 

**OLIVE GROVE** 

**BLUE MOUNTAIN** 

**BLUE MIRAGE** 

**BROWN OAK** 

**GREEN YUCCA** 

**WINE GRAPE** 

**ROSE GARDEN** 

**RUST APRICOT** 