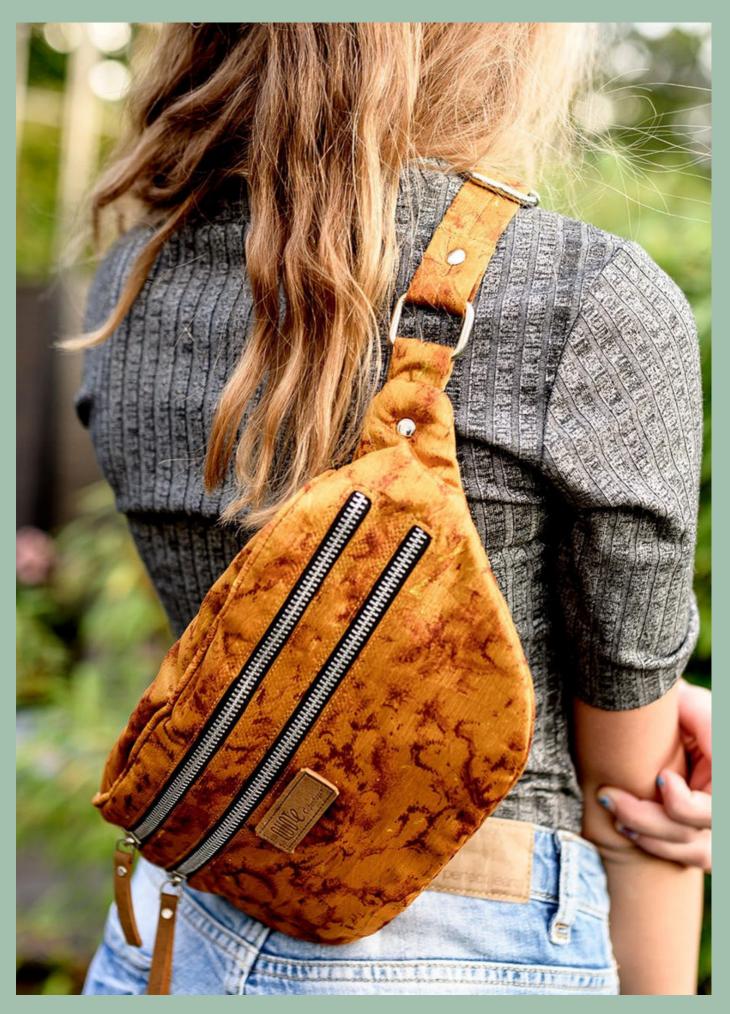

## **SARI SILK BUMBAG**

### SARI SILK BUMBAG

#### **BUMBAGS**

Bumbags in a variety of colors and patterns are made of an Indian vintage sari and have an exclusive look. Every bag is lined with an anthracite gray lining, has an adjustable handle, and four compartments: Two big ones in the front, that close with a strong metal zipper attached to a small leather strip, a small interior compartment, and one on the backside, so you can have your money and phone close to you. An obvious accessory in everyday life, on the beach, on vacations or at festivals. You have to open and close the zipper 2-3 times, in the beginning, to make it more smooth.