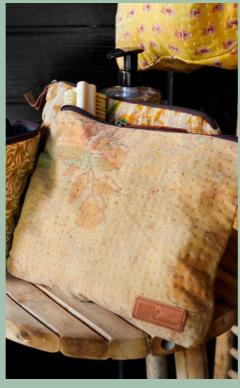

### **SARI FINE Q**

Sari Fine Q is a new type of sari cushion made of a thicker cotton sari and folded in several layers.

They have an authentic raw look where there are areas where you can see the bottom layers, which give an exceptional authentic look.

Size 50x50