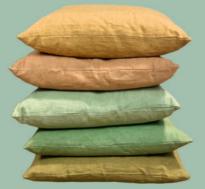

### **KANIKA CUSHIONS**

The beautiful hand-embroidered Kanika cushion covers are an excelent example of craftsmanship and aesthetics. They are made of soft velvet and covered with a unique floral embroidery that brings life and color to your decor. The edge in a contrasting color encircles the cushion, which creates an exclusive look and focuses on the fine craftsmanship. The back is made of cotton with a hidden zip that gives an elegant finish.

The cushion is the result of many hours of careful craftsmanship and is a personal and luxurious addition to your bohemian-inspired decor. You can mix and match with our linen or velvet cushions, and create your own unique expression.

The dimensions of the cushion are 50x50 or 30x50 cm and it can be washed in a gentle way to preserve the fine embroidery. The origin of the cushion is India, making it a truly globally-inspired addition to your home.

## **KANIKA COLLECTION**

**GREEN MANGO** 

**GREEN HERB** 

**GOLDEN JOJOBA** 

**KHAKI DESSERT** 

**GOLDEN RATTAN** 

**GOLDEN SUNLIGHT** 

**OLIVE GROVE** 

**BLUE MOUNTAIN** 

**BLUE MIRAGE** 

**BROWN OAK** 

**GREEN YUCCA** 

**WINE GRAPE** 

**ROSE GARDEN** 

**RUST APRICOT** 