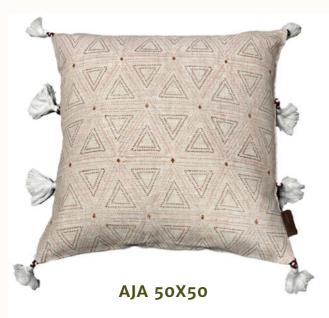

## **SARI CUSHIONS**

Sari Kantha FINE Q Cushions - NEW
Sari kantha Cushions
Sari Suzani Cushions
Sari silk Cushions
Sari Silk Velvet Cushions

### Suzani Story

The Suzani cushions are made from thicker cotton saris that are layered together, and they have an authentic wear where you can typically see areas where the inner layers go through. There is fantastic craftsmanship in the beautiful embroideries that are hand-sewn on top.

we have 3 sizes
30x50
50x50
40x100