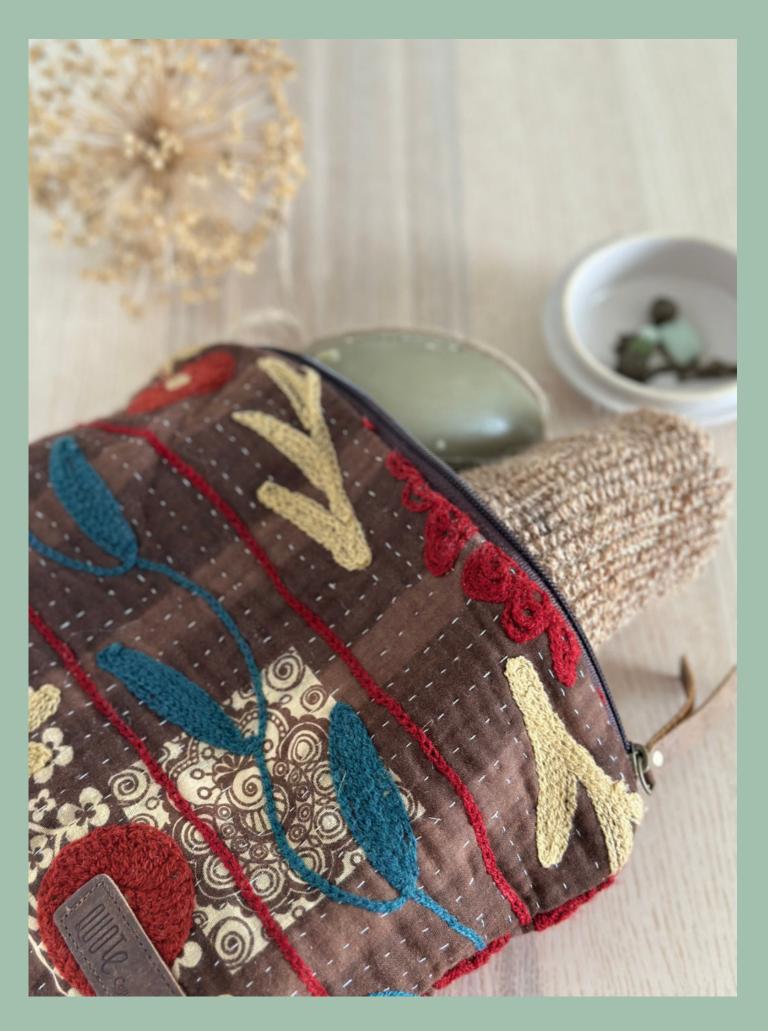

### SARI POUCHES & COSMETIC BAGS

#### **POUCHES & COSMETIC BAGS**

Cosmetic bags & pouches made of Indian vintage sari helps you store, organize and gather all your small items. They bags are randomly matched in colors and patterns, sheathed inside with an anthracite grey lining and handembroidered with small white kantha-stitches, which give each style a unique and authentic look. Do you have a soft spot for systems and order? If so, then our cosmetic bags are the obvious choice for you. They are available in both S, M, and L, so you can choose the ones that fit your needs the best. They can both be used as a makeup- and toilet bag, a clutch, a pencil case, a wallet or maybe just as storage for all the small essentials, you bring on the go.