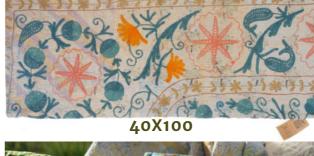

### Suzani Story

The Suzani cushions are made from thicker cotton saris that are layered together, and they have an authentic wear where you can typically see areas where the inner layers go through. There is fantastic craftsmanship in the beautiful embroideries that are hand-sewn on top.

we have 3 sizes
30x50
50x50
40x100