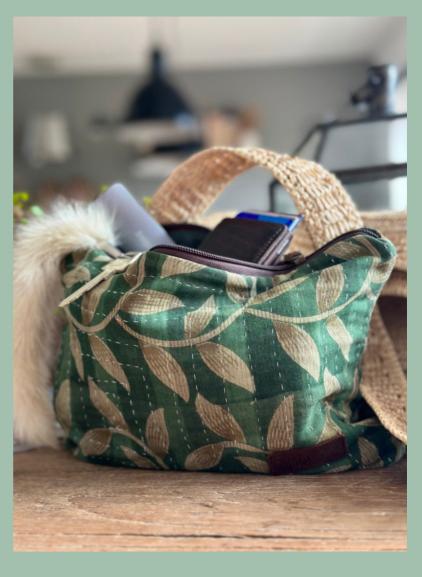

## **SHOPPER & BEACHBAGS**

### **SHOPPER & BEACHBAGS**

Say goodbye to plastic bags: Use our vintage sari bags or silk bags as your shopping bag. The shoppers are made of Indian vintage sari and hand-embodied with small white kantha-stitches. They can easily be carried across the shoulder. The sari bags are suitable for trips to the beach, yoga or just everyday life and they are a far more sustainable choice when it comes to grocery shopping than a plastic bag

Sari Shopper Sari Beachbag

Silk Shopper Silk Crossbody