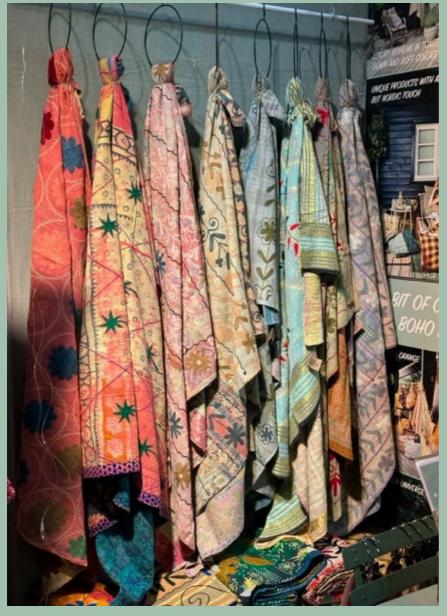

# **THROWS & QUILTS**

## **THROWS & QUILTS**

### **THROWS & QUILTS**

The vintage sari throws from Quote Copenhagen have a very special history and stand out from other throws on the market. They are handpicked among hundreds of upcycled Indian saris and carefully matched together, they match in color, style, and patterns by our creative director and owner Hanne. They are hand-embroidered together in five layers with small colored kantha-stitching. The throws gain a solid colored expression while maintaining authenticity and personal touch.

Use our throws in the couch or lay two throws across the bed and match them with our beautiful sari cushions use them as a tablecloth when you set the table for parties or pack them in our as a blanket on the beach or a picnic.

Cotton Quilt Sari Throw Suzani Throw