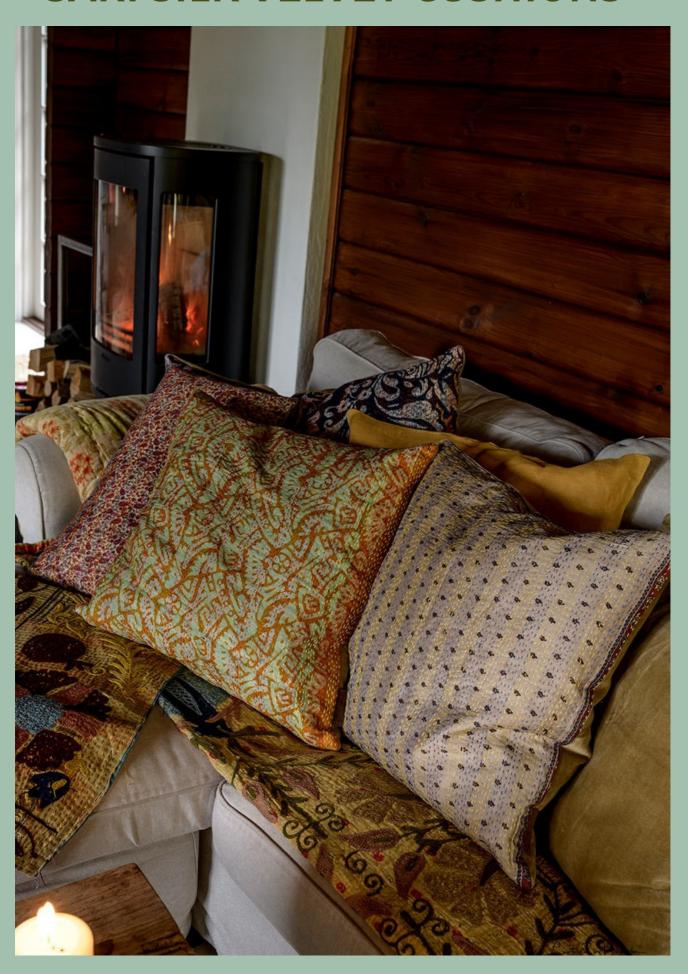

### Silk Velvet Cushion

The Silk Velvet cushions are made of silk saris that are sewn together gently with tiny Kantha stitches, and they have some beautiful toned down colors that give an exclusive look. The back of the cushion is velvet.