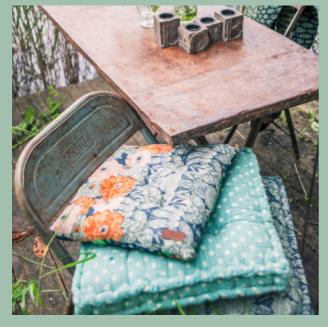

#### **MATTRESSES**

Mattresses made of Indian vintage sari provide comfort and soul to your decor. All the mattresses from Quote Copenhagen are handpicked in the Rajasthan region of India and produced from upcycled saris, which is why every single mattress has its own unique expression. The mattresses have natural fiber filling and black cotton fabric on the back and are available in three different sizes. They are perfect for benches, bamboo chairs, loungers, and more, and you can always mix and match them with our beautiful Cushions. Dogs and cats love them, which makes them a great and sustainable dog bed as well. Since this is a vintage product, patched holes, small stains, and wear and tear can occur, but this tells the charming story of the product's Indian history.

Size 45x120 Size 45x140 Size 70x80

AW-2023/24 WWW.QUOTECPH.DK