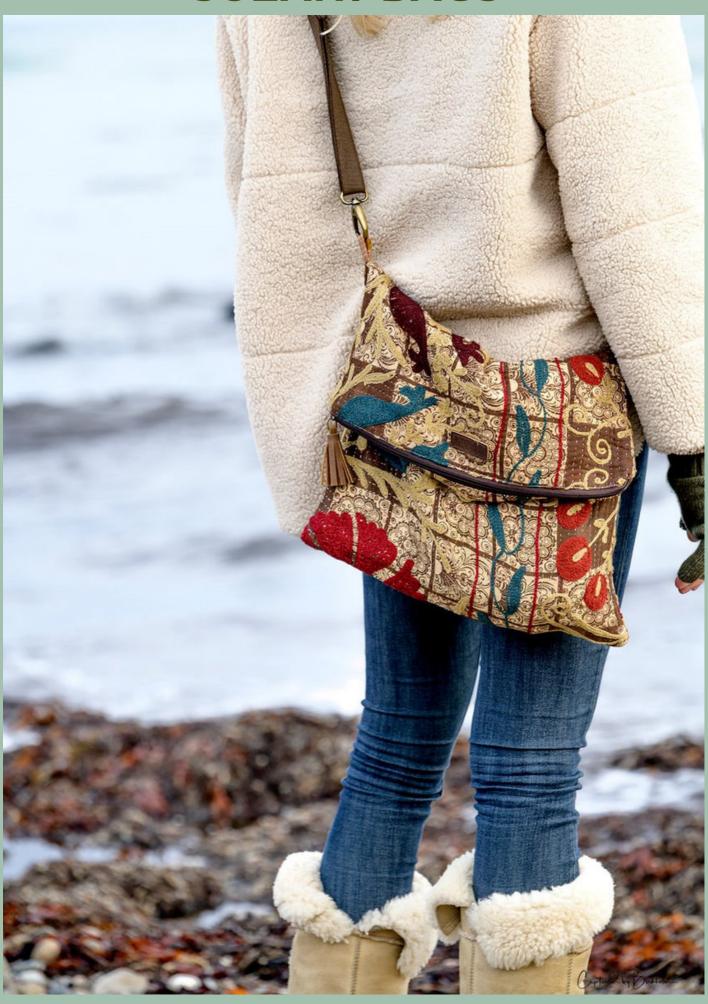

# **SUZANI BAGS**

### **SUZANI SHOULDER BAGS**

#### **SUZANI BAGS**

The beautiful suzani shoulder bags are made from the classic Kantha Sari throws, with the most beautiful patterns in great colors and shapes and hand-embroidered on top, which gives a unique exclusive expression.

This old handwork tradition originates from Central Asian countries such as Uzbekistan, Tajikistan & Kazakhstan and is carried out by local tribes with silk or cotton thread.

The bags have a fantastic bohemian look and can be adjusted in the handle so they can be hung diagonally over the body for, e.g., cycling. There is a zipper, and the "flap" is part of the bag, so you can expand it if you need more space.