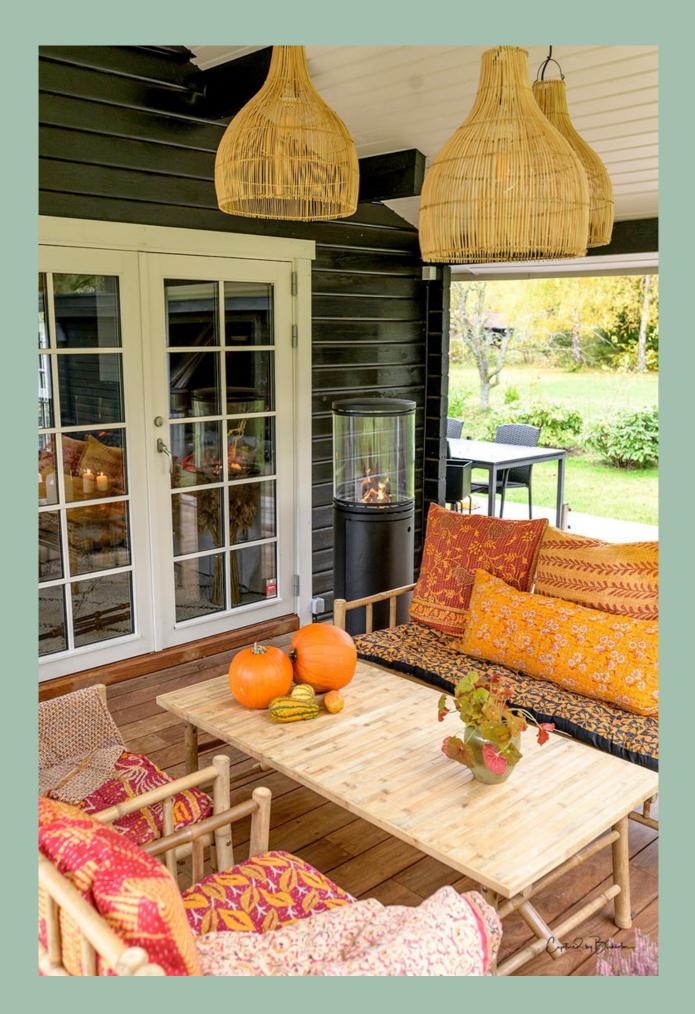

Our products range widely from mattresses, pillows and blankets to cushions and bags. But they all have our overall style in common: luxury bohemian in subdued and soft colors with an ethnocultural but Nordic touch.

#### **MATTRESSES**

Mattresses made of Indian vintage sari provide comfort and soul to your decor. All the mattresses from Quote Copenhagen are handpicked in the Rajasthan region of India and produced from upcycled saris, which is why every single mattress has its own unique expression. The mattresses have natural fiber filling and black cotton fabric on the back and are available in three different sizes. They are perfect for benches, bamboo chairs, loungers, and more, and you can always mix and match them with our beautiful Cushions. Dogs and cats love them, which makes them a great and sustainable dog bed as well. Since this is a vintage product, patched holes, small stains, and wear and tear can occur, but this tells the charming story of the product's Indian history.