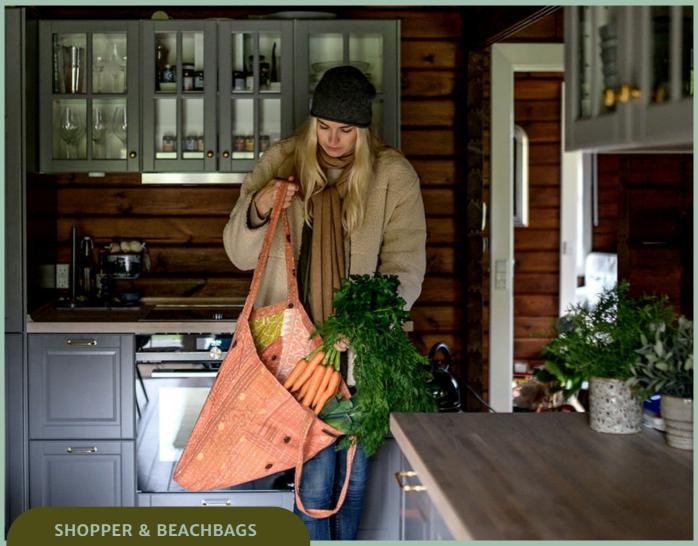

## **SHOPPER & BEACHBAGS**

### **SHOPPER & BEACHBAGS**

Say goodbye to plastic bags: Use our vintage sari bags or silk bags as your shopping bag. The shoppers are made of Indian vintage sari and hand-embodied with small white kantha-stitches. They can easily be carried across the shoulder. The sari bags are suitable for trips to the beach, yoga or just everyday life and they are a far more sustainable choice when it comes to grocery shopping than a plastic bag

Sari Shopper Sari Beachbag

Silk Shopper Silk Crossbody