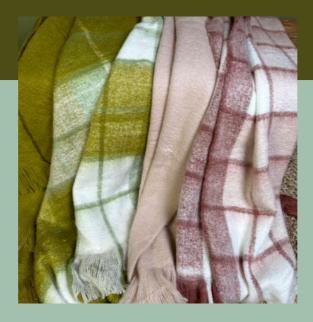

#### WINTER PLAIDS

Introducing our new warm winter plaid, the ultimate companion for those chilly months when all you want to do is snuggle up on the sofa. Crafted with the utmost care and designed for maximum coziness, this plaid is your ticket to a comfortable and stylish winter.

### **Key Features:**

- 1. Ultimate Warmth: Our winter plaid is made from high-quality, plush materials that guarantee to keep you toasty and warm on the coldest of nights. Wrap it around yourself, and you'll instantly feel the cold drift away.
- **2. Cozy Sofa Time:** Designed with your relaxation in mind, this plaid is the perfect addition to your sofa setup. Whether you're reading a book, watching a movie, or simply enjoying a cup of cocoa, it adds an extra layer of comfort to your downtime.
- **3. Soft Toned Down Colors:** We've carefully selected soft, muted colors that not only keep you warm but also add an element of sophistication to your home decor. These tones are versatile and can complement any interior design.
- **4. Four Unique Styles:** To suit your personal style, our winter plaid comes in four distinct variations two solid colors for a minimalist look and two checked patterns for a classic touch. You can choose the one that resonates most with your aesthetic.

Don't miss out on the chance to elevate your winter lounging experience with our new winter plaid. It's the perfect blend of style and comfort, and it's sure to become your go-to accessory for a cozy winter season.

## WINTER PLAIDS - NEWS

**ROSE WINTER PLAID** 

**WINE ROSE WINTER PLAID** 

**OLIVE WINTER PLAID** 

SAGE OLIVE WINTER PLAID