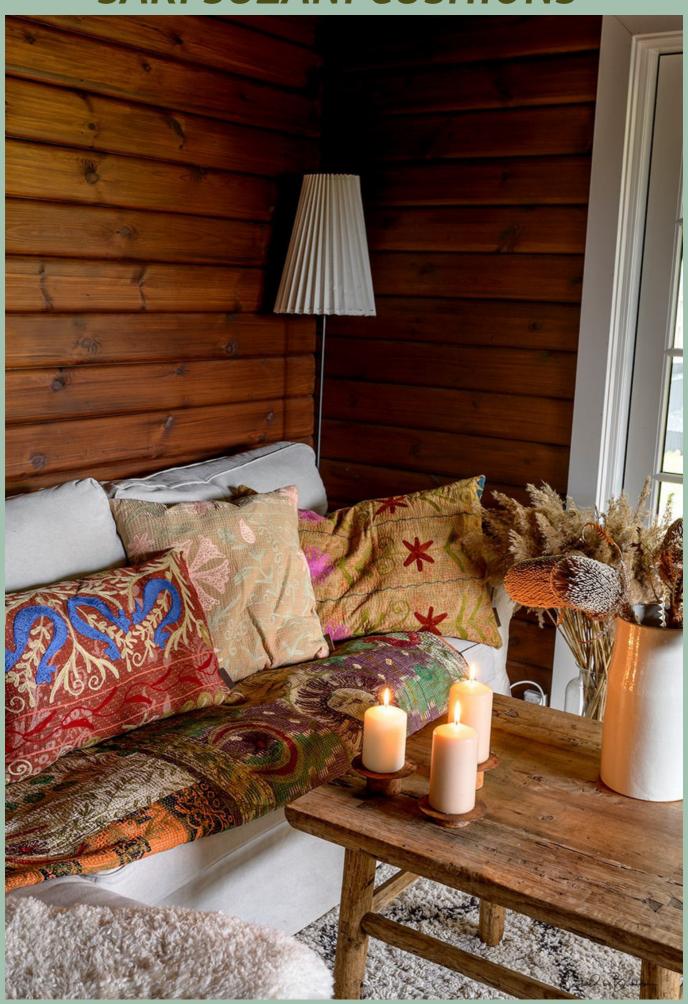

### **THROWS & QUILTS**

The vintage sari throws from Quote Copenhagen have a very special history and stand out from other throws on the market. They are handpicked among hundreds of upcycled Indian saris and carefully matched together, they match in color, style, and patterns by our creative director and owner Hanne. They are hand-embroidered together in five layers with small colored kantha-stitching. The throws gain a solid colored expression while maintaining authenticity and personal touch.

Use our throws in the couch or lay two throws across the bed and match them with our beautiful sari cushions use them as a tablecloth when you set the table for parties or pack them in our as a blanket on the beach or a picnic.

Cotton Quilt Sari Throw Suzani Throw