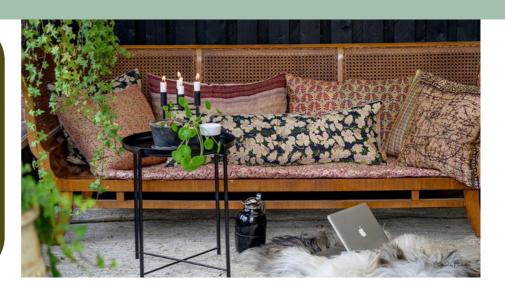

#### **Indian-Nordic Fusion**

At Quote Copenhagen you will find a wide selection of unique products made from Indian Vintage Sari for your home – both indoors and outdoors. Each Sari is carefully selected in India, so the products match in color, style and quality, resulting in the products being a perfect fusion of Indian culture and Nordic design.

We believe that colors are positively affecting us, and therefore a large selection of the products in Soft toned down colors that compliment the Nordic color palette while maintaining the authentic expression. Each product is "One of a Kind" with a separate story behind it and therefore a unique expression that fits perfectly into our Scandinavian lifestyle.

Our products range widely from mattresses, pillows and blankets to cushions and bags. But they all have our overall style in common: luxury bohemian in subdued and soft colors with an ethnocultural but Nordic touch.