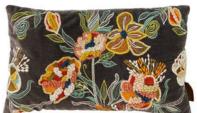

### **KANIKA CUSHIONS**

The beautiful hand-embroidered Kanika cushion covers are an excelent example of craftsmanship and aesthetics. They are made of soft velvet and covered with a unique floral embroidery that brings life and color to your decor. The edge in a contrasting color encircles the cushion, which creates an exclusive look and focuses on the fine craftsmanship. The back is made of cotton with a hidden zip that gives an elegant finish.

The cushion is the result of many hours of careful craftsmanship and is a personal and luxurious addition to your bohemian-inspired decor. You can mix and match with our linen or velvet cushions, and create your own unique expression.

The dimensions of the cushion are 50x50 or 30x50 cm and it can be washed in a gentle way to preserve the fine embroidery. The origin of the cushion is India, making it a truly globally-inspired addition to your home.