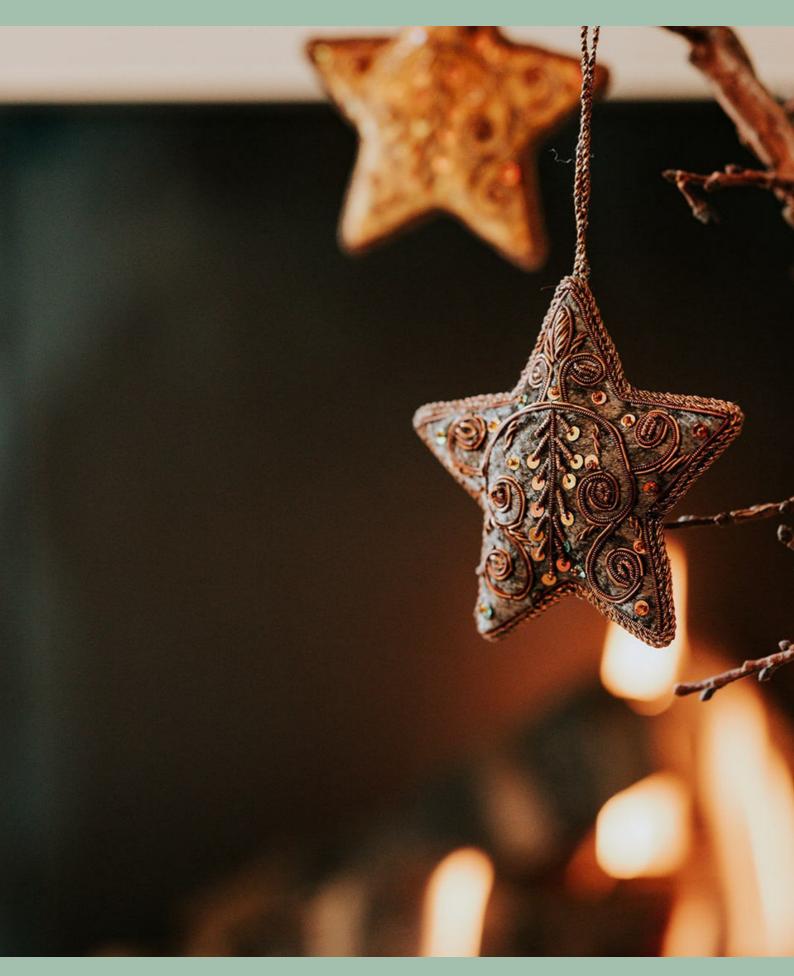

# SEQUIN JOY CHRISTMAS

## SEQUIN JOY CHRISTMAS

### **SEQUIN JOY**

We present 'Sequin Joy' - a shimmering Christmas collection that lets each moment shine with festive magic. Timeless beauty and the spirit of the season are combined in our meticulously handmade hearts, stars and trees. With detailed sequin patterns that shine and sparkle, our ornaments add a touch of personal glamour to your Christmas decorations. Whether it's hung on your Christmas tree or as decor in your home, 'Sequin Joy' embraces individuality and truly makes this holiday special. Each piece in the collection measures 10x10 cm, perfect for any festive decor.