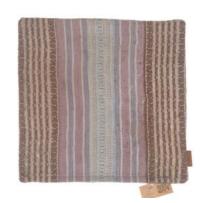

# SARI SUZANI CUSHIONS

### SARI SUZANI CUSHIONS

30X50

30X50

50X50

50X50

### Suzani Story

The Suzani cushions are made from thicker cotton saris that are layered together, and they have an authentic wear where you can typically see areas where the inner layers go through. There is fantastic craftsmanship in the beautiful embroideries that are hand-sewn on top.

we have 3 sizes
30x50
50x50
40x100