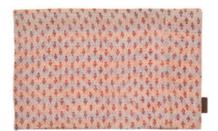

### **KANIKA CUSHIONS**

The beautiful hand-embroidered Kanika cushion covers are an excelent example of craftsmanship and aesthetics. They are made of soft velvet and covered with a unique floral embroidery that brings life and color to your decor. The edge in a contrasting color encircles the cushion, which creates an exclusive look and focuses on the fine craftsmanship. The back is made of cotton with a hidden zip that gives an elegant finish.

The cushion is the result of many hours of careful craftsmanship and is a personal and luxurious addition to your bohemian-inspired decor. You can mix and match with our linen or velvet cushions, and create your own unique expression.

The dimensions of the cushion are 50x50 or 30x50 cm and it can be washed in a gentle way to preserve the fine embroidery. The origin of the cushion is India, making it a truly globally-inspired addition to your home.

## **KANIKA COLLECTION**

**GREEN MANGO** 

**GREEN HERB** 

**GOLDEN JOJOBA** 

**KHAKI DESSERT** 

**GOLDEN RATTAN** 

**GOLDEN SUNLIGHT** 

**OLIVE GROVE** 

**BLUE MOUNTAIN** 

**BLUE MIRAGE** 

**BROWN OAK** 

**GREEN YUCCA** 

**WINE GRAPE** 

**ROSE GARDEN** 

**RUST APRICOT** 