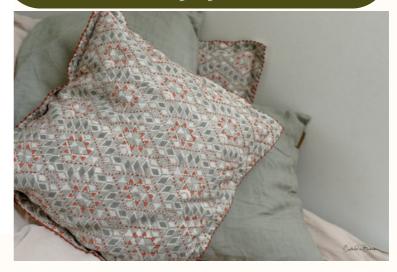

### **LUNA CUSHIONS**

ALICE -50X50

Luna Cushion is a stunning block-printing cushion made in India, featuring beautiful and intricate patterns ranging from stripes to geometric shapes. Crafted with 100% Belgian linen on both sides, the Luna cushions are an exclusive addition to your home decor.

These elegant pieces of art make a bold yet soothing statement in any room. Add an instant touch of sophistication to your space with the unique and eye-catching designs of Luna Cushion. With their luxurious finish, these cushions will surely be a conversation starter in your living area. Let Luna Cushion bring a beautiful touch of Indian artistry into your home!

Size 50x50 cm