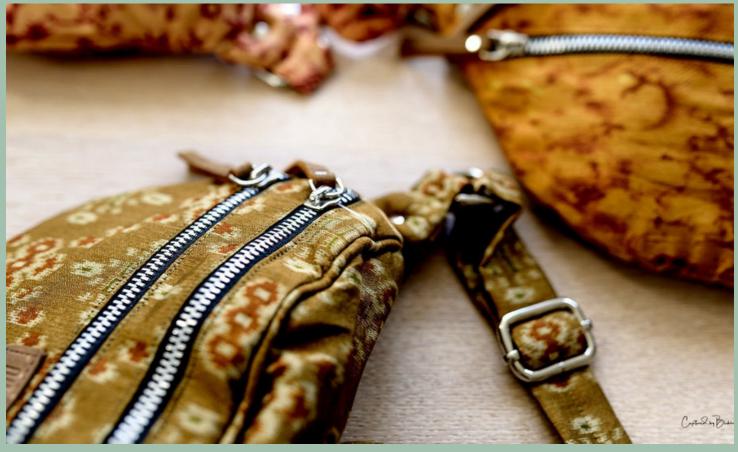

## **SARI SILK BUMBAG**

### SARI SILK BUMBAG

#### **BUMBAGS**

Bumbags in a variety of colors and patterns are made of an Indian vintage sari and have an exclusive look. Every bag is lined with an anthracite gray lining, has an adjustable handle, and four compartments: Two big ones in the front, that close with a strong metal zipper attached to a small leather strip, a small interior compartment, and one on the backside, so you can have your money and phone close to you. An obvious accessory in everyday life, on the beach, on vacations or at festivals. You have to open and close the zipper 2-3 times, in the beginning, to make it more smooth.