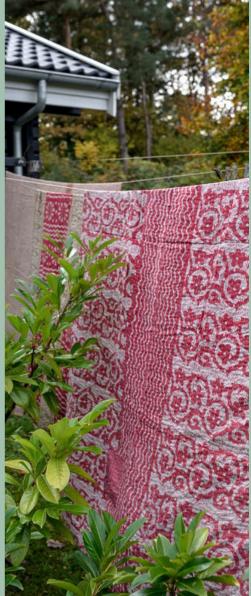

# **THROWS & QUILTS**

## **THROWS & QUILTS**

### **THROWS & QUILTS**

The vintage sari throws from Quote Copenhagen have a very special history and stand out from other throws on the market. They are handpicked among hundreds of upcycled Indian saris and carefully matched together, they match in color, style, and patterns by our creative director and owner Hanne. They are hand-embroidered together in five layers with small colored kantha-stitching. The throws gain a solid colored expression while maintaining authenticity and personal touch.

Use our throws in the couch or lay two throws across the bed and match them with our beautiful sari cushions use them as a tablecloth when you set the table for parties or pack them in our as a blanket on the beach or a picnic.

Cotton Quilt Sari Throw Suzani Throw