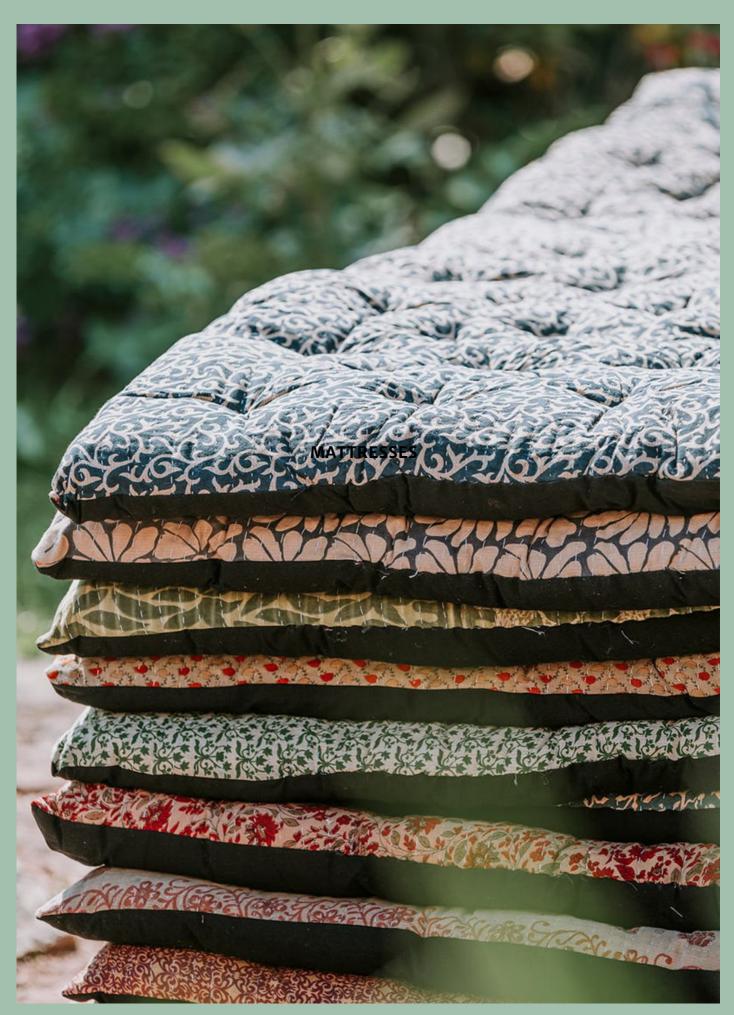

#### **MATTRESSES**

Mattresses made of Indian vintage sari provide comfort and soul to your decor. All the mattresses from Quote Copenhagen are handpicked in the Rajasthan region of India and produced from upcycled saris, which is why every single mattress has its own unique expression. The mattresses have natural fiber filling and black cotton fabric on the back and are available in three different sizes. They are perfect for benches, bamboo chairs, loungers, and more, and you can always mix and match them with our beautiful Cushions. Dogs and cats love them, which makes them a great and sustainable dog bed as well. Since this is a vintage product, patched holes, small stains, and wear and tear can occur, but this tells the charming story of the product's Indian history.

Size 45x120 Size 45x140 Size 70x80

AW-2023/24 WWW.QUOTECPH.DK