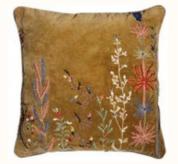

### **VELVET HARMONY**

Introducing the Velvet Harmony Series: Elevate your comfort and style with our exquisite Velvet Harmony cushions, a flawless fusion of coziness and elegance. These cushions are the epitome of luxury, designed to transform any space into a heaven of relaxation and coziness.

Their compatibility with our Kanika cushions sets the Velvet Harmony cushions apart. These two collections are designed to complement each other perfectly, so you can easily mix and match patterns and colors. Create a symphony of design elements that speak to your unique style and personality.

The lush texture not only enhances the cozy atmosphere of any room but also adds a touch of luxury that is perfect for both formal gatherings and quiet evenings at home.

These cushions result from skilled craftsmanship from India, a country known for its rich textile heritage.

## **VELVET HARMONY COLLECTION**

COCOON **COZY COMFORT** 

**GENTLE HUG** 

**CUDDLE RETREAT** 

**WARM EMBRACE** 