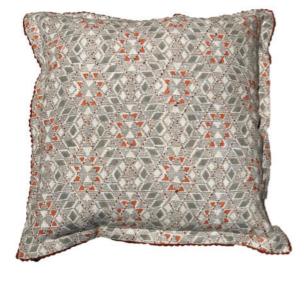

### **LUNA CUSHIONS**

ALICE -50X50

Luna Cushion is a stunning block-printing cushion made in India, featuring beautiful and intricate patterns ranging from stripes to geometric shapes. Crafted with 100% Belgian linen on both sides, the Luna cushions are an exclusive addition to your home decor.

These elegant pieces of art make a bold yet soothing statement in any room. Add an instant touch of sophistication to your space with the unique and eye-catching designs of Luna Cushion. With their luxurious finish, these cushions will surely be a conversation starter in your living area. Let Luna Cushion bring a beautiful touch of Indian artistry into your home!

Size 50x50 cm