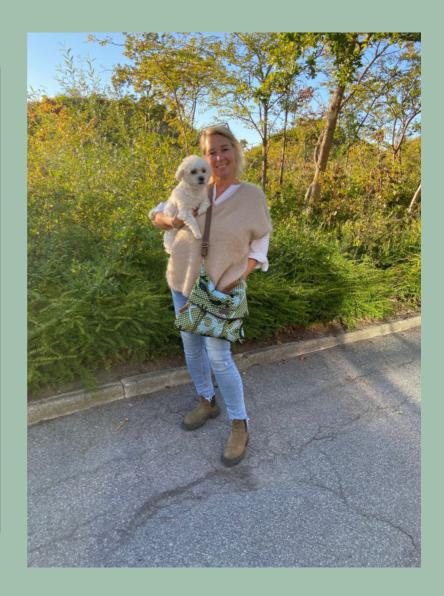

# **SUZANI BAGS**

### **SUZANI SHOULDER BAGS**

#### **SUZANI BAGS**

The beautiful suzani shoulder bags are made from the classic Kantha Sari throws, with the most beautiful patterns in great colors and shapes and hand-embroidered on top, which gives a unique exclusive expression.

This old handwork tradition originates from Central Asian countries such as Uzbekistan, Tajikistan & Kazakhstan and is carried out by local tribes with silk or cotton thread.

The bags have a fantastic bohemian look and can be adjusted in the handle so they can be hung diagonally over the body for, e.g., cycling. There is a zipper, and the "flap" is part of the bag, so you can expand it if you need more space.