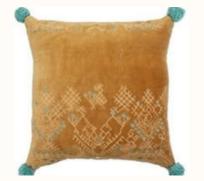

### **KANIKA CUSHIONS**

The beautiful hand-embroidered Kanika cushion covers are an excelent example of craftsmanship and aesthetics. They are made of soft velvet and covered with a unique floral embroidery that brings life and color to your decor. The edge in a contrasting color encircles the cushion, which creates an exclusive look and focuses on the fine craftsmanship. The back is made of cotton with a hidden zip that gives an elegant finish.

The cushion is the result of many hours of careful craftsmanship and is a personal and luxurious addition to your bohemian-inspired decor. You can mix and match with our linen or velvet cushions, and create your own unique expression.

The dimensions of the cushion are 50x50 or 30x50 cm and it can be washed in a gentle way to preserve the fine embroidery. The origin of the cushion is India, making it a truly globally-inspired addition to your home.

## **KANIKA COLLECTION**

**GREEN MANGO** 

**GREEN HERB** 

**GOLDEN JOJOBA** 

**KHAKI DESSERT** 

**GOLDEN RATTAN** 

**GOLDEN SUNLIGHT** 

**OLIVE GROVE** 

**BLUE MOUNTAIN** 

**BLUE MIRAGE** 

**BROWN OAK** 

**GREEN YUCCA** 

**WINE GRAPE** 

**ROSE GARDEN** 

**RUST APRICOT** 