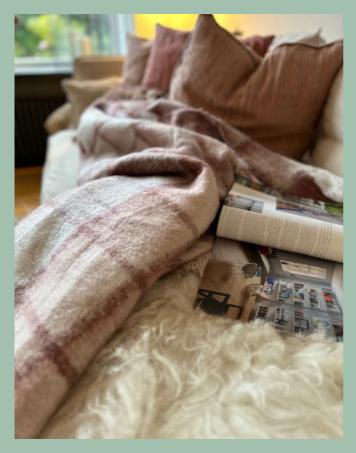

### **WINTER PLAIDS**

#### WINTER PLAIDS

Introducing our new warm winter plaid, the ultimate companion for those chilly months when all you want to do is snuggle up on the sofa. Crafted with the utmost care and designed for maximum coziness, this plaid is your ticket to a comfortable and stylish winter.

### **Key Features:**

- 1. Ultimate Warmth: Our winter plaid is made from high-quality, plush materials that guarantee to keep you toasty and warm on the coldest of nights. Wrap it around yourself, and you'll instantly feel the cold drift away.
- **2. Cozy Sofa Time:** Designed with your relaxation in mind, this plaid is the perfect addition to your sofa setup. Whether you're reading a book, watching a movie, or simply enjoying a cup of cocoa, it adds an extra layer of comfort to your downtime.
- **3. Soft Toned Down Colors:** We've carefully selected soft, muted colors that not only keep you warm but also add an element of sophistication to your home decor. These tones are versatile and can complement any interior design.
- **4. Four Unique Styles:** To suit your personal style, our winter plaid comes in four distinct variations two solid colors for a minimalist look and two checked patterns for a classic touch. You can choose the one that resonates most with your aesthetic.