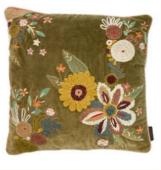

### **THROWS & QUILTS**

The vintage sari throws from Quote Copenhagen have a very special history and stand out from other throws on the market. They are handpicked among hundreds of upcycled Indian saris and carefully matched together, they match in color, style, and patterns by our creative director and owner Hanne. They are hand-embroidered together in five layers with small colored kantha-stitching. The throws gain a solid colored expression while maintaining authenticity and personal touch.

Use our throws in the couch or lay two throws across the bed and match them with our beautiful sari cushions use them as a tablecloth when you set the table for parties or pack them in our as a blanket on the beach or a picnic.

Cotton Quilt Sari Throw Suzani Throw