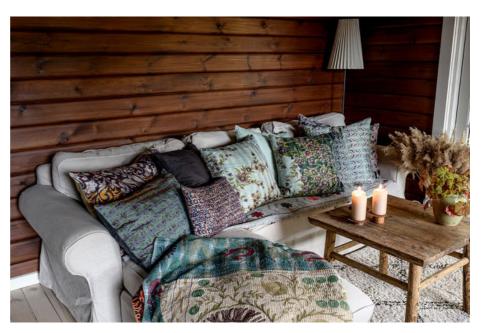

### **THROWS & QUILTS**

The vintage sari throws from Quote Copenhagen have a very special history and stand out from other throws on the market. They are handpicked among hundreds of upcycled Indian saris and carefully matched together, they match in color, style, and patterns by our creative director and owner Hanne. They are hand-embroidered together in five layers with small colored kantha-stitching. The throws gain a solid colored expression while maintaining authenticity and personal touch.

Use our throws in the couch or lay two throws across the bed and match them with our beautiful sari cushions use them as a tablecloth when you set the table for parties or pack them in our as a blanket on the beach or a picnic.

Cotton Quilt Sari Throw Suzani Throw