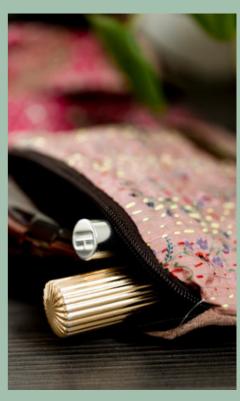

### SARI POUCHES & COSMETIC BAGS

#### **POUCHES & COSMETIC BAGS**

Cosmetic bags & pouches made of Indian vintage sari helps you store, organize and gather all your small items. They bags are randomly matched in colors and patterns, sheathed inside with an anthracite grey lining and handembroidered with small white kantha-stitches, which give each style a unique and authentic look. Do you have a soft spot for systems and order? If so, then our cosmetic bags are the obvious choice for you. They are available in both S, M, and L, so you can choose the ones that fit your needs the best. They can both be used as a makeup- and toilet bag, a clutch, a pencil case, a wallet or maybe just as storage for all the small essentials, you bring on the go.