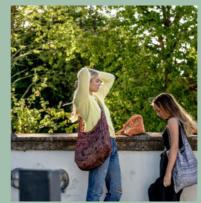

# **SUZANI BAGS**

### **SUZANI SHOULDER BAGS**

#### **SUZANI BAGS**

The beautiful suzani shoulder bags are made from the classic Kantha Sari throws, with the most beautiful patterns in great colors and shapes and hand-embroidered on top, which gives a unique exclusive expression.

This old handwork tradition originates from Central Asian countries such as Uzbekistan, Tajikistan & Kazakhstan and is carried out by local tribes with silk or cotton thread.

The bags have a fantastic bohemian look and can be adjusted in the handle so they can be hung diagonally over the body for, e.g., cycling. There is a zipper, and the "flap" is part of the bag, so you can expand it if you need more space.