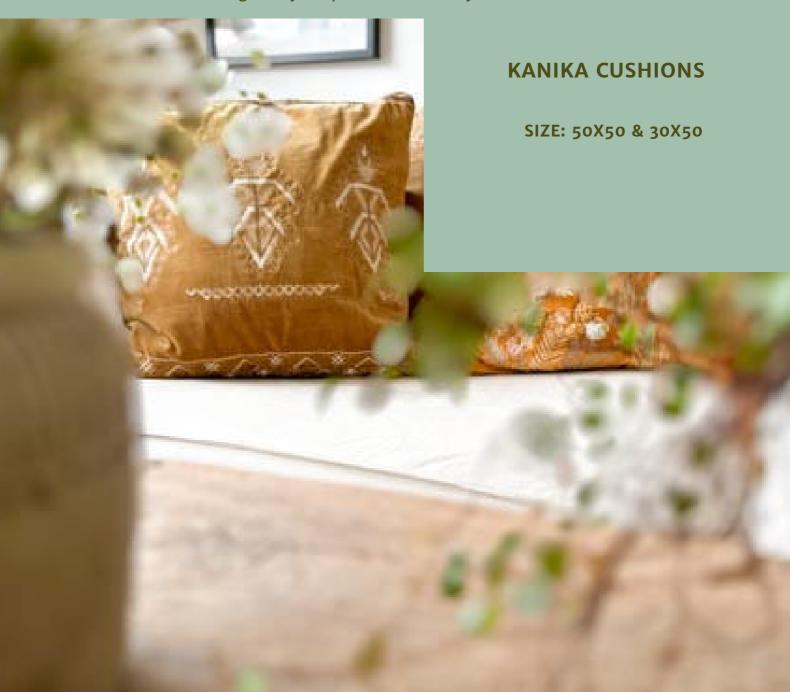

### **KANIKA CUSHIONS**

The beautiful hand-embroidered Kanika cushion covers are an excelent example of craftsmanship and aesthetics. They are made of soft velvet and covered with a unique floral embroidery that brings life and color to your decor. The edge in a contrasting color encircles the cushion, which creates an exclusive look and focuses on the fine craftsmanship. The back is made of cotton with a hidden zip that gives an elegant finish.

The cushion is the result of many hours of careful craftsmanship and is a personal and luxurious addition to your bohemian-inspired decor. You can mix and match with our linen or velvet cushions, and create your own unique expression.

The dimensions of the cushion are 50x50 or 30x50 cm and it can be washed in a gentle way to preserve the fine embroidery. The origin of the cushion is India, making it a truly globally-inspired addition to your home.