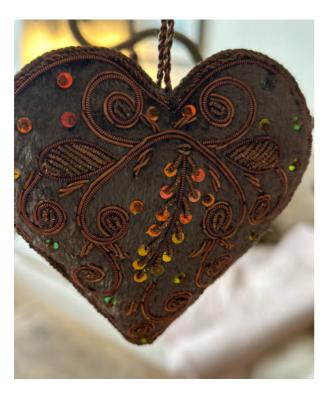

# SEQUIN JOY CHRISTMAS

## SEQUIN JOY CHRISTMAS

### **SEQUIN JOY**

We present 'Sequin Joy' - a shimmering Christmas collection that lets each moment shine with festive magic. Timeless beauty and the spirit of the season are combined in our meticulously handmade hearts, stars and trees. With detailed sequin patterns that shine and sparkle, our ornaments add a touch of personal glamour to your Christmas decorations. Whether it's hung on your Christmas tree or as decor in your home, 'Sequin Joy' embraces individuality and truly makes this holiday special. Each piece in the collection measures 10x10 cm, perfect for any festive decor.

# SEQUIN JOY HEARTFULL

## SEQUIN JOY HEARTFULL

JINGLE HEART

**HOLIDAY HEART** 

**FROST BITE** 

**MISTLETOE HEART** 