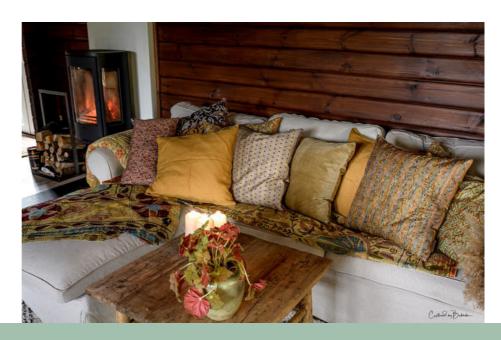

### **KANIKA CUSHIONS**

The beautiful hand-embroidered Kanika cushion covers are an excelent example of craftsmanship and aesthetics. They are made of soft velvet and covered with a unique floral embroidery that brings life and color to your decor. The edge in a contrasting color encircles the cushion, which creates an exclusive look and focuses on the fine craftsmanship. The back is made of cotton with a hidden zip that gives an elegant finish.

The cushion is the result of many hours of careful craftsmanship and is a personal and luxurious addition to your bohemian-inspired decor. You can mix and match with our linen or velvet cushions, and create your own unique expression.

The dimensions of the cushion are 50x50 or 30x50 cm and it can be washed in a gentle way to preserve the fine embroidery. The origin of the cushion is India, making it a truly globally-inspired addition to your home.