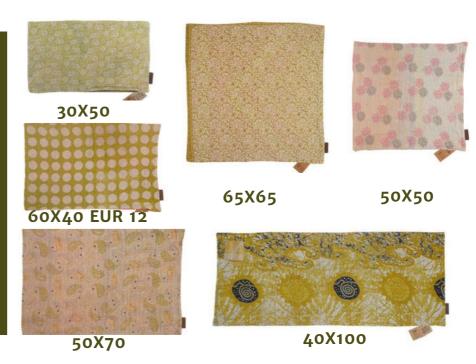

### SARI SUZANI CUSHIONS

30X50

30X50

50X50

50X50

we have 3 sizes
30x50
50x50
40x100

60X40

50X70