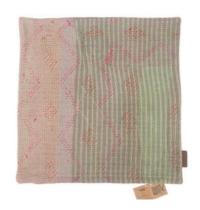

# SARI SUZANI CUSHIONS

### SARI SUZANI CUSHIONS

30X50

30X50

50X50

50X50

### Suzani Story

The Suzani cushions are made from thicker cotton saris that are layered together, and they have an authentic wear where you can typically see areas where the inner layers go through. There is fantastic craftsmanship in the beautiful embroideries that are hand-sewn on top.

we have 3 sizes
30x50
50x50
40x100