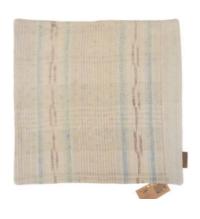

### **MATTRESSES**

AW-2023/24 WWW.QUOTECPH.DK

### **MATTRESSES**

#### **MATTRESSES**

Mattresses made of Indian vintage sari provide comfort and soul to your decor. All the mattresses from Quote Copenhagen are handpicked in the Rajasthan region of India and produced from upcycled saris, which is why every single mattress has its own unique expression. The mattresses have natural fiber filling and black cotton fabric on the back and are available in three different sizes. They are perfect for benches, bamboo chairs, loungers, and more, and you can always mix and match them with our beautiful Cushions. Dogs and cats love them, which makes them a great and sustainable dog bed as well. Since this is a vintage product, patched holes, small stains, and wear and tear can occur, but this tells the charming story of the product's Indian history.

Size 45x120 Size 45x140 Size 70x80

AW-2023/24 WWW.QUOTECPH.DK