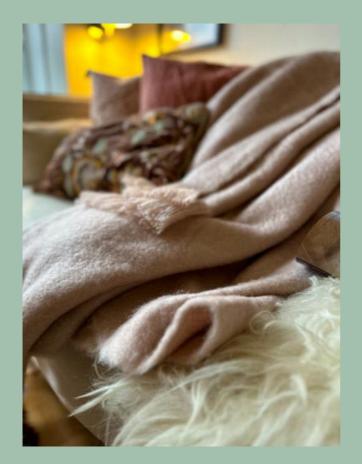

### **WINTER PLAIDS**

#### WINTER PLAIDS

Introducing our new warm winter plaid, the ultimate companion for those chilly months when all you want to do is snuggle up on the sofa. Crafted with the utmost care and designed for maximum coziness, this plaid is your ticket to a comfortable and stylish winter.

### **Key Features:**

- 1. Ultimate Warmth: Our winter plaid is made from high-quality, plush materials that guarantee to keep you toasty and warm on the coldest of nights. Wrap it around yourself, and you'll instantly feel the cold drift away.
- **2. Cozy Sofa Time:** Designed with your relaxation in mind, this plaid is the perfect addition to your sofa setup. Whether you're reading a book, watching a movie, or simply enjoying a cup of cocoa, it adds an extra layer of comfort to your downtime.
- **3. Soft Toned Down Colors:** We've carefully selected soft, muted colors that not only keep you warm but also add an element of sophistication to your home decor. These tones are versatile and can complement any interior design.
- **4. Four Unique Styles:** To suit your personal style, our winter plaid comes in four distinct variations two solid colors for a minimalist look and two checked patterns for a classic touch. You can choose the one that resonates most with your aesthetic.