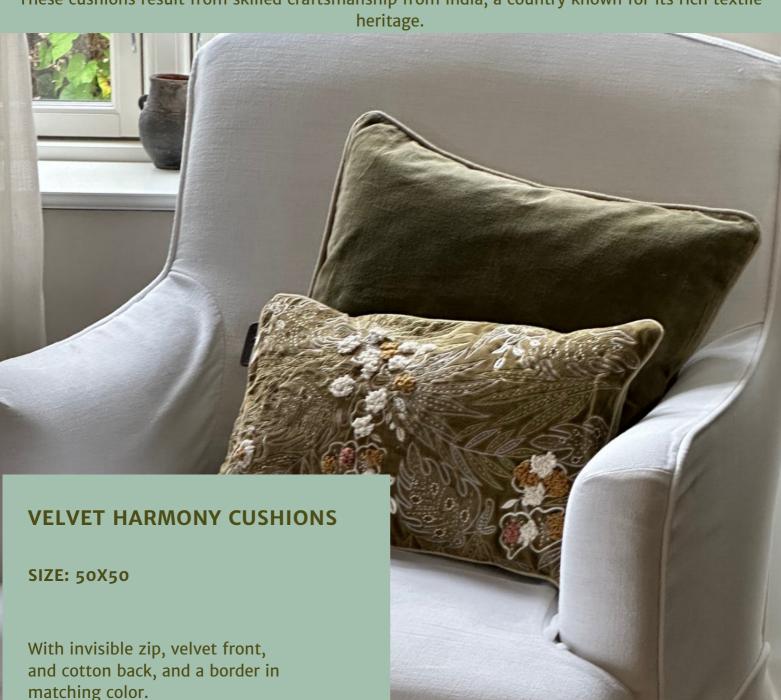

### **VELVET HARMONY**

Introducing the Velvet Harmony Series: Elevate your comfort and style with our exquisite Velvet Harmony cushions, a flawless fusion of coziness and elegance. These cushions are the epitome of luxury, designed to transform any space into a heaven of relaxation and coziness.

Their compatibility with our Kanika cushions sets the Velvet Harmony cushions apart. These two collections are designed to complement each other perfectly, so you can easily mix and match patterns and colors. Create a symphony of design elements that speak to your unique style and personality.

The lush texture not only enhances the cozy atmosphere of any room but also adds a touch of luxury that is perfect for both formal gatherings and quiet evenings at home.

These cushions result from skilled craftsmanship from India, a country known for its rich textile heritage.