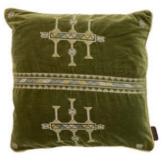

### **KANIKA CUSHIONS**

The beautiful hand-embroidered Kanika cushion covers are an excelent example of craftsmanship and aesthetics. They are made of soft velvet and covered with a unique floral embroidery that brings life and color to your decor. The edge in a contrasting color encircles the cushion, which creates an exclusive look and focuses on the fine craftsmanship. The back is made of cotton with a hidden zip that gives an elegant finish.

The cushion is the result of many hours of careful craftsmanship and is a personal and luxurious addition to your bohemian-inspired decor. You can mix and match with our linen or velvet cushions, and create your own unique expression.

The dimensions of the cushion are 50x50 or 30x50 cm and it can be washed in a gentle way to preserve the fine embroidery. The origin of the cushion is India, making it a truly globally-inspired addition to your home.

## **KANIKA COLLECTION**

**GREEN MANGO** 

**GREEN HERB** 

**GOLDEN JOJOBA** 

**KHAKI DESSERT** 

**GOLDEN RATTAN** 

**GOLDEN SUNLIGHT** 

**OLIVE GROVE** 

**BLUE MOUNTAIN** 

**BLUE MIRAGE** 

**BROWN OAK** 

**GREEN YUCCA** 

**WINE GRAPE** 

**ROSE GARDEN** 

**RUST APRICOT** 