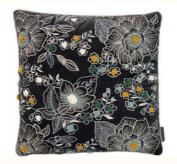

### **KANIKA CUSHIONS**

The beautiful hand-embroidered Kanika cushion covers are an excelent example of craftsmanship and aesthetics. They are made of soft velvet and covered with a unique floral embroidery that brings life and color to your decor. The edge in a contrasting color encircles the cushion, which creates an exclusive look and focuses on the fine craftsmanship. The back is made of cotton with a hidden zip that gives an elegant finish.

The cushion is the result of many hours of careful craftsmanship and is a personal and luxurious addition to your bohemian-inspired decor. You can mix and match with our linen or velvet cushions, and create your own unique expression.

The dimensions of the cushion are 50x50 or 30x50 cm and it can be washed in a gentle way to preserve the fine embroidery. The origin of the cushion is India, making it a truly globally-inspired addition to your home.