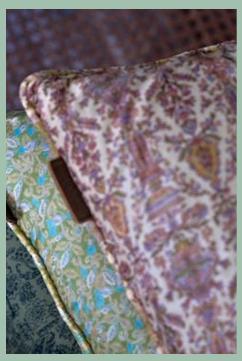

### **KANIKA CUSHIONS**

The beautiful hand-embroidered Kanika cushion covers are an excelent example of craftsmanship and aesthetics. They are made of soft velvet and covered with a unique floral embroidery that brings life and color to your decor. The edge in a contrasting color encircles the cushion, which creates an exclusive look and focuses on the fine craftsmanship. The back is made of cotton with a hidden zip that gives an elegant finish.

The cushion is the result of many hours of careful craftsmanship and is a personal and luxurious addition to your bohemian-inspired decor. You can mix and match with our linen or velvet cushions, and create your own unique expression.

The dimensions of the cushion are 50x50 or 30x50 cm and it can be washed in a gentle way to preserve the fine embroidery. The origin of the cushion is India, making it a truly globally-inspired addition to your home.