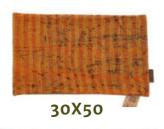

## **SARI CUSHIONS**

Sari Kantha FINE Q Cushions - NEW
Sari kantha Cushions
Sari Suzani Cushions
Sari silk Cushions
Sari Silk Velvet Cushions

### **SARI FINE Q**

Sari Fine Q is a new type of sari cushion made of a thicker cotton sari and folded in several layers.

They have an authentic raw look where there are areas where you can see the bottom layers, which give an exceptional authentic look.

Size 50x50