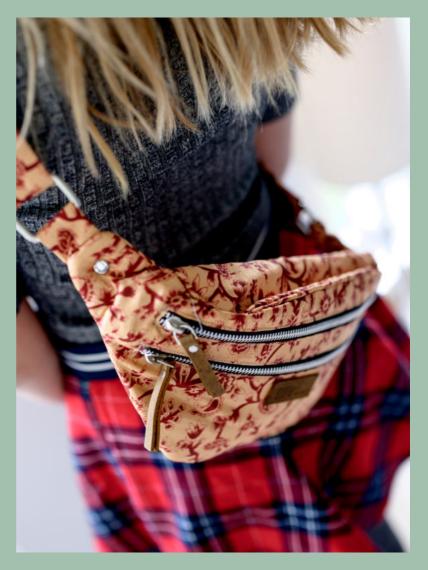

## **SARI SILK BUMBAG**

### SARI SILK BUMBAG

#### **BUMBAGS**

Bumbags in a variety of colors and patterns are made of an Indian vintage sari and have an exclusive look. Every bag is lined with an anthracite gray lining, has an adjustable handle, and four compartments: Two big ones in the front, that close with a strong metal zipper attached to a small leather strip, a small interior compartment, and one on the backside, so you can have your money and phone close to you. An obvious accessory in everyday life, on the beach, on vacations or at festivals. You have to open and close the zipper 2-3 times, in the beginning, to make it more smooth.