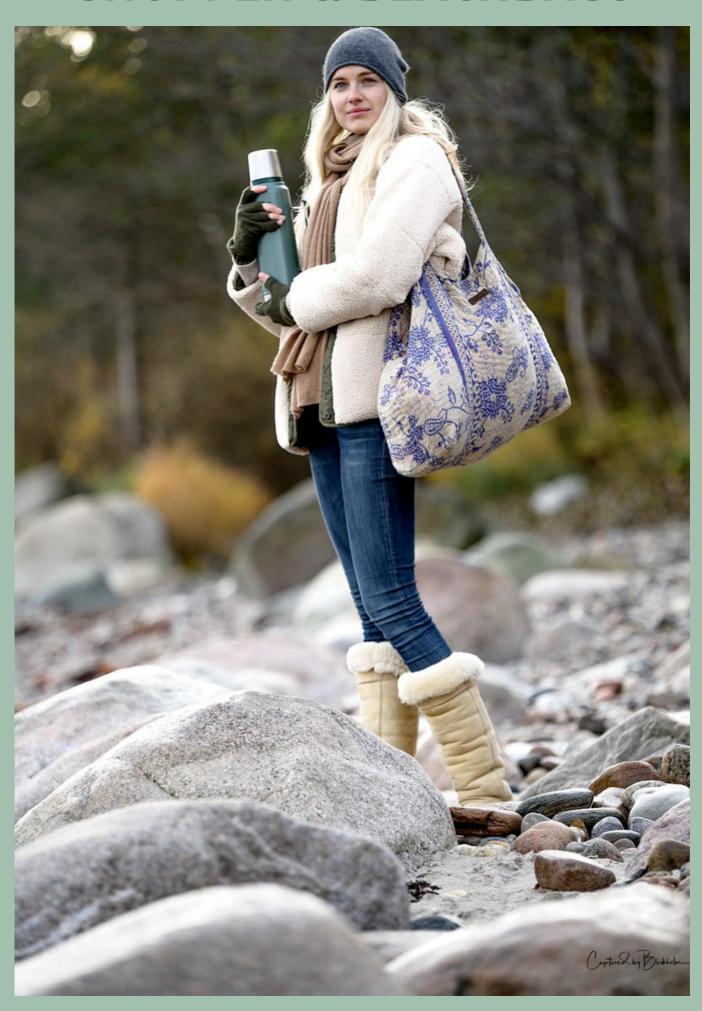

# **SUZANI BAGS**

### **SUZANI SHOULDER BAGS**

#### **SUZANI BAGS**

The beautiful suzani shoulder bags are made from the classic Kantha Sari throws, with the most beautiful patterns in great colors and shapes and hand-embroidered on top, which gives a unique exclusive expression.

This old handwork tradition originates from Central Asian countries such as Uzbekistan, Tajikistan & Kazakhstan and is carried out by local tribes with silk or cotton thread.

The bags have a fantastic bohemian look and can be adjusted in the handle so they can be hung diagonally over the body for, e.g., cycling. There is a zipper, and the "flap" is part of the bag, so you can expand it if you need more space.