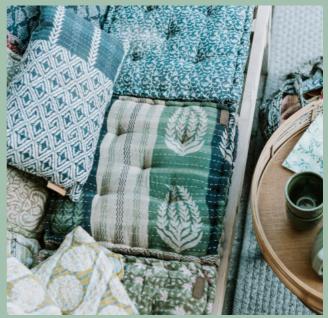

#### **CHAIR & SEATPADS**

Chair pads in India vintage sari: are hand-embroidered with small white kanthastitches and filled with natural fiber. They measure 45x45 & 40x40 cm which makes them the obvious choice as seat cushions, but you can also use them on benches, patio- and lounge furniture. The chair pads are randomly put together in colors and patterns, which result in a unique and authentic expression in every single one. As this is a vintage product patched holes, small stains and wear and tear can occur and attest to its long history in a charming way.

Chair pads size 45x45 Seat pads Size 40x40