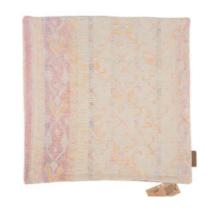

## SARI SILK CUSHIONS

### SARI SILK CUSHIONS

### Sari Silk Cushion

Introducing our exquisite Silk Mix Cushion, a true elegance and sustainability. Crafted from upcycled silk saris sourced from the vibrant heart of India, this cushion encapsulates the rich cultural heritage of the subcontinent while promoting eco-conscious living.

Each cushion tells a unique story through its intricate patterns and vibrant hues, preserving the timeless artistry of Indian craftsmanship. The silk mix used in our cushions not only offers a luxurious feel but also reflects our commitment to repurposing materials for a greener planet.