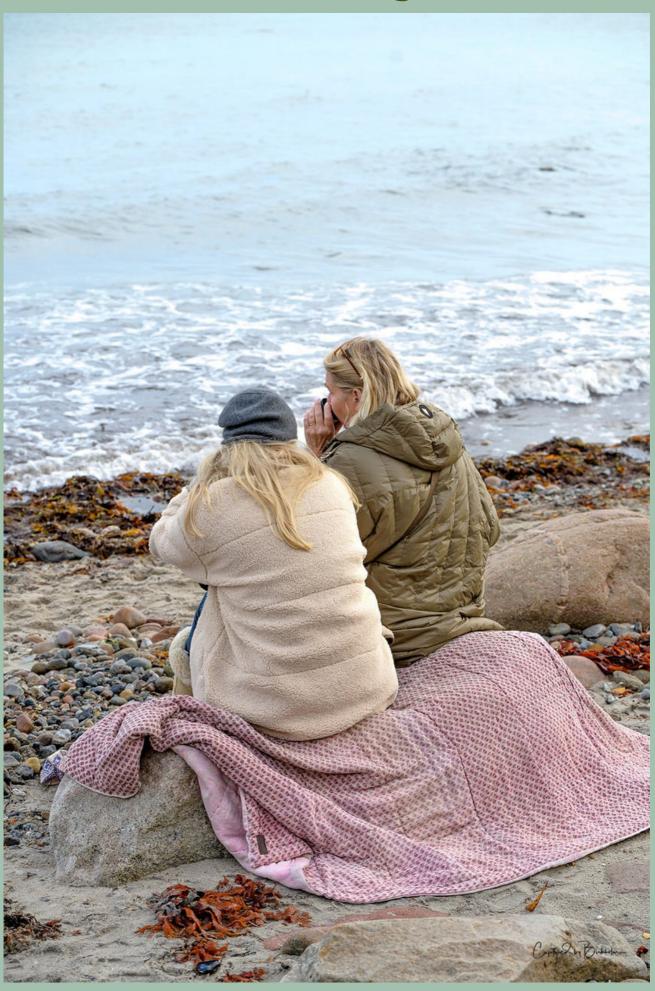

### **THROWS & QUILTS**

The vintage sari throws from Quote Copenhagen have a very special history and stand out from other throws on the market. They are handpicked among hundreds of upcycled Indian saris and carefully matched together, they match in color, style, and patterns by our creative director and owner Hanne. They are hand-embroidered together in five layers with small colored kantha-stitching. The throws gain a solid colored expression while maintaining authenticity and personal touch.

Use our throws in the couch or lay two throws across the bed and match them with our beautiful sari cushions use them as a tablecloth when you set the table for parties or pack them in our as a blanket on the beach or a picnic.