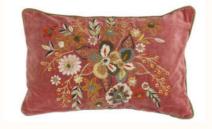

### **KANIKA CUSHIONS**

The beautiful hand-embroidered Kanika cushion covers are an excelent example of craftsmanship and aesthetics. They are made of soft velvet and covered with a unique floral embroidery that brings life and color to your decor. The edge in a contrasting color encircles the cushion, which creates an exclusive look and focuses on the fine craftsmanship. The back is made of cotton with a hidden zip that gives an elegant finish.

The cushion is the result of many hours of careful craftsmanship and is a personal and luxurious addition to your bohemian-inspired decor. You can mix and match with our linen or velvet cushions, and create your own unique expression.

The dimensions of the cushion are 50x50 or 30x50 cm and it can be washed in a gentle way to preserve the fine embroidery. The origin of the cushion is India, making it a truly globally-inspired addition to your home.