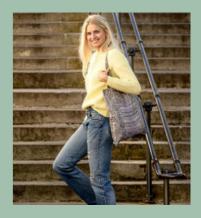

# **SUZANI BAGS**

### **SUZANI SHOULDER BAGS**

#### **SUZANI BAGS**

The beautiful suzani shoulder bags are made from the classic Kantha Sari throws, with the most beautiful patterns in great colors and shapes and hand-embroidered on top, which gives a unique exclusive expression.

This old handwork tradition originates from Central Asian countries such as Uzbekistan, Tajikistan & Kazakhstan and is carried out by local tribes with silk or cotton thread.

The bags have a fantastic bohemian look and can be adjusted in the handle so they can be hung diagonally over the body for, e.g., cycling. There is a zipper, and the "flap" is part of the bag, so you can expand it if you need more space.