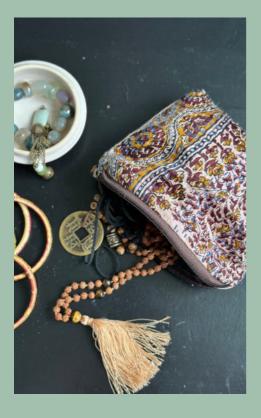

### SARI POUCHES & COSMETIC BAGS

#### **POUCHES & COSMETIC BAGS**

Cosmetic bags & pouches made of Indian vintage sari helps you store, organize and gather all your small items. They bags are randomly matched in colors and patterns, sheathed inside with an anthracite grey lining and handembroidered with small white kantha-stitches, which give each style a unique and authentic look. Do you have a soft spot for systems and order? If so, then our cosmetic bags are the obvious choice for you. They are available in both S, M, and L, so you can choose the ones that fit your needs the best. They can both be used as a makeup- and toilet bag, a clutch, a pencil case, a wallet or maybe just as storage for all the small essentials, you bring on the go.