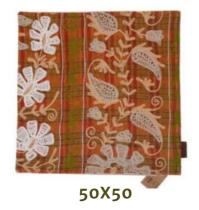

### **SARI FINE Q**

Sari Fine Q is a new type of sari cushion made of a thicker cotton sari and folded in several layers.

They have an authentic raw look where there are areas where you can see the bottom layers, which give an exceptional authentic look.

Size 50x50