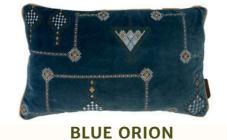

### SARI COLLECTION

At Quote Copenhagen we make one-of-a-kind products made of vintage saris, the traditional Indian dress. We buy the colorful saris from the locals in the small villages in the region of West Bengal.

After we handpick, mix and match the saris for our products, they are hand embroidered using traditional kantha stitching by a team of local women This not only gives our products the authentic expression, that we love so much, but secures that the production benefits the local area and the people, that we treasure so much.

each unique pattern.

This gives you the chance to create vibrant and truly personal bohemian spaces to hang out and host in.