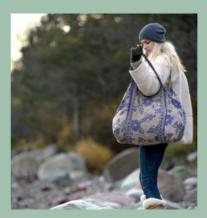

## **SHOPPER & BEACHBAGS**

### **SHOPPER & BEACHBAGS**

Say goodbye to plastic bags: Use our vintage sari bags or silk bags as your shopping bag. The shoppers are made of Indian vintage sari and hand-embodied with small white kantha-stitches. They can easily be carried across the shoulder. The sari bags are suitable for trips to the beach, yoga or just everyday life and they are a far more sustainable choice when it comes to grocery shopping than a plastic bag

Sari Shopper Sari Beachbag

Silk Shopper Silk Crossbody