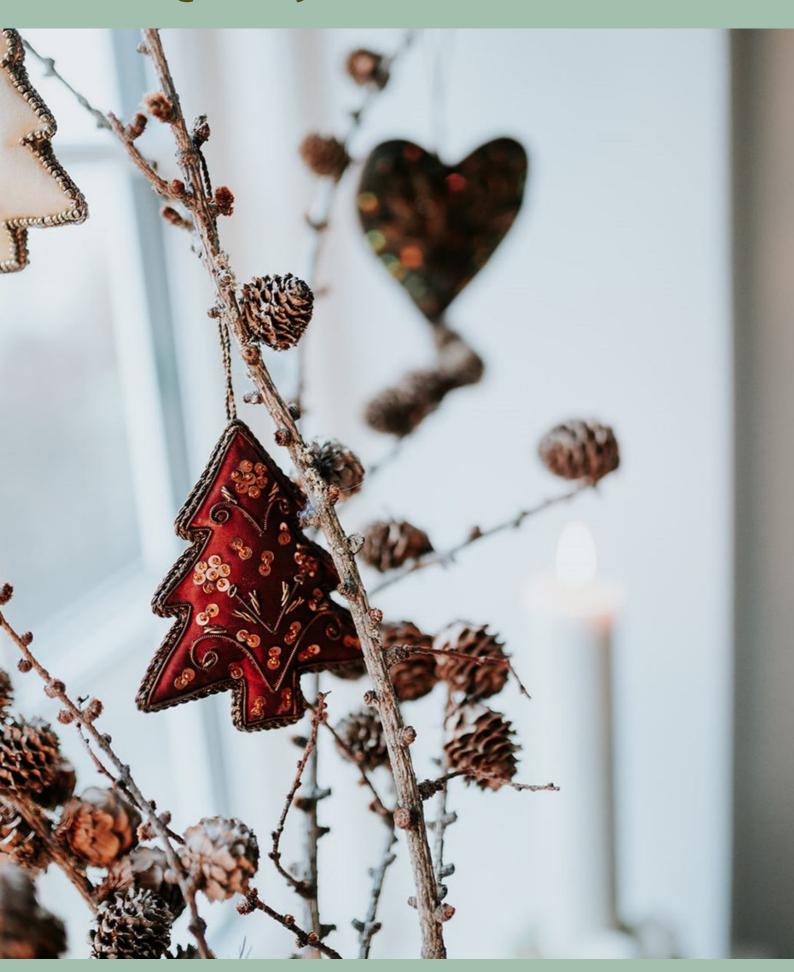

# SEQUIN JOY CHRISTMAS

## SEQUIN JOY CHRISTMAS

### **SEQUIN JOY**

We present 'Sequin Joy' - a shimmering Christmas collection that lets each moment shine with festive magic. Timeless beauty and the spirit of the season are combined in our meticulously handmade hearts, stars and trees. With detailed sequin patterns that shine and sparkle, our ornaments add a touch of personal glamour to your Christmas decorations. Whether it's hung on your Christmas tree or as decor in your home, 'Sequin Joy' embraces individuality and truly makes this holiday special. Each piece in the collection measures 10x10 cm, perfect for any festive decor.