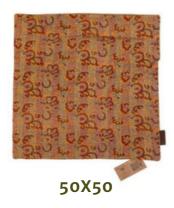

### **SARI FINE Q**

Sari Fine Q is a new type of sari cushion made of a thicker cotton sari and folded in several layers.

They have an authentic raw look where there are areas where you can see the bottom layers, which give an exceptional authentic look.

Size 50x50