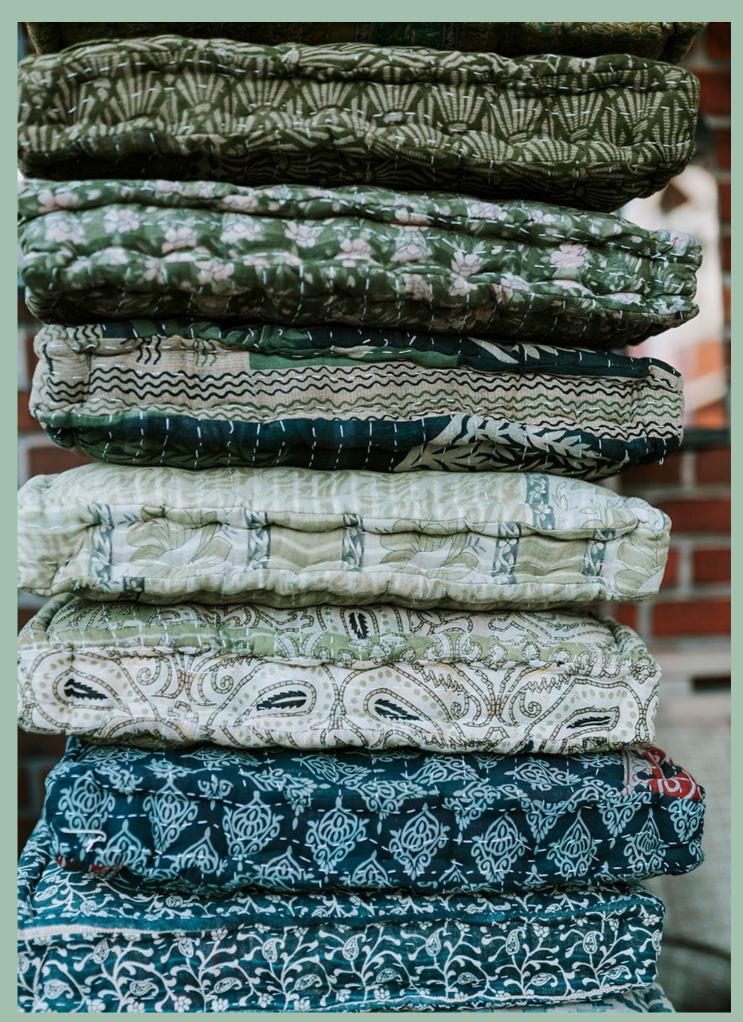

#### **MATTRESSES**

Mattresses made of Indian vintage sari provide comfort and soul to your decor. All the mattresses from Quote Copenhagen are handpicked in the Rajasthan region of India and produced from upcycled saris, which is why every single mattress has its own unique expression. The mattresses have natural fiber filling and black cotton fabric on the back and are available in three different sizes. They are perfect for benches, bamboo chairs, loungers, and more, and you can always mix and match them with our beautiful Cushions. Dogs and cats love them, which makes them a great and sustainable dog bed as well. Since this is a vintage product, patched holes, small stains, and wear and tear can occur, but this tells the charming story of the product's Indian history.

Size 45x120 Size 45x140 Size 70x80

AW-2023/24 WWW.QUOTECPH.DK