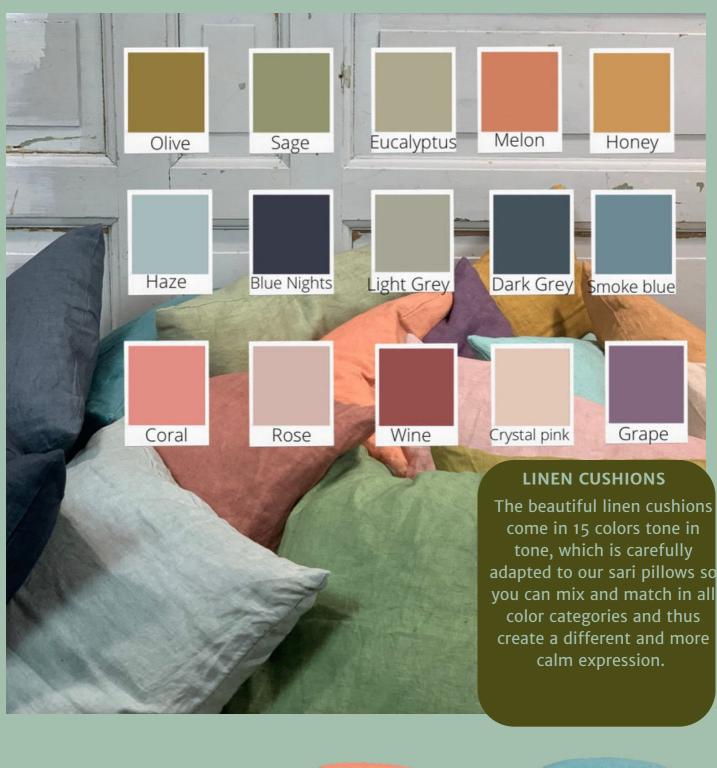

ON



AW-2023/24 WWW.QUOTECPH.DK

### **LUNA CUSHIONS**







ALICE -50X50

Luna Cushion is a stunning block-printing cushion made in India, featuring beautiful and intricate patterns ranging from stripes to geometric shapes. Crafted with 100% Belgian linen on both sides, the Luna cushions are an exclusive addition to your home decor.

These elegant pieces of art make a bold yet soothing statement in any room. Add an instant touch of sophistication to your space with the unique and eye-catching designs of Luna Cushion. With their luxurious finish, these cushions will surely be a conversation starter in your living area. Let Luna Cushion bring a beautiful touch of Indian artistry into your home!

Size 50x50 cm



## **LINEN CUSHIONS**



AW-2023/24 WWW.QUOTECPH.DK

### **LINEN CUSHIONS**









### **WINTER PLAIDS**

#### WINTER PLAIDS

Introducing our new warm winter plaid, the ultimate companion for those chilly months when all you want to do is snuggle up on the sofa. Crafted with the utmost care and designed for maximum coziness, this plaid is your ticket to a comfortable and stylish winter.

### **Key Features:**

- 1. Ultimate Warmth: Our winter plaid is made from high-quality, plush materials that guarantee to keep you toasty and warm on the coldest of nights. Wrap it around yourself, and you'll instantly feel the cold drift away.
- **2. Cozy Sofa Time:** Designed with your relaxation in mind, this plaid is the perfect addition to your sofa setup. Whether you're reading a book, watching a movie, or simply enjoying a cup of cocoa, it adds an extra layer of comfort t