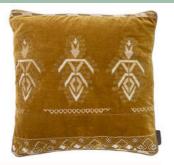

### **KANIKA CUSHIONS**

The beautiful hand-embroidered Kanika cushion covers are an excelent example of craftsmanship and aesthetics. They are made of soft velvet and covered with a unique floral embroidery that brings life and color to your decor. The edge in a contrasting color encircles the cushion, which creates an exclusive look and focuses on the fine craftsmanship. The back is made of cotton with a hidden zip that gives an elegant finish.

The cushion is the result of many hours of careful craftsmanship and is a personal and luxurious addition to your bohemian-inspired decor. You can mix and match with our linen or velvet cushions, and create your own unique expression.

The dimensions of the cushion are 50x50 or 30x50 cm and it can be washed in a gentle way to preserve the fine embroidery. The origin of the cushion is India, making it a truly globally-inspired addition to your home.

## **KANIKA COLLECTION**

**GREEN MANGO** 

**GREEN HERB** 

**GOLDEN JOJOBA** 

**KHAKI DESSERT** 

**GOLDEN RATTAN** 

**GOLDEN SUNLIGHT** 

**OLIVE GROVE** 

**BLUE MOUNTAIN** 

**BLUE MIRAGE** 

**BROWN OAK** 

**GREEN YUCCA** 

**WINE GRAPE** 

**ROSE GARDEN** 

**RUST APRICOT** 