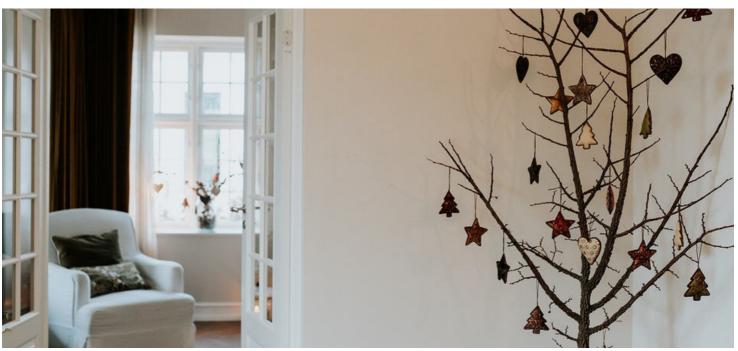

# SEQUIN JOY CHRISTMAS

## SEQUIN JOY CHRISTMAS

### **SEQUIN JOY**

We present 'Sequin Joy' - a shimmering Christmas collection that lets each moment shine with festive magic. Timeless beauty and the spirit of the season are combined in our meticulously handmade hearts, stars and trees. With detailed sequin patterns that shine and sparkle, our ornaments add a touch of personal glamour to your Christmas decorations. Whether it's hung on your Christmas tree or as decor in your home, 'Sequin Joy' embraces individuality and truly makes this holiday special. Each piece in the collection measures 10x10 cm, perfect for any festive decor.