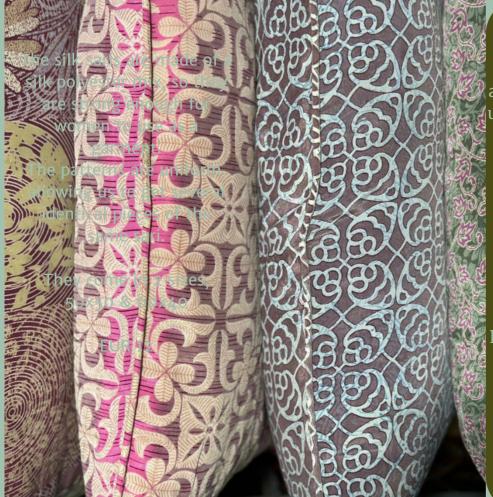

### Sari Silk Cushion

Introducing our exquisite Silk Mix Cushion, a true elegance and sustainability. Crafted from upcycled silk saris sourced from the vibrant heart of India, this cushion encapsulates the rich cultural heritage of the subcontinent while promoting eco-conscious living.

Each cushion tells a unique story through its intricate patterns and vibrant hues, preserving the timeless artistry of Indian craftsmanship. The silk mix used in our cushions not only offers a luxurious feel but also reflects our commitment to repurposing materials for a greener planet.