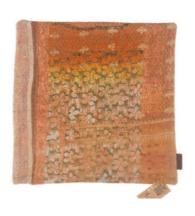

## SARI SILK VELVET CUSHIONS

AW-2023/24 WWW.QUOTECPH.DK

### SARI SILK VELVET CUSHIONS

### Silk Velvet Cushion

The Silk Velvet cushions are made of silk saris that are sewn together gently with tiny Kantha stitches, and they have some beautiful toned down colors that give an exclusive look. The back of the cushion is velvet.

60X40

50X70