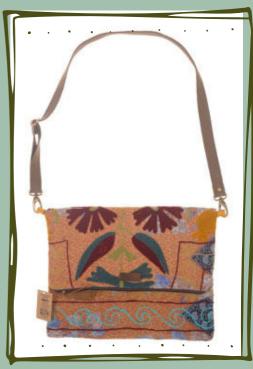

# **SUZANI BAGS**

### **SUZANI SHOULDER BAGS**

#### **SUZANI BAGS**

The beautiful suzani shoulder bags are made from the classic Kantha Sari throws, with the most beautiful patterns in great colors and shapes and hand-embroidered on top, which gives a unique exclusive expression.

This old handwork tradition originates from Central Asian countries such as Uzbekistan, Tajikistan & Kazakhstan and is carried out by local tribes with silk or cotton thread.

The bags have a fantastic bohemian look and can be adjusted in the handle so they can be hung diagonally over the body for, e.g., cycling. There is a zipper, and the "flap" is part of the bag, so you can expand it if you need more space.