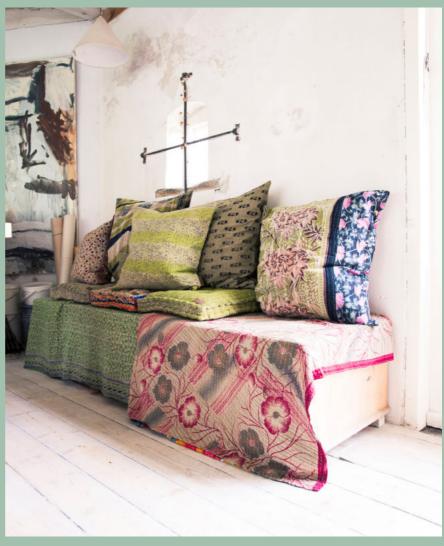

#### **MATTRESSES**

Mattresses made of Indian vintage sari provide comfort and soul to your decor. All the mattresses from Quote Copenhagen are handpicked in the Rajasthan region of India and produced from upcycled saris, which is why every single mattress has its own unique expression. The mattresses have natural fiber filling and black cotton fabric on the back and are available in three different sizes. They are perfect for benches, bamboo chairs, loungers, and more, and you can always mix and match them with our beautiful Cushions. Dogs and cats love them, which makes them a great and sustainable dog bed as well. Since this is a vintage product, patched holes, small stains, and wear and tear can occur, but this tells the charming story of the product's Indian history.

Size 45x120 Size 45x140 Size 70x80

AW-2023/24 WWW.QUOTECPH.DK