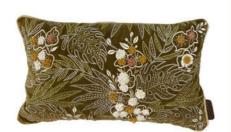

### SARI COLLECTION

At Quote Copenhagen we make one-of-a-kind products made of vintage saris, the traditional Indian dress. We buy the colorful saris from the locals in the small villages in the region of West Bengal.

After we handpick, mix and match the saris for our products, they are hand embroidered using traditional kantha stitching by a team of local women This not only gives our products the authentic expression, that we love so much, but secures that the production benefits the local area and the people, that we treasure so much.

each unique pattern.

This gives you the chance to create vibrant and truly personal bohemian spaces to hang out and host in.