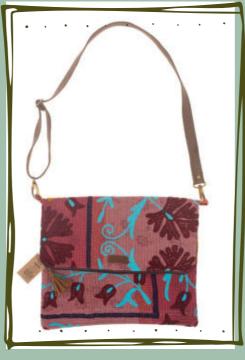

# **SUZANI BAGS**

### **SUZANI SHOULDER BAGS**

#### **SUZANI BAGS**

The beautiful suzani shoulder bags are made from the classic Kantha Sari throws, with the most beautiful patterns in great colors and shapes and hand-embroidered on top, which gives a unique exclusive expression.

This old handwork tradition originates from Central Asian countries such as Uzbekistan, Tajikistan & Kazakhstan and is carried out by local tribes with silk or cotton thread.

The bags have a fantastic bohemian look and can be adjusted in the handle so they can be hung diagonally over the body for, e.g., cycling. There is a zipper, and the "flap" is part of the bag, so you can expand it if you need more space.