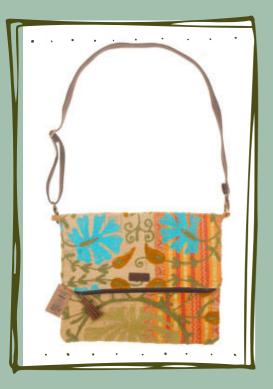

# **SUZANI BAGS**

### **SUZANI SHOULDER BAGS**

#### **SUZANI BAGS**

The beautiful suzani shoulder bags are made from the classic Kantha Sari throws, with the most beautiful patterns in great colors and shapes and hand-embroidered on top, which gives a unique exclusive expression.

This old handwork tradition originates from Central Asian countries such as Uzbekistan, Tajikistan & Kazakhstan and is carried out by local tribes with silk or cotton thread.

The bags have a fantastic bohemian look and can be adjusted in the handle so they can be hung diagonally over the body for, e.g., cycling. There is a zipper, and the "flap" is part of the bag, so you can expand it if you need more space.