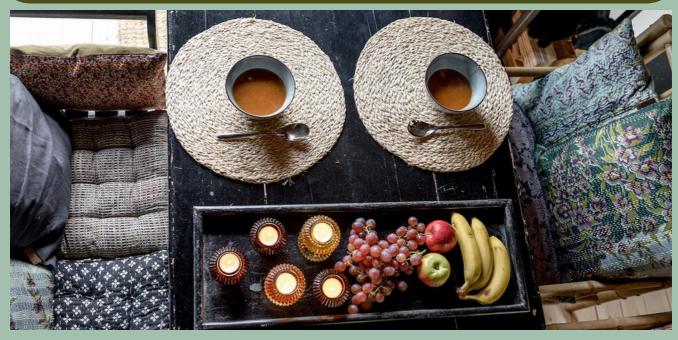

#### **Indian-Nordic Fusion**

At Quote Copenhagen you will find a wide selection of unique products made from Indian Vintage Sari for your home – both indoors and outdoors. Each Sari is carefully selected in India, so the products match in color, style and quality, resulting in the products being a perfect fusion of Indian culture and Nordic design.

We believe that colors are positively affecting us, and therefore a large selection of the products in Soft toned down colors that compliment the Nordic color palette while maintaining the authentic expression. Each product is "One of a Kind" with a separate story behind it and therefore a unique expression that fits perfectly into our Scandinavian lifestyle.

Our products range widely from mattresses, pillows and blankets to cushions and bags. But they all have our overall style in common: luxury bohemian in subdued and soft colors with an ethnocultural but Nordic touch.