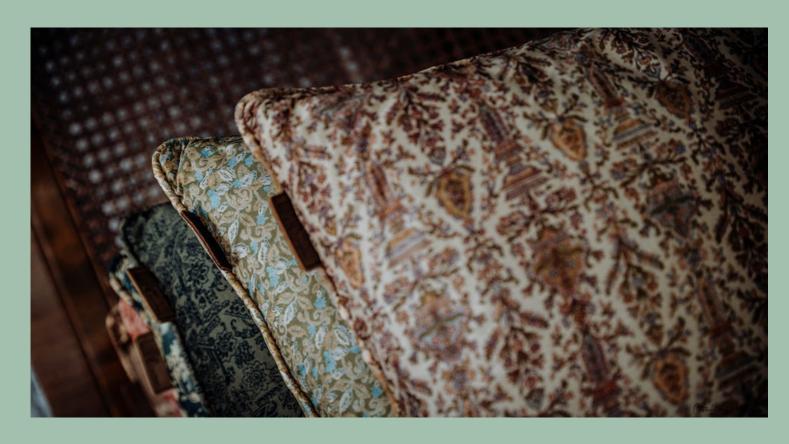

### Suzani Story

The Suzani cushions are made from thicker cotton saris that are layered together, and they have an authentic wear where you can typically see areas where the inner layers go through. There is fantastic craftsmanship in the beautiful embroideries that are hand-sewn on top.