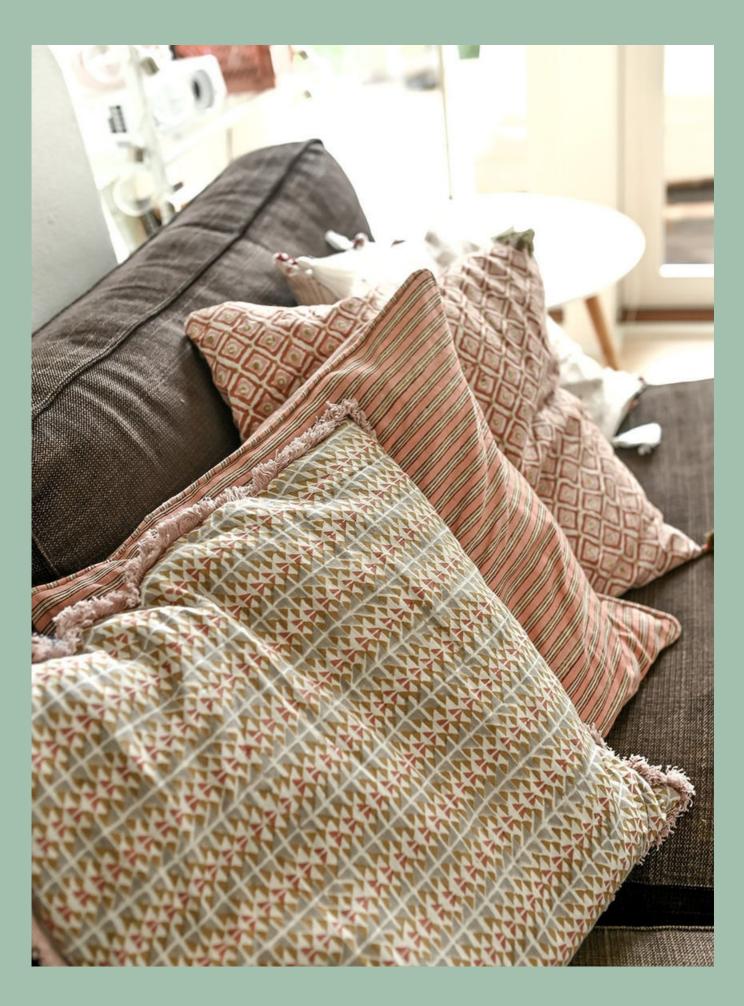

## **SARI CUSHIONS**

Sari Kantha FINE Q Cushions - NEW
Sari kantha Cushions
Sari Suzani Cushions
Sari silk Cushions
Sari Silk Velvet Cushions

### **SARI FINE Q**

Sari Fine Q is a new type of sari cushion made of a thicker cotton sari and folded in several layers.

They have an authentic raw look where there are areas where you can see the bottom layers, which give an exceptional authentic look.

### Suzani Story

The Suzani cushions are made from thicker cotton saris that are layered together, and they have an authentic wear where you can typically see areas where the inner layers go through. There is fantastic craftsmanship in the beautiful embroideries that are hand-sewn on top.