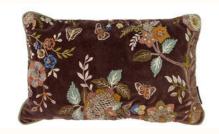

### **KANIKA CUSHIONS**

The beautiful hand-embroidered Kanika cushion covers are an excelent example of craftsmanship and aesthetics. They are made of soft velvet and covered with a unique floral embroidery that brings life and color to your decor. The edge in a contrasting color encircles the cushion, which creates an exclusive look and focuses on the fine craftsmanship. The back is made of cotton with a hidden zip that gives an elegant finish.

The cushion is the result of many hours of careful craftsmanship and is a personal and luxurious addition to your bohemian-inspired decor. You can mix and match with our linen or velvet cushions, and create your own unique expression.

The dimensions of the cushion are 50x50 or 30x50 cm and it can be washed in a gentle way to preserve the fine embroidery. The origin of the cushion is India, making it a truly globally-inspired addition to your home.