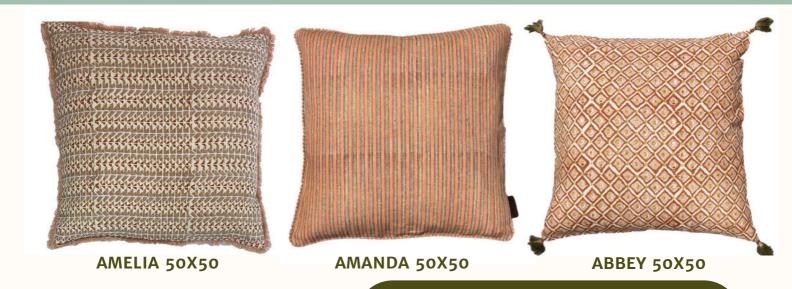

## **SARI CUSHIONS**

Sari Kantha FINE Q Cushions - NEW
Sari kantha Cushions
Sari Suzani Cushions
Sari silk Cushions
Sari Silk Velvet Cushions

### **SARI FINE Q**

Sari Fine Q is a new type of sari cushion made of a thicker cotton sari and folded in several layers.

They have an authentic raw look where there are areas where you can see the bottom layers, which give an exceptional authentic look.

### Suzani Story

The Suzani cushions are made from thicker cotton saris that are layered together, and they have an authentic wear where you can typically see areas where the inner layers go through. There is fantastic craftsmanship in the beautiful embroideries that are hand-sewn on top.

Size 50x50