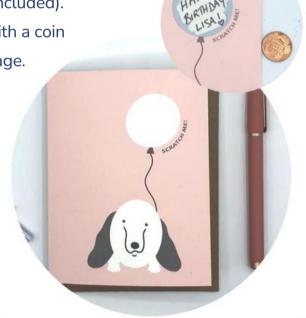

# **EVERYDAY SCRATCH-OFF CARDS**

Playful Kitty Scratch-Off SKU# 197

Balloon Dog Scratch-Off SKU# 199

Bouncing Kong Scratch-Off SKU# 198

Puppuccino Scratch-Off SKU# 244

Keyboard Kitty Scratch-Off SKU# 200

# Customize your message with SCRATCH-OFF CARDS, for any occasion

Personalize any message, for any occasion!

Customers can write their message in pen

in the blank space. Then, simply cover their message

with the scratch sticker (included).

The recipient scratches with a coin

to reveal their message.

### <u>IDEA</u>

Personalize for family, friends, colleagues and staff!

| Minimum Order Quantity | 6                                                          |
|------------------------|------------------------------------------------------------|
| Packaging              | cello sleeve paired with kraft envelope                    |
| Size                   | A2 folded card measures 4.25 X 5.5                         |
| Materials              | 110 lb smooth cardstock                                    |
| Origin                 | Made in the USA                                            |
| Included               | greeting card, scratch-off sticker, instructions, envelope |