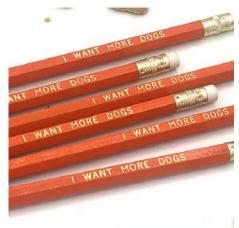

### DOG PERSON PENCILS

Packaged Sets | MOQ 4 sets of 6 | \$5

or Loose Bulk | MOQ 1 (24 pencils one design) | \$18

My Dog Is A Good Boy SKU# DPPGB

What's One More Dog? SKU# DPPOMD

I Want More Dogs SKU# DPPWMD