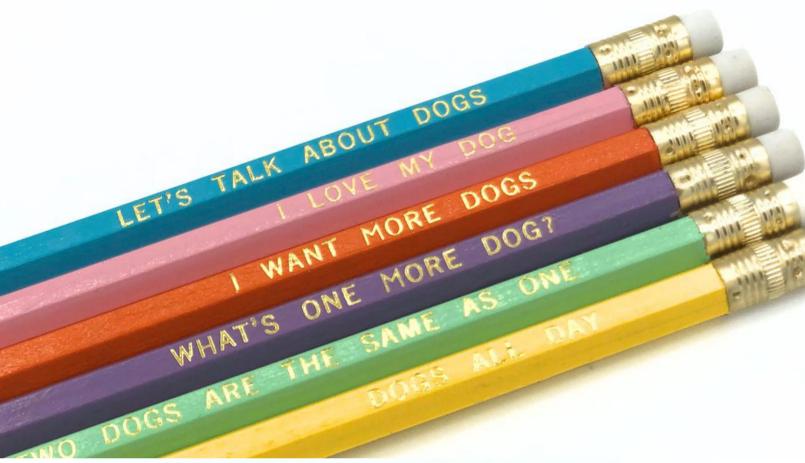

### DOG PERSON PENCILS

Packaged Sets | MOQ 4 sets of 6 | \$5

or Loose Bulk | MOQ 1 (24 pencils one design) | \$18

My Dog Is A Good Boy SKU# DPPGB

What's One More Dog? SKU# DPPOMD

I Want More Dogs SKU# DPPWMD

Two Dogs Are The Same As One SKU# DPPTD

Let's Talk About Dogs SKU# DPPLTA

My Dog Is A Good Girl SKU# DPPGG

I Love My Dog SKU# DPPIL

Dogs All Day SKU# DPPDAD

Multi-Pack Set of 6 SKU# DPP6