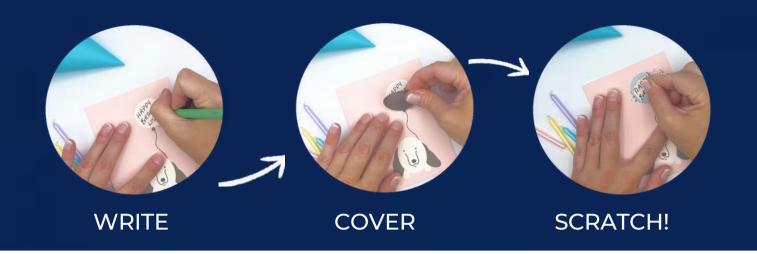

# Customize your message with SCRATCH-OFF CARDS, for any occasion

Personalize any message, for any occasion!

Customers can write their message in pen

in the blank space. Then, simply cover their message

with the scratch sticker (included).

The recipient scratches with a coin

to reveal their message.