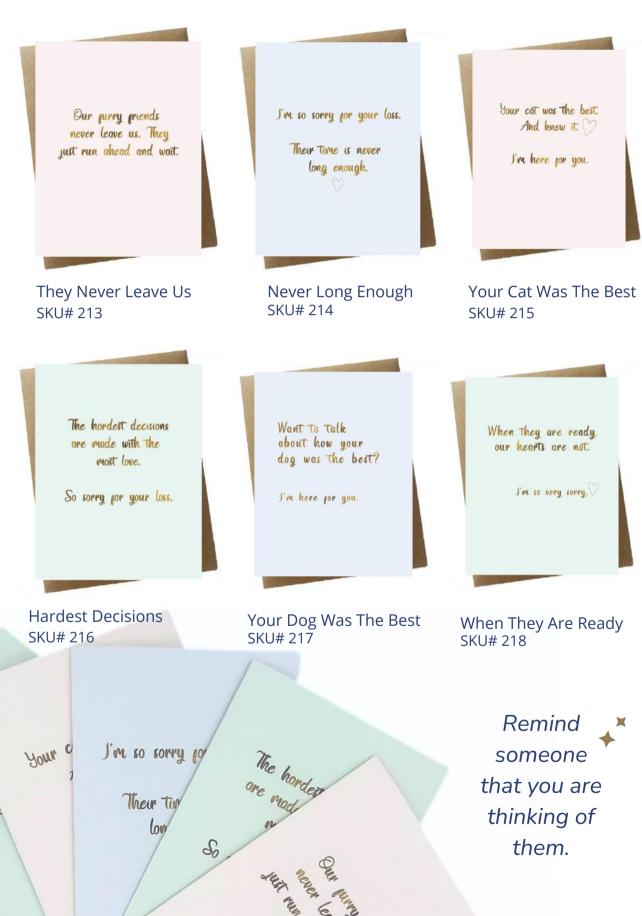

sticker (included).

The recipient scratches with a coin

to reveal their message.



### <u>IDEA</u>

Personalize for family, friends, colleagues and staff!



| Minimum Order Quantity | 6                                                          |
|------------------------|------------------------------------------------------------|
| Packaging              | cello sleeve paired with kraft envelope                    |
| Size                   | A2 folded card measures 4.25 X 5.5                         |
| Materials              | 110 lb smooth cardstock                                    |
| Origin                 | Made in the USA                                            |
| Included               | greeting card, scratch-off sticker, instructions, envelope |

# PET LOSS SYMPATHY-



# FOR PET'S FAMILY



Best Dog Mom SKU# 167



Best Dog Dad SKU# 168



Best Dog Auntie SKU# 169



Best Dog Uncle SKU# 170



Best Dog Grandma SKU# 171



Best Dog Grandpa SKU# 172



Better Dog Mom SKU# 263



Amazing Dog Dad SKU# 265



# FOR PET'S CAREGIVERS

Cello sleeve paired with kraft envelope, blank inside | MOQ 6 per design | \$2.75



SKU# 174



Pet Sitter of Century SKU# 173



Groomer Extraordinaire SKU# 175



**Fabulous Foster** SKU# 176



Vet-tastic SKU# 178



Superstar Dog Trainer SKU# 177





Retail partners have access to our Free Media Library with images of everything you order.

Excite customers about new arrivals by easily sharing images to your social media feeds.



# HUMOR FOR PET PARENTS

Cello sleeve paired with kraft envelope, blank inside | MOQ 6 per de