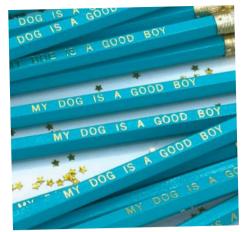

### DOG PERSON PENCILS

Packaged Sets | MOQ 4 sets of 6 | \$5

or Loose Bulk | MOQ 1 (24 pencils one design) | \$18

My Dog Is A Good Boy SKU# DPPGB

What's One More Dog? SKU# DPPOMD

I Want More Dogs SKU# DPPWMD