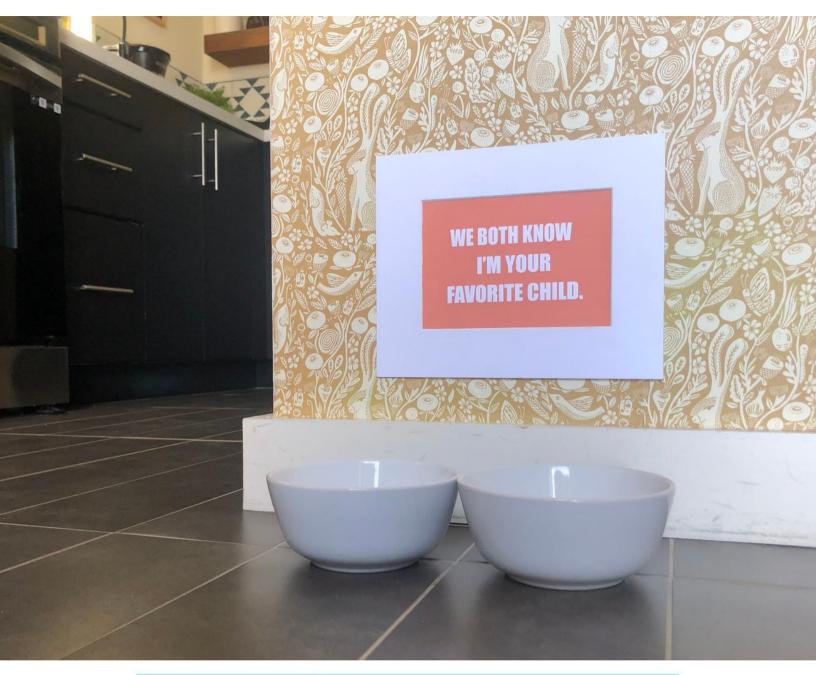

### DOG-BOWL ART

8 X 10 White Framed Print with hanging strips | MOQ 3 per design | \$8.00

Good Girl SKU# 205

Favorite Child SKU# 203

Wannagoforawalk SKU# 210

Good Boy SKU# 204

I Eat Better SKU# 207

Fixed and Fabulous SKU# 206

# DOG BOWL ART

8 X 10 White Framed Print with hanging strips | MOQ 3 per design | \$8.00

| MINIMUM ORDER QTY | 3 per sku                                              |
|-------------------|--------------------------------------------------------|
| PACKAGING         | Clear cello sleeve with flap                           |
| SIZE              | 8 x 10 mat frame, 5 x 7 art print                      |
| MATERIALS         | Acid-free 4-ply recyclable mat board, 120 lb cardstock |
| ORIGIN            | Made in the USA                                        |
| INCLUDED          | beveled frame, print, 3M Command strips (2)            |