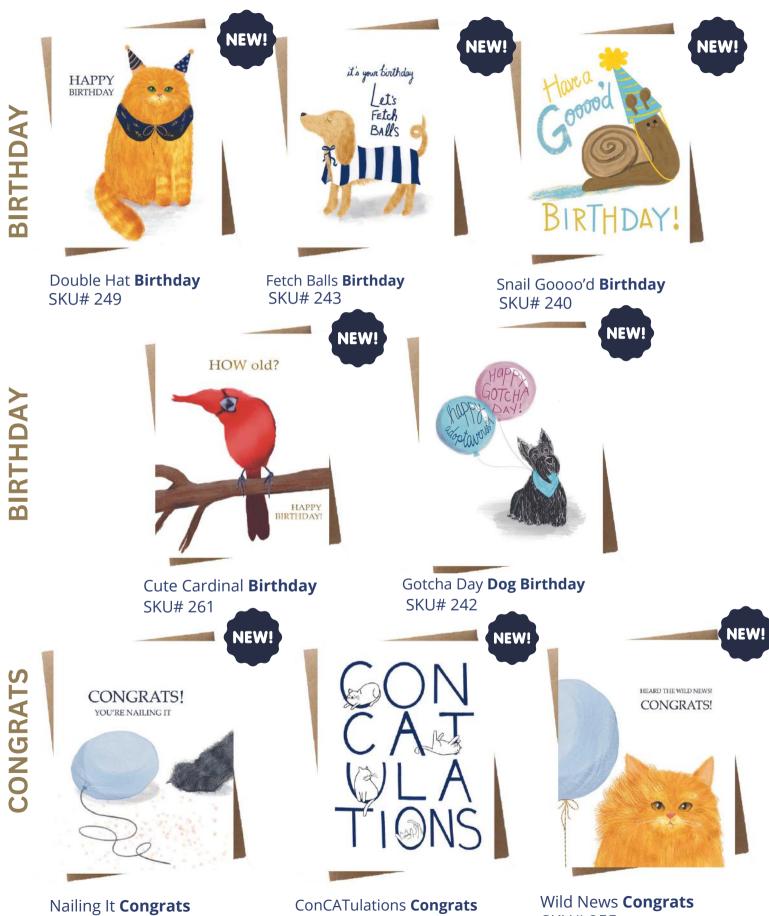

Cello sleeve paired with kraft envelope, blank inside | MOQ 6 per design | \$2.75

4

SKU# 255

SKU# 250

Nailing It **Congrats** 

SKU# 252