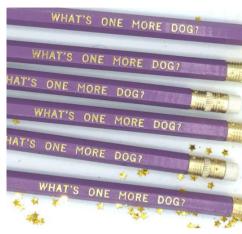

### DOG PERSON PENCILS

Packaged Sets | MOQ 4 sets of 6 | \$5

or Loose Bulk | MOQ 1 (24 pencils one design) | \$18

My Dog Is A Good Boy SKU# DPPGB

What's One More Dog? SKU# DPPOMD

I Want More Dogs SKU# DPPWMD