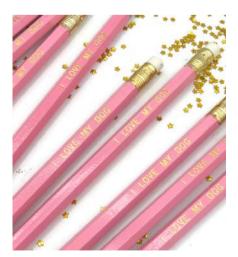

### DOG PERSON PENCILS

Packaged Sets | MOQ 4 sets of 6 | \$5

or Loose Bulk | MOQ 1 (24 pencils one design) | \$18

My Dog Is A Good Boy SKU# DPPGB

What's One More Dog? SKU# DPPOMD

I Want More Dogs SKU# DPPWMD

Two Dogs Are The Same As One SKU# DPPTD

Let's Talk About Dogs SKU# DPPLTA

My Dog Is A Good Girl SKU# DPPGG

I Love My Dog SKU# DPPIL

Dogs All Day SKU# DPPDAD

Multi-Pack Set of 6 SKU# DPP6