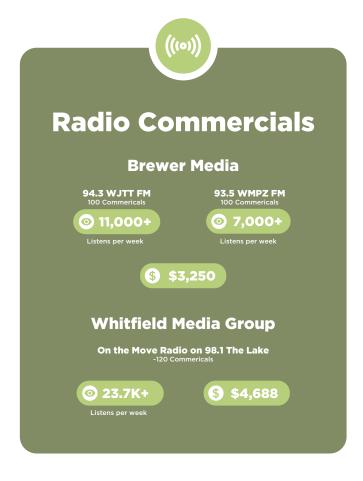

als:











· Included in social media promotion

#### **Bronze Sponsor** \$5,000

- 6 Complimentary Tickets for 1 Reserved Table.
- Logo placement on the following materials:









Included in social media promotion

#### \$2,500 **Champagne Sponsor**

- 4 Complimentary Tickets for 1 Reserved Table.
- Logo placement on the following materials:









#### **Supporter Sponsor** \$1.500

- 2 tickets to the Celebration of Life & Hope Gala
- Printed name recognition on the following materials:







#### \$10,000 **Gold Sponsor**

- 8 Complimentary Tickets for 1 Reserved Table
- · Personalized visual recognition at event
- Logo placement on the following materials:











Included in social media promotion

### **Sponsor Benefits**

**CELEBRATION OF LIFE AND HOPE 2025** 















### **Sponsorship Agreement**

#### **2025 CELEBRATION OF LIFE AND HOPE**

**CLICK HERE TO FILL OUT** AND SUBMIT SPONSORSHIP celebrationlh.com

| SPC            | NSOR LEVEL                                                                                                                                         |                           |                                                                                                                                                                                   |                                      |  |
|----------------|----------------------------------------------------------------------------------------------------------------------------------------------------|---------------------------|-----------------------------------