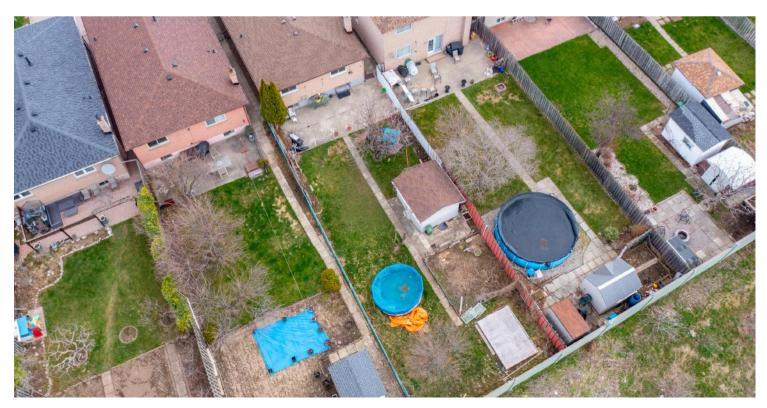

## 296 CLIFTON DOWNS ROAD

**HAMILTON, ONTARIO, L9C 7A9** 













#### **DETAILS**

First time to hit the market, original family from 1982 selling the house. Sold all brick bungalow, finished basement with inlaw suite. Side entrance allows access to the basement directly. Large west mountain 168 foot lot in a very sought after area. Lots of upside on this house, good for investors or a family of any size. Priced to sell, bring an offer anytime.

#### Main Level

# LIVING, DINING, & KITCHEN











#### Main Level

#### BEDROOMS & BATHROOM















### FAMILY ROOM, BATHROOM, KITCHEN, & DINING

















Exterior

#### GORGEOUS CURB APEAL & HUGE BACKYARD





#### **FLOOR PLANS & SITE PLAN**





296 Clifton Downs Road, Hamilton L9C 7A9
TOTAL APPROX. FLOOR AREA 2,306 SQ.FT - 214 SQ.M
Whilst every attempt has been made to ensure the accuracy of the floor plan contained here, measurements of doors, windows, rooms and any other items are approximate and no responsibility is taken for any error, omission, or misstatement. This plan is for illustrative purposes only and should be used as such by any prospective purchaser.







# 296 CLIFTON DOWNS ROAD

HAMILTON, ONTARIO, L9C 7A9

\$949,900 Listing Price

2,306 Total SQ.FT (Approx.)

Bedrooms

Bathrooms

Car Garage



PRESENTED BY

### Jawad Chaudhry

Broker of Record

askjawad@gmail.com (905) 928-0211



1157 Rymal Rd. E. Unit 6 Hamilton, Ontario L8W3M6 (905) 560-1629