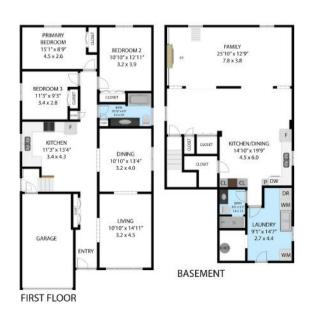

#### **FLOOR PLANS & SITE PLAN**

296 Clifton Downs Road, Hamilton L9C 7A9
TOTAL APPROX. FLOOR AREA 2,306 SQ.FT - 214 SQ.M
Whilst every attempt has been made to ensure the accuracy of the floor plan contained here, measurements of doors, windows, rooms and any other items are approximate and no responsibility is taken for any error, omission, or misstatement. This plan is for illustrative purposes only and should be used as such by any prospective purchaser.