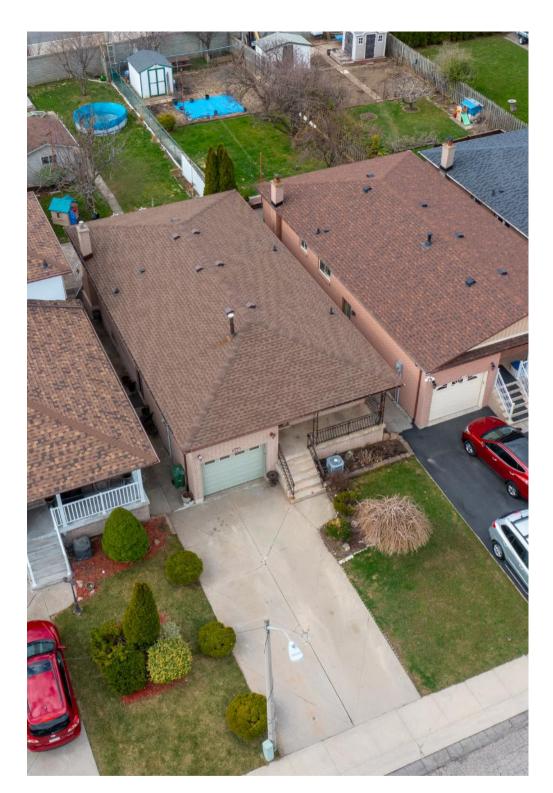

## 296 CLIFTON DOWNS ROAD

**HAMILTON, ONTARIO, L9C 7A9** 













#### **DETAILS**

First time to hit the market, original family from 1982 selling the house. Sold all brick bungalow, finished basement with inlaw suite. Side entrance allows access to the basement directly. Large west mountain 168 foot lot in a very sought after area. Lots of upside on this house, good for investors or a family of any size. Priced to sell, bring an offer anytime.

#### Main Level

# LIVING, DINING, & KITCHEN











#### Main Level

#### BEDROOMS & BATHROOM















### FAMILY ROOM, BATHROOM, KITCHEN, & DINING

















Exterior

#### GORGEOUS CURB APEAL & HUGE BACKYARD





#### **FLOOR PLANS & SITE PLAN**





296 Clifton Downs Road, Hamilton L9C 7A9
TOTAL APPROX. FLOOR AREA 2,306 SQ.FT - 214 SQ.M
Whilst every attempt has been made to ensure th