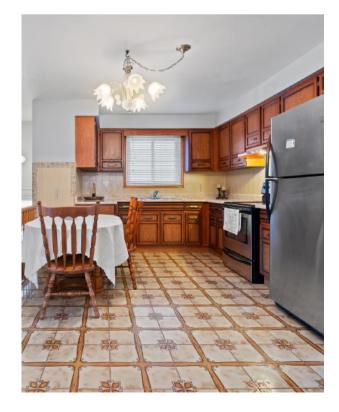

## 296 CLIFTON DOWNS ROAD

**HAMILTON, ONTARIO, L9C 7A9** 













#### **DETAILS**

First time to hit the market, original family from 1982 selling the house. Sold all brick bungalow, finished basement with inlaw suite. Side entrance allows access to the basement directly. Large west mountain 168 foot lot in a very sought after area. Lots of upside on this house, good for investors or a family of any size. Priced to sell, bring an offer anytime.

#### Main Level

# LIVING, DINING, & KITCHEN











#### Main Level

#### BEDROOMS & BATHROOM















### FAMILY ROOM, BATHROOM, KITCHEN, & DINING

















Exterior

#### GORGEOUS CURB APEAL & HUGE BACKYARD





#### **FLOOR PLANS & SITE PLAN**





296 Clifton Downs Road, Hamilton L9C 7A9
TOTAL APPROX. FLOOR AREA 2,306 SQ.FT - 214 SQ.M
Whilst every attempt has been made to ensure the accuracy of the floor plan contained here, measurements of doors, windows, rooms and any other items are approximate and no responsibility is taken for any error, omission, or misstatement. This plan is for illustrative purposes only and should be used as such by any prospective purchaser.







# 296 CLIFTON DOWNS ROAD

HAMILTON, ONTARIO, L9C 7A9

\$949,900 Listing Price

2,306 Total SQ.FT (Approx.)

Bedrooms

Bathrooms

Car Garage



PRESEN