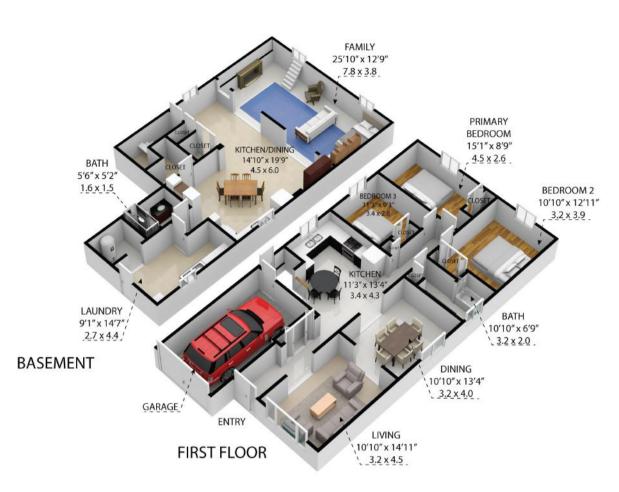

#### **FLOOR PLANS & SITE PLAN**

296 Clifton Downs Road, Hamilton L9C 7A9
TOTAL APPROX. FLOOR AREA 2,306 SQ.FT - 214 SQ.M
Whilst every attempt has been made to ensure the accuracy of the floor plan contained here, measurements of doors, windows, rooms and any other items are approximate and no responsibility is taken for any error, omission, or misstatement. This plan is for illustrative purposes only and should be used as such by any prospective purchaser.