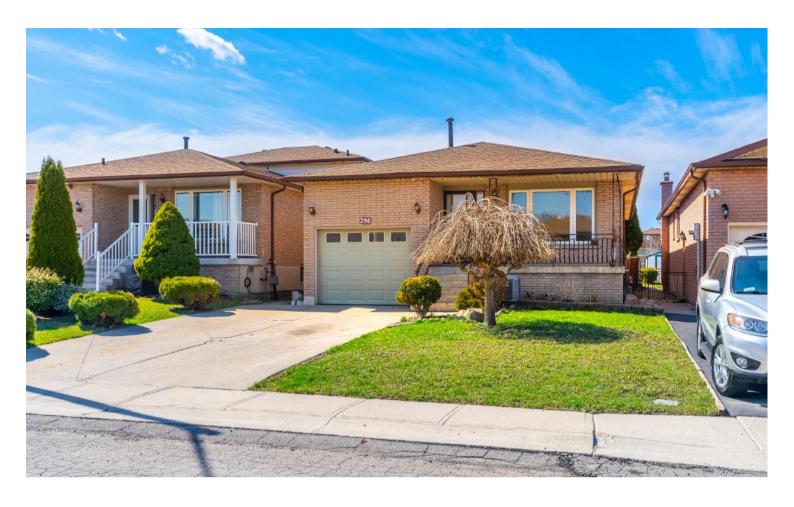

## 296 CLIFTON DOWNS ROAD

**HAMILTON, ONTARIO, L9C 7A9** 

#### **DETAILS**

First time to hit the market, original family from 1982 selling the house. Sold all brick bungalow, finished basement with inlaw suite. Side entrance allows access to the basement directly. Large west mountain 168 foot lot in a very sought after area. Lots of upside on this house, good for investors or a family of any size. Priced to sell, bring an offer anytime.

#### GORGEOUS CURB APEAL & HUGE BACKYARD