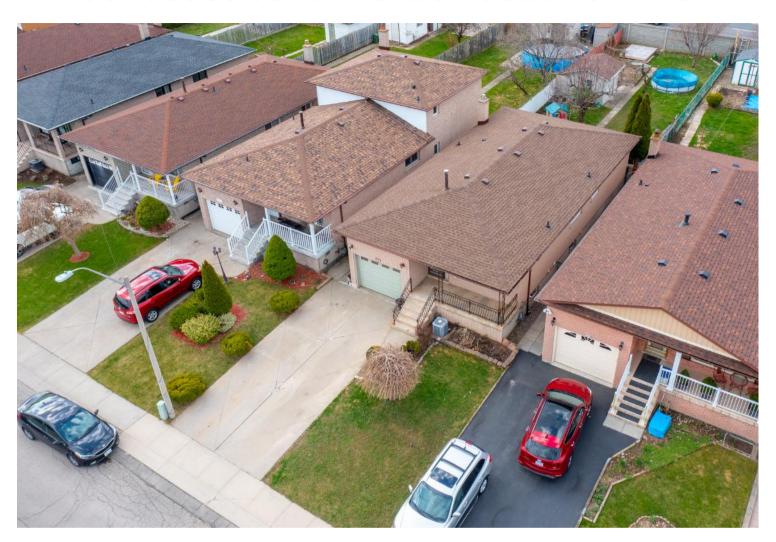

## 296 CLIFTON DOWNS ROAD

**HAMILTON, ONTARIO, L9C 7A9** 













#### **DETAILS**

First time to hit the market, original family from 1982 selling the house. Sold all brick bungalow, finished basement with inlaw suite. Side entrance allows access to the basement directly. Large west mountain 168 foot lot in a very sought after area. Lots of upside on this house, good for investors or a family of any size. Priced to sell, bring an offer anytime.

#### Main Level

# LIVING, DINING, & KITCHEN











#### Main Level

#### BEDROOMS & BATHROOM















### FAMILY ROOM, BATHROOM, KITCHEN, & DINING

















Exterior

#### GORGEOUS CURB APEAL & HUGE BACKYARD





#### **FLOOR PLANS & SITE PLAN**





296 Clifton Downs Road, Hamilton L9C 7A9
TOTAL APPROX. FLOOR AREA 2,306 SQ.FT - 214 SQ.M
Whilst every attempt has been made to ensure the accuracy of the floor plan contained here, measurements of doors, windows, rooms and any other items are approximate and no responsibility is taken for any error, omission, or misstatement. This plan is for illustrative purposes only and should be used as such by any prospective purchaser.







# 296 CLIFTON DOWNS ROAD

HAMILTON, ONTARIO, L9C 7A9

\$949,900 Listing Price

2,306 Total SQ.FT (Approx.)

Bedrooms

Bathrooms

Car Garage



PRESENTED BY

### Jawad Chaudhry

Broker of Record

askjawad@gmail.com (905) 928-0211



1157 Rymal Rd. E. Unit 6 Hamilton, Ontario L8W3M6 (905) 560-1629