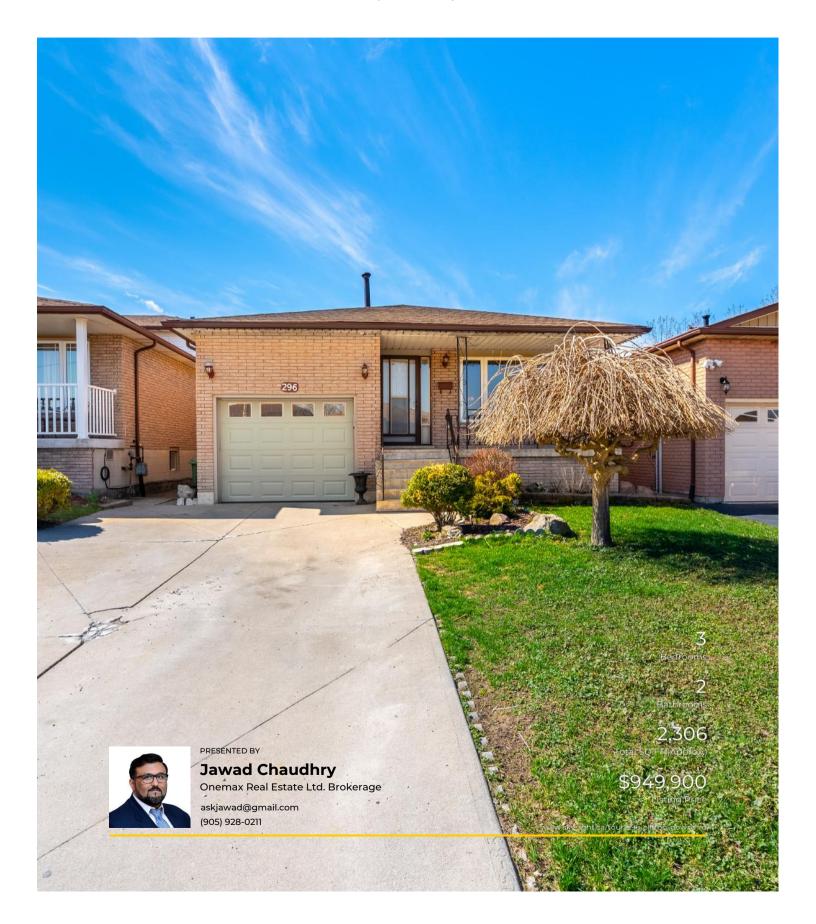

## 296 CLIFTON DOWNS ROAD

**HAMILTON, ONTARIO, L9C 7A9** 

#### **DETAILS**

First time to hit the market, original family from 1982 selling the house. Sold all brick bungalow, finished basement with inlaw suite. Side entrance allows access to the basement directly. Large west mountain 168 foot lot in a very sought after area. Lots of upside on this house, good for investors or a family of any size. Priced to sell, bring an offer anytime.

# 296 CLIFTON DOWNS ROAD

HAMILTON, ONTARIO, L9C 7A9

\$949,900 Listing Price

2,306 Total SQ.FT (Approx.)

Bedrooms

Bathrooms

Car Garage

PRESENTED BY

### Jawad Chaudhry

Broker of Record

askjawad@gmail.com (905) 928-0211

1157 Rymal Rd. E. Unit 6 Hamilton, Ontario L8W3M6 (905) 560-1629