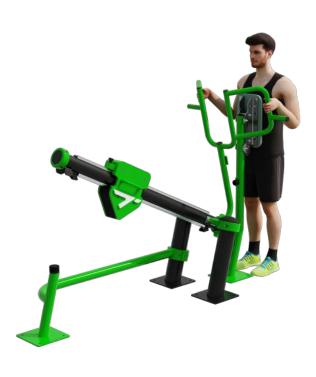

#### Weighted Low Row

The BESTRONG Weighted Low Row is an excellent tool for developing the back muscles, including the rhomboids, latissimus dorsi, and trapezius, as well as the deltoids and biceps. Users pull the handles towards them while pressing their chest against the support. The multifunctional bar allows for variation in grip width and hand position. With adjustable resistance ranging from 66 lbs to 163 lbs, this machine is ideal for users of all fitness levels. Its simple and efficient design ensures a safe and effective workout for everyone.