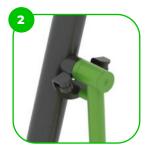

# Material specification

The bumpers of the devices are made of durabrubber

The sliding weight rail is made of high-quality stainless steel, which guarantees the product's long-term durability and resistance to weathering.