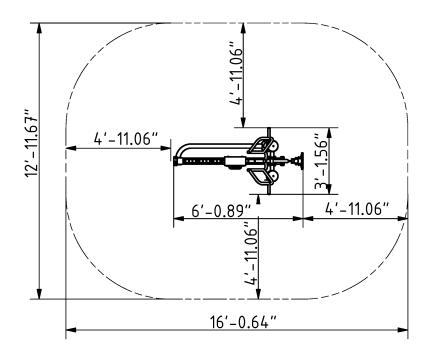

## Plan View

At least 2 people Sa 80-140 min. Ne

At least 2 people 60 min. 47.67 ft<sup>3</sup> 35.31 ft<sup>3</sup> 98,4 x 19,7 x 31,5"

Surface mounted