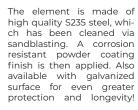

# Material specification

The bumpers of the devices are made of durabrubber

The sliding weight rail is made of high-quality stainless steel, which guarantees the product's long-term durability and resistance to weathering.