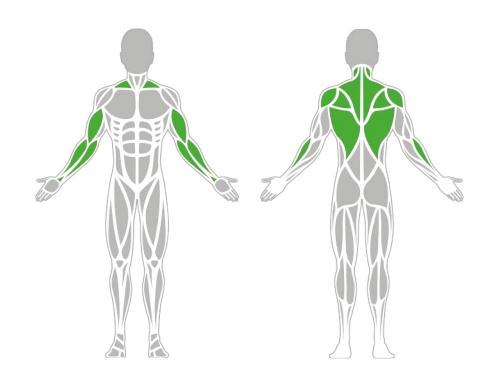

# **Muscle Groups Focus**

#### Weighted Low Row

The BESTRONG Weighted Low Row is an excellent tool for developing the back muscles, including the rhomboids, latissimus dorsi, and trapezius, as well as the deltoids and biceps. Users pull the handles towards them while pressing their chest against the support. The multifunctional bar allows for variation in grip width and hand position. With adjustable resistance ranging from 66 lbs to 163 lbs, this machine is ideal for users of all fitness levels. Its simple and efficient design ensures a safe and effective workout for everyone.