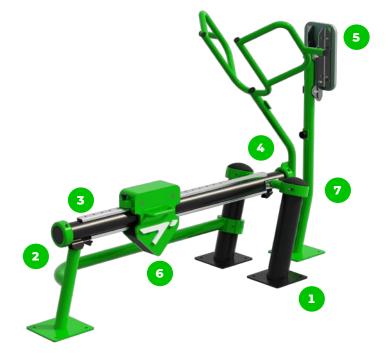

#### Weighted Low Row

The BESTRONG Weighted Low Row is an excellent tool for developing the back muscles, including the rhomboids, latissimus dorsi, and trapezius, as well as the deltoids and biceps. Users pull the handles towards them while pressing their chest against the support. The multifunctional bar allows for variation in grip width and hand position. With adjustable resistance ranging from 66 lbs to 163 lbs, this machine is ideal for users of all fitness levels. Its simple and efficient design ensures a safe and effective workout for everyone.

#### **Attributes**

Product code Certificate Age group Capacity Max. weight load Type

Difficulty level

1-1-320 EN 16630, ASTM F3101 14 + years 1 person 286.60 lbs Weighted

Adjustable

## **Side View**

## Plan View

#### Installation information

Number of installers (concrete)
Total installation time (concrete)
Number of installers (equipment)
Total installation time (equipment)
Excavation volume
Concrete volume
Size of the base structure
Anchoring options
In combined structures, the volume of concrete required varies.

At least 2 people Sa 80-140 min. Ne

At least 2 people 60 min. 47.67 ft<sup>3</sup> 35.31 ft<sup>3</sup> 98,4 x 19,7 x 31,5"

Surface mounted