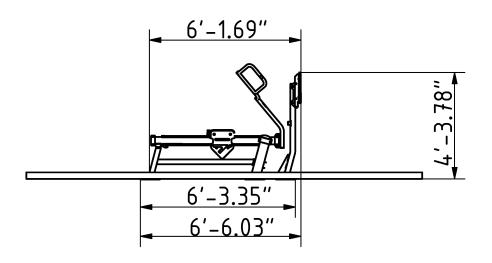

# **Muscle Groups Focus**





#### Weighted Low Row

The BESTRONG Weighted Low Row is an excellent tool for developing the back muscles, including the rhomboids, latissimus dorsi, and trapezius, as well as the deltoids and biceps. Users pull the handles towards them while pressing their chest against the support. The multifunctional bar allows for variation in grip width and hand position. With adjustable resistance ranging from 66 lbs to 163 lbs, this machine is ideal for users of all fitness levels. Its simple and efficient design ensures a safe and effective workout for everyone.

#### **Attributes**

Product code Certificate Age group Capacity Max. weight load Type

Difficulty level

1-1-320 EN 16630, ASTM F3101 14 + years 1 person 286.60 lbs Weighted

Adjustable

## **Side View**



## Plan View



#### Installation information

Number of installers (concrete)
Total installation time (concrete)
Number of installers (equipment)
Total installation time (equipment)
Excavation volume
Concrete volume
Size of the base structure
Anchoring options
In combined structures, the volume of concrete required varies.

At least 2 people Sa 80-140 min. Ne

At least 2 people 60 min. 47.67 ft<sup>3</sup> 35.31 ft<sup>3</sup> 98,4 x 19,7 x 31,5"

Surface mounted

## **Technical specification**

Safety surfice area

Net weight

Naterial

Color options

Around 4.92 ft radius
293.21 lbs

For more color options, discuss with your sales representative.

### Warranty

Structure
Steel
Paint
Plastic
Rubber
Moving parts
Detailed information in the warranty document

25-255 yl Sárs 5-105-yl Sárs