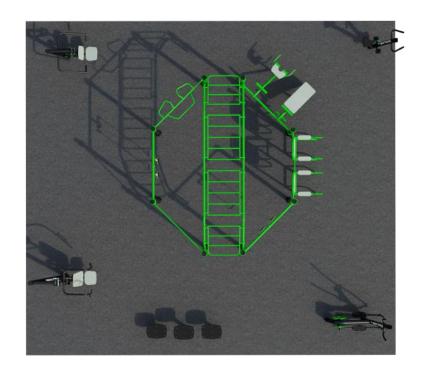

### FitStay 5

Unlock the full potential of your hotel with the FitStay 5 Outdoor Fitness Park. Designed to inspire and motivate, this exceptional outdoor fitness facility will leave a lasting impression on your guests. Featuring a wide array of top-of-the-line exercise equipment, FitStay 5 offers a one-of-a-kind fitness experience amidst the natural beauty of your hotel surroundings.

#### **Attributes**

Product code Certificate Age group Designed for Capacity Fall height

1-3-239 EN 16630 14 + years Hotels 22 people 1.6 m