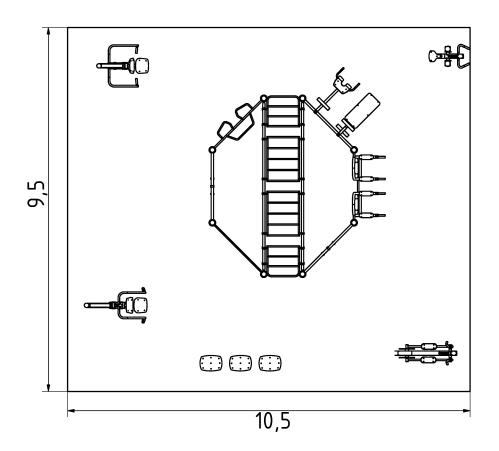

#### **Attributes**

Product code Certificate Age group Designed for Capacity Fall height

1-3-239 EN 16630 14 + years Hotels 22 people 1.6 m

# **Technical specification**

Anchoring option
Net weight
Material
Anti-corrosion possibilty
Total Area
Color options
For more color options, discuss with your sales representative.

## Warranty

In-ground or surface Structure

1084 kg Steel

S235 Paint

Galvanized or EPD Plastic

100 m<sup>2</sup> Rubber

Moving parts

Detailed information in the warranty document