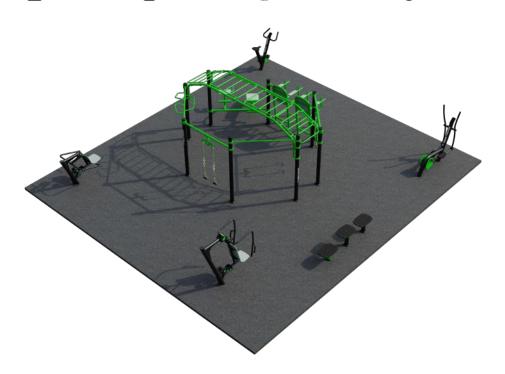

### FitStay 5

Unlock the full potential of your hotel with the FitStay 5 Outdoor Fitness Park. Designed to inspire and motivate, this exceptional outdoor fitness facility will leave a lasting impression on your guests. Featuring a wide array of top-of-the-line exercise equipment, FitStay 5 offers a one-of-a-kind fitness experience amidst the natural beauty of your hotel surroundings.

#### **Attributes**

Product code Certificate Age group Designed for Capacity Fall height

1-3-239 EN 16630 14 + years Hotels 22 people 1.6 m