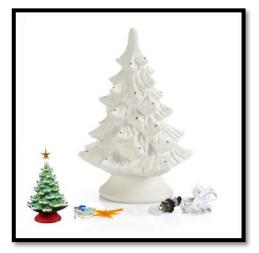

Glass LED Sequin Trees

BACA Art Gallery - Fine Art Gallery

1004 Main Street, Branford CT | branfordarts.org (203)-433-4071

Fired Up! is a paint your own pottery studio.

**Lighted Ceramic Tree** 

Lighted Ceramic Gnome Tree

Lighted Ceramic Truck with Tree

Ceramic Gingerbread Man Platter

Ceramic Naughty/Nice Mug

Ceramic Menorah

1060 Main Street Branford, CT | <u>firedupbranford.com</u> (203) 481-1015

Home goods, confections, fine gifts