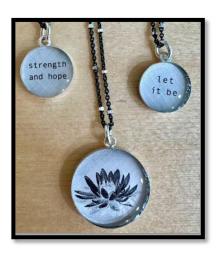

Hand poured soy candles with succulent and flower accents

Inspiration pendants etched on Sterling backings and Oxidized silver chains

20c Church Street , Guilford | creekchic.com (203) 453-3111