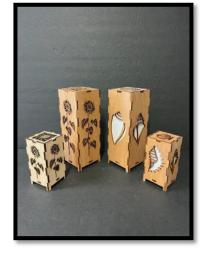

#### Gift store, craft shop

Handmade porcelain vases or sculptures

Laser-cut lanterns of solid basswood

Super-functional, intuitive organization, stylish

For outdoor adventures, wilderness explorations

Inis - energy of the sea