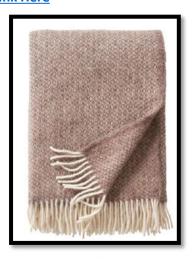

Swedish Alpaca Wool Throw - This premium throw is made of 40% alpaca wool and 60% lamb's wool. The classic, textured pattern is both warming and decorative -perfect to wrap around yourself during chilly evenings. Link Here