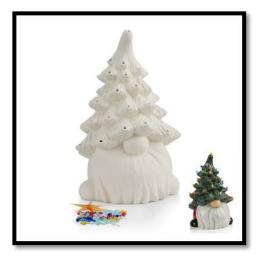

Glass LED Sequin Trees

BACA Art Gallery - Fine Art Gallery

1004 Main Street, Branford CT | branfordarts.org (203)-433-4071

Fired Up! is a paint your own pottery studio.

**Lighted Ceramic Tree** 

Lighted Ceramic Gnome Tree

Lighted Ceramic Truck with Tree

Ceramic Gingerbread Man Platter

Ceramic Naughty/Nice Mug

Ceramic Menorah

1060 Main Street Branford, CT | <u>firedupbranford.com</u> (203) 481-1015

Home goods, confections, fine gifts