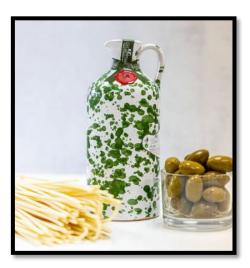

Puglian Extra Virgin Olive Oil in Hand Painted Decanter - This delicious olive oil comes from award-winning olive mill, Frantoio Galantino, located in Puglia, in southern Italy. The green and white ceramic bottle is hand-painted by local artisans of Puglia. Through cold extraction and strict quality testing, Galantino ensures that their extra virgin olive oil is consistently the best. Link Here