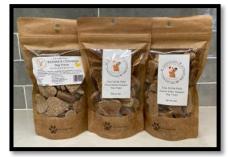

Fine Fettle pet treats -Treat your dog to the best this holiday with locally-made, all-natural pet treats. Choose from banana cinnamon or peanut butter pumpkin flavors.

Animal gel pens Make someone smile
with a hedgehog,
capybara, or cat gel
pen. Assorted styles
available.