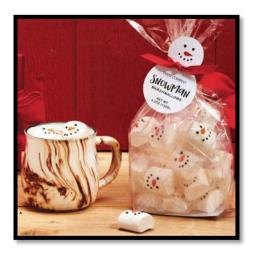

Beaded Glass Berry Tree that will sparkle up your holiday decor.

The season's sweetest snowman for your mug of hot chocolate. A sweet and tasty treat to add to your holidays

Hand embroidered and lined with cozy fleece. Guaranteed to add a pop of color to your ensemble.