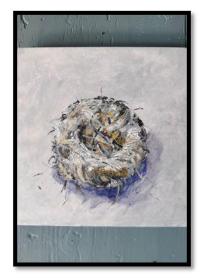

#### We are a Fine Art & Craft Gallery featuring five independently owned Salon Suites

Bird Nest 8"x8" Oil On Wood Panel by Artist Rich Gombar

Black and Red Broadbill by **Guilford Artist Deb Simon** Acrylic 9.5" X 11.5"