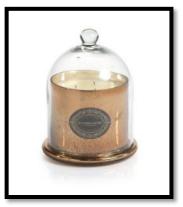

Wine, Martini, or your Favorite Cocktail, these glass ornaments are sure to please your favorite girlfriends.

Mercury Glass Jar Candle with Cloche

Beautiful red mercury glass filled soy candles. Fill your home with the scent of Fraser Fir all holiday season.