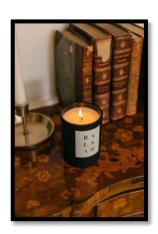

Set of 2 - These wine glasses are the perfect completion to an elegant table. They are mouth-blown and stemmed in a beautiful moss green color. Link Here

Balsam Noir Candle - reminiscent of a winter getaway in a cozy cabin tucked away in a forest of fragrant evergreens. When lit, fresh top notes of fir needle lift to reveal warm middle notes of cedar and pine, grounded by a base of fir balsam. Hand-poured in black matte glass vessels and packaged in textured, embossed boxes. Link Here