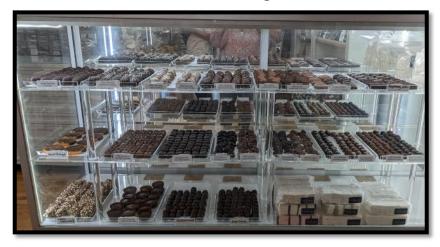

# THE VILLAGE CHOCOLATICK

### Retail chocolate and candy shop

We carry a variety of seasonal foiled chocolates.

Our hand packed chocolates come in 1/2 lb., 1 lb. and 2 lb. size boxes. We pick all your favorites and wrap and ribbon the box for a beautiful gift.

Our truffles are packaged in 2, 4, 9, 15, 24, 30 and 48 -piece boxes. Our 9-piece truffle box also comes as a hanging wine bottle box. These boxes are also hand packaged and the larger boxes are wrapped and ribboned.

79 Whitfield Street, Guilford | <a href="https://www.thevillagechocolatierguilford.com">www.thevillagechocolatierguilford.com</a> (203) 453-5226