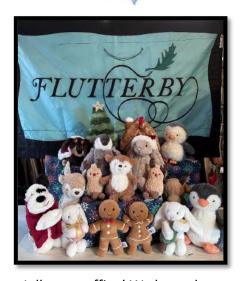

Chapter One Gift Card
Link Here

Located in Guilford, Flutterby offers a great sense of style and color in gifts and clothing. We are a perfect place to find something unique for the special someone, or for yourself!

Lebanon soy candles are a perfect way to fill your home with long lasting scents this holiday season. 100% natural soy wax candles make the perfect gift, burning up to 100 hours, to enjoy your favorite scents all season long!

Pom Pom faux suede gloves: Stay stylish and cozy with these chic faux suede gloves, perfect for adding a touch of elegance to your winter wardrobe.

Elevate your style with one of our versatile vegan leather crossbody bags. Each bag features an interchangeable patterned guitar strap, perfect for stepping up any outfit.

These creative cocktails make your holiday season simple and delicious. The blend of the high-quality ingredient along with your choice of alcohol makes this a gift giving staple.

Jellycat stuffies! We have the largest Jellycat collection on the Shoreline!