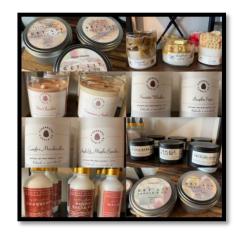

Lebanon soy candles are a perfect way to fill your home with long lasting scents this holiday season. 100% natural soy wax candles make the perfect gift, burning up to 100 hours, to enjoy your favorite scents all season long!