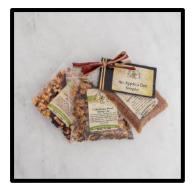

Handmade bar soap packaged in letterpress printed wrappers.

<u>Link Here</u>

Holiday cards letterpress printed in our shop.

Link Here

Connecticut Holiday Ornaments
Link Here

Pre-made gift bundles and make-your-own gift baskets.

Candles hand-poured in-house and wrapped in letterpress printed labels.

Link Here

Traveler's Co. Notebooks and Accessories

<u>Link Here</u>

562 Main Street, Branford | slacklinepress.com (475) 338-6802

Passion, love and innovation fuel our vision to bring a full spectrum experience to our guests. We value the foundation of French Technique with a modern approach to classic American Cuisine.