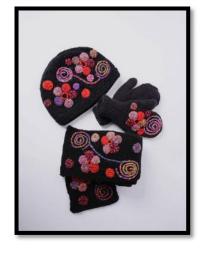

Wine, Martini, or your Favorite Cocktail, these glass ornaments are sure to please your favorite girlfriends.

Mercury Glass Jar Candle with Cloche

Beautiful red mercury glass filled soy candles. Fill your home with the scent of Fraser Fir all holiday season.

Beaded Glass Berry Tree that will sparkle up your holiday decor.

The season's sweetest snowman for your mug of hot chocolate. A sweet and tasty treat to add to your holidays

Hand embroidered and lined with cozy fleece. Guaranteed to add a pop of color to your ensemble.