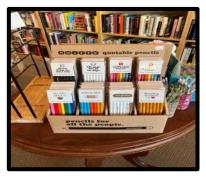

We have great small gift options. Pencils in packs or by themselves, and adorable book character earrings that sell out as fast. Check the top left for Max and the Wild Thing!

Sometimes a book just doesn't seem like enough for a gift, so we curate selections of items that go together. Stop in to see the variety of paired gifts.