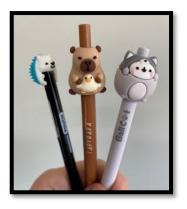

Fine Fettle pet treats -Treat your dog to the best this holiday with locally-made, all-natural pet treats. Choose from banana cinnamon or peanut butter pumpkin flavors.

Animal gel pens Make someone smile
with a hedgehog,
capybara, or cat gel
pen. Assorted styles
available.