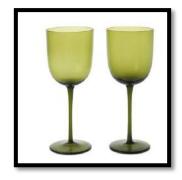

Set of 2 - These wine glasses are the perfect completion to an elegant table. They are mouth-blown and stemmed in a beautiful moss green color. Link Here

Balsam Noir Candle - reminiscent of a winter getaway in a cozy cabin tucked away in a forest of fragrant evergreens. When lit, fresh top notes of fir needle lift to reveal warm middle notes of cedar and pine, grounded by a base of fir balsam. Hand-poured in black matte glass vessels and packaged in textured, embossed boxes. Link Here