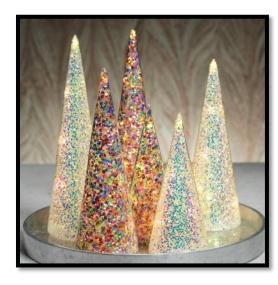

Glass LED Sequin Trees

BACA Art Gallery - Fine Art Gallery

1004 Main Street, Branford CT | branfordarts.org (203)-433-4071

Fired Up! is a paint your own pottery studio.

**Lighted Ceramic Tree** 

Lighted Ceramic Gnome Tree