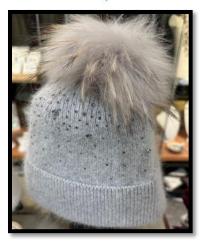

### Women's Boutique

Custom "Guilford " sweater in taupe or green

Fun custom sweaters - Coffee, Coffee, Coffee and Guilford

Gorgeous knit hats with sparkles and real fur poms

Plaid gloves in brown or taupe