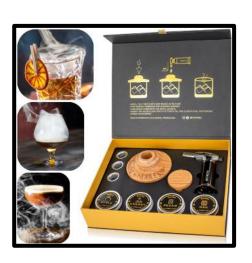

Enjoy making tea with this glass teapot infuser. Made of borosilicate glass with stainless steel infuser and lid. <u>Link Here</u>

Enjoy the timeless taste of apples with our collection featuring two teas and a sugar blend that highlight the refreshing and comforting flavors of autumnal apples. Makes a great gift for that special teacher on your list!

Link Here

A variety of bourbon-inspired flavors, perfect for the whiskey enthusiast or home bartender. Link Here

The revolution in home-brewed beverages that's set to make your beverage sipping sensational! Winner of Good Housekeeping's Coffee and Tea Awards 2023. Link Here

Latte lovers rejoice! This deluxe gift box contains all the ingredients and instructions you need to whip up four of our signature latte and cocoa recipes. Link Here

The Garlic Lover's
4-Pack Gift Box is the
ultimate set for garlic
aficionados. This
collection is a
heartfelt ode to the
versatile and beloved
ingredient that is
garlic. Link Here