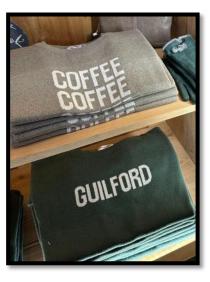

### Women's Boutique

Custom "Guilford " sweater in taupe or green

Fun custom sweaters - Coffee, Coffee, Coffee and Guilford

Gorgeous knit hats with sparkles and real fur poms

Plaid gloves in brown or taupe