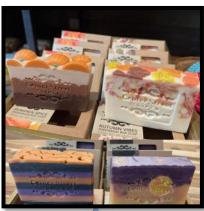

Handmade bar soap packaged in letterpress printed wrappers.

<u>Link Here</u>

Holiday cards letterpress printed in our shop.

Link Here

Connecticut Holiday Ornaments
Link Here

Pre-made gift bundles and make-your-own gift baskets.

Candles hand-poured in-house and wrapped in letterpress printed labels.

Link Here

Traveler's Co. Notebooks and Accessories

<u>Link Here</u>

562 Main Street, Branford | slacklinepress.com (475) 338-6802

Passion, love and innovation fuel our vision to bring a full spectrum experience to our guests. We value the foundation of French Technique with a modern approach to classic American Cuisine.