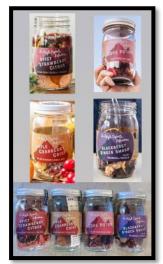

## SPICE&TEA EXCHANGE

We are a specialty market offering more than 130 spices and peppers, 100-plus exclusive hand-mixed blends, 29 naturally-flavored sugars, several flavored Monk Fruit Sweeteners, 30 Salts from around the world and more than 75 exotic teas. The Spice and Tea Exchange (R) focuses on providing high-quality gourmet gifts and accessories to home cooks, chefs, and tea lovers in an old-world, spice traders' atmosphere. Recently, The Spice and Tea Exchange (R) has begun offering their full line of products too local businesses in bulk at wholesale prices.

Enjoy making tea with this glass teapot infuser. Made of borosilicate glass with stainless steel infuser and lid. <u>Link Here</u>

Enjoy the timeless taste of apples with our collection featuring two teas and a sugar blend that highlight the refreshing and comforting flavors of autumnal apples. Makes a great gift for that special teacher on your list!

Link Here

A variety of bourbon-inspired flavors, perfect for the whiskey enthusiast or home bartender. Link Here

The revolution in home-brewed beverages that's set to make your beverage sipping sensational! Winner of Good Housekeeping's Coffee and Tea Awards 2023. Link Here

Latte lovers rejoice! This deluxe gift box contains all the ingredients and instructions you need to whip up four of our signature latte and cocoa recipes. Link Here

The Garlic Lover's
4-Pack Gift Box is the
ultimate set for garlic
aficionados. This
collection is a
heartfelt ode to the
versatile and beloved
ingredient that is
garlic. Link Here