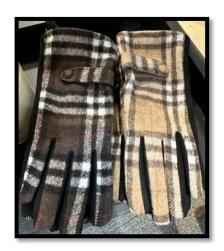

### Women's Boutique

Custom "Guilford " sweater in taupe or green

Fun custom sweaters - Coffee, Coffee, Coffee and Guilford

Gorgeous knit hats with sparkles and real fur poms

Plaid gloves in brown or taupe