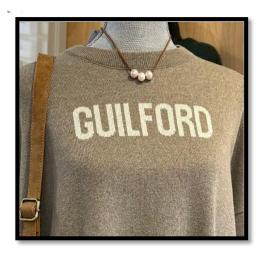

### Women's Boutique

Custom "Guilford " sweater in taupe or green

Fun custom sweaters - Coffee, Coffee, Coffee and Guilford

Gorgeous knit hats with sparkles and real fur poms

Plaid gloves in brown or taupe