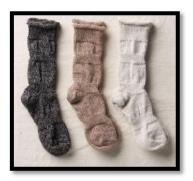

Japanese Alpaca Linen Socks — These soft-to-touch socks are knitted in Japan from the twisted yarns of two materials: alpaca, which is excellent at retaining heat and absorbing moisture; and linen, which dries quickly and is highly durable. Link Here