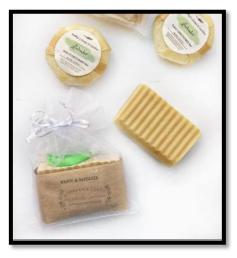

Handmade bar soap packaged in letterpress printed wrappers.

<u>Link Here</u>

Holiday cards letterpress printed in our shop.

Link Here

Connecticut Holiday Ornaments
Link Here

Pre-made gift bundles and make-your-own gift baskets.

Candles hand-poured in-house and wrapped in letterpress printed labels.

Link Here

Traveler's Co. Notebooks and Accessories

<u>Link Here</u>

562 Main Street, Branford | slacklinepress.com (475) 338-6802

Passion, love and innovation fuel our vision to bring a full spectrum experience to our guests. We value the foundation of French Technique with a modern approach to classic American Cuisine.