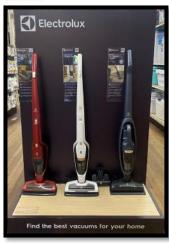

Electrolux vacuums – Yes, vacuums CAN make great gifts! Our popular Ergo rapido stick vacs put some fun into cleaning up. Choose from red, white, and blue models.

Guilford dish towels -These microfiber towels add a touch of Guilford to fans far away. They also make perfect gifts when invited to local holiday parties.