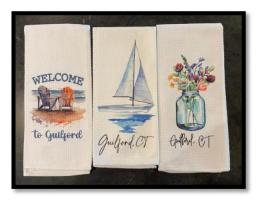

Electrolux vacuums – Yes, vacuums CAN make great gifts! Our popular Ergo rapido stick vacs put some fun into cleaning up. Choose from red, white, and blue models.

Guilford dish towels -These microfiber towels add a touch of Guilford to fans far away. They also make perfect gifts when invited to local holiday parties.