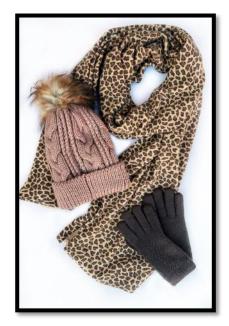

### Women's Boutique

Custom "Guilford " sweater in taupe or green

Fun custom sweaters - Coffee, Coffee, Coffee and Guilford

Gorgeous knit hats with sparkles and real fur poms

Plaid gloves in brown or taupe