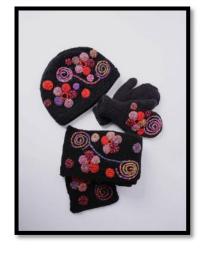

### Women's Boutique

Custom "Guilford " sweater in taupe or green

Fun custom sweaters - Coffee, Coffee, Coffee and Guilford

Gorgeous knit hats with sparkles and real fur poms

Plaid gloves in brown or taupe