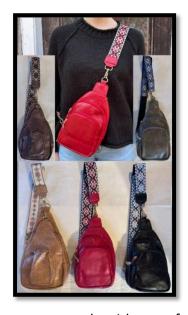

Pom Pom faux suede gloves: Stay stylish and cozy with these chic faux suede gloves, perfect for adding a touch of elegance to your winter wardrobe.

Elevate your style with one of our versatile vegan leather crossbody bags. Each bag features an interchangeable patterned guitar strap, perfect for stepping up any outfit.