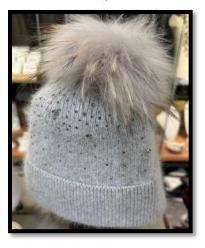

### Women's Boutique

Custom "Guilford " sweater in taupe or green

Fun custom sweaters - Coffee, Coffee, Coffee and Guilford

Gorgeous knit hats with sparkles and real fur poms

Plaid gloves in brown or taupe

Kinross Notch Collar Belted Coat Link Here

CXC Gold Bracelet
<u>Link Here</u>

Fur Pom Pom Hat Link Here

Kinross Shaker Mock with Ruffle Cashmere Sweater Link Here

Joseph Ribkoff Black Jumpsuit <u>Link Here</u>