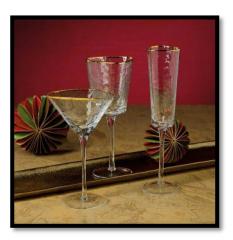

Wine, Martini, or your Favorite Cocktail, these glass ornaments are sure to please your favorite girlfriends.

Mercury Glass Jar Candle with Cloche

Beautiful red mercury glass filled soy candles. Fill your home with the scent of Fraser Fir all holiday season.

Beaded Glass Berry Tree that will sparkle up your holiday decor.

The season's sweetest snowman for your mug of hot chocolate. A sweet and tasty treat to add to your holidays

Hand embroidered and lined with cozy fleece. Guaranteed to add a pop of color to your ensemble.