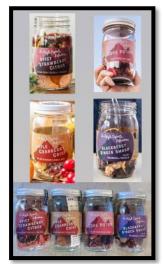

## SPICE&TEA EXCHANGE

We are a specialty market offering more than 130 spices and peppers, 100-plus exclusive hand-mixed blends, 29 naturally-flavored sugars, several flavored Monk Fruit Sweeteners, 30 Salts from around the world and more than 75 exotic teas. The Spice and Tea Exchange (R) focuses on providing high-quality gourmet gifts and accessories to home cooks, chefs, and tea lovers in an old-world, spice traders' atmosphere. Recently, The Spice and Tea Exchange (R) has begun offering their full line of products too local businesses in bulk at wholesale prices.

Enjoy making tea with this glass teapot infuser. Made of borosilicate glass with stainless steel infuser and lid. <u>Link Here</u>

Enjoy the timeless taste of apples with our collection featuring two teas and a sugar blend that highlight the refreshing and comforting flavors of autumnal apples. Makes a great gift for that special teacher on your list! Link Here

A variety of bourbon-inspired flavors, perfect for the whiskey enthusiast or home bartender. Link Here

The revolution in home-brewed beverages that's set to make your beverage sipping sensational! Winner of Good Housekeeping's Coffee and Tea Awards 2023. Link Here

Latte lovers rejoice! This deluxe gift box contains all the ingredients and instructions you need to whip up four of our signature latte and cocoa recipes. Link Here

The Garlic Lover's
4-Pack Gift Box is the
ultimate set for garlic
aficionados. This
collection is a
heartfelt ode to the
versatile and beloved
ingredient that is
garlic. Link Here