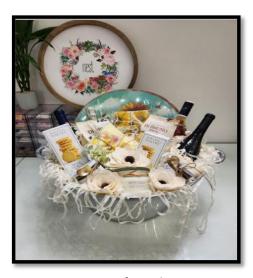

Elan Zip Up Sherpa Vest
Link Here

Gracious Gifts and Home is a unique gift shop located in the heart of Branford, CT, offering a wide collection of artisan items and home goods. Our gift shop features a large collection of products, all made with the finest materials and crafted with care by our talented local artisans. At Gracious Gifts and Home, we believe that visiting your local gift shop should be an experience, which is why we have created a warm and inviting atmosphere for you to enjoy. Our friendly staff is here to ensure you have a memorable visit.

Wine, Martini, or your Favorite Cocktail, these glass ornaments are sure to please your favorite girlfriends.

Mercury Glass Jar Candle with Cloche

Beautiful red mercury glass filled soy candles. Fill your home with the scent of Fraser Fir all holiday season.

Beaded Glass Berry Tree that will sparkle up your holiday decor.

The season's sweetest snowman for your mug of hot chocolate. A sweet and tasty treat to add to your holidays

Hand embroidered and lined with cozy fleece. Guaranteed to add a pop of color to your ensemble.