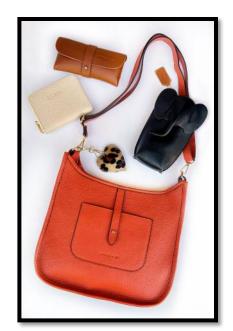

Pom Pom faux suede gloves: Stay stylish and cozy with these chic faux suede gloves, perfect for adding a touch of elegance to your winter wardrobe.

Elevate your style with one of our versatile vegan leather crossbody bags. Each bag features an interchangeable patterned guitar strap, perfect for stepping up any outfit.