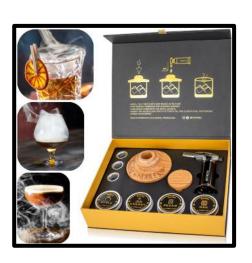

Julie Vos Mediterranean Bangles \$95 and up

61 Whitfield St, Guilford | 769 Boston Post Road, Madison (203) 533-5062 | waterstreetjewelry.com

Men's outfitter, lifestyle and supply

Billy Reid Apparel

Noble Sip - Cocktail Smoker Kit