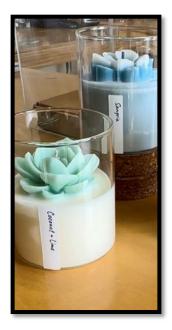

Hand poured soy candles with succulent and flower accents

Inspiration pendants etched on Sterling backings and Oxidized silver chains

20c Church Street , Guilford | creekchic.com (203) 453-3111