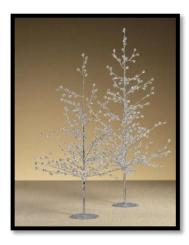

Beaded Glass Berry Tree that will sparkle up your holiday decor.

The season's sweetest snowman for your mug of hot chocolate. A sweet and tasty treat to add to your holidays

Hand embroidered and lined with cozy fleece. Guaranteed to add a pop of color to your ensemble.