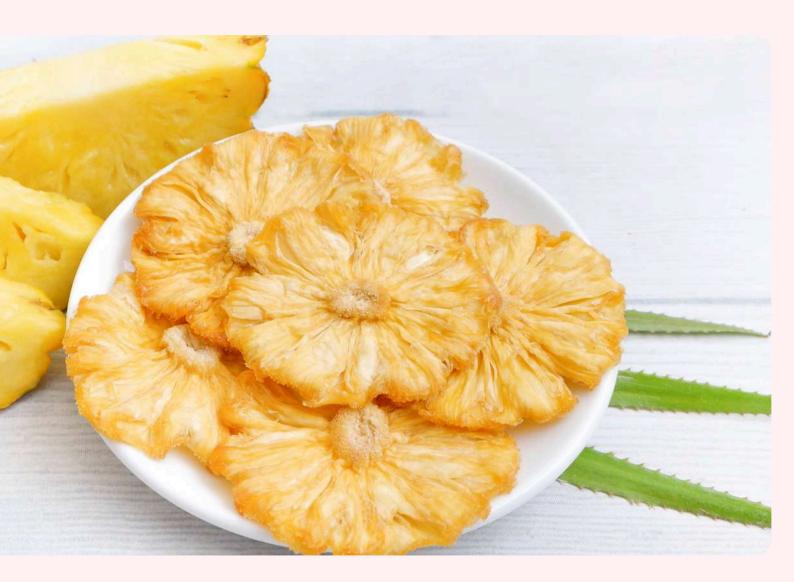

#### **PREMIUM DRIED PINEAPPLE**

Cheer Farm's Premium Dried Pineapple is made of tree-ripen Queen Pineapple, a deliciously sweet variety.

These pineapples are nurtured without the use of pesticides. From harvesting to sorting and peeling, the entire process is meticulously done by hand, ensuring that only the finest parts of the pineapple are selected for drying process.

#### INGREDIENT

100% tree-ripen Queen pineapple No additives, No preservatives, No added sugar, Unsulfured

#### USAGE

Premium dried Pineapple is great ideal for healthy snack, vibrant drinks and food garnish

#### FORM

Whole slice, tidbit, dice