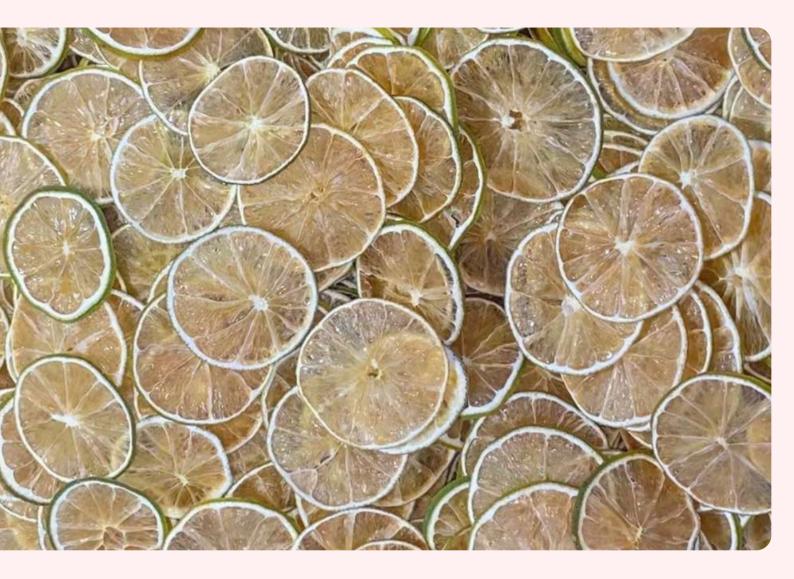

#### **DEHYDRATED LIME**

Cheer Farm's Dehydrated lime is produced from the freshest lime, our dehydration process ensures that the natural tartness and vibrant color are perfectly preserved.

#### INGREDIENT

No additives, No preservatives, Unsulfured

#### USAGE

Perfect for garnishing cocktails, herbal tea, enhancing culinary dishes, or beverage creations.