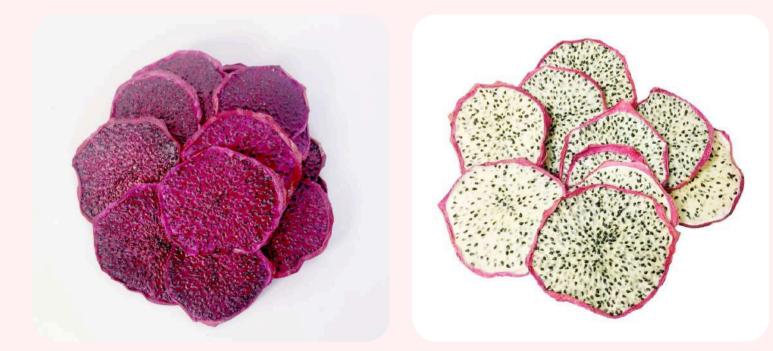

### **DEHYDRATED DRAGON FRUIT**

Cheer Farm's Premium dried dragon fruit is made of tree-ripen dragon fruits.

We source from good farms and harvest at perfect ripen level for sugar content, flavor and color. Through a meticulous drying process with stringent quality control, our dried dragon fruit retains its fresh aroma and distinctive sweet taste.

#### INGREDIENT

100% tree-ripen Dragon Fruit No additives, No preservatives, No added sugar, Unsulfured

#### USAGE

Perfect for garnishing cocktails, enhancing culinary dishes, or beverage creations.

#### FORM

Whole slice, half, quarter