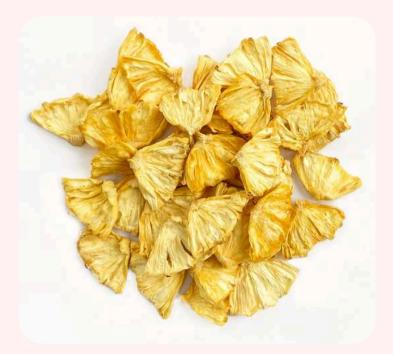

#### **PREMIUM DRIED PINEAPPLE**

Cheer Farm's Premium Dried Pineapple is made of tree-ripen Queen Pineapple, a deliciously sweet variety.

These pineapples are nurtured without the use of pesticides. From harvesting to sorting and peeling, the entire process is meticulously done by hand, ensuring that only the finest parts of the pineapple are selected for drying process.

#### INGREDIENT

100% tree-ripen Queen pineapple No additives, No preservatives, No added sugar, Unsulfured

#### USAGE

Premium dried Pineapple is great ideal for healthy snack, vibrant drinks and food garnish

#### FORM

Whole slice, tidbit, dice