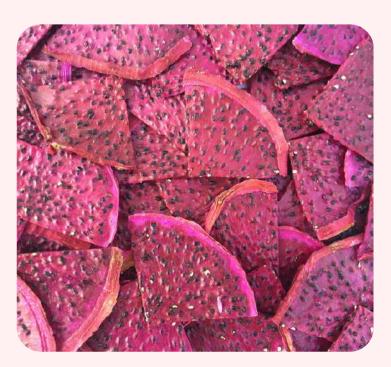

### **DEHYDRATED DRAGON FRUIT**

Cheer Farm's Premium dried dragon fruit is made of tree-ripen dragon fruits.

We source from good farms and harvest at perfect ripen level for sugar content, flavor and color. Through a meticulous drying process with stringent quality control, our dried dragon fruit retains its fresh aroma and distinctive sweet taste.

#### INGREDIENT

100% tree-ripen Dragon Fruit No additives, No preservatives, No added sugar, Unsulfured

#### USAGE

Perfect for garnishing cocktails, enhancing culinary dishes, or beverage creations.

#### FORM

Whole slice, half, quarter