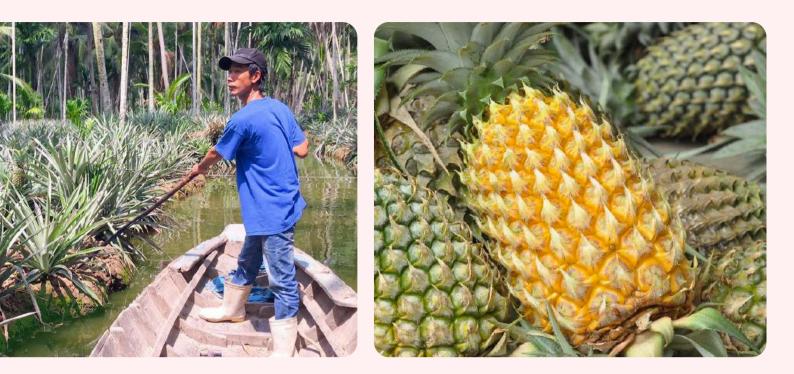

#### **PREMIUM DRIED PINEAPPLE**

Cheer Farm's Premium Dried Pineapple is made of tree-ripen Queen Pineapple, a deliciously sweet variety.

These pineapples are nurtured without the use of pesticides. From harvesting to sorting and peeling, the entire process is meticulously done by hand, ensuring that only the finest parts of the pineapple are selected for drying process.

#### **DEHYDRATED PINEAPPLE**

Cheer Farm's Premium Dried Pineapple is made of tree-ripen Queen Pineapple, a deliciously sweet variety.

These pineapples are nurtured without the use of pesticides. From harvesting to sorting and peeling, the entire process is meticulously done by hand, ensuring that only the finest parts of the pineapple are selected for drying process.