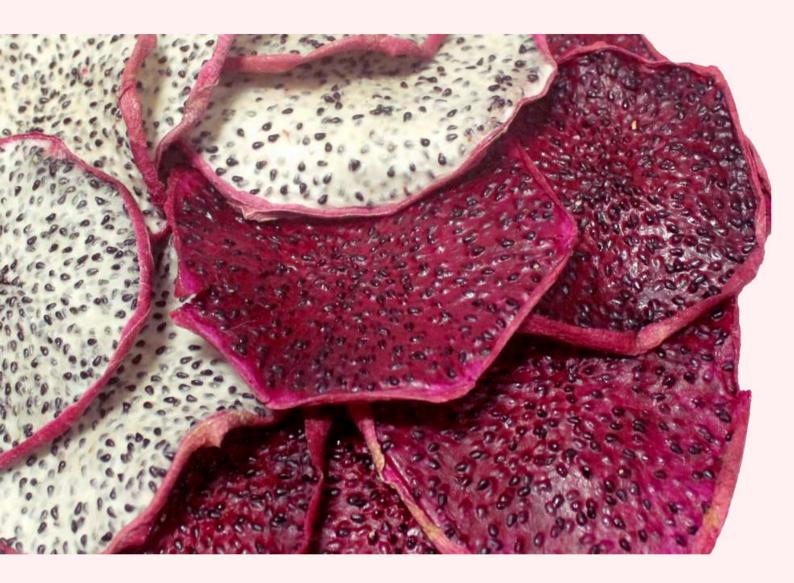

### **PREMIUM DRIED DRAGON FRUIT**

Cheer Farm's Premium dried dragon fruit is made of tree-ripen dragon fruits.

We source from good farms and harvest at perfect ripen level for sugar content, flavor and color. Through a meticulous drying process with stringent quality control, our dried dragon fruit retains its fresh aroma and distinctive sweet taste.

#### INGREDIENT

100% tree-ripen Dragon Fruit No additives, No preservatives, No added sugar, Unsulfured

#### USAGE

The most vibrant drink and food garnish or healthy snacks.

#### FORM

Whole slice, half, quarter