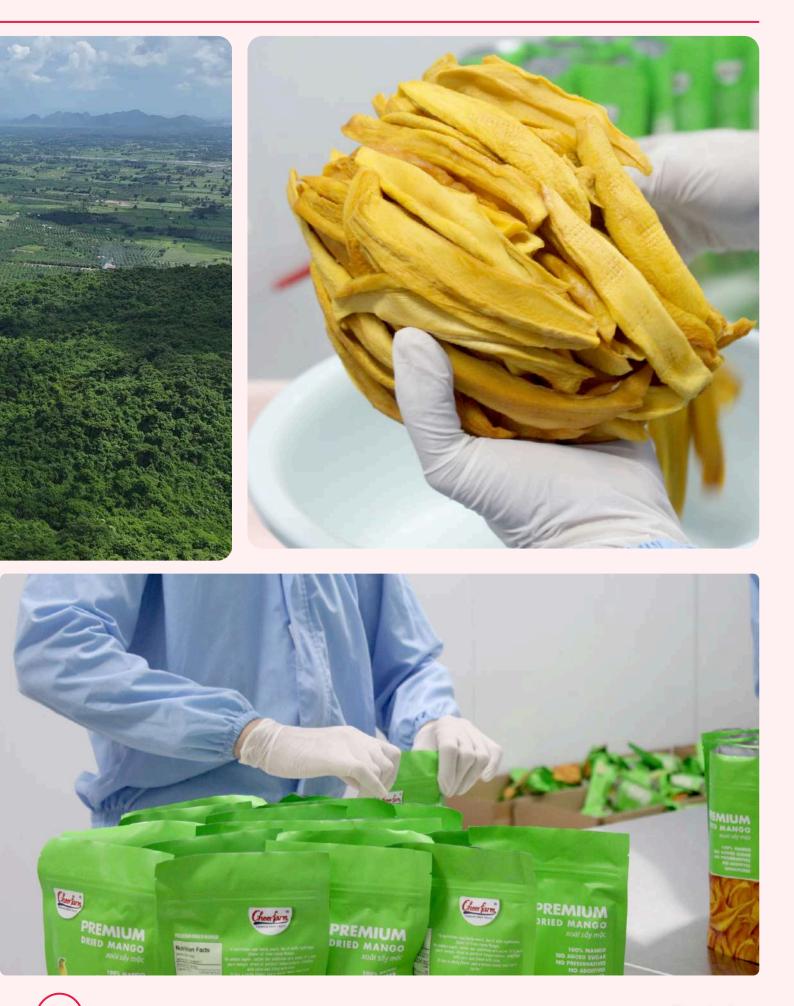

## PRODUCTION

#### **SOURCING MANAGEMENT**

At Cheer Farm, we manage raw materials directly from cultivation areas. Our team closely monitors fruit cultivation and proactively plans harvests to ensure the selection of uniform, high-quality raw materials that meet our stringent standards. By implementing strict sourcing management at growing sites, we secure top-quality fruits and maintain an abundant supply for production.

#### **PREMIUM DRIED MANGO**

Cheer Farm's Premium Dried Mango is made of tree-ripen Mango. Grown in the mountainous region using traditional farming methods, these mangoes are carefully selected for drying to ensure the highest quality. Experience the goodness of sweet, fragrant, tender, and chewy dried mangoes, capturing the unique aroma of tree-ripened mangoes.

### **PRODUCTS / GARNISHES AND DRINKS**