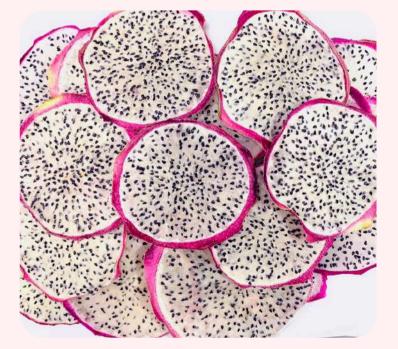

### **PREMIUM DRIED DRAGON FRUIT**

Cheer Farm's Premium dried dragon fruit is made of tree-ripen dragon fruits.

We source from good farms and harvest at perfect ripen level for sugar content, flavor and color. Through a meticulous drying process with stringent quality control, our dried dragon fruit retains its fresh aroma and distinctive sweet taste.

#### INGREDIENT

100% tree-ripen Dragon Fruit No additives, No preservatives, No added sugar, Unsulfured

#### USAGE

The most vibrant drink and food garnish or healthy snacks.

#### FORM

Whole slice, half, quarter