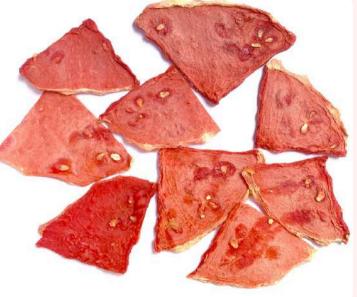

#### **DRIED WATERMELON**

Experience the delightful taste of summer with our Natural Dried Watermelon. Made from 100% fresh, ripe watermelon, our drying process preserves the natural sweetness and vibrant color, creating a delicious and nutritious snack.

#### INGREDIENT

No additives, No preservatives, No added sugar, Unsulfured

#### USAGE

Perfect for snacking, topping, and incorporating into culinary creations or beverage creations.