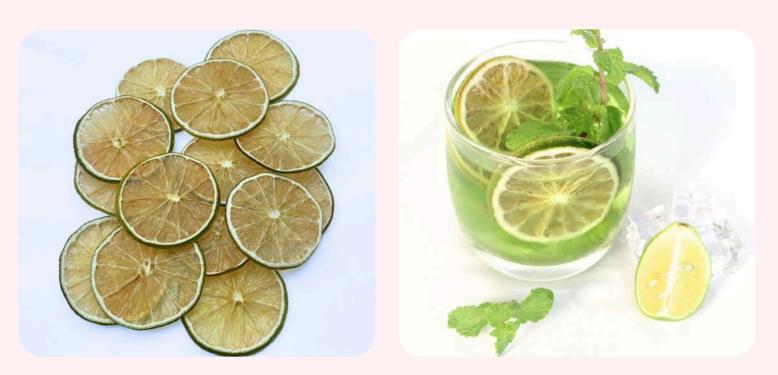

#### **DEHYDRATED LIME**

Cheer Farm's Dehydrated lime is produced from the freshest lime, our dehydration process ensures that the natural tartness and vibrant color are perfectly preserved.

#### INGREDIENT

No additives, No preservatives, Unsulfured

#### USAGE

Perfect for garnishing cocktails, herbal tea, enhancing culinary dishes, or beverage creations.