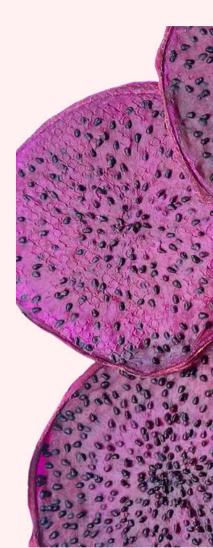

### **PREMIUM DRIED DRAGON FRUIT**

Cheer Farm's Premium dried dragon fruit is made of tree-ripen dragon fruits.

We source from good farms and harvest at perfect ripen level for sugar content, flavor and color. Through a meticulous drying process with stringent quality control, our dried dragon fruit retains its fresh aroma and distinctive sweet taste.

#### INGREDIENT

100% tree-ripen Dragon Fruit No additives, No preservatives, No added sugar, Unsulfured

#### USAGE

The most vibrant drink and food garnish or healthy snacks.

#### FORM

Whole slice, half, quarter