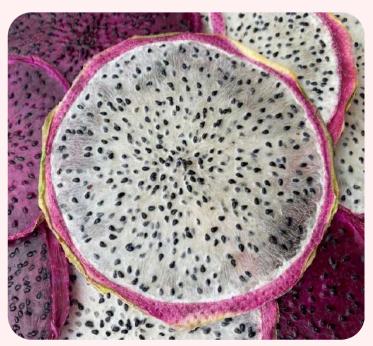

### **PREMIUM DRIED DRAGON FRUIT**

Cheer Farm's Premium dried dragon fruit is made of tree-ripen dragon fruits.

We source from good farms and harvest at perfect ripen level for sugar content, flavor and color. Through a meticulous drying process with stringent quality control, our dried dragon fruit retains its fresh aroma and distinctive sweet taste.

#### INGREDIENT

100% tree-ripen Dragon Fruit No additives, No preservatives, No added sugar, Unsulfured

#### USAGE

The most vibrant drink and food garnish or healthy snacks.

#### FORM

Whole slice, half, quarter