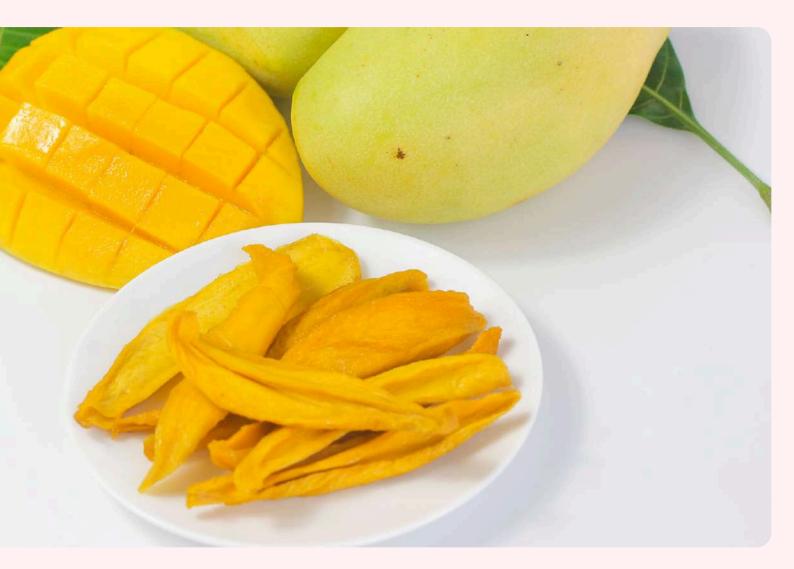

#### **PREMIUM DRIED MANGO**

Cheer Farm's Premium Dried Mango is made of tree-ripen Mango. Grown in the mountainous region using traditional farming methods, these mangoes are carefully selected for drying to ensure the highest quality. Experience the goodness of sweet, fragrant, tender, and chewy dried mangoes, capturing the unique aroma of tree-ripened mangoes.

#### INGREDIENT

100% tree-ripen Mango No additives, No preservatives, No added sugar, Unsulfured

#### USAGE

Premium dried Mango is great ideal for healthy snack

FORM

Whole slice, tidbit