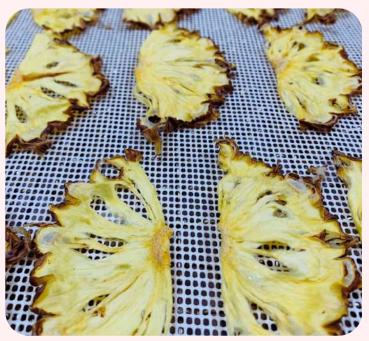

#### **PREMIUM DRIED PINEAPPLE**

Cheer Farm's Premium Dried Pineapple is made of tree-ripen Queen Pineapple, a deliciously sweet variety.

These pineapples are nurtured without the use of pesticides. From harvesting to sorting and peeling, the entire process is meticulously done by hand, ensuring that only the finest parts of the pineapple are selected for drying process.

#### INGREDIENT

100% tree-ripen Queen pineapple No additives, No preservatives, No added sugar, Unsulfured

#### USAGE

Premium dried Pineapple is great ideal for healthy snack, vibrant drinks and food garnish

#### FORM

Whole slice, tidbit, dice