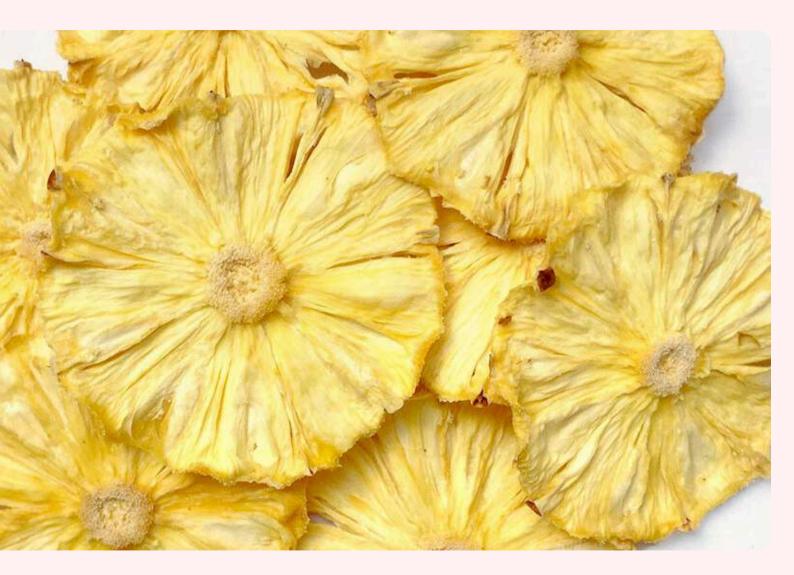

#### **DEHYDRATED PINEAPPLE**

Cheer Farm's Premium Dried Pineapple is made of tree-ripen Queen Pineapple, a deliciously sweet variety.

These pineapples are nurtured without the use of pesticides. From harvesting to sorting and peeling, the entire process is meticulously done by hand, ensuring that only the finest parts of the pineapple are selected for drying process.

#### INGREDIENT

100% tree-ripen Queen pineapple No additives, No preservatives, No added sugar, Unsulfured

#### USAGE

Perfect for garnishing cocktails, enhancing culinary dishes, or beverage creations.

#### FORM

Whole slice, tidbit (With Skin, Without Skin)