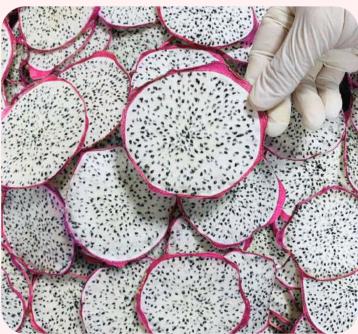

### **DEHYDRATED DRAGON FRUIT**

Cheer Farm's Premium dried dragon fruit is made of tree-ripen dragon fruits.

We source from good farms and harvest at perfect ripen level for sugar content, flavor and color. Through a meticulous drying process with stringent quality control, our dried dragon fruit retains its fresh aroma and distinctive sweet taste.

#### INGREDIENT

100% tree-ripen Dragon Fruit No additives, No preservatives, No added sugar, Unsulfured

#### USAGE

Perfect for garnishing cocktails, enhancing culinary dishes, or beverage creations.

#### FORM

Whole slice, half, quarter