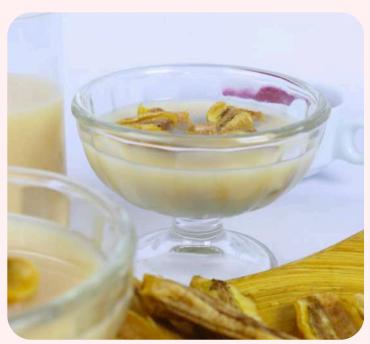

#### **PREMIUM DRIED BANANA**

Cheer Farm's Premium dried Banana is made of fully ripen banana. The aroma of Premium Dried Banana is delightful blend of fragrant sweetness, reminiscent of freshly-picked banana. With each bite, you experience the perfect harmony of firmness and juiciness, resulting in a uniquely delightful flavor that lingers on the palate.

#### INGREDIENT

100% fully ripen banana No additives, No preservatives, No added sugar, Unsulfured

#### USAGE

Premium dried Banana is great ideal for snack, topping, salads, smoothies.

Unsweetened and full of flavor, they will add something extra to every dish.

#### FORM

Slice, dice