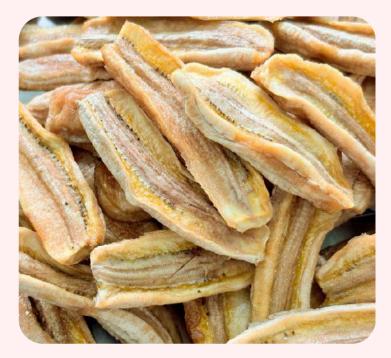

#### **PREMIUM DRIED BANANA**

Cheer Farm's Premium dried Banana is made of fully ripen banana. The aroma of Premium Dried Banana is delightful blend of fragrant sweetness, reminiscent of freshly-picked banana. With each bite, you experience the perfect harmony of firmness and juiciness, resulting in a uniquely delightful flavor that lingers on the palate.

#### INGREDIENT

100% fully ripen banana No additives, No preservatives, No added sugar, Unsulfured

#### FORM

Slice, dice