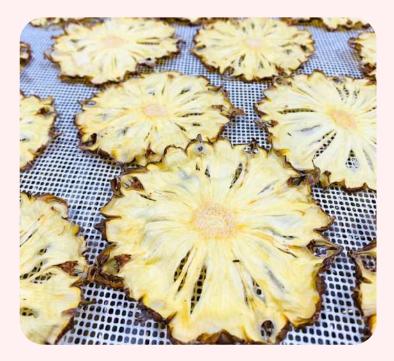

#### **PREMIUM DRIED PINEAPPLE**

Cheer Farm's Premium Dried Pineapple is made of tree-ripen Queen Pineapple, a deliciously sweet variety.

These pineapples are nurtured without the use of pesticides. From harvesting to sorting and peeling, the entire process is meticulously done by hand, ensuring that only the finest parts of the pineapple are selected for drying process.

#### INGREDIENT

100% tree-ripen Queen pineapple No additives, No preservatives, No added sugar, Unsulfured

#### USAGE

Premium dried Pineapple is great ideal for healthy snack, vibrant drinks and food garnish

#### FORM

Whole slice, tidbit, dice