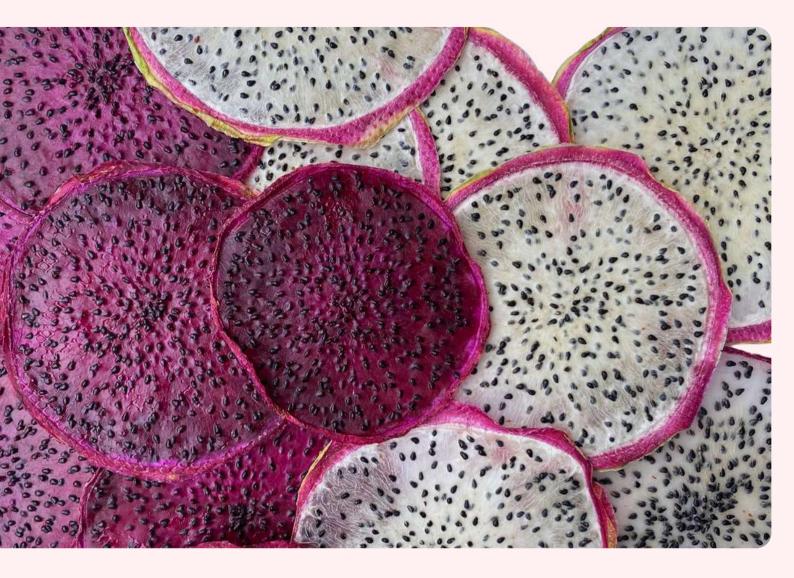

### **PREMIUM DRIED DRAGON FRUIT**

Cheer Farm's Premium dried dragon fruit is made of tree-ripen dragon fruits.

We source from good farms and harvest at perfect ripen level for sugar content, flavor and color. Through a meticulous drying process with stringent quality control, our dried dragon fruit retains its fresh aroma and distinctive sweet taste.

#### INGREDIENT

100% tree-ripen Dragon Fruit No additives, No preservatives, No added sugar, Unsulfured

#### USAGE

The most vibrant drink and food garnish or healthy snacks.

#### FORM

Whole slice, half, quarter