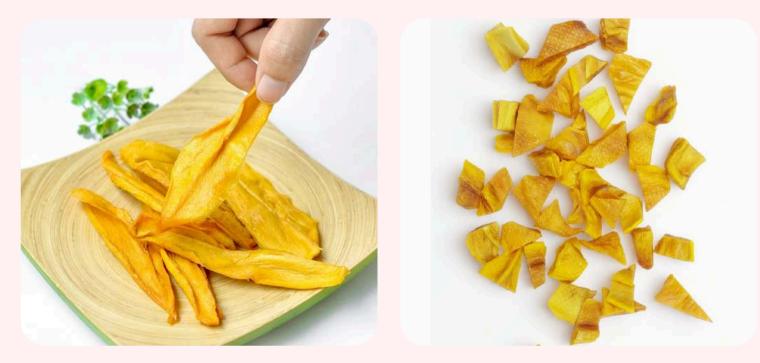

#### **PREMIUM DRIED MANGO**

Cheer Farm's Premium Dried Mango is made of tree-ripen Mango. Grown in the mountainous region using traditional farming methods, these mangoes are carefully selected for drying to ensure the highest quality. Experience the goodness of sweet, fragrant, tender, and chewy dried mangoes, capturing the unique aroma of tree-ripened mangoes.

#### INGREDIENT

100% tree-ripen Mango No additives, No preservatives, No added sugar, Unsulfured

#### USAGE

Premium dried Mango is great ideal for healthy snack

FORM

Whole slice, tidbit