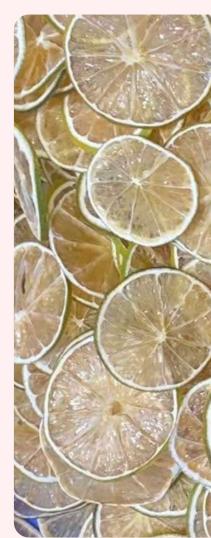

#### **DEHYDRATED LIME**

Cheer Farm's Dehydrated lime is produced from the freshest lime, our dehydration process ensures that the natural tartness and vibrant color are perfectly preserved.

#### INGREDIENT

No additives, No preservatives, Unsulfured

#### USAGE

Perfect for garnishing cocktails, herbal tea, enhancing culinary dishes, or beverage creations.