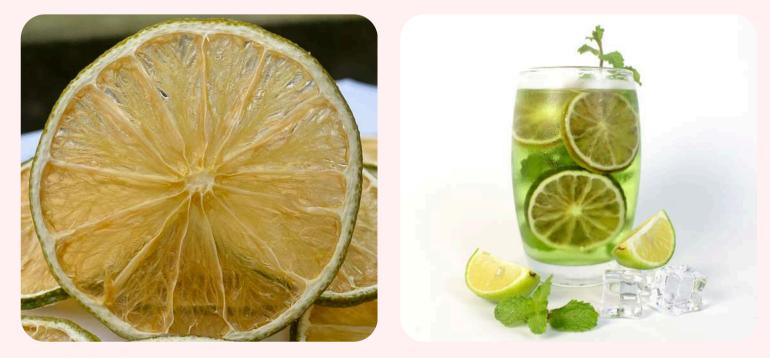

#### **DEHYDRATED LIME**

Cheer Farm's Dehydrated lime is produced from the freshest lime, our dehydration process ensures that the natural tartness and vibrant color are perfectly preserved.

#### INGREDIENT

No additives, No preservatives, Unsulfured

#### USAGE

Perfect for garnishing cocktails, herbal tea, enhancing culinary dishes, or beverage creations.