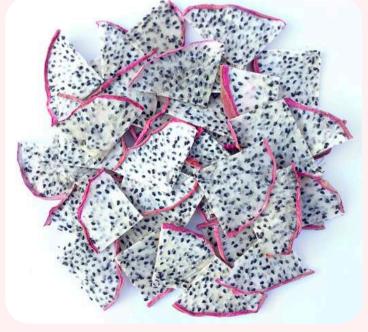

### **PREMIUM DRIED DRAGON FRUIT**

Cheer Farm's Premium dried dragon fruit is made of tree-ripen dragon fruits.

We source from good farms and harvest at perfect ripen level for sugar content, flavor and color. Through a meticulous drying process with stringent quality control, our dried dragon fruit retains its fresh aroma and distinctive sweet taste.

#### INGREDIENT

100% tree-ripen Dragon Fruit No additives, No preservatives, No added sugar, Unsulfured

#### USAGE

The most vibrant drink and food garnish or healthy snacks.

#### FORM

Whole slice, half, quarter