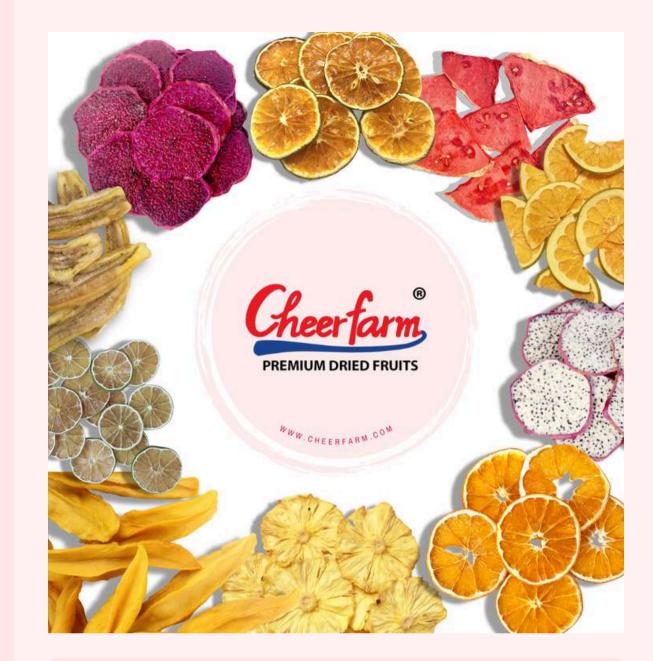

#### **Premium Dried Fruits qualification**

- Only use the finest and freshest fruits for drying
- Meticulous drying process
- Exceptional flavor and taste of tree-ripen fruits
- Preservatives Free, Additives Free, Sugar added Free
- Able to supply large quantities of products if needed for large orders

#### **PREMIUM DRIED PINEAPPLE**

Cheer Farm's Premium Dried Pineapple is made of tree-ripen Queen Pineapple, a deliciously sweet variety.

These pineapples are nurtured without the use of pesticides. From harvesting to sorting and peeling, the entire process is meticulously done by hand, ensuring that only the finest parts of the pineapple are selected for drying process.

#### **PREMIUM DRIED MANGO**

Cheer Farm's Premium Dried Mango is made of tree-ripen Mango. Grown in the mountainous region using traditional farming methods, these mangoes are carefully selected for drying to ensure the highest quality. Experience the goodness of sweet, fragrant, tender, and chewy dried mangoes, capturing the unique aroma of tree-ripened mangoes.

#### **PREMIUM DRIED BANANA**

Cheer Farm's Premium dried Banana is made of fully ripen banana. The aroma of Premium Dried Banana is delightful blend of fragrant sweetness, reminiscent of freshly-picked banana. With each bite, you experience the perfect harmony of firmness and juiciness, resulting in a uniquely delightful flavor that lingers on the palate.

### **PREMIUM DRIED DRAGON FRUIT**

Cheer Farm's Premium dried dragon fruit is made of tree-ripen dragon fruits.

We source from good farms and harvest at perfect ripen level for sugar content, flavor and color. Through a meticulous drying process with stringent quality control, our dried dragon fruit retains its fresh aroma and distinctive sweet taste.

#### **DRIED WATERMELON**

Experience the delightful taste of summer with our Natural Dried Watermelon. Made from 100% fresh, ripe watermelon, our drying process preserves the natural sweetness and vibrant color, creating a delicious and nutritious snack.