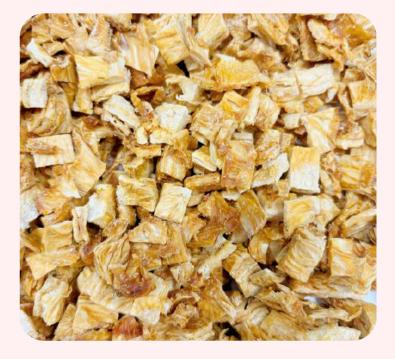

#### FORM

Whole slice, tidbit, dice

#### **DEHYDRATED PINEAPPLE**

Cheer Farm's Premium Dried Pineapple is made of tree-ripen Queen Pineapple, a deliciously sweet variety.

These pineapples are nurtured without the use of pesticides. From harvesting to sorting and peeling, the entire process is meticulously done by hand, ensuring that only the finest parts of the pineapple are selected for drying process.

#### INGREDIENT

100% tree-ripen Queen pineapple No additives, No preservatives, No added sugar, Unsulfured

#### FORM

Whole slice, tidbit (With Skin, Without Skin)