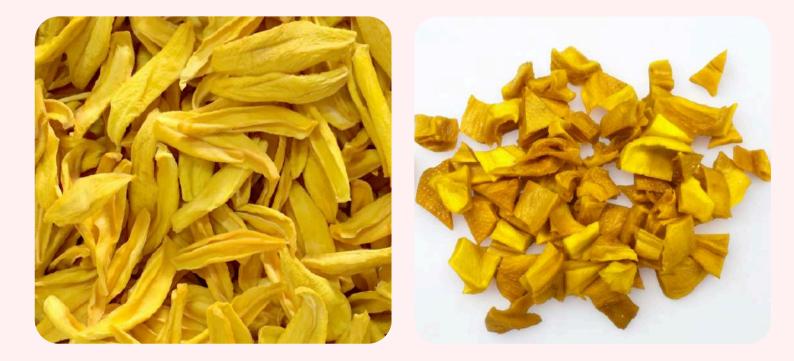

#### **PREMIUM DRIED MANGO**

Cheer Farm's Premium Dried Mango is made of tree-ripen Mango. Grown in the mountainous region using traditional farming methods, these mangoes are carefully selected for drying to ensure the highest quality. Experience the goodness of sweet, fragrant, tender, and chewy dried mangoes, capturing the unique aroma of tree-ripened mangoes.

#### INGREDIENT

100% tree-ripen Mango No additives, No preservatives, No added sugar, Unsulfured

#### USAGE

Premium dried Mango is great ideal for healthy snack

FORM

Whole slice, tidbit