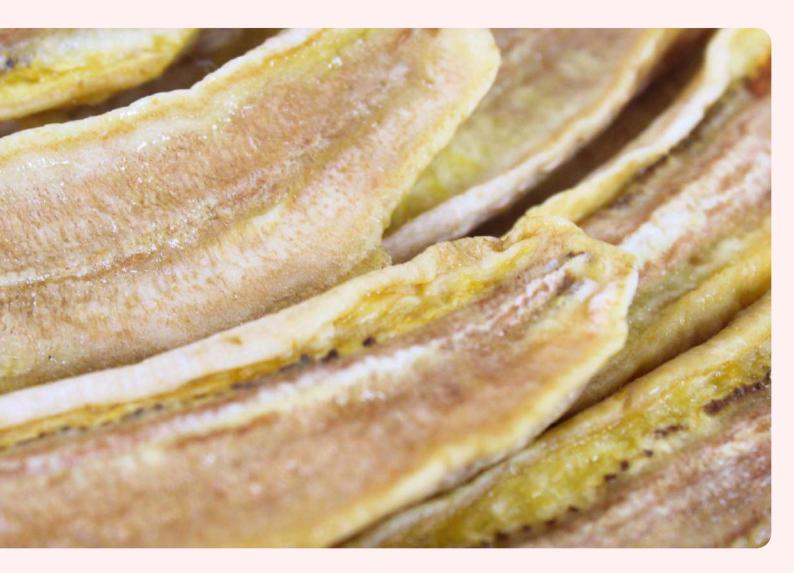

#### **PREMIUM DRIED BANANA**

Cheer Farm's Premium dried Banana is made of fully ripen banana. The aroma of Premium Dried Banana is delightful blend of fragrant sweetness, reminiscent of freshly-picked banana. With each bite, you experience the perfect harmony of firmness and juiciness, resulting in a uniquely delightful flavor that lingers on the palate.

#### INGREDIENT

100% fully ripen banana No additives, No preservatives, No added sugar, Unsulfured

#### FORM

Slice, dice