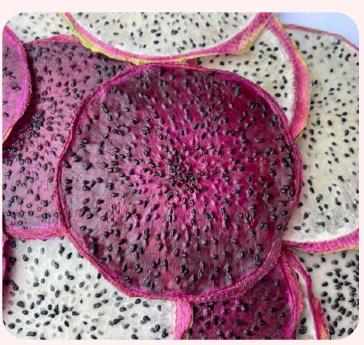

### **PREMIUM DRIED DRAGON FRUIT**

Cheer Farm's Premium dried dragon fruit is made of tree-ripen dragon fruits.

We source from good farms and harvest at perfect ripen level for sugar content, flavor and color. Through a meticulous drying process with stringent quality control, our dried dragon fruit retains its fresh aroma and distinctive sweet taste.

#### INGREDIENT

100% tree-ripen Dragon Fruit No additives, No preservatives, No added sugar, Unsulfured

#### USAGE

The most vibrant drink and food garnish or healthy snacks.

#### FORM

Whole slice, half, quarter