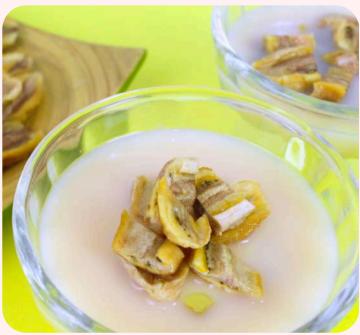

#### **PREMIUM DRIED BANANA**

Cheer Farm's Premium dried Banana is made of fully ripen banana. The aroma of Premium Dried Banana is delightful blend of fragrant sweetness, reminiscent of freshly-picked banana. With each bite, you experience the perfect harmony of firmness and juiciness, resulting in a uniquely delightful flavor that lingers on the palate.

#### USAGE

Premium dried Banana is great ideal for snack, topping, salads, smoothies.

Unsweetened and full of flavor, they will add something extra to every dish.