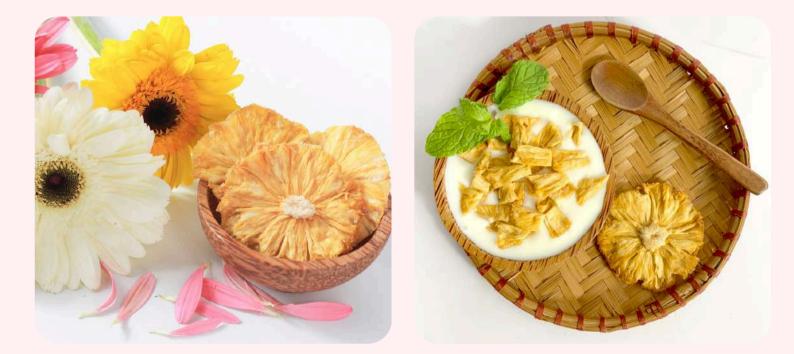

#### **PREMIUM DRIED PINEAPPLE**

Cheer Farm's Premium Dried Pineapple is made of tree-ripen Queen Pineapple, a deliciously sweet variety.

These pineapples are nurtured without the use of pesticides. From harvesting to sorting and peeling, the entire process is meticulously done by hand, ensuring that only the finest parts of the pineapple are selected for drying process.

#### INGREDIENT

100% tree-ripen Queen pineapple No additives, No preservatives, No added sugar, Unsulfured

#### USAGE

Premium dried Pineapple is great ideal for healthy snack, vibrant drinks and food garnish

#### FORM

Whole slice, tidbit, dice