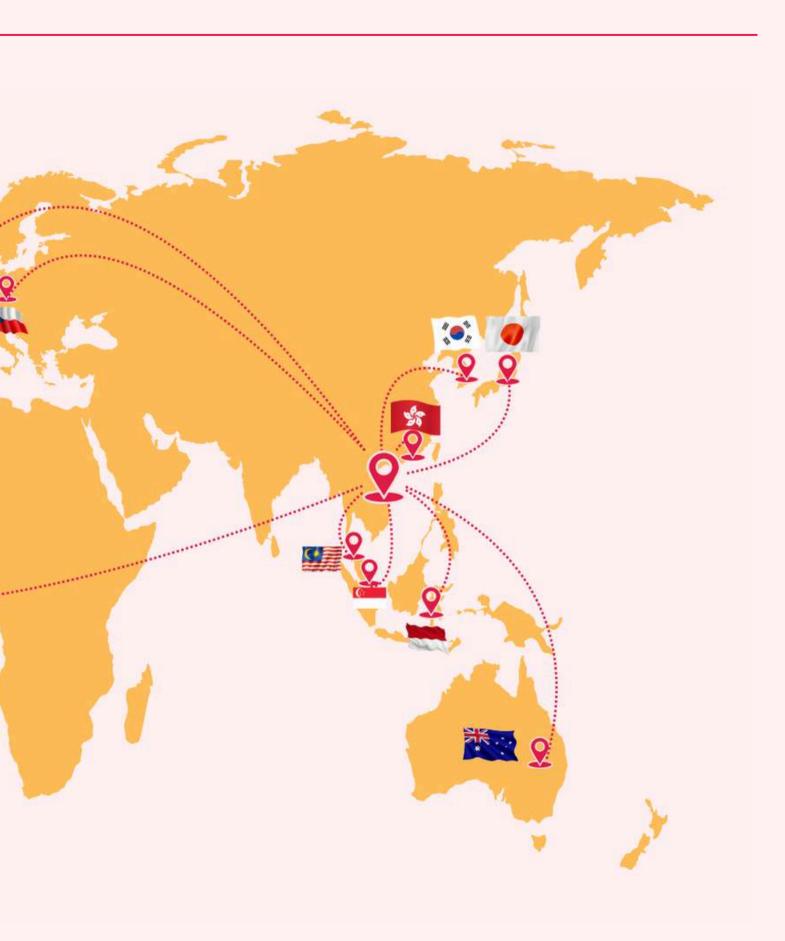

### We are Natural Dried Fruits Producer 9+ years of Experience

- Cheer Farm was established in **2015** as a natural dried fruit producer.
- Since **2017**, Cheer Farm has started exporting natural dried fruit products to international markets.
- Since then, Cheer Farm has been exporting products to major markets such as Australia, South Korea, Hong Kong, Europe, and the United States.
- In **2024**, Cheer Farm established its second factory in the Hoa Cam Industrial Park, Cam Le District, Da Nang, Vietnam.