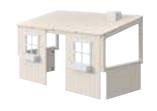

## HALF CLASSIC HOUSE

Window frame, flower box and chimney are always full white

## ½ Classic house

- 190x90 / 82-70172-72 200x90 / 82-70173-72
- 190x90 / 82-70172-90 200x90 / 82-70173-90