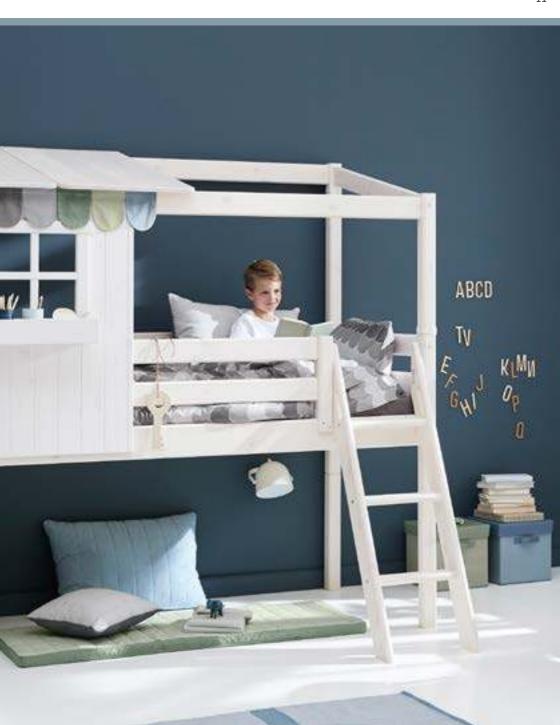

## FULL CLASSIC HOUSE

Full Classic House is only compatible with beds L:200 Window frame, flower box and chimney are always full white

## Classic House

200x90 / 82-70174-72

200x90 / 82-70174-90