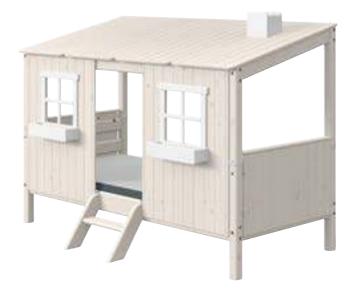

## FULL CLASSIC HOUSE

Full Classic House is only compatible with beds L:200 Window frame, flower box and chimney are always full white

## Single bed with Classic House

200x90 /90-10767-72-01

200x90 /90-10767-90-01

## Midsleeper with Classic House

200x90 / 90-10770-72-01

200x90 / 90-10770-90-01

## Classic House

200x90 / 82-70174-72

200x90 / 82-70174-90