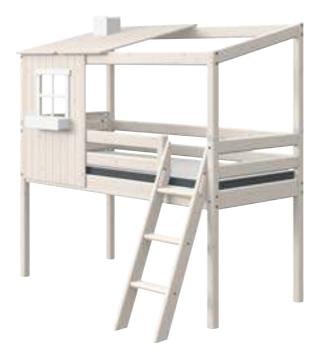

## FULL CLASSIC HOUSE

Full Classic House is only compatible with beds L:200 Window frame, flower box and chimney are always full white

## Single bed with Classic House

200x90 /90-10767-72-01

200x90 /90-10767-90-01

## Midsleeper with Classic House

200x90 / 90-10770-72-01

200x90 / 90-10770-90-01

## Classic House

200x90 / 82-70174-72

200x90 / 82-70174-90