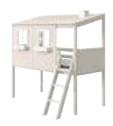

## HALF CLASSIC HOUSE

Window frame, flower box and chimney are always full white

## Midsleeper with a ½ Classic house

190x90 / 90-10768-72-01 200x90 / 90-10769-72-01

190x90 / 90-10768-90-01 200x90 / 90-10769-90-01

## Single bed with a ½ Classic House

- 190x90 / 90-10771-72-01 200x90 / 90-10772-72-01
- 190x90 / 90-10771-90-01 200x90 / 90-10772-90-01