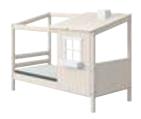

## HALF CLASSIC HOUSE

Window frame, flower box and chimney are always full white

## Midsleeper with a ½ Classic house

190x90 / 90-10768-72-01 200x90 / 90-10769-72-01

190x90 / 90-10768-90-01 200x90 / 90-10769-90-01

## Single bed with a ½ Classic House

- 190x90 / 90-10771-72-01 200x90 / 90-10772-72-01
- 190x90 / 90-10771-90-01 200x90 / 90-10772-90-01

## ½ Classic house

- 190x90 / 82-70172-72 200x90 / 82-70173-72
- 190x90 / 82-70172-90 200x90 / 82-70173-90