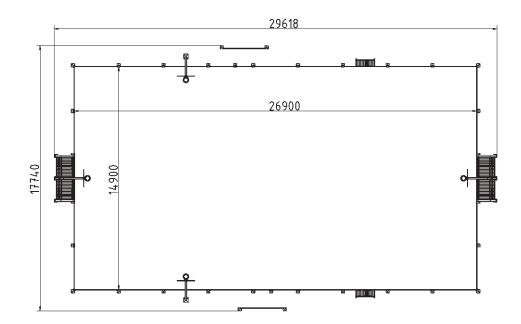

# **Plan View**

Side View

## Attributes

| Product code | 4-3-029            |
|--------------|--------------------|
| Certificate  | EN 15312           |
| Age group    | 3 + years          |
| Туре         | MUGA               |
| Total area   | 525 m <sup>2</sup> |
| Playing area | 401 m <sup>2</sup> |