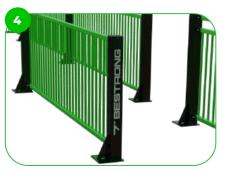

### Pergamon

The Pergamon MUGA is a comprehensive and spacious outdoor sports hub, designed to host a range of sports activities including football, basketball, and tennis. Enclosed by robust, anti-vandal steel fencing standing at a height of 3000 mm, the Pergamon MUGA offersaprotected and reliable space for various sports engagements.

The enterance panel is designed to prevent the ball from leaving the playing area. With its appropriate length and positioning, it acts as a barrier ensuring that the ball remains within the designated game space while maintaining the aesthetic appeal of the arena.