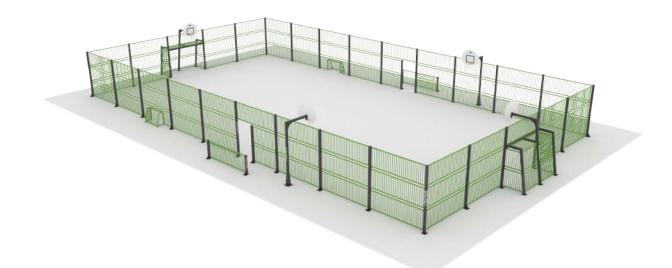

### Pergamon

The Pergamon MUGA is a comprehensive and spacious outdoor sports hub, designed to host a range of sports activities including football, basketball, and tennis. Enclosed by robust, anti-vandal steel fencing standing at a height of 3000 mm, the Pergamon MUGA offersaprotected and reliable space for various sports engagements.

## Attributes

| Product code | 4-3-029            |
|--------------|--------------------|
| Certificate  | EN 15312           |
| Age group    | 3 + years          |
| Туре         | MUGA               |
| Total area   | 525 m <sup>2</sup> |
| Playing area | 401 m <sup>2</sup> |

#### Equipment

Standard Goals Panna Goals Basketball Hoops