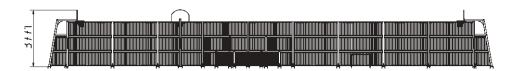

# 7'BESTRONG



### Pergamon

The Pergamon MUGA is a comprehensive and spacious outdoor sports hub, designed to host a range of sports activities including football, basketball, and tennis. Enclosed by robust, anti-vandal steel fencing standing at a height of 3000 mm, the Pergamon MUGA offersaprotected and reliable space for various sports engagements.

## Attributes

| Product code | 4-3-029            |
|--------------|--------------------|
| Certificate  | EN 15312           |
| Age group    | 3 + years          |
| Туре         | MUGA               |
| Total area   | 525 m <sup>2</sup> |
| Playing area | 401 m <sup>2</sup> |

# **Plan View**

Side View





#### Equipment

Standard Goals Panna Goals Basketball Hoops

## **Technical specification**

Anchoring option Net weight Material Anti-corrosion possibilty Fence height Color options

## Warranty

Steel

Paint

Surface mounted 4776 kg S235 Galvanized or EPD 3000 mm

25-15 years Structure 5-10 years 2 years Plastic 5-10 years Rubber 1-3 years Moving parts 2 years

2 units

2 units

4 units

For more color options, discuss with your sales representative.

Detailed information in the warranty document



The MUGA is made of high-quality S235 steel, featuring vandal-proof stainless steel screws and nuts. It undergoes sandblasting for cleaning and receives a corrosion-resistant powder coating finish. Additionally, a galvanized surface option is available for enhanced protection and longevity.