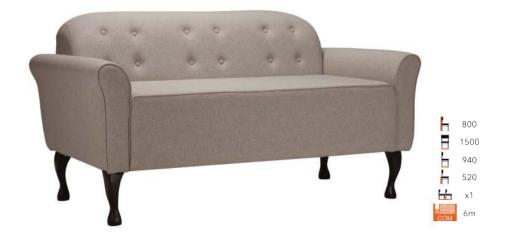

S AND WIDE RANGE OF FABRIC







ISSY LOUNGE CHAIR



IMOLA LOUNGE CHAIR FG-MT



840

1330

695

500

x2

4.5m

h

HILLING



h 840

H

B

H 475

Н

725

695

x4

2m

**IMOLA BENCH** 

FG-MT

## LEO LOUNGE CHAIR

**MESSINA ARMCHAIR** 

FG-MT

#### MASSA ARMCHAIR FG-MT





**MESSINA SOFA** LG-MT







ORTA SOFA

**ORTA ARMCHAIR** FG-MT



#### SELECT FROM OUR CHAIR FINISHES AND WIDE RANGE OF FABRIC



| _     |      |  |
|-------|------|--|
| Н     | 1030 |  |
| Η     | 660  |  |
| 6     | 770  |  |
| H     | 490  |  |
| ЬЬ    | x2   |  |
| 6 COM | 4.5m |  |
| C CAN |      |  |



STEFFANO ARMCHAIR

| Н   | 750 |
|-----|-----|
| Ξ   | 600 |
| H   | 580 |
| H   | 490 |
| 66  | x8  |
| COM | 2m  |









RUISINI ARMCHAIR

TOLLO ARMCHAIR

REUBEN SOFA

## ROSARNO ARMCHAIR



VIENNA SOFA



## CHAIR FINISHES AND EXTRAS



All designs may vary slightly for original colours. We reserve the right to make changes to designs and specifications without notice Specialist finishes are not available on all products, please contact to confirm availability.

## FAUX LEATHER COLLECTION



PUTTY

MARINE BLUE

We have a wide range of contract fabrics available to suit your requirements. This includes antimicrobial / antiviral fabrics that are suitable for all settings including healthcare.





# **sunbury** design



#### **Furniture North East**

309 Durham Road, Blackhill, Consett Co. Durham, DH8 5NW 01207 591347 hello@furniturenortheast.co.uk www.furniturenortheast.co.uk Lounge Seating 09/2021