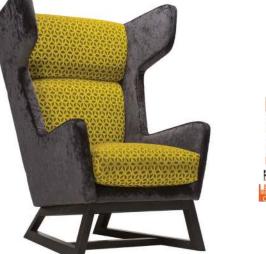

t us, we would be happy to help.



## WWW.FURNITURENORTHEAST.CO.UK











CORA SIDE CHAIR





AVA TUB CHAIR



RUBY SIDE CHAIR





PRESCOT ARMCHAIR

CARMEN SIDE CHAIR

## 5



1240 780 400 7.5m OM





#### FLITWICK ARMCHAIR LG-MT

FLITWICK 2 SEATER SOFA LG-MT



### **KNIGHTSBRIDGE**



### **KNIGHTSBRIDGE 2** SEATER SOFA



WINCHESTER 2 SEATER

SOFA LG-MT



#### WINCHESTER ARMCHAIR LG-MT



h

LOUNGE SEATING

ASEN ARMCHAIR



| Ь   | 1070 |
|-----|------|
| Ξ   | 1200 |
| H   | 800  |
| h   | 460  |
| 66  | x2   |
| COM | 7m   |
|     |      |

**BETTY ARMCHAIR** FG-MT





ЬЬ

870

700

840

460

x2

2.4m

**BURGAS ARMCHAIR** FG-M7

**BURGAS LOUNGE CHAIR** FG-MT



895 1410 740 475 ЬЬ ×1 o OM 4.4m



BOSARO SOFA







BOSARO ARMCHAIR

## CAM LOUNGE CHAIR

## CARINA ARMCHAIR





DOT ARMCHAIR

►
►
►
►
►
►
►
►
►
►
►
►
►
►
►
►
►
►
►
►
►
►
►
►
►
►
►
►
►
►
►
►
►
►
►
►
►
►
►
►
►
►
►
►
►
►
►
►
►
►
►
►
►
►
►
►
►
►
►
►
►
►
►
►
►
►
►
►
►
►
►
►
►
►
►
►
►
►
►
►
►
►
►
►
►
►
►
►
►
►
►
►
►
►
►
►
►
►
►
►
►
►
►
►
►
►
►
►
►
►
►
►
►
►
►
►
►
►
►
►
►
►
►
►
►
►
►
►
►
►
►
►
►
►
►
►

## COCO LOUNGE CHAIR





CONRAD ARMCHAIR





CONRAD SOFA

#### SELECT FROM OUR CHAIR FINISHES AND WIDE RANGE OF FABRIC







ISSY LOUNGE CHAIR



IMOLA LOUNGE CHAIR FG-MT



840

1330

695

500

x2

4.5m

h

HILLING



h 840

H

B

H 475

Н

725

695

x4

2m

**IMOLA BENCH** 

FG-MT

## LEO LOUNGE CHAIR

**MESSINA ARMCHAIR** 

FG-MT

#### MASSA ARMCHAIR FG-MT





**MESSINA SOFA** LG-MT







ORTA SOFA

**ORTA ARMCHAIR** FG-MT



#### SELECT FROM OUR CHAIR FINISHES AND WIDE RANGE OF FABRIC



| _     |