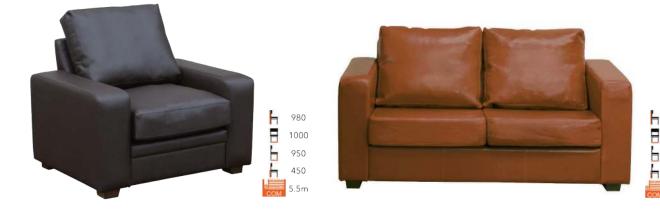

#### WINCHESTER ARMCHAIR LG-MT

h

LOUNGE SEATING

ASEN ARMCHAIR

| Ь   | 1070 |
|-----|------|
| Ξ   | 1200 |
| H   | 800  |
| h   | 460  |
| 66  | x2   |
| COM | 7m   |
|     |      |

**BETTY ARMCHAIR** FG-MT