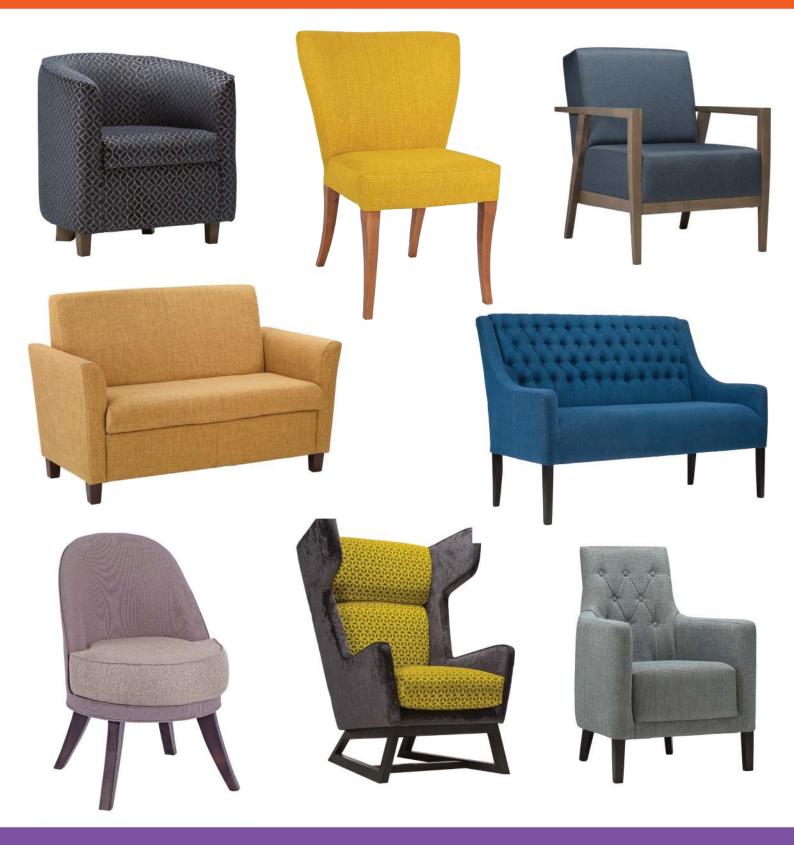

## WWW.FURNITURENORTHEAST.CO.UK

CORA SIDE CHAIR

AVA TUB CHAIR

RUBY SIDE CHAIR

PRESCOT ARMCHAIR

CARMEN SIDE CHAIR