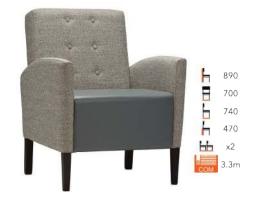

#### SELECT FROM OUR CHAIR FINISHES AND WIDE RANGE OF FABRIC

| _     |      |  |
|-------|------|--|
| Н     | 1030 |  |
| Η     | 660  |  |
| 6     | 770  |  |
| H     | 490  |  |
| ЬЬ    | x2   |  |
| 6 COM | 4.5m |  |
| C CAN |      |  |