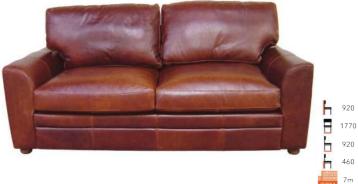

STEFFANO ARMCHAIR

| Н   | 750 |
|-----|-----|
| Ξ   | 600 |
| H   | 580 |
| H   | 490 |
| 66  | x8  |
| COM | 2m  |

RUISINI ARMCHAIR

TOLLO ARMCHAIR

REUBEN SOFA