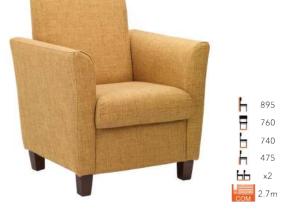

**BURGAS LOUNGE CHAIR** FG-MT

895 1410 740 475 ЬЬ ×1 o OM 4.4m

BOSARO SOFA

BOSARO ARMCHAIR