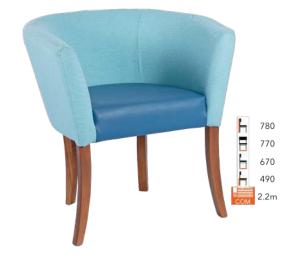

niture North East is a leading contract furniture provider with over 25 years experience in the commercial market

We are a family run, North East based supplier of quality furniture, which is suitable for hotels, restaurants, bars,

pubs, clubs, cafes, education and health facilities.

We supply:

- Chairs
- Tables
- Bespoke fixed seating
- Outdoor furniture

- Lounge seating
- Bar design, build and installation
- External umbrellas and heating solutions

#### See our annotations for Stock (ST) and Made to Order (MTO) products.

Check out our extensive portfolio on our website and call us to discuss your ideas and a no obligation quotation on 01207 591347.

If you can't see something you're looking for, please contact us, we would be happy to help.



## WWW.FURNITURENORTHEAST.CO.UK











CORA SIDE CHAIR





AVA TUB CHAIR



RUBY SIDE CHAIR





PRESCOT ARMCHAIR

CARMEN SIDE CHAIR

## 5



1240 780 400 7.5m OM





#### FLITWICK ARMCHAIR LG-MT

FLITWICK 2 SEATER SOFA LG-MT



### **KNIGHTSBRIDGE**



### **KNIGHTSBRIDGE 2** SEATER SOFA



WINCHESTER 2 SEATER

SOFA LG-MT



#### WINCHESTER ARMCHAIR LG-MT



h

LOUNGE SEATING

ASEN ARMCHAIR



| Ь   | 1070 |
|-----|------|
| Ξ   | 1200 |
| H   | 800  |
| h   | 460  |
| 66  | x2   |
| COM | 7m   |
|     |      |

**BETTY ARMCHAIR** FG-MT





ЬЬ

870

700

840

460

x2

2.4m

**BURGAS ARMCHAIR** FG-M7

**BURGAS LOUNGE CHAIR** FG-MT



895 1410 740 475 ЬЬ ×1 o OM 4.4m



BOSARO SOFA







BOSARO ARMCHAIR

## CAM LOUNGE CHAIR

## CARINA ARMCHAIR





DOT ARMCHAIR

►
►
►
►
►
►
►
►
►
►
►
►
►
►
►
►
►
►
►
►
►
►
►
►
►
►
►
►
►