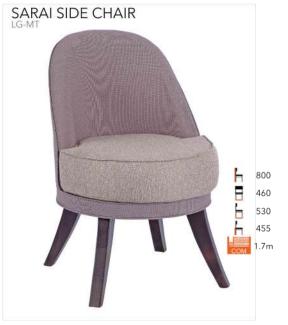

leading contract furniture provider with over 25 years experience in the commercial market

We are a family run, North East based supplier of quality furniture, which is suitable for hotels, restaurants, bars,

pubs, clubs, cafes, education and health facilities.

We supply:

- Chairs
- Tables
- Bespoke fixed seating
- Outdoor furniture

- Lounge seating
- Bar design, build and installation
- External umbrellas and heating solutions

#### See our annotations for Stock (ST) and Made to Order (MTO) products.

Check out our extensive portfolio on our website and call us to discuss your ideas and a no obligation quotation on 01207 591347.

If you can't see something you're looking for, please contact us, we would be happy to help.



## WWW.FURNITURENORTHEAST.CO.UK











CORA SIDE CHAIR





AVA TUB CHAIR



RUBY SIDE CHAIR





PRESCOT ARMCHAIR

CARMEN SIDE CHAIR

## 5



1240 780 400 7.5m OM





#### FLITWICK ARMCHAIR LG-MT

FLITWICK 2 SEATER SOFA LG-MT



### **KNIGHTSBRIDGE**



### **KNIGHTSBRIDGE 2** SEATER SOFA



WINCHESTER 2 SEATER

SOFA LG-MT



#### WINCHESTER ARMCHAIR LG-MT



h

LOUNGE SEATING

ASEN ARMCHAIR



| Ь   | 1070 |
|-----|------|
| Ξ   | 1200 |
| H   | 800  |
| h   | 460  |
| 66  | x2   |
| COM | 7m   |
|     |      |

**BETTY ARMCHAIR** FG-MT





ЬЬ

870

700

840

460

x2

2.4m

**BURGAS ARMCHAIR** FG-M7

**BURGAS LOUNGE CHAIR** FG-MT



895 1410 740 475 ЬЬ ×1 o OM 4.4m



BOSARO SOFA







BOSARO ARMCHAIR

## CAM LOUNGE CHAIR

## CARINA ARMCHAIR





DOT ARMCHAIR

►
►
►
►
►
►
►
►
►
►
►
►
►
►
►
►
►
►
►
►
►
►
►
►
►
►
►
►
►
►
►
►
►
►
►
►
►
►
►
►