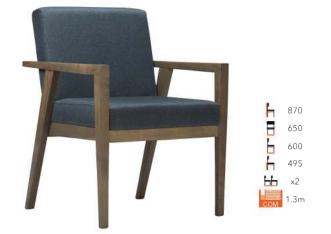

#### WINCHESTER ARMCHAIR LG-MT

h

LOUNGE SEATING

ASEN ARMCHAIR

| Ь   | 1070 |
|-----|------|
| Ξ   | 1200 |
| H   | 800  |
| h   | 460  |
| 66  | x2   |
| COM | 7m   |
|     |      |

**BETTY ARMCHAIR** FG-MT