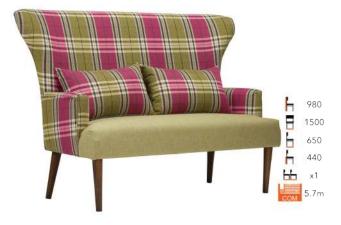

WINCHESTER 2 SEATER

SOFA LG-MT



#### WINCHESTER ARMCHAIR LG-MT



h

LOUNGE SEATING

ASEN ARMCHAIR



| Ь   | 1070 |
|-----|------|
| Ξ   | 1200 |
| H   | 800  |
| h   | 460  |
| 66  | x2   |
| COM | 7m   |
|     |      |

**BETTY ARMCHAIR** FG-MT





ЬЬ

870

700

840

460

x2

2.4m

**BURGAS ARMCHAIR** FG-M7

**BURGAS LOUNGE CHAIR** FG-MT



895 1410 740 475 ЬЬ ×1 o OM 4.4m



BOSARO SOFA







BOSARO ARMCHAIR

## CAM LOUNGE CHAIR

## CARINA ARMCHAIR





DOT ARMCHAIR

►
►
►
►
►
►
►
►
►
►
►
►
►
►
►
►
►
►
►
►
►
►
►
►
►
►
►
►
►
►
►
►
►
►
►
►
►
►
►
►
►
►
►
►
►
►
►
►
►
►
►
►
►
►
►
►
►
►
►
►
►
►
►
►
►
►
►
►
►
►
►
►
►
►
►
►
►
►
►
►
►
►
►
►
►
►
►
►
►
►
►
►
►
►
►
►
►
►
►
►
►
►
►
►
►
►
►
►
►
►
►
►
►
►
►
►
►
►
►
►
►
►
►
►
►
►
►
►
►
►
►
►
►
►
►
►

## COCO LOUNGE CHAIR





CONRAD ARMCHAIR





CONRAD SOFA

#### SELECT FROM OUR CHAIR FINISHES AND WIDE RANGE OF FABRIC







ISSY LOUNGE CHAIR



IMOLA LOUNGE CHAIR FG-MT



840

1330

695

500

x2

4.5m

h

HILLING



h 840

H

B

H 475

Н

725

695

x4

2m

**IMOLA BENCH** 

FG-MT

## LEO LOUNGE CHAIR

**MESSINA ARMCHAIR** 

FG-MT

#### MASSA ARMCHAIR FG-MT





**MESSINA SOFA** LG-MT







ORTA SOFA

**ORTA ARMCHAIR** FG-MT



#### SELECT FROM OUR CHAIR FINISHES AND WIDE RANGE OF FABRIC



| _     |      |  |
|-------|------|--|
| Н     | 1030 |  |
| Η     | 660  |  |
| 6     | 770  |  |
| H     | 490  |  |
| ЬЬ    | x2   |  |
| 6 COM | 4.5m |  |
| C CAN |      |  |



STEFFANO ARMCHAIR

| Н   | 750 |
|-----|-----|
| Ξ   | 600 |
| H   | 580 |
| H   | 490 |
| 66  | x8  |
| COM | 2m  |









RUISINI ARMCHAIR

TOLLO ARMCHAIR