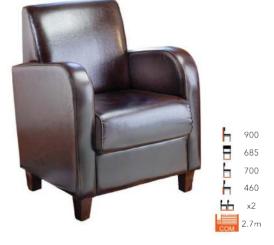

7.

If you can't see something you're looking for, please contact us, we would be happy to help.



## WWW.FURNITURENORTHEAST.CO.UK











CORA SIDE CHAIR





AVA TUB CHAIR



RUBY SIDE CHAIR





PRESCOT ARMCHAIR

CARMEN SIDE CHAIR

## 5



1240 780 400 7.5m OM





#### FLITWICK ARMCHAIR LG-MT

FLITWICK 2 SEATER SOFA LG-MT



### **KNIGHTSBRIDGE**



### **KNIGHTSBRIDGE 2** SEATER SOFA



WINCHESTER 2 SEATER

SOFA LG-MT



#### WINCHESTER ARMCHAIR LG-MT



h

LOUNGE SEATING

ASEN ARMCHAIR



| Ь   | 1070 |
|-----|------|
| Ξ   | 1200 |
| H   | 800  |
| h   | 460  |
| 66  | x2   |
| COM | 7m   |
|     |      |

**BETTY ARMCHAIR** FG-MT





ЬЬ

870

700

840

460

x2

2.4m

**BURGAS ARMCHAIR** FG-M7

**BURGAS LOUNGE CHAIR** FG-MT



895 1410 740 475 ЬЬ ×1 o OM 4.4m



BOSARO SOFA







BOSARO ARMCHAIR

## CAM LOUNGE CHAIR

## CARINA ARMCHAIR





DOT ARMCHAIR

►
►
►
►
►
►
►
►
►
►
►
►
►
►
►
►
►
►
►
►
►
►
►
►
►
►
►
►
►
►
►
►
►
►
►
►
►
►
►
►
►
►
►
►
►
►
►
►
►
►
►
►
►
►
►
►
►
►
►
►
►
►
►
►
►
►
►
►
►
►
►
►
►
►
►
►
►
►
►
►
►
►
►
►
►
►
►
►
►
►
►
►
►
►
►
►
►
►
►
►
►
►
►
►
►
►
►
►
►
►
►
►
►
►
►
►
►
►
►
►
►
►
►
►
►
►
►
►
►
►
►
►
►
►
►
►

## COCO LOUNGE CHAIR





CONRAD ARMCHAIR





CONRAD SOFA

#### SELECT FROM OUR CHAIR FINISHES AND WIDE RANGE OF FABRIC







ISSY LOUNGE CHAIR



IMOLA LOUNGE CHAIR FG-MT



840

1330

695

500

x2

4.5m

h

HILLING



h 840

H

B

H 475

Н

725

695

x4

2m

**IMOLA BENCH** 

FG-MT

## LEO LOUNGE CHAIR

**MESSINA ARMCHAIR** 

FG-MT

#### MASSA ARMCHAIR FG-MT





**MESSINA SOFA** LG-MT







ORTA SOFA

**ORTA ARMCHAIR** FG-MT



#### SELE