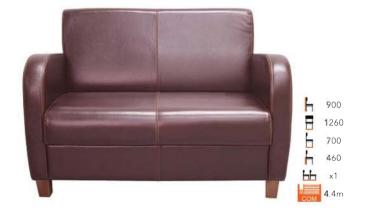

If you can't see something you're looking for, please contact us, we would be happy to help.



## WWW.FURNITURENORTHEAST.CO.UK











CORA SIDE CHAIR





AVA TUB CHAIR



RUBY SIDE CHAIR





PRESCOT ARMCHAIR

CARMEN SIDE CHAIR

## 5



1240 780 400 7.5m OM





#### FLITWICK ARMCHAIR LG-MT

FLITWICK 2 SEATER SOFA LG-MT



### **KNIGHTSBRIDGE**



### **KNIGHTSBRIDGE 2** SEATER SOFA



WINCHESTER 2 SEATER

SOFA LG-MT



#### WINCHESTER ARMCHAIR LG-MT



h

LOUNGE SEATING

ASEN ARMCHAIR



| Ь   | 1070 |
|-----|------|
| Ξ   | 1200 |
| H   | 800  |
| h   | 460  |
| 66  | x2   |
| COM | 7m   |
|     |      |

**BETTY ARMCHAIR** FG-MT





ЬЬ

870

700

840

460

x2

2.4m

**BURGAS ARMCHAIR** FG-M7

**BURGAS LOUNGE CHAIR** FG-MT



895 1410 740 475 ЬЬ ×1 o OM 4.4m



BOSARO SOFA







BOSARO ARMCHAIR

## CAM LOUNGE CHAIR

## CARINA ARMCHAIR





DOT ARMCHAIR

►
►
►
►
►
►
►
►
►
►
►
►
►
►
►
►
►
►
►
►
►
►
►
►
►
►
►
►
►
►
►
►
►
►
►
►
►
►
►
►
►
►
►
►
►
►
►
►
►
►
►
►
►
►
►
►
►
►
►
►
►
►
►
►
►
►
►
►
►
►
►
►
►
►
►
►
►
►
►
►
►
►
►
►
►
►
►
►
►
►
►
►
►
►
►
►
►
►
►
►
►
►
►
►
►
►
►
►
►
►
►
►
►
►
►
►
►
►
►
►
►
►
►
►
►
►
►
►
►
►
►
►
►
►
►
►

## COCO LOUNGE CHAIR





CONRAD ARMCHAIR





CONRAD SOFA

#### SELECT FROM OUR CHAIR FINISHES AND WIDE RANGE OF FABRIC







ISSY LOUNGE CHAIR



IMOLA LOUNGE CHAIR FG-MT



840

1330

695

500

x2

4.5m

h

HILLING



h 840

H

B

H 475

Н

725

695

x4

2m

**IMOLA BENCH** 

FG-MT

## LEO LOUNGE CHAIR

**MESSINA ARMCHAIR** 

FG-MT

#### MASSA ARMCHAIR FG-MT





**MESSINA SOFA** LG-MT







ORTA SOFA

**ORTA ARMCHAIR** FG-MT



#### SELECT