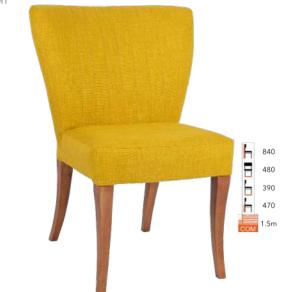

## WWW.FURNITURENORTHEAST.CO.UK

CORA SIDE CHAIR

AVA TUB CHAIR

RUBY SIDE CHAIR

PRESCOT ARMCHAIR

CARMEN SIDE CHAIR