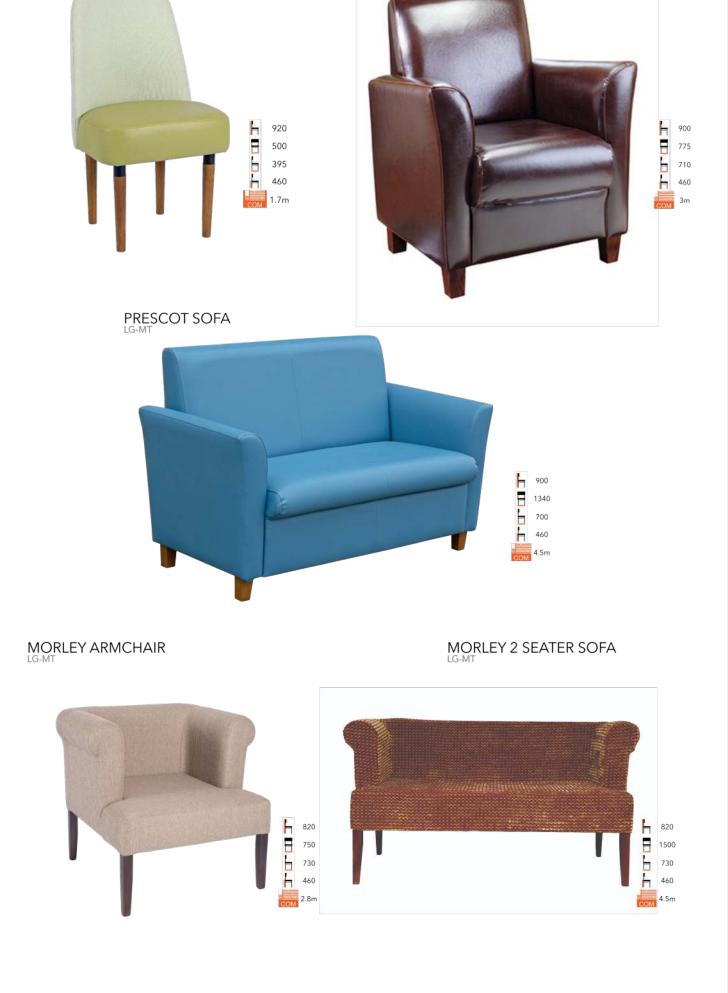

## WWW.FURNITURENORTHEAST.CO.UK

CORA SIDE CHAIR

AVA TUB CHAIR

RUBY SIDE CHAIR

PRESCOT ARMCHAIR

CARMEN SIDE CHAIR