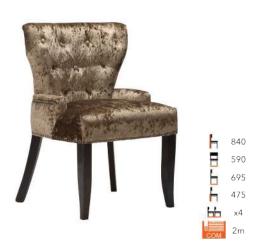

## WWW.FURNITURENORTHEAST.CO.UK

CORA SIDE CHAIR

AVA TUB CHAIR

RUBY SIDE CHAIR

PRESCOT ARMCHAIR

CARMEN SIDE CHAIR