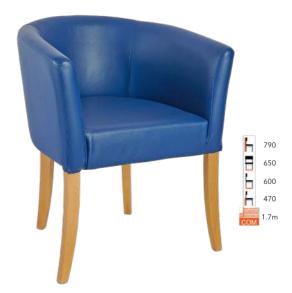

ading contract furniture provider with over 25 years experience in the commercial market

We are a family run, North East based supplier of quality furniture, which is suitable for hotels, restaurants, bars,

pubs, clubs, cafes, education and health facilities.

We supply:

- Chairs
- Tables
- Bespoke fixed seating
- Outdoor furniture

- Lounge seating
- Bar design, build and installation
- External umbrellas and heating solutions

#### See our annotations for Stock (ST) and Made to Order (MTO) products.

Check out our extensive portfolio on our website and call us to discuss your ideas and a no obligation quotation on 01207 591347.

If you can't see something you're looking for, please contact us, we would be happy to help.



## WWW.FURNITURENORTHEAST.CO.UK











CORA SIDE CHAIR





AVA TUB CHAIR



RUBY SIDE CHAIR





PRESCOT ARMCHAIR

CARMEN SIDE CHAIR

## 5



1240 780 400 7.5m OM





#### FLITWICK ARMCHAIR LG-MT

FLITWICK 2 SEATER SOFA LG-MT



### **KNIGHTSBRIDGE**



### **KNIGHTSBRIDGE 2** SEATER SOFA



WINCHESTER 2 SEATER

SOFA LG-MT



#### WINCHESTER ARMCHAIR LG-MT



h

LOUNGE SEATING

ASEN ARMCHAIR



| Ь   | 1070 |
|-----|------|
| Ξ   | 1200 |
| H   | 800  |
| h   | 460  |
| 66  | x2   |
| COM | 7m   |
|     |      |

**BETTY ARMCHAIR** FG-MT





ЬЬ

870

700

840

460

x2

2.4m

**BURGAS ARMCHAIR** FG-M7

**BURGAS LOUNGE CHAIR** FG-MT



895 1410 740 475 ЬЬ ×1 o OM 4.4m



BOSARO SOFA







BOSARO ARMCHAIR

## CAM LOUNGE CHAIR

## CARINA ARMCHAIR





DOT ARMCHAIR

►
►
►
►
►
►
►
►
►
►
►
►
►
►
►
►
►
►
►
►
►
►
►
►
►
►
►
►
►
►
►
►
►
►
►
►
►
►
►
►
►