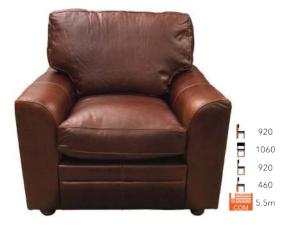

#### WINCHESTER ARMCHAIR LG-MT

h

LOUNGE SEATING

ASEN ARMCHAIR

| Ь   | 1070 |
|-----|------|
| Ξ   | 1200 |
| H   | 800  |
| h   | 460  |
| 66  | x2   |
| COM | 7m   |
|     |      |

**BETTY ARMCHAIR** FG-MT