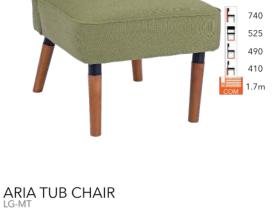

ture North East is a leading contract furniture provider with over 25 years experience in the commercial market

We are a family run, North East based supplier of quality furniture, which is suitable for hotels, restaurants, bars,

pubs, clubs, cafes, education and health facilities.

We supply:

- Chairs
- Tables
- Bespoke fixed seating
- Outdoor furniture

- Lounge seating
- Bar design, build and installation
- External umbrellas and heating solutions

#### See our annotations for Stock (ST) and Made to Order (MTO) products.

Check out our extensive portfolio on our website and call us to discuss your ideas and a no obligation quotation on 01207 591347.

If you can't see something you're looking for, please contact us, we would be happy to help.



## WWW.FURNITURENORTHEAST.CO.UK











CORA SIDE CHAIR





AVA TUB CHAIR



RUBY SIDE CHAIR





PRESCOT ARMCHAIR

CARMEN SIDE CHAIR

## 5



1240 780 400 7.5m OM





#### FLITWICK ARMCHAIR LG-MT

FLITWICK 2 SEATER SOFA LG-MT



### **KNIGHTSBRIDGE**



### **KNIGHTSBRIDGE 2** SEATER SOFA



WINCHESTER 2 SEATER

SOFA LG-MT



#### WINCHESTER ARMCHAIR LG-MT



h

LOUNGE SEATING

ASEN ARMCHAIR



| Ь   | 1070 |
|-----|------|
| Ξ   | 1200 |
| H   | 800  |
| h   | 460  |
| 66  | x2   |
| COM | 7m   |
|     |      |

**BETTY ARMCHAIR** FG-MT





ЬЬ

870

700

840

460

x2

2.4m

**BURGAS ARMCHAIR** FG-M7

**BURGAS LOUNGE CHAIR** FG-MT



895 1410 740 475 ЬЬ ×1 o OM 4.4m



BOSARO SOFA







BOSARO ARMCHAIR

## CAM LOUNGE CHAIR

## CARINA ARMCHAIR





DOT ARMCHAIR

►
►
►
►
►
►
►
►
►
►
►
►
►
►
►
►
►
►
►
►
►
►
►
►
►
►
►
►
►
►