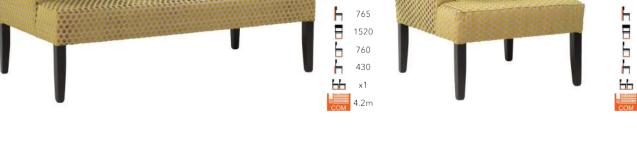

----|
| Ξ   | 1200 |
| H   | 800  |
| h   | 460  |
| 66  | x2   |
| COM | 7m   |
|     |      |

**BETTY ARMCHAIR** FG-MT





ЬЬ

870

700

840

460

x2

2.4m

**BURGAS ARMCHAIR** FG-M7

**BURGAS LOUNGE CHAIR** FG-MT



895 1410 740 475 ЬЬ ×1 o OM 4.4m



BOSARO SOFA







BOSARO ARMCHAIR

## CAM LOUNGE CHAIR

## CARINA ARMCHAIR





DOT ARMCHAIR

►
►
►
►
►
►
►
►
►
►
►
►
►
►
►
►
►
►
►
►
►
►
►
►
►
►
►
►
►
►
►
►
►
►
►
►
►
►
►
►
►
►
►
►
►
►
►
►
►
►
►
►
►
►
►
►
►
►
►
►
►
►
►
►
►
►
►
►
►
►
►
►
►
►
►
►
►
►
►
►
►
►
►
►
►
►
►
►
►
►
►
►
►
►
►
►
►
►
►
►
►
►
►
►
►
►
►
►
►
►
►
►
►
►
►
►
►
►
►
►
►
►
►
►
►
►
►
►
►
►
►
►
►
►
►
►

## COCO LOUNGE CHAIR





CONRAD ARMCHAIR





CONRAD SOFA

#### SELECT FROM OUR CHAIR FINISHES AND WIDE RANGE OF FABRIC







ISSY LOUNGE CHAIR



IMOLA LOUNGE CHAIR FG-MT



840

1330

695

500

x2

4.5m

h

HILLING



h 840

H

B

H 475

Н

725

695

x4

2m

**IMOLA BENCH** 

FG-MT

## LEO LOUNGE CHAIR

**MESSINA ARMCHAIR** 

FG-MT

#### MASSA ARMCHAIR FG-MT





**MESSINA SOFA** LG-MT







ORTA SOFA

**ORTA ARMCHAIR** FG-MT



#### SELECT FROM OUR CHAIR FINISHES AND WIDE RANGE OF FABRIC



| _     |      |  |
|-------|------|--|
| Н     | 1030 |  |
| Η     | 660  |  |
| 6     | 770  |  |
| H     | 490  |  |
| ЬЬ    | x2   |  |
| 6 COM | 4.5m |  |
| C CAN |      |  |



STEFFANO ARMCHAIR

| Н   | 750 |
|-----|-----|
| Ξ   | 600 |
| H   | 580 |
| H   | 490 |
| 66  | x8  |
| COM | 2m  |









RUISINI ARMCHAIR

TOLLO ARMCHAIR

REUBEN SOFA

## ROSARNO ARMCHAIR



VIENNA SOFA



## CHAIR FINISHES AND EXTRAS



All designs may vary slightly for original colo