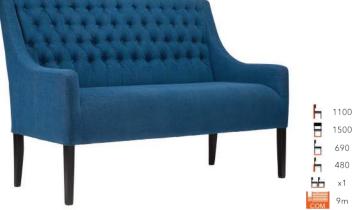

5 1410 740 475 ЬЬ ×1 o OM 4.4m



BOSARO SOFA







BOSARO ARMCHAIR

## CAM LOUNGE CHAIR

## CARINA ARMCHAIR





DOT ARMCHAIR

►
►
►
►
►
►
►
►
►
►
►
►
►
►
►
►
►
►
►
►
►
►
►
►
►
►
►
►
►
►
►
►
►
►
►
►
►
►
►
►
►
►
►
►
►
►
►
►
►
►
►
►
►
►
►
►
►
►
►
►
►
►
►
►
►
►
►
►
►
►
►
►
►
►
►
►
►
►
►
►
►
►
►
►
►
►
►
►
►
►
►
►
►
►
►
►
►
►
►
►
►
►
►
►
►
►
►
►
►
►
►
►
►
►
►
►
►
►
►
►
►
►
►
►
►
►
►
►
►
►
►
►
►
►
►
►

## COCO LOUNGE CHAIR





CONRAD ARMCHAIR





CONRAD SOFA

#### SELECT FROM OUR CHAIR FINISHES AND WIDE RANGE OF FABRIC







ISSY LOUNGE CHAIR



IMOLA LOUNGE CHAIR FG-MT



840

1330

695

500

x2

4.5m

h

HILLING



h 840

H

B

H 475

Н

725

695

x4

2m

**IMOLA BENCH** 

FG-MT

## LEO LOUNGE CHAIR

**MESSINA ARMCHAIR** 

FG-MT

#### MASSA ARMCHAIR FG-MT





**MESSINA SOFA** LG-MT







ORTA SOFA

**ORTA ARMCHAIR** FG-MT



#### SELECT FROM OUR CHAIR FINISHES AND WIDE RANGE OF FABRIC



| _     |      |  |
|-------|------|--|
| Н     | 1030 |  |
| Η     | 660  |  |
| 6     | 770  |  |
| H     | 490  |  |
| ЬЬ    | x2   |  |
| 6 COM | 4.5m |  |
| C CAN |      |  |



STEFFANO ARMCHAIR

| Н   | 750 |
|-----|-----|
| Ξ   | 600 |
| H   | 580 |
| H   | 490 |
| 66  | x8  |
| COM | 2m  |









RUISINI ARMCHAIR

TOLLO ARMCHAIR

REUBEN SOFA

## ROSARNO ARMCHAIR



VIENNA SOFA



## CHAIR FINISHES AND EXTRAS



All designs may vary slightly for original colours. We reserve the right to make changes to designs and specifications without notice Specialist finishes are not available on all products, please contact to confirm availability.

## FAUX LEATHER COLLECTION



PUTTY

MAR