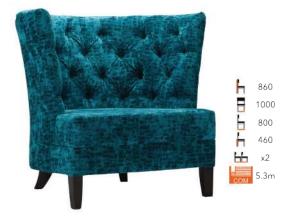

IDGE 2** SEATER SOFA



WINCHESTER 2 SEATER

SOFA LG-MT



#### WINCHESTER ARMCHAIR LG-MT



h

LOUNGE SEATING

ASEN ARMCHAIR



| Ь   | 1070 |
|-----|------|
| Ξ   | 1200 |
| H   | 800  |
| h   | 460  |
| 66  | x2   |
| COM | 7m   |
|     |      |

**BETTY ARMCHAIR** FG-MT





ЬЬ

870

700

840

460

x2

2.4m

**BURGAS ARMCHAIR** FG-M7

**BURGAS LOUNGE CHAIR** FG-MT



895 1410 740 475 ЬЬ ×1 o OM 4.4m



BOSARO SOFA







BOSARO ARMCHAIR

## CAM LOUNGE CHAIR

## CARINA ARMCHAIR





DOT ARMCHAIR

►
►
►
►
►
►
►
►
►
►
►
►
►
►
►
►
►
►
►
►
►
►
►
►
►
►
►
►
►
►
►
►
►
►
►
►
►
►
►
►
►
►
►
►
►
►
►
►
►
►
►
►
►
►
►
►
►
►
►
►
►
►
►
►
►
►
►
►
►
►
►
►
►
►
►
►
►
►
►
►
►
►
►
►
►
►
►
►
►
►
►
►
►
►
►
►
►
►
►
►
►
►
►
►
►
►
►
►
►
►
►
►
►
►
►
►
►
►
►
►
►
►
►
►
►
►
►
►
►
►
►
►
►
►
►
►

## COCO LOUNGE CHAIR





CONRAD ARMCHAIR





CONRAD SOFA

#### SELECT FROM OUR CHAIR FINISHES AND WIDE RANGE OF FABRIC







ISSY LOUNGE CHAIR



IMOLA LOUNGE CHAIR FG-MT



840

1330

695

500

x2

4.5m

h

HILLING



h 840

H

B

H 475

Н

725

695

x4

2m

**IMOLA BENCH** 

FG-MT

## LEO LOUNGE CHAIR

**MESSINA ARMCHAIR** 

FG-MT

#### MASSA ARMCHAIR FG-MT





**MESSINA SOFA** LG-MT







ORTA SOFA

**ORTA ARMCHAIR** FG-MT



#### SELECT FROM OUR CHAIR FINISHES AND WIDE RANGE OF FABRIC



| _     |      |  |
|-------|------|--|
| Н     | 1030 |  |
| Η     | 660  |  |
| 6     | 770  |  |
| H     | 490  |  |
| ЬЬ    | x2   |  |
| 6 COM | 4.5m |  |
| C CAN |      |  |



STEFFANO ARMCHAIR

| Н   | 750 |
|-----|-----|
| Ξ   | 600 |
| H   | 580 |
| H   | 490 |
| 66  | x8  |
| COM | 2m  |









RUISINI ARM