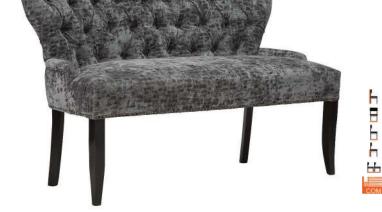

| Ь   | 1070 |
|-----|------|
| Ξ   | 1200 |
| H   | 800  |
| h   | 460  |
| 66  | x2   |
| COM | 7m   |
|     |      |

**BETTY ARMCHAIR** FG-MT





ЬЬ

870

700

840

460

x2

2.4m

**BURGAS ARMCHAIR** FG-M7

**BURGAS LOUNGE CHAIR** FG-MT



895 1410 740 475 ЬЬ ×1 o OM 4.4m



BOSARO SOFA







BOSARO ARMCHAIR

## CAM LOUNGE CHAIR

## CARINA ARMCHAIR





DOT ARMCHAIR

►
►
►
►
►
►
►
►
►
►
►
►
►
►
►
►
►
►
►
►
►
►
►
►
►
►
►
►
►
►
►
►
►
►
►
►
►
►
►
►
►
►
►
►
►
►
►
►
►
►
►
►
►
►
►
►
►
►
►
►
►
►
►
►
►
►
►
►
►
►
►
►
►
►
►
►
►
►
►
►
►
►
►
►
►
►
►
►
►
►
►
►
►
►
►
►
►
►
►
►
►
►
►
►
►
►
►
►
►
►
►
►
►
►
►
►
►
►
►
►
►
►
►
►
►
►
►
►
►
►
►
►
►
►
►
►

## COCO LOUNGE CHAIR





CONRAD ARMCHAIR





CONRAD SOFA

#### SELECT FROM OUR CHAIR FINISHES AND WIDE RANGE OF FABRIC







ISSY LOUNGE CHAIR



IMOLA LOUNGE CHAIR FG-MT



840

1330

695

500

x2

4.5m

h

HILLING



h 840

H

B

H 475

Н

725

695

x4

2m

**IMOLA BENCH** 

FG-MT

## LEO LOUNGE CHAIR

**MESSINA ARMCHAIR** 

FG-MT

#### MASSA ARMCHAIR FG-MT





**MESSINA SOFA** LG-MT







ORTA SOFA

**ORTA ARMCHAIR** FG-MT



#### SELECT FROM OUR CHAIR FINISHES AND WIDE RANGE OF FABRIC



| _     |      |  |
|-------|------|--|
| Н     | 1030 |  |
| Η     | 660  |  |
| 6     | 770  |  |
| H     | 490  |  |
| ЬЬ    | x2   |  |
| 6 COM | 4.5m |  |
| C CAN |      |  |



STEFFANO ARMCHAIR

| Н   | 750 |
|-----|-----|
| Ξ   | 600 |
| H   | 580 |
| H   | 490 |
| 66  | x8  |
| COM | 2m  |









RUISINI ARMCHAIR

TOLLO ARMCHAIR

REUBEN SOFA

## ROSARNO ARMCHAIR



VIENNA SOFA



## CHAIR FINISHES AND EXTRAS



All designs may var