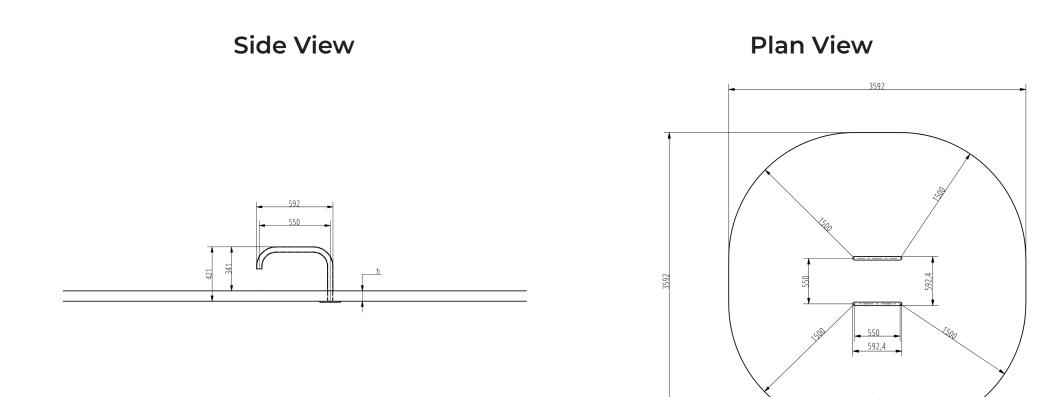

#### Installation information

| Number of installers (concrete)                                              | At least 2 people    |
|------------------------------------------------------------------------------|----------------------|
| Total installation time (concrete)                                           | 30-60 min.           |
| Number of installers (equipment)                                             | At least 2 people    |
| Total installation time (equipment)                                          | 5-10 min.            |
| Excavation volume                                                            | 0.175 m <sup>3</sup> |
| Concrete volume                                                              | 0.175 m <sup>3</sup> |
| Size of the base structure                                                   | 0,5 x 1 x 0,35 m     |
| Anchoring options<br>In combined structures, the volume of concrete required | In-ground or surface |

## **Technical specification**

| è | Safety surfice area                                       | Around 1,5 m rad |
|---|-----------------------------------------------------------|------------------|
|   | Net weight                                                | 26               |
| è | Material                                                  | 9                |
|   | Critic fall height                                        | 429 i            |
| 3 | Color options                                             |                  |
| 3 | For more color options, discuss with your sales represent |                  |
| ۱ |                                                           |                  |