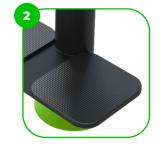

## Material specification

available with galvanized surface for even greater protection and longevity!

The connecting elements are fastened with vandal-proof stainless steel screws and nuts.