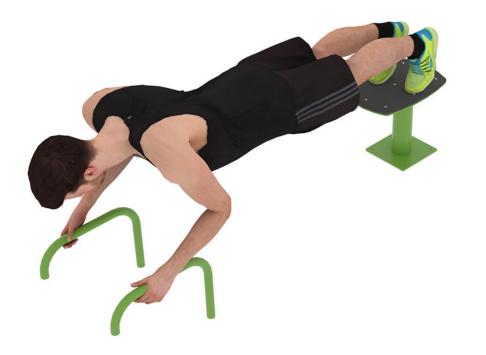

## **Muscle Groups Focus**

#### **Push-Up Handrail**

The push-up cross, triangle and star provide help for combining push-up exercises and making them more diverse. As part of bodyweight training, numerous muscle groups can be developed with arm exercises and several people can train using this equipment simultaneously. The supporting parts can be installed with various widths as required.