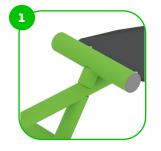

#### **Push-Up Handrail**

The push-up cross, triangle and star provide help for combining push-up exercises and making them more diverse. As part of bodyweight training, numerous muscle groups can be developed with arm exercises and several people can train using this equipment simultaneously. The supporting parts can be installed with various widths as required.