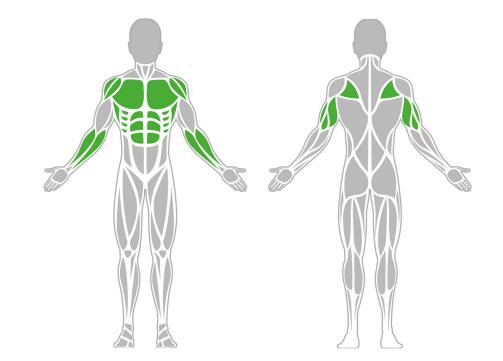

f bestrongworld 👩 bestrongworld 🌐 global.bestrong.com 🖻 info@bestrong.com

## **Muscle Groups Focus**





#### **Push-Up Handrail**

The push-up cross, triangle and star provide help for combining push-up exercises and making them more diverse. As part of bodyweight training, numerous muscle groups can be developed with arm exercises and several people can train using this equipment simultaneously. The supporting parts can be installed with various widths as required.

#### Attributes

| Product code     | 1-1-011      |
|------------------|--------------|
| Certificate      | EN 16630     |
| Age group        | 14 + years   |
| Capacity         | l person     |
| Max. weight load | 99 kg        |
| Туре             | Calisthenics |
| Difficulty level | Medium       |
|                  |              |

#### QR Code





#### Installation information

| Number of installers (concrete)