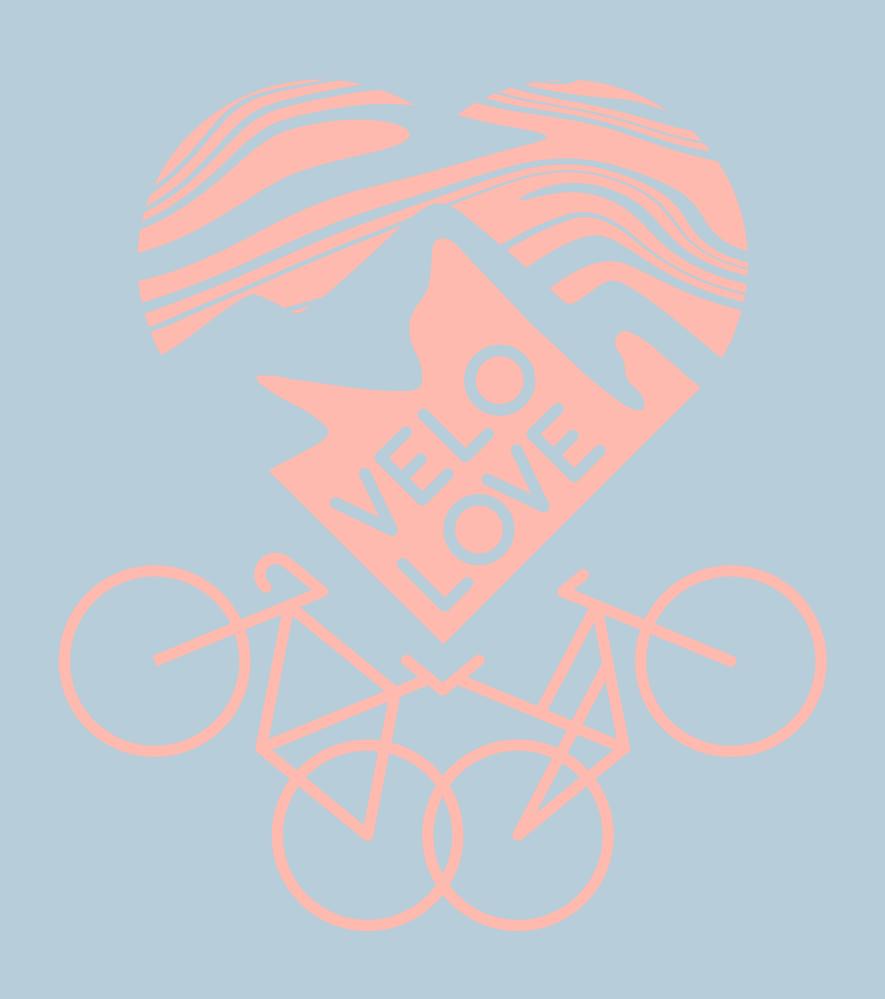

### FRONT:

Use the above mock-up for placement

100% Scale

Style: NEXT LEVEL - UNISEX CVC T-SHIRT - 6210

4.3 oz./yd², 60/40 combed ringspun cotton/polyester, 32 singles
Fabric laundered
Set-in CVC 1x1 baby rib collar
Side seams
Tear away label