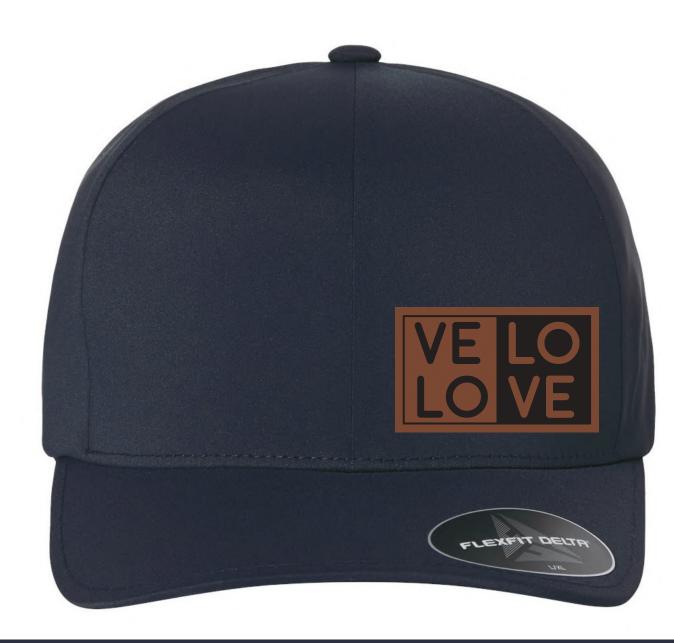

#### FRONT:

Use the above mock-up for placement 3" x 1.85"

Style: FLEXFIT - DELTA® SEAMLESS CAP - 180

2 sizes - S/M and L/XL
Melange colors are 100% polyester
Solid colors are 92/8 polyester/spandex
Quick drying stain-resistant fabric
Structured, six-panel, mid-profile
Permacurv® visor, black undervisor
Anti-bacterial inside seam tape
Three-layer high-tech sweatband
Laser-cut eyelets
Black Delta® logo on right side

COLOR

NAVY

**LEATHER PATCH** 

RAWHIDE / BLACK

### FRONT:

Use the above mock-up for placement 3" x 1.85"

LEFT RIGHT

LEFT RIGHT

RIGHT