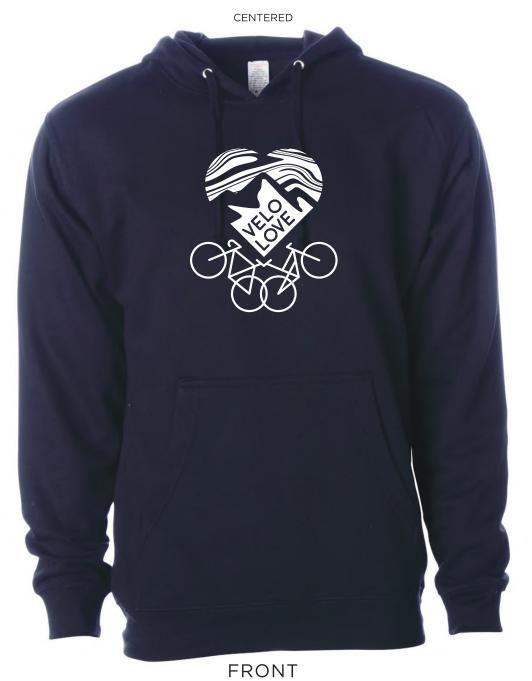

100% Scale

Style: INDEPENDENT TRADING CO. MIDWEIGHT HOODED SWEATSHIRT - SS4500

8.5 oz./yd² (US) 14.1 oz./L yd (CA), 80/20 cotton/polyester blend fleece with 100% cotton face, 20 singles (Solid, Camo Colors & Gunmetal Heather)

1x1 ribbing at cuffs & waistband

Metal eyelets

SHIRT COLOR

NAVY

INK COLOR

PINK

OR

WHITE

#### FRONT:

Use the above mock-up for placement

**100% Scale** 

Style: RICHARDSON - YOUTH TRUCKER SNAPBACK CAP - 112Y

60/40 cotton/polyester
100% polyester mesh back
Structured, six-panel, mid-profile
Pre-curved, contrast stitched visor
Adjustable snapback closure