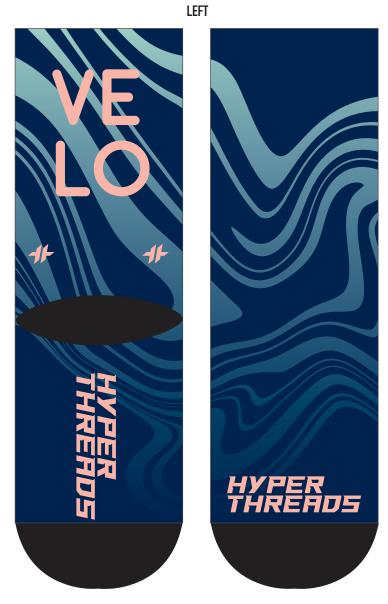

### FRONT:

Use the above mock-up for placement 3" x 1.85"

LEFT RIGHT

LEFT RIGHT

RIGHT