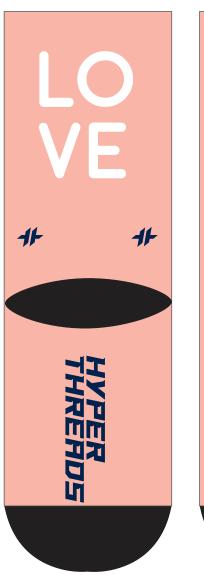

Style: NEXT LEVEL - UNISEX CVC T-SHIRT - 6210

4.3 oz./yd², 60/40 combed ringspun cotton/polyester, 32 singles
Fabric laundered
Set-in CVC 1x1 baby rib collar
Side seams
Tear away label

SHIRT COLOR

### FRONT:

Use the above mock-up for placement

100% Scale

Style: NEXT LEVEL - UNISEX CVC T-SHIRT - 6210

4.3 oz./yd², 60/40 combed ringspun cotton/polyester, 32 singles
Fabric laundered
Set-in CVC 1x1 baby rib collar
Side seams
Tear away label