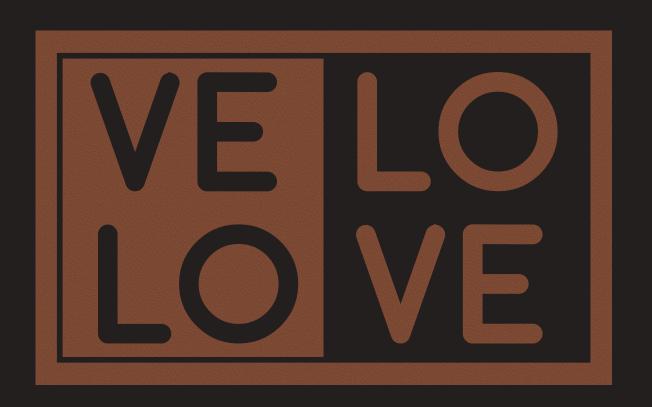

**BLACK** 

**LEATHER PATCH** 

RAWHIDE / BLACK

#### FRONT:

Use the above mock-up for placement 3" x 1.85"

Style: FLEXFIT - DELTA® SEAMLESS CAP - 180

2 sizes - S/M and L/XL
Melange colors are 100% polyester
Solid colors are 92/8 polyester/spandex
Quick drying stain-resistant fabric
Structured, six-panel, mid-profile
Permacurv® visor, black undervisor
Anti-bacterial inside seam tape
Three-layer high-tech sweatband
Laser-cut eyelets
Black Delta® logo on right side