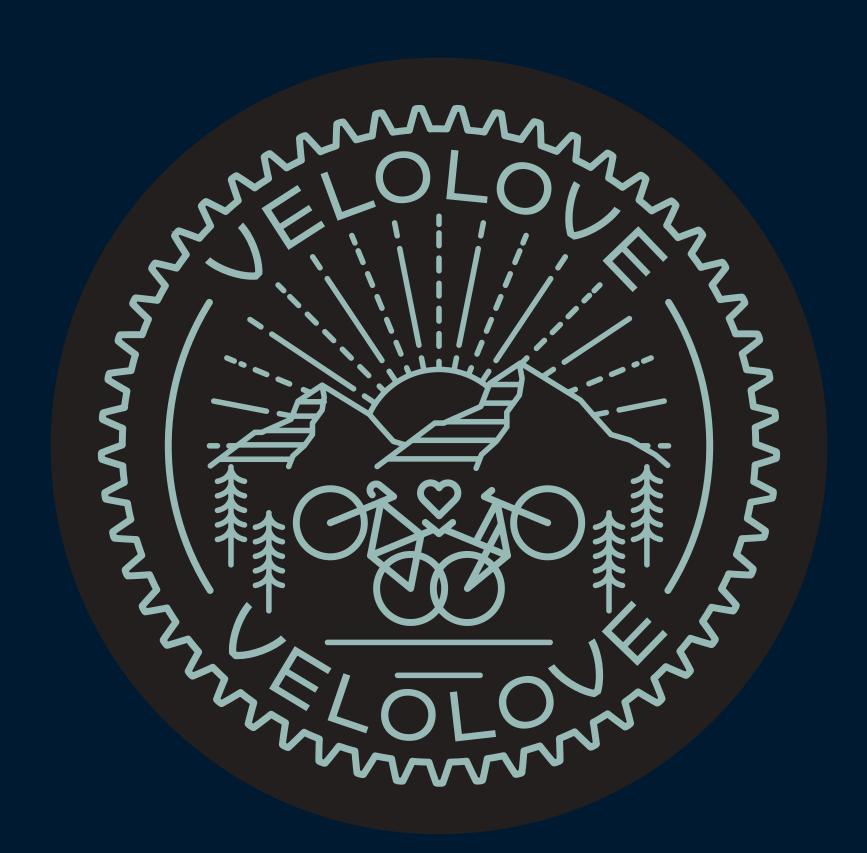

COLOR

NAVY

**LEATHER PATCH** 

TEAL / BLACK

### FRONT:

Use the above mock-up for placement

2.5" x 2.5"

Style: RICHARDSON - SEVEN-PANEL TRUCKER CAP - 168

47/28/25 cotton/nylon/polyester front 100% polyester mesh back Structured, seven-panel, high-profile Flat bill Snapback closure COLOR