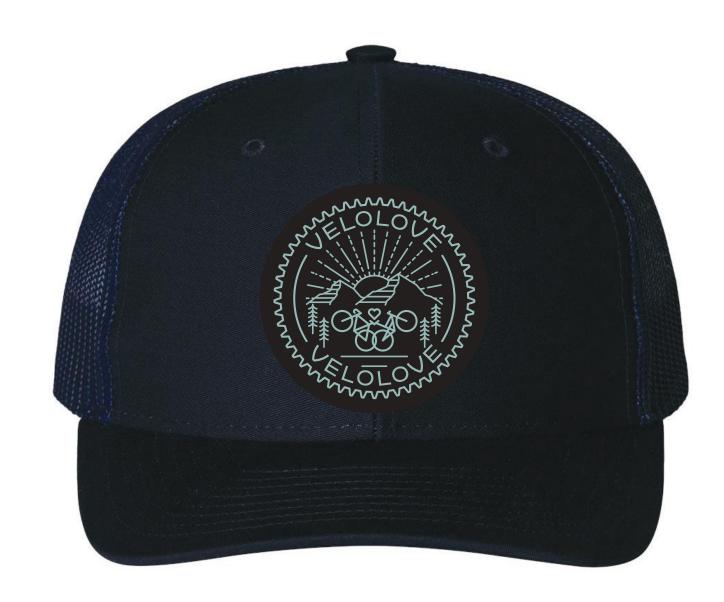

#### FRONT:

Use the above mock-up for placement

**100% Scale** 

Style: RICHARDSON - YOUTH TRUCKER SNAPBACK CAP - 112Y

60/40 cotton/polyester
100% polyester mesh back
Structured, six-panel, mid-profile
Pre-curved, contrast stitched visor
Adjustable snapback closure

COLOR

NAVY

**LEATHER PATCH** 

TEAL / BLACK

### FRONT:

Use the above mock-up for placement

2.5" x 2.5"

Style: RICHARDSON - SEVEN-PANEL TRUCKER CAP - 168

47/28/25 cotton/nylon/polyester front 100% polyester mesh back Structured, seven-panel, high-profile Flat bill Snapback closure COLOR