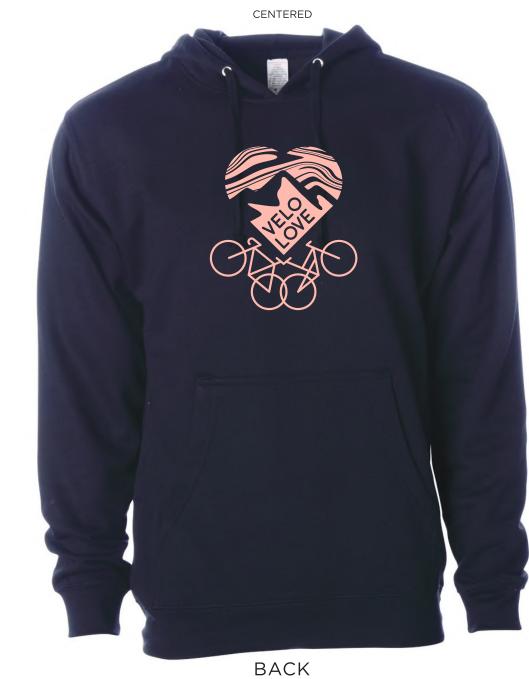

100% Scale

Style: INDEPENDENT TRADING CO. MIDWEIGHT HOODED SWEATSHIRT - SS4500

8.5 oz./yd² (US) 14.1 oz./L yd (CA), 80/20 cotton/polyester blend fleece with 100% cotton face, 20 singles (Solid, Camo Colors & Gunmetal Heather)

1x1 ribbing at cuffs & waistband

Metal eyelets

SHIRT COLOR

NAVY

INK COLOR

PINK

OR

WHITE

#### FRONT:

Use the above mock-up for placement

**100% Scale** 

Style: RICHARDSON - YOUTH TRUCKER SNAPBACK CAP - 112Y

60/40 cotton/polyester
100% polyester mesh back
Structured, six-panel, mid-profile
Pre-curved, contrast stitched visor
Adjustable snapback closure