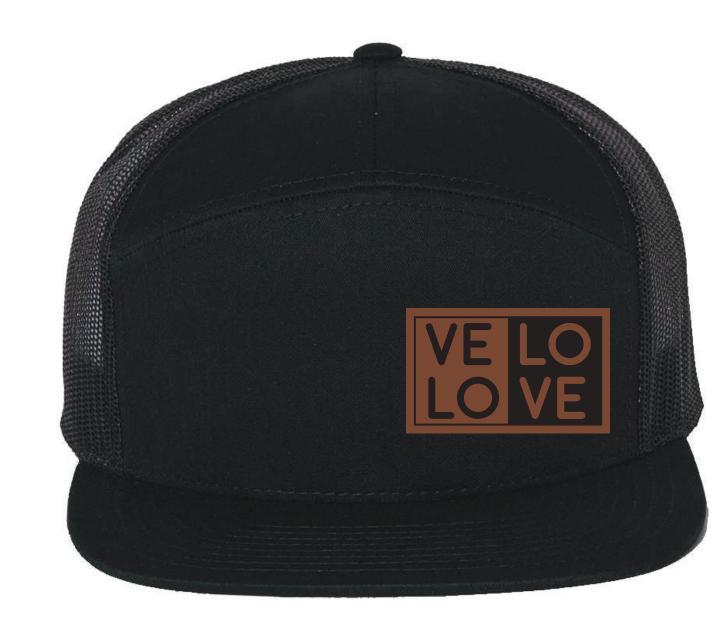

### FRONT:

Use the above mock-up for placement

2.5" x 2.5"

Style: RICHARDSON - SEVEN-PANEL TRUCKER CAP - 168

47/28/25 cotton/nylon/polyester front 100% polyester mesh back Structured, seven-panel, high-profile Flat bill Snapback closure COLOR

**BLACK** 

**LEATHER PATCH** 

RAWHIDE / BLACK

#### FRONT:

Use the above mock-up for placement 3" x 1.85"

Style: FLEXFIT - DELTA® SEAMLESS CAP - 180

2 sizes - S/M and L/XL
Melange colors are 100% polyester
Solid colors are 92/8 polyester/spandex
Quick drying stain-resistant fabric
Structured, six-panel, mid-profile
Permacurv® visor, black undervisor
Anti-bacterial inside seam tape
Three-layer high-tech sweatband
Laser-cut eyelets
Black Delta® logo on right side