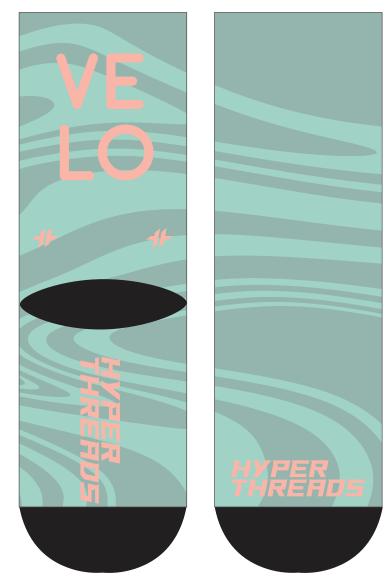

HARDSON - SEVEN-PANEL TRUCKER CAP - 168

47/28/25 cotton/nylon/polyester front 100% polyester mesh back Structured, seven-panel, high-profile Flat bill Snapback closure COLOR

**BLACK** 

**LEATHER PATCH** 

RAWHIDE / BLACK



#### FRONT:

Use the above mock-up for placement 3" x 1.85"



Style: FLEXFIT - DELTA® SEAMLESS CAP - 180

2 sizes - S/M and L/XL
Melange colors are 100% polyester
Solid colors are 92/8 polyester/spandex
Quick drying stain-resistant fabric
Structured, six-panel, mid-profile
Permacurv® visor, black undervisor
Anti-bacterial inside seam tape
Three-layer high-tech sweatband
Laser-cut eyelets
Black Delta® logo on right side

COLOR

NAVY

**LEATHER PATCH** 

RAWHIDE / BLACK



### FRONT:

Use the above mock-up for placement 3" x 1.85"





LEFT RIGHT









LEFT RIGHT











RIGHT