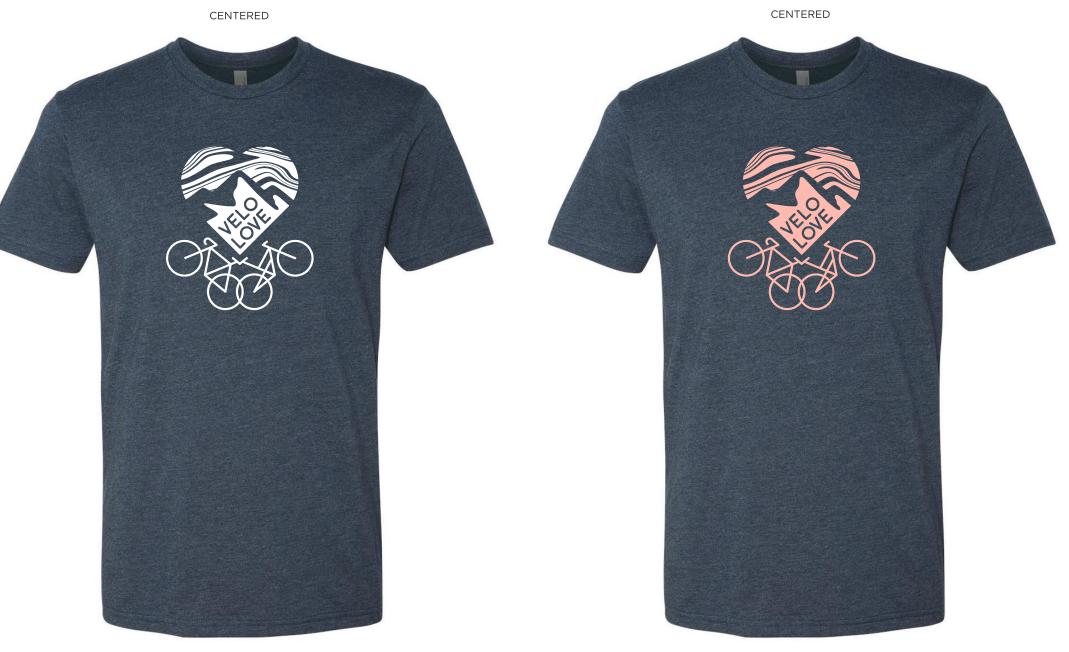

### MIDNIGHT NAVY

INK COLOR

PINK

OR

WHITE

FRONT

### FRONT:

Use the above mock-up for placement

100% Scale

Style: NEXT LEVEL - UNISEX CVC T-SHIRT - 6210

4.3 oz./yd², 60/40 combed ringspun cotton/polyester, 32 singles
Fabric laundered
Set-in CVC 1x1 baby rib collar
Side seams
Tear away label