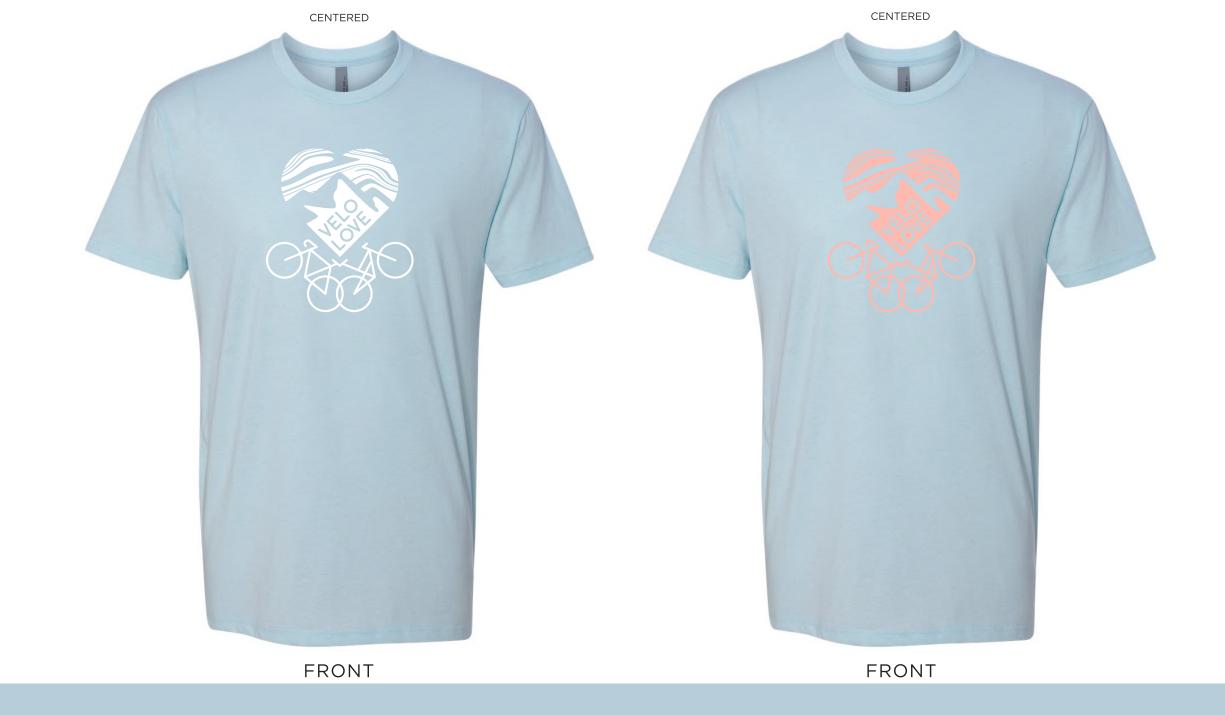

SHIRT COLOR

ICE BLUE

INK COLOR

PINK

OR

WHITE

FRONT:

Use the above mock-up for placement