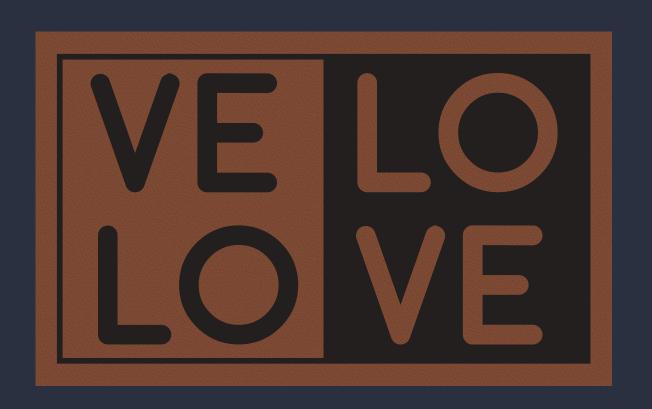

COLOR

NAVY

**LEATHER PATCH** 

RAWHIDE / BLACK

### FRONT:

Use the above mock-up for placement 3" x 1.85"

LEFT RIGHT

LEFT RIGHT

RIGHT