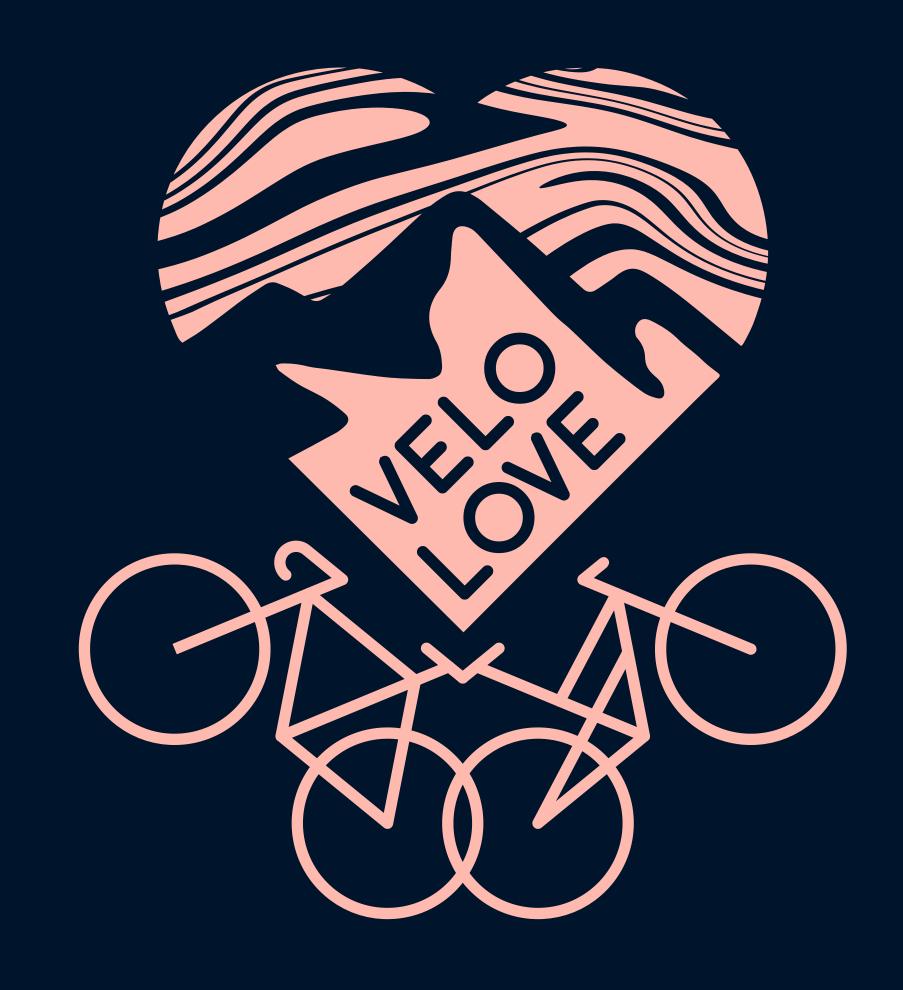

### FRONT:

Use the above mock-up for placement

100% Scale

Style: NEXT LEVEL - UNISEX CVC T-SHIRT - 6210

4.3 oz./yd², 60/40 combed ringspun cotton/polyester, 32 singles
Fabric laundered
Set-in CVC 1x1 baby rib collar
Side seams
Tear away label