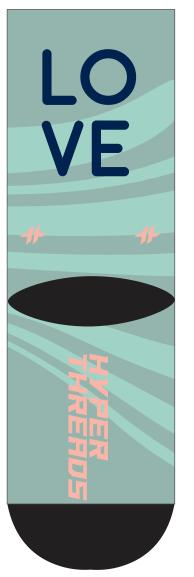

Style: NEXT LEVEL - UNISEX CVC T-SHIRT - 6210

4.3 oz./yd², 60/40 combed ringspun cotton/polyester, 32 singles
Fabric laundered
Set-in CVC 1x1 baby rib collar
Side seams
Tear away label

SHIRT COLOR

### MIDNIGHT NAVY

INK COLOR

PINK

OR

WHITE

FRONT

### FRONT:

Use the above mock-up for placement

100% Scale

Style: NEXT LEVEL - UNISEX CVC T-SHIRT - 6210

4.3 oz./yd², 60/40 combed ringspun cotton/polyester, 32 singles
Fabric laundered
Set-in CVC 1x1 baby rib collar
Side seams
Tear away label