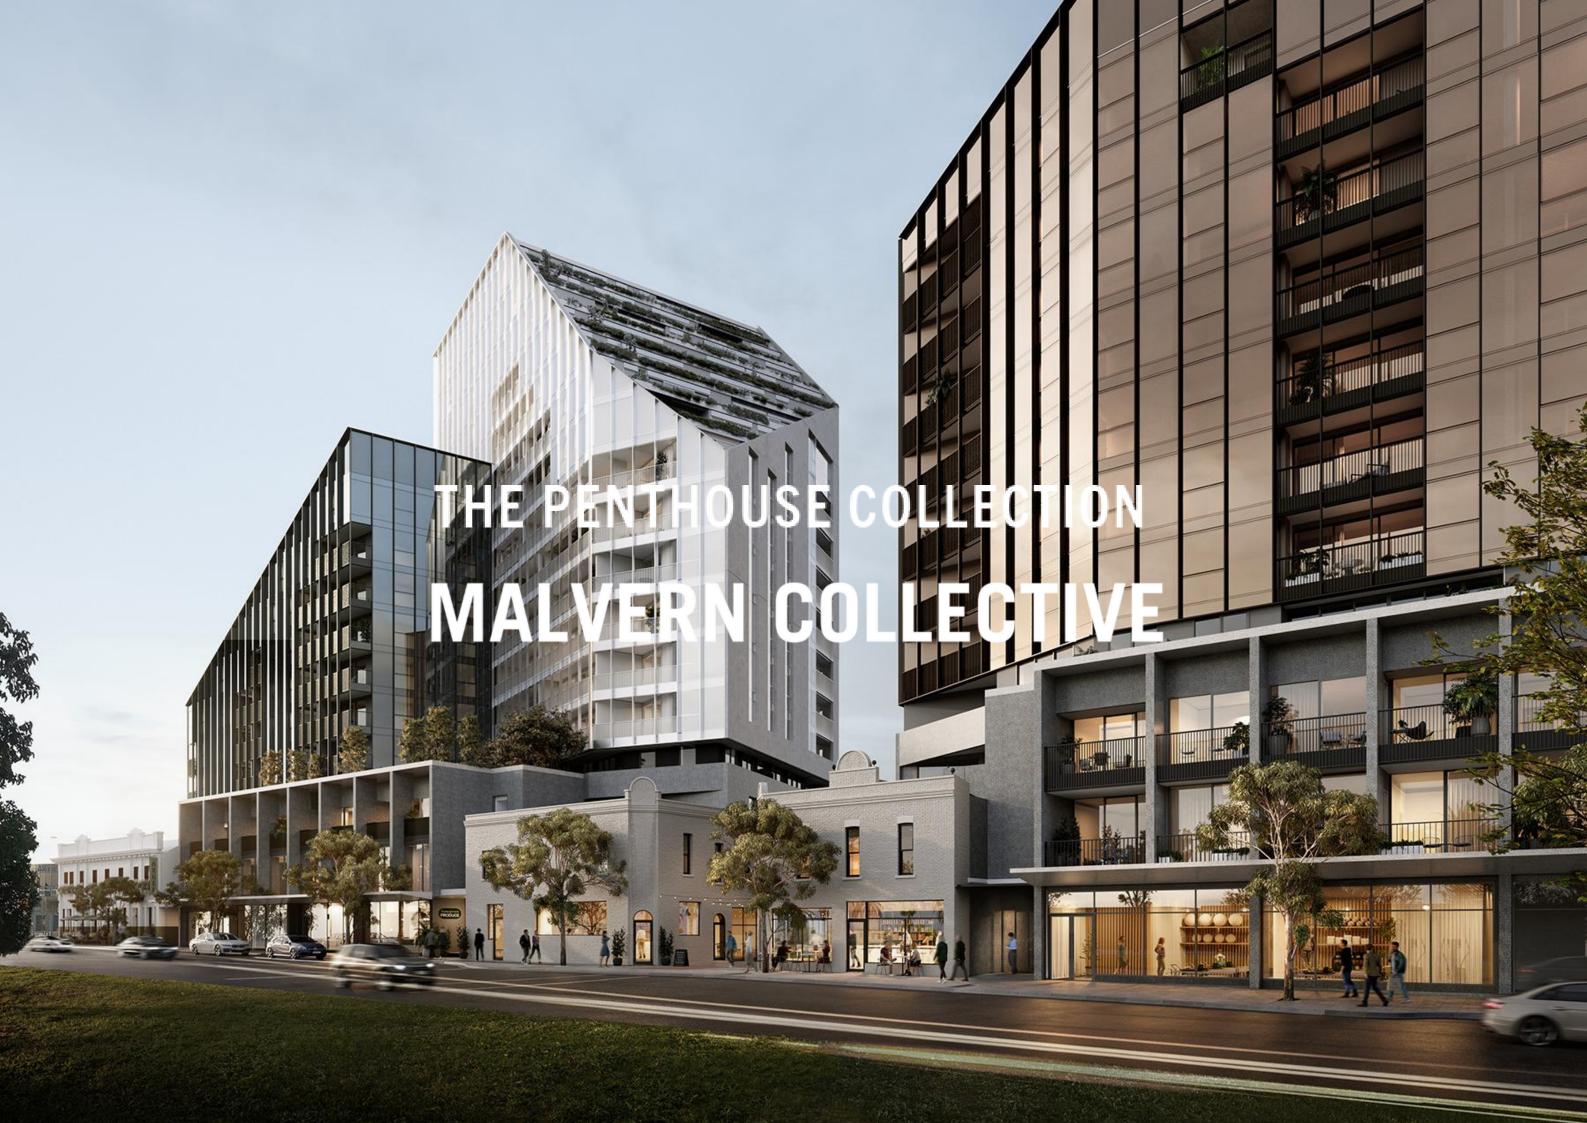

# THE PENTHOUSE COLLECTION MALVERN COLLECTIVE

### EXECUTIVE SUMMARY

**PROJECT NAME** Malvern Collective, The Penthouse Collection

**PROJECT LOCATION** 641-651 Dandenong Road, Malvern VIC 3144

**DISTANCE FROM CBD** 10 km to Melbourne CBD

**DEVELOPER** Kokoda

### **KEY FEATURES**

- Private Dining Room
- Penthouse Car Garage
- BBQ Facilities on Terrace
- Rooftop Terrace Pool
- Hotel Style Facilities
- Private Cinema
- Spa and Sauna
- 2 Minute walk to Malvern Train Station
- Located right in the heart of the fashion, food and design scene