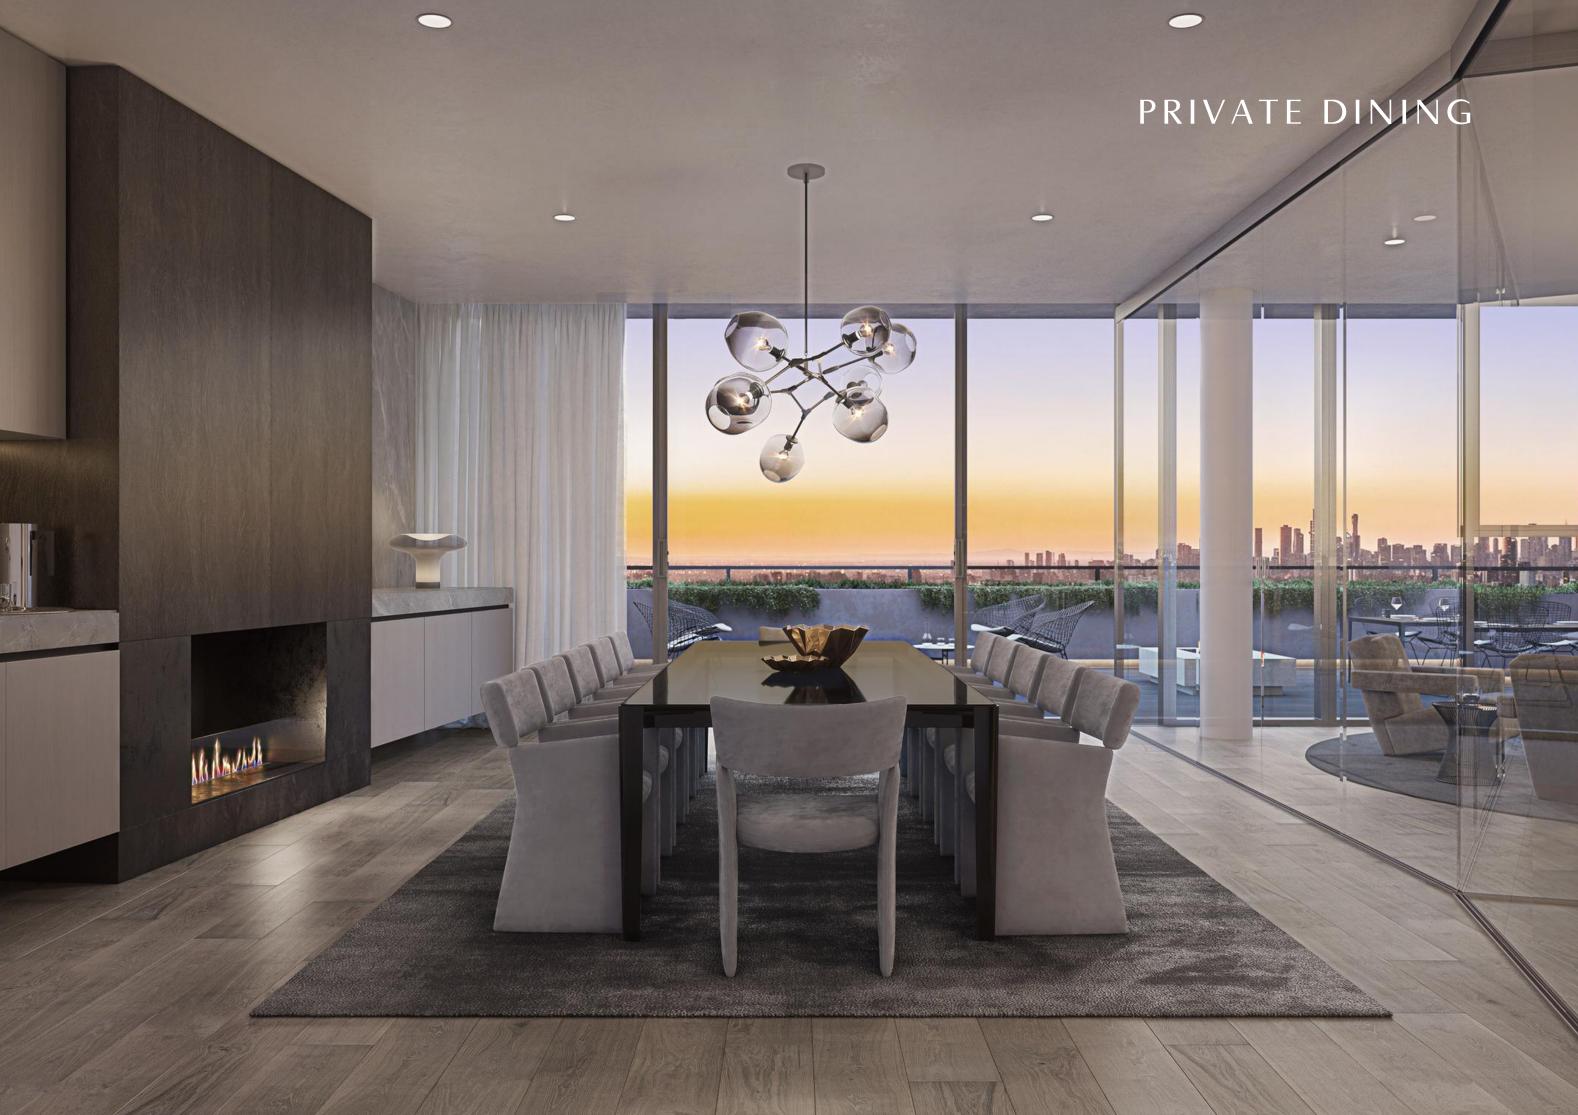

### **KEY FEATURES**

- Private Dining Room
- Penthouse Car Garage
- BBQ Facilities on Terrace
- Rooftop Terrace Pool
- Hotel Style Facilities
- Private Cinema
- Spa and Sauna
- 2 Minute walk to Malvern Train Station
- Located right in the heart of the fashion, food and design scene