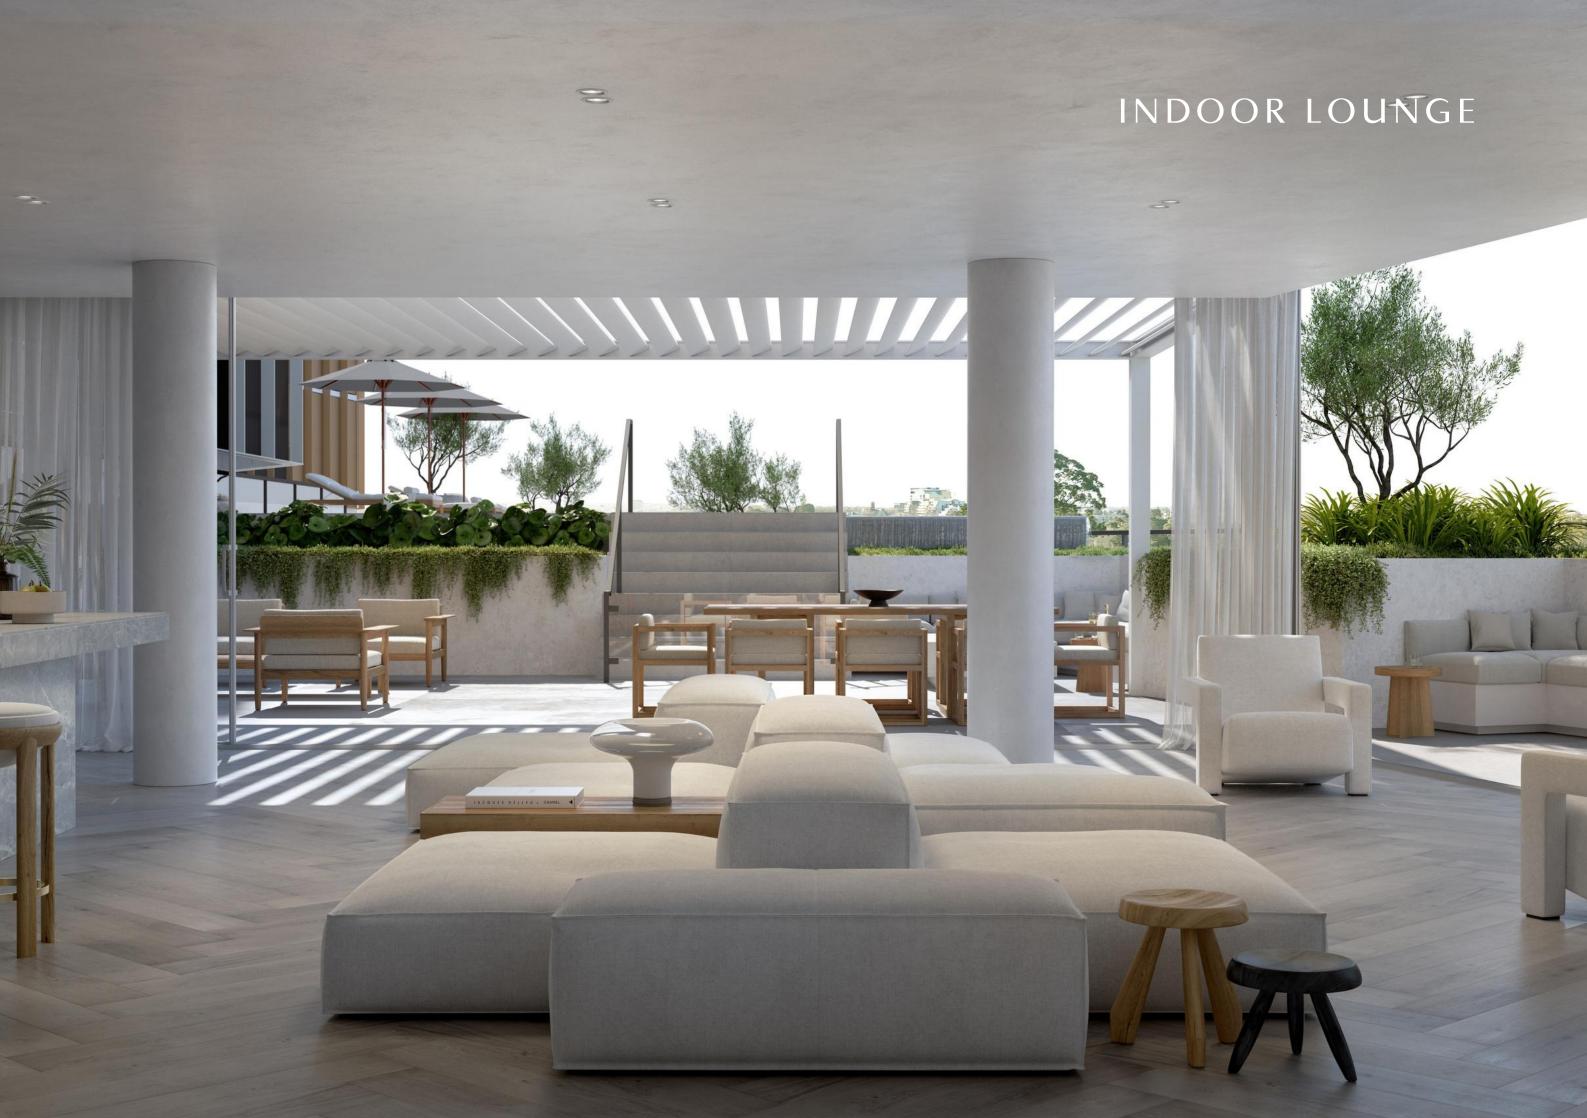

CTIVE



### EXECUTIVE SUMMARY

**PROJECT NAME** Malvern Collective, The Penthouse Collection

**PROJECT LOCATION** 641-651 Dandenong Road, Malvern VIC 3144

**DISTANCE FROM CBD** 10 km to Melbourne CBD

**DEVELOPER** Kokoda

ARCHITECT

JCB

### **KEY FEATURES**

- Private Dining Room
- Penthouse Car Garage
- BBQ Facilities on Terrace
- Rooftop Terrace Pool
- Hotel Style Facilities
- Private Cinema
- Spa and Sauna
- 2 Minute walk to Malvern Train Station
- Located right in the heart of the fashion, food and design scene



### ONE OF MELBOURNE'S BUSIEST HOME BOUND SITES FOR PASSING TRAFFIC



















# SCULLERY







# PENTHOUSE STUDY







### PENTHOUSE FOYER







## WINTER GARDEN



### TERRACE

13. 3.









## LAUNDRY



### PRIVATE LOUNGE & WINE CELLAR

LATINTA















# MAIN LOBBY







### COMMUNAL



### DEVELOPER

Kokoda Property was founded with a respect for classical architecture, an unwavering commitment to quality, and a passionate, pioneering spirit. Kokoda Property creates living landmarks of craftsmanship, superior quality and thoughtful design. In just over 20 years, their award-winning luxury residences have made the Kokoda Property name synonymous with quality and style, cementing their reputation as one of the country's most respected developers.



### ARCHITECT

Jackson Clements Burrows Architects (JCB) is an award-winning architecture, interior design and urban design studio based in Melbourne, Australia. JCB's extensive design-led portfolio of built work has been internationally recognised and includes commercial, multi residen