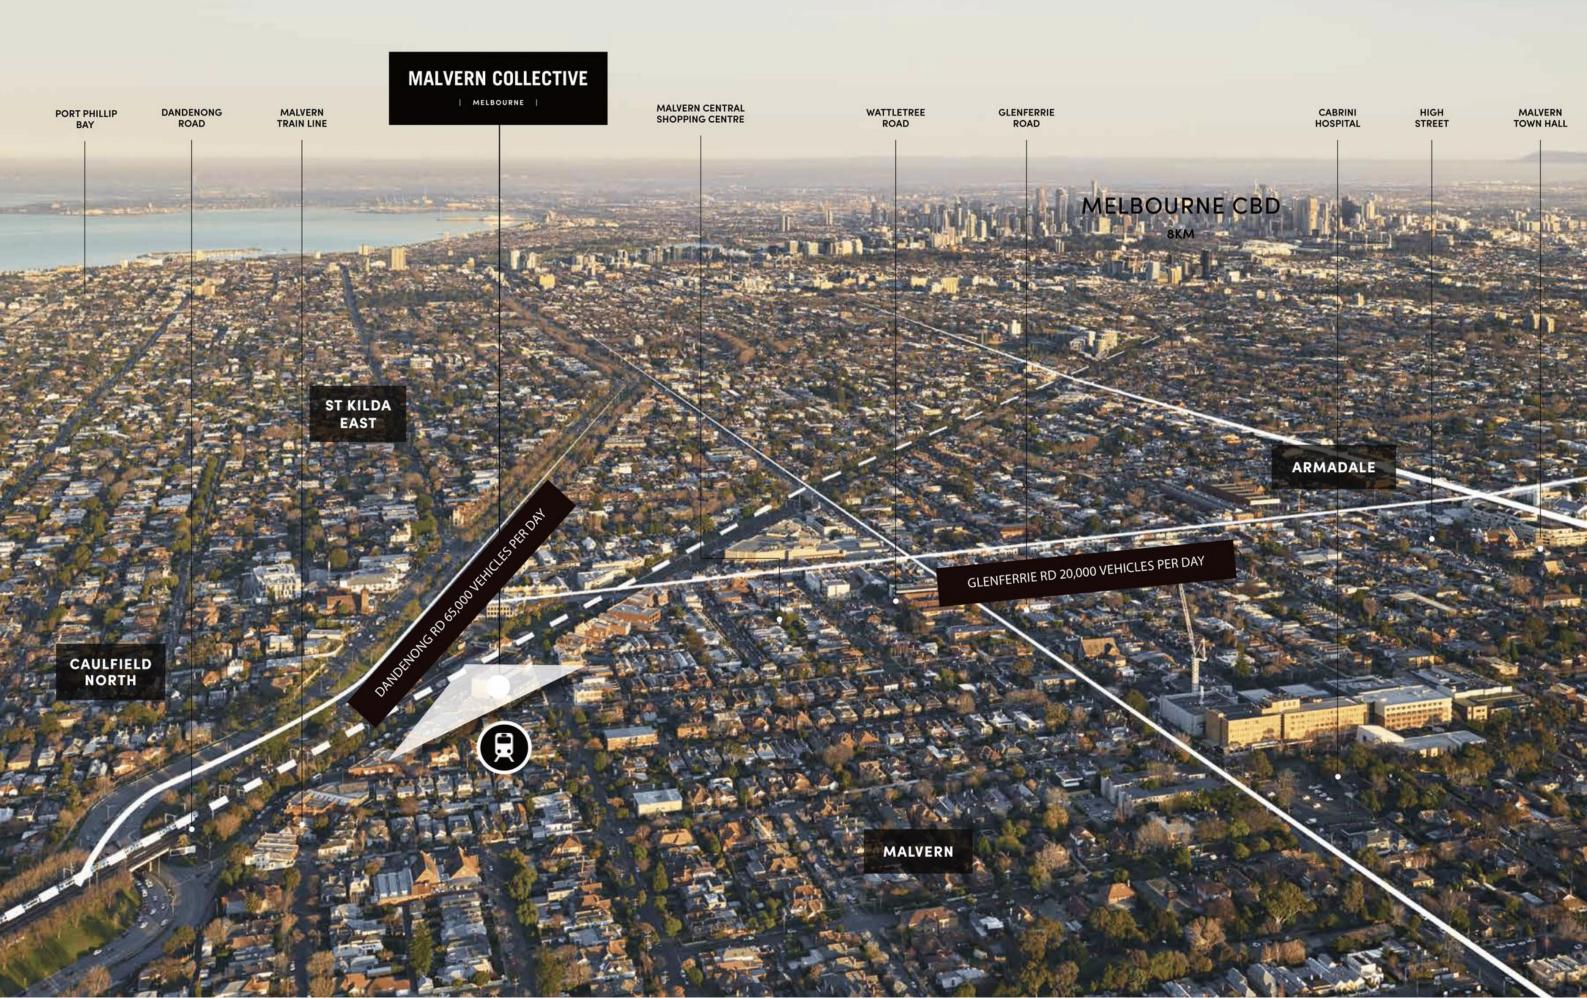

### EXECUTIVE SUMMARY

**PROJECT NAME** Malvern Collective, The Penthouse Collection

**PROJECT LOCATION** 641-651 Dandenong Road, Malvern VIC 3144

**DISTANCE FROM CBD** 10 km to Melbourne CBD

**DEVELOPER** Kokoda

### ONE OF MELBOURNE'S BUSIEST HOME BOUND SITES FOR PASSING TRAFFIC