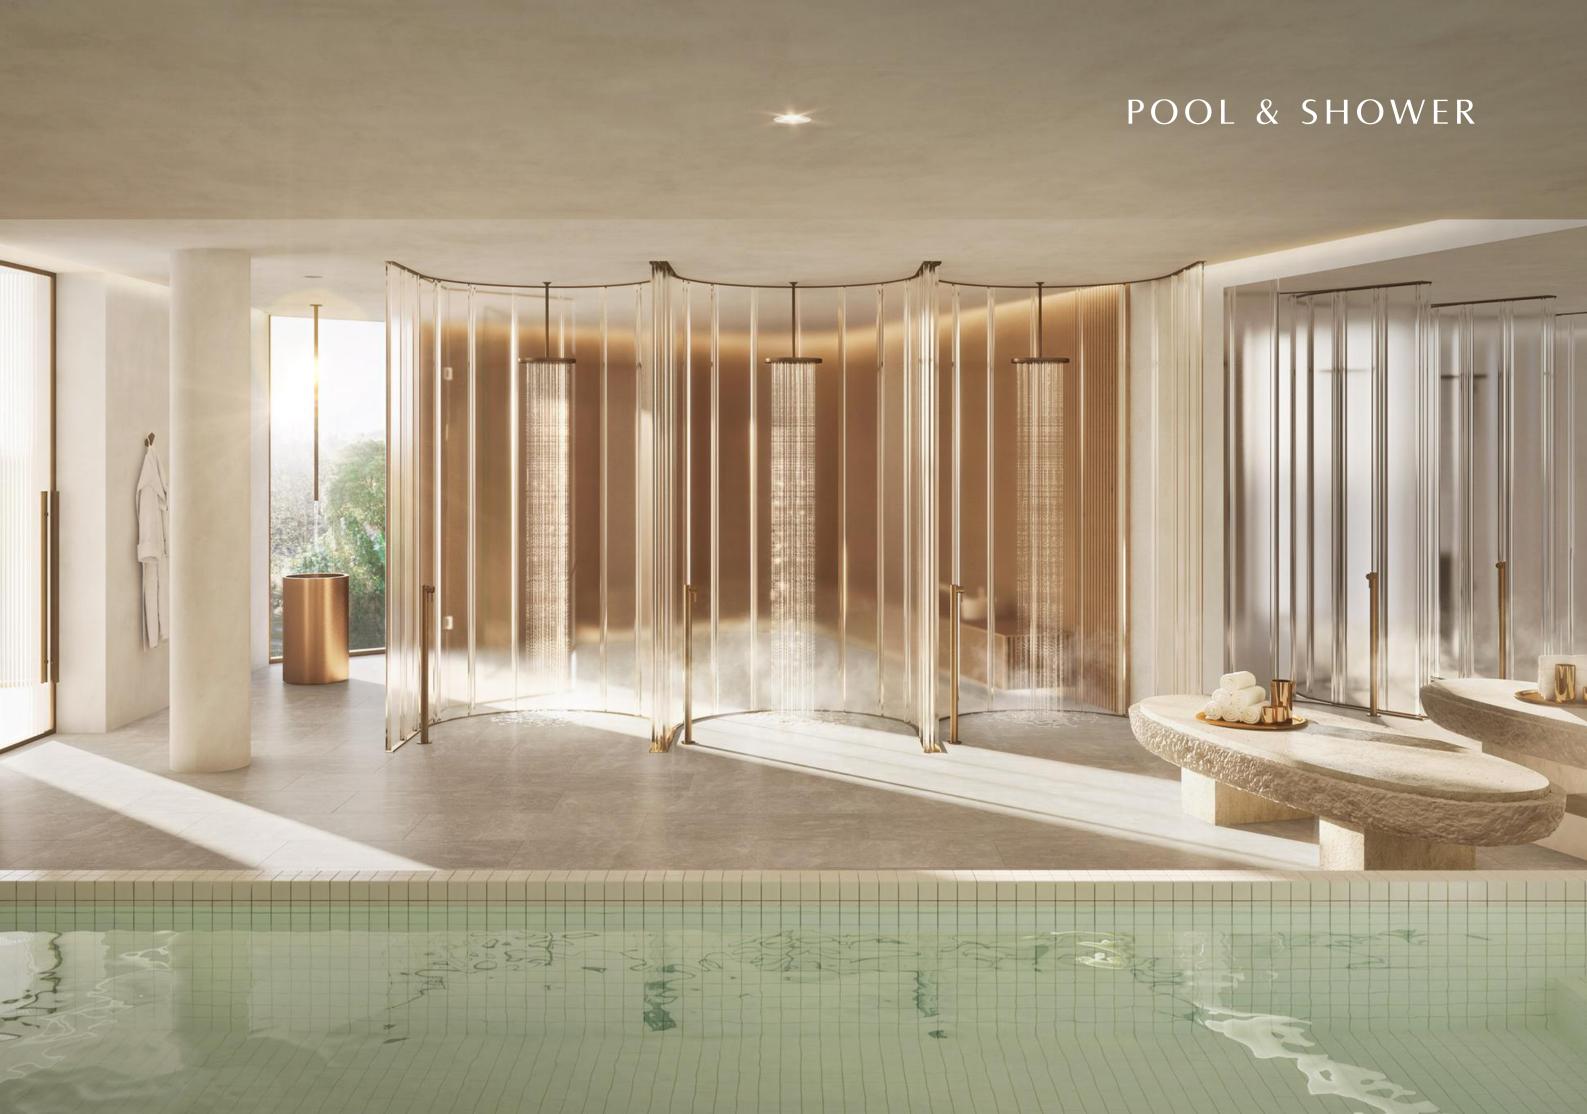

### **KEY FEATURES**

- Private Dining Room
- Penthouse Car Garage
- BBQ Facilities on Terrace
- Rooftop Terrace Pool
- Hotel Style Facilities
- Private Cinema
- Spa and Sauna
- 2 Minute walk to Malvern Train Station
- Located right in the heart of the fashion, food and design scene

### COMMUNAL