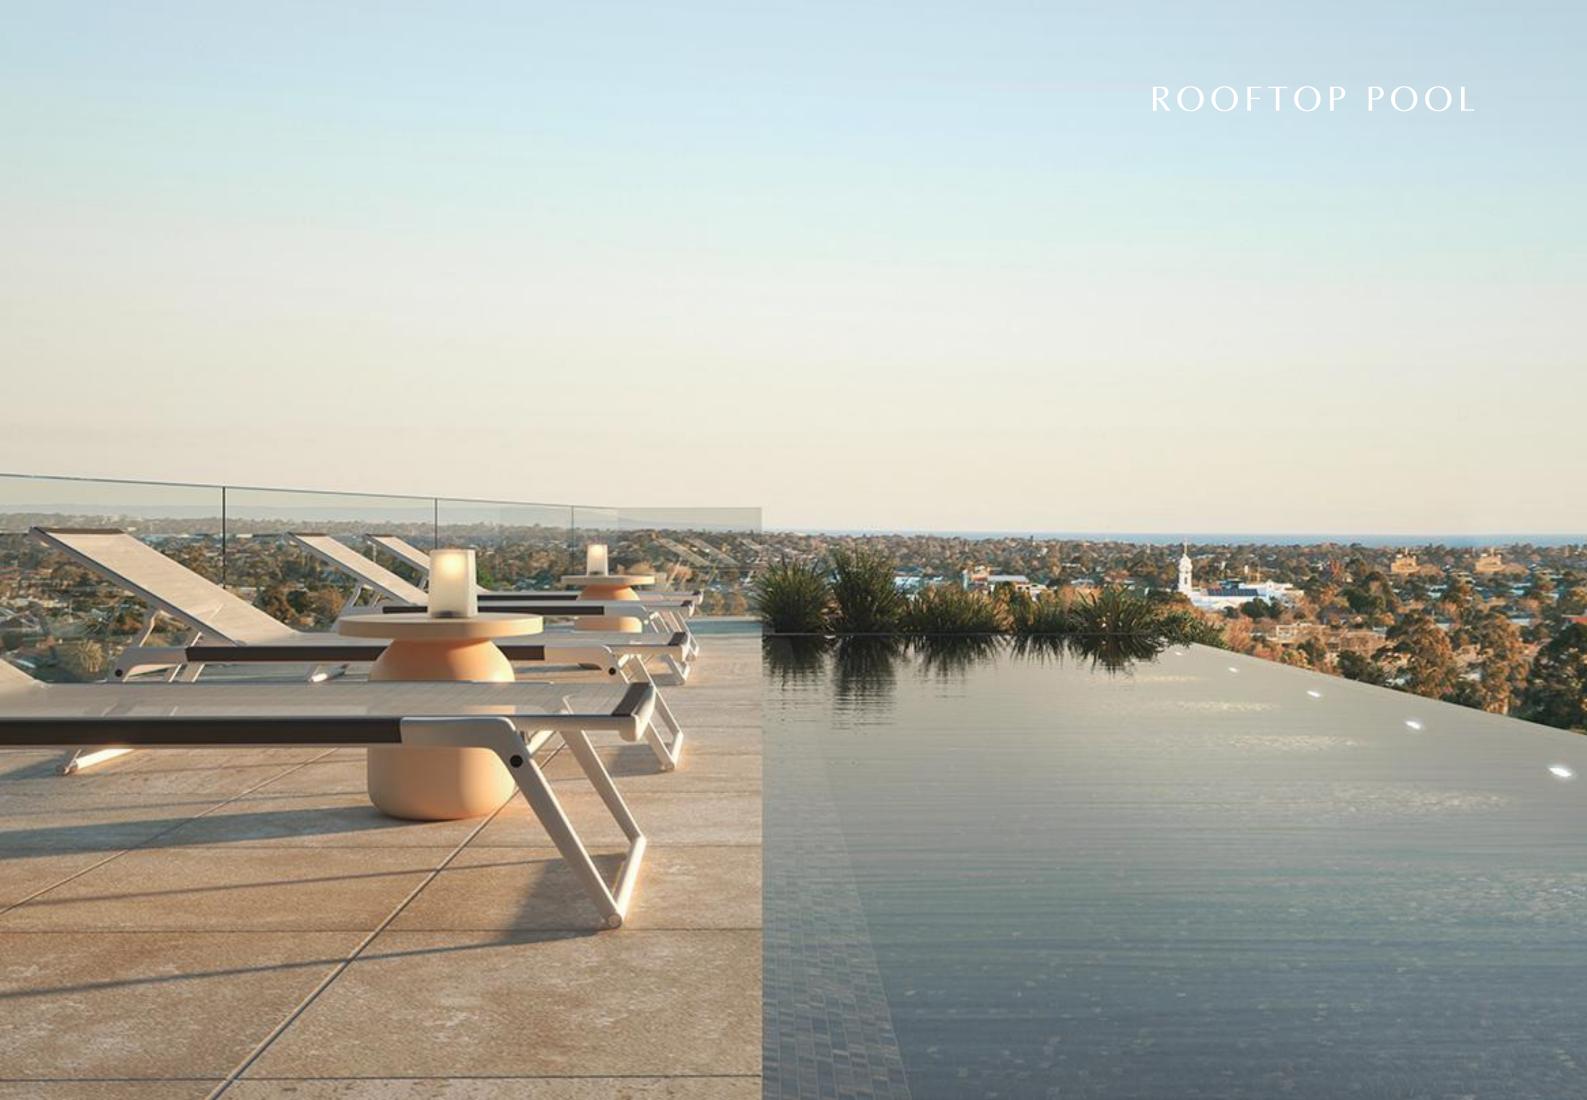

### **KEY FEATURES**

- Private Dining Room
- Penthouse Car Garage
- BBQ Facilities on Terrace
- Rooftop Terrace Pool
- Hotel Style Facilities
- Private Cinema
- Spa and Sauna
- 2 Minute walk to Malvern Train Station
- Located right in the heart of the fashion, food and design scene