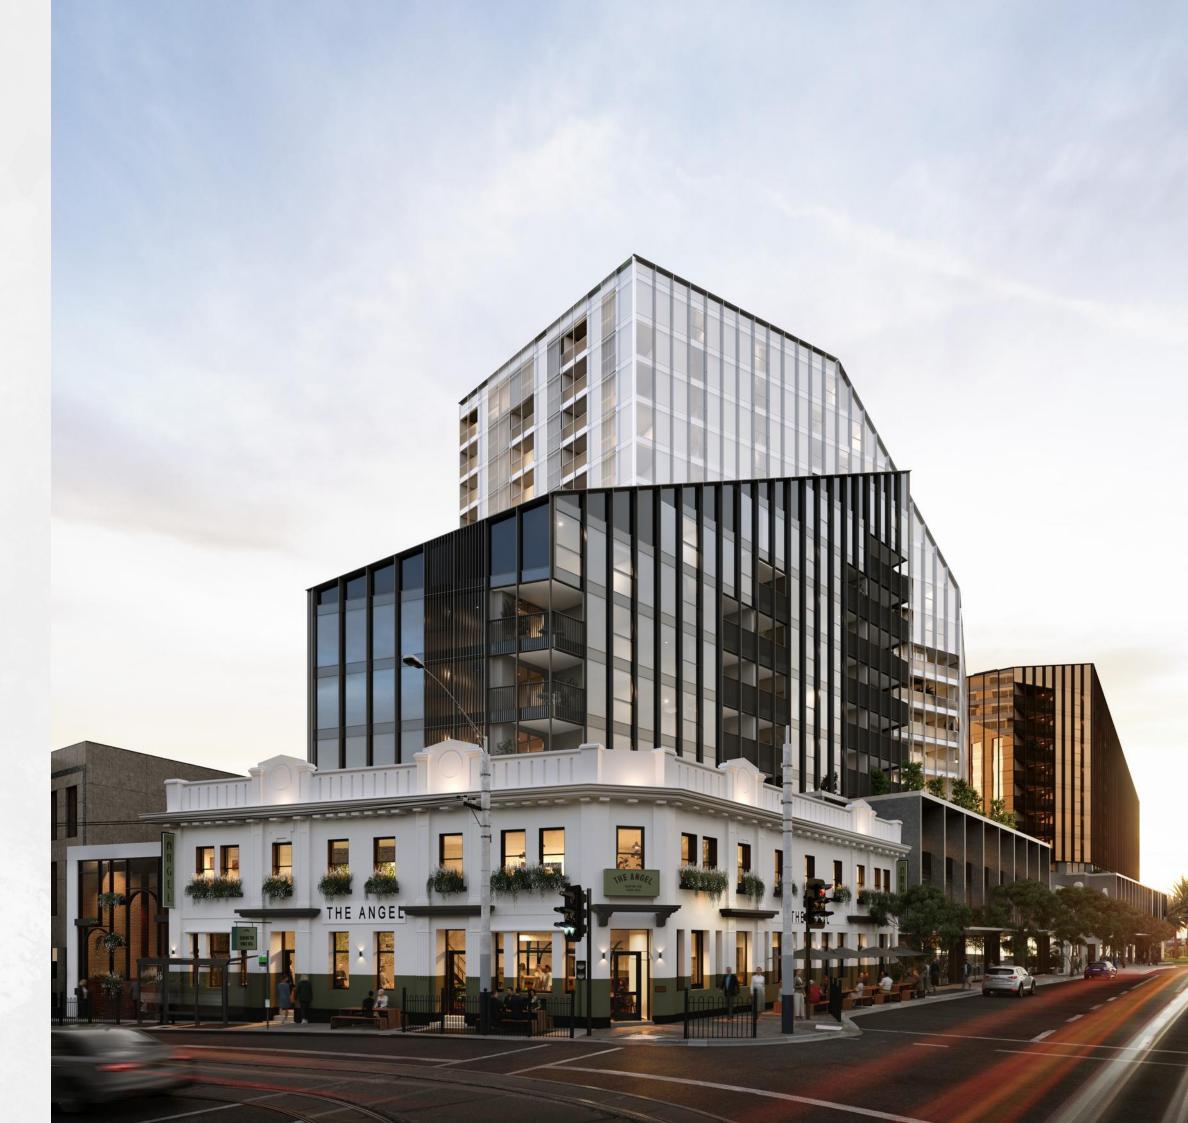

# THE PENTHOUSE COLLECTION MALVERN COLLECTIVE

### **KEY FEATURES**

- Private Dining Room
- Penthouse Car Garage
- BBQ Facilities on Terrace
- Rooftop Terrace Pool
- Hotel Style Facilities
- Private Cinema
- Spa and Sauna
- 2 Minute walk to Malvern Train Station
- Located right in the heart of the fashion, food and design scene