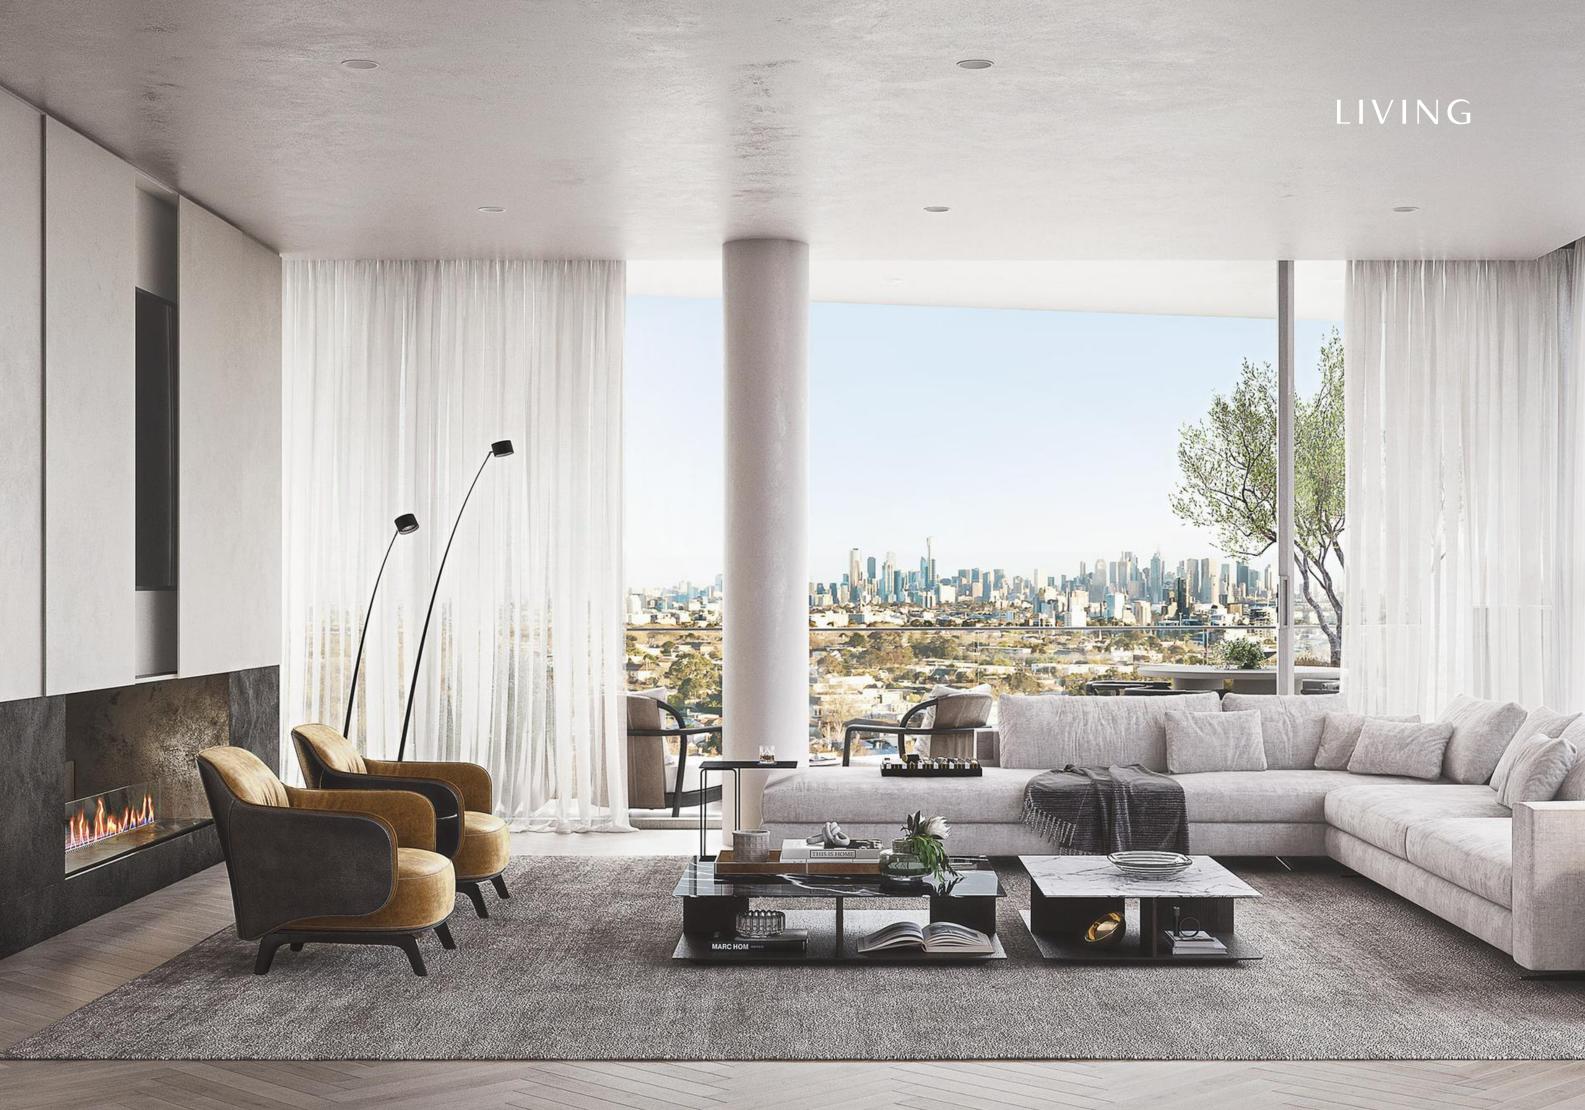

### **KEY FEATURES**

- Private Dining Room
- Penthouse Car Garage
- BBQ Facilities on Terrace
- Rooftop Terrace Pool
- Hotel Style Facilities
- Private Cinema
- Spa and Sauna
- 2 Minute walk to Malvern Train Station
- Located right in the heart of the fashion, food and design scene