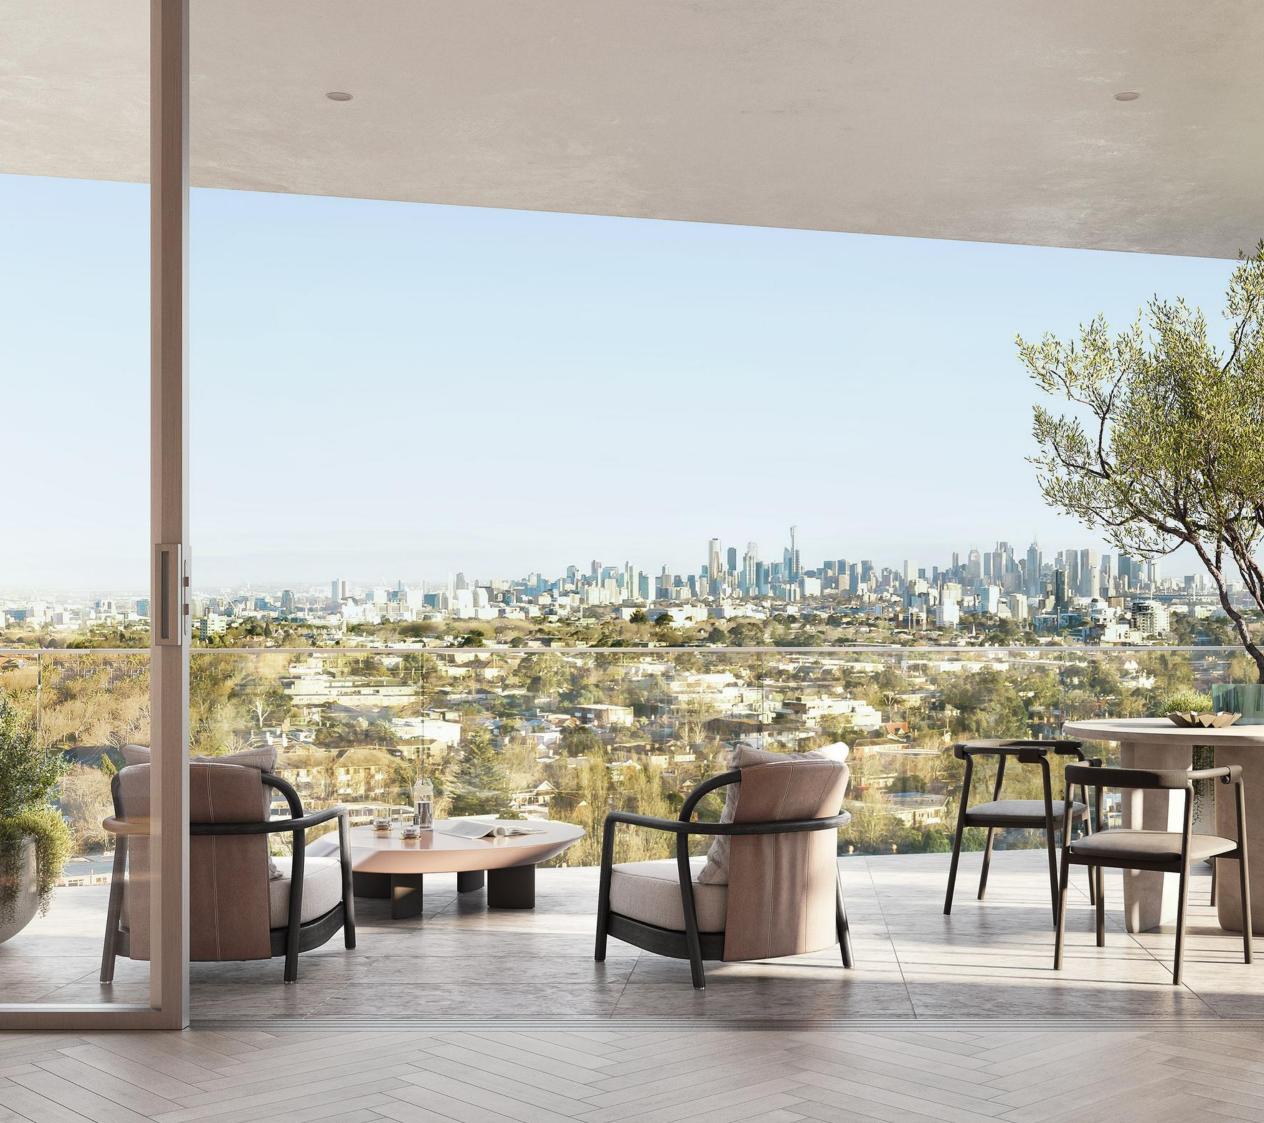

# THE PENTHOUSE COLLECTION MALVERN COLLECTIVE



### EXECUTIVE SUMMARY

**PROJECT NAME** Malvern Collective, The Penthouse Collection

**PROJECT LOCATION** 641-651 Dandenong Road, Malvern VIC 3144

**DISTANCE FROM CBD** 10 km to Melbourne CBD

**DEVELOPER** Kokoda

ARCHITECT

JCB

### **KEY FEATURES**

- Private Dining Room
- Penthouse Car Garage
- BBQ Facilities on Terrace
- Rooftop Terrace Pool
- Hotel Style Facilities
- Private Cinema
- Spa and Sauna
- 2 Minute walk to Malvern Train Station
- Located right in the heart of the fashion, food and design scene



### ONE OF MELBOURNE'S BUSIEST HOME BOUND SITES FOR PASSING TRAFFIC



















# SCULLERY







# PENTHOUSE STUDY







### PENTHOUSE FOYER







## WINTER GARDEN



### TERRACE

13. 3.









## LAUNDRY



### PRIVATE LOUNGE & WINE CELLAR

LATINTA















# MAIN LOBBY







### COMMUNAL



### DEVELOPER

Kokoda Property was founded with a respect for classical architecture, an unwavering commitment to quality, and a passionate, pioneering spirit. Kokoda Property creates living landmarks of craftsmanship, superior quality and thoughtful design. In just over 20 years, their award-winning luxury residences have made the Kokoda Property name synonymous with quality and style, cementing their reputation as one of the country's most respected developers.



### ARCHITECT

Jackson Clements Burrows Architects (JCB) is an award-winning architecture, interior design and urban design studio based in Melbourne, Australia. JCB's extensive design-led po