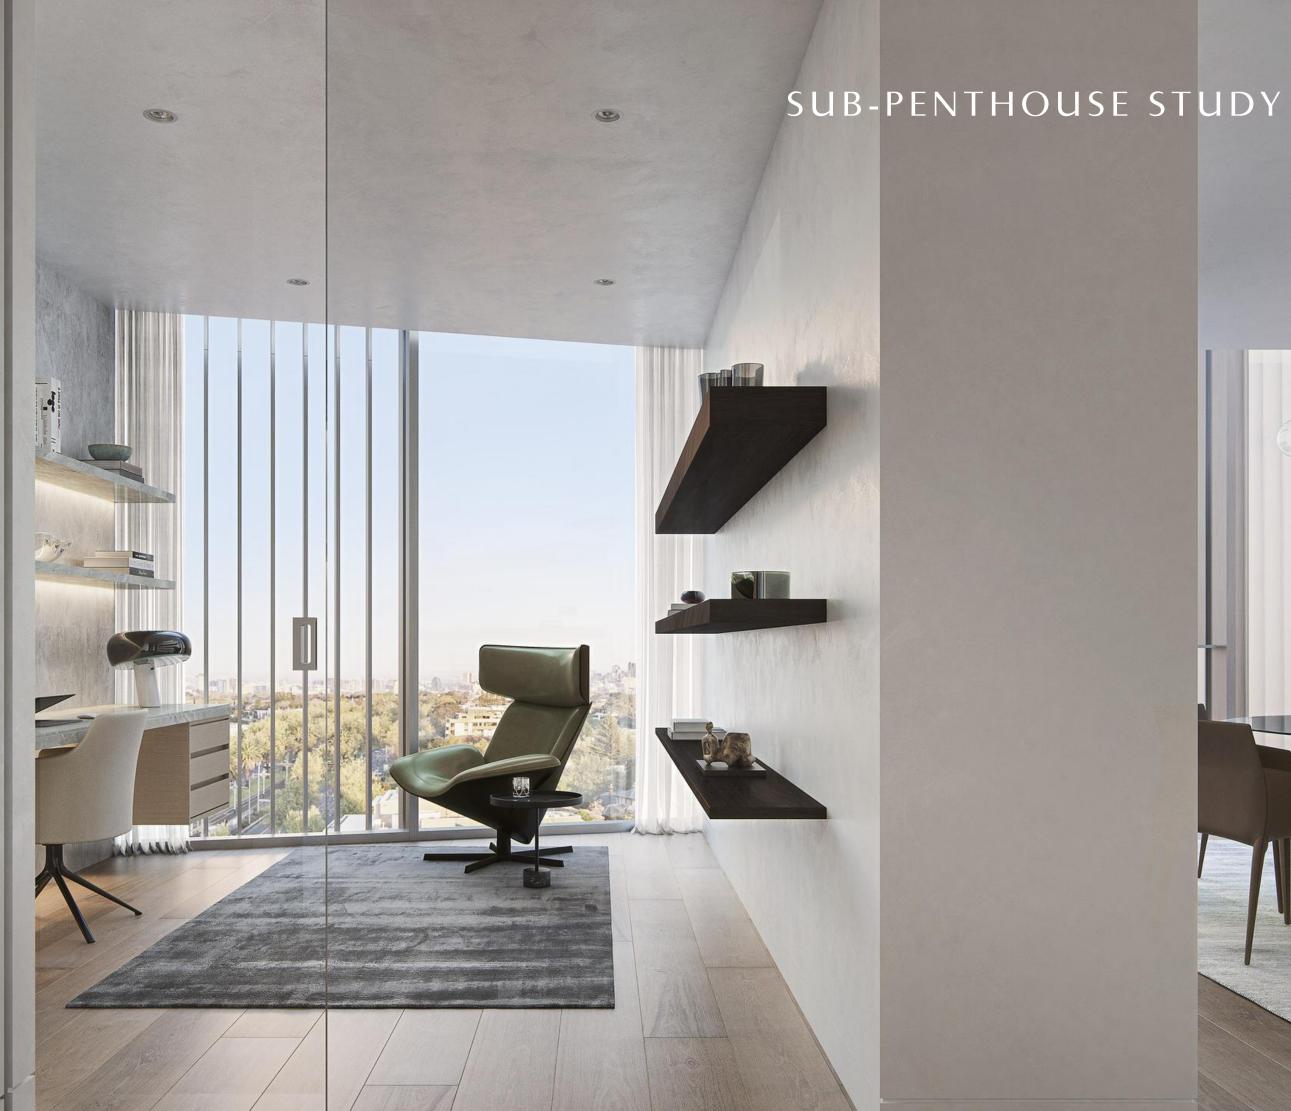

# THE PENTHOUSE COLLECTION MALVERN COLLECTIVE



### EXECUTIVE SUMMARY

**PROJECT NAME** Malvern Collective, The Penthouse Collection

**PROJECT LOCATION** 641-651 Dandenong Road, Malvern VIC 3144

**DISTANCE FROM CBD** 10 km to Melbourne CBD

**DEVELOPER** Kokoda

ARCHITECT

JCB

### **KEY FEATURES**

- Private Dining Room
- Penthouse Car Garage
- BBQ Facilities on Terrace
- Rooftop Terrace Pool
- Hotel Style Facilities
- Private Cinema
- Spa and Sauna
- 2 Minute walk to Malvern Train Station
- Located right in the heart of the fashion, food and design scene



### ONE OF MELBOURNE'S BUSIEST HOME BOUND SITES FOR PASSING TRAFFIC



















# SCULLERY







# PENTHOUSE STUDY







### PENTHOUSE FOYER







## WINTER GARDEN



### TERRACE

13. 3.









## LAUNDRY



### PRIVATE LOUNGE & WINE CELLAR

LATINTA















# MAIN LOBBY







### COMMUNAL



### DEVELOPER

Kokoda Property was founded with a respect for classical architecture, an unwavering commitment to quality, and a passionate, pioneering spirit. Kokoda Property creates living landmarks of craftsmanship, superior quality and thoughtful design. In just over 20 years, their award-winning luxury residences have made the Kokoda Property name synonymous with quality and style, cementing their reputation as one of the country's most respected developers.



### ARCHITECT

Jackson Clements Burrows Architects (JCB) is an award-winning architecture, interior design and urban design studio based in