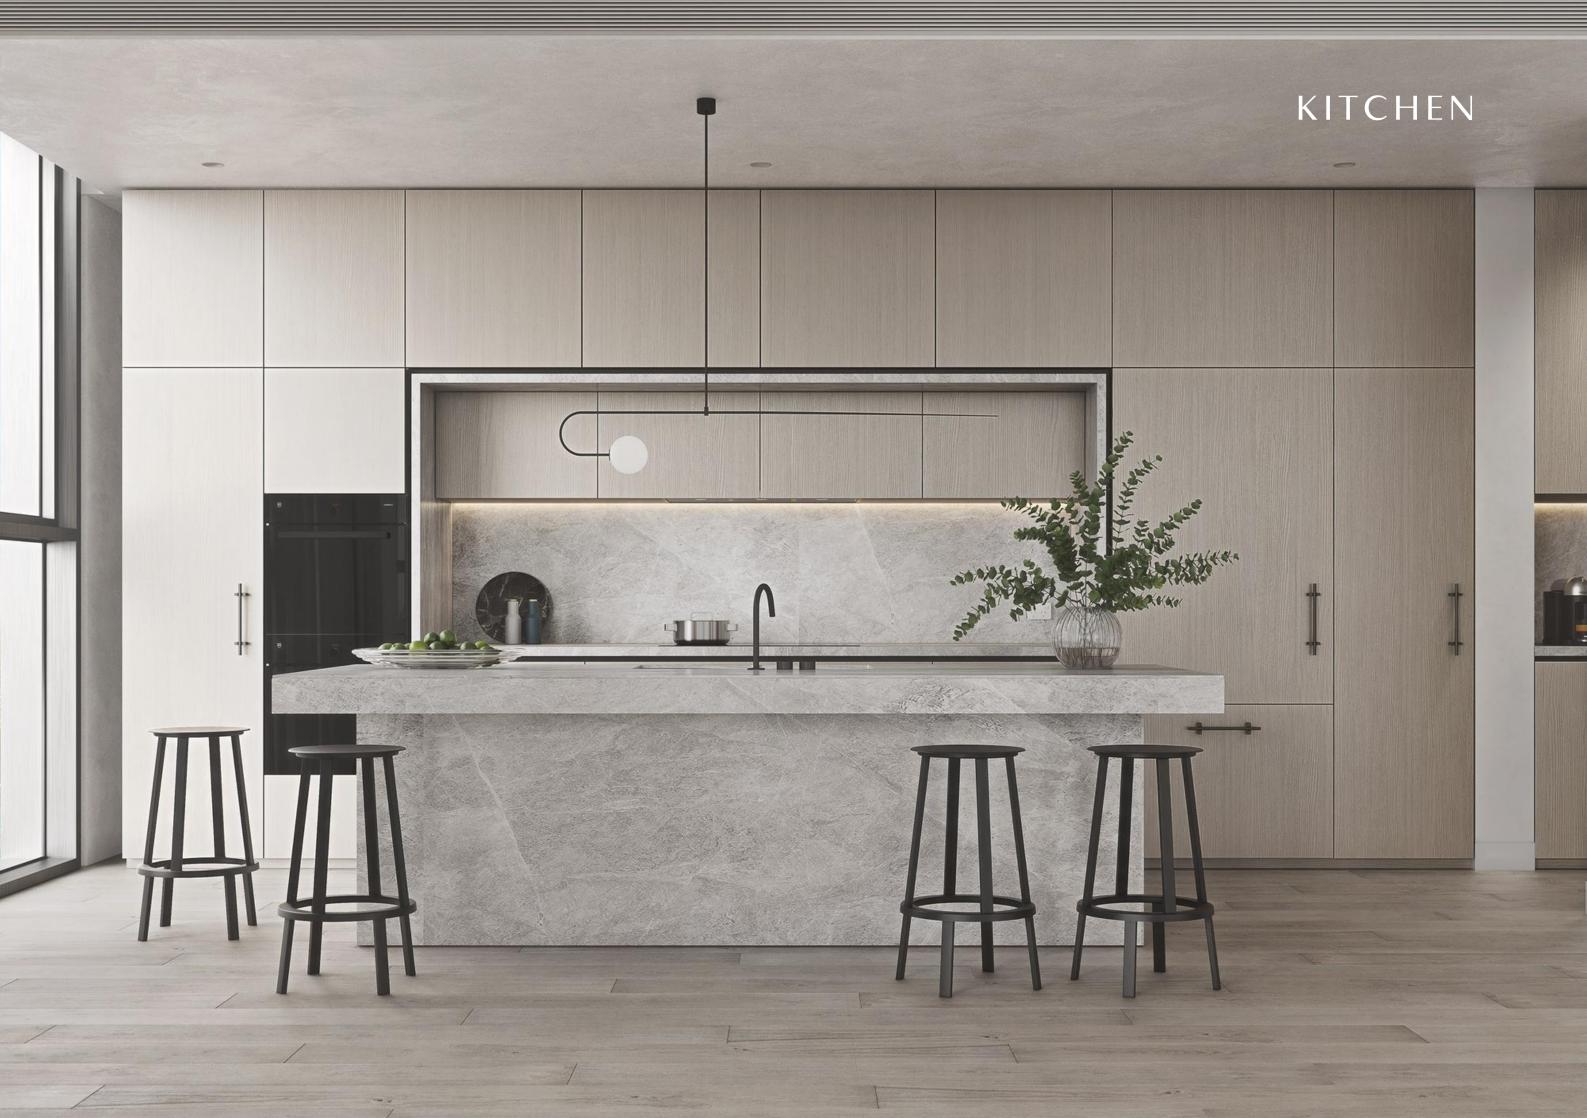

# THE PENTHOUSE COLLECTION MALVERN COLLECTIVE



### EXECUTIVE SUMMARY

**PROJECT NAME** Malvern Collective, The Penthouse Collection

**PROJECT LOCATION** 641-651 Dandenong Road, Malvern VIC 3144

**DISTANCE FROM CBD** 10 km to Melbourne CBD

**DEVELOPER** Kokoda

ARCHITECT

JCB

### **KEY FEATURES**

- Private Dining Room
- Penthouse Car Garage
- BBQ Facilities on Terrace
- Rooftop Terrace Pool
- Hotel Style Facilities
- Private Cinema
- Spa and Sauna
- 2 Minute walk to Malvern Train Station
- Located right in the heart of the fashion, food and design scene



### ONE OF MELBOURNE'S BUSIEST HOME BOUND SITES FOR PASSING TRAFFIC



















# SCULLERY







# PENTHOUSE STUDY







### PENTHOUSE FOYER







## WINTER GARDEN



### TERRACE

13. 3.









## LAUNDRY



### PRIVATE LOUNGE & WINE CELLAR

LATINTA















# MAIN LOBBY







### COMMUNAL



### DEVELOPER

Kokoda Property was founded with a respect for classical architecture, an unwavering commitment to quality, and a passionate, pioneering spirit. Kokoda Property creates living landmarks of craftsmanship, superior quality and thoughtful design. In just over 20 years, their award-winning luxury residences have made the Kokoda Property name synonymous with quality and style, cementing their reputation as one of the country's most respected developers.



### ARCHITECT

Jackson Clements Burrows Architects (JCB) is an award-winning architecture, interior