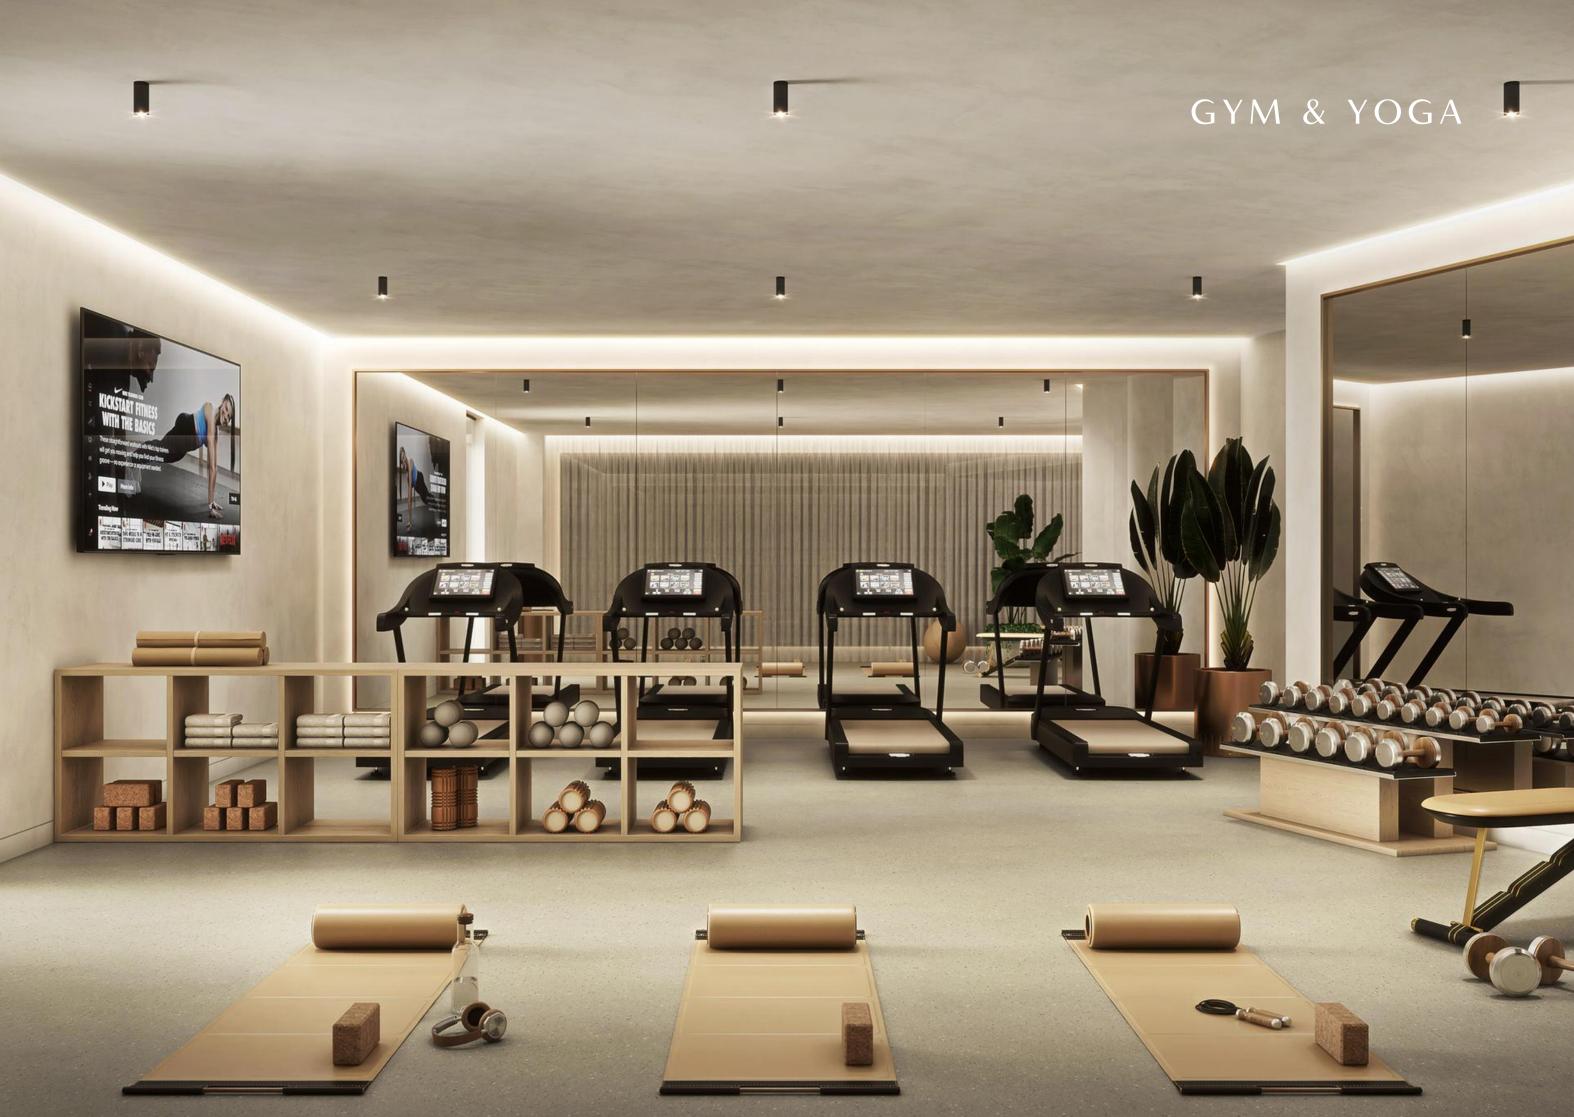

### **KEY FEATURES**

- Private Dining Room
- Penthouse Car Garage
- BBQ Facilities on Terrace
- Rooftop Terrace Pool
- Hotel Style Facilities
- Private Cinema
- Spa and Sauna
- 2 Minute walk to Malvern Train Station
- Located right in the heart of the fashion, food and design scene

### COMMUNAL