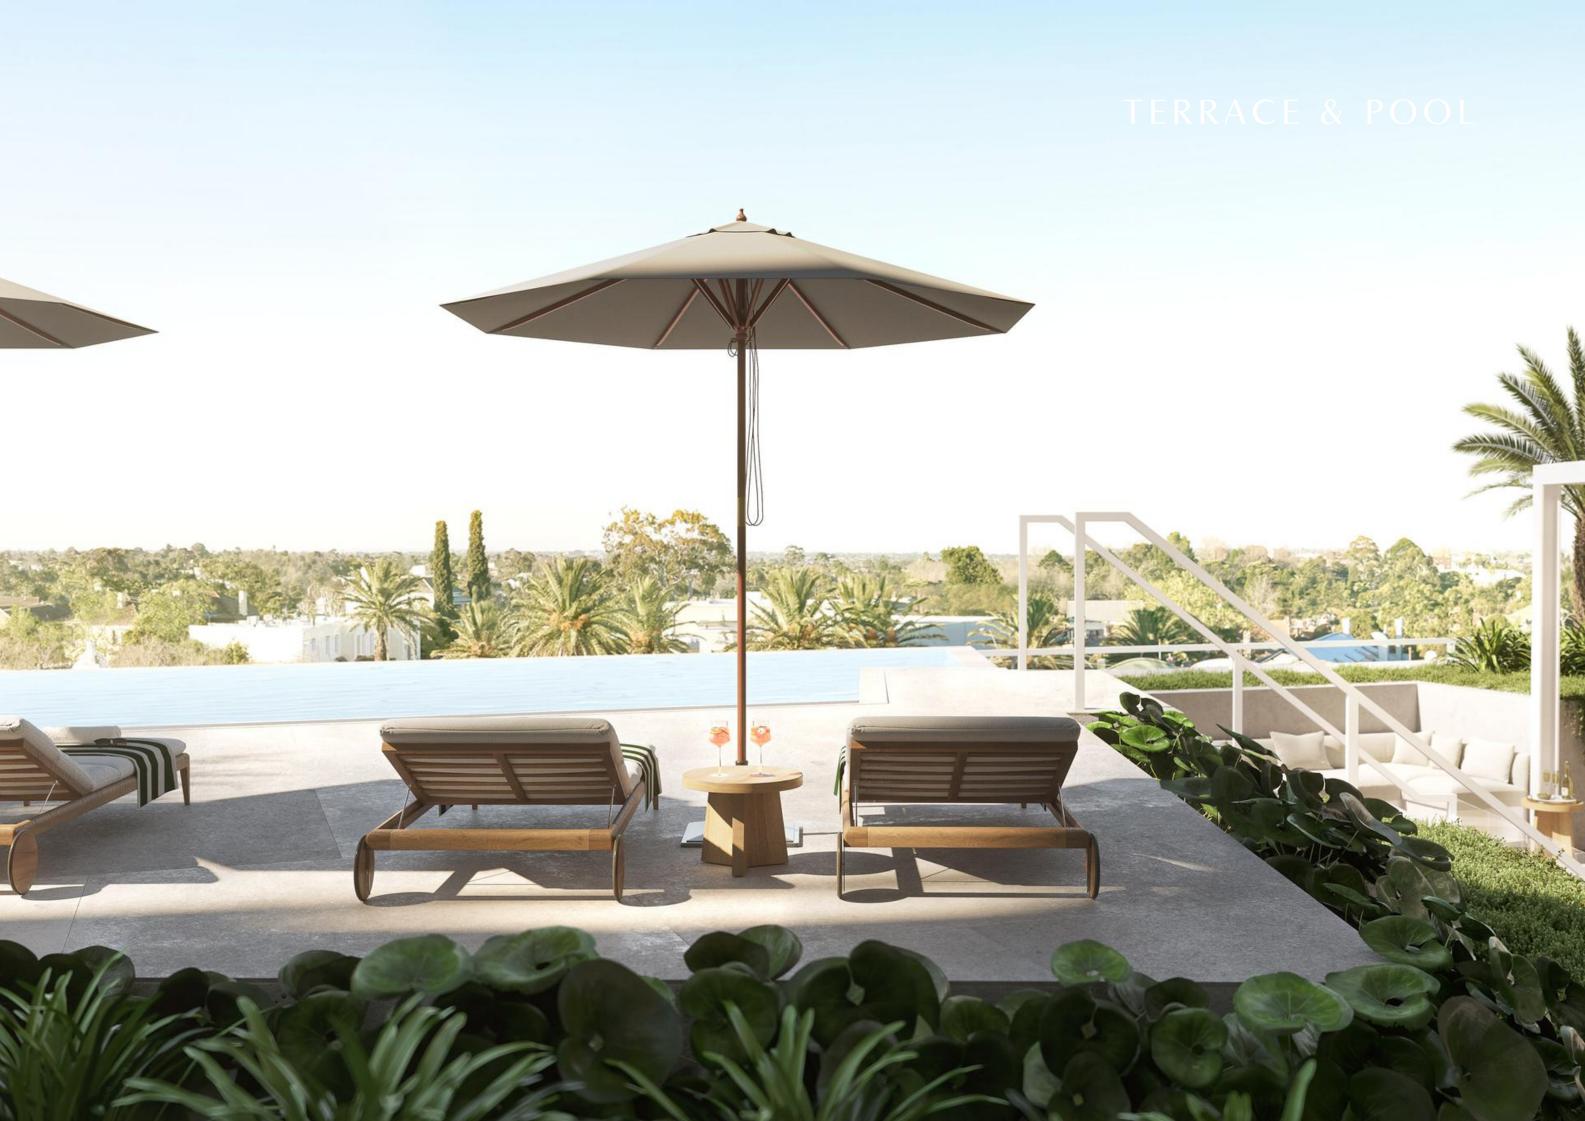

### **KEY FEATURES**

- Private Dining Room
- Penthouse Car Garage
- BBQ Facilities on Terrace
- Rooftop Terrace Pool
- Hotel Style Facilities
- Private Cinema
- Spa and Sauna
- 2 Minute walk to Malvern Train Station
- Located right in the heart of the fashion, food and design scene

### TERRACE

13. 3.