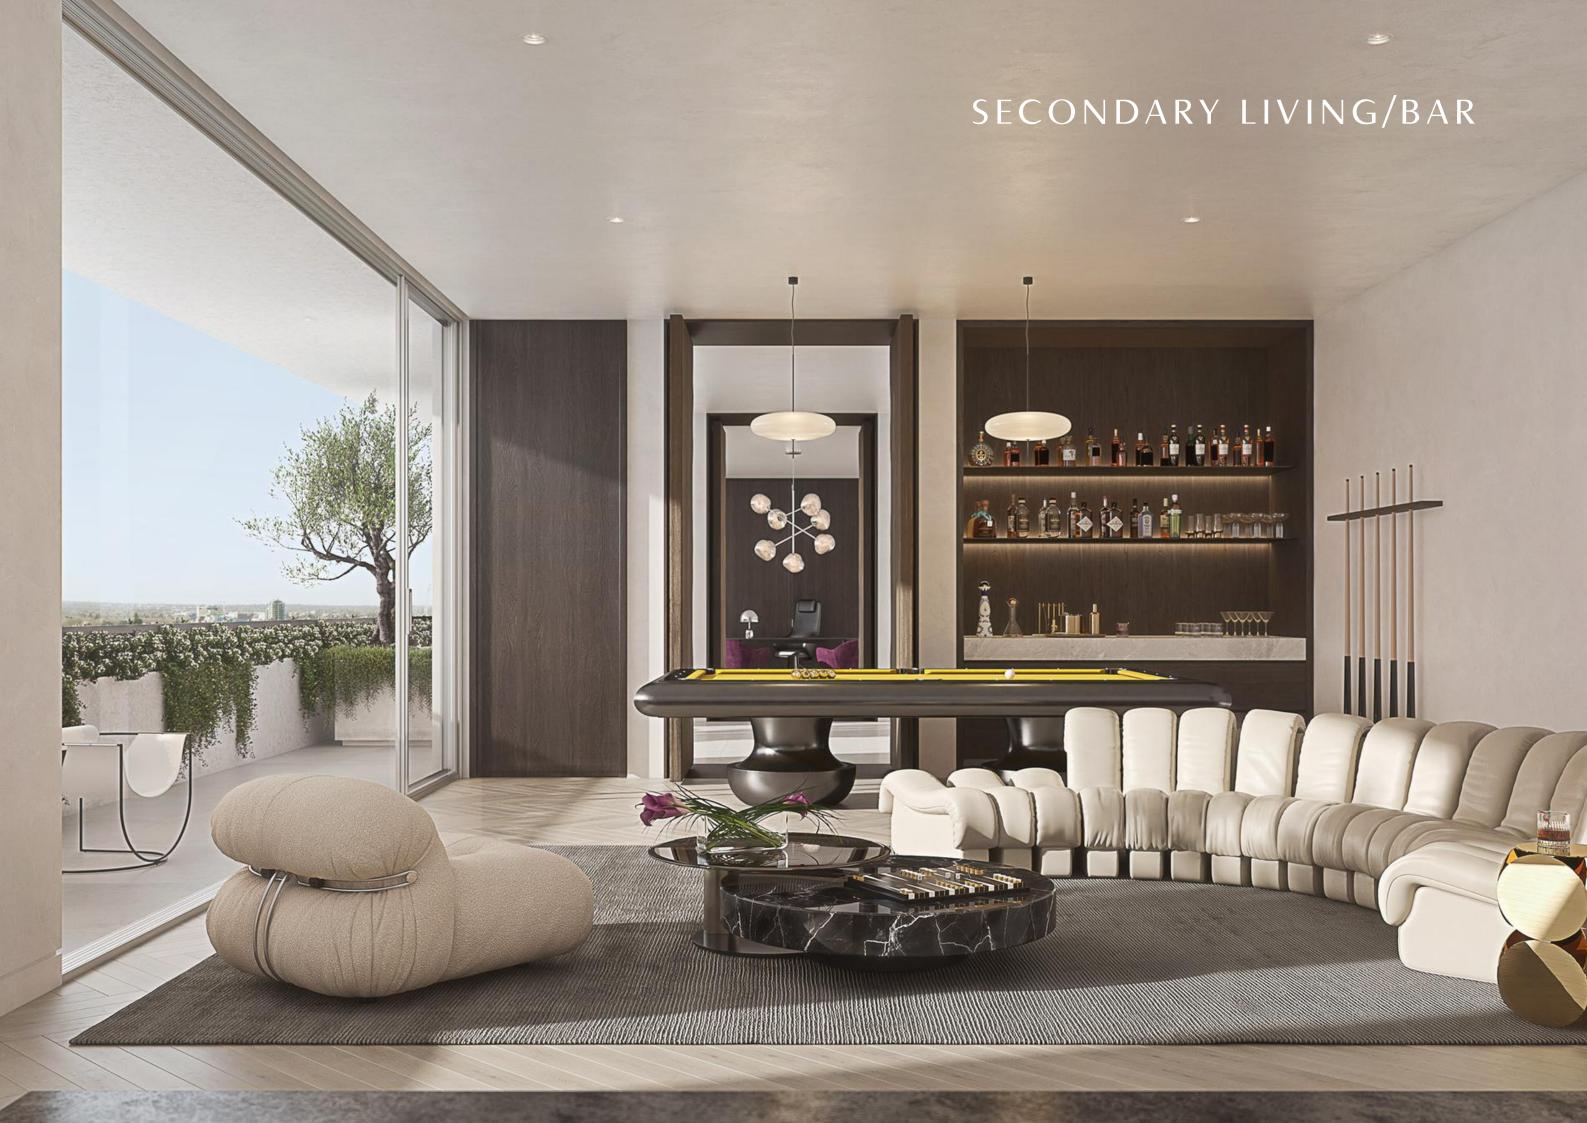

### **KEY FEATURES**

- Private Dining Room
- Penthouse Car Garage
- BBQ Facilities on Terrace
- Rooftop Terrace Pool
- Hotel Style Facilities
- Private Cinema
- Spa and Sauna
- 2 Minute walk to Malvern Train Station
- Located right in the heart of the fashion, food and design scene