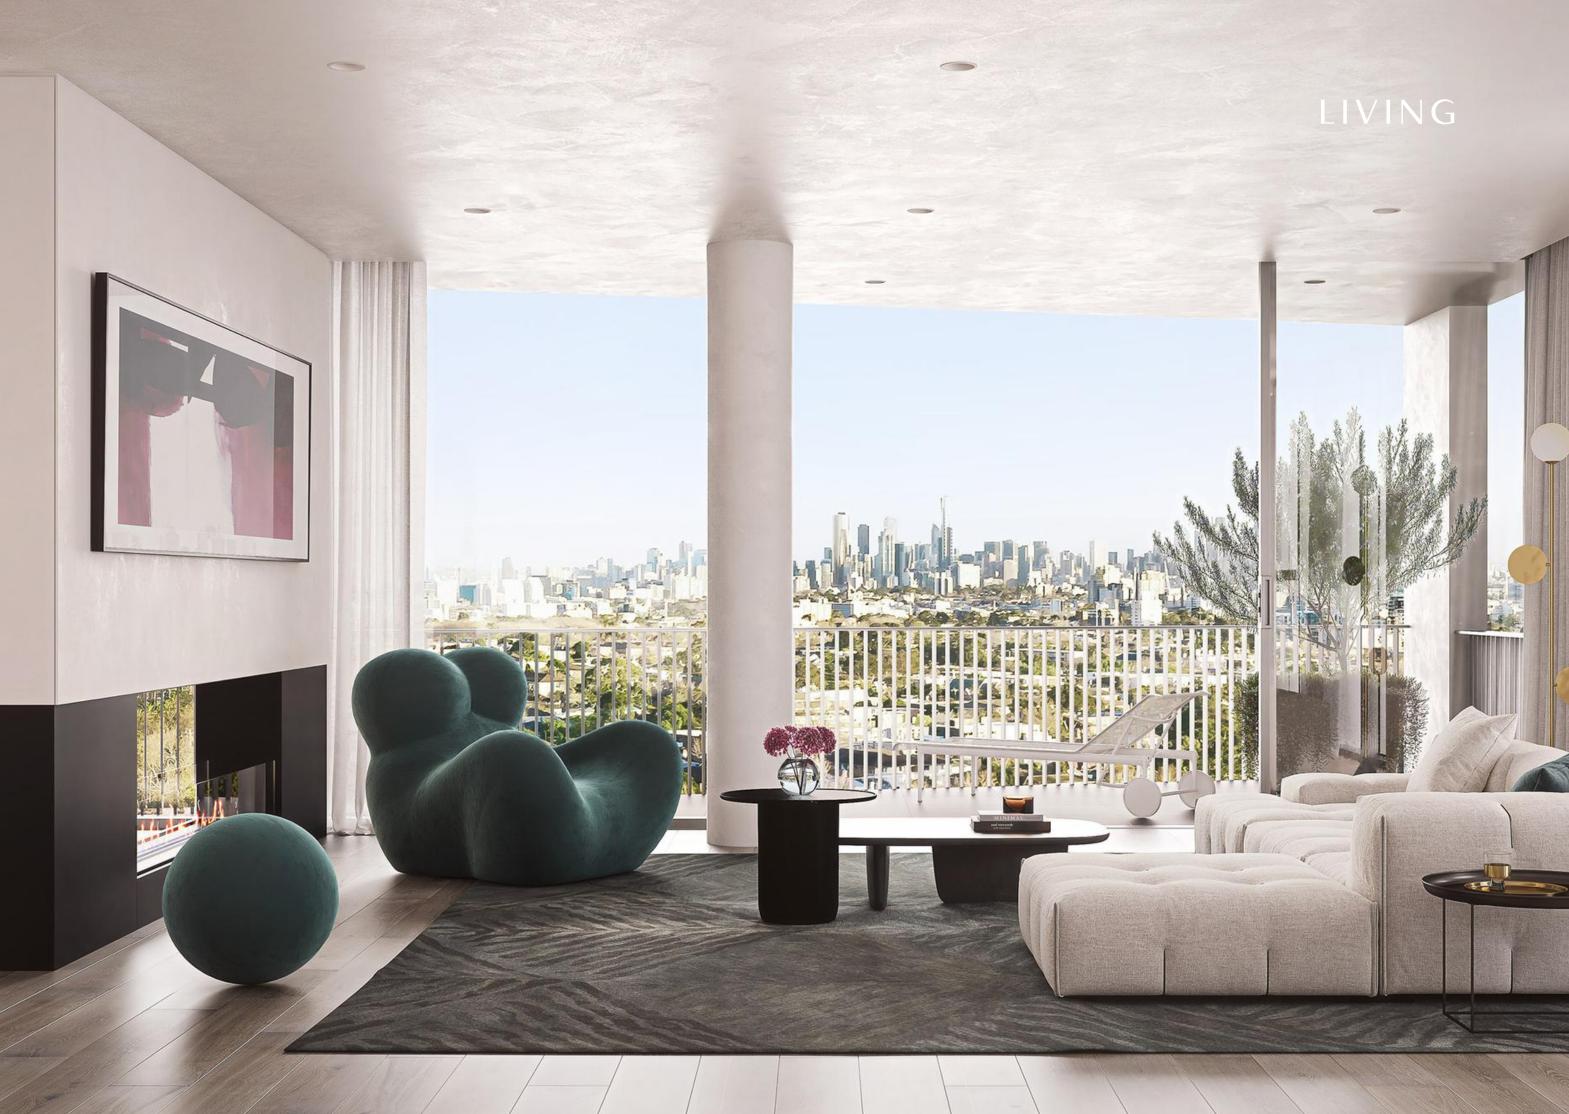

# THE PENTHOUSE COLLECTION MALVERN COLLECTIVE



### EXECUTIVE SUMMARY

**PROJECT NAME** Malvern Collective, The Penthouse Collection

**PROJECT LOCATION** 641-651 Dandenong Road, Malvern VIC 3144

**DISTANCE FROM CBD** 10 km to Melbourne CBD

**DEVELOPER** Kokoda

ARCHITECT

JCB

### **KEY FEATURES**

- Private Dining Room
- Penthouse Car Garage
- BBQ Facilities on Terrace
- Rooftop Terrace Pool
- Hotel Style Facilities
- Private Cinema
- Spa and Sauna
- 2 Minute walk to Malvern Train Station
- Located right in the heart of the fashion, food and design scene



### ONE OF MELBOURNE'S BUSIEST HOME BOUND SITES FOR PASSING TRAFFIC



















# SCULLERY







# PENTHOUSE STUDY







### PENTHOUSE FOYER







## WINTER GARDEN



### TERRACE

13. 3.









## LAUNDRY



### PRIVATE LOUNGE & WINE CELLAR

LATINTA















# MAIN LOBBY







### COMMUNAL



### DEVELOPER

Kokoda Property was founded with a respect for classical architecture, an unwavering commitment to quality, and a passionate, pioneering spirit. Kokoda Property creates living landmarks of craftsmanship, superior quality and thoughtful design. In just over 20 years, their award-winning luxury residences have made the Kokoda Property name synonymous with quality and style, cementing their reputation as one of the country's most respected developers.



### ARCHITECT

Jackson Clements Burrows Architects (JCB) is an award-winning architectu