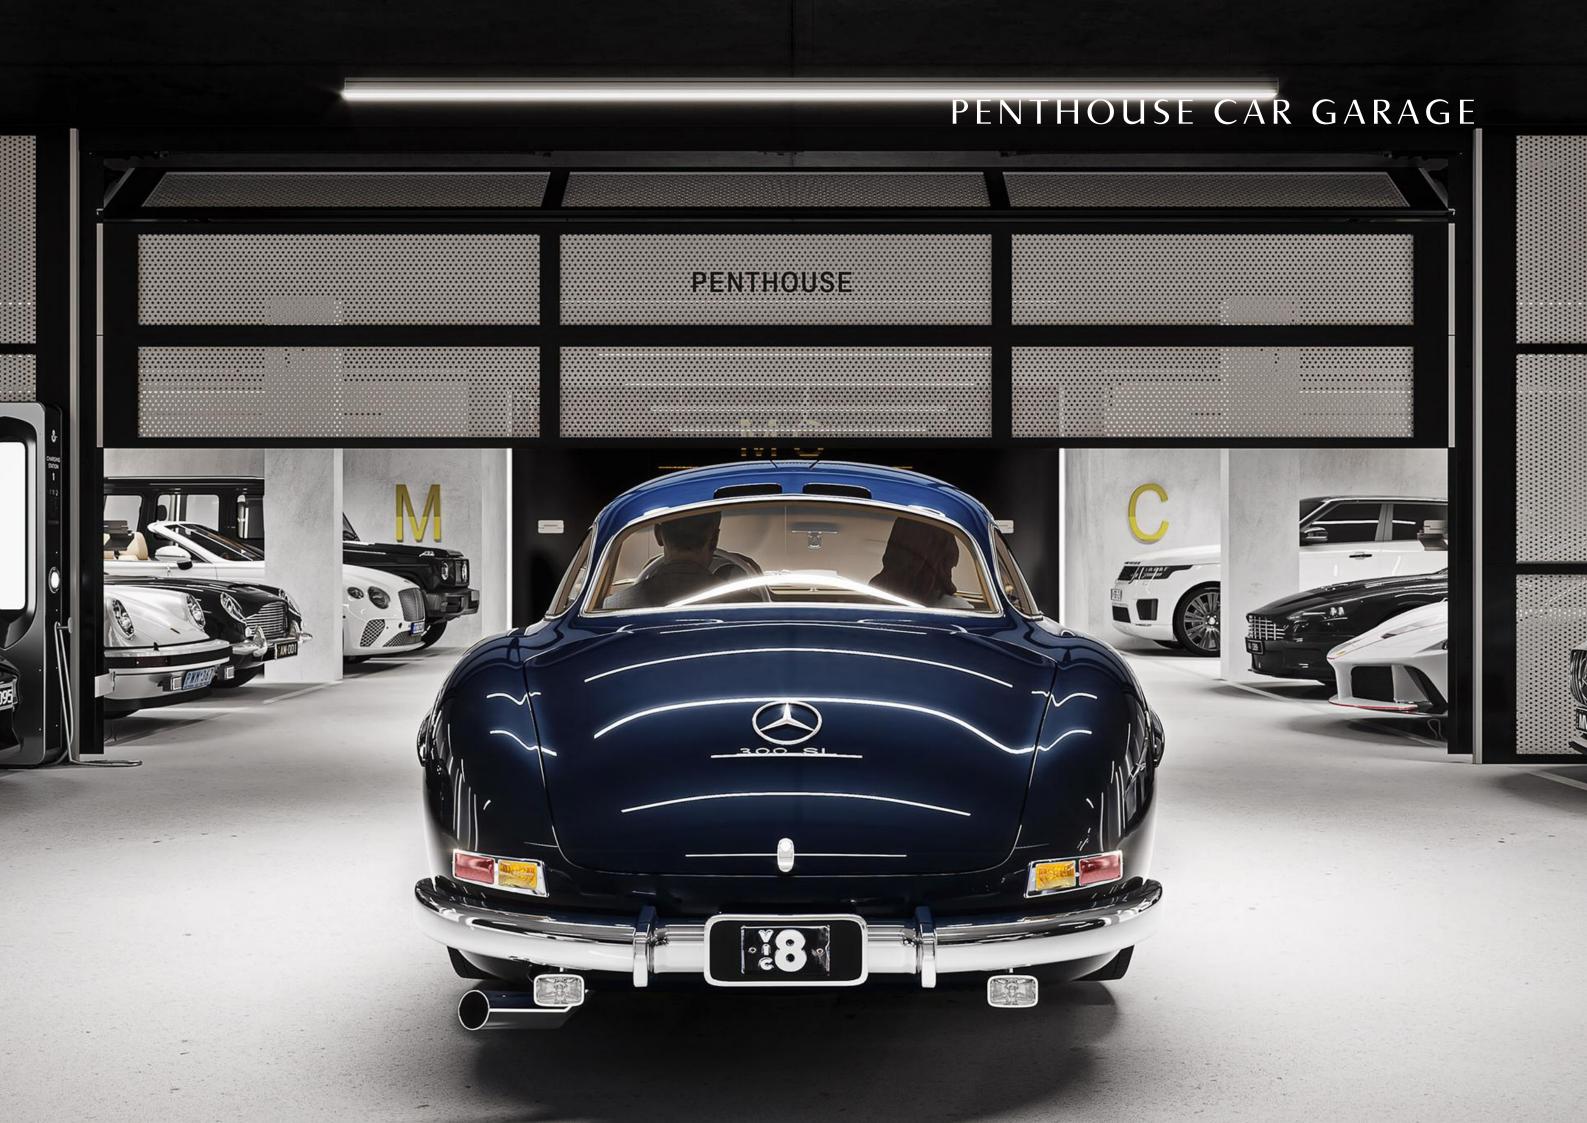

### **KEY FEATURES**

- Private Dining Room
- Penthouse Car Garage
- BBQ Facilities on Terrace
- Rooftop Terrace Pool
- Hotel Style Facilities
- Private Cinema
- Spa and Sauna
- 2 Minute walk to Malvern Train Station
- Located right in the heart of the fashion, food and design scene