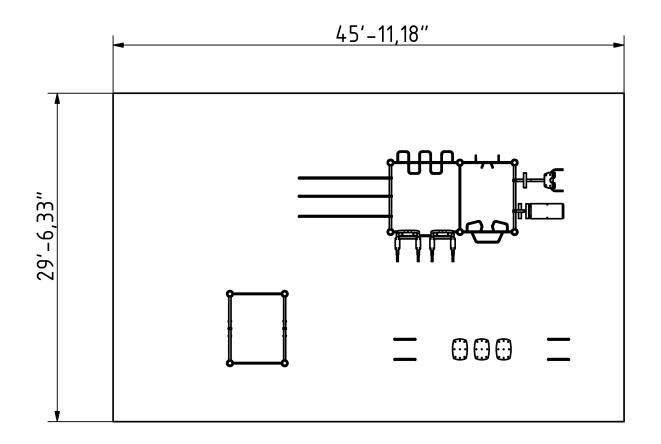

#### **Attributes**

Product code Certificate Age group Designed for Capacity Fall height

1-3-245 EN 16630, ASTM F3101 14 + years Schools 32 people 4.92 ft

# **Technical specification**

Anchoring option
Net weight
Material
Anti-corrosion possibilty
Total Area
Color options
For more color options, discuss with your sales representative.

## Warranty

In-ground or surface Structure

1880 lbs Steel

S235 Paint

Galvanized or EPD Plastic

1355.8 ft<sup>2</sup> Rubber

Moving parts

Detailed information in the warranty document