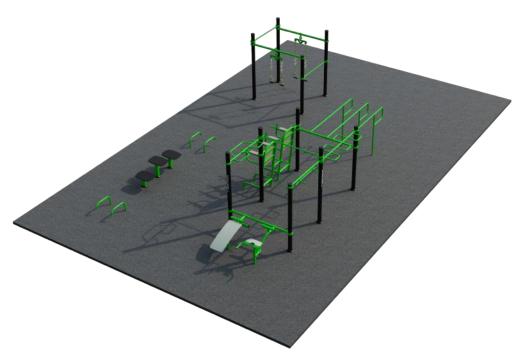

## FitCampus 4

Welcome to FitCampus 4, the ultimate outdoor fitness destination exclusively designed for schools. Crafted with students' well-being in mind, this fitness park provides a wide range of exercise options to cater to diverse age groups and fitness levels. FitCampus 4 creates a stimulating and inclusive environment where students can enjoy physical activity, fostering a culture of wellness and vitality within the school community.

#### **Attributes**

Product code Certificate Age group Designed for Capacity Fall height

1-3-245 EN 16630, ASTM F3101 14 + years Schools 32 people 4.92 ft