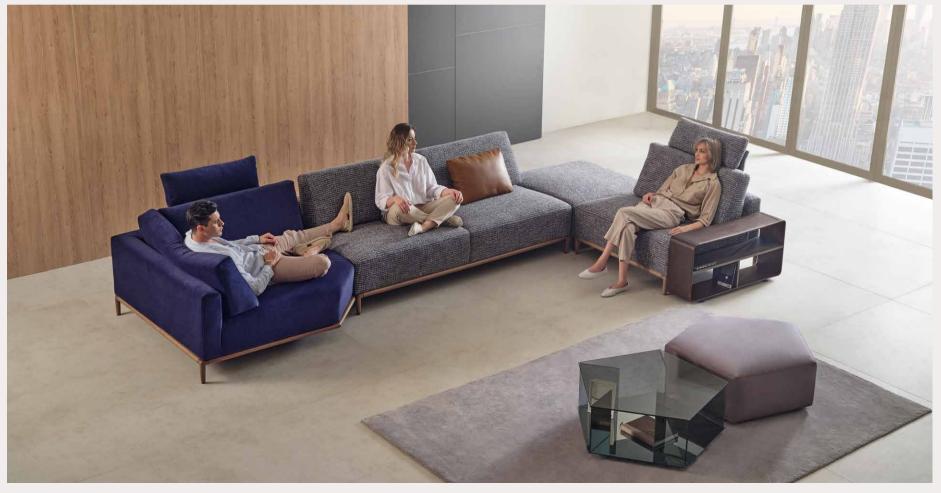

# DEVELOPMENT RESIDENTIAL & COMMERCIAL

Transformative design! MONY Sofa can become a lounger or a full-size bed in seconds. The unique design, featuring moveable headrests and armrests, allows for ultimate relaxation.