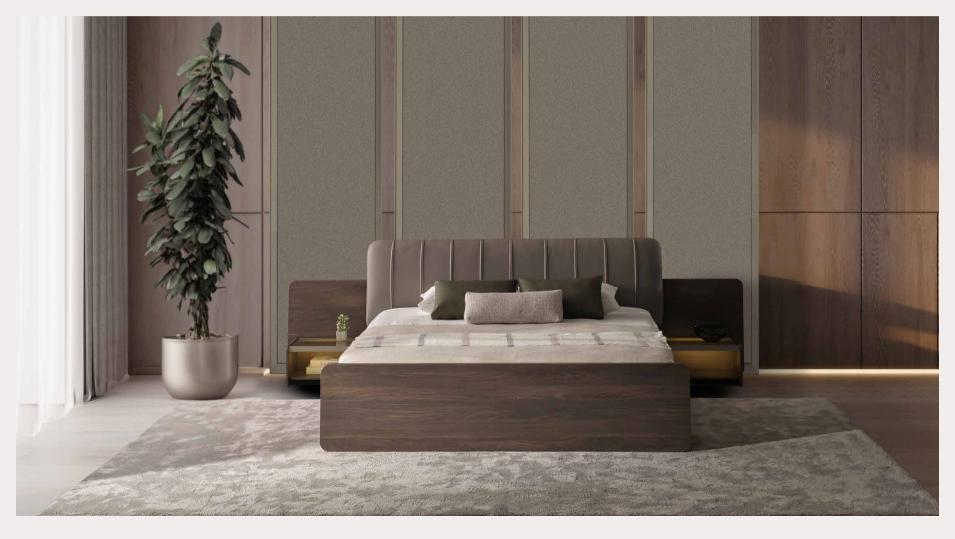

Entirely representing modern design, HEXA Bed creates an innovative ambiance in your bedroom with its geometric headboard and perfect workmanship. In addition to the bed base offering a wide storage area, this bed also adds dynamism to your bedroom with its ambiance lights.