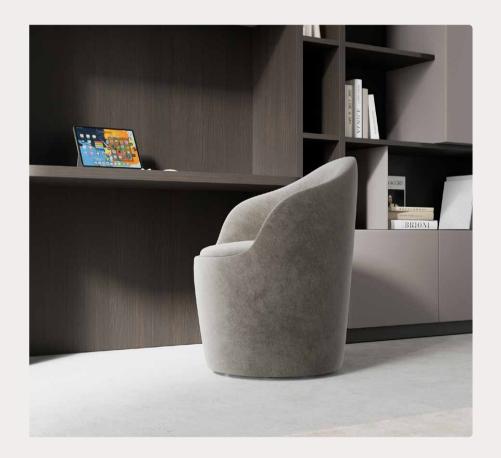

## SLIM

ARMADA

Slim Chair with durable internal structure, in which plain lines take the front, is ready to accompany your dining tables with its pleasant seat.

Offering two solutions for your living space, you can either select the narrow seat version of Armada Chair for your dining tables while using the wide seat version as an armchair for your living space.