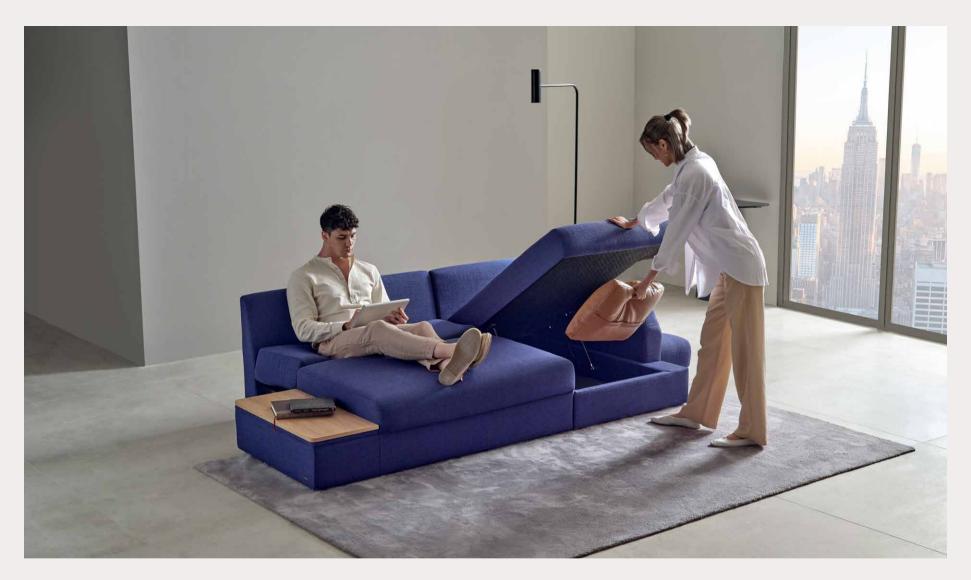

## GOCI

Goci Sofa will take the spotlight in your home with its sofabed function while keeping up with the times with its modern and elegant lines in every detail. Transform your sofa in just three steps from a sectional to a twinsized bed. The side table option adds a chic detail to its modern silhouette.

## BIBLIO

BIBLIO is a stylish contemporary sleeper sofa with a set-up that only requires one person and a few seconds. A storage area under the seat is designed for extra space for bedsheets & pillows.