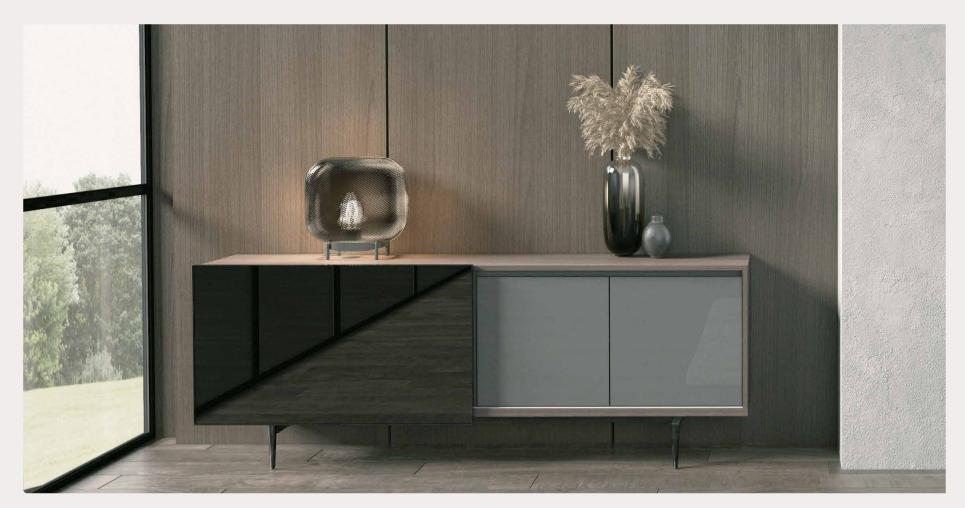

## OCEAN

While making life easy for you with its wide internal volume, OCEAN Sideboard makes an addition to your home's unique texture with its various surface alternatives. You can add depth to your living space and complete your decoration by placing a mirror on this sideboard

## REFLECTIVE

REFLECTIVE, which we designed by being inspired from the innovations of modern age, does not only provide a wide storage area, but will also complement the visual integrity that you look for in your living space with its chic structure presented by its sliding door.