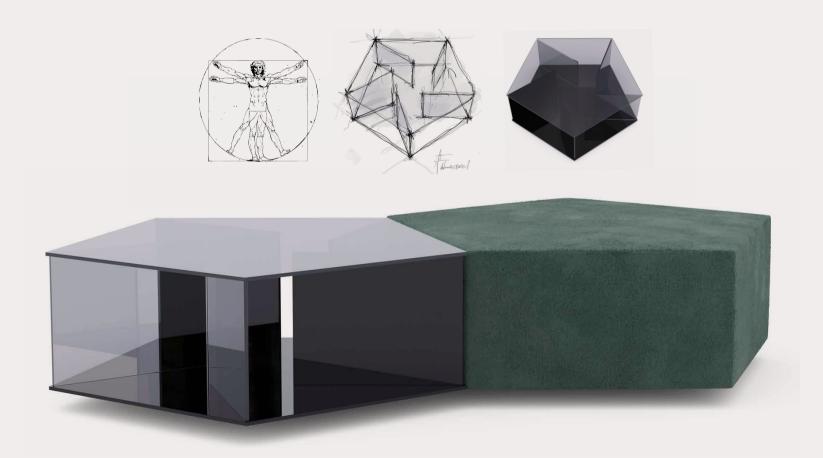

## FIBONACCI

An award-winning design that reflects the perfect harmony of the Golden Ratio with all partitions of the table planned out in a series of glass, proposing visual integrity with interreflections.