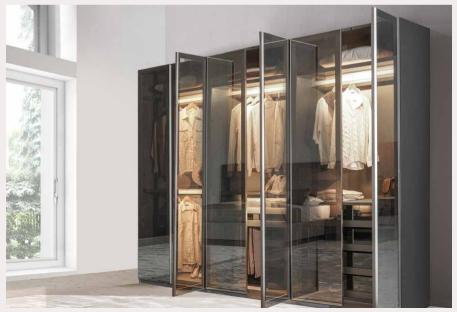

## SPACE & SPLIT

Glass door options offer mirror and reflective smoke glass, while engineered wood door option deliver high-pressure laminate that is highly resistant to wear and tear, scratches, heat, and water. Split and Space Wardrobe collections offer various size and layout options while offering a stylish appearance with 100% Eco-friendly materials.