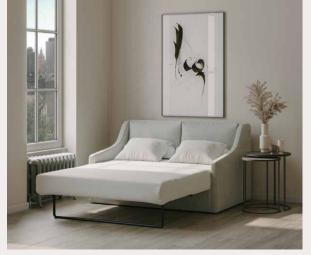

## BIBLIO

BIBLIO is a stylish contemporary sleeper sofa with a set-up that only requires one person and a few seconds. A storage area under the seat is designed for extra space for bedsheets & pillows.