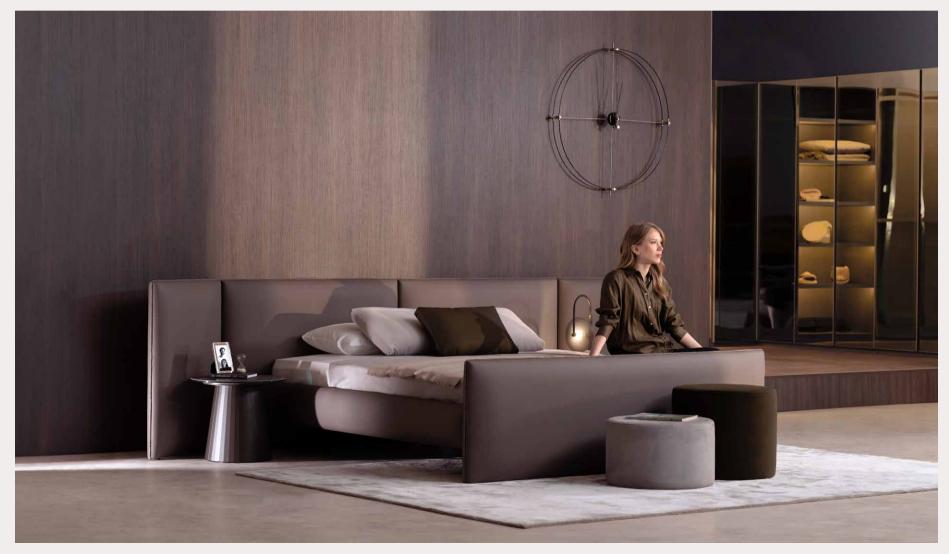

Entirely representing modern design, HEXA Bed creates an innovative ambiance in your bedroom with its geometric headboard and perfect workmanship. In addition to the bed base offering a wide storage area, this bed also adds dynamism to your bedroom with its ambiance lights.