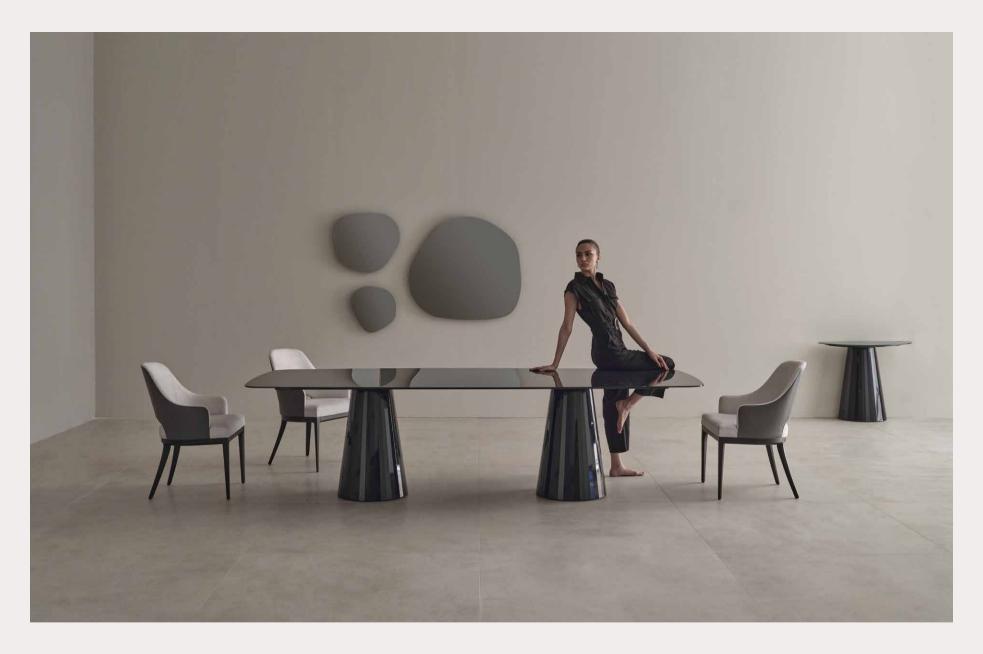

Designed with the feeling of serenity and dynamism in mind, Mons collection combines amorphous forms with natural stone and a glass top that is elevated by the faceted metal base. Elegant with a calm atmosphere, the collection spans dining tables, consoles, and coffee tables.