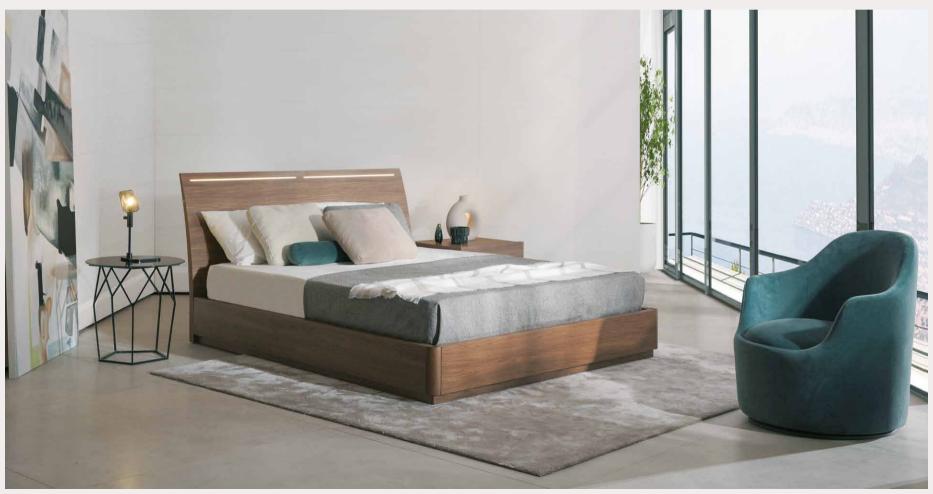

### TUTA

With its clean lines and chic style, TUTA Bed brings a natural feel to your sleeping area. This natural curved headboard is complemented with built in LED reading lights. TUTA comes in various options with and without the storage base.