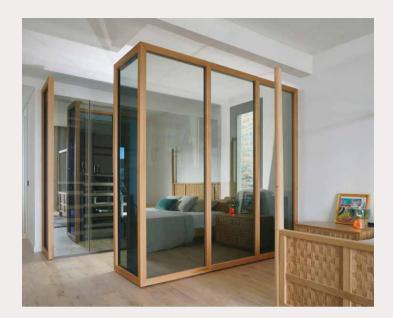

### SPLIT

You can arrange the interior space of SPLIT Wardrobe, which offers several drawer and shelf options designed in different styles, in any way you want and make it suitable for your daily needs.

### SPACE

You requirements with its functionality but does also become a chic part of your bedroom with its modern, open-shelf style.

## SPACE & SPLIT

Glass door options offer mirror and reflective smoke glass, while engineered wood door option deliver high-pressure laminate that is highly resistant to wear and tear, scratches, heat, and water. Split and Space Wardrobe collections offer various size and layout options while offering a stylish appearance with 100% Eco-friendly materials.

## SPLIT & SPAN

Span wardrobe offers ease of use even in narrow spaces thanks to its sliding doors. Make the best of its storage function with different modules that you can combine according to the sizes of the areas you design! Eliminating the need for an additional mirror thanks to its mirrored doors, Span Wardrobe's interior sections can be customized according to your personal needs.