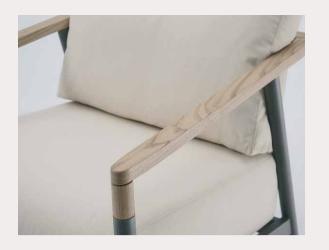

#### Metal Leg

The Tolina Metal Leg Chair merges the unique design and comfort of Tolina with a stylish and sleek silhouette with its metal legs. Dual upholstery option is still available with the new version where you can customize your piece with 200+ fabric options inside and out. Mix and match the outer frame upholstery and the seating upholstery to create unique designs. The metal color of the leg can also be altered according to your style from multiple metal color options.