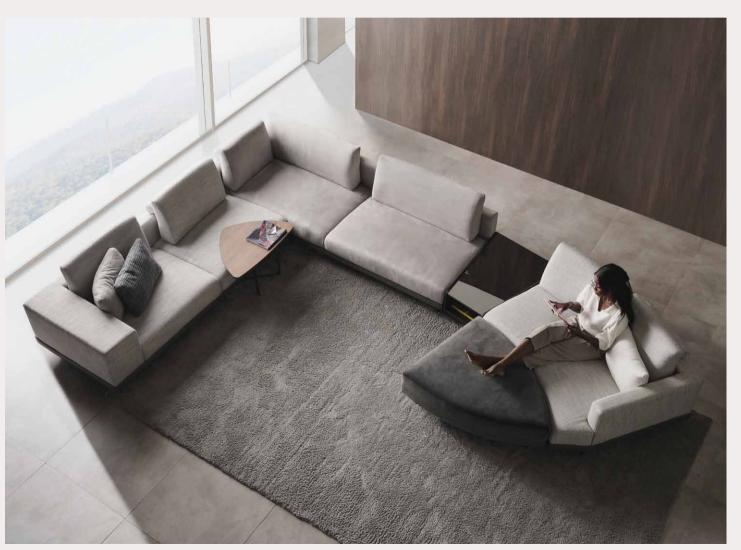

The MIX Sofa offers a sleek and simple design with plush seating in modular configurations. With a low backrest and clean lines, the soft, modern profile remains neutral and inviting in any space.