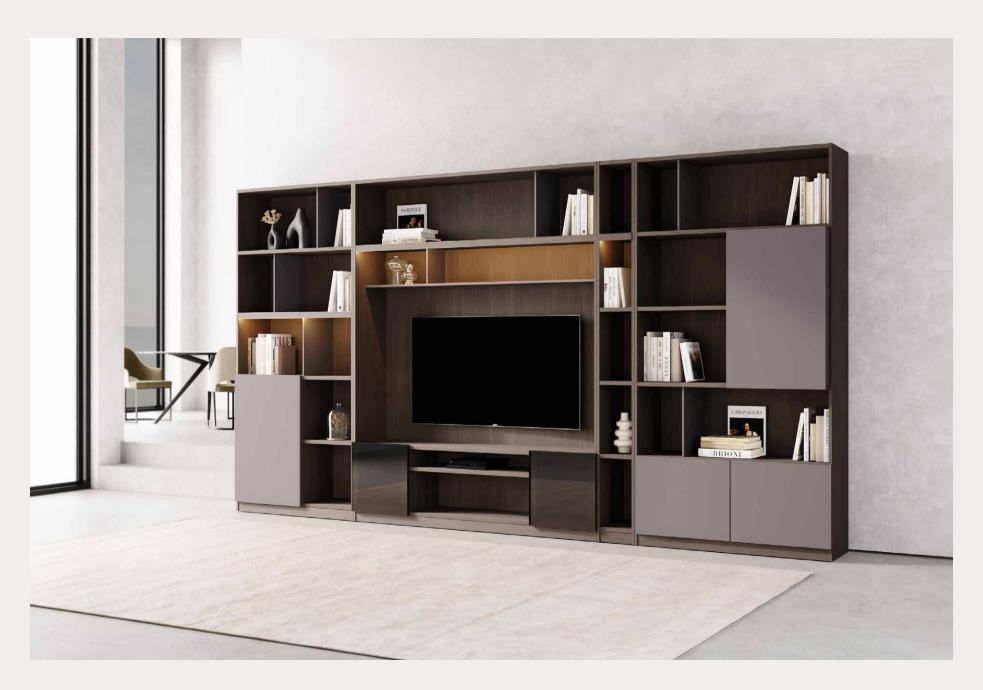

## MANHATTAN

Combining media unit with storage, work area and display shelves, the custom day system makes the most of grand living. LED light system and natural materials add to the chic look of the unit.