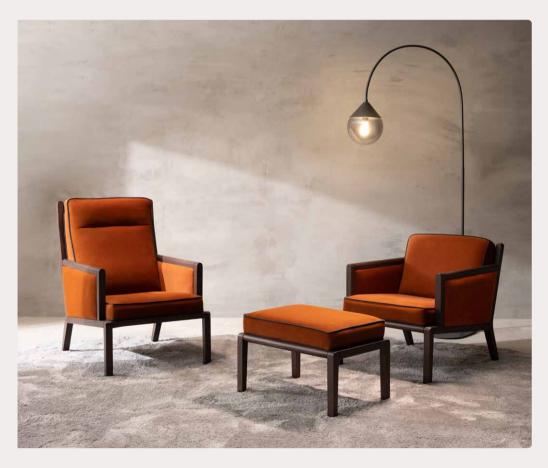

# TOLINA-360

LORTON

Spacious, comfortable, and functional...Every detail of its graceful design provides a chic appearance to the TOLINA Armchair. The warm wood tones of the chair, coupled with its classic fabric design, create perfect harmony in your living room.

A signature design, the Lorton armchair collection. With its classic attitude, Lorton armchair brings together traditional refinement and comfort. Its solid wood frame contours the bold lines of Lorton while the feathered seat and back cushions provide support for your back and neck.