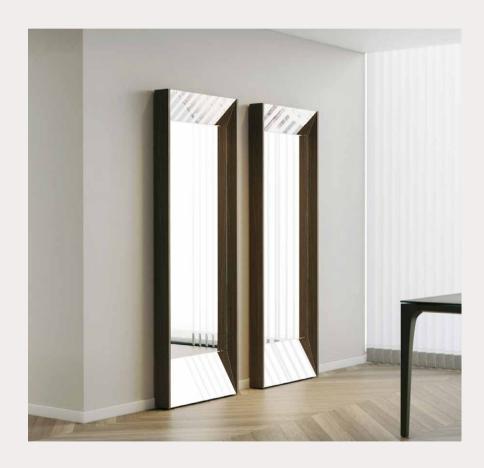

## FORTIS

HFXA

Fortis Mirror, the chicest solution for your dressing mirror that will heighten your decoration by adding depth to your living space! Fortis Mirror is differentiated from others with its dynamism thanks to the hidden LED placed on its headpiece.

Inspired by the prismatic headboard of the Hexa Bed, Hexa Mirror offers depth and a sophisticated look for your accessory needs in your living space.