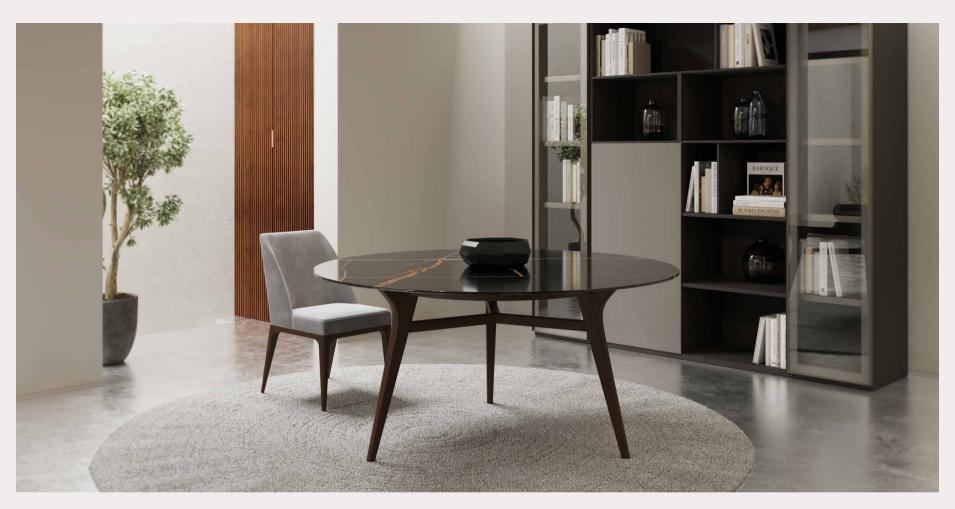

### TILIA

TILIA is designed for modern living spaces with its elegant and durable metal legs. With its different size options, you can select the most fitting alternative for your living space. Discover its circular option for narrow spaces or rectangle option for wide and spacious areas.