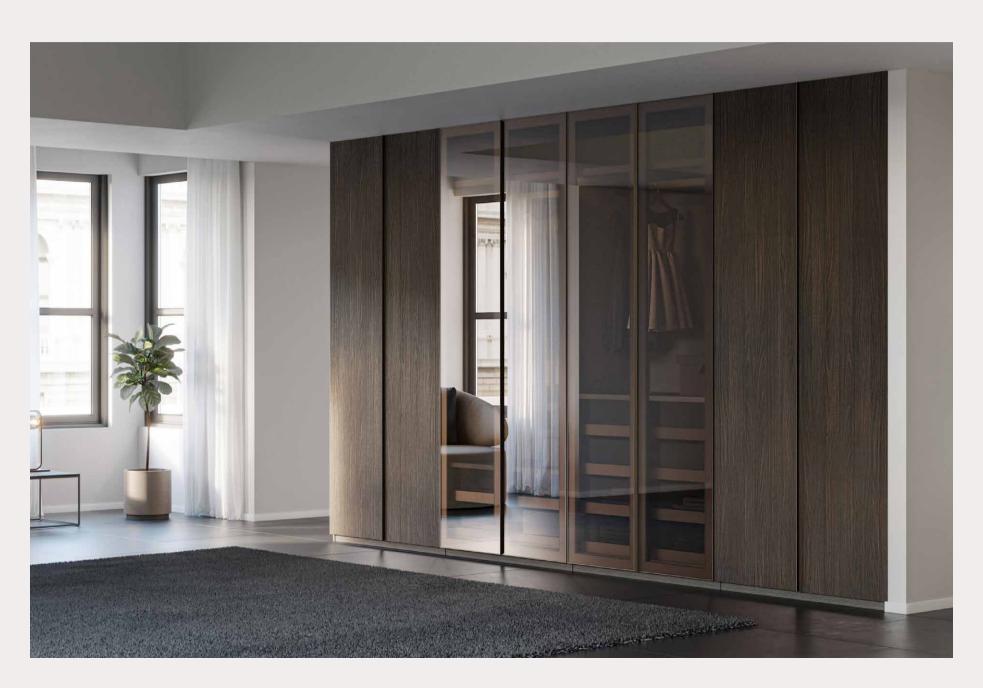

## SPACE & SPLIT

Glass door options offer mirror and reflective smoke glass, while engineered wood door option deliver high-pressure laminate that is highly resistant to wear and tear, scratches, heat, and water. Split and Space Wardrobe collections offer various size and layout options while offering a stylish appearance with 100% Eco-friendly materials.