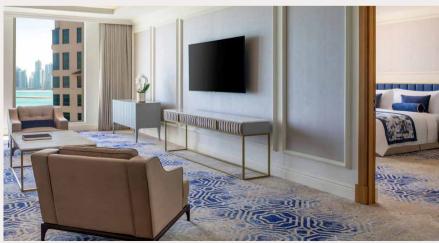

A very high standard of construction and building technologies were used along with the goal of sustainability. As a part of this high-end project, Lazzoni designed hotel's suite rooms from sleeping areas to work spaces.

The suite is designed according to the minimalist and functional ideology of the hotel, offering muted tones and natural wood throughout the space.

All-time-favorites like Terra dining table, Armada Chair and Lego Coffee Table are used in the suite room along with custom units that are unique to the space.