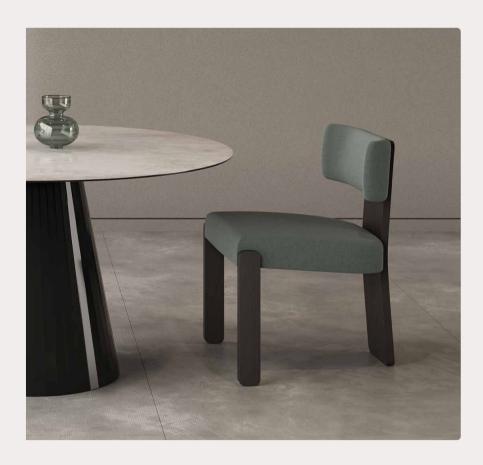

Henrico Chair was implemented by the Lazzoni Design Team as a design that stands out with its minimized lines, far from a classical chair perspective. Its structure, which grasps the back from the moment you sit down, increases the comfort level to the maximum by providing back support during long-term sessions. Diversifiable fabric alternatives, on the other hand, allow you to apply by choosing the fabric that best suits your style.