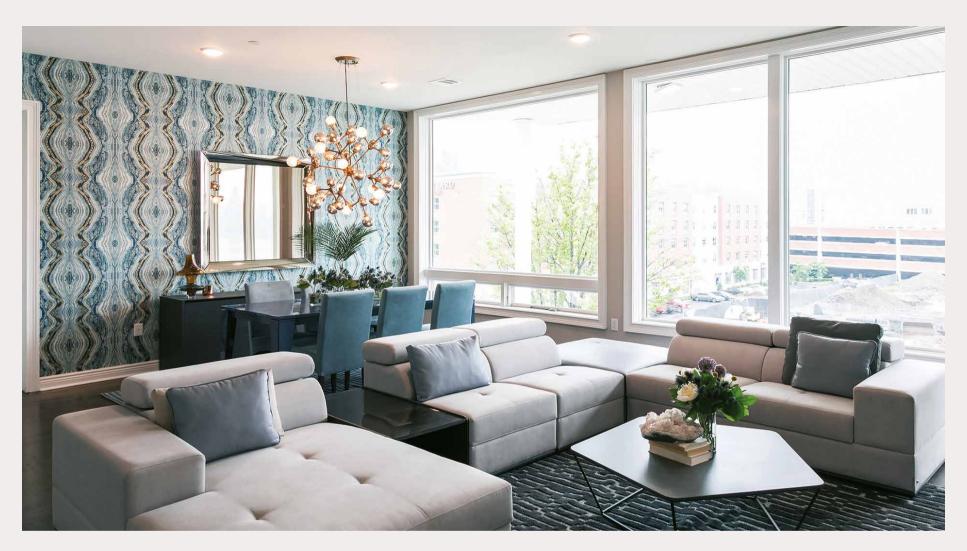

# DEVELOPMENT RESIDENTIAL & COMMERCIAL

Transformative design! MONY Sofa can become a lounger or a full-size bed in seconds. The unique design, featuring moveable headrests and armrests, allows for ultimate relaxation.

The MIX Sofa offers a sleek and simple design with plush seating in modular configurations. With a low backrest and clean lines, the soft, modern profile remains neutral and inviting in any space.