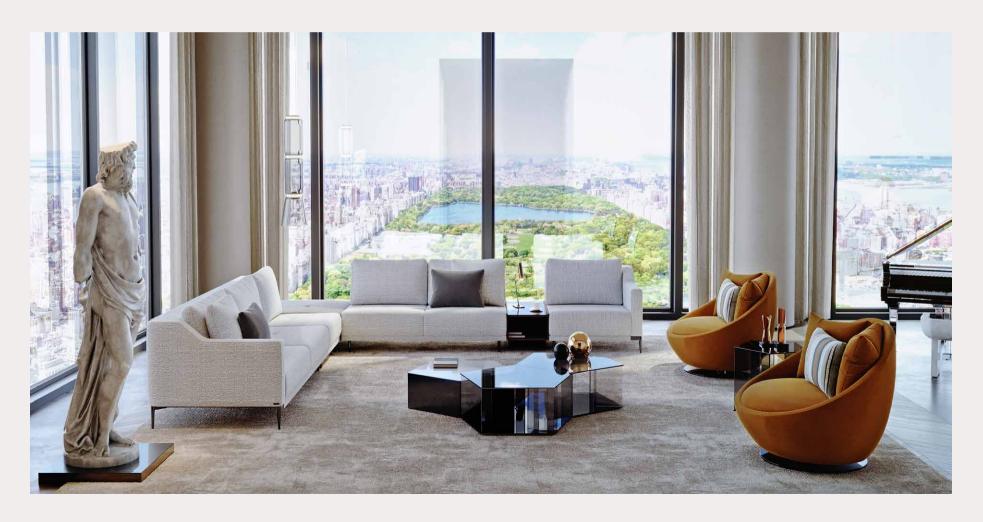

#### CENTRAL PARK VIEW APARTMENT, NEW YORK

For this project, Lazzoni introduces its never-before-seen articles that are exclusively customized for the residence. The latest modules of Milda Modular sofa make their grand debut in this project, offering modern solutions for large gatherings. Overall spaciousness of the Grand Salon is followed with light-colored upholstery in seating modules while adding a vibrant element with burnt orange of Arte accent chairs. Floor-to-ceiling windows maximize the views and light in the residence that is enhanced with the elegant harmony of reflective and transparent surfaces in table units. The delicate-cut ceramic dining table takes the spotlight in the living area that is accompanied by the soon-to-be-released glass accent and coffee tables.