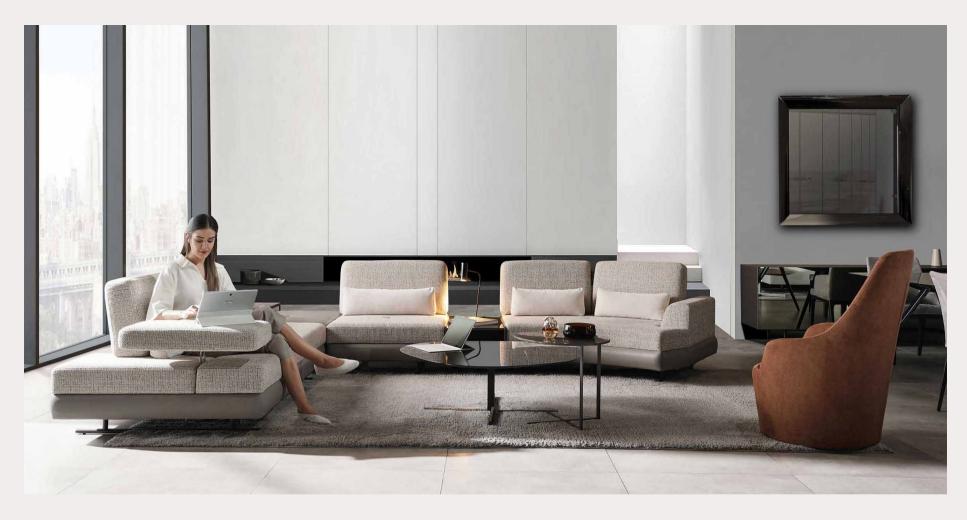

# DEVELOPMENT RESIDENTIAL & COMMERCIAL

Transformative design! MONY Sofa can become a lounger or a full-size bed in seconds. The unique design, featuring moveable headrests and armrests, allows for ultimate relaxation.