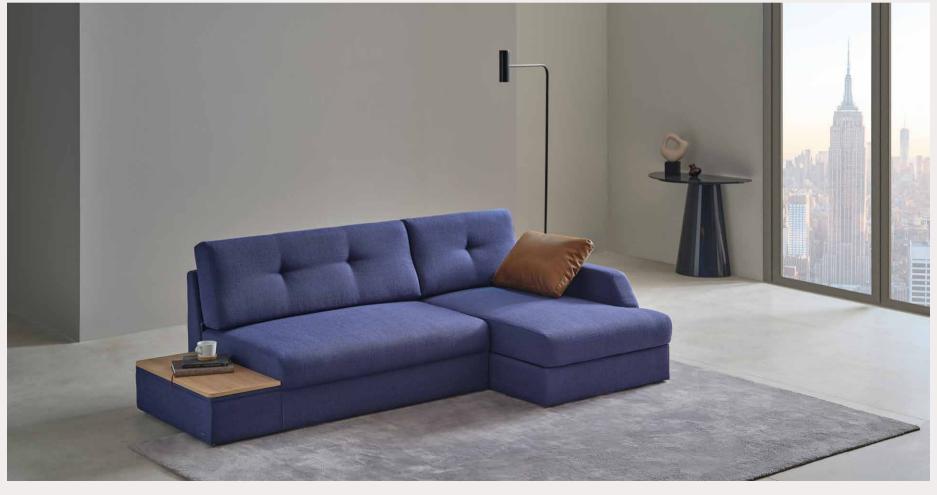

# DEVELOPMENT RESIDENTIAL & COMMERCIAL

Transformative design! MONY Sofa can become a lounger or a full-size bed in seconds. The unique design, featuring moveable headrests and armrests, allows for ultimate relaxation.