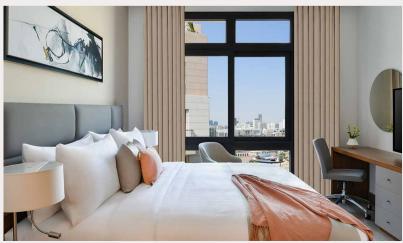

#### Döttingen, SWITZERLAND - 2021

Located in Döttingen in the canton of Aargau, Switzerland, this big-scaled hotel project was designed as a mixed used property with residential, commercial and office spaces in mind.

A very high standard of construction and building technologies were used along with the goal of sustainability. As a part of this high-end project, Lazzoni designed hotel's suite rooms from sleeping areas to work spaces.

The suite is designed according to the minimalist and functional ideology of the hotel, offering muted tones and natural wood throughout the space.

All-time-favorites like Terra dining table, Armada Chair and Lego Coffee Table are used in the suite room along with custom units that are unique to the space.