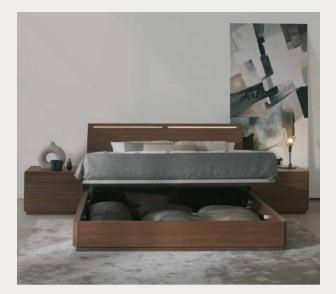

## INGTON

Recharge and relax with Ington Storage Bed where comfort meets style. Ington storage bed is designed as an unexplored interpretation of the Double bed, offering a soft and comfortable feeling with its vertical channel tufted headboard. Offering a large storage area, various headboard sizes and customization options, unique designs can be created with mix and match.