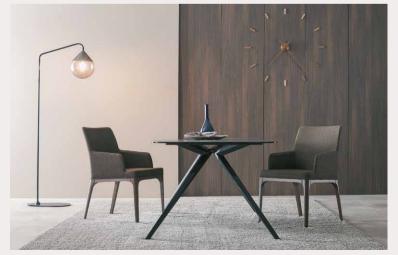

## SLIM

ARMADA

Slim Chair with durable internal structure, in which plain lines take the front, is ready to accompany your dining tables with its pleasant seat.

Offering two solutions for your living space, you can either select the narrow seat version of Armada Chair for your dining tables while using the wide seat version as an armchair for your living space.