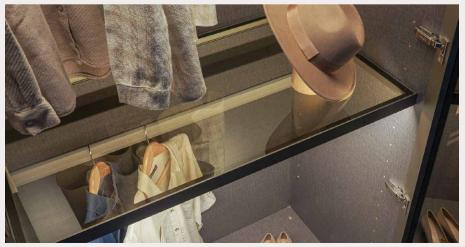

### SPLIT

You can arrange the interior space of SPLIT Wardrobe, which offers several drawer and shelf options designed in different styles, in any way you want and make it suitable for your daily needs.

### SPACE

You requirements with its functionality but does also become a chic part of your bedroom with its modern, open-shelf style.

## SPACE & SPLIT

Glass door options offer mirror and reflective smoke glass, while engineered wood door option deliver high-pressure laminate that is highly resistant to wear and tear, scratches, heat, and water. Split and Space Wardrobe collections offer various size and layout options while offering a stylish appearance with 100% Eco-friendly materials.