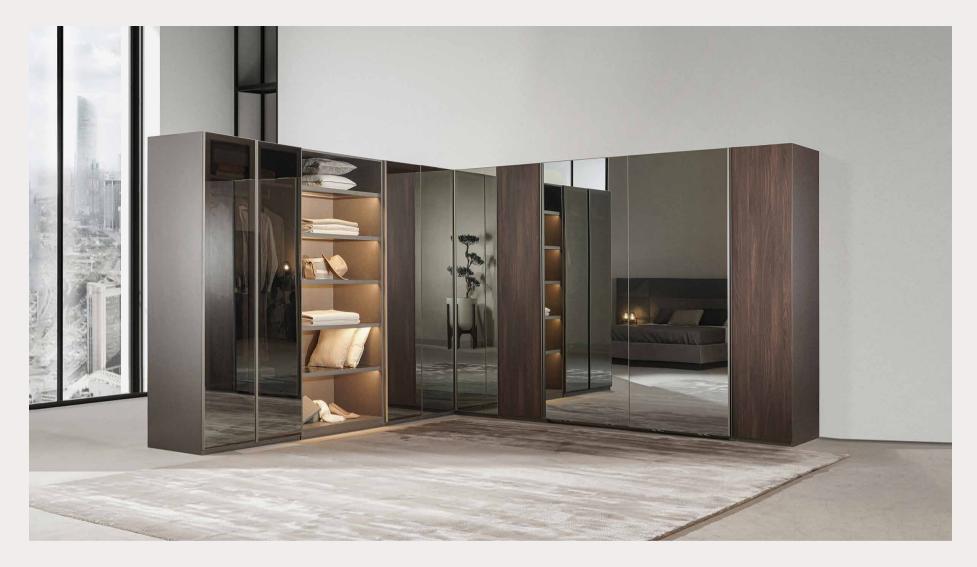

### SPLIT

You can arrange the interior space of SPLIT Wardrobe, which offers several drawer and shelf options designed in different styles, in any way you want and make it suitable for your daily needs.

### SPACE

You requirements with its functionality but does also become a chic part of your bedroom with its modern, open-shelf style.

## SPACE & SPLIT

Glass door options offer mirror and reflective smoke glass, while engineered wood door option deliver high-pressure laminate that is highly resistant to wear and tear, scratches, heat, and water. Split and Space Wardrobe collections offer various size and layout options while offering a stylish appearance with 100% Eco-friendly materials.