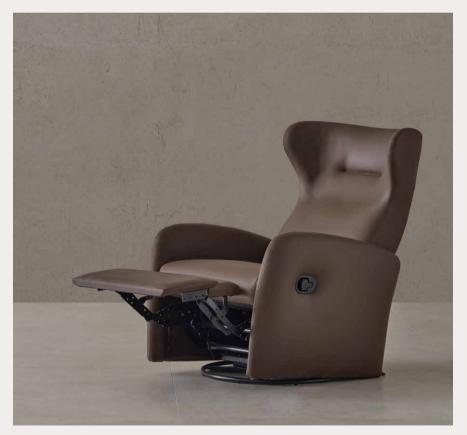

# RADIUS

First of its kind in Lazzoni, Radi Recliner was released as a swivel recliner chair that took the spotlight instantly with its multifunctional use. The new Radi armchair carries the distinctive style and high comfort of the original one which is heightened with the added wingback. Thanks to its ergonomic structure, the wingback feature offers comfortable support for your head whether you are watching TV or reading a book. The neck pillow, on the other hand, aims to support your neck in the lying position. You can easily remove the pillow and adjust the chair to your comfort level.