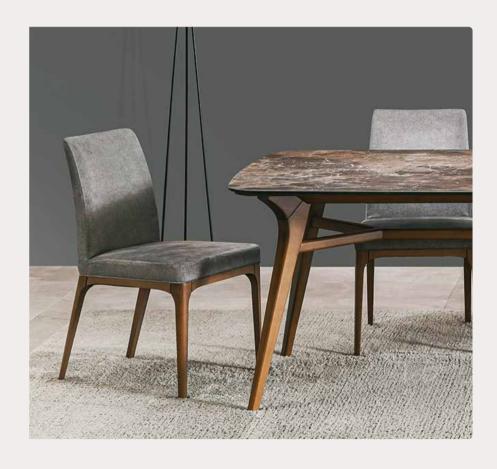

## SLIM

ARMADA

Slim Chair with durable internal structure, in which plain lines take the front, is ready to accompany your dining tables with its pleasant seat.

Offering two solutions for your living space, you can either select the narrow seat version of Armada Chair for your dining tables while using the wide seat version as an armchair for your living space.