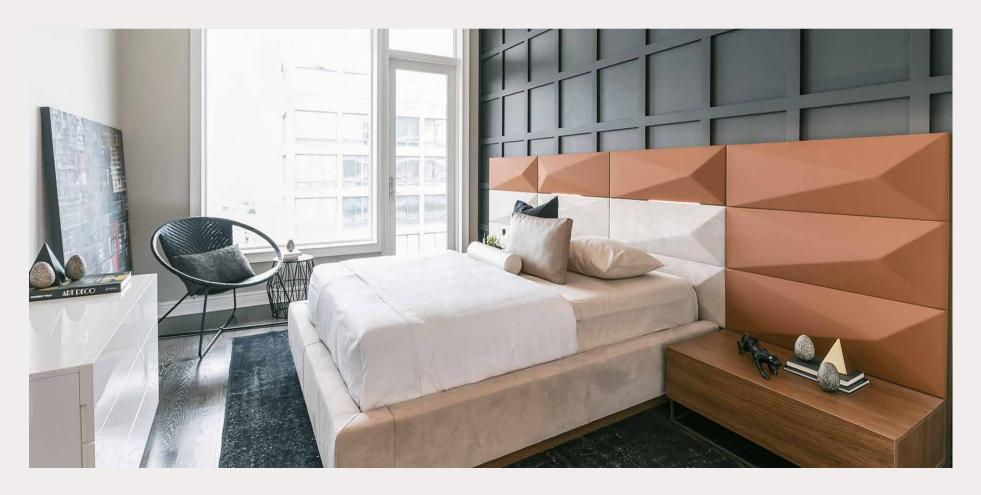

Entirely representing modern design, HEXA Bed creates an innovative ambiance in your bedroom with its geometric headboard and perfect workmanship. In addition to the bed base offering a wide storage area, this bed also adds dynamism to your bedroom with its ambiance lights.