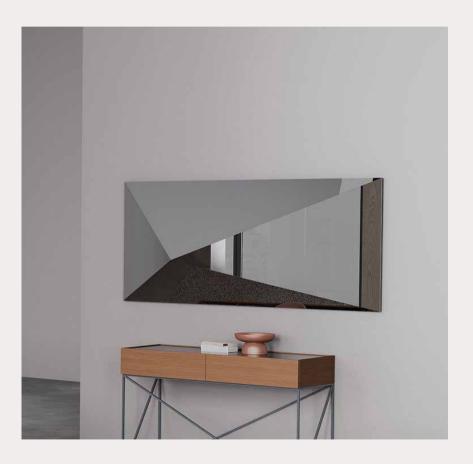

## GARA

## TENA

Gara Mirror, a favorite of those who want to add a chic touch to their living space, orchestrates your style with its wide color alternatives. Gara's integrated lights that are placed vertically and horizontally on its surface allow you to use the mirror as an ambiance light. The supporting leg of Gara Mirror in the form of a square prism adds a stylish ambiance and functions as an accessories holder.