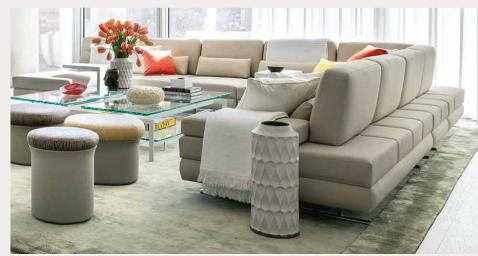

# DEVELOPMENT RESIDENTIAL & COMMERCIAL

Transformative design! MONY Sofa can become a lounger or a full-size bed in seconds. The unique design, featuring moveable headrests and armrests, allows for ultimate relaxation.