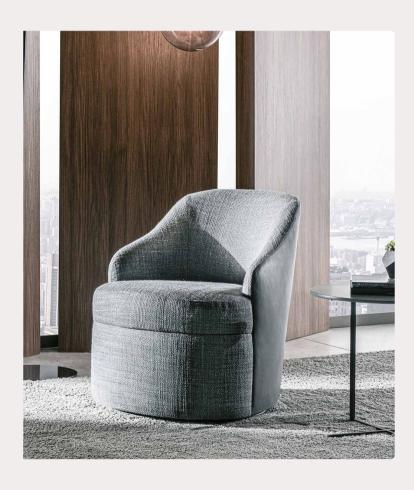

# ARTE

NORDIK

Arte Armchair's rounded lines will enrich the contemporary design while delivering the ultimate comfort. Arte Armchair will be a great addition to your room.

Nordik, where aesthetic design meets with a high level of comfort in a single denominator. The curved structure of the back and arm presents a fresh style in addition to the maximum comfort it offers. With its minimal design, rounded lines and comfortable seating, Nordik Armchair is much more than a complementary part of your living space.