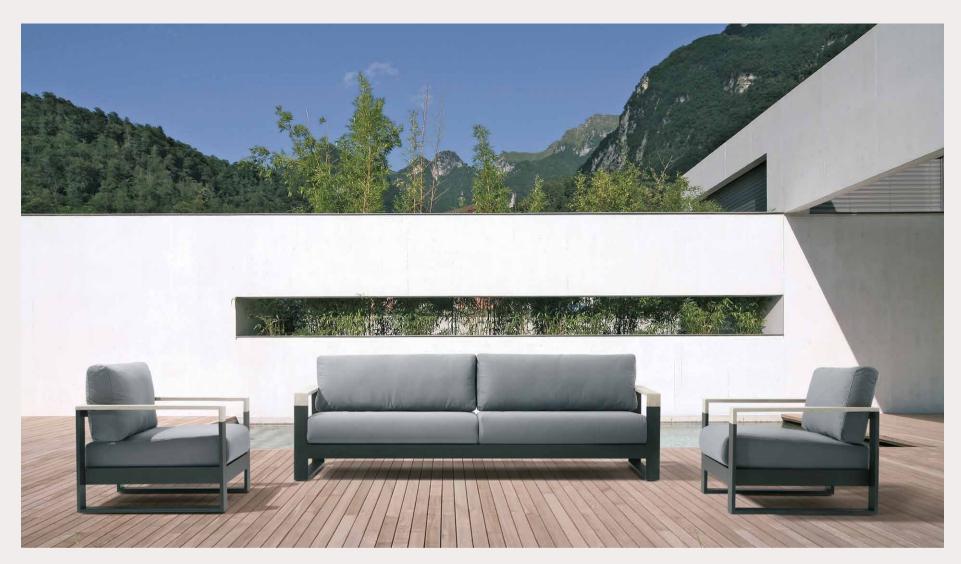

#### LOTUS COLLECTION

Knitted wicker details of the Lotus Collection bring out nature's beauty while adorning your garden with organic details. Custom your Lotus from our wide selection of fabrics and create the perfect set for your space whether a loveseat, a three-seater, or a single sofa.

#### ASTO COLLECTION

Highlighting nature in your garden with the refined style of solid wood, Asto blends aesthetics with nature's beauty.

#### BENT COLLECTION

Become the designer of your own garden and elevate your style with single, two-seater, and threeseater Bent Sofas that blend simplicity with modern style. Eliminate the boundaries in your design with various options in fabrics, and customize your Bent freely.