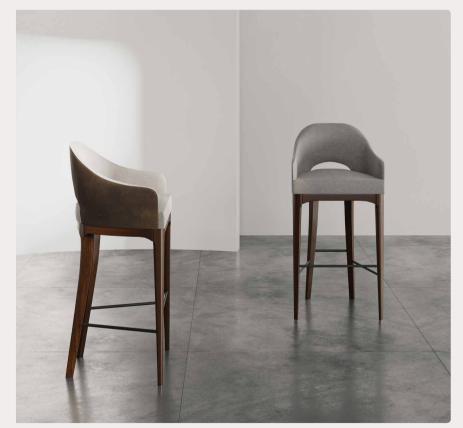

### TOLINA

Bar Stool

A fresh interpretation where Tolina's classic silhouette is merged with modern lines; the Tolina Bar Stool.

With its comfortable back and elegant leg design, Tolina is redesigned in 2 different heights to accompany both kitchen islands and standard tables. The metal footrests combined with solid wood legs are designed as a functional detail for the utmost sitting comfort. Select from 200+ fabric and leather options for the back and seating, and match it with solid wood colors for the legs to create the best fit for your style.