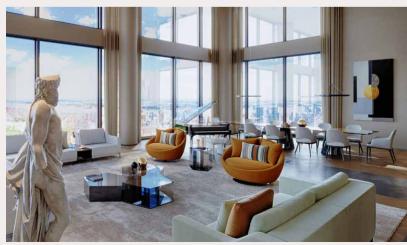

#### CENTRAL PARK VIEW APARTMENT, NEW YORK

For this project, Lazzoni introduces its never-before-seen articles that are exclusively customized for the residence. The latest modules of Milda Modular sofa make their grand debut in this project, offering modern solutions for large gatherings. Overall spaciousness of the Grand Salon is followed with light-colored upholstery in seating modules while adding a vibrant element with burnt orange of Arte accent chairs. Floor-to-ceiling windows maximize the views and light in the residence that is enhanced with the elegant harmony of reflective and transparent surfaces in table units. The delicate-cut ceramic dining table takes the spotlight in the living area that is accompanied by the soon-to-be-released glass accent and coffee tables.