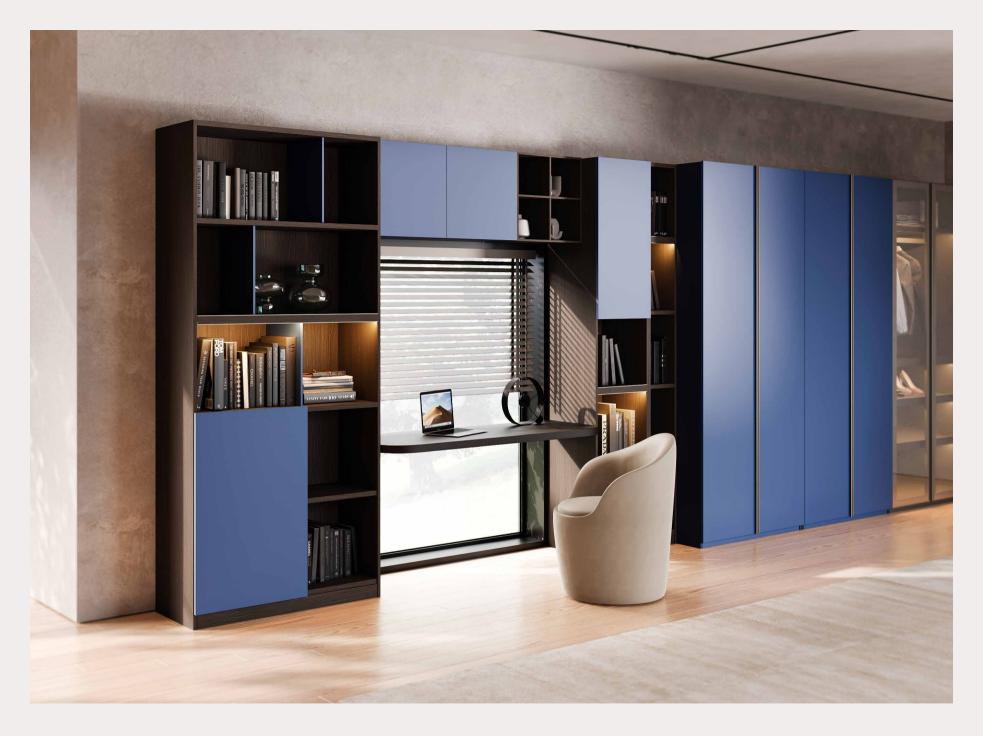

### SPLIT

You can arrange the interior space of SPLIT Wardrobe, which offers several drawer and shelf options designed in different styles, in any way you want and make it suitable for your daily needs.

### SPACE

You requirements with its functionality but does also become a chic part of your bedroom with its modern, open-shelf style.

## SPACE & SPLIT

Glass door options offer mirror and reflective smoke glass, while engineered wood door option deliver high-pressure laminate that is highly resistant to wear and tear, scratches, heat, and water. Split and Space Wardrobe collections offer various size and layout options while offering a stylish appearance with 100% Eco-friendly materials.