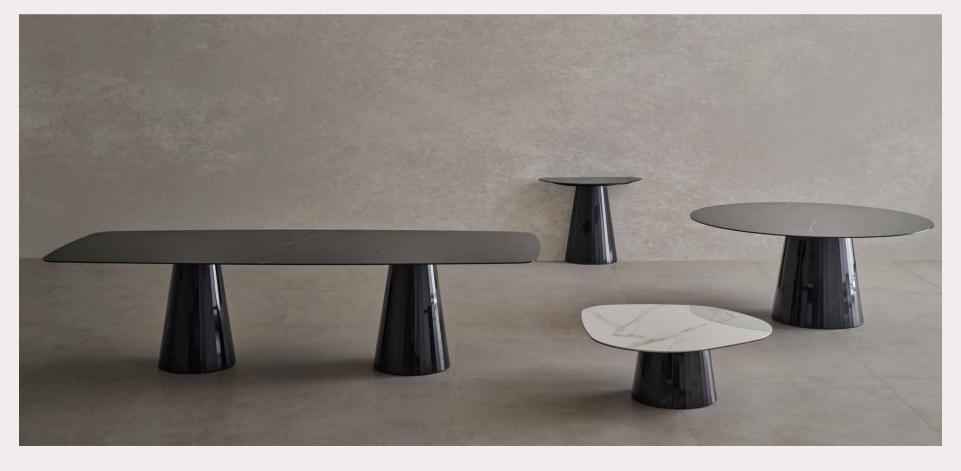

Designed with the feeling of serenity and dynamism in mind, Mons collection combines amorphous forms with natural stone and a glass top that is elevated by the faceted metal base. Elegant with a calm atmosphere, the collection spans dining tables, consoles, and coffee tables.