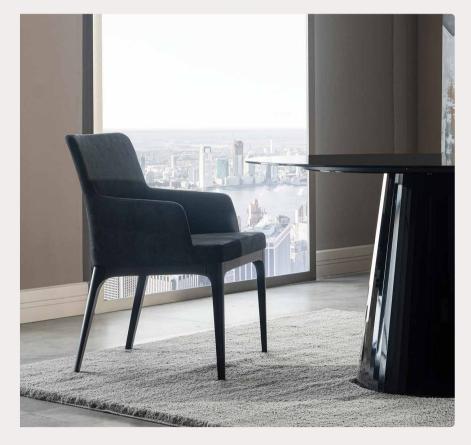

## TOLINA

#### Metal Leg

The Tolina Metal Leg Chair merges the unique design and comfort of Tolina with a stylish and sleek silhouette with its metal legs. Dual upholstery option is still available with the new version where you can customize your piece with 200+ fabric options inside and out. Mix and match the outer frame upholstery and the seating upholstery to create unique designs. The metal color of the leg can also be altered according to your style from multiple metal color options.