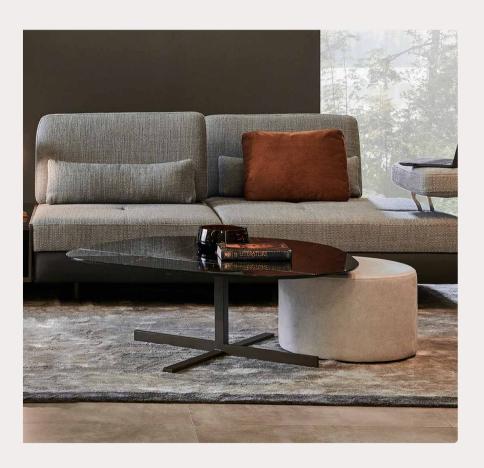

Designed with the feeling of serenity and dynamism in mind, Mons collection combines amorphous forms with natural stone and a glass top that is elevated by the faceted metal base. Elegant with a calm atmosphere, the collection spans dining tables, consoles, and coffee tables.