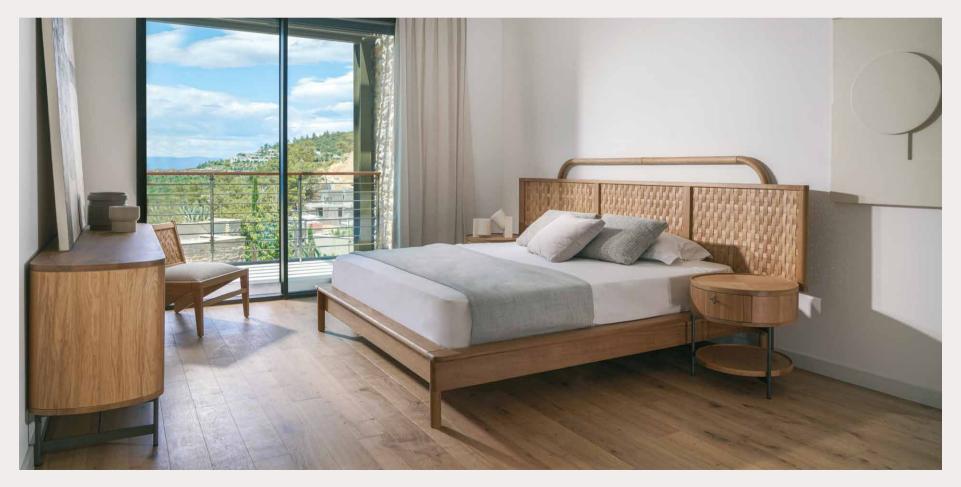

## KYOTO

With an effortless blend of sophistication and comfort, Kyoto bed harmonizes the sleek elegance of flawlessly tailored upholstery with the inviting coziness of wood. A reinterpretation of a classic headboard introduces gentle curves that evoke a sense of tranquility, creating an ideal space for unwinding and indulging in leisurely moments spent in bed.