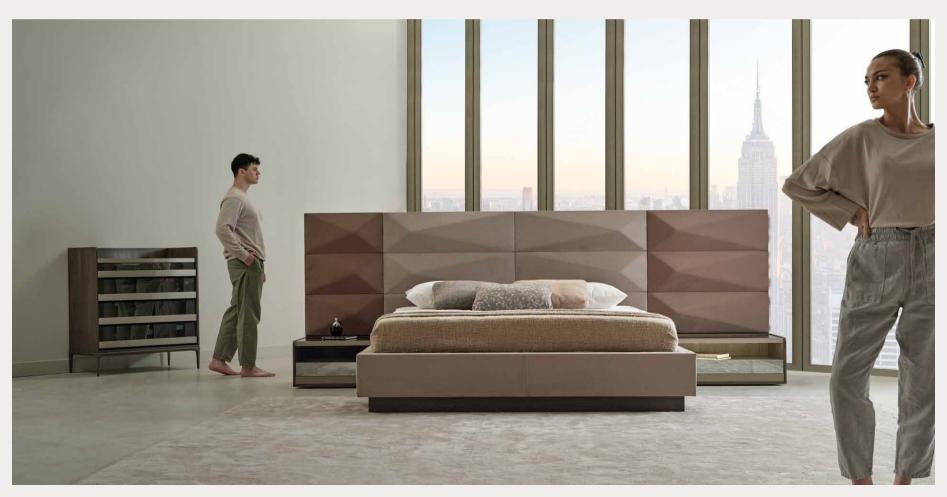

Entirely representing modern design, HEXA Bed creates an innovative ambiance in your bedroom with its geometric headboard and perfect workmanship. In addition to the bed base offering a wide storage area, this bed also adds dynamism to your bedroom with its ambiance lights.