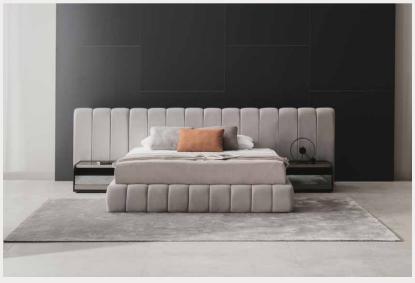

## INGTON

Recharge and relax with Ington Storage Bed where comfort meets style. Ington storage bed is designed as an unexplored interpretation of the Double bed, offering a soft and comfortable feeling with its vertical channel tufted headboard. Offering a large storage area, various headboard sizes and customization options, unique designs can be created with mix and match.