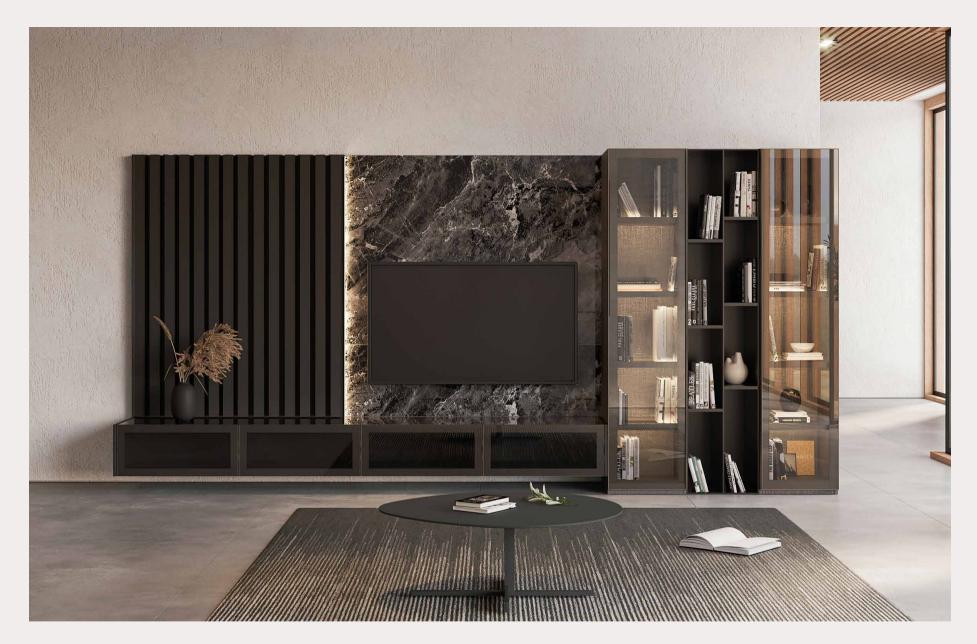

## WALL SYSTEMS

Lazzoni Wall Systems offers full customization and endless combinations with its modular units and material options. From glass doors to LED lighting every unit is unique to the user's needs.

### CONCEPT 26

Bringing in a new aesthetic for the living areas, the custom bookcase showcases elegance with wood and ceramic details. The slender grid structure of the unit combines shelves and doors creating various display and storage areas.