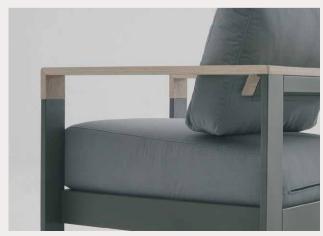

#### Metal Leg

The Tolina Metal Leg Chair merges the unique design and comfort of Tolina with a stylish and sleek silhouette with its metal legs. Dual upholstery option is still available with the new version where you can customize your piece with 200+ fabric options inside and out. Mix and match the outer frame upholstery and the seating upholstery to create unique designs. The metal color of the leg can also be altered according to your style from multiple metal color options.