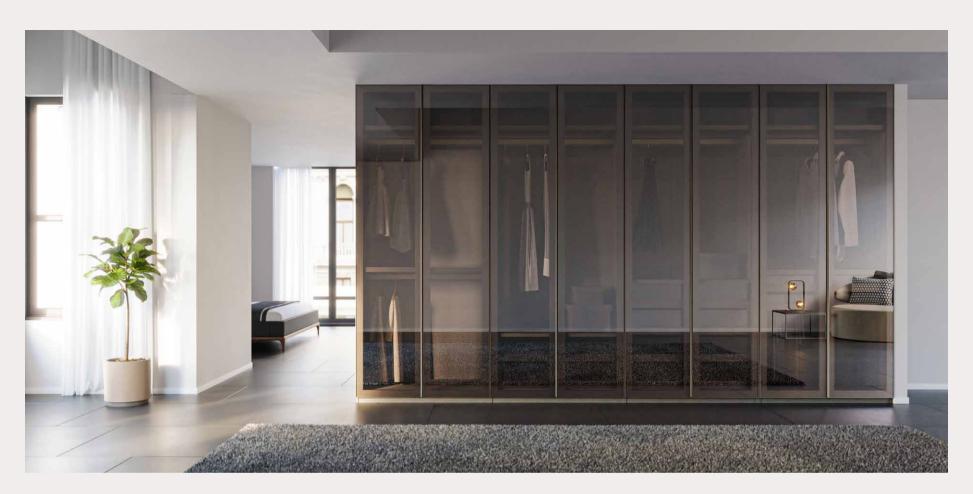

## SPACE & SPLIT

Glass door options offer mirror and reflective smoke glass, while engineered wood door option deliver high-pressure laminate that is highly resistant to wear and tear, scratches, heat, and water. Split and Space Wardrobe collections offer various size and layout options while offering a stylish appearance with 100% Eco-friendly materials.