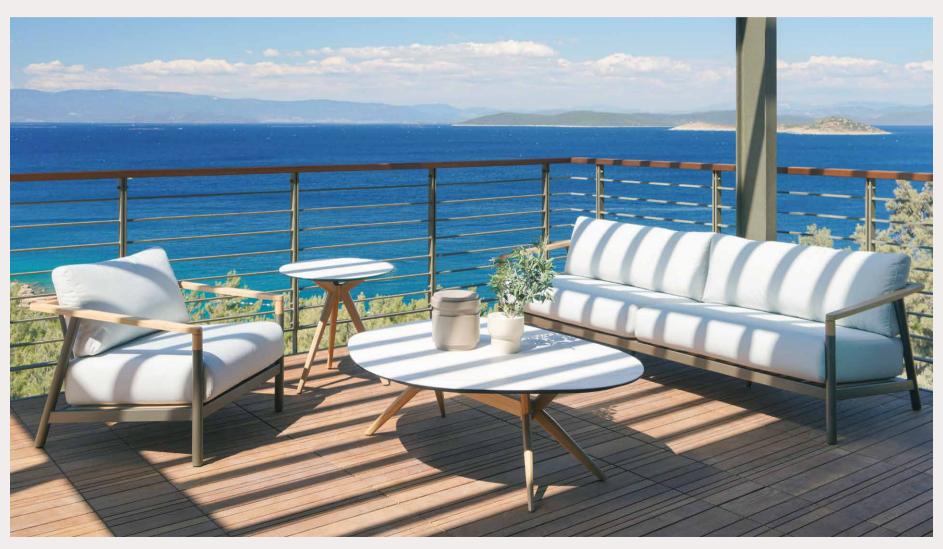

#### LOTUS COLLECTION

Knitted wicker details of the Lotus Collection bring out nature's beauty while adorning your garden with organic details. Custom your Lotus from our wide selection of fabrics and create the perfect set for your space whether a loveseat, a three-seater, or a single sofa.

#### ASTO COLLECTION

Highlighting nature in your garden with the refined style of solid wood, Asto blends aesthetics with nature's beauty.

#### BENT COLLECTION

Become the designer of your own garden and elevate your style with single, two-seater, and threeseater Bent Sofas that blend simplicity with modern style. Eliminate the boundaries in your design with various options in fabrics, and customize your Bent freely.