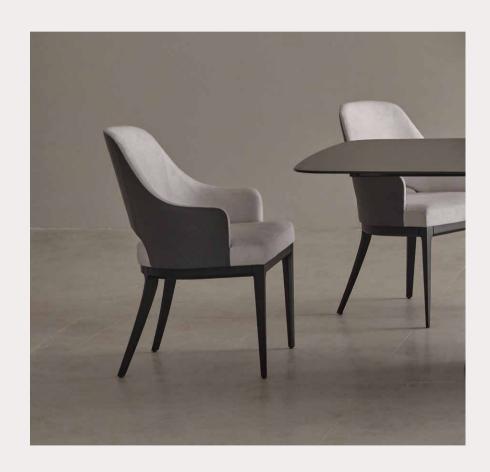

## TOLINA

#### Metal Leg

The Tolina Metal Leg Chair merges the unique design and comfort of Tolina with a stylish and sleek silhouette with its metal legs. Dual upholstery option is still available with the new version where you can customize your piece with 200+ fabric options inside and out. Mix and match the outer frame upholstery and the seating upholstery to create unique designs. The metal color of the leg can also be altered according to your style from multiple metal color options.