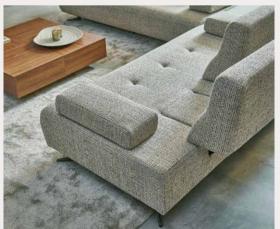

# DEVELOPMENT RESIDENTIAL & COMMERCIAL

Transformative design! MONY Sofa can become a lounger or a full-size bed in seconds. The unique design, featuring moveable headrests and armrests, allows for ultimate relaxation.