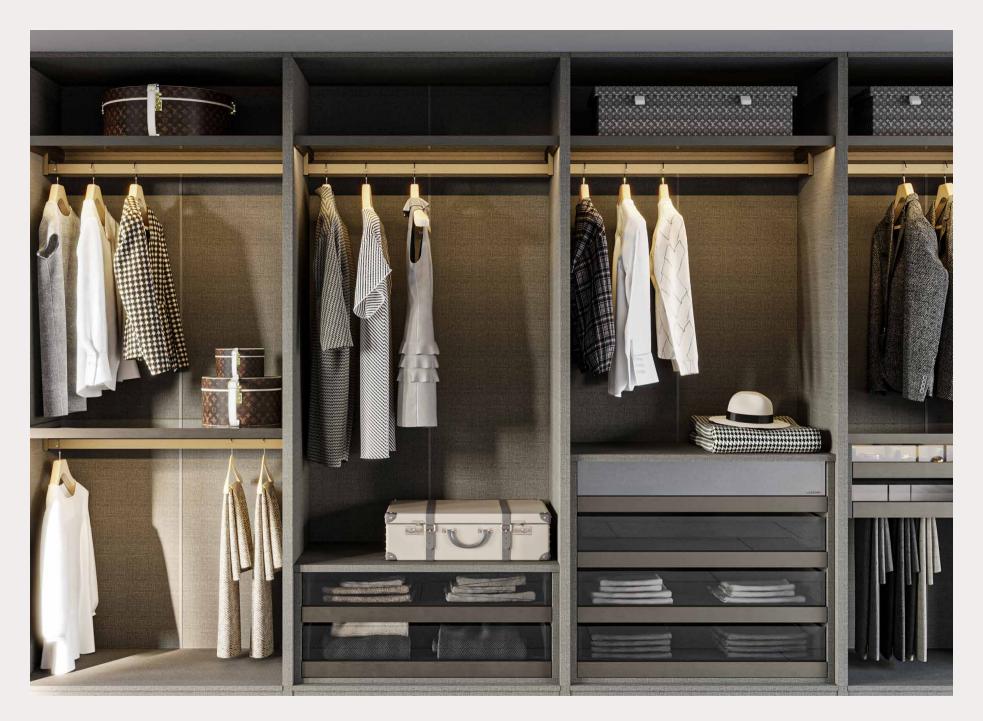

### SPLIT

You can arrange the interior space of SPLIT Wardrobe, which offers several drawer and shelf options designed in different styles, in any way you want and make it suitable for your daily needs.

## SPACE & SPLIT

Glass door options offer mirror and reflective smoke glass, while engineered wood door option deliver high-pressure laminate that is highly resistant to wear and tear, scratches, heat, and water. Split and Space Wardrobe collections offer various size and layout options while offering a stylish appearance with 100% Eco-friendly materials.