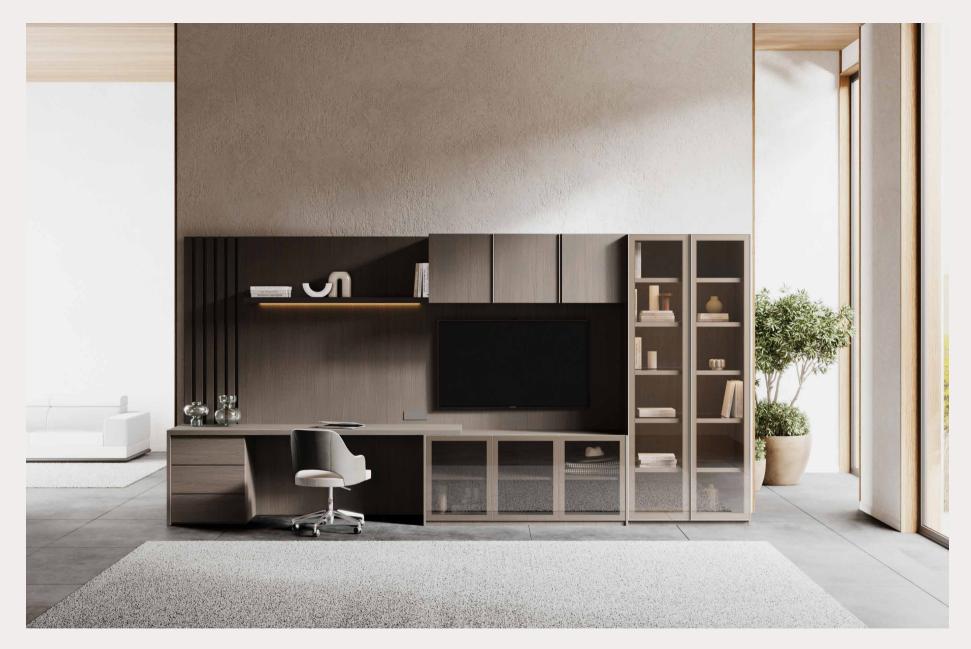

## MANHATTAN

Combining media unit with storage, work area and display shelves, the custom day system makes the most of grand living. LED light system and natural materials add to the chic look of the unit.