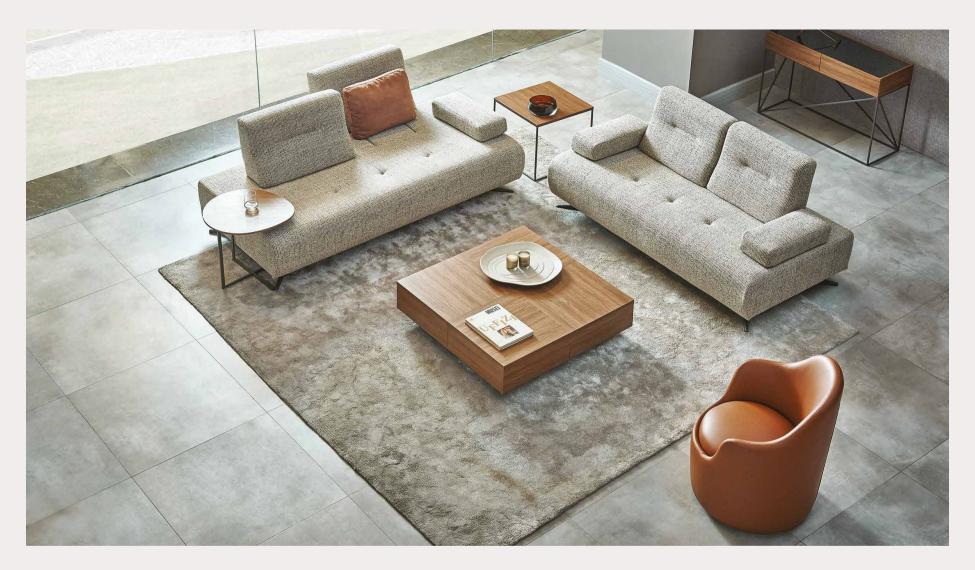

The MIX Sofa offers a sleek and simple design with plush seating in modular configurations. With a low backrest and clean lines, the soft, modern profile remains neutral and inviting in any space.