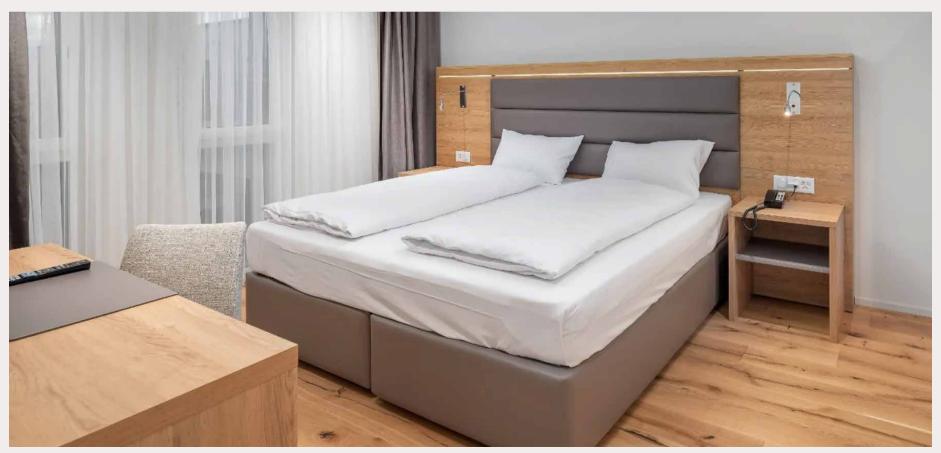

#### Döttingen, SWITZERLAND - 2021

Located in Döttingen in the canton of Aargau, Switzerland, this big-scaled hotel project was designed as a mixed used property with residential, commercial and office spaces in mind.

A very high standard of construction and building technologies were used along with the goal of sustainability. As a part of this high-end project, Lazzoni designed hotel's suite rooms from sleeping areas to work spaces.

The suite is designed according to the minimalist and functional ideology of the hotel, offering muted tones and natural wood throughout the space.

All-time-favorites like Terra dining table, Armada Chair and Lego Coffee Table are used in the suite room along with custom units that are unique to the space.