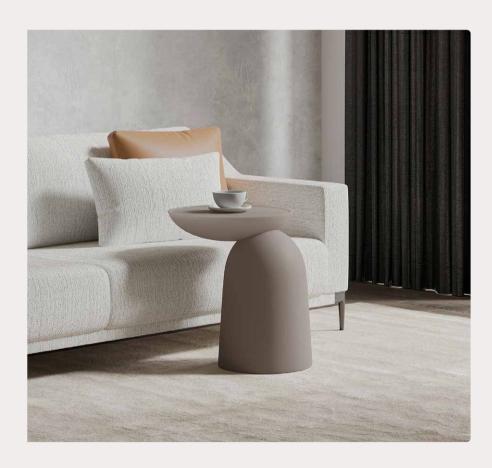

AMORF

Discover the harmony of avant-garde with Heli side table.

Designed as a futuristic interpretation of classic geometry, Heli side table offers a unique silhouette while keeping it functional. The height of the top part of Heli is planned to fit all your seating units so that you can enjoy the benefits of a side table while making a statement with its style.