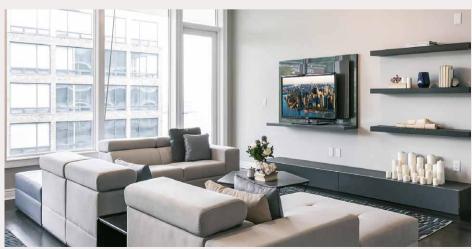

## MANHATTAN

Combining media unit with storage, work area and display shelves, the custom day system makes the most of grand living. LED light system and natural materials add to the chic look of the unit.