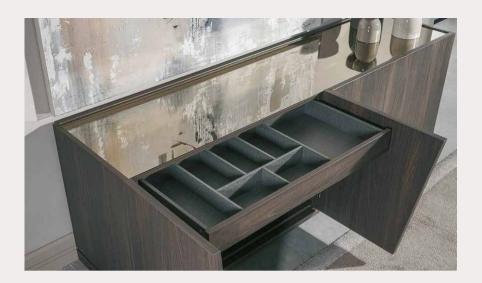

## OCEAN

While making life easy for you with its wide internal volume, OCEAN Sideboard makes an addition to your home's unique texture with its various surface alternatives. You can add depth to your living space and complete your decoration by placing a mirror on this sideboard

## REFLECTIVE

REFLECTIVE, which we designed by being inspired from the innovations of modern age, does not only provide a wide storage area, but will also complement the visual integrity that you look for in your living space with its chic structure presented by its sliding door.