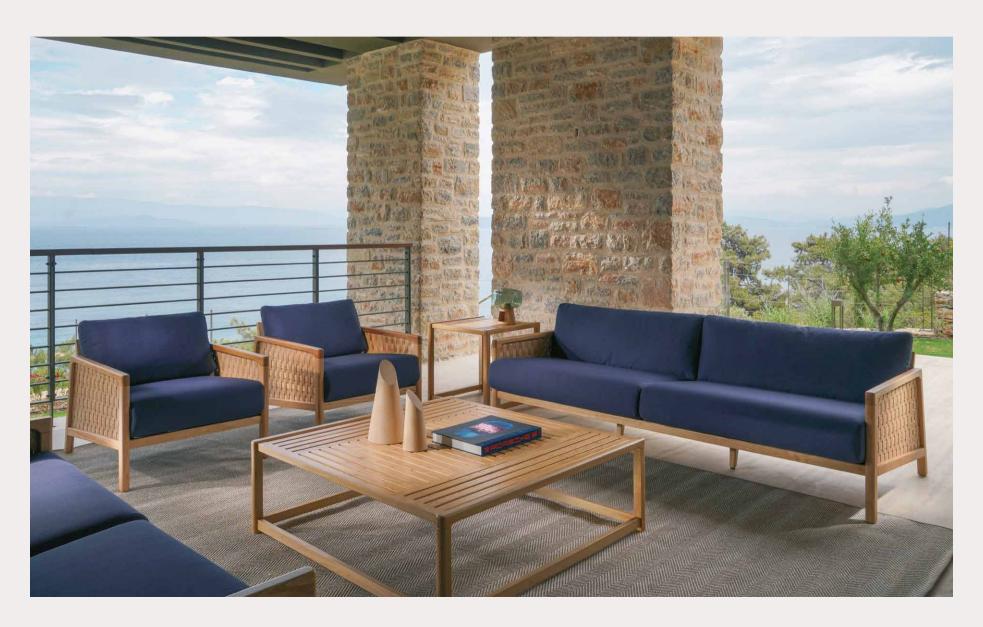

#### LOTUS COLLECTION

Knitted wicker details of the Lotus Collection bring out nature's beauty while adorning your garden with organic details. Custom your Lotus from our wide selection of fabrics and create the perfect set for your space whether a loveseat, a three-seater, or a single sofa.

#### BENT COLLECTION

Become the designer of your own garden and elevate your style with single, two-seater, and threeseater Bent Sofas that blend simplicity with modern style. Eliminate the boundaries in your design with various options in fabrics, and customize your Bent freely.