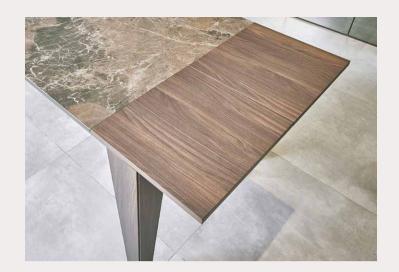

### TILIA

TILIA is designed for modern living spaces with its elegant and durable metal legs. With its different size options, you can select the most fitting alternative for your living space. Discover its circular option for narrow spaces or rectangle option for wide and spacious areas.

### PIFTRA

Table presents durability and aesthetic appearance in combination! While allowing you to create the most pleasant compositions in your living space with its surface alternatives, it also does not compromise from its long-lasting structure that defies years.