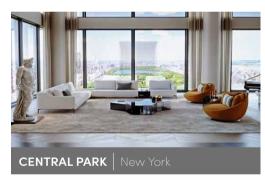

#### CENTRAL PARK VIEW APARTMENT, NEW YORK

For this project, Lazzoni introduces its never-before-seen articles that are exclusively customized for the residence. The latest modules of Milda Modular sofa make their grand debut in this project, offering modern solutions for large gatherings. Overall spaciousness of the Grand Salon is followed with light-colored upholstery in seating modules while adding a vibrant element with burnt orange of Arte accent chairs. Floor-to-ceiling windows maximize the views and light in the residence that is enhanced with the elegant harmony of reflective and transparent surfaces in table units. The delicate-cut ceramic dining table takes the spotlight in the living area that is accompanied by the soon-to-be-released glass accent and coffee tables.