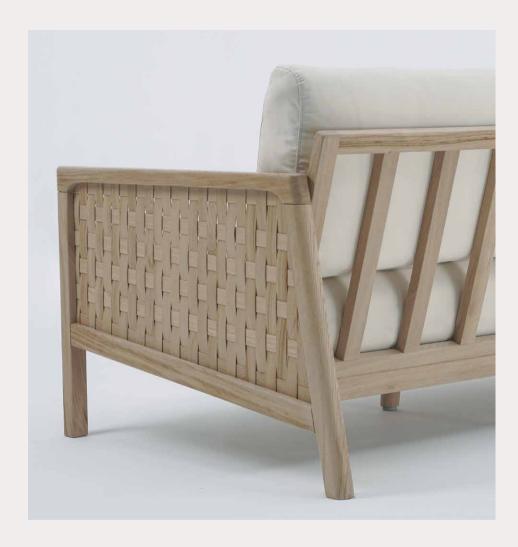

#### LOTUS COLLECTION

Knitted wicker details of the Lotus Collection bring out nature's beauty while adorning your garden with organic details. Custom your Lotus from our wide selection of fabrics and create the perfect set for your space whether a loveseat, a three-seater, or a single sofa.

#### ASTO COLLECTION

Highlighting nature in your garden with the refined style of solid wood, Asto blends aesthetics with nature's beauty.

#### BENT COLLECTION

Become the designer of your own garden and elevate your style with single, two-seater, and threeseater Bent Sofas that blend simplicity with modern style. Eliminate the boundaries in your design with various options in fabrics, and customize your Bent freely.