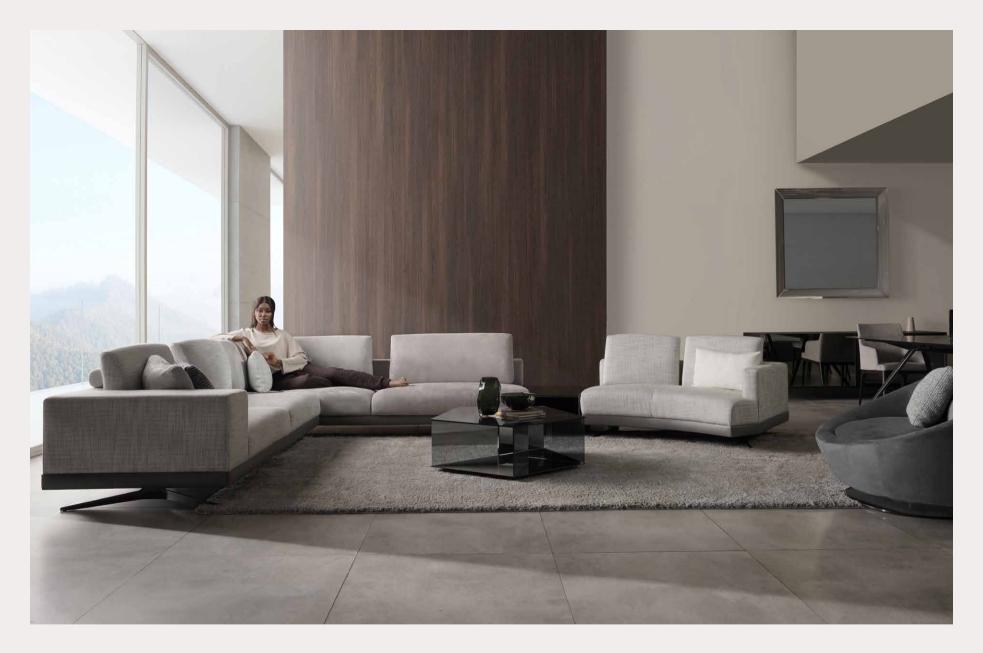

## PODIA

Podia Sofa stands out as a true representative of modern times with its creative style and unique form. While its stylishly angled metal legs create a floaty atmosphere by subtly elevating the sofa from the ground, its curved lines and modern silhouette make it a classic beyond the traditional style.