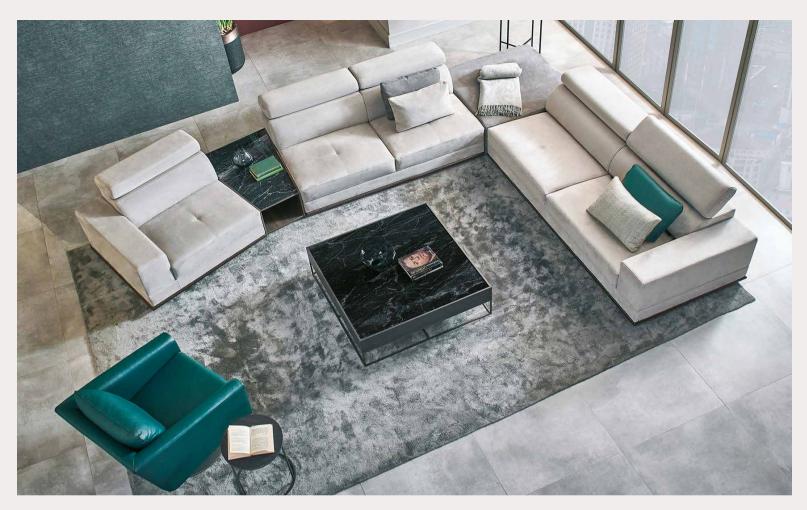

The MIX Sofa offers a sleek and simple design with plush seating in modular configurations. With a low backrest and clean lines, the soft, modern profile remains neutral and inviting in any space.