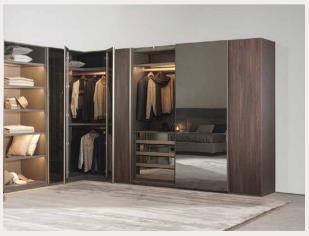

### SPLIT

You can arrange the interior space of SPLIT Wardrobe, which offers several drawer and shelf options designed in different styles, in any way you want and make it suitable for your daily needs.

### SPACE

You requirements with its functionality but does also become a chic part of your bedroom with its modern, open-shelf style.

## SPACE & SPLIT

Glass door options offer mirror and reflective smoke glass, while engineered wood door option deliver high-pressure laminate that is highly resistant to wear and tear, scratches, heat, and water. Split and Space Wardrobe collections offer various size and layout options while offering a stylish appearance with 100% Eco-friendly materials.