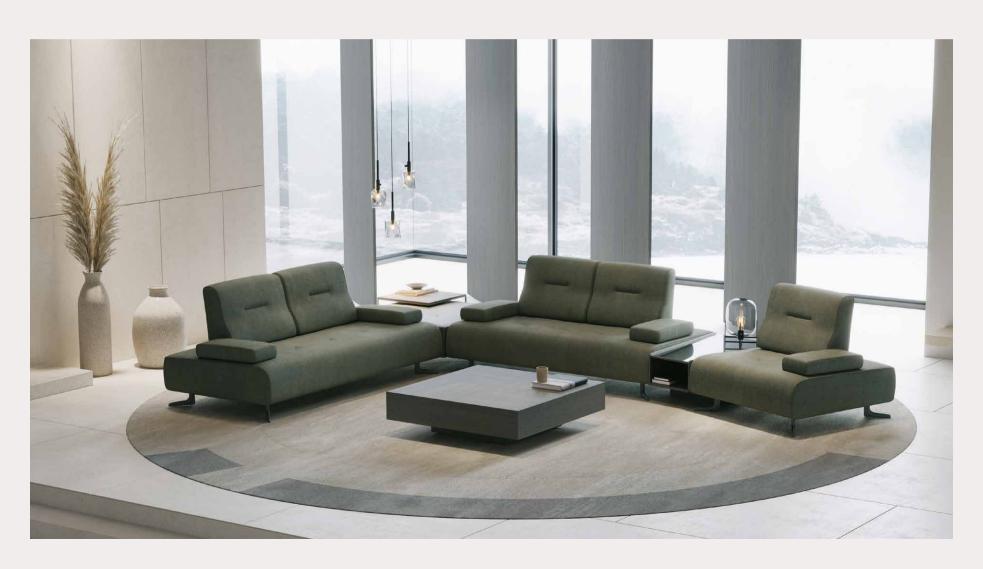

The MIX Sofa offers a sleek and simple design with plush seating in modular configurations. With a low backrest and clean lines, the soft, modern profile remains neutral and inviting in any space.