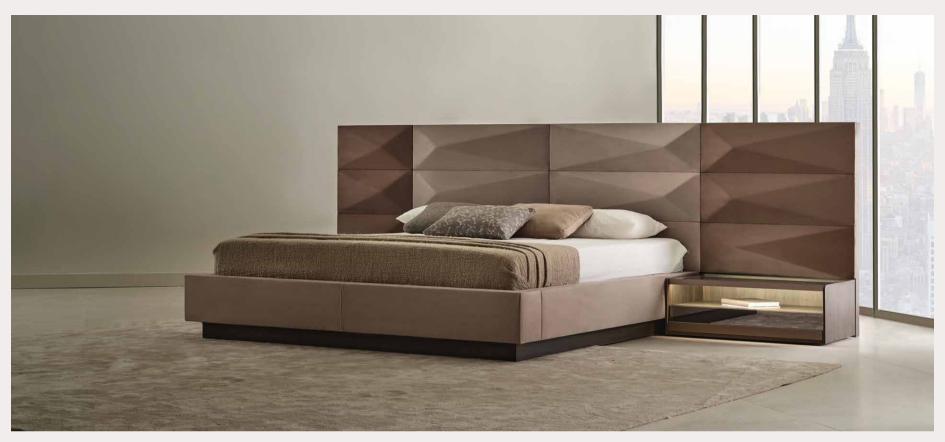

Entirely representing modern design, HEXA Bed creates an innovative ambiance in your bedroom with its geometric headboard and perfect workmanship. In addition to the bed base offering a wide storage area, this bed also adds dynamism to your bedroom with its ambiance lights.