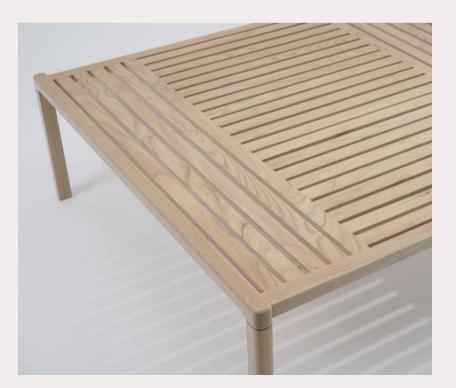

#### KAPET COFFEE TABLE

Made entirely in solid wood, Kapet Coffee Table brings the refinement of wood together with nature. Accompanying your conversations where you sip your coffee with pleasure.