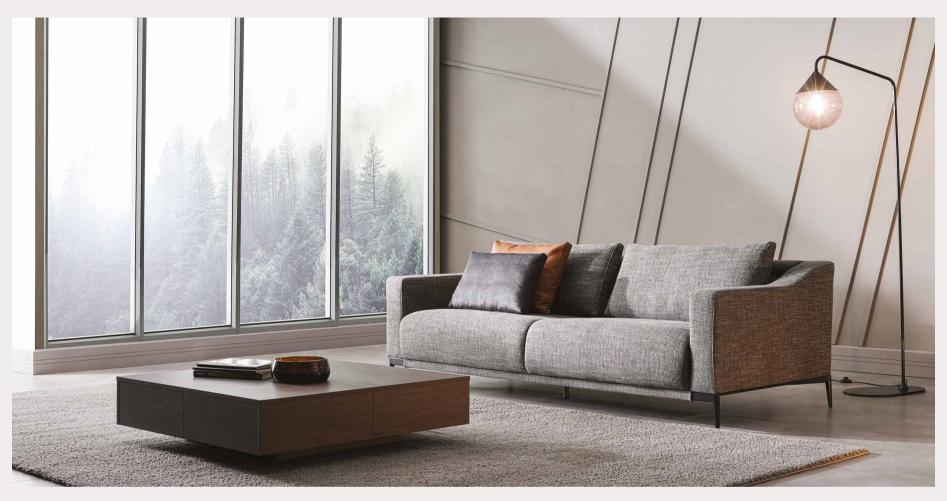

The MIX Sofa offers a sleek and simple design with plush seating in modular configurations. With a low backrest and clean lines, the soft, modern profile remains neutral and inviting in any space.