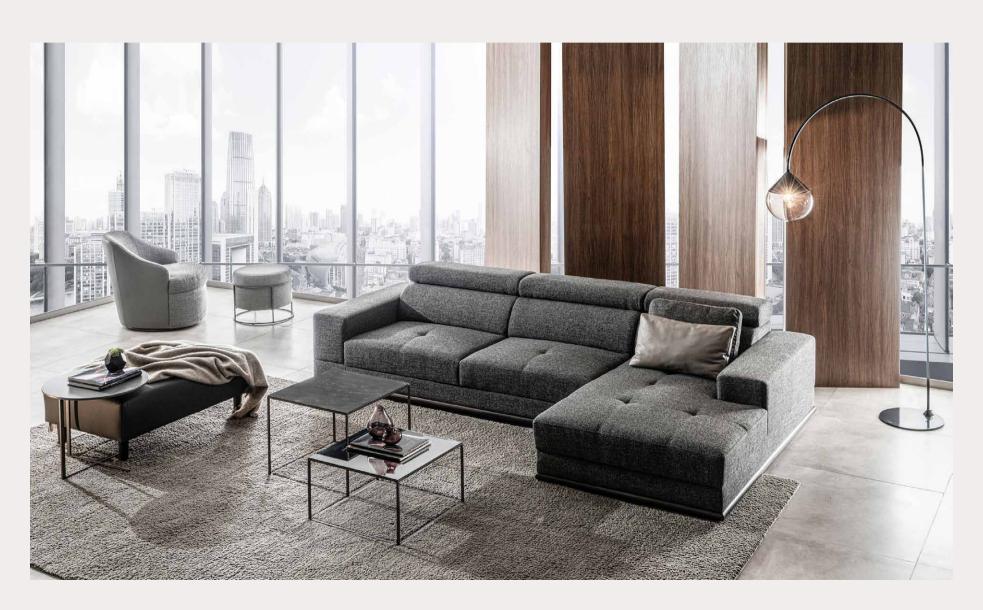

# DEVELOPMENT RESIDENTIAL & COMMERCIAL

Transformative design! MONY Sofa can become a lounger or a full-size bed in seconds. The unique design, featuring moveable headrests and armrests, allows for ultimate relaxation.