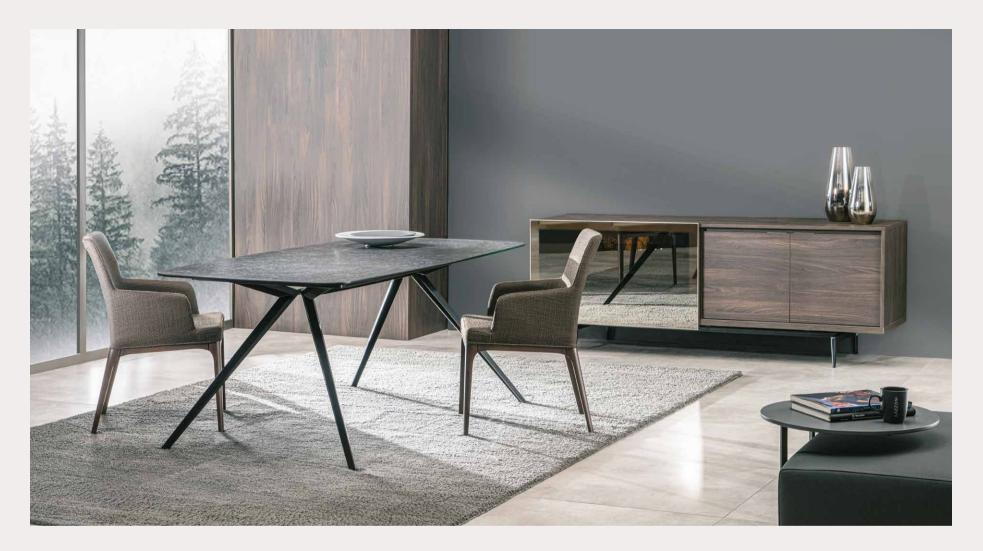

With its elegant wooden legs supporting its impeccable design and surface options that will suit your style, FLY Table will be the star of your home with its tasteful silhouette.

## SLIM

ARMADA

Slim Chair with durable internal structure, in which plain lines take the front, is ready to accompany your dining tables with its pleasant seat.

Offering two solutions for your living space, you can either select the narrow seat version of Armada Chair for your dining tables while using the wide seat version as an armchair for your living space.