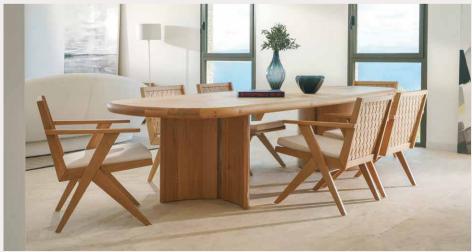

## RAENA

Standing out with its adjustable features, you can either select an expandable version of RAENA Table for crowded nights with your loved ones or select the fixed version and have a practical solution for narrow and small spaces.

### TILIA

TILIA is designed for modern living spaces with its elegant and durable metal legs. With its different size options, you can select the most fitting alternative for your living space. Discover its circular option for narrow spaces or rectangle option for wide and spacious areas.

## TERRA

While accompanying crowded scenes with its expandable version, TERRA Table also offers chic solutions for narrow spaces with its fixed version. TERRA, which will easily adapt to your living space with its surface alternatives, is the best choice for a pleasant dinner or a nice breakfast.