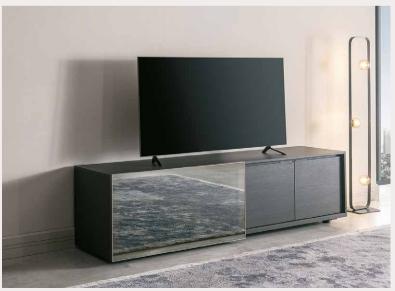

## OCEAN

While making life easy for you with its wide internal volume, OCEAN Sideboard makes an addition to your home's unique texture with its various surface alternatives. You can add depth to your living space and complete your decoration by placing a mirror on this sideboard

## REFLECTIVE

REFLECTIVE, which we designed by being inspired from the innovations of modern age, does not only provide a wide storage area, but will also complement the visual integrity that you look for in your living space with its chic structure presented by its sliding door.