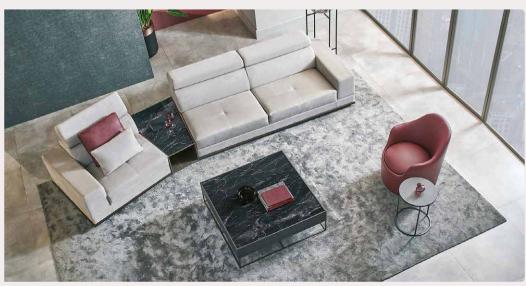

The MIX Sofa offers a sleek and simple design with plush seating in modular configurations. With a low backrest and clean lines, the soft, modern profile remains neutral and inviting in any space.