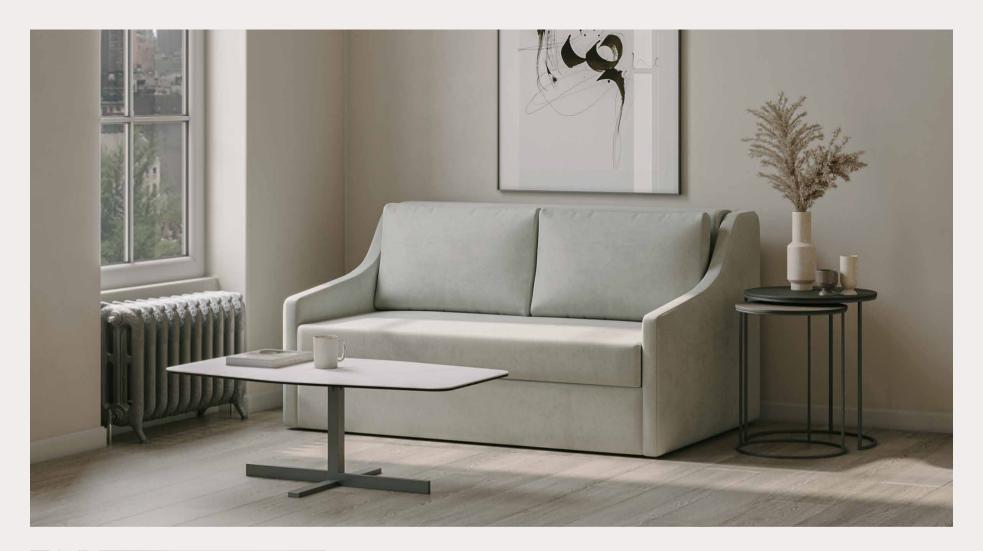

## BIBLIO

BIBLIO is a stylish contemporary sleeper sofa with a set-up that only requires one person and a few seconds. A storage area under the seat is designed for extra space for bedsheets & pillows.