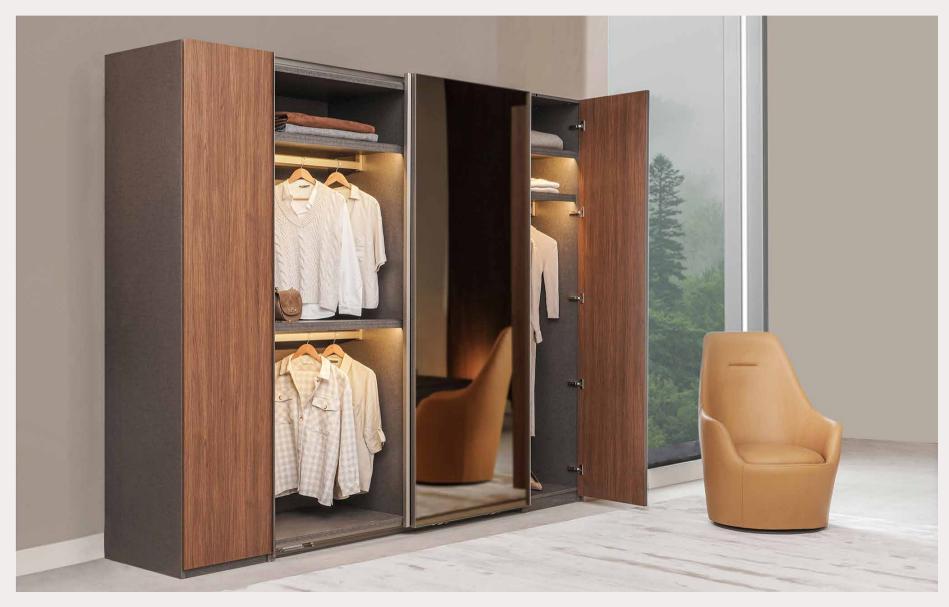

## SPACE & SPLIT

Glass door options offer mirror and reflective smoke glass, while engineered wood door option deliver high-pressure laminate that is highly resistant to wear and tear, scratches, heat, and water. Split and Space Wardrobe collections offer various size and layout options while offering a stylish appearance with 100% Eco-friendly materials.

## SPLIT & SPAN

Span wardrobe offers ease of use even in narrow spaces thanks to its sliding doors. Make the best of its storage function with different modules that you can combine according to the sizes of the areas you design! Eliminating the need for an additional mirror thanks to its mirrored doors, Span Wardrobe's interior sections can be customized according to your personal needs.