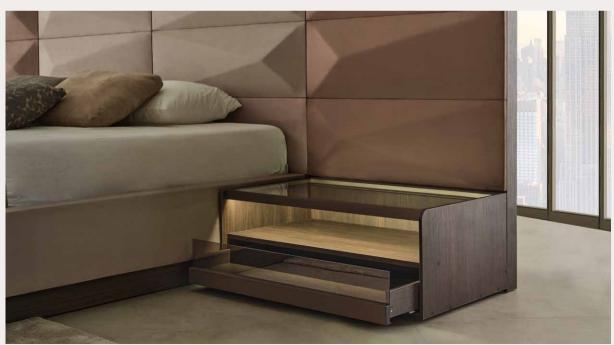

Entirely representing modern design, HEXA Bed creates an innovative ambiance in your bedroom with its geometric headboard and perfect workmanship. In addition to the bed base offering a wide storage area, this bed also adds dynamism to your bedroom with its ambiance lights.