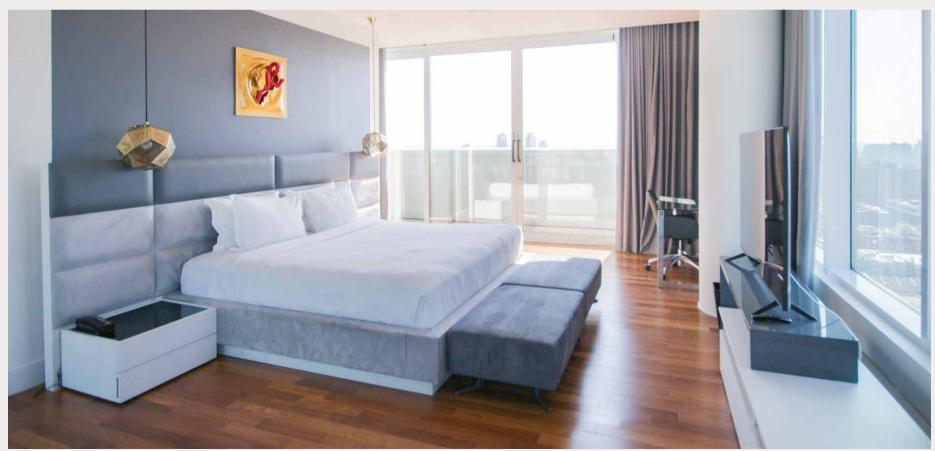

#### Döttingen, SWITZERLAND - 2021

Located in Döttingen in the canton of Aargau, Switzerland, this big-scaled hotel project was designed as a mixed used property with residential, commercial and office spaces in mind.

A very high standard of construction and building technologies were used along with the goal of sustainability. As a part of this high-end project, Lazzoni designed hotel's suite rooms from sleeping areas to work spaces.

The suite is designed according to the minimalist and functional ideology of the hotel, offering muted tones and natural wood throughout the space.

All-time-favorites like Terra dining table, Armada Chair and Lego Coffee Table are used in the suite room along with custom units that are unique to the space.