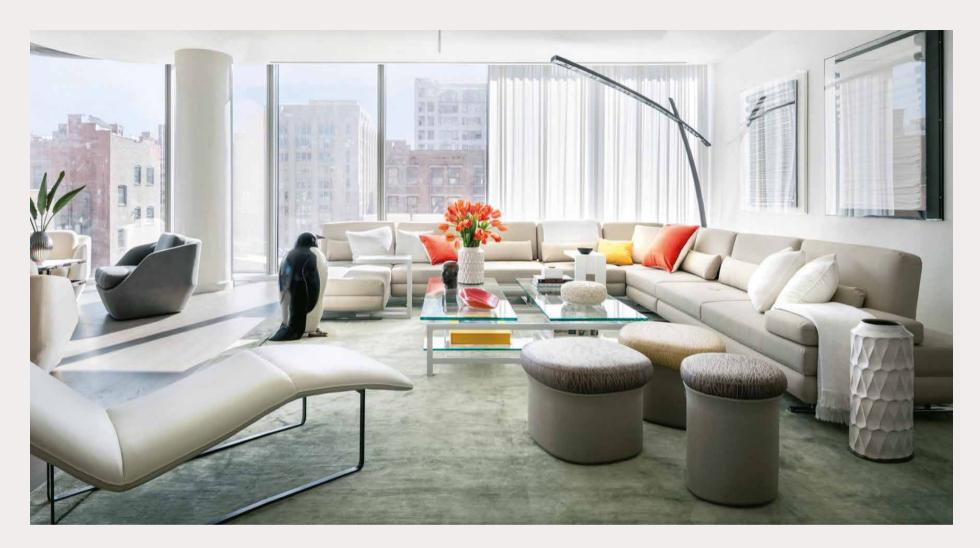

#### CENTRAL PARK VIEW APARTMENT, NEW YORK

For this project, Lazzoni introduces its never-before-seen articles that are exclusively customized for the residence. The latest modules of Milda Modular sofa make their grand debut in this project, offering modern solutions for large gatherings. Overall spaciousness of the Grand Salon is followed with light-colored upholstery in seating modules while adding a vibrant element with burnt orange of Arte accent chairs. Floor-to-ceiling windows maximize the views and light in the residence that is enhanced with the elegant harmony of reflective and transparent surfaces in table units. The delicate-cut ceramic dining table takes the spotlight in the living area that is accompanied by the soon-to-be-released glass accent and coffee tables.