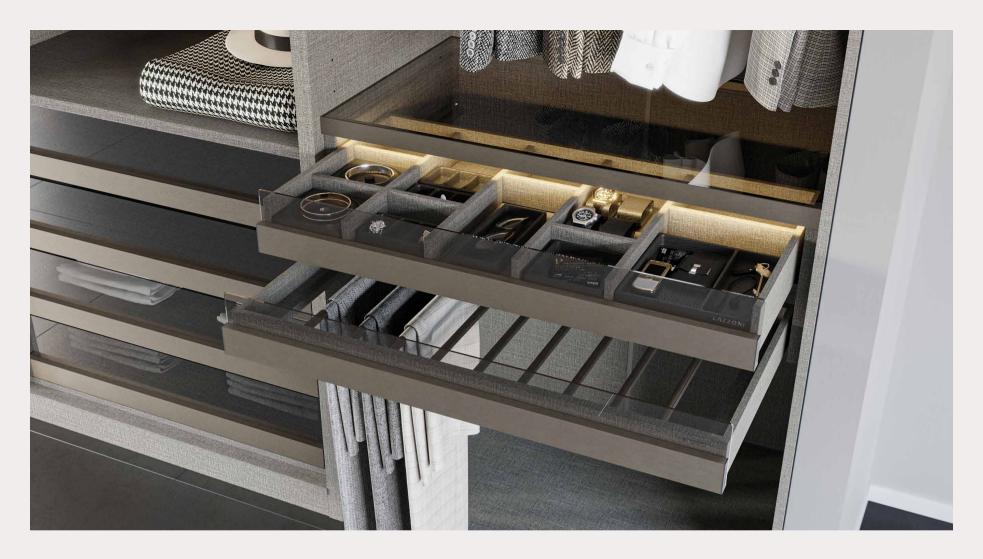

### SPLIT

You can arrange the interior space of SPLIT Wardrobe, which offers several drawer and shelf options designed in different styles, in any way you want and make it suitable for your daily needs.

## SPACE & SPLIT

Glass door options offer mirror and reflective smoke glass, while engineered wood door option deliver high-pressure laminate that is highly resistant to wear and tear, scratches, heat, and water. Split and Space Wardrobe collections offer various size and layout options while offering a stylish appearance with 100% Eco-friendly materials.