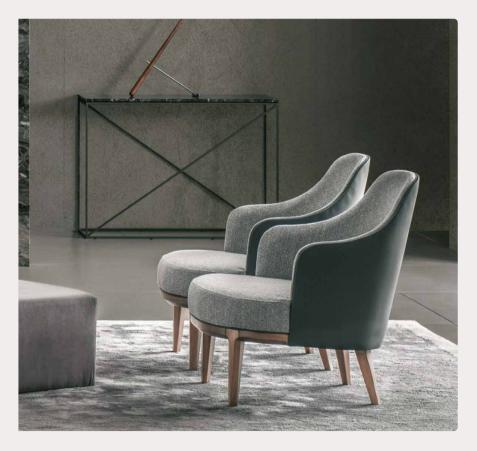

A signature design, the Lorton armchair collection. With its classic attitude, Lorton armchair brings together traditional refinement and comfort. Its solid wood frame contours the bold lines of Lorton while the feathered seat and back cushions provide support for your back and neck.