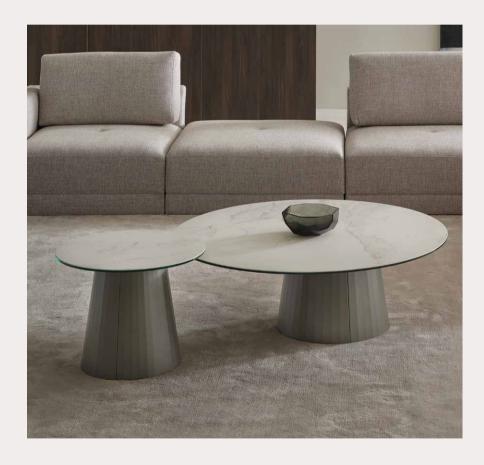

## MONS

KYOTO

Giving your space a striking, modern, and unique look, Mons coffee table is the latest article from the iconic Mons series. Its amorphous and round options can be curated together with comlimenting pieces or as a standalone statement piece to highlight your living space.

Designed with the feeling of serenity and dynamism in mind, Mons collection combines amorphous forms with natural stone and a glass top that is elevated by the faceted metal base. Elegant with a calm atmosphere, the collection spans dining tables, consoles, and coffee tables.