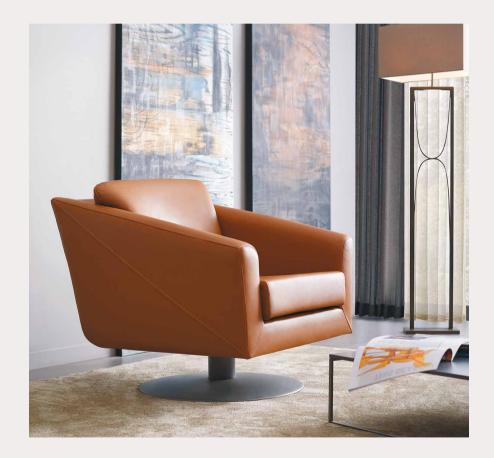

# ARTE

NORDIK

Arte Armchair's rounded lines will enrich the contemporary design while delivering the ultimate comfort. Arte Armchair will be a great addition to your room.

Nordik, where aesthetic design meets with a high level of comfort in a single denominator. The curved structure of the back and arm presents a fresh style in addition to the maximum comfort it offers. With its minimal design, rounded lines and comfortable seating, Nordik Armchair is much more than a complementary part of your living space.