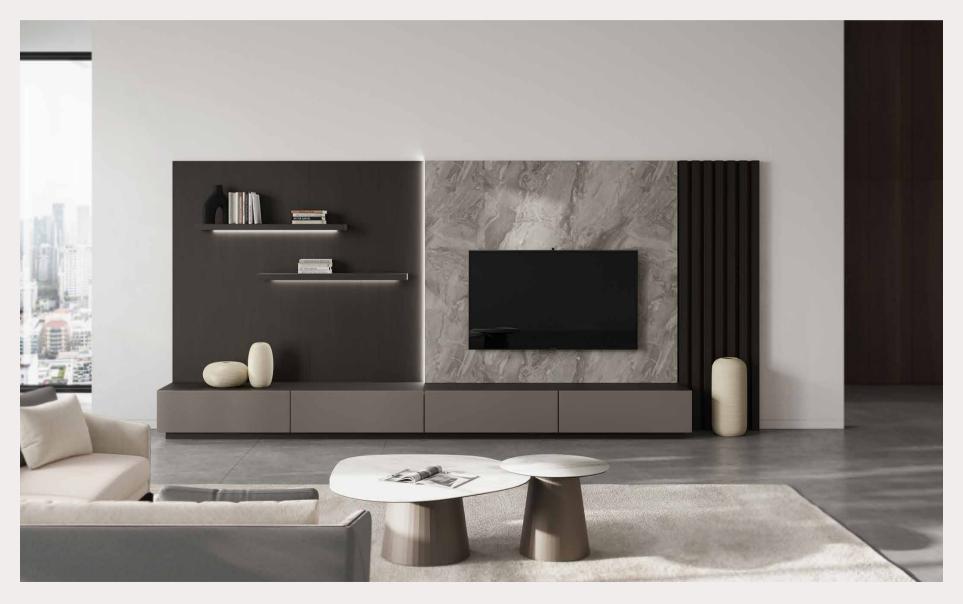

## WALL SYSTEMS

Lazzoni Wall Systems offers full customization and endless combinations with its modular units and material options. From glass doors to LED lighting every unit is unique to the user's needs.

### CONCEPT 26

Bringing in a new aesthetic for the living areas, the custom bookcase showcases elegance with wood and ceramic details. The slender grid structure of the unit combines shelves and doors creating various display and storage areas.