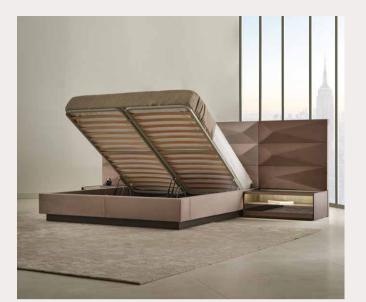

Entirely representing modern design, HEXA Bed creates an innovative ambiance in your bedroom with its geometric headboard and perfect workmanship. In addition to the bed base offering a wide storage area, this bed also adds dynamism to your bedroom with its ambiance lights.