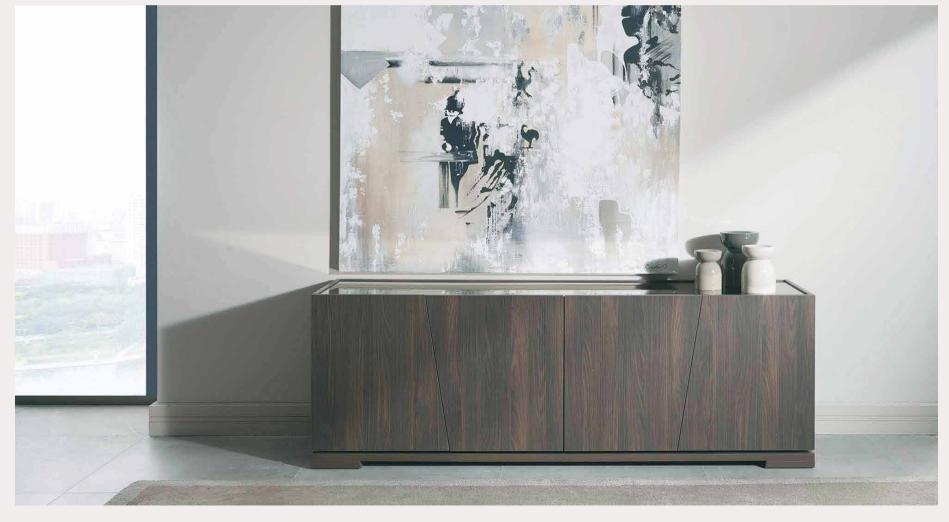

## OCEAN

While making life easy for you with its wide internal volume, OCEAN Sideboard makes an addition to your home's unique texture with its various surface alternatives. You can add depth to your living space and complete your decoration by placing a mirror on this sideboard

## REFLECTIVE

REFLECTIVE, which we designed by being inspired from the innovations of modern age, does not only provide a wide storage area, but will also complement the visual integrity that you look for in your living space with its chic structure presented by its sliding door.