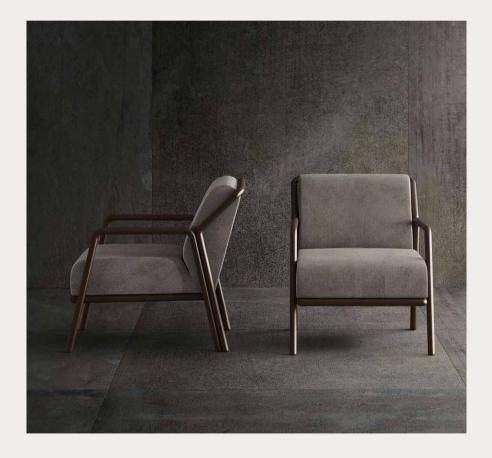

# ARTE

NORDIK

Arte Armchair's rounded lines will enrich the contemporary design while delivering the ultimate comfort. Arte Armchair will be a great addition to your room.

Nordik, where aesthetic design meets with a high level of comfort in a single denominator. The curved structure of the back and arm presents a fresh style in addition to the maximum comfort it offers. With its minimal design, rounded lines and comfortable seating, Nordik Armchair is much more than a complementary part of your living space.