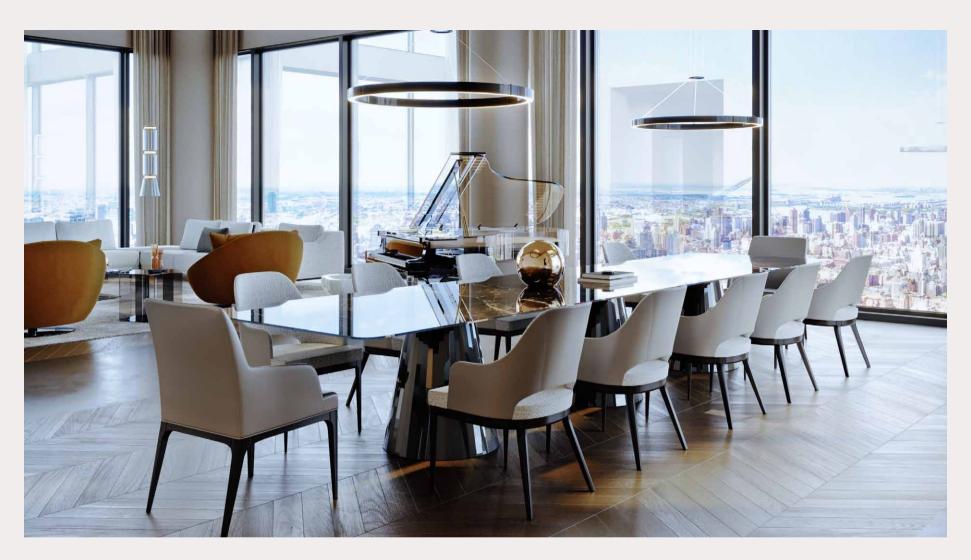

#### CENTRAL PARK VIEW APARTMENT, NEW YORK

For this project, Lazzoni introduces its never-before-seen articles that are exclusively customized for the residence. The latest modules of Milda Modular sofa make their grand debut in this project, offering modern solutions for large gatherings. Overall spaciousness of the Grand Salon is followed with light-colored upholstery in seating modules while adding a vibrant element with burnt orange of Arte accent chairs. Floor-to-ceiling windows maximize the views and light in the residence that is enhanced with the elegant harmony of reflective and transparent surfaces in table units. The delicate-cut ceramic dining table takes the spotlight in the living area that is accompanied by the soon-to-be-released glass accent and coffee tables.