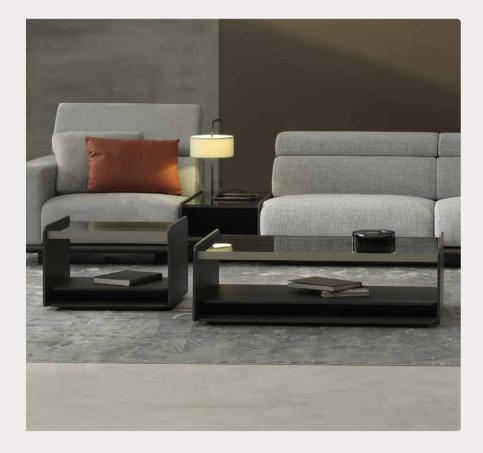

#### KAPET COFFEE TABLE

Made entirely in solid wood, Kapet Coffee Table brings the refinement of wood together with nature. Accompanying your conversations where you sip your coffee with pleasure.