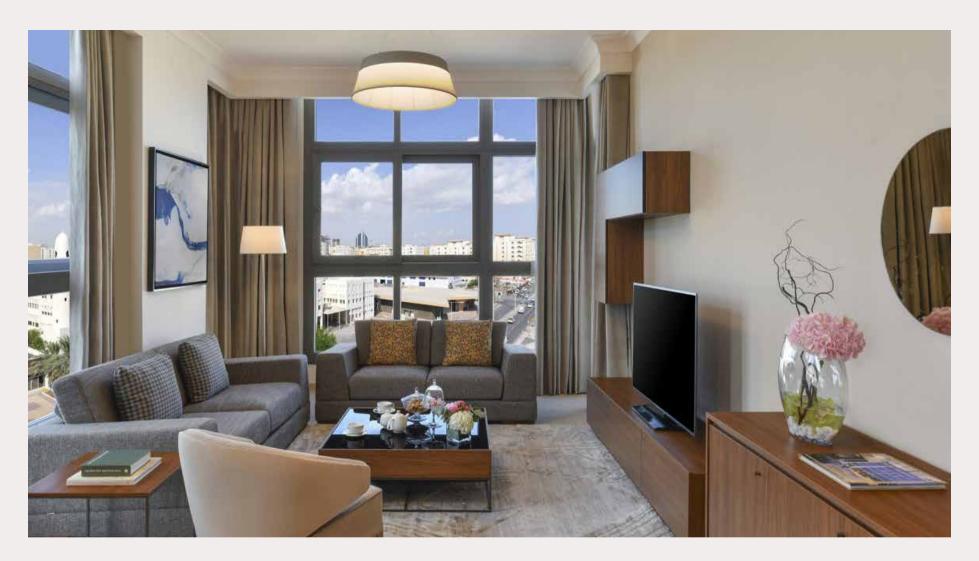

#### Döttingen, SWITZERLAND - 2021

Located in Döttingen in the canton of Aargau, Switzerland, this big-scaled hotel project was designed as a mixed used property with residential, commercial and office spaces in mind.

A very high standard of construction and building technologies were used along with the goal of sustainability. As a part of this high-end project, Lazzoni designed hotel's suite rooms from sleeping areas to work spaces.

The suite is designed according to the minimalist and functional ideology of the hotel, offering muted tones and natural wood throughout the space.

All-time-favorites like Terra dining table, Armada Chair and Lego Coffee Table are used in the suite room along with custom units that are unique to the space.