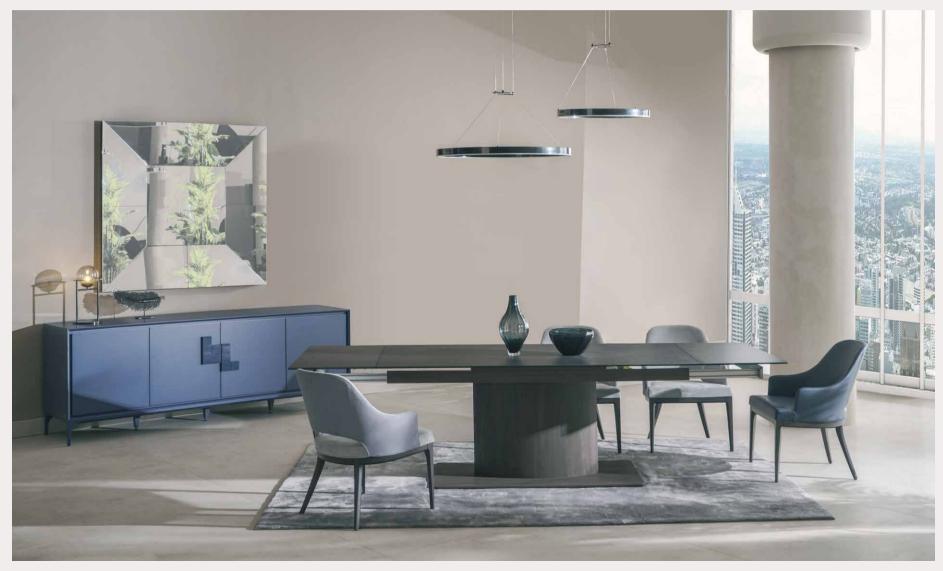

## RAENA

Standing out with its adjustable features, you can either select an expandable version of RAENA Table for crowded nights with your loved ones or select the fixed version and have a practical solution for narrow and small spaces.

## TERRA

While accompanying crowded scenes with its expandable version, TERRA Table also offers chic solutions for narrow spaces with its fixed version. TERRA, which will easily adapt to your living space with its surface alternatives, is the best choice for a pleasant dinner or a nice breakfast.