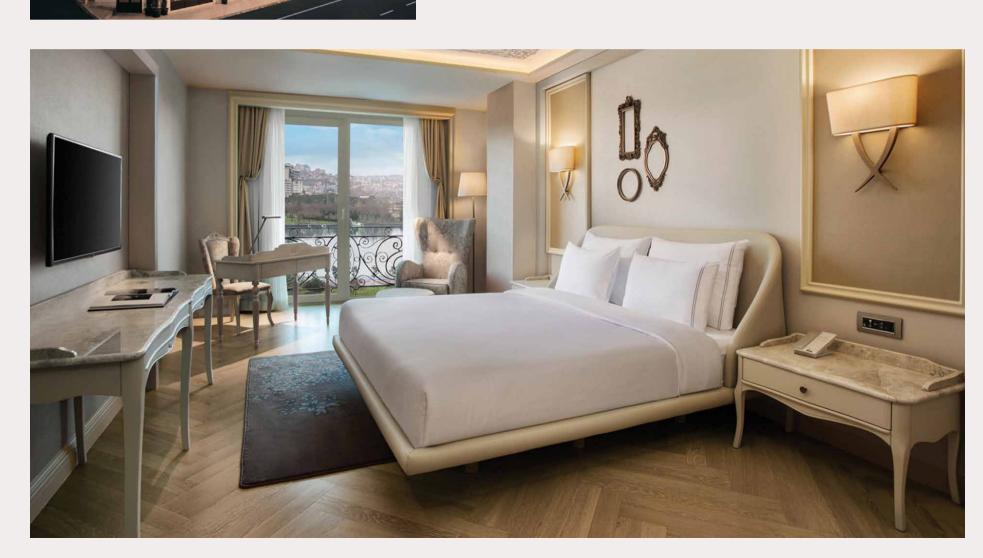

#### Döttingen, SWITZERLAND - 2021

Located in Döttingen in the canton of Aargau, Switzerland, this big-scaled hotel project was designed as a mixed used property with residential, commercial and office spaces in mind.

A very high standard of construction and building technologies were used along with the goal of sustainability. As a part of this high-end project, Lazzoni designed hotel's suite rooms from sleeping areas to work spaces.

The suite is designed according to the minimalist and functional ideology of the hotel, offering muted tones and natural wood throughout the space.

All-time-favorites like Terra dining table, Armada Chair and Lego Coffee Table are used in the suite room along with custom units that are unique to the space.