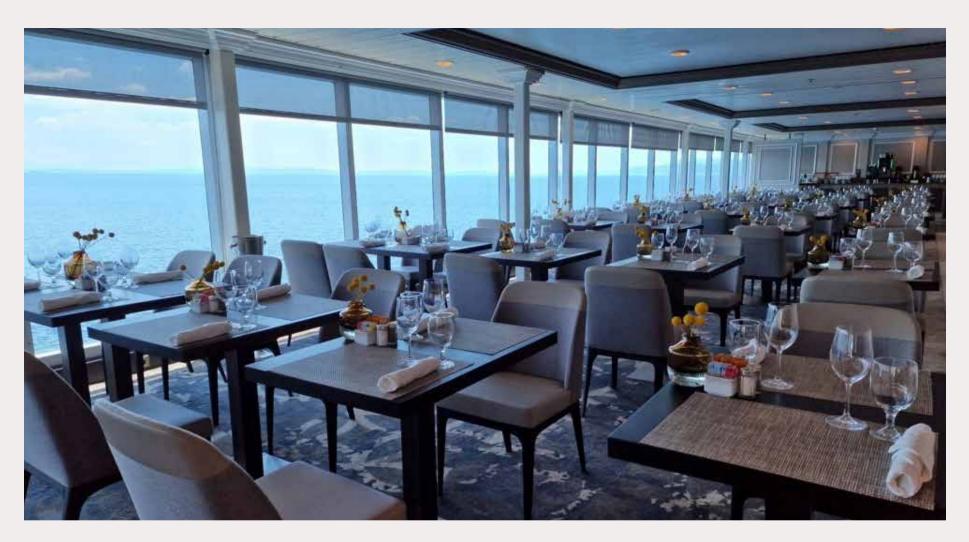

#### AZAMARA CRUISE SHIPS

Lazzoni furnished Aqualine Restaurant, Living Room, Prime C Restaurant, Atlas Bar, Spirits Lounge, Discoveries Lounge, and Mosaic Cafe for the luxury cruise ships company.