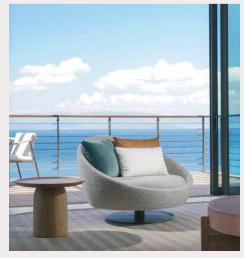

## PODIA

Podia Sofa stands out as a true representative of modern times with its creative style and unique form. While its stylishly angled metal legs create a floaty atmosphere by subtly elevating the sofa from the ground, its curved lines and modern silhouette make it a classic beyond the traditional style.