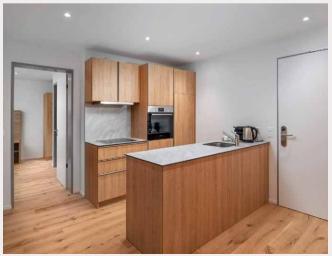

#### Döttingen, SWITZERLAND - 2021

Located in Döttingen in the canton of Aargau, Switzerland, this big-scaled hotel project was designed as a mixed used property with residential, commercial and office spaces in mind.

A very high standard of construction and building technologies were used along with the goal of sustainability. As a part of this high-end project, Lazzoni designed hotel's suite rooms from sleeping areas to work spaces.

The suite is designed according to the minimalist and functional ideology of the hotel, offering muted tones and natural wood throughout the space.

All-time-favorites like Terra dining table, Armada Chair and Lego Coffee Table are used in the suite room along with custom units that are unique to the space.