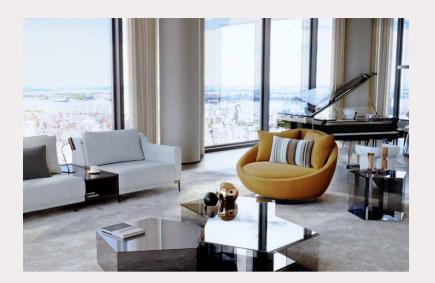

#### CENTRAL PARK VIEW APARTMENT, NEW YORK

For this project, Lazzoni introduces its never-before-seen articles that are exclusively customized for the residence. The latest modules of Milda Modular sofa make their grand debut in this project, offering modern solutions for large gatherings. Overall spaciousness of the Grand Salon is followed with light-colored upholstery in seating modules while adding a vibrant element with burnt orange of Arte accent chairs. Floor-to-ceiling windows maximize the views and light in the residence that is enhanced with the elegant harmony of reflective and transparent surfaces in table units. The delicate-cut ceramic dining table takes the spotlight in the living area that is accompanied by the soon-to-be-released glass accent and coffee tables.