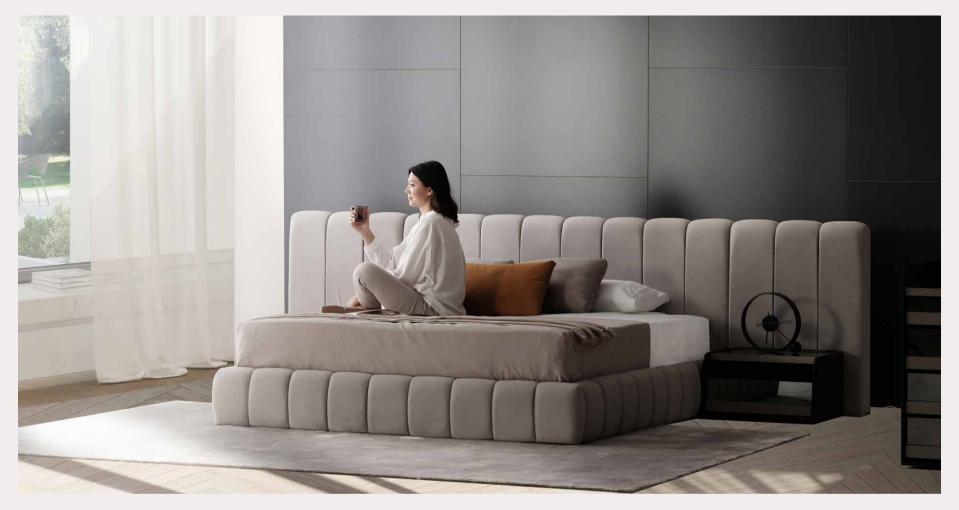

## INGTON

Recharge and relax with Ington Storage Bed where comfort meets style. Ington storage bed is designed as an unexplored interpretation of the Double bed, offering a soft and comfortable feeling with its vertical channel tufted headboard. Offering a large storage area, various headboard sizes and customization options, unique designs can be created with mix and match.