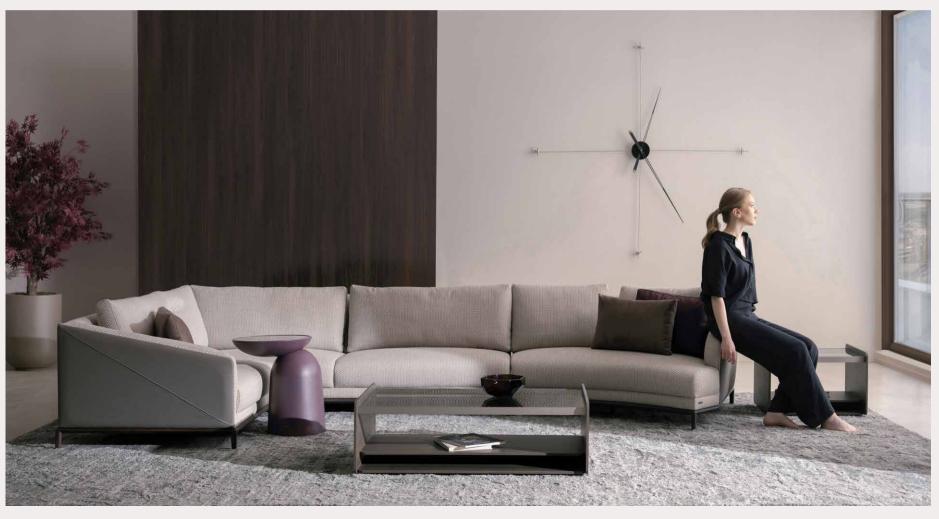

## PODIA

Podia Sofa stands out as a true representative of modern times with its creative style and unique form. While its stylishly angled metal legs create a floaty atmosphere by subtly elevating the sofa from the ground, its curved lines and modern silhouette make it a classic beyond the traditional style.