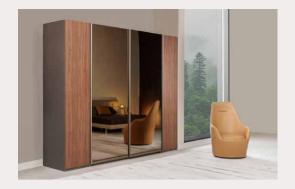

## SPLIT & SPAN

Span wardrobe offers ease of use even in narrow spaces thanks to its sliding doors. Make the best of its storage function with different modules that you can combine according to the sizes of the areas you design! Eliminating the need for an additional mirror thanks to its mirrored doors, Span Wardrobe's interior sections can be customized according to your personal needs.