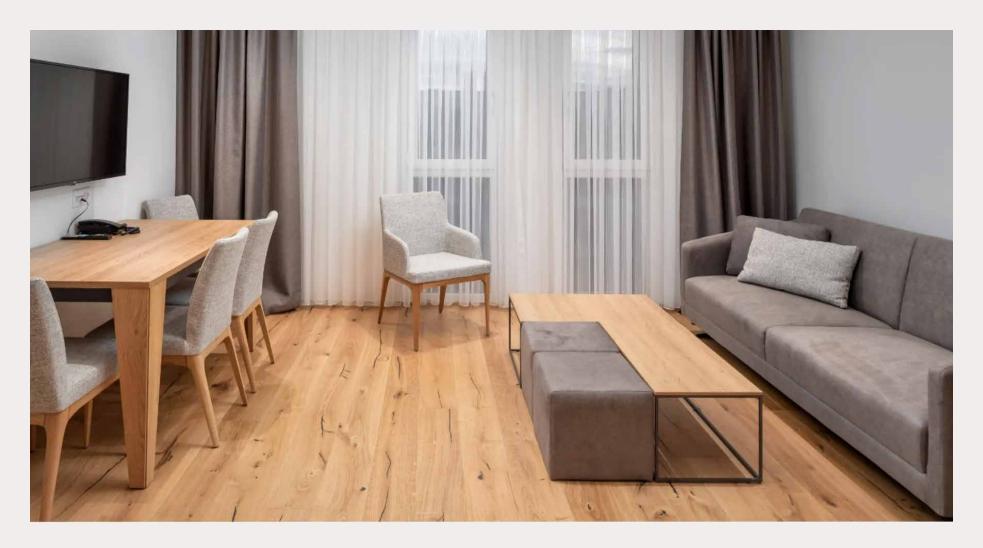

#### Döttingen, SWITZERLAND - 2021

Located in Döttingen in the canton of Aargau, Switzerland, this big-scaled hotel project was designed as a mixed used property with residential, commercial and office spaces in mind.

A very high standard of construction and building technologies were used along with the goal of sustainability. As a part of this high-end project, Lazzoni designed hotel's suite rooms from sleeping areas to work spaces.

The suite is designed according to the minimalist and functional ideology of the hotel, offering muted tones and natural wood throughout the space.

All-time-favorites like Terra dining table, Armada Chair and Lego Coffee Table are used in the suite room along with custom units that are unique to the space.