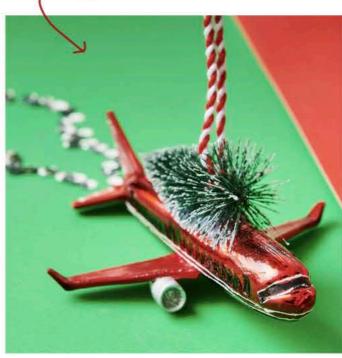

## BAUBLE BONANZA

VINTAGE STYLE SHERBET LUXE BAUBLES -£17.95

KASHMIRI PAPIER MACHE STARS - £9.95

Awaycation

AIRPLANE WITH CHRISTMAS TREE SHAPED BAUBLE - £15.95

BLUE PLANET SHAPED BAUBLE - £11.95

RETRO PINK MIXER DECORATION - £13.95