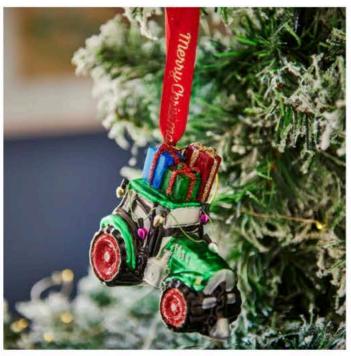

SET OF THREE COWBOY BOOTS CHRISTMAS BAUBLES - £23.95

PERSONALISED VEGETABLE TREE DECORATION -£15.95

MOTORCYCLE WITH CHRISTMAS TREE BAUBLE - £11.95

GLASS TRACTOR BAUBLE WITH GIFTS - £13.95

PERSONALISED BEE HONEYCOMB BAUBLE - £14.95