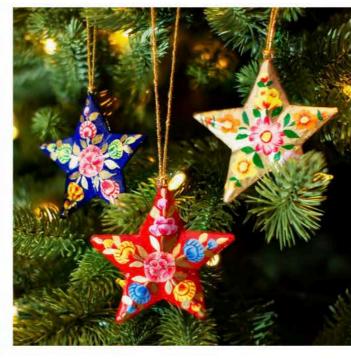

## BAUBLE BONANZA

VINTAGE STYLE SHERBET LUXE BAUBLES -£17.95

KASHMIRI PAPIER MACHE STARS - £9.95

Awaycation

AIRPLANE WITH CHRISTMAS TREE SHAPED BAUBLE - £15.95

BLUE PLANET SHAPED BAUBLE - £11.95

RETRO PINK MIXER DECORATION - £13.95