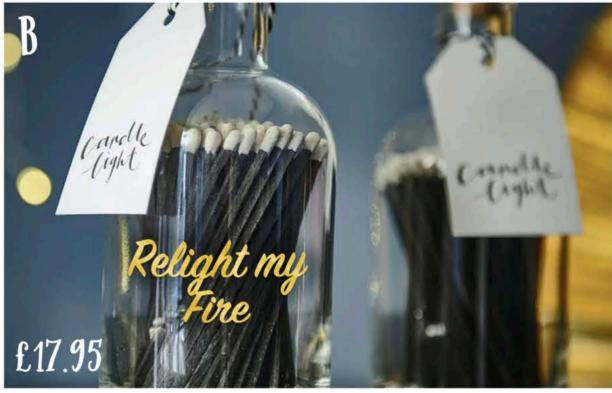

#### CHRISTMAS UNDER £25

Create a Unique message with candles

PRODUCT A: COSY POM POM SOCKS AND MITTENS - 12.95

B: ECO FRIENDLY LUXURY MARBLE CHRISTMAS CRACKERS - £24.95

C: CORKED BOTTLE OF HAND DIPPED CHRISTMAS MATCHES - £17.95 D: CHRISTMAS HALF WREATH WITH PERSONALISED RIBBON - £19.95