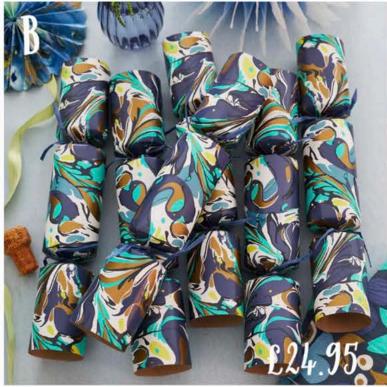

#### CHRISTMAS UNDER £25

Create a Unique message with candles

PRODUCT A: COSY POM POM SOCKS AND MITTENS - 12.95

B: ECO FRIENDLY LUXURY MARBLE CHRISTMAS CRACKERS - £24.95

C: CORKED BOTTLE OF HAND DIPPED CHRISTMAS MATCHES - £17.95 D: CHRISTMAS HALF WREATH WITH PERSONALISED RIBBON - £19.95

E MARBLE BLUE PAPER FAN DECORATIONS - £24.95

F: GLASS LETTER SCENTED CANDLE - £5.95