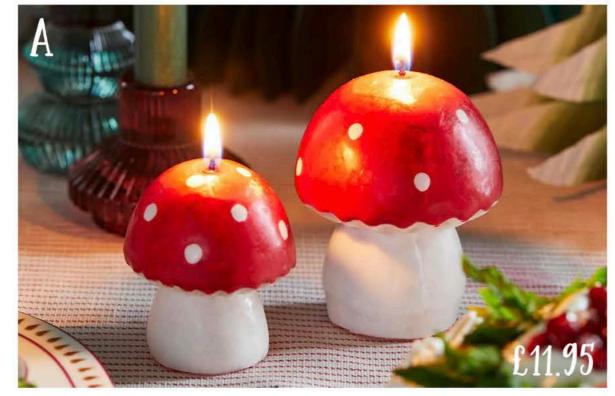

DAD'S, GRANDAD'S, BROTHER'S, BOYFRIEND'S & HUSBAND'S

· Cheers

- Dad can

fix it!

PRODUCT A: MOTORCYCLE WITH CHRISTMAS TREE BAUBLE - £11.95 B: SIX MINI WINES IN A SUITCASE GIFT HAMPER - £49.95 C: THE PERFECT FESTIVE HAMPER - £29.95 D: RED AND SILVER HAMMER CHRISTMAS SHAPED BAUBLE - £9.95 E: BEER COUNT DOWN ADVENT CALENDAR - £110.00 F: EGG NOG POPCORN - £7.95