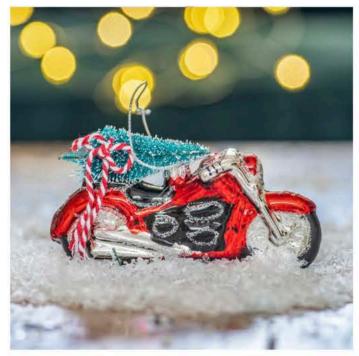

SET OF THREE COWBOY BOOTS CHRISTMAS BAUBLES - £23.95

PERSONALISED VEGETABLE TREE DECORATION -£15.95

MOTORCYCLE WITH CHRISTMAS TREE BAUBLE - £11.95

GLASS TRACTOR BAUBLE WITH GIFTS - £13.95

PERSONALISED BEE HONEYCOMB BAUBLE - £14.95