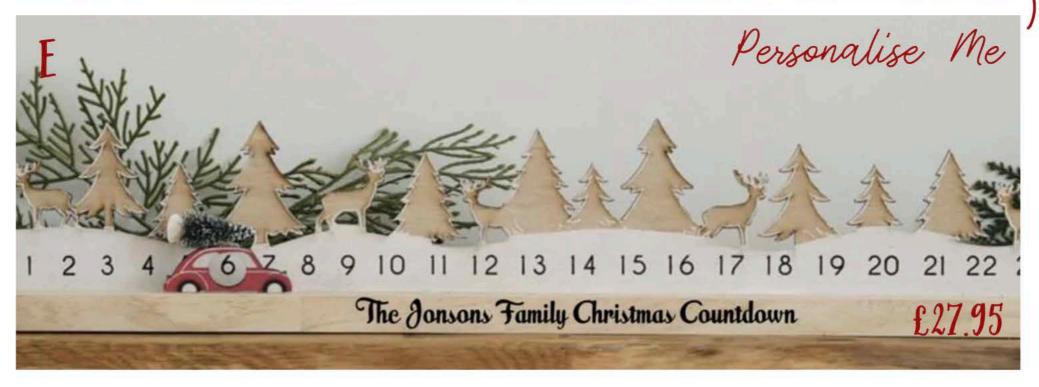

#### Personalise Me!

PERSONALISED DISNEY FROZEN STORY BOOK - £32.95

UNICORN GLASS BAUBLE - £8.95

PERSONALISED NATIVITY PAPER CRAFT ADVENT CALENDAR - £22.95

PASTEL RAINBOW SHAPED BAUBLE - £12.95

Unique Advents