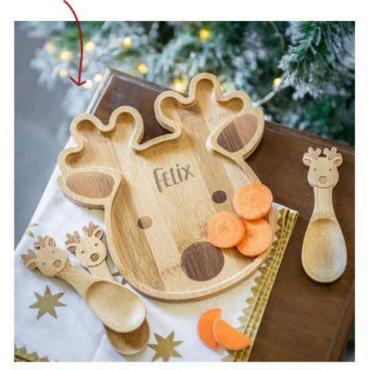

#### Available in other designs

PERSONALISED REINDEER BAMBOO PLATE SET - £24.95

PERSONALISED WOODEN NAME TRAIN AND PERSONALISED DINOSAUR ADVENT BOX **ENGRAVED TRACK - £18.95** 

- £44.95

WOODEN RAILWAY SET ADVENT CALENDAR - £44.95