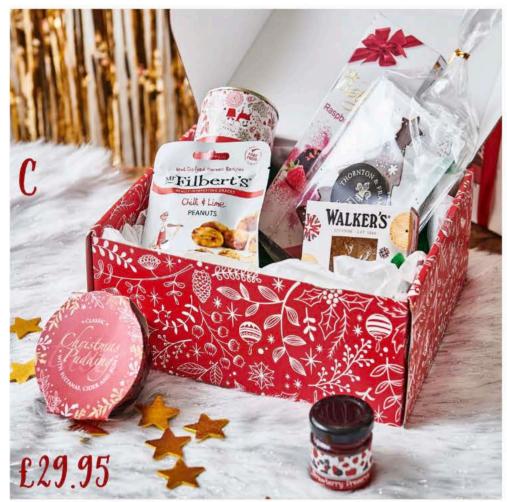

DAD'S, GRANDAD'S, BROTHER'S, BOYFRIEND'S & HUSBAND'S

· Cheers

- Dad can

fix it!

PRODUCT A: MOTORCYCLE WITH CHRISTMAS TREE BAUBLE - £11.95 B: SIX MINI WINES IN A SUITCASE GIFT HAMPER - £49.95 C: THE PERFECT FESTIVE HAMPER - £29.95 D: RED AND SILVER HAMMER CHRISTMAS SHAPED BAUBLE - £9.95 E: BEER COUNT DOWN ADVENT CALENDAR - £110.00 F: EGG NOG POPCORN - £7.95