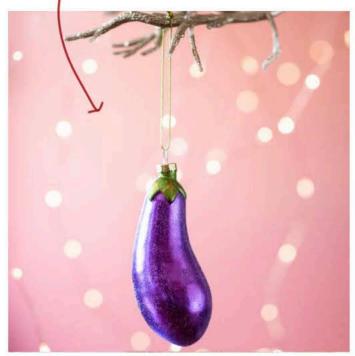

#### For all Veggies!

CHRISTMAS AUBERGINE SHAPED BAUBLE - £9.95

FELT SAUSAGE DOG IN PUFFER JACKET CHRISTMAS BAUBLE - £14.95

Staycation

RED CARAVAN SHAPED CHRISTMAS BAUBLE - £12.95

CHRISTMAS CAFETIERE SHAPED BAUBLE - £13.95