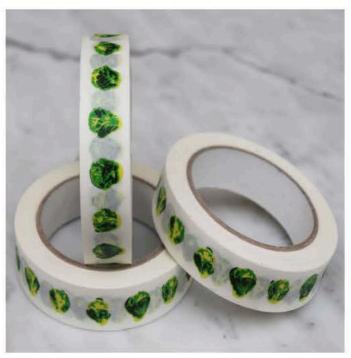

GOLDEN DIGGER CHRISTMAS BAUBLE - £13.95



CHRISTMAS CANDY CANE TUNNEL AND SANTA TRAIN ACCESSORIES - £49.95

DAD'S, GRANDAD'S, BROTHER'S, BOYFRIEND'S & HUSBAND'S





· Cheers









- Dad can

fix it!

PRODUCT A: MOTORCYCLE WITH CHRISTMAS TREE BAUBLE - £11.95 B: SIX MINI WINES IN A SUITCASE GIFT HAMPER - £49.95 C: THE PERFECT FESTIVE HAMPER - £29.95 D: RED AND SILVER HAMMER CHRISTMAS SHAPED BAUBLE - £9.95 E: BEER COUNT DOWN ADVENT CALENDAR - £110.00 F: EGG NOG POPCORN - £7.95

#### GIFTS FOR THE GIRL GANG

Keeping your toes warm,















# MERRY SPROUTMAS!

# Have yourself a very sprouty christmas



BRUSSEL SPROUT GIFT WRAP- £2.95



SIX BRUSSEL SPROUT CRACKERS - £24.95



BRUSSEL SPROUT FELT CHRISTMAS WREATH - £24.95



PERSONALISED 'SPROUT GREEN' CHRISTMAS DAY SOCKS - £15.95



BRUSSELS SPROUTS STICKY TAPE - £7.95

# WHO'S YOUR SECRET SANTA?

#### Shhh! we won't tell ...



EGG NOG POPCORN - £7.95



PERSONALISED MERRY CHRISTMAS NAIL POLISH - £6.95



DEAD MANS FINGER RUM AND CHOCOLATE GIFT - £22.95



CHAMPAGNE COUPE GOLD GLITTER SNOWGLOBE - £19.95



PERSONALISED NAUGHTY OR NICE CHRIST-MAS MUG - £11.95



CHRISTMAS TURKEY TIMER - £12.95

Personalise Me!

## BAUBLE BONANZA



VINTAGE STYLE SHERBET LUXE BAUBLES -£17.95



KASHMIRI PAPIER MACHE STARS - £9.95





Awaycation

AIRPLANE WITH CHRISTMAS TREE SHAPED BAUBLE - £15.95



BLUE PLANET SHAPED BAUBLE - £11.95



RETRO PINK MIXER DECORATION - £13.95



HATCHING BABY DINOSAUR GLASS BAUBLE -£14.95



RETRO RED MIXTAPE GLASS CHRISTMAS **DECORATION - 12.95** 



GOLDEN DIGGER CHRISTMAS BAUBLE - £13.95



SET OF S