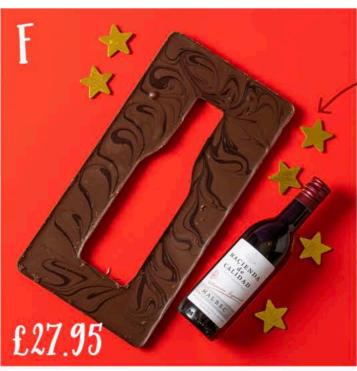

# Oops! Don't worry!

Personalise Me!

PRODUCT A :PERSONALISED SPARKLING CHRISTMAS DECORATION - £15.95

- B: PERSONALISED BOTTLE OF HAND DIPPED BLACK MATCHES £17.95 C: RAINBOW SPARKLE LED JAM JAR LIGHT £11.95
- D : SET OF CERAMIC HOUSE TEA LIGHT HOLDERS- £44.95 E : PERSONALISED LITTLE SPACE MAN SNOW GLOBE £18.95
- F: RED MELBEC WINE WITH MILK AND DARK CHOCOLATE £27.95