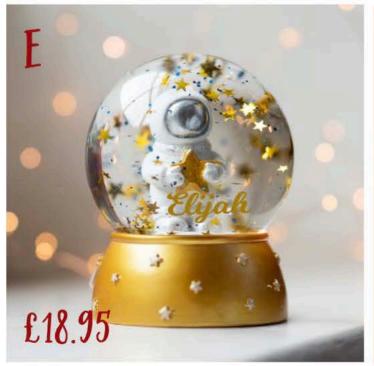

# Oops! Don't worry!

Personalise Me!

PRODUCT A :PERSONALISED SPARKLING CHRISTMAS DECORATION - £15.95

- B: PERSONALISED BOTTLE OF HAND DIPPED BLACK MATCHES £17.95 C: RAINBOW SPARKLE LED JAM JAR LIGHT £11.95
- D : SET OF CERAMIC HOUSE TEA LIGHT HOLDERS- £44.95 E : PERSONALISED LITTLE SPACE MAN SNOW GLOBE £18.95
- F: RED MELBEC WINE WITH MILK AND DARK CHOCOLATE £27.95