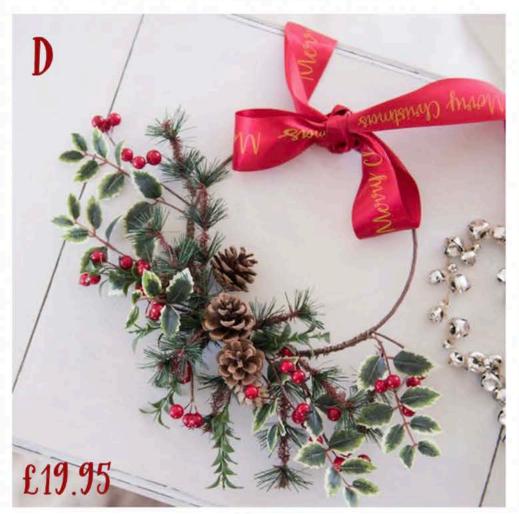

#### CHRISTMAS UNDER £25

Create a Unique message with candles

PRODUCT A: COSY POM POM SOCKS AND MITTENS - 12.95

B: ECO FRIENDLY LUXURY MARBLE CHRISTMAS CRACKERS - £24.95

C: CORKED BOTTLE OF HAND DIPPED CHRISTMAS MATCHES - £17.95 D: CHRISTMAS HALF WREATH WITH PERSONALISED RIBBON - £19.95