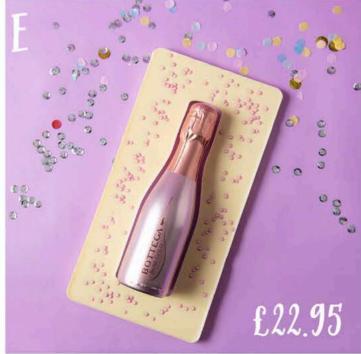

#### Shhh! we won't tell ...

EGG NOG POPCORN - £7.95

PERSONALISED MERRY CHRISTMAS NAIL POLISH - £6.95

DEAD MANS FINGER RUM AND CHOCOLATE GIFT - £22.95

CHAMPAGNE COUPE GOLD GLITTER SNOWGLOBE - £19.95

PERSONALISED NAUGHTY OR NICE CHRIST-MAS MUG - £11.95