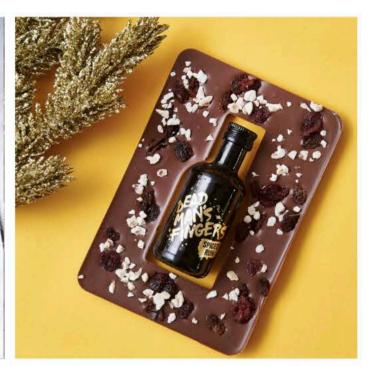

#### Shhh! we won't tell ...

EGG NOG POPCORN - £7.95

PERSONALISED MERRY CHRISTMAS NAIL POLISH - £6.95

DEAD MANS FINGER RUM AND CHOCOLATE GIFT - £22.95

CHAMPAGNE COUPE GOLD GLITTER SNOWGLOBE - £19.95

PERSONALISED NAUGHTY OR NICE CHRIST-MAS MUG - £11.95