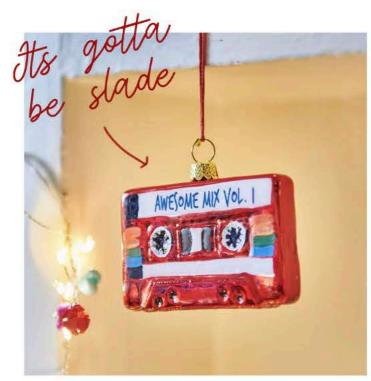

HATCHING BABY DINOSAUR GLASS BAUBLE -£14.95

RETRO RED MIXTAPE GLASS CHRISTMAS **DECORATION - 12.95** 

GOLDEN DIGGER CHRISTMAS BAUBLE - £13.95

SET OF SIX VINTAGE STYLE GLASS BAUBLES -£27.95