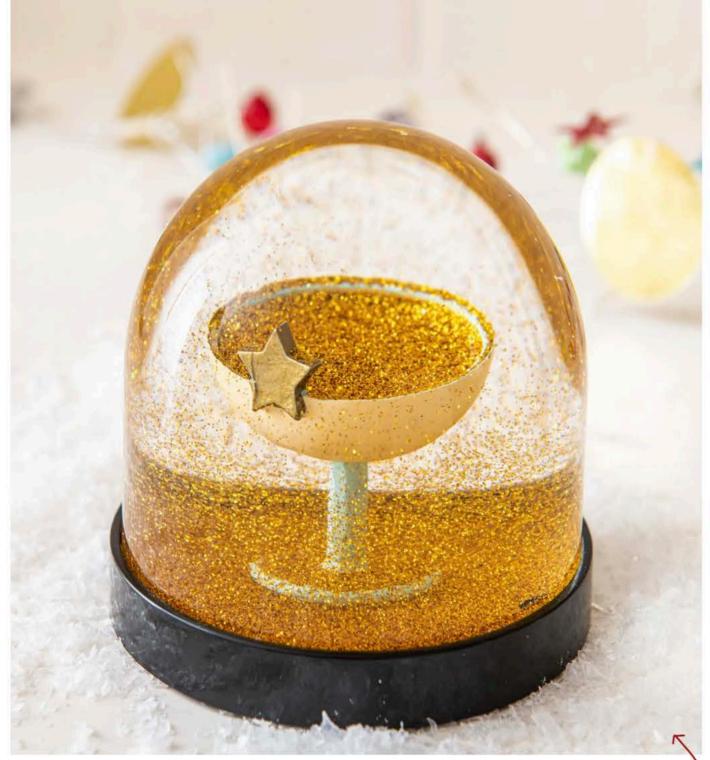

#### Shhh! we won't tell ...

EGG NOG POPCORN - £7.95

PERSONALISED MERRY CHRISTMAS NAIL POLISH - £6.95

DEAD MANS FINGER RUM AND CHOCOLATE GIFT - £22.95

CHAMPAGNE COUPE GOLD GLITTER SNOWGLOBE - £19.95

PERSONALISED NAUGHTY OR NICE CHRIST-MAS MUG - £11.95