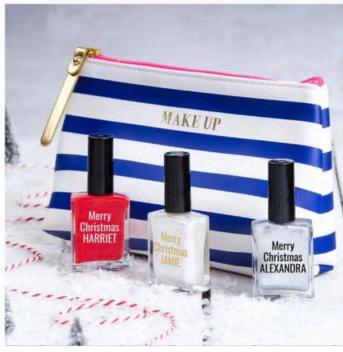

#### Shhh! we won't tell ...

EGG NOG POPCORN - £7.95

PERSONALISED MERRY CHRISTMAS NAIL POLISH - £6.95

DEAD MANS FINGER RUM AND CHOCOLATE GIFT - £22.95

CHAMPAGNE COUPE GOLD GLITTER SNOWGLOBE - £19.95

PERSONALISED NAUGHTY OR NICE CHRIST-MAS MUG - £11.95