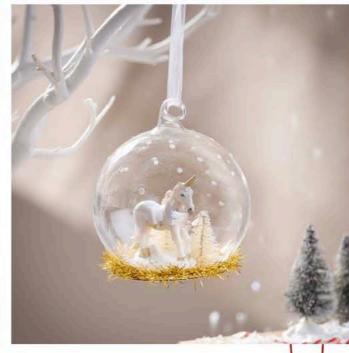

#### Personalise Me!

PERSONALISED DISNEY FROZEN STORY BOOK - £32.95

UNICORN GLASS BAUBLE - £8.95

PERSONALISED NATIVITY PAPER CRAFT ADVENT CALENDAR - £22.95

PASTEL RAINBOW SHAPED BAUBLE - £12.95

Unique Advents