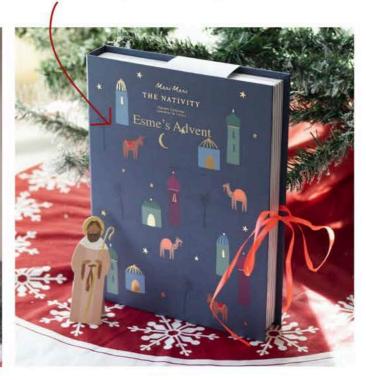

#### Personalise Me!

PERSONALISED DISNEY FROZEN STORY BOOK - £32.95

UNICORN GLASS BAUBLE - £8.95

PERSONALISED NATIVITY PAPER CRAFT ADVENT CALENDAR - £22.95

PASTEL RAINBOW SHAPED BAUBLE - £12.95

Unique Advents