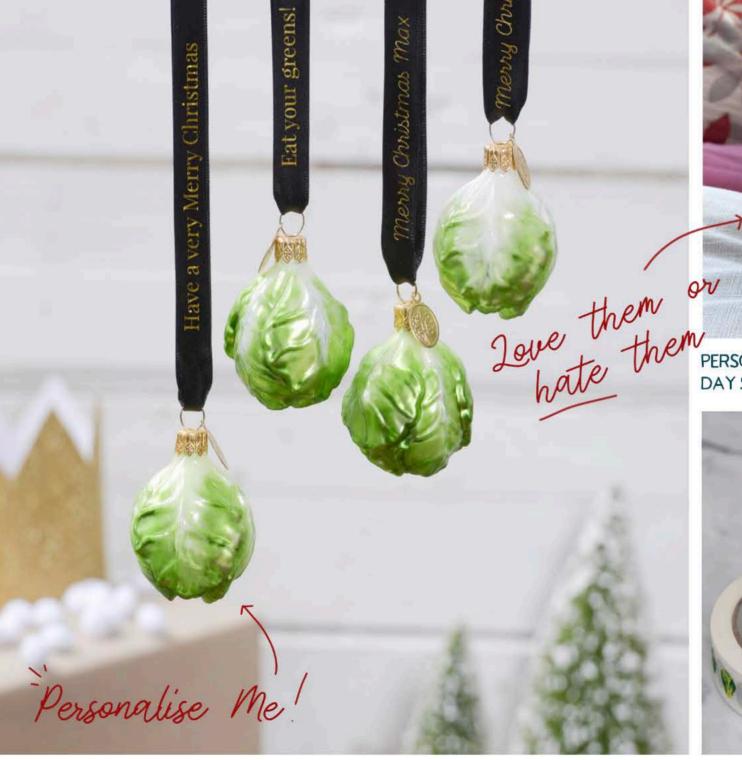

# MERRY SPROUTMAS!

# Have yourself a very sprouty christmas

BRUSSEL SPROUT GIFT WRAP- £2.95

SIX BRUSSEL SPROUT CRACKERS - £24.95

BRUSSEL SPROUT FELT CHRISTMAS WREATH - £24.95

PERSONALISED 'SPROUT GREEN' CHRISTMAS DAY SOCKS - £15.95