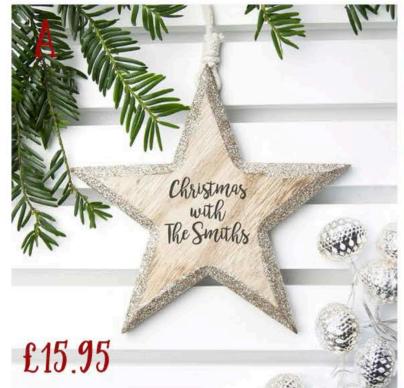

# Oops! Don't worry!

Personalise Me!

PRODUCT A :PERSONALISED SPARKLING CHRISTMAS DECORATION - £15.95

- B: PERSONALISED BOTTLE OF HAND DIPPED BLACK MATCHES £17.95 C: RAINBOW SPARKLE LED JAM JAR LIGHT £11.95
- D : SET OF CERAMIC HOUSE TEA LIGHT HOLDERS- £44.95 E : PERSONALISED LITTLE SPACE MAN SNOW GLOBE £18.95
- F: RED MELBEC WINE WITH MILK AND DARK CHOCOLATE £27.95