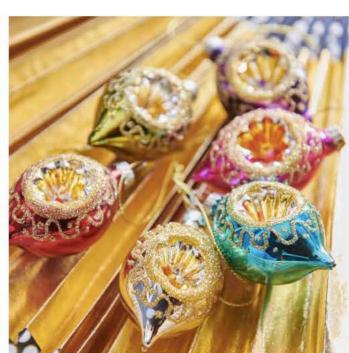

## BAUBLE BONANZA

VINTAGE STYLE SHERBET LUXE BAUBLES -£17.95

KASHMIRI PAPIER MACHE STARS - £9.95

Awaycation

AIRPLANE WITH CHRISTMAS TREE SHAPED BAUBLE - £15.95

BLUE PLANET SHAPED BAUBLE - £11.95

RETRO PINK MIXER DECORATION - £13.95