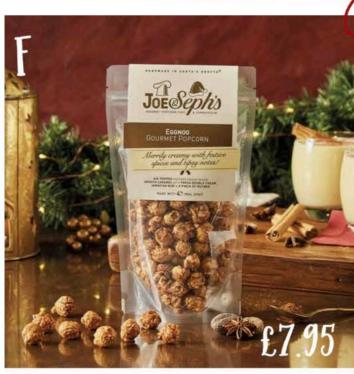

DAD'S, GRANDAD'S, BROTHER'S, BOYFRIEND'S & HUSBAND'S

· Cheers

- Dad can

fix it!

PRODUCT A: MOTORCYCLE WITH CHRISTMAS TREE BAUBLE - £11.95 B: SIX MINI WINES IN A SUITCASE GIFT HAMPER - £49.95 C: THE PERFECT FESTIVE HAMPER - £29.95 D: RED AND SILVER HAMMER CHRISTMAS SHAPED BAUBLE - £9.95 E: BEER COUNT DOWN ADVENT CALENDAR - £110.00 F: EGG NOG POPCORN - £7.95

#### Shhh! we won't tell ...

EGG NOG POPCORN - £7.95

PERSONALISED MERRY CHRISTMAS NAIL POLISH - £6.95

DEAD MANS FINGER RUM AND CHOCOLATE GIFT - £22.95

CHAMPAGNE COUPE GOLD GLITTER SNOWGLOBE - £19.95

PERSONALISED NAUGHTY OR NICE CHRIST-MAS MUG - £11.95