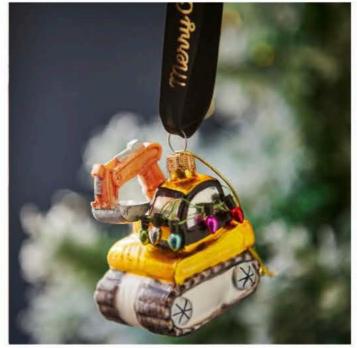

PERSONALISED DINOSAUR CHRISTMAS STOCKING - £16.95

HATCHING BABY DINOSAUR GLASS BAUBLE -£14.95

PERSONALISED PETER RABBIT CHRISTMAS COLLECTION - £44.95

GOLDEN DIGGER CHRISTMAS BAUBLE - £13.95

CHRISTMAS CANDY CANE TUNNEL AND SANTA TRAIN ACCESSORIES - £49.95