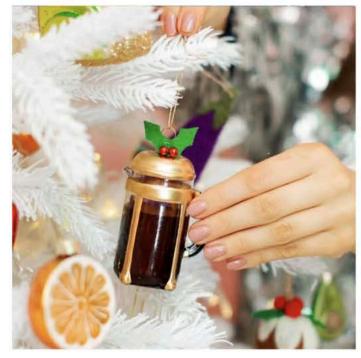

#### For all Veggies!

CHRISTMAS AUBERGINE SHAPED BAUBLE - £9.95

FELT SAUSAGE DOG IN PUFFER JACKET CHRISTMAS BAUBLE - £14.95

Staycation

RED CARAVAN SHAPED CHRISTMAS BAUBLE - £12.95

CHRISTMAS CAFETIERE SHAPED BAUBLE - £13.95