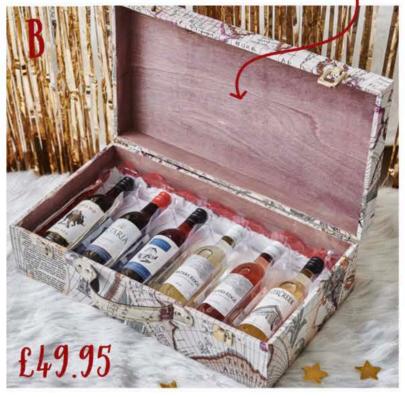

DAD'S, GRANDAD'S, BROTHER'S, BOYFRIEND'S & HUSBAND'S

· Cheers

- Dad can

fix it!

PRODUCT A: MOTORCYCLE WITH CHRISTMAS TREE BAUBLE - £11.95 B: SIX MINI WINES IN A SUITCASE GIFT HAMPER - £49.95 C: THE PERFECT FESTIVE HAMPER - £29.95 D: RED AND SILVER HAMMER CHRISTMAS SHAPED BAUBLE - £9.95 E: BEER COUNT DOWN ADVENT CALENDAR - £110.00 F: EGG NOG POPCORN - £7.95