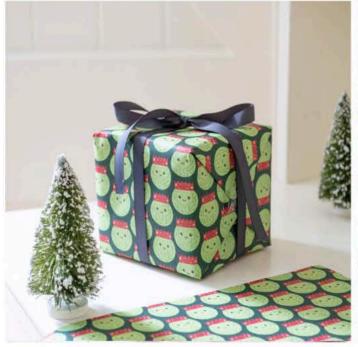

# Have yourself a very sprouty christmas

BRUSSEL SPROUT GIFT WRAP- £2.95

SIX BRUSSEL SPROUT CRACKERS - £24.95

BRUSSEL SPROUT FELT CHRISTMAS WREATH - £24.95

PERSONALISED 'SPROUT GREEN' CHRISTMAS DAY SOCKS - £15.95