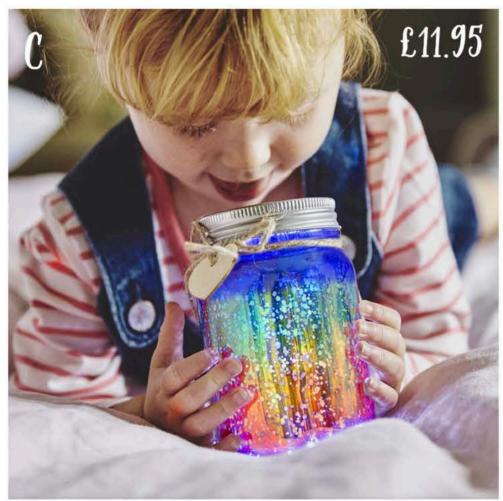

# Oops! Don't worry!

Personalise Me!

PRODUCT A :PERSONALISED SPARKLING CHRISTMAS DECORATION - £15.95

- B: PERSONALISED BOTTLE OF HAND DIPPED BLACK MATCHES £17.95 C: RAINBOW SPARKLE LED JAM JAR LIGHT £11.95
- D : SET OF CERAMIC HOUSE TEA LIGHT HOLDERS- £44.95 E : PERSONALISED LITTLE SPACE MAN SNOW GLOBE £18.95
- F: RED MELBEC WINE WITH MILK AND DARK CHOCOLATE £27.95