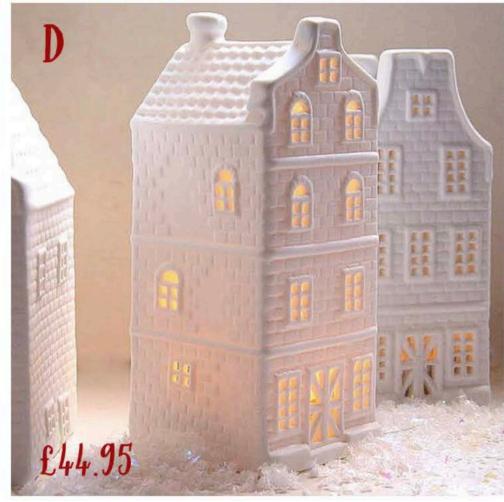

# Oops! Don't worry!

Personalise Me!

PRODUCT A :PERSONALISED SPARKLING CHRISTMAS DECORATION - £15.95

- B: PERSONALISED BOTTLE OF HAND DIPPED BLACK MATCHES £17.95 C: RAINBOW SPARKLE LED JAM JAR LIGHT £11.95
- D : SET OF CERAMIC HOUSE TEA LIGHT HOLDERS- £44.95 E : PERSONALISED LITTLE SPACE MAN SNOW GLOBE £18.95
- F: RED MELBEC WINE WITH MILK AND DARK CHOCOLATE £27.95