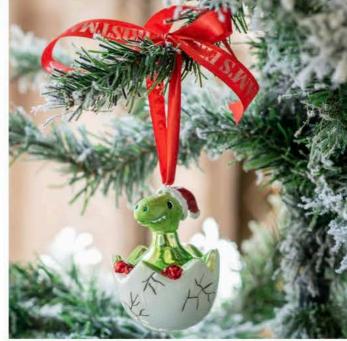

PERSONALISED DINOSAUR CHRISTMAS STOCKING - £16.95

HATCHING BABY DINOSAUR GLASS BAUBLE -£14.95

PERSONALISED PETER RABBIT CHRISTMAS COLLECTION - £44.95

GOLDEN DIGGER CHRISTMAS BAUBLE - £13.95

CHRISTMAS CANDY CANE TUNNEL AND SANTA TRAIN ACCESSORIES - £49.95

HATCHING BABY DINOSAUR GLASS BAUBLE -£14.95

RETRO RED MIXTAPE GLASS CHRISTMAS **DECORATION - 12.95** 

GOLDEN DIGGER CHRISTMAS BAUBLE - £13.95

SET OF SIX VINTAGE STYLE GLASS BAUBLES -£27.95