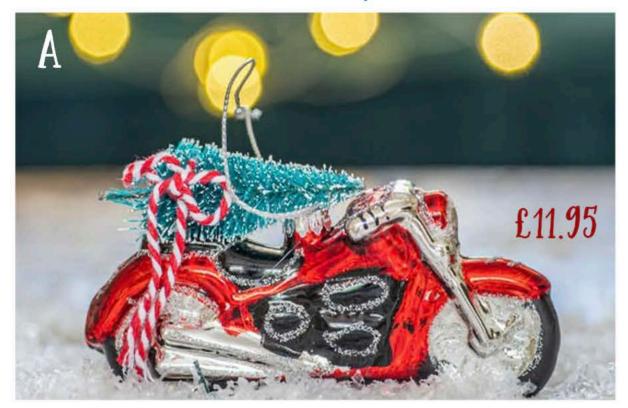

DAD'S, GRANDAD'S, BROTHER'S, BOYFRIEND'S & HUSBAND'S

· Cheers

- Dad can

fix it!

PRODUCT A: MOTORCYCLE WITH CHRISTMAS TREE BAUBLE - £11.95 B: SIX MINI WINES IN A SUITCASE GIFT HAMPER - £49.95 C: THE PERFECT FESTIVE HAMPER - £29.95 D: RED AND SILVER HAMMER CHRISTMAS SHAPED BAUBLE - £9.95 E: BEER COUNT DOWN ADVENT CALENDAR - £110.00 F: EGG NOG POPCORN - £7.95