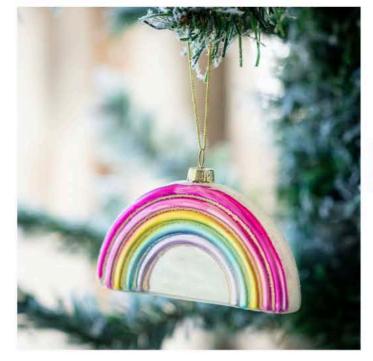

#### Personalise Me!

PERSONALISED DISNEY FROZEN STORY BOOK - £32.95

UNICORN GLASS BAUBLE - £8.95

PERSONALISED NATIVITY PAPER CRAFT ADVENT CALENDAR - £22.95

PASTEL RAINBOW SHAPED BAUBLE - £12.95

Unique Advents