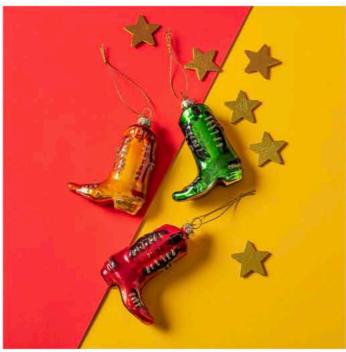

SET OF THREE COWBOY BOOTS CHRISTMAS BAUBLES - £23.95

PERSONALISED VEGETABLE TREE DECORATION -£15.95

MOTORCYCLE WITH CHRISTMAS TREE BAUBLE - £11.95

GLASS TRACTOR BAUBLE WITH GIFTS - £13.95

PERSONALISED BEE HONEYCOMB BAUBLE - £14.95