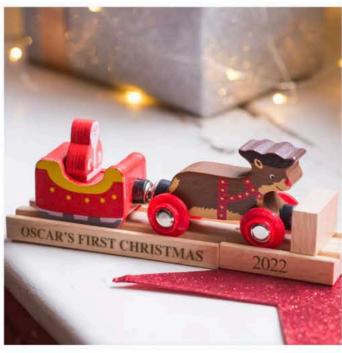

#### Available in other designs

PERSONALISED REINDEER BAMBOO PLATE SET - £24.95

PERSONALISED WOODEN NAME TRAIN AND PERSONALISED DINOSAUR ADVENT BOX **ENGRAVED TRACK - £18.95** 

- £44.95

WOODEN RAILWAY SET ADVENT CALENDAR - £44.95