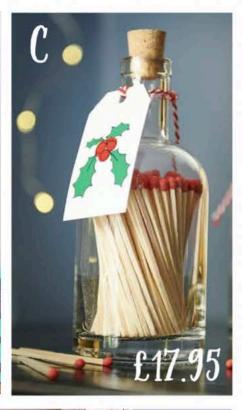

#### CHRISTMAS UNDER £25

Create a Unique message with candles

PRODUCT A: COSY POM POM SOCKS AND MITTENS - 12.95

B: ECO FRIENDLY LUXURY MARBLE CHRISTMAS CRACKERS - £24.95

C: CORKED BOTTLE OF HAND DIPPED CHRISTMAS MATCHES - £17.95 D: CHRISTMAS HALF WREATH WITH PERSONALISED RIBBON - £19.95

# Oops! Don't worry!

Personalise Me!

PRODUCT A :PERSONALISED SPARKLING CHRISTMAS DECORATION - £15.95

- B: PERSONALISED BOTTLE OF HAND DIPPED BLACK MATCHES £17.95 C: RAINBOW SPARKLE LED JAM JAR LIGHT £11.95
- D : SET OF CERAMIC HOUSE TEA LIGHT HOLDERS- £44.95 E : PERSONALISED LITTLE SPACE MAN SNOW GLOBE £18.95
- F: RED MELBEC WINE WITH MILK AND DARK CHOCOLATE £27.95