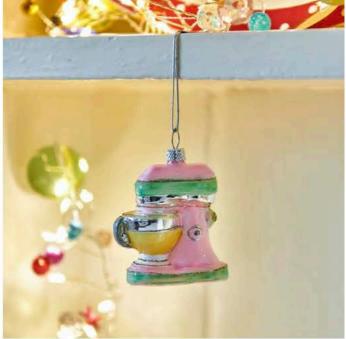

## BAUBLE BONANZA

VINTAGE STYLE SHERBET LUXE BAUBLES -£17.95

KASHMIRI PAPIER MACHE STARS - £9.95

Awaycation

AIRPLANE WITH CHRISTMAS TREE SHAPED BAUBLE - £15.95

BLUE PLANET SHAPED BAUBLE - £11.95

RETRO PINK MIXER DECORATION - £13.95