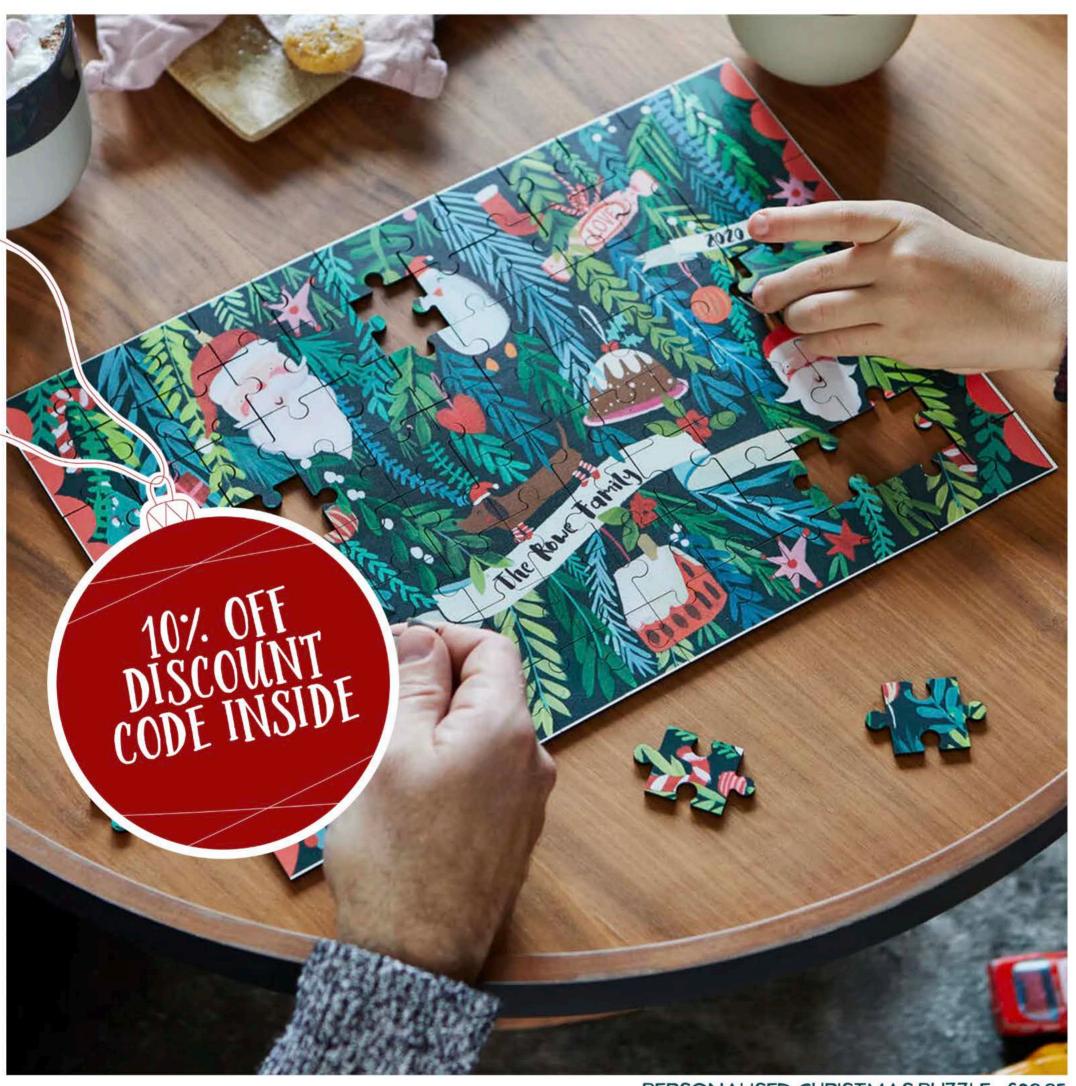

# LETTEROOM CHRISTMAS GIFT GUIDE 2022

PERSONALISED CHRISTMAS PUZZLE - £29.95

WWW.THELETTEROOM.COM