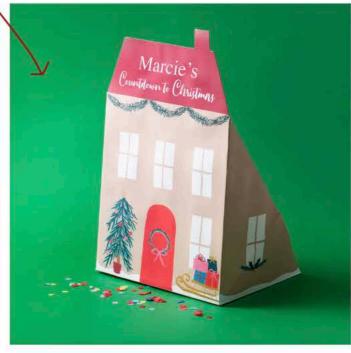

#### Available in other designs

PERSONALISED REINDEER BAMBOO PLATE SET - £24.95

PERSONALISED WOODEN NAME TRAIN AND PERSONALISED DINOSAUR ADVENT BOX **ENGRAVED TRACK - £18.95** 

- £44.95

WOODEN RAILWAY SET ADVENT CALENDAR - £44.95