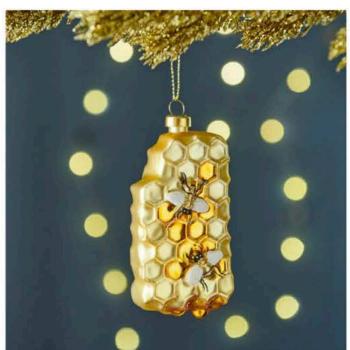

SET OF THREE COWBOY BOOTS CHRISTMAS BAUBLES - £23.95

PERSONALISED VEGETABLE TREE DECORATION -£15.95

MOTORCYCLE WITH CHRISTMAS TREE BAUBLE - £11.95

GLASS TRACTOR BAUBLE WITH GIFTS - £13.95

PERSONALISED BEE HONEYCOMB BAUBLE - £14.95