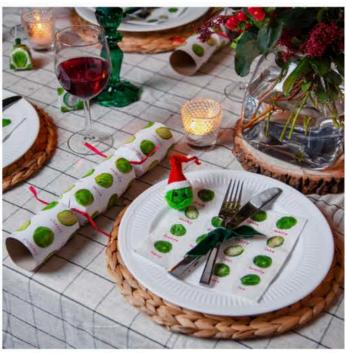

# Have yourself a very sprouty christmas

BRUSSEL SPROUT GIFT WRAP- £2.95

SIX BRUSSEL SPROUT CRACKERS - £24.95

BRUSSEL SPROUT FELT CHRISTMAS WREATH - £24.95

PERSONALISED 'SPROUT GREEN' CHRISTMAS DAY SOCKS - £15.95

BRUSSELS SPROUTS STICKY TAPE - £7.95