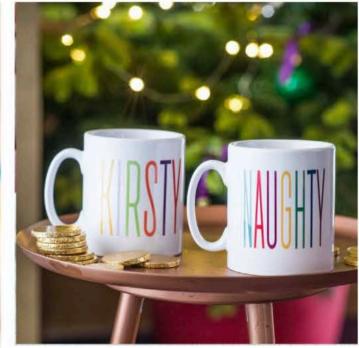

#### Shhh! we won't tell ...

EGG NOG POPCORN - £7.95

PERSONALISED MERRY CHRISTMAS NAIL POLISH - £6.95

DEAD MANS FINGER RUM AND CHOCOLATE GIFT - £22.95

CHAMPAGNE COUPE GOLD GLITTER SNOWGLOBE - £19.95

PERSONALISED NAUGHTY OR NICE CHRIST-MAS MUG - £11.95