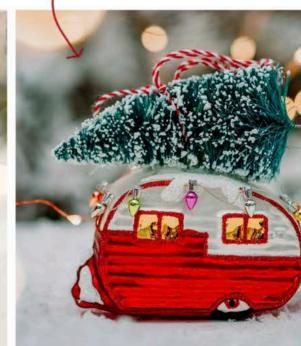

#### For all Veggies!

CHRISTMAS AUBERGINE SHAPED BAUBLE - £9.95

FELT SAUSAGE DOG IN PUFFER JACKET CHRISTMAS BAUBLE - £14.95

Staycation

RED CARAVAN SHAPED CHRISTMAS BAUBLE - £12.95

CHRISTMAS CAFETIERE SHAPED BAUBLE - £13.95