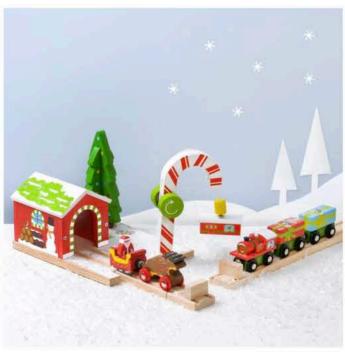

#### Available in other designs

PERSONALISED REINDEER BAMBOO PLATE SET - £24.95

PERSONALISED WOODEN NAME TRAIN AND PERSONALISED DINOSAUR ADVENT BOX **ENGRAVED TRACK - £18.95** 

- £44.95

WOODEN RAILWAY SET ADVENT CALENDAR - £44.95

PERSONALISED DINOSAUR CHRISTMAS STOCKING - £16.95

HATCHING BABY DINOSAUR GLASS BAUBLE -£14.95

PERSONALISED PETER RABBIT CHRISTMAS COLLECTION - £44.95

GOLDEN DIGGER CHRISTMAS BAUBLE - £13.95

CHRISTMAS CANDY CANE TUNNEL AND SANTA TRAIN ACCESSORIES - £49.95