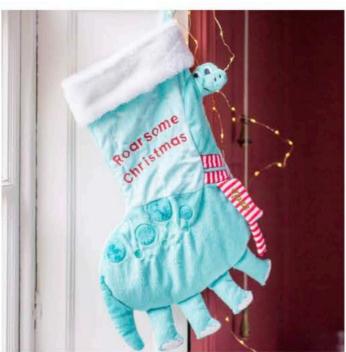

PERSONALISED DINOSAUR CHRISTMAS STOCKING - £16.95

HATCHING BABY DINOSAUR GLASS BAUBLE -£14.95

PERSONALISED PETER RABBIT CHRISTMAS COLLECTION - £44.95

GOLDEN DIGGER CHRISTMAS BAUBLE - £13.95

CHRISTMAS CANDY CANE TUNNEL AND SANTA TRAIN ACCESSORIES - £49.95