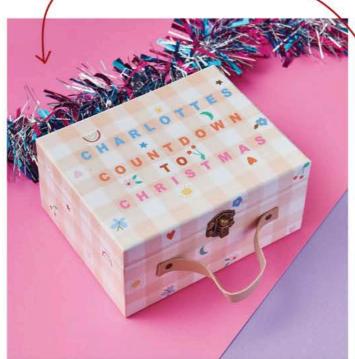

#### Personalise Me!

PERSONALISED DISNEY FROZEN STORY BOOK - £32.95

UNICORN GLASS BAUBLE - £8.95

PERSONALISED NATIVITY PAPER CRAFT ADVENT CALENDAR - £22.95

PASTEL RAINBOW SHAPED BAUBLE - £12.95

Unique Advents