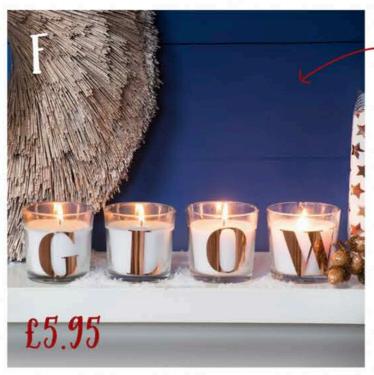

E MARBLE BLUE PAPER FAN DECORATIONS - £24.95

F: GLASS LETTER SCENTED CANDLE - £5.95