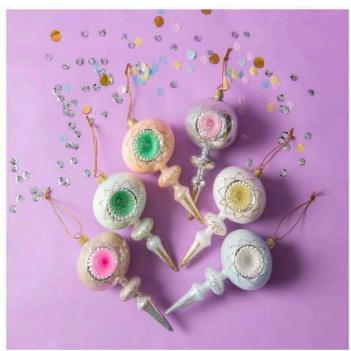

## BAUBLE BONANZA

VINTAGE STYLE SHERBET LUXE BAUBLES -£17.95

KASHMIRI PAPIER MACHE STARS - £9.95

Awaycation

AIRPLANE WITH CHRISTMAS TREE SHAPED BAUBLE - £15.95

BLUE PLANET SHAPED BAUBLE - £11.95

RETRO PINK MIXER DECORATION - £13.95