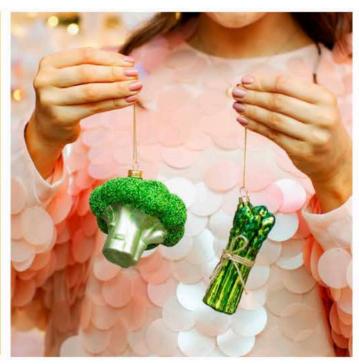

#### For all Veggies!

CHRISTMAS AUBERGINE SHAPED BAUBLE - £9.95

FELT SAUSAGE DOG IN PUFFER JACKET CHRISTMAS BAUBLE - £14.95

Staycation

RED CARAVAN SHAPED CHRISTMAS BAUBLE - £12.95

CHRISTMAS CAFETIERE SHAPED BAUBLE - £13.95