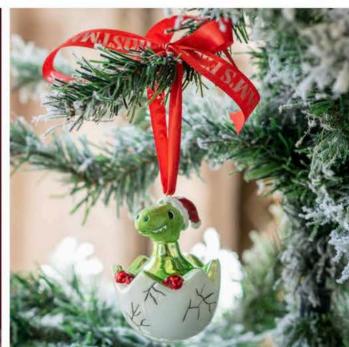

PERSONALISED DINOSAUR CHRISTMAS STOCKING - £16.95

HATCHING BABY DINOSAUR GLASS BAUBLE -£14.95

PERSONALISED PETER RABBIT CHRISTMAS COLLECTION - £44.95

GOLDEN DIGGER CHRISTMAS BAUBLE - £13.95

CHRISTMAS CANDY CANE TUNNEL AND SANTA TRAIN ACCESSORIES - £49.95

HATCHING BABY DINOSAUR GLASS BAUBLE -£14.95

RETRO RED MIXTAPE GLASS CHRISTMAS **DECORATION - 12.95** 

GOLDEN DIGGER CHRISTMAS BAUBLE - £13.95

SET OF SIX VINTAGE STYLE GLASS BAUBLES -£27.95