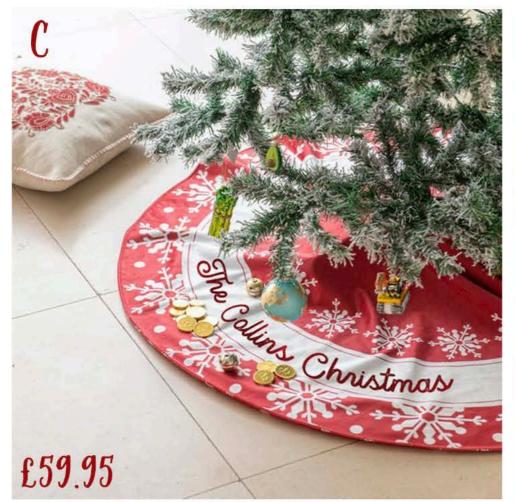

# LETTEROOM CHRISTMAS GIFT GUIDE 2022



PERSONALISED CHRISTMAS PUZZLE - £29.95

WWW.THELETTEROOM.COM













# It's Beginning to look a lot like CHRISTMAS

WELCOME TO OUR 2022 CHRISTMAS GIFT GUIDE!

WE'VE THOUGHT ABOUT THIS TIME OF YEAR SINCE THE 1ST OF JANUARY, SERIOUSLY!

AS A SMALL CREATIVE BUSINESS, WE ARE ALWAYS TRYING TO BRING YOU A LITTLE SOMETHING DIFFERENT

FROM US TO YOU, A

MASSIVE - GIANT- HUMONGOUS THANK YOU

FOR SUPPORTING US EACH AND EVERY YEAR.

WITHOUT YOU THERE IS NO US

COME AND STEP INTO OUR LITTLE WORLD...

Lette

QUEEN OF LETTERS

Ore Chiex

# DECK THE HALLS

For The Night Before P











## GIFT'S FOR YOUR LITTLE STARS

#### Personalise Me!



PERSONALISED DISNEY FROZEN STORY BOOK - £32.95



UNICORN GLASS BAUBLE - £8.95



PERSONALISED NATIVITY PAPER CRAFT ADVENT CALENDAR - £22.95



PASTEL RAINBOW SHAPED BAUBLE - £12.95



Unique Advents



PERSONALISED SEQUIN STAR BAUBLE - £6.95



LLAMA COSY HOT WATER BOTTLE - £18.95



ENAMEL CHARM NECKLACE ADVENT CALENDAR - £64.95



SANTA'S HOUSE PERSONALISED POP UP ADVENT CALENDAR- £32.95

#### Available in other designs



PERSONALISED REINDEER BAMBOO PLATE SET - £24.95



PERSONALISED WOODEN NAME TRAIN AND PERSONALISED DINOSAUR ADVENT BOX **ENGRAVED TRACK - £18.95** 



- £44.95



WOODEN RAILWAY SET ADVENT CALENDAR - £44.95



PERSONALISED DINOSAUR CHRISTMAS STOCKING - £16.95



HATCHING BABY DINOSAUR GLASS BAUBLE -£14.95