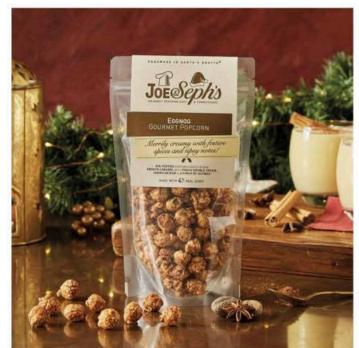

DAD'S, GRANDAD'S, BROTHER'S, BOYFRIEND'S & HUSBAND'S

· Cheers

- Dad can

fix it!

PRODUCT A: MOTORCYCLE WITH CHRISTMAS TREE BAUBLE - £11.95 B: SIX MINI WINES IN A SUITCASE GIFT HAMPER - £49.95 C: THE PERFECT FESTIVE HAMPER - £29.95 D: RED AND SILVER HAMMER CHRISTMAS SHAPED BAUBLE - £9.95 E: BEER COUNT DOWN ADVENT CALENDAR - £110.00 F: EGG NOG POPCORN - £7.95

#### Shhh! we won't tell ...

EGG NOG POPCORN - £7.95

PERSONALISED MERRY CHRISTMAS NAIL POLISH - £6.95

DEAD MANS FINGER RUM AND CHOCOLATE GIFT - £22.95

CHAMPAGNE COUPE GOLD GLITTER SNOWGLOBE - £19.95

PERSONALISED NAUGHTY OR NICE CHRIST-MAS MUG - £11.95