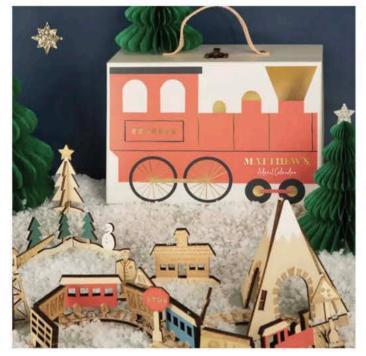

#### Available in other designs

PERSONALISED REINDEER BAMBOO PLATE SET - £24.95

PERSONALISED WOODEN NAME TRAIN AND PERSONALISED DINOSAUR ADVENT BOX **ENGRAVED TRACK - £18.95** 

- £44.95

WOODEN RAILWAY SET ADVENT CALENDAR - £44.95