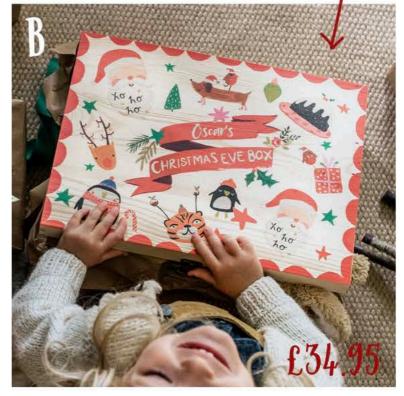

# LETTEROOM CHRISTMAS GIFT GUIDE 2022



PERSONALISED CHRISTMAS PUZZLE - £29.95

WWW.THELETTEROOM.COM













# It's Beginning to look a lot like CHRISTMAS

WELCOME TO OUR 2022 CHRISTMAS GIFT GUIDE!

WE'VE THOUGHT ABOUT THIS TIME OF YEAR SINCE THE 1ST OF JANUARY, SERIOUSLY!

AS A SMALL CREATIVE BUSINESS, WE ARE ALWAYS TRYING TO BRING YOU A LITTLE SOMETHING DIFFERENT

FROM US TO YOU, A

MASSIVE - GIANT- HUMONGOUS THANK YOU

FOR SUPPORTING US EACH AND EVERY YEAR.

WITHOUT YOU THERE IS NO US

COME AND STEP INTO OUR LITTLE WORLD...

Lette

QUEEN OF LETTERS

Ore Chiex

# DECK THE HALLS

For The Night Before P











## GIFT'S FOR YOUR LITTLE STARS

#### Personalise Me!



PERSONALISED DISNEY FROZEN STORY BOOK - £32.95



UNICORN GLASS BAUBLE - £8.95



PERSONALISED NATIVITY PAPER CRAFT ADVENT CALENDAR - £22.95



PASTEL RAINBOW SHAPED BAUBLE - £12.95



Unique Advents



PERSONALISED SEQUIN STAR BAUBLE - £6.95



LLAMA COSY HOT WATER BOTTLE - £18.95



ENAMEL CHARM NECKLACE ADVENT CALENDAR - £64.95



SANTA'S HOUSE PERSONALISED POP UP ADVENT CALENDAR- £32.95

#### Available in other designs



PERSONALISED REINDEER BAMBOO PLATE SET - £24.95



PERSONALISED WOODEN NAME TRAIN AND PERSONALISED DINOSAUR ADVENT BOX **ENGRAVED TRACK - £18.95** 



- £44.95



WOODEN RAILWAY SET ADVENT CALENDAR - £44.95



PERSONALISED DINOSAUR CHRISTMAS STOCKING - £16.95



HATCHING BABY DINOSAUR GLASS BAUBLE -£14.9