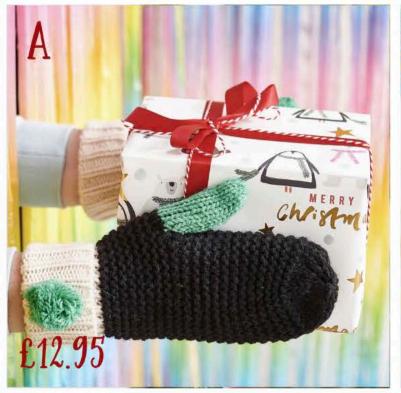

#### CHRISTMAS UNDER £25

Create a Unique message with candles

PRODUCT A: COSY POM POM SOCKS AND MITTENS - 12.95

B: ECO FRIENDLY LUXURY MARBLE CHRISTMAS CRACKERS - £24.95

C: CORKED BOTTLE OF HAND DIPPED CHRISTMAS MATCHES - £17.95 D: CHRISTMAS HALF WREATH WITH PERSONALISED RIBBON - £19.95