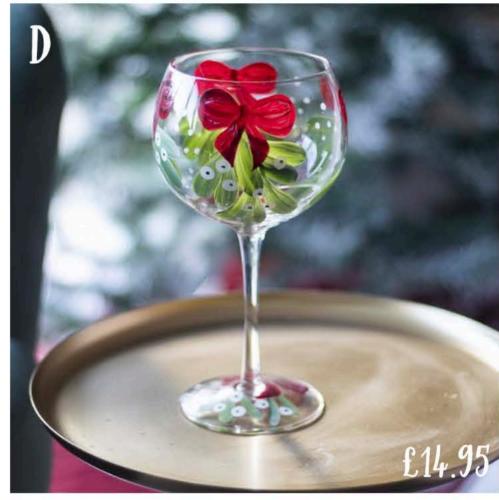

BOX **ENGRAVED TRACK - £18.95** 



- £44.95



WOODEN RAILWAY SET ADVENT CALENDAR - £44.95



PERSONALISED DINOSAUR CHRISTMAS STOCKING - £16.95



HATCHING BABY DINOSAUR GLASS BAUBLE -£14.95



PERSONALISED PETER RABBIT CHRISTMAS COLLECTION - £44.95



GOLDEN DIGGER CHRISTMAS BAUBLE - £13.95



CHRISTMAS CANDY CANE TUNNEL AND SANTA TRAIN ACCESSORIES - £49.95

DAD'S, GRANDAD'S, BROTHER'S, BOYFRIEND'S & HUSBAND'S





· Cheers









- Dad can

fix it!

PRODUCT A: MOTORCYCLE WITH CHRISTMAS TREE BAUBLE - £11.95 B: SIX MINI WINES IN A SUITCASE GIFT HAMPER - £49.95 C: THE PERFECT FESTIVE HAMPER - £29.95 D: RED AND SILVER HAMMER CHRISTMAS SHAPED BAUBLE - £9.95 E: BEER COUNT DOWN ADVENT CALENDAR - £110.00 F: EGG NOG POPCORN - £7.95

#### GIFTS FOR THE GIRL GANG

Keeping your toes warm,















# MERRY SPROUTMAS!

# Have yourself a very sprouty christmas



BRUSSEL SPROUT GIFT WRAP- £2.95



SIX BRUSSEL SPROUT CRACKERS - £24.95



BRUSSEL SPROUT FELT CHRISTMAS WREATH - £24.95



PERSONALISED 'SPROUT GREEN' CHRISTMAS DAY SOCKS - £15.95



BRUSSELS SPROUTS STICKY TAPE - £7.95

# WHO'S YOUR SECRET SANTA?

#### Shhh! we won't tell ...



EGG NOG POPCORN - £7.95



PERSONALISED MERRY CHRISTMAS NAIL POLISH - £6.95



DEAD MANS FINGER RUM AND CHOCOLATE GIFT - £22.95



CHAMPAGNE COUPE GOLD GLITTER SNOWGLOBE - £19.95



PERSONALISED NAUGHTY OR NICE CHRIST-MAS MUG - £11.95



CHRISTMAS TURKEY TIMER - £12.95

Personalise Me!

## BAUBLE BONANZA



VINTAGE STYLE SHERBET LUXE BAUBLES -£17.95



KASHMIRI PAPIER MACHE STARS - £9.95





Awaycation

AIRPLANE WITH CHRISTMAS TREE SHAPED BA