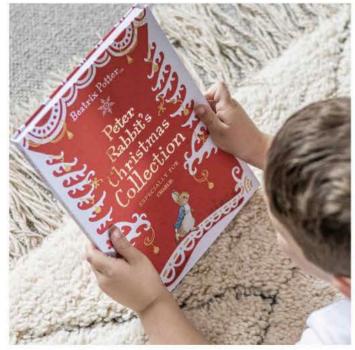

PERSONALISED DINOSAUR CHRISTMAS STOCKING - £16.95

HATCHING BABY DINOSAUR GLASS BAUBLE -£14.95

PERSONALISED PETER RABBIT CHRISTMAS COLLECTION - £44.95

GOLDEN DIGGER CHRISTMAS BAUBLE - £13.95

CHRISTMAS CANDY CANE TUNNEL AND SANTA TRAIN ACCESSORIES - £49.95