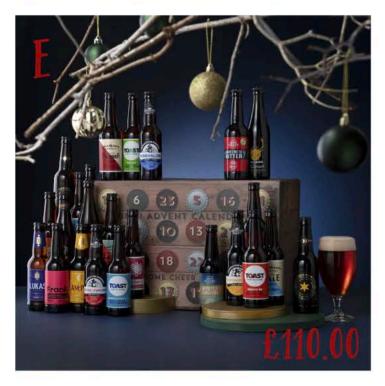

DAD'S, GRANDAD'S, BROTHER'S, BOYFRIEND'S & HUSBAND'S

· Cheers

- Dad can

fix it!

PRODUCT A: MOTORCYCLE WITH CHRISTMAS TREE BAUBLE - £11.95 B: SIX MINI WINES IN A SUITCASE GIFT HAMPER - £49.95 C: THE PERFECT FESTIVE HAMPER - £29.95 D: RED AND SILVER HAMMER CHRISTMAS SHAPED BAUBLE - £9.95 E: BEER COUNT DOWN ADVENT CALENDAR - £110.00 F: EGG NOG POPCORN - £7.95