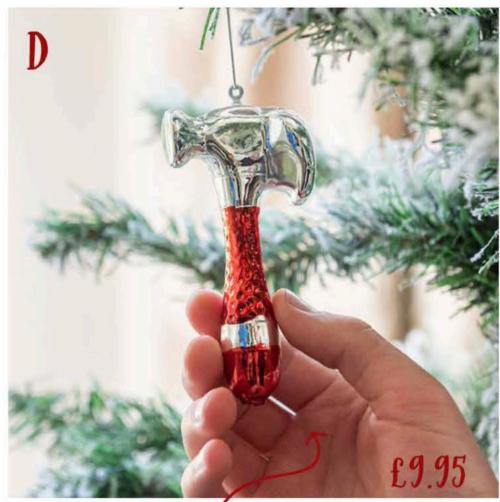

DAD'S, GRANDAD'S, BROTHER'S, BOYFRIEND'S & HUSBAND'S

· Cheers

- Dad can

fix it!

PRODUCT A: MOTORCYCLE WITH CHRISTMAS TREE BAUBLE - £11.95 B: SIX MINI WINES IN A SUITCASE GIFT HAMPER - £49.95 C: THE PERFECT FESTIVE HAMPER - £29.95 D: RED AND SILVER HAMMER CHRISTMAS SHAPED BAUBLE - £9.95 E: BEER COUNT DOWN ADVENT CALENDAR - £110.00 F: EGG NOG POPCORN - £7.95