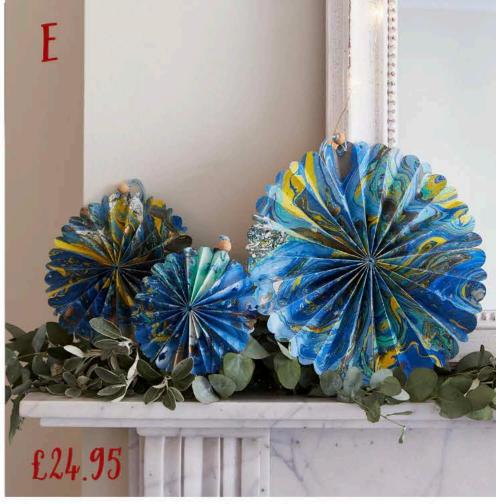

#### CHRISTMAS UNDER £25

Create a Unique message with candles

PRODUCT A: COSY POM POM SOCKS AND MITTENS - 12.95

B: ECO FRIENDLY LUXURY MARBLE CHRISTMAS CRACKERS - £24.95

C: CORKED BOTTLE OF HAND DIPPED CHRISTMAS MATCHES - £17.95 D: CHRISTMAS HALF WREATH WITH PERSONALISED RIBBON - £19.95

E MARBLE BLUE PAPER FAN DECORATIONS - £24.95

F: GLASS LETTER SCENTED CANDLE - £5.95