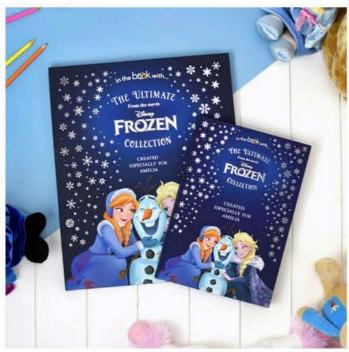

#### Personalise Me!

PERSONALISED DISNEY FROZEN STORY BOOK - £32.95

UNICORN GLASS BAUBLE - £8.95

PERSONALISED NATIVITY PAPER CRAFT ADVENT CALENDAR - £22.95

PASTEL RAINBOW SHAPED BAUBLE - £12.95

Unique Advents