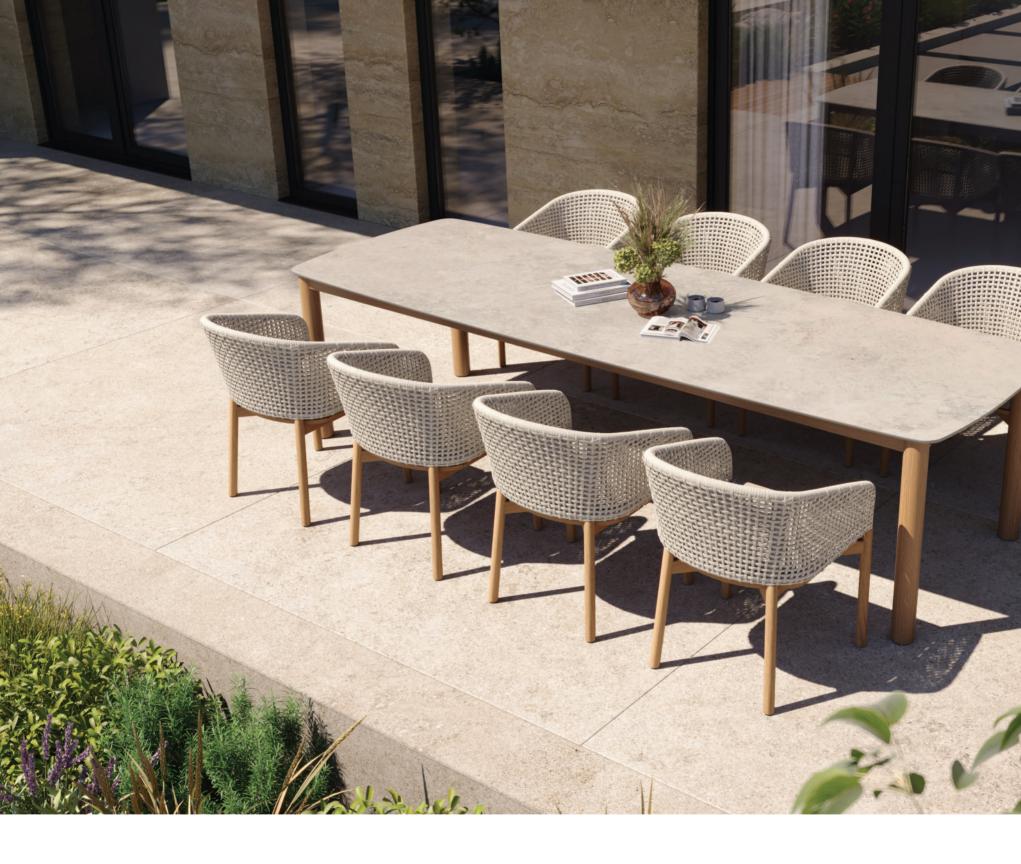

Acri sofa 1 seat, Ronda side table

Acri sunlounger

Acri sunlounger, Ronda side table

Acri sofa 1 seat, sofa 3 seat, Ronda coffee table, side table

Acri teak dining chairs, Benoa dining table

Acri teak dining chairs

### Acri Teak

| Item         | Material(s)  | Finish(es)        | Cushion(s)          | Feature(s) | Size (LxWxH)                       |
|--------------|--------------|-------------------|---------------------|------------|------------------------------------|
| Dining chair | teak natural | rope linnen 10 mm | sunbrella lopi sand | -          | 60x62x77 cm<br>23.6x24.4x30.3 in   |
| Sofa 1 seat  | teak natural | rope linnen 14 mm | sunbrella lopi sand | -          | 87x80x67 cm<br>34.3x31.5x26.4 in   |
| Sofa 2 seat  | teak natural | rope linnen 14 mm | sunbrella lopi sand | -          | 163x80x67 cm<br>64.2x31.5x26.4 in  |
| Sofa 3 seat  | teak natural | rope linnen 14 mm | sunbrella lopi sand | -          | 240x80x67 cm<br>94.5x31.5x26.4 in  |
| Sunlounger   | teak natural | rope linnen 14 mm | sunbrella lopi sand | <b>®</b>   | 222.2x81x14 cm<br>87.5x31.9x5.5 in |