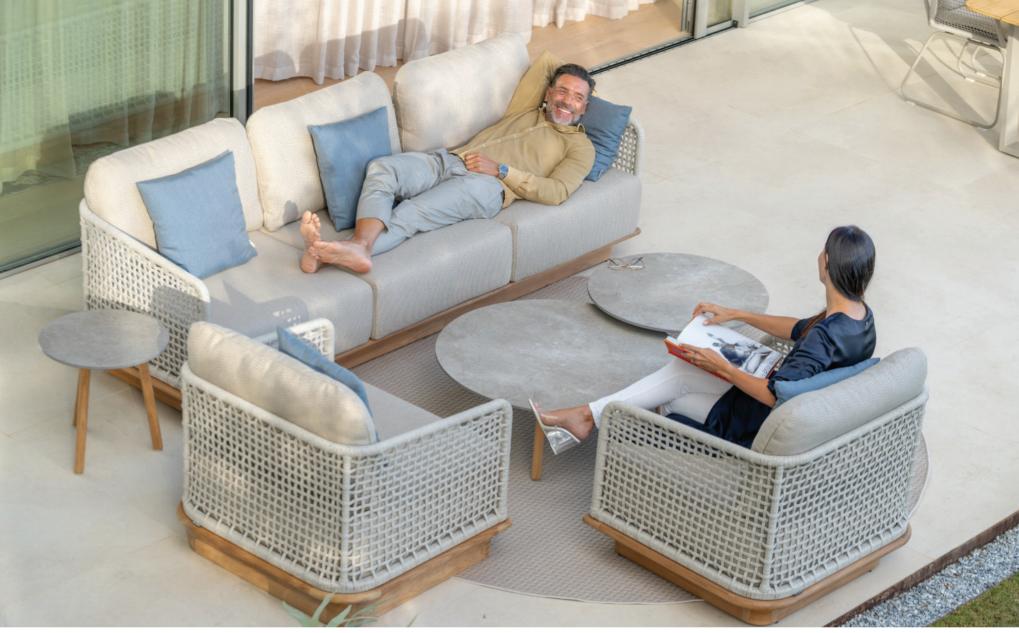

## JATI-KEBON

Acri

Designed by JK Design Studio The Acri sofa adds a cozy charm to your exterior setting with its natural teak, elegant rope weaving, and soft, lavish cushions.

Acri sofa 1 seat, Ronda side table

Acri sunlounger

Acri sunlounger, Ronda side table

Acri sofa 1 seat, sofa 3 seat, Ronda coffee table, side table

Acri teak dining chairs, Benoa dining table

Acri teak dining chairs

### Acri Teak

| Item         | Material(s)  | Finish(es)        | Cushion(s)          | Feature(s) | Size (LxWxH)                       |
|--------------|--------------|-------------------|---------------------|------------|------------------------------------|
| Dining chair | teak natural | rope linnen 10 mm | sunbrella lopi sand | -          | 60x62x77 cm<br>23.6x24.4x30.3 in   |
| Sofa 1 seat  | teak natural | rope linnen 14 mm | sunbrella lopi sand | -          | 87x80x67 cm<br>34.3x31.5x26.4 in   |
| Sofa 2 seat  | teak natural | rope linnen 14 mm | sunbrella lopi sand | -          | 163x80x67 cm<br>64.2x31.5x26.4 in  |
| Sofa 3 seat  | teak natural | rope linnen 14 mm | sunbrella lopi sand | -          | 240x80x67 cm<br>94.5x31.5x26.4 in  |
| Sunlounger   | teak natural | rope linnen 14 mm | sunbrella lopi sand | <b>®</b>   | 222.2x81x14 cm<br>87.5x31.9x5.5 in |