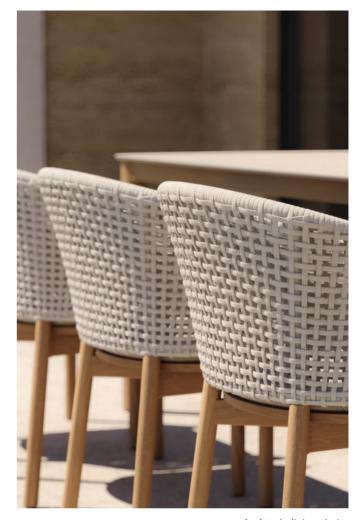

Acri sofa 1 seat, Ronda side table

Acri sunlounger

Acri sunlounger, Ronda side table

Acri sofa 1 seat, sofa 3 seat, Ronda coffee table, side table

Acri teak dining chairs, Benoa dining table

Acri teak dining chairs

### Acri Teak

| Item         | Material(s)  | Finish(es)        | Cushion(s)          | Feature(s) | Size (LxWxH)                       |
|--------------|--------------|-------------------|---------------------|------------|------------------------------------|
| Dining chair | teak natural | rope linnen 10 mm | sunbrella lopi sand | -          | 60x62x77 cm<br>23.6x24.4x30.3 in   |
| Sofa 1 seat  | teak natural | rope linnen 14 mm | sunbrella lopi sand | -          | 87x80x67 cm<br>34.3x31.5x26.4 in   |
| Sofa 2 seat  | teak natural | rope linnen 14 mm | sunbrella lopi sand | -          | 163x80x67 cm<br>64.2x31.5x26.4 in  |
| Sofa 3 seat  | teak natural | rope linnen 14 mm | sunbrella lopi sand | -          | 240x80x67 cm<br>94.5x31.5x26.4 in  |
| Sunlounger   | teak natural | rope linnen 14 mm | sunbrella lopi sand | <b>®</b>   | 222.2x81x14 cm<br>87.5x31.9x5.5 in |