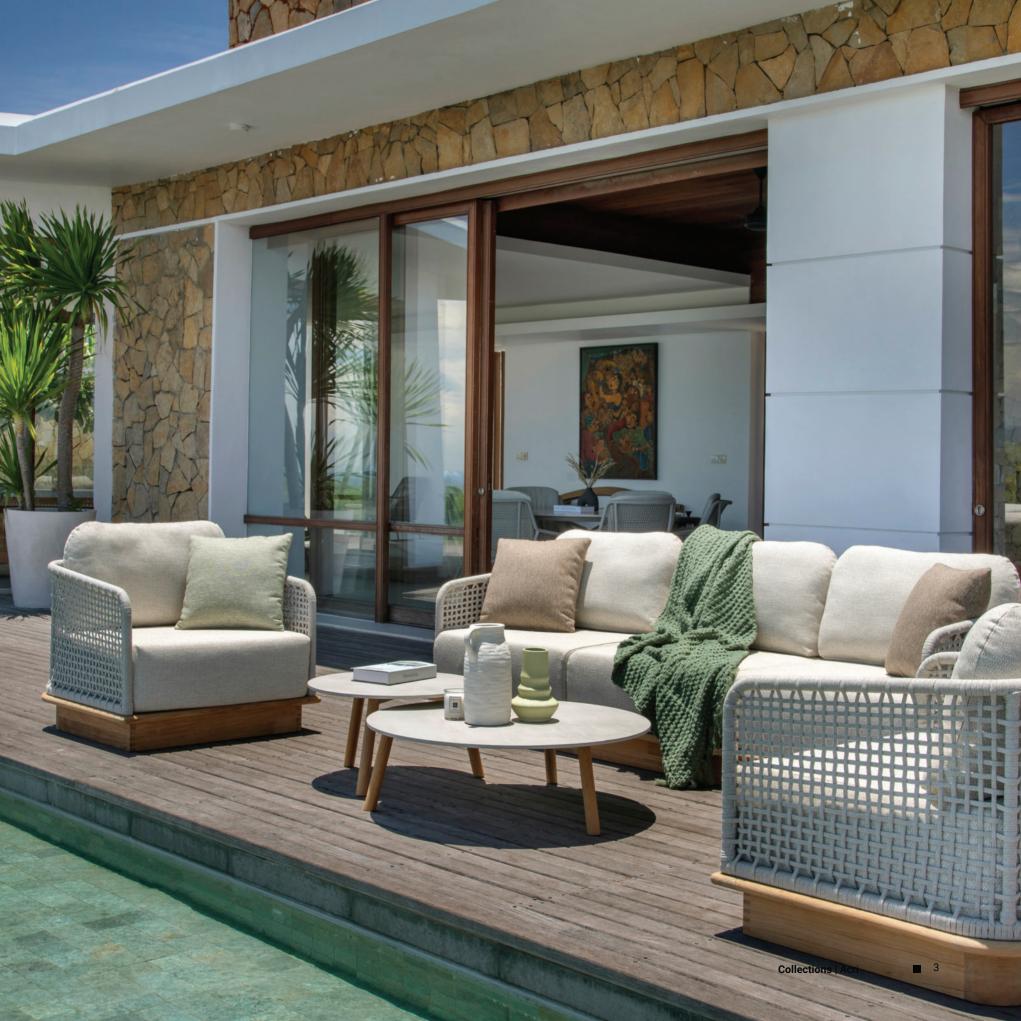

## JATI-KEBON

Acri

Designed by JK Design Studio The Acri sofa adds a cozy charm to your exterior setting with its natural teak, elegant rope weaving, and soft, lavish cushions.

Acri sofa 1 seat, Ronda side table

Acri sunlounger

Acri sunlounger, Ronda side table

Acri sofa 1 seat, sofa 3 seat, Ronda coffee table, side table

Acri teak dining chairs, Benoa dining table

Acri teak dining chairs