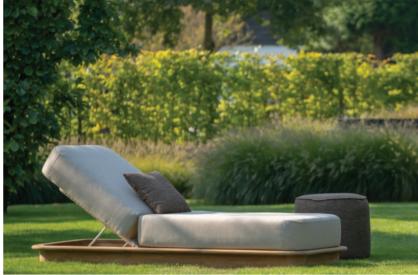

Acri sofa 1 seat, Ronda side table

Acri sunlounger

Acri sunlounger, Ronda side table

Acri sofa 1 seat, sofa 3 seat, Ronda coffee table, side table

Acri teak dining chairs, Benoa dining table

Acri teak dining chairs

### Acri Teak

| Item         | Material(s)  | Finish(es)        | Cushion(s)          | Feature(s) | Size (LxWxH)                       |
|--------------|--------------|-------------------|---------------------|------------|------------------------------------|
| Dining chair | teak natural | rope linnen 10 mm | sunbrella lopi sand | -          | 60x62x77 cm<br>23.6x24.4x30.3 in   |
| Sofa 1 seat  | teak natural | rope linnen 14 mm | sunbrella lopi sand | -          | 87x80x67 cm<br>34.3x31.5x26.4 in   |
| Sofa 2 seat  | teak natural | rope linnen 14 mm | sunbrella lopi sand | -          | 163x80x67 cm<br>64.2x31.5x26.4 in  |
| Sofa 3 seat  | teak natural | rope linnen 14 mm | sunbrella lopi sand | -          | 240x80x67 cm<br>94.5x31.5x26.4 in  |
| Sunlounger   | teak natural | rope linnen 14 mm | sunbrella lopi sand | <b>®</b>   | 222.2x81x14 cm<br>87.5x31.9x5.5 in |