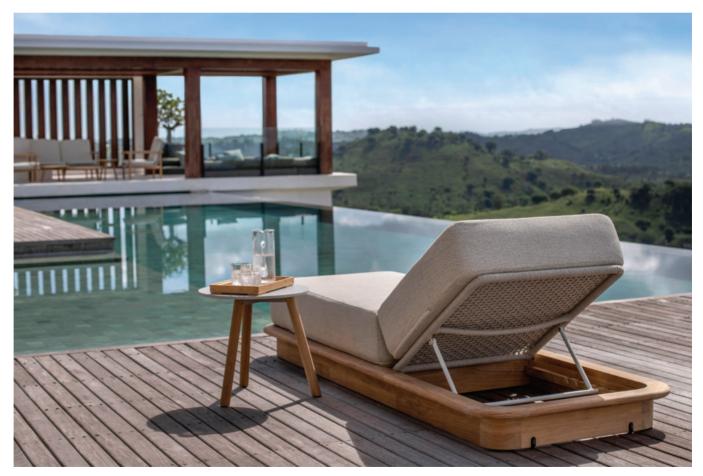

Acri sofa 1 seat, Ronda side table

Acri sunlounger

Acri sunlounger, Ronda side table

Acri sofa 1 seat, sofa 3 seat, Ronda coffee table, side table

Acri teak dining chairs, Benoa dining table

Acri teak dining chairs

### Acri Teak

| Item         | Material(s)  | Finish(es)        | Cushion(s)          | Feature(s) | Size (LxWxH)                       |
|--------------|--------------|-------------------|---------------------|------------|------------------------------------|
| Dining chair | teak natural | rope linnen 10 mm | sunbrella lopi sand | -          | 60x62x77 cm<br>23.6x24.4x30.3 in   |
| Sofa 1 seat  | teak natural | rope linnen 14 mm | sunbrella lopi sand | -          | 87x80x67 cm<br>34.3x31.5x26.4 in   |
| Sofa 2 seat  | teak natural | rope linnen 14 mm | sunbrella lopi sand | -          | 163x80x67 cm<br>64.2x31.5x26.4 in  |
| Sofa 3 seat  | teak natural | rope linnen 14 mm | sunbrella lopi sand | -          | 240x80x67 cm<br>94.5x31.5x26.4 in  |
| Sunlounger   | teak natural | rope linnen 14 mm | sunbrella lopi sand | <b>®</b>   | 222.2x81x14 cm<br>87.5x31.9x5.5 in |