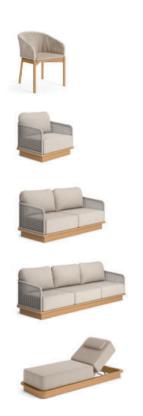

## JATI-KEBON

Acri

Designed by JK Design Studio The Acri sofa adds a cozy charm to your exterior setting with its natural teak, elegant rope weaving, and soft, lavish cushions.

Acri sofa 1 seat, Ronda side table

Acri sunlounger

Acri sunlounger, Ronda side table

Acri sofa 1 seat, sofa 3 seat, Ronda coffee table, side table

Acri teak dining chairs, Benoa dining table

Acri teak dining chairs

### Acri Teak

| Item         | Material(s)  | Finish(es)        | Cushion(s)          | Feature(s) | Size (LxWxH)                       |
|--------------|--------------|-------------------|---------------------|------------|------------------------------------|
| Dining chair | teak natural | rope linnen 10 mm | sunbrella lopi sand | -          | 60x62x77 cm<br>23.6x24.4x30.3 in   |
| Sofa 1 seat  | teak natural | rope linnen 14 mm | sunbrella lopi sand | -          | 87x80x67 cm<br>34.3x31.5x26.4 in   |
| Sofa 2 seat  | teak natural | rope linnen 14 mm | sunbrella lopi sand | -          | 163x80x67 cm<br>64.2x31.5x26.4 in  |
| Sofa 3 seat  | teak natural | rope linnen 14 mm | sunbrella lopi sand | -          | 240x80x67 cm<br>94.5x31.5x26.4 in  |
| Sunlounger   | teak natural | rope linnen 14 mm | sunbrella lopi sand | <b>®</b>   | 222.2x81x14 cm<br>87.5x31.9x5.5 in |