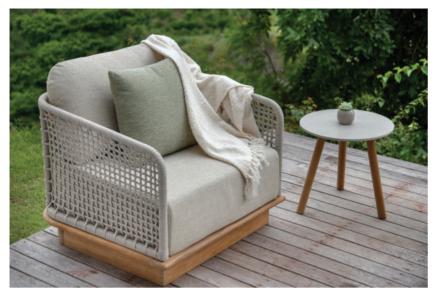

## JATI-KEBON

Acri

Designed by JK Design Studio The Acri sofa adds a cozy charm to your exterior setting with its natural teak, elegant rope weaving, and soft, lavish cushions.

Acri sofa 1 seat, Ronda side table

Acri sunlounger

Acri sunlounger, Ronda side table

Acri sofa 1 seat, sofa 3 seat, Ronda coffee table, side table

Acri teak dining chairs, Benoa dining table

Acri teak dining chairs