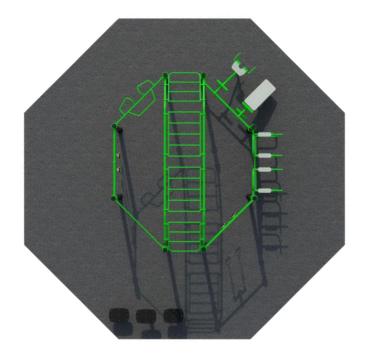

## FitSociety 2

Transform your public park into a fitness destination with FitSociety 2 Outdoor Fitness Park. Designed to inspire and engage, this remarkable outdoor facility is tailor-made for communities. With its diverse range of cutting-edge exercise equipment, FitSociety 2 empowers individuals to embark on their fitness journeys amidst the serenity of their community park, promoting overall well-being for all.

## Attributes

Product code Certificate Age group Designed for Capacity Fall height 1-3-238 EN 16630 14 + years Comminities 24 people 1.6 m