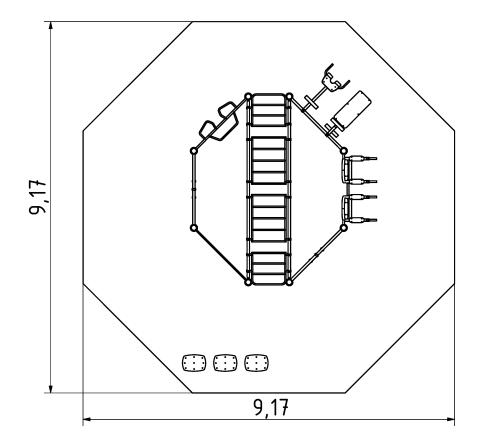

## **Technical specification**

Anchoring option Net weight Material Anti-corrosion possibilty Total Area Color options For more color options, discuss with your sales representative.

## Warranty

| In-ground or surface | Structure                                                     | 25-15 years |
|----------------------|---------------------------------------------------------------|-------------|
| 717 kg               | Steel                                                         | 5-10 years  |
| S235                 | Paint                                                         | 2 years     |
| Galvanized or EPD    | Plastic                                                       | 5-10 years  |
| 70 m <sup>2</sup>    | Rubber                                                        | 1-3 years   |
|                      | Moving parts<br>Detailed information in the warranty document | 2 years     |