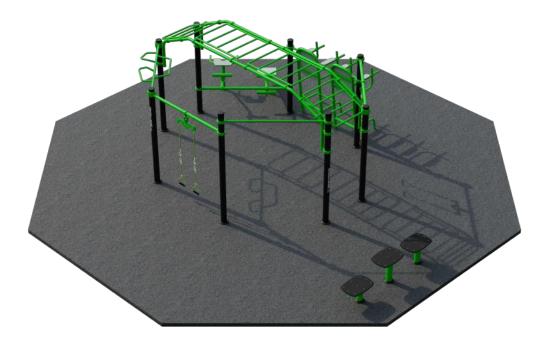

## FitSociety 2

Transform your public park into a fitness destination with FitSociety 2 Outdoor Fitness Park. Designed to inspire and engage, this remarkable outdoor facility is tailor-made for communities. With its diverse range of cutting-edge exercise equipment, FitSociety 2 empowers individuals to embark on their fitness journeys amidst the serenity of their community park, promoting overall well-being for all.

## Attributes

Product code Certificate Age group Designed for Capacity Fall height 1-3-238 EN 16630 14 + years Comminities 24 people 1.6 m