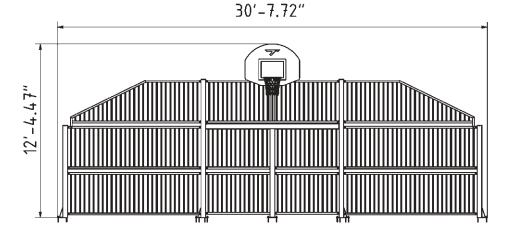

## **Plan View**

**Front View** 

# Surface mounted Struct 1490 lbs Steel

Galvanized or EPD 9'-10.11"