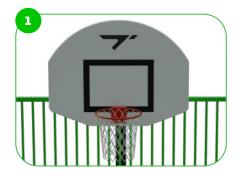

#### MUGA Goal End M

The vertical tubes are spaced closely together, ensuring that small balls like field hockey balls remain within the pitch constantly. We have achieved a highly vandal-proof structure by integrating the tubes into a steel frame, making it suitable for placement in any community. The transparent design allows spectators to easily follow the game. The goal size regulations of FIFA Futsal and IHF Handball. The basketball hoop is positioned at the official NBA height.

Our basketball hoops are designed with a curved shape, available in white color, and coated with weather-resistant fiberglass plastic. The basketball hoop is positioned at the official NBA height. The MUGA goals adhere to the offical size regulations set by FIFA Futsal and IHF Handball. These goals are designed to meet the specific dimensions required for these sports, ensuring a professional playing experience. Whether it's Futsal or Handball, these MUGA goals provide the perfect setup for competitive matches and training sessions.