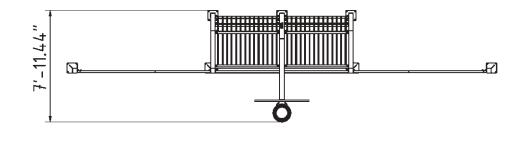

## **Plan View**

**Front View** 

# Surface mounted Struct 1490 lbs Steel

Galvanized or EPD 9'-10.11"