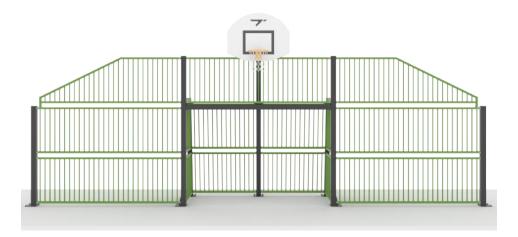

#### MUGA Goal End M

The vertical tubes are spaced closely together, ensuring that small balls like field hockey balls remain within the pitch constantly. We have achieved a highly vandal-proof structure by integrating the tubes into a steel frame, making it suitable for placement in any community. The transparent design allows spectators to easily follow the game. The goal size regulations of FIFA Futsal and IHF Handball. The basketball hoop is positioned at the official NBA height.

Our basketball hoops are designed with a curved shape, available in white color, and coated with weather-resistant fiberglass plastic. The basketball hoop is positioned at the official NBA height. The MUGA goals adhere to the offical size regulations set by FIFA Futsal and IHF Handball. These goals are designed to meet the specific dimensions required for these sports, ensuring a professional playing experience. Whether it's Futsal or Handball, these MUGA goals provide the perfect setup for competitive matches and training sessions.