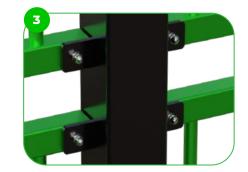

The MUGA is made of high-quality S235 steel, featuring vandal-proof stainless steel screws and nuts. It undergoes sandblasting for cleaning and receives a corrosion-resistant powder coating finish. Additionally, a galvanized surface option is available for enhanced protection and longevity.