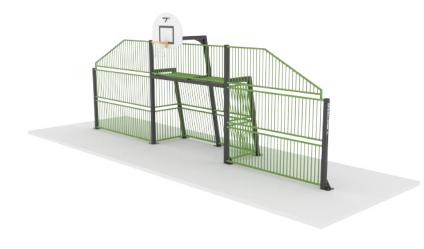

#### MUGA Goal End M

The vertical tubes are spaced closely together, ensuring that small balls like field hockey balls remain within the pitch constantly. We have achieved a highly vandal-proof structure by integrating the tubes into a steel frame, making it suitable for placement in any community. The transparent design allows spectators to easily follow the game. The goal size regulations of FIFA Futsal and IHF Handball. The basketball hoop is positioned at the official NBA height.

Our basketball hoops are designed with a curved shape, available in white color, and coated with weather-resistant fiberglass plastic. The basketball hoop is positioned at the official NBA height. The MUGA goals adhere to the offical size regulations set by FIFA Futsal and IHF Handball. These goals are designed to meet the specific dimensions required for these sports, ensuring a professional playing experience. Whether it's Futsal or Handball, these MUGA goals provide the perfect setup for competitive matches and training sessions.