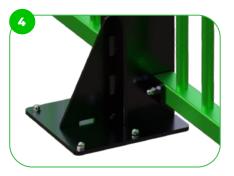

Our MUGA features reinforced base plates fixed to a concrete base, ensuring stability and durability. This design can withstand intense sports activities, maintaining its structural integrity due to the solid foundation provided by the concrete base and the added strength of the reinforced base plates.