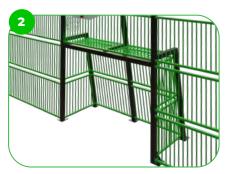

The MUGA is made of high-quality S235 steel, featuring vandal-proof stainless steel screws and nuts. It undergoes sandblasting for cleaning and receives a corrosion-resistant powder coating finish. Additionally, a galvanized surface option is available for enhanced protection and longevity.