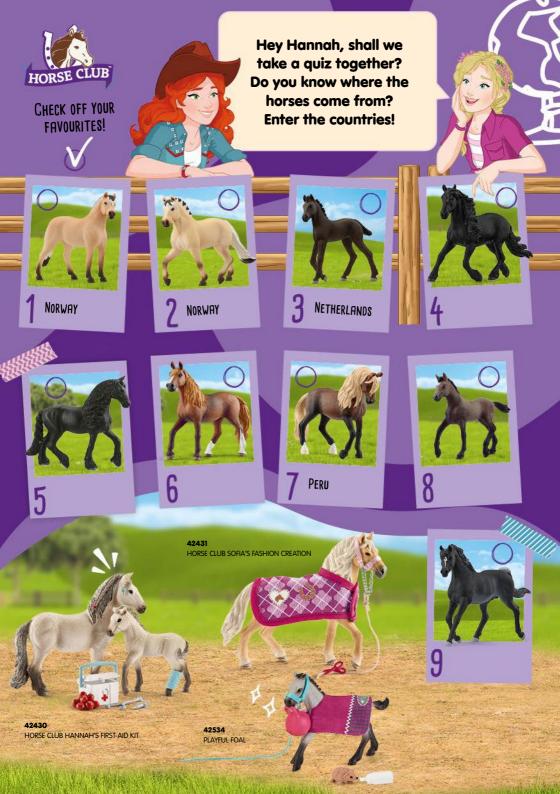

22 Russia

4. Neitherlands 5. Neitherlands 6. Pein 8 Pein 11. Denmark 12. Denmark 13. Middle East Arabian Peninsula 18. Middle East Arabian Peninsula 19. Keland 21. Italy 13979 NORWEGIAN FJORD HORSE GELDING

7 13980 NORWEGIAN FJORD HORSE MARE

13977 FRIESIAN FOAL

13975 FRIESIAN STALLION

13906 FRISIAN MARE

13953 PERUVIAN PASO MARE

13952 PERUVIAN PASO STALLION

13954 PERUVIAN PASO FOAL

9 13981 ARABIAN STALLION

10 13889 KNABSTRUPPER STALLION

11 13890 KNABSTRUPPER FOAL

12 13910 KNABSTRUPPER MARE

13 13983 ARABIAN MARE

14 13923 PURA RAZA ESPAÑOLA STALLION

5 13924 PURA RAZA ESPAÑOLA YOUNG HORSE

16 13922 PURA RAZA ESPAÑOLA MARE

17 13942 ICELAND PONY MARE

18 13984 ARABIAN FOAL

19 13943 ICELAND PONY STALLION

13950 HAFLINGER MARE

11 13951 HAFLINGER FOAL

22 13944 TRAKEHNER FOAL

80-81

75 13927 HANOVERIAN MARE, BLACK