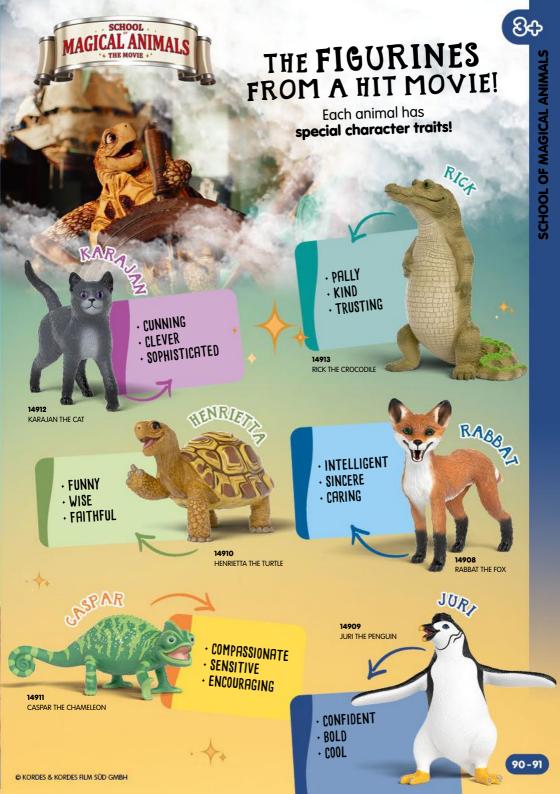

8 CRIOLLO DEFINITIVO MARE

13912 AMERICAN SADDLEBRED MARE

40 13978 MANGALARGA MARCHADOR STALLION

41 13929 HANOVERIAN FOAL, RED DUN











Kim & Caramelo

any playset!





84-85





One horse, lots of styling options!



**42620**BEAUTY HORSE QUARTER HORSE MARE

## REMOVE THE MANE AND TAIL AND CHOOSE ONE OF SIX AVAILABLE HAIR COLOURS!



BEAUTY HORSE QUARTER HORSE MARE



42622 BEAUTY HORSE KNABSTRUPPER STALLION







HAIR BEAUTY HORSES BLACK



42650

HAIR BEAUTY HORSES BLOND



HAIR BEAUTY HORSES CHOCO



42652

HAIR BEAUTY HORSES GRAY



HAIR BEAUTY HORSES BROWN-GOLD



HAIR BEAUTY HORSES RAINBOW







BEAUTY HORSE ANDALUSIAN MARE





BEAUTY HORSE AKHAL-TEKE STALLION





BEAUTY HORSE CRIOLLO DEFINITIVO MARE

86-87



## The Horse Beauty Salon makes dreams come true!