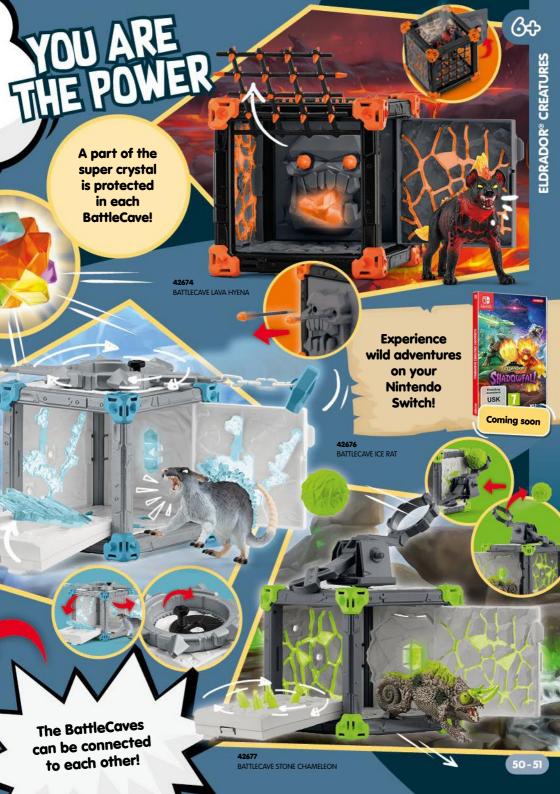

## **WELCOME** TO THE **BATTLECAVE ARENA!**

A part of the super crystal is hidden in each of the 5 worlds. The guardians of the BattleCaves protect their world crystals with great diligence. Join in and fight your way to the super crystal! The arena offers plenty of space for the thrilling battle!