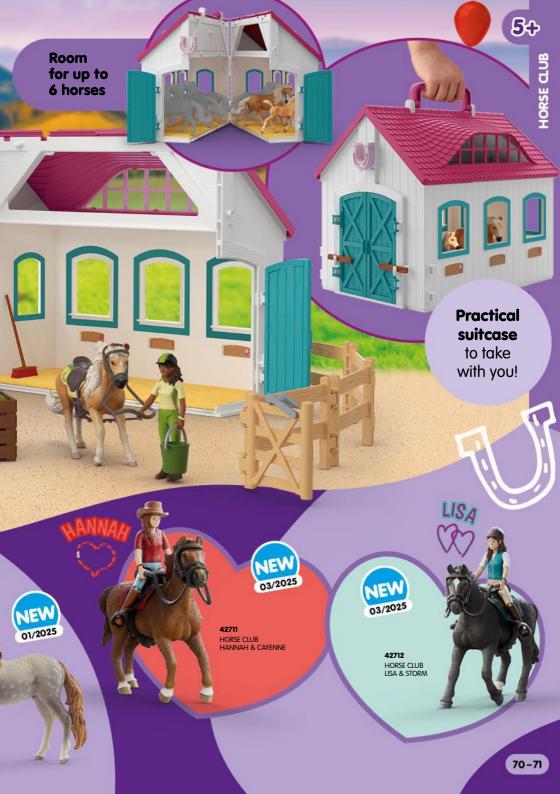

**42559**DANGER IN THE SWAMP



































Collect all the figurines for the final battle! Check off your favourites!



The dark arts are taking over!

PROFESSOR MCGONAGALL & PATRONUS

PROFESSOR SNAPE™ & PATRONUS



HERMIONE GRANGER™ PATRONUS



indicia are © & ™ Warner Bros. Entertainment Inc. WB SHIELD: © & ™ WBEI. Publishing Rights © JKR. (s25)

HARRY POTTER™ & PATRONUS











## **WELCOME** TO THE **BATTLECAVE ARENA!**

A part of the super crystal is hidden in each of the 5 worlds. The guardians of the BattleCaves protect their world crystals with great diligence. Join in and fight your way to the super crystal! The arena offers plenty of space for the thrilling battle!

































































































22 Russia

4. Neitherlands 5. Neitherlands 6. Pein 8 Pein 11. Denmark 12. Denmark 13. Middle East Arabian Peninsula 18. Middle East Arabian Peninsula 19. Keland 21. Italy 13979 NORWEGIAN FJORD HORSE GELDING

7 13980 NORWEGIAN FJORD HORSE MARE

13977 FRIESIAN FOAL

13975 FRIESIAN STALLION

13906 FRISIAN MARE

13953 PERUVIAN PASO MARE

13952 PERUVIAN PASO STALLION

13954 PERUVIAN PASO FOAL

9 13981 ARABIAN STALLION

10 13889 KNABSTRUPPER STALLION

11 13890 KNABSTRUPPER FOAL

12 13910 KNABSTRUPPER MARE

13 13983 ARABIAN MARE

14 13923 PURA RAZA ESPAÑOLA STALLION

5 13924 PURA RAZA ESPAÑOLA YOUNG HORSE

16 13922 PURA RAZA ESPAÑOLA MARE

17 13942 ICELAND PONY MARE

18 13984 ARABIAN FOAL

19 13943 ICELAND PONY STALLION

13950 HAFLINGER MARE

11 13951