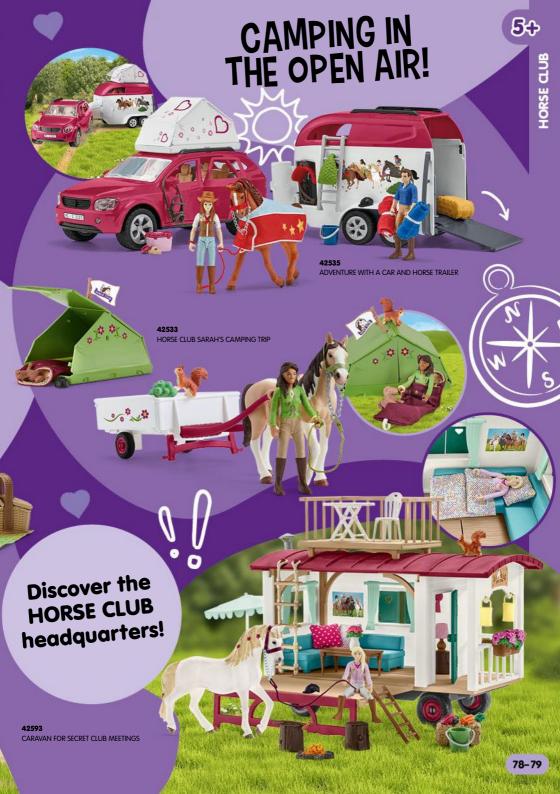

**42559**DANGER IN THE SWAMP



































Collect all the figurines for the final battle! Check off your favourites!



The dark arts are taking over!

PROFESSOR MCGONAGALL & PATRONUS

PROFESSOR SNAPE™ & PATRONUS



HERMIONE GRANGER™ PATRONUS



indicia are © & ™ Warner Bros. Entertainment Inc. WB SHIELD: © & ™ WBEI. Publishing Rights © JKR. (s25)

HARRY POTTER™ & PATRONUS











## **WELCOME** TO THE **BATTLECAVE ARENA!**

A part of the super crystal is hidden in each of the 5 worlds. The guardians of the BattleCaves protect their world crystals with great diligence. Join in and fight your way to the super crystal! The arena offers plenty of space for the thrilling battle!

































































































22 Russia

4. Neitherlands 5. Neitherlands 6. Pein 8 Pein 11. Denmark 12. Denmark 13. Middle East Arabian Peninsula 18. Middle East Arabian Peninsula 19. Keland 21. Italy 13979 NORWEGIAN FJORD HORSE GELDING

7 13980 NORWEGIAN FJORD HORSE MARE

13977 FRIESIAN FOAL

13975 FRIESIAN STALLION

13906 FRISIAN MARE

13953 PERUVIAN PASO MARE

13952 PERUVIAN PASO STALLION

13954 PERUVIAN PASO FOAL

9 13981 ARABIAN STALLION

10 13889 KNABSTRUPPER STALLION

11 13890 KNABSTRUPPER FOAL

12 13910 KNABSTRUPPER MARE

13 13983 ARABIAN MARE

14 13923 PURA RAZA ESPAÑOLA STALLION

5 13924 PURA RAZA ESPAÑOLA YOUNG HORSE

16 13922 PURA RAZA ESPAÑOLA MARE

17 13942 ICELAND PONY MARE

18 13984 ARABIAN FOAL

19 13943 ICELAND PONY STALLION

13950 HAFLINGER MARE

11 13951 HAFLINGER FOAL