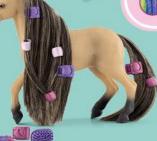

## REMOVE THE MANE AND TAIL AND CHOOSE ONE OF SIX AVAILABLE HAIR COLOURS!

BEAUTY HORSE QUARTER HORSE MARE

42622 BEAUTY HORSE KNABSTRUPPER STALLION

HAIR BEAUTY HORSES BLACK

42650

HAIR BEAUTY HORSES BLOND

HAIR BEAUTY HORSES CHOCO