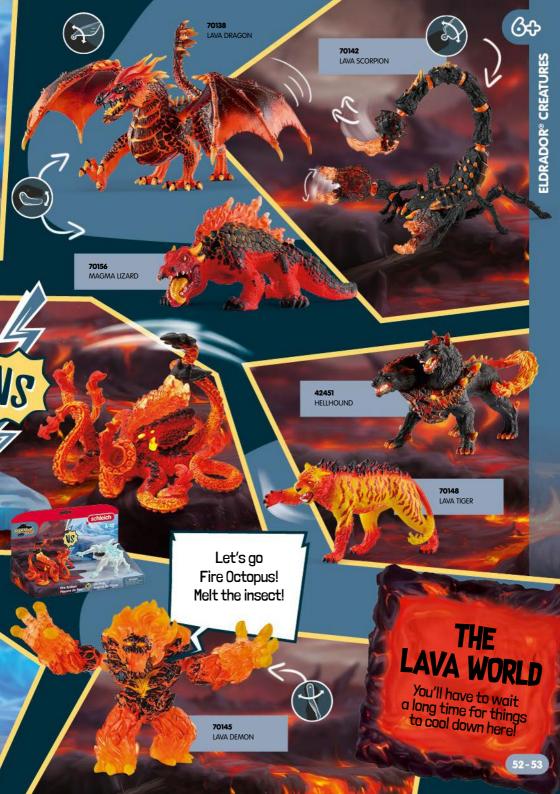

## **WELCOME** TO THE **BATTLECAVE ARENA!**

A part of the super crystal is hidden in each of the 5 worlds. The guardians of the BattleCaves protect their world crystals with great diligence. Join in and fight your way to the super crystal! The arena offers plenty of space for the thrilling battle!