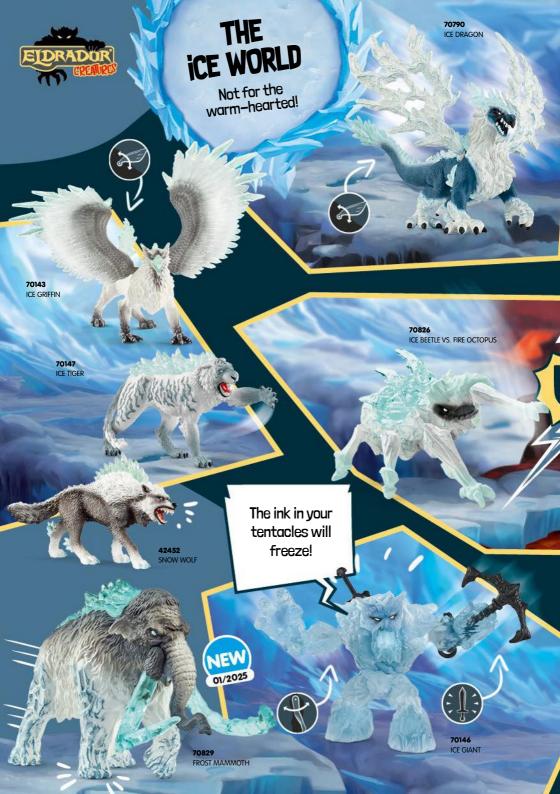

## **WELCOME** TO THE **BATTLECAVE ARENA!**

A part of the super crystal is hidden in each of the 5 worlds. The guardians of the BattleCaves protect their world crystals with great diligence. Join in and fight your way to the super crystal! The arena offers plenty of space for the thrilling battle!