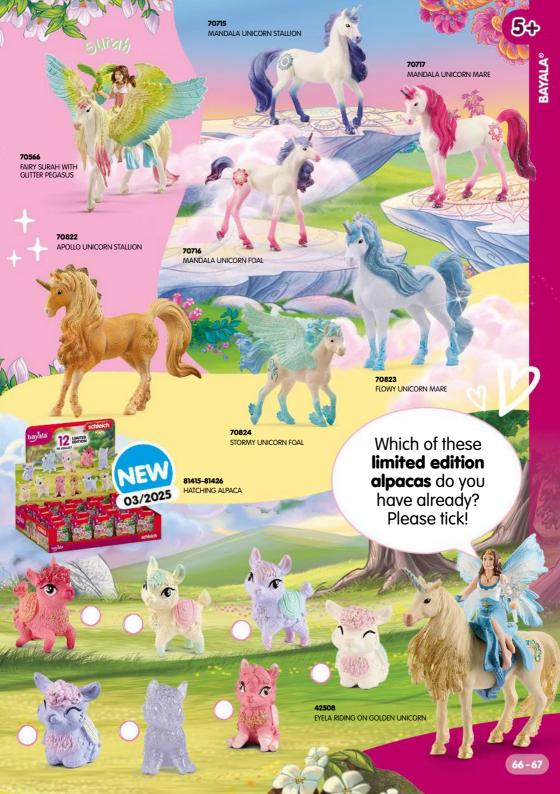

**42559**DANGER IN THE SWAMP



































Collect all the figurines for the final battle! Check off your favourites!



The dark arts are taking over!

PROFESSOR MCGONAGALL & PATRONUS

PROFESSOR SNAPE™ & PATRONUS



HERMIONE GRANGER™ PATRONUS



indicia are © & ™ Warner Bros. Entertainment Inc. WB SHIELD: © & ™ WBEI. Publishing Rights © JKR. (s25)

HARRY POTTER™ & PATRONUS











## **WELCOME** TO THE **BATTLECAVE ARENA!**

A part of the super crystal is hidden in each of the 5 worlds. The guardians of the BattleCaves protect their world crystals with great diligence. Join in and fight your way to the super crystal! The arena offers plenty of space for the thrilling battle!

































































































22 Russia

4. Neitherlands 5. Neitherlands 6. Pein 8 Pein 11. Denmark 12. Denmark 13. Middle East Arabian Peninsula 18. Middle East Arabian Peninsula 19. Keland 21. Italy 13979 NORWEGIAN FJORD HORSE GELDING

7 13980 NORWEGIAN FJORD HORSE MARE

13977 FRIESIAN FOAL

13975 FRIESIAN STALLION

13906 FRISIAN MARE

13953 PERUVIAN PASO MARE

13952 PERUVIAN PASO STALLION

13954 PERUVIAN PASO FOAL

9 13981 ARABIAN STALLION

10 13889 KNABSTRUPPER STALLION

11 13890 KNABSTRUPPER FOAL

12 13910 KNABSTRUPPER MARE

13 13983 ARABIAN MARE

14 13923 PURA RAZA ESPAÑOLA STALLION

5 13924 PURA RAZA ESPAÑOLA YOUNG HORSE

16 13922 PURA RAZA ESPAÑOLA MARE

17 13942 ICELAND PONY MARE

18 13984 ARABIAN FOAL

19 13943 ICELAND PONY STALLION

13950 HAFLINGER MARE