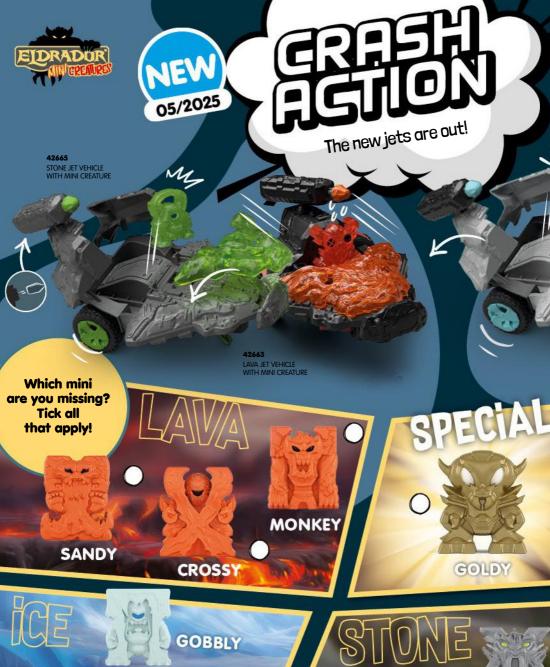

**42559**DANGER IN THE SWAMP



































Collect all the figurines for the final battle! Check off your favourites!



The dark arts are taking over!

PROFESSOR MCGONAGALL & PATRONUS

PROFESSOR SNAPE™ & PATRONUS



HERMIONE GRANGER™ PATRONUS



indicia are © & ™ Warner Bros. Entertainment Inc. WB SHIELD: © & ™ WBEI. Publishing Rights © JKR. (s25)

HARRY POTTER™ & PATRONUS











## **WELCOME** TO THE **BATTLECAVE ARENA!**

A part of the super crystal is hidden in each of the 5 worlds. The guardians of the BattleCaves protect their world crystals with great diligence. Join in and fight your way to the super crystal! The arena offers plenty of space for the thrilling battle!

































































































22 Russia

4. Neitherlands 5. Neitherlands 6. Pein 8 Pein 11. Denmark 12. Denmark 13. Middle East Arabian Peninsula 18. Middle East Arabian Peninsula 19. Keland 21. Italy 13979 NORWEGIAN FJORD HORSE GELDING

7 13980 NORWEGIAN FJORD HORSE MARE

13977 FRIESIAN FOAL

13975 FRIESIAN STALLION

13906 FRISIAN MARE

13953 PERUVIAN PASO MARE

13952 PERUVIAN PASO STALLION

13954 PERUVIAN PASO FOAL

9 13981 ARABIAN STALLION

10 13889 KNABSTRUPPER STALLION

11 13890 KNABSTRUPPER FOAL

12 13910 KNABSTRUPPER MARE

13 13983 ARABIAN MARE

14 13923 PURA RAZA ESPAÑOLA STALLION

5 13924 PURA RAZA ESPAÑOLA YOUNG HORSE

16 13922 PURA RAZA ESPAÑOLA MARE

17 13942 ICELAND PONY MARE

18 13984 ARABIAN FOAL

19 13943 ICELAND PONY STALLION

13