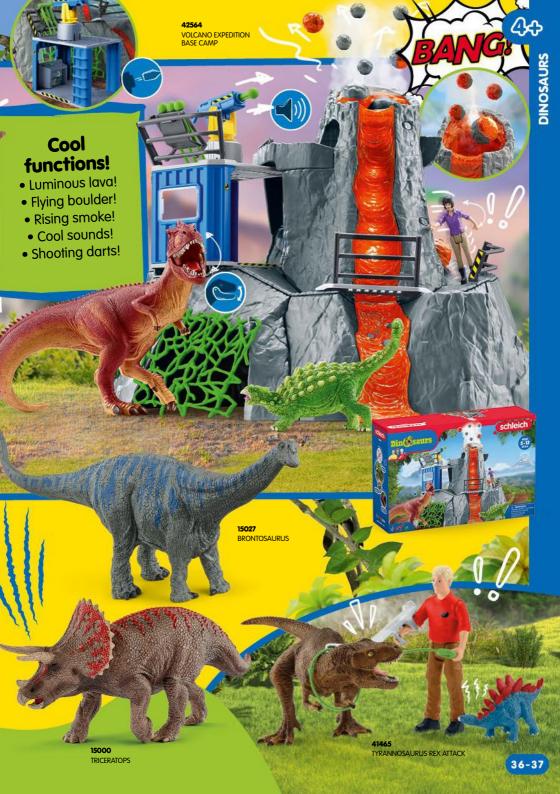

# Small sets -great adventures!

**42559**DANGER IN THE SWAMP

Collect all the figurines for the final battle! Check off your favourites!

The dark arts are taking over!

PROFESSOR MCGONAGALL & PATRONUS

PROFESSOR SNAPE™ & PATRONUS