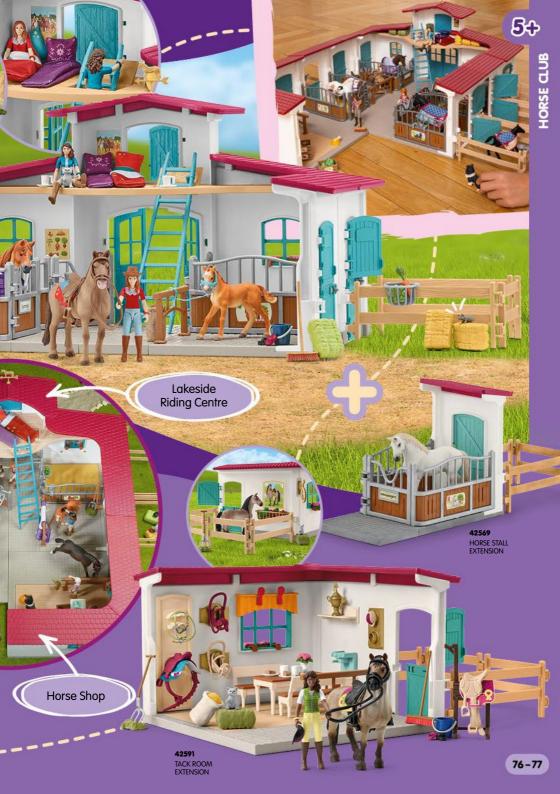

**42559**DANGER IN THE SWAMP



































Collect all the figurines for the final battle! Check off your favourites!



The dark arts are taking over!

PROFESSOR MCGONAGALL & PATRONUS

PROFESSOR SNAPE™ & PATRONUS



HERMIONE GRANGER™ PATRONUS



indicia are © & ™ Warner Bros. Entertainment Inc. WB SHIELD: © & ™ WBEI. Publishing Rights © JKR. (s25)

HARRY POTTER™ & PATRONUS











## **WELCOME** TO THE **BATTLECAVE ARENA!**

A part of the super crystal is hidden in each of the 5 worlds. The guardians of the BattleCaves protect their world crystals with great diligence. Join in and fight your way to the super crystal! The arena offers plenty of space for the thrilling battle!

































































































22 Russia

4. Neitherlands 5. Neitherlands 6. Pein 8 Pein 11. Denmark 12. Denmark 13. Middle East Arabian Peninsula 18. Middle East Arabian Peninsula 19. Keland 21. Italy 13979 NORWEGIAN FJORD HORSE GELDING

7 13980 NORWEGIAN FJORD HORSE MARE

13977 FRIESIAN FOAL

13975 FRIESIAN STALLION

13906 FRISIAN MARE

13953 PERUVIAN PASO MARE

13952 PERUVIAN PASO STALLION

13954 PERUVIAN PASO FOAL

9 13981 ARABIAN STALLION

10 13889 KNABSTRUPPER STALLION

11 13890 KNABSTRUPPER FOAL

12 13910 KNABSTRUPPER MARE

13 13983 ARABIAN MARE

14 13923 PURA RAZA ESPAÑOLA STALLION

5 13924 PURA RAZA ESPAÑOLA YOUNG HORSE

16 13922 PURA RAZA ESPAÑOLA MARE

17 13942 ICELAND PONY MARE

18 13984 ARABIAN FOAL

19 13943 ICELAND PONY STALLION

13950 HAFLINGER MARE

11 13951 HAFLINGER F