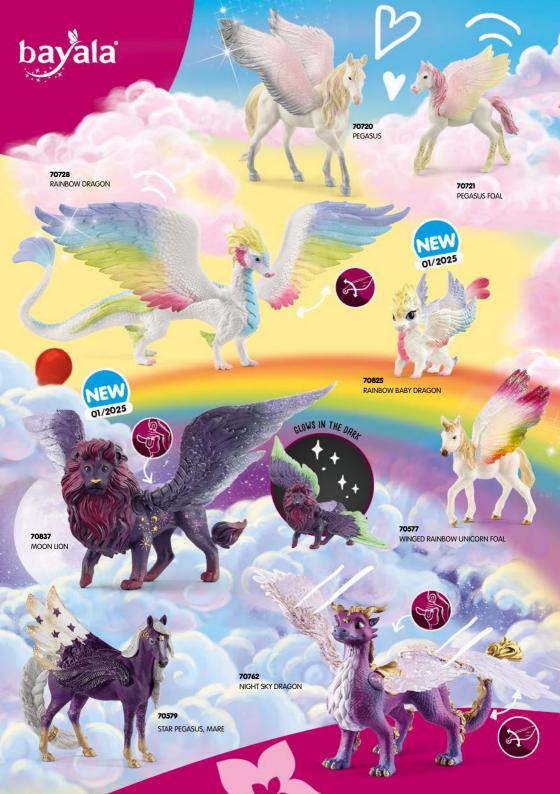

## **WELCOME** TO THE **BATTLECAVE ARENA!**

A part of the super crystal is hidden in each of the 5 worlds. The guardians of the BattleCaves protect their world crystals with great diligence. Join in and fight your way to the super crystal! The arena offers plenty of space for the thrilling battle!