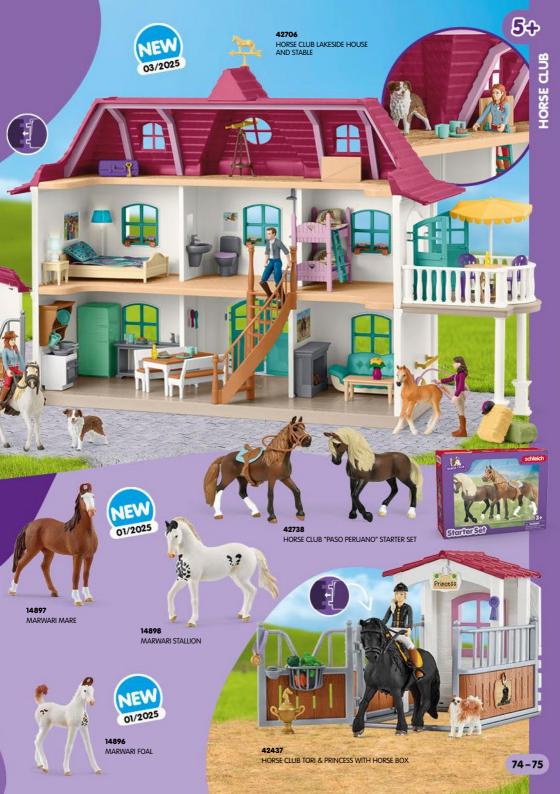

**42559**DANGER IN THE SWAMP



































Collect all the figurines for the final battle! Check off your favourites!



The dark arts are taking over!

PROFESSOR MCGONAGALL & PATRONUS

PROFESSOR SNAPE™ & PATRONUS



HERMIONE GRANGER™ PATRONUS



indicia are © & ™ Warner Bros. Entertainment Inc. WB SHIELD: © & ™ WBEI. Publishing Rights © JKR. (s25)

HARRY POTTER™ & PATRONUS











## **WELCOME** TO THE **BATTLECAVE ARENA!**

A part of the super crystal is hidden in each of the 5 worlds. The guardians of the BattleCaves protect their world crystals with great diligence. Join in and fight your way to the super crystal! The arena offers plenty of space for the thrilling battle!

































































































22 Russia

4. Neitherlands 5. Neitherlands 6. Pein 8 Pein 11. Denmark 12. Denmark 13. Middle East Arabian Peninsula 18. Middle East Arabian Peninsula 19. Keland 21. Italy 13979 NORWEGIAN FJORD HORSE GELDING

7 13980 NORWEGIAN FJORD HORSE MARE

13977 FRIESIAN FOAL

13975 FRIESIAN STALLION

13906 FRISIAN MARE

13953 PERUVIAN PASO MARE

13952 PERUVIAN PASO STALLION

13954 PERUVIAN PASO FOAL

9 13981 ARABIAN STALLION

10 13889 KNABSTRUPPER STALLION

11 13890 KNABSTRUPPER FOAL

12 13910 KNABSTRUPPER MARE

13 13983 ARABIAN MARE

14 13923 PURA RAZA ESPAÑOLA STALLION

5 13924 PURA RAZA ESPAÑOLA YOUNG HORSE

16 13922 PURA RAZA ESPAÑOLA MARE

17 13942 ICELAND PONY MARE

18 13984 ARABIAN FOAL

19 13943 ICELAND PONY STALLION

13950 HAFLINGER MARE

11 13951 HAFLING