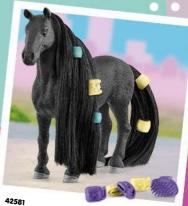

41 13929 HANOVERIAN FOAL, RED DUN

Kim & Caramelo

any playset!

84-85

One horse, lots of styling options!

**42620**BEAUTY HORSE QUARTER HORSE MARE

## REMOVE THE MANE AND TAIL AND CHOOSE ONE OF SIX AVAILABLE HAIR COLOURS!

BEAUTY HORSE QUARTER HORSE MARE

42622 BEAUTY HORSE KNABSTRUPPER STALLION

HAIR BEAUTY HORSES BLACK

42650

HAIR BEAUTY HORSES BLOND

HAIR BEAUTY HORSES CHOCO