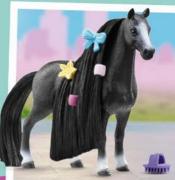

## REMOVE THE MANE AND TAIL AND CHOOSE ONE OF SIX AVAILABLE HAIR COLOURS!

BEAUTY HORSE QUARTER HORSE MARE

42622 BEAUTY HORSE KNABSTRUPPER STALLION

HAIR BEAUTY HORSES BLACK

42650

HAIR BEAUTY HORSES BLOND

HAIR BEAUTY HORSES CHOCO

42652

HAIR BEAUTY HORSES GRAY

HAIR BEAUTY HORSES BROWN-GOLD

HAIR BEAUTY HORSES RAINBOW

BEAUTY HORSE ANDALUSIAN MARE

BEAUTY HORSE AKHAL-TEKE STALLION

BEAUTY HORSE CRIOLLO DEFINITIVO MARE

86-87