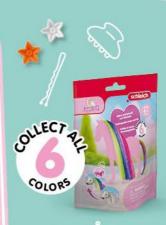

## REMOVE THE MANE AND TAIL AND CHOOSE ONE OF SIX AVAILABLE HAIR COLOURS!

BEAUTY HORSE QUARTER HORSE MARE

42622 BEAUTY HORSE KNABSTRUPPER STALLION

HAIR BEAUTY HORSES BLACK

42650

HAIR BEAUTY HORSES BLOND

HAIR BEAUTY HORSES CHOCO

42652

HAIR BEAUTY HORSES GRAY

HAIR BEAUTY HORSES BROWN-GOLD

HAIR BEAUTY HORSES RAINBOW

BEAUTY HORSE ANDALUSIAN MARE

BEAUTY HORSE AKHAL-TEKE STALLION

BEAUTY HORSE CRIOLLO DEFINITIVO MARE

86-87