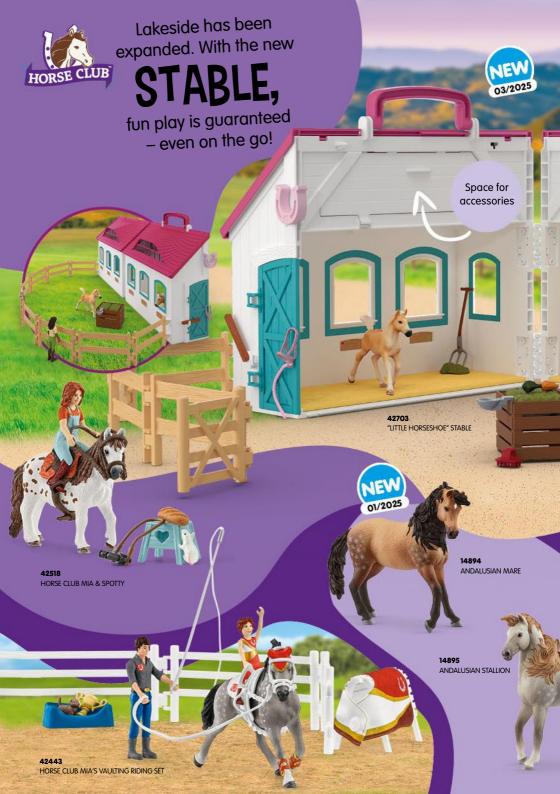

**42559**DANGER IN THE SWAMP



































Collect all the figurines for the final battle! Check off your favourites!



The dark arts are taking over!

PROFESSOR MCGONAGALL & PATRONUS

PROFESSOR SNAPE™ & PATRONUS



HERMIONE GRANGER™ PATRONUS



indicia are © & ™ Warner Bros. Entertainment Inc. WB SHIELD: © & ™ WBEI. Publishing Rights © JKR. (s25)

HARRY POTTER™ & PATRONUS











## **WELCOME** TO THE **BATTLECAVE ARENA!**

A part of the super crystal is hidden in each of the 5 worlds. The guardians of the BattleCaves protect their world crystals with great diligence. Join in and fight your way to the super crystal! The arena offers plenty of space for the thrilling battle!

































































































22 Russia

4. Neitherlands 5. Neitherlands 6. Pein 8 Pein 11. Denmark 12. Denmark 13. Middle East Arabian Peninsula 18. Middle East Arabian Peninsula 19. Keland 21. Italy 13979 NORWEGIAN FJORD HORSE GELDING

7 13980 NORWEGIAN FJORD HORSE MARE

13977 FRIESIAN FOAL

13975 FRIESIAN STALLION

13906 FRISIAN MARE

13953 PERUVIAN PASO MARE

13952 PERUVIAN PASO STALLION

13954 PERUVIAN PASO FOAL

9 13981 ARABIAN STALLION

10 13889 KNABSTRUPPER STALLION

11 13890 KNABSTRUPPER FOAL

12 13910 KNABSTRUPPER MARE

13 13983 ARABIAN MARE

14 13923 PURA RAZA ESPAÑOLA STALLION

5 13924 PURA RAZA ESPAÑOLA YOUNG HORSE

16 13922 PURA RAZA ESPAÑOLA MARE

17 13942 ICELAND PONY MARE

18 13984 ARABIAN FOAL

19 13943 ICELAND PONY STALLION

13950 HAFLINGER MARE

11 139