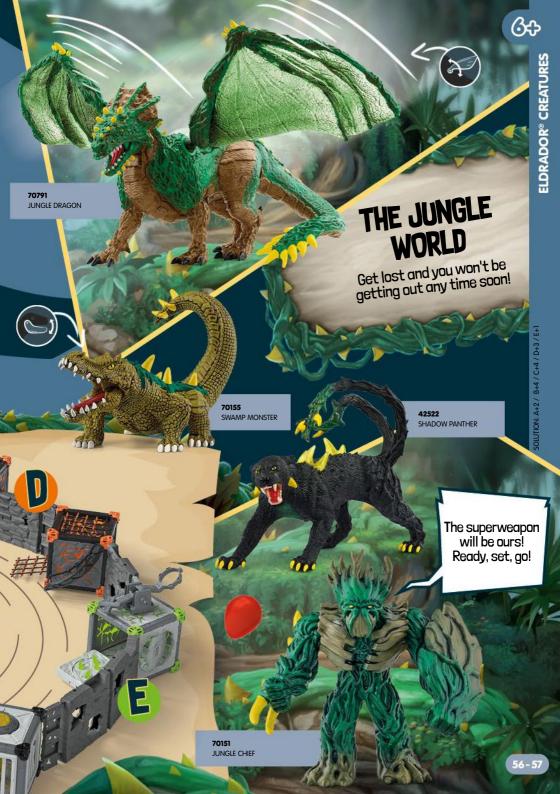

## **WELCOME** TO THE **BATTLECAVE ARENA!**

A part of the super crystal is hidden in each of the 5 worlds. The guardians of the BattleCaves protect their world crystals with great diligence. Join in and fight your way to the super crystal! The arena offers plenty of space for the thrilling battle!