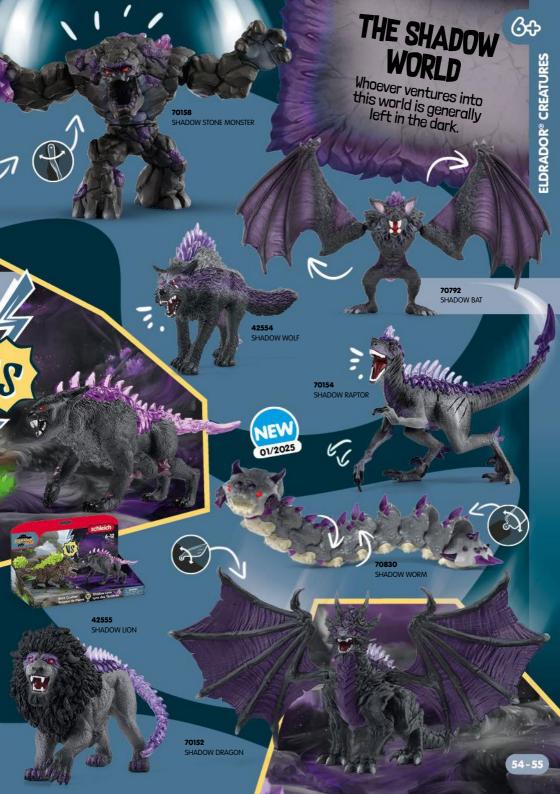

## **WELCOME** TO THE **BATTLECAVE ARENA!**

A part of the super crystal is hidden in each of the 5 worlds. The guardians of the BattleCaves protect their world crystals with great diligence. Join in and fight your way to the super crystal! The arena offers plenty of space for the thrilling battle!