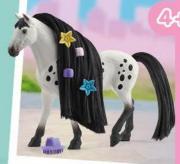

## REMOVE THE MANE AND TAIL AND CHOOSE ONE OF SIX AVAILABLE HAIR COLOURS!

BEAUTY HORSE QUARTER HORSE MARE

42622 BEAUTY HORSE KNABSTRUPPER STALLION

HAIR BEAUTY HORSES BLACK

42650

HAIR BEAUTY HORSES BLOND

HAIR BEAUTY HORSES CHOCO

42652

HAIR BEAUTY HORSES GRAY

HAIR BEAUTY HORSES BROWN-GOLD

HAIR BEAUTY HORSES RAINBOW

BEAUTY HORSE ANDALUSIAN MARE

BEAUTY HORSE AKHAL-TEKE STALLION

BEAUTY HORSE CRIOLLO DEFINITIVO MARE

86-87