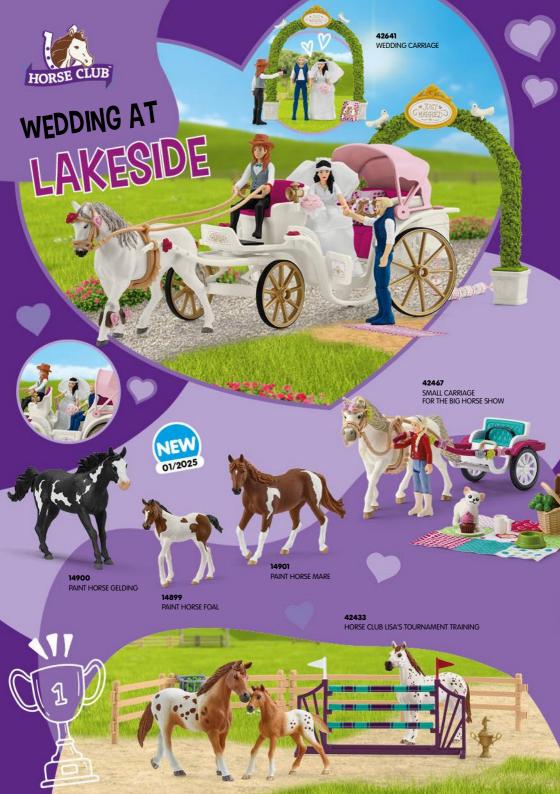

**42559**DANGER IN THE SWAMP



































Collect all the figurines for the final battle! Check off your favourites!



The dark arts are taking over!

PROFESSOR MCGONAGALL & PATRONUS

PROFESSOR SNAPE™ & PATRONUS



HERMIONE GRANGER™ PATRONUS



indicia are © & ™ Warner Bros. Entertainment Inc. WB SHIELD: © & ™ WBEI. Publishing Rights © JKR. (s25)

HARRY POTTER™ & PATRONUS











## **WELCOME** TO THE **BATTLECAVE ARENA!**

A part of the super crystal is hidden in each of the 5 worlds. The guardians of the BattleCaves protect their world crystals with great diligence. Join in and fight your way to the super crystal! The arena offers plenty of space for the thrilling battle!

































































































22 Russia

4. Neitherlands 5. Neitherlands 6. Pein 8 Pein 11. Denmark 12. Denmark 13. Middle East Arabian Peninsula 18. Middle East Arabian Peninsula 19. Keland 21. Italy 13979 NORWEGIAN FJORD HORSE GELDING

7 13980 NORWEGIAN FJORD HORSE MARE

13977 FRIESIAN FOAL

13975 FRIESIAN STALLION

13906 FRISIAN MARE

13953 PERUVIAN PASO MARE

13952 PERUVIAN PASO STALLION

13954 PERUVIAN PASO FOAL

9 13981 ARABIAN STALLION

10 13889 KNABSTRUPPER STALLION

11 13890 KNABSTRUPPER FOAL

12 13910 KNABSTRUPPER MARE

13 13983 ARABIAN MARE

14 13923 PURA RAZA ESPAÑOLA STALLION

5 13924 PURA RAZA ESPAÑOLA YOUNG HORSE

16 13922 PURA RAZA ESPAÑOLA MARE

17 13942 ICELAND PONY MARE

18 13984 ARABIAN FOAL

19 13943 ICELAND PONY STALLION

13950 HAFLINGER MARE

11 13951 HAFLINGER FOA