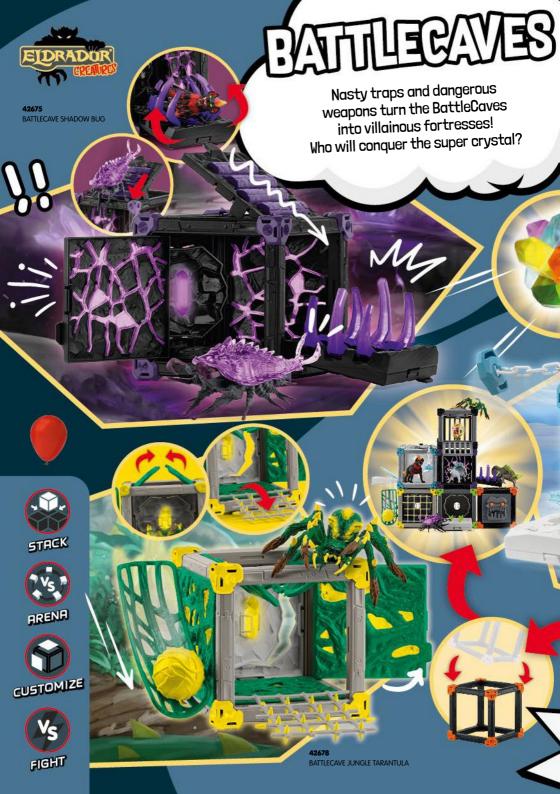

## **WELCOME** TO THE **BATTLECAVE ARENA!**

A part of the super crystal is hidden in each of the 5 worlds. The guardians of the BattleCaves protect their world crystals with great diligence. Join in and fight your way to the super crystal! The arena offers plenty of space for the thrilling battle!