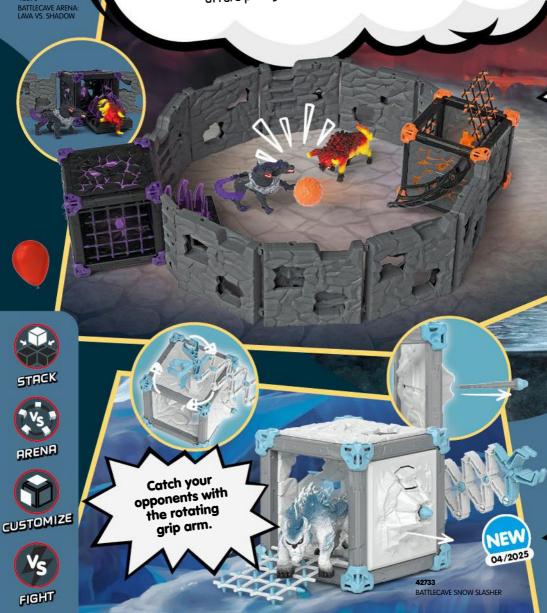

## **WELCOME** TO THE **BATTLECAVE ARENA!**

A part of the super crystal is hidden in each of the 5 worlds. The guardians of the BattleCaves protect their world crystals with great diligence. Join in and fight your way to the super crystal! The arena offers plenty of space for the thrilling battle!