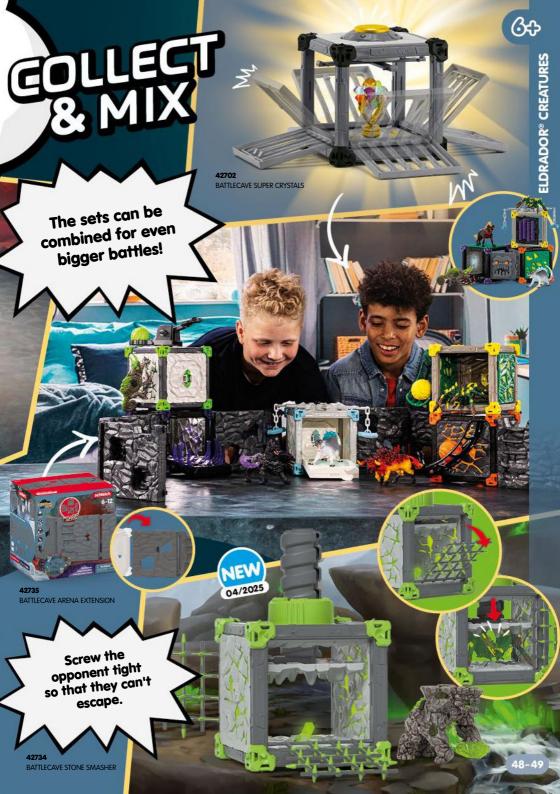

## **WELCOME** TO THE **BATTLECAVE ARENA!**

A part of the super crystal is hidden in each of the 5 worlds. The guardians of the BattleCaves protect their world crystals with great diligence. Join in and fight your way to the super crystal! The arena offers plenty of space for the thrilling battle!