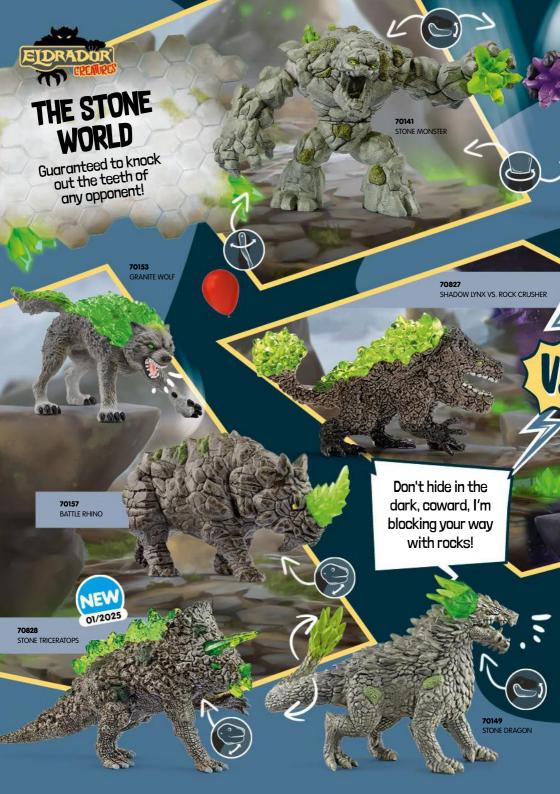

## **WELCOME** TO THE **BATTLECAVE ARENA!**

A part of the super crystal is hidden in each of the 5 worlds. The guardians of the BattleCaves protect their world crystals with great diligence. Join in and fight your way to the super crystal! The arena offers plenty of space for the thrilling battle!