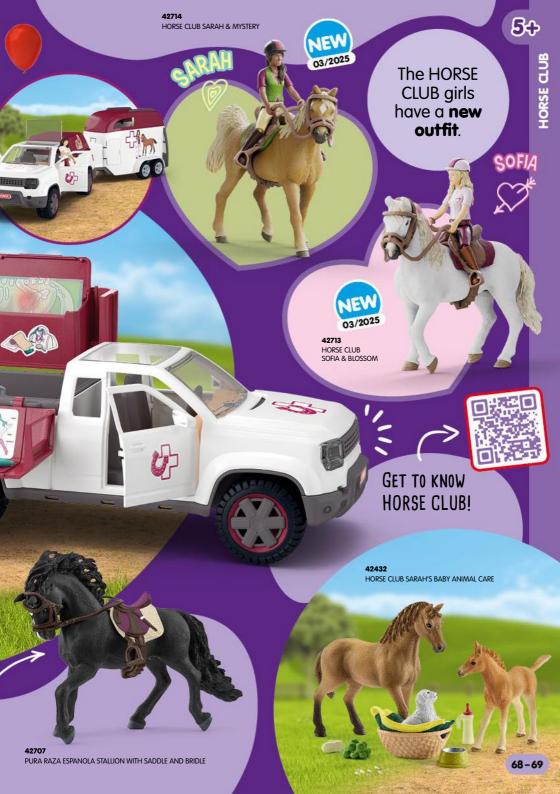

**42559**DANGER IN THE SWAMP



































Collect all the figurines for the final battle! Check off your favourites!



The dark arts are taking over!

PROFESSOR MCGONAGALL & PATRONUS

PROFESSOR SNAPE™ & PATRONUS



HERMIONE GRANGER™ PATRONUS



indicia are © & ™ Warner Bros. Entertainment Inc. WB SHIELD: © & ™ WBEI. Publishing Rights © JKR. (s25)

HARRY POTTER™ & PATRONUS











## **WELCOME** TO THE **BATTLECAVE ARENA!**

A part of the super crystal is hidden in each of the 5 worlds. The guardians of the BattleCaves protect their world crystals with great diligence. Join in and fight your way to the super crystal! The arena offers plenty of space for the thrilling battle!

































































































22 Russia

4. Neitherlands 5. Neitherlands 6. Pein 8 Pein 11. Denmark 12. Denmark 13. Middle East Arabian Peninsula 18. Middle East Arabian Peninsula 19. Keland 21. Italy 13979 NORWEGIAN FJORD HORSE GELDING

7 13980 NORWEGIAN FJORD HORSE MARE

13977 FRIESIAN FOAL

13975 FRIESIAN STALLION

13906 FRISIAN MARE

13953 PERUVIAN PASO MARE

13952 PERUVIAN PASO STALLION

13954 PERUVIAN PASO FOAL

9 13981 ARABIAN STALLION

10 13889 KNABSTRUPPER STALLION

11 13890 KNABSTRUPPER FOAL

12 13910 KNABSTRUPPER MARE

13 13983 ARABIAN MARE

14 13923 PURA RAZA ESPAÑOLA STALLION

5 13924 PURA RAZA ESPAÑOLA YOUNG HORSE

16 13922 PURA RAZA ESPAÑOLA MARE

17 13942 ICELAND PONY MARE

18 13984 ARABIAN FOAL

19 13943 ICELAND PONY STALLION

13950 HAFLINGER MARE

11 1