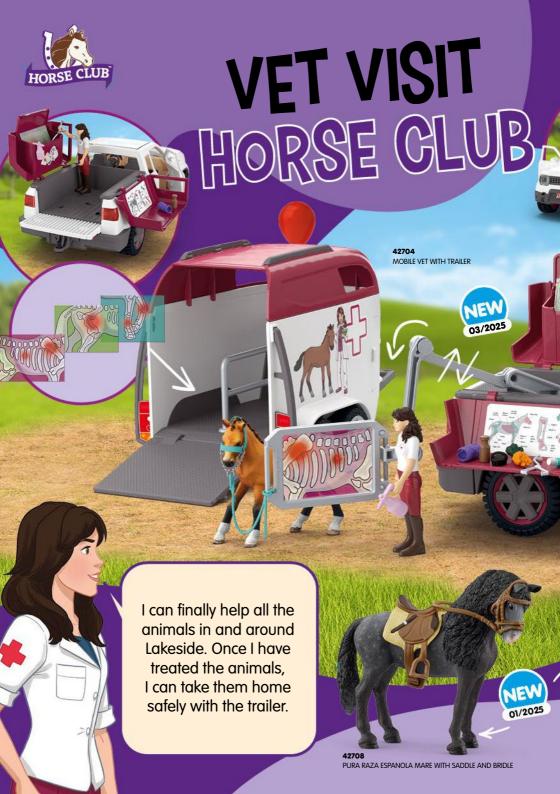

**42559**DANGER IN THE SWAMP



































Collect all the figurines for the final battle! Check off your favourites!



The dark arts are taking over!

PROFESSOR MCGONAGALL & PATRONUS

PROFESSOR SNAPE™ & PATRONUS



HERMIONE GRANGER™ PATRONUS



indicia are © & ™ Warner Bros. Entertainment Inc. WB SHIELD: © & ™ WBEI. Publishing Rights © JKR. (s25)

HARRY POTTER™ & PATRONUS











## **WELCOME** TO THE **BATTLECAVE ARENA!**

A part of the super crystal is hidden in each of the 5 worlds. The guardians of the BattleCaves protect their world crystals with great diligence. Join in and fight your way to the super crystal! The arena offers plenty of space for the thrilling battle!

































































































22 Russia

4. Neitherlands 5. Neitherlands 6. Pein 8 Pein 11. Denmark 12. Denmark 13. Middle East Arabian Peninsula 18. Middle East Arabian Peninsula 19. Keland 21. Italy 13979 NORWEGIAN FJORD HORSE GELDING

7 13980 NORWEGIAN FJORD HORSE MARE

13977 FRIESIAN FOAL

13975 FRIESIAN STALLION

13906 FRISIAN MARE

13953 PERUVIAN PASO MARE

13952 PERUVIAN PASO STALLION

13954 PERUVIAN PASO FOAL

9 13981 ARABIAN STALLION

10 13889 KNABSTRUPPER STALLION

11 13890 KNABSTRUPPER FOAL

12 13910 KNABSTRUPPER MARE

13 13983 ARABIAN MARE

14 13923 PURA RAZA ESPAÑOLA STALLION

5 13924 PURA RAZA ESPAÑOLA YOUNG HORSE

16 13922 PURA RAZA ESPAÑOLA MARE

17 13942 ICELAND PONY MARE

18 13984 ARABIAN FOAL

19 13943 ICELAND PONY STALLION

13950 HAFLINGER MARE

11