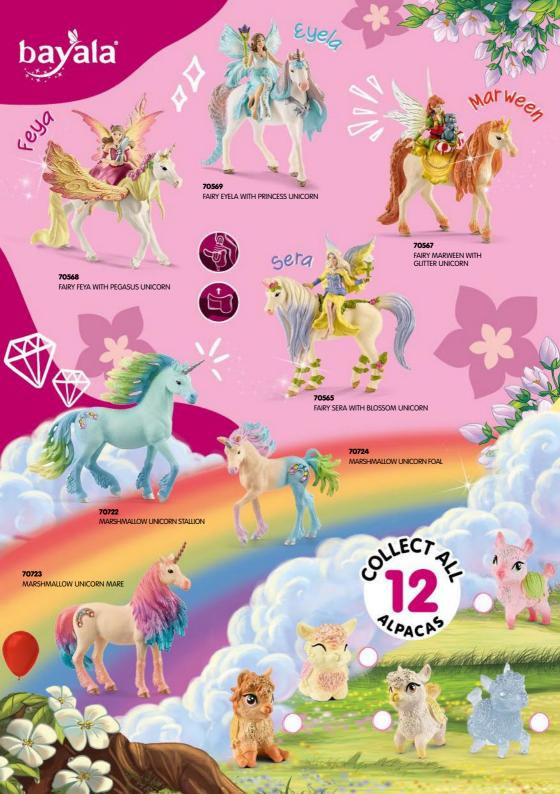

**42559**DANGER IN THE SWAMP



































Collect all the figurines for the final battle! Check off your favourites!



The dark arts are taking over!

PROFESSOR MCGONAGALL & PATRONUS

PROFESSOR SNAPE™ & PATRONUS



HERMIONE GRANGER™ PATRONUS



indicia are © & ™ Warner Bros. Entertainment Inc. WB SHIELD: © & ™ WBEI. Publishing Rights © JKR. (s25)

HARRY POTTER™ & PATRONUS











## **WELCOME** TO THE **BATTLECAVE ARENA!**

A part of the super crystal is hidden in each of the 5 worlds. The guardians of the BattleCaves protect their world crystals with great diligence. Join in and fight your way to the super crystal! The arena offers plenty of space for the thrilling battle!

































































































22 Russia

4. Neitherlands 5. Neitherlands 6. Pein 8 Pein 11. Denmark 12. Denmark 13. Middle East Arabian Peninsula 18. Middle East Arabian Peninsula 19. Keland 21. Italy 13979 NORWEGIAN FJORD HORSE GELDING

7 13980 NORWEGIAN FJORD HORSE MARE

13977 FRIESIAN FOAL

13975 FRIESIAN STALLION

13906 FRISIAN MARE

13953 PERUVIAN PASO MARE

13952 PERUVIAN PASO STALLION

13954 PERUVIAN PASO FOAL

9 13981 ARABIAN STALLION

10 13889 KNABSTRUPPER STALLION

11 13890 KNABSTRUPPER FOAL

12 13910 KNABSTRUPPER MARE

13 13983 ARABIAN MARE

14 13923 PURA RAZA ESPAÑOLA STALLION

5 13924 PURA RAZA ESPAÑOLA YOUNG HORSE

16 13922 PURA RAZA ESPAÑOLA MARE

17 13942 ICELAND PONY MARE

18 13984 ARABIAN FOAL

19 13943 ICELAND PONY STALLION

13950 HAFLINGER MARE