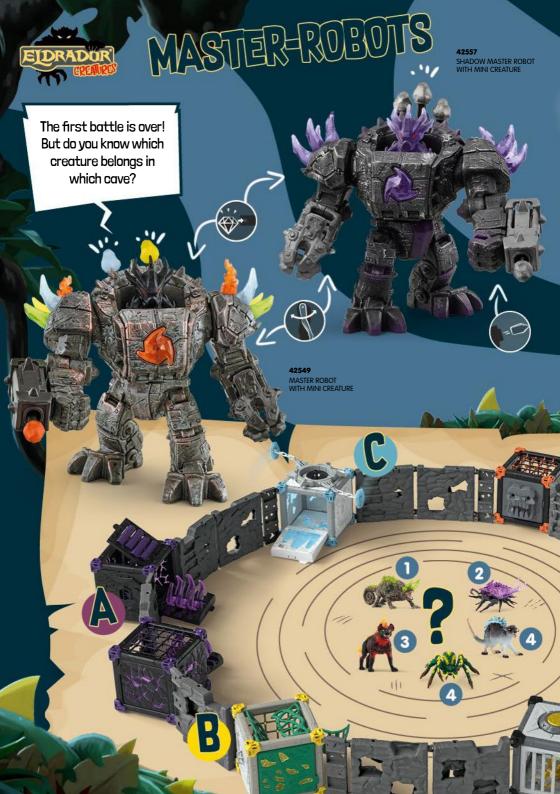

## **WELCOME** TO THE **BATTLECAVE ARENA!**

A part of the super crystal is hidden in each of the 5 worlds. The guardians of the BattleCaves protect their world crystals with great diligence. Join in and fight your way to the super crystal! The arena offers plenty of space for the thrilling battle!