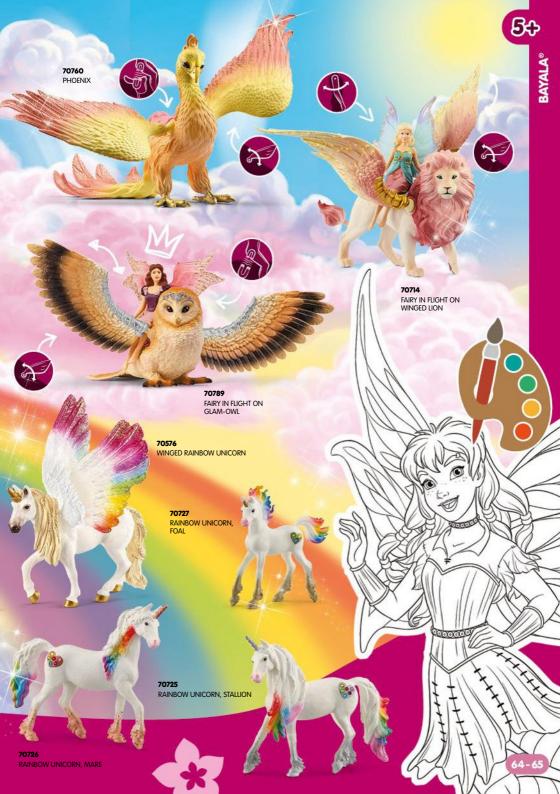

## **WELCOME** TO THE **BATTLECAVE ARENA!**

A part of the super crystal is hidden in each of the 5 worlds. The guardians of the BattleCaves protect their world crystals with great diligence. Join in and fight your way to the super crystal! The arena offers plenty of space for the thrilling battle!