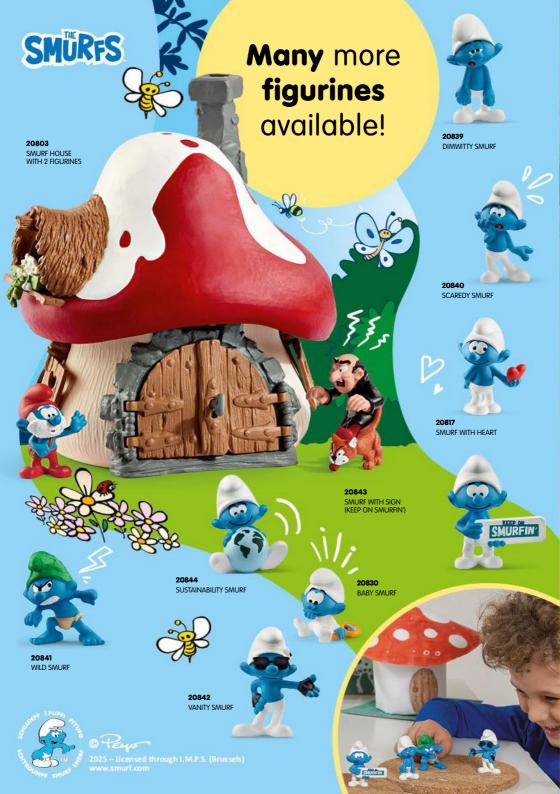

948 CRIOLLO DEFINITIVO MARE

13912 AMERICAN SADDLEBRED MARE

40 13978 MANGALARGA MARCHADOR STALLION

41 13929 HANOVERIAN FOAL, RED DUN











Kim & Caramelo

any playset!





84-85





One horse, lots of styling options!



**42620**BEAUTY HORSE QUARTER HORSE MARE

## REMOVE THE MANE AND TAIL AND CHOOSE ONE OF SIX AVAILABLE HAIR COLOURS!



BEAUTY HORSE QUARTER HORSE MARE



42622 BEAUTY HORSE KNABSTRUPPER STALLION







HAIR BEAUTY HORSES BLACK



42650

HAIR BEAUTY HORSES BLOND



HAIR BEAUTY HORSES CHOCO



42652

HAIR BEAUTY HORSES GRAY



HAIR BEAUTY HORSES BROWN-GOLD



HAIR BEAUTY HORSES RAINBOW







BEAUTY HORSE ANDALUSIAN MARE





BEAUTY HORSE AKHAL-TEKE STALLION





BEAUTY HORSE CRIOLLO DEFINITIVO MARE

86-87



## The Horse Beauty Salon makes dreams come true!