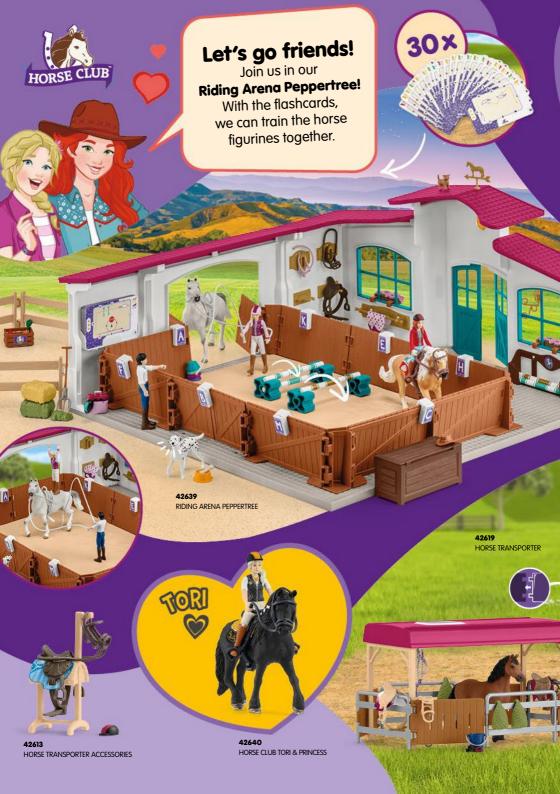

**42559**DANGER IN THE SWAMP



































Collect all the figurines for the final battle! Check off your favourites!



The dark arts are taking over!

PROFESSOR MCGONAGALL & PATRONUS

PROFESSOR SNAPE™ & PATRONUS



HERMIONE GRANGER™ PATRONUS



indicia are © & ™ Warner Bros. Entertainment Inc. WB SHIELD: © & ™ WBEI. Publishing Rights © JKR. (s25)

HARRY POTTER™ & PATRONUS











## **WELCOME** TO THE **BATTLECAVE ARENA!**

A part of the super crystal is hidden in each of the 5 worlds. The guardians of the BattleCaves protect their world crystals with great diligence. Join in and fight your way to the super crystal! The arena offers plenty of space for the thrilling battle!

































































































22 Russia

4. Neitherlands 5. Neitherlands 6. Pein 8 Pein 11. Denmark 12. Denmark 13. Middle East Arabian Peninsula 18. Middle East Arabian Peninsula 19. Keland 21. Italy 13979 NORWEGIAN FJORD HORSE GELDING

7 13980 NORWEGIAN FJORD HORSE MARE

13977 FRIESIAN FOAL

13975 FRIESIAN STALLION

13906 FRISIAN MARE

13953 PERUVIAN PASO MARE

13952 PERUVIAN PASO STALLION

13954 PERUVIAN PASO FOAL

9 13981 ARABIAN STALLION

10 13889 KNABSTRUPPER STALLION

11 13890 KNABSTRUPPER FOAL

12 13910 KNABSTRUPPER MARE

13 13983 ARABIAN MARE

14 13923 PURA RAZA ESPAÑOLA STALLION

5 13924 PURA RAZA ESPAÑOLA YOUNG HORSE

16 13922 PURA RAZA ESPAÑOLA MARE

17 13942 ICELAND PONY MARE

18 13984 ARABIAN FOAL

19 13943 ICELAND PONY STALLION

13950 HAFLINGER MARE

11 13951 H