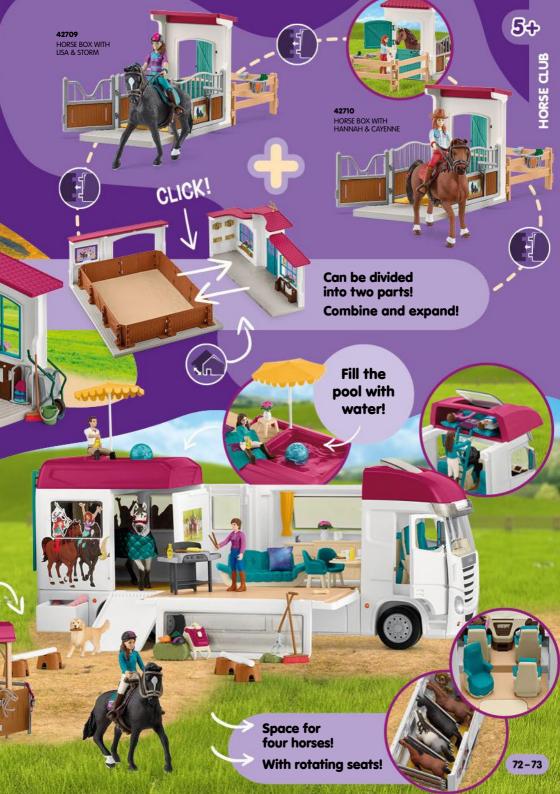

**42559**DANGER IN THE SWAMP



































Collect all the figurines for the final battle! Check off your favourites!



The dark arts are taking over!

PROFESSOR MCGONAGALL & PATRONUS

PROFESSOR SNAPE™ & PATRONUS



HERMIONE GRANGER™ PATRONUS



indicia are © & ™ Warner Bros. Entertainment Inc. WB SHIELD: © & ™ WBEI. Publishing Rights © JKR. (s25)

HARRY POTTER™ & PATRONUS











## **WELCOME** TO THE **BATTLECAVE ARENA!**

A part of the super crystal is hidden in each of the 5 worlds. The guardians of the BattleCaves protect their world crystals with great diligence. Join in and fight your way to the super crystal! The arena offers plenty of space for the thrilling battle!

































































































22 Russia

4. Neitherlands 5. Neitherlands 6. Pein 8 Pein 11. Denmark 12. Denmark 13. Middle East Arabian Peninsula 18. Middle East Arabian Peninsula 19. Keland 21. Italy 13979 NORWEGIAN FJORD HORSE GELDING

7 13980 NORWEGIAN FJORD HORSE MARE

13977 FRIESIAN FOAL

13975 FRIESIAN STALLION

13906 FRISIAN MARE

13953 PERUVIAN PASO MARE

13952 PERUVIAN PASO STALLION

13954 PERUVIAN PASO FOAL

9 13981 ARABIAN STALLION

10 13889 KNABSTRUPPER STALLION

11 13890 KNABSTRUPPER FOAL

12 13910 KNABSTRUPPER MARE

13 13983 ARABIAN MARE

14 13923 PURA RAZA ESPAÑOLA STALLION

5 13924 PURA RAZA ESPAÑOLA YOUNG HORSE

16 13922 PURA RAZA ESPAÑOLA MARE

17 13942 ICELAND PONY MARE

18 13984 ARABIAN FOAL

19 13943 ICELAND PONY STALLION

13950 HAFLINGER MARE

11 13951 HAF