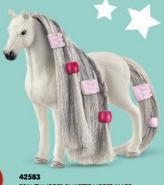

## REMOVE THE MANE AND TAIL AND CHOOSE ONE OF SIX AVAILABLE HAIR COLOURS!

BEAUTY HORSE QUARTER HORSE MARE

42622 BEAUTY HORSE KNABSTRUPPER STALLION

HAIR BEAUTY HORSES BLACK

42650

HAIR BEAUTY HORSES BLOND

HAIR BEAUTY HORSES CHOCO

42652

HAIR BEAUTY HORSES GRAY

HAIR BEAUTY HORSES BROWN-GOLD

HAIR BEAUTY HORSES RAINBOW

BEAUTY HORSE ANDALUSIAN MARE

BEAUTY HORSE AKHAL-TEKE STALLION

BEAUTY HORSE CRIOLLO DEFINITIVO MARE

86-87