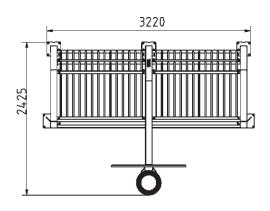

# 7'BESTRONG





#### **MUGA Goal End S**

The vertical tubes are spaced closely together, ensuring that small balls like field hockey balls remain within the pitch constantly. We have achieved a highly vandal-proof structure by integrating the tubes into a steel frame, making it suitable for placement in any community. The transparent design allows spectators to easily follow the game. The goal size regulations of FIFA Futsal and IHF Handball. The basketball hoop is positioned at the official NBA height.

#### **Attributes**

Product code Construction Age group Type 4-3-004
Based on EN 15312 norms
3 + years
MUGA Accessories

## Plan View

#### **Front View**





## Technical specification

Anchoring option
Net weight
Material
Anti-corrosion possibilty
Fence height
Color options

For more color options, discuss with your sales representative.

## Warranty

Surface mounted 425 kg S235 Galvanized or EPD 3000 mm

Structure
Steel
Paint
Plastic
Rubber
Moving parts
Detailed information in the warranty document

25-15 years 5-10 years 2 years 5-10 years 1-3 years 2 years



Our basketball hoops are designed with a curved shape, available in white color, and coated with weather-resistant fiberglass plastic. basketball hoop is positioned at the official NBA heiaht.



The MUGA goals adhere to the offical size regulations set by FIFA Futsal and IHF Handball. These goals are designed to meet the specific dimensions required for these sports, ensuring a pr