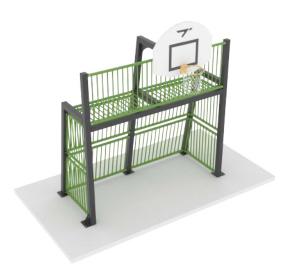

#### **MUGA Goal End S**

The vertical tubes are spaced closely together, ensuring that small balls like field hockey balls remain within the pitch constantly. We have achieved a highly vandal-proof structure by integrating the tubes into a steel frame, making it suitable for placement in any community. The transparent design allows spectators to easily follow the game. The goal size regulations of FIFA Futsal and IHF Handball. The basketball hoop is positioned at the official NBA height.

Our basketball hoops are designed with a curved shape, available in white color, and coated with weather-resistant fiberglass plastic. basketball hoop is positioned at the official NBA heiaht.

The MUGA goals adhere to the offical size regulations set by FIFA Futsal and IHF Handball. These goals are designed to meet the specific dimensions required for these sports, ensuring a professional playing experience. Whether it's Futsal or Handball, these MUGA goals provide the perfect setup for competitive matches and training sessions.