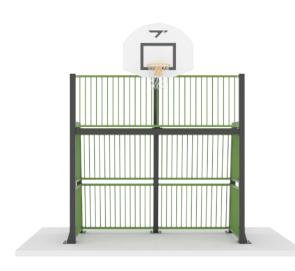

# 7'BESTRONG





#### **MUGA Goal End S**

The vertical tubes are spaced closely together, ensuring that small balls like field hockey balls remain within the pitch constantly. We have achieved a highly vandal-proof structure by integrating the tubes into a steel frame, making it suitable for placement in any community. The transparent design allows spectators to easily follow the game. The goal size regulations of FIFA Futsal and IHF Handball. The basketball hoop is positioned at the official NBA height.

#### **Attributes**

Product code Construction Age group Type 4-3-004
Based on EN 15312 norms
3 + years
MUGA Accessories

## Plan View

#### **Front View**





## Technical specification

Anchoring option
Net weight
Material
Anti-corrosion possibilty
Fence height
Color options

For more color options,