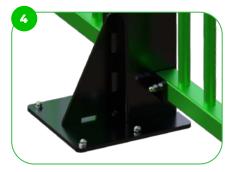

Our MUGA features reinforced base plates fixed to a concrete base, ensuring stability and durability. This design can withstand intense sports activities, maintaining its structural integrity due to the solid foundation provided by the concrete base and the added strength of the reinforced base plates.