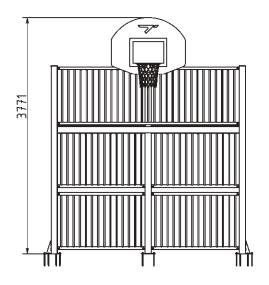

# 7'BESTRONG





#### **MUGA Goal End S**

The vertical tubes are spaced closely together, ensuring that small balls like field hockey balls remain within the pitch constantly. We have achieved a highly vandal-proof structure by integrating the tubes into a steel frame, making it suitable for placement in any community. The transparent design allows spectators to easily follow the game. The goal size regulations of FIFA Futsal and IHF Handball. The basketball hoop is positioned at the official NBA height.

#### **Attributes**

Product code Construction Age group Type 4-3-004
Based on EN 15312 norms
3 + years
MUGA Accessories

## Plan View

#### **Front View**





## Technical specification

Anchoring option
Net weight
Material
Anti-corrosion possibilty
Fence height
Color options

For more color options, discuss with your sales representative.

## Warranty

Surface mounted 425 kg S235 Galvanized or EPD 3000 mm

Structure
Steel
Paint
Plastic
Rubber
Moving parts
Detailed information in the warranty document

25-15 years 5-10 years 2 years 5-10 years 1-3 years 2 years



Our basketball hoops are designed with a curved shape, available in white color, and coated with weather-resistant fiberglass plastic. basketball hoop is positioned at the official NBA heiaht.



The MUGA goals adhere to the offical size regulations set by FIFA Futsal and IHF Handball. These goals are designed to meet the specific dimensions required for these sports, ensuring a prof