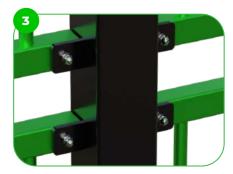

The MUGA is made of high-quality S235 steel, featuring vandal-proof stainless steel screws and nuts. It undergoes sandblasting for cleaning and receives a corrosion-resistant powder coating finish. Additionally, a galvanized surface option is available for enhanced protection and longevity.