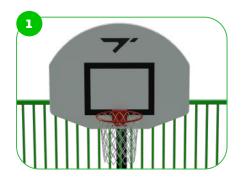

#### **MUGA Goal End S**

The vertical tubes are spaced closely together, ensuring that small balls like field hockey balls remain within the pitch constantly. We have achieved a highly vandal-proof structure by integrating the tubes into a steel frame, making it suitable for placement in any community. The transparent design allows spectators to easily follow the game. The goal size regulations of FIFA Futsal and IHF Handball. The basketball hoop is positioned at the official NBA height.

Our basketball hoops are designed with a curved shape, available in white color, and coated with weather-resistant fiberglass plastic. basketball hoop is positioned at the official NBA heiaht.

The MUGA goals adhere to the offical size regulations set by FIFA Futsal and IHF Handball. These goals are designed to meet the specific dimensions required for these sports, ensuring a professional playing experience. Whether it's Futsal or Handball, these MUGA goals provide the perfect setup for competitive matches and training sessions.