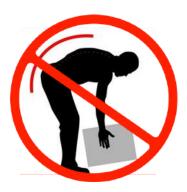

# SAFE MANUAL HANDLING

#### **PLAN YOUR LIFT**

Ensure the object is light enough to lift, steady, and unlikely to shift or move.

# THERE IS A DIFFERENCE BETWEEN WHAT YOU CAN LIFT, AND WHAT YOU CAN LIFT SAFELY

TIGHTEN your abs

LIFT with your LEGS

Keep your back STRAIGHT

HOLD the object at waist level

Keep the object CLOSE to the body

Ask for help and use two people to carry heavy loads
DO NOT stack above head height or BLOCK your view
AVOID lifting overhead or from below knee height
Don't BEND or TWIST while you are lifting or carrying
REDUCE the size of the load and USE lifting aids where possible