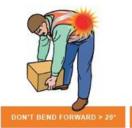

# THERE IS A DIFFERENCE BETWEEN WHAT YOU CAN LIFT, AND WHAT YOU CAN LIFT SAFELY

TIGHTEN your abs

LIFT with your LEGS

Keep your back STRAIGHT

HOLD the object at waist level

Keep the object CLOSE to the body

Ask for help and use two people to carry heavy loads
DO NOT stack above head height or BLOCK your view
AVOID lifting overhead or from below knee height
Don't BEND or TWIST while you are lifting or carrying
REDUCE the size of the load and USE lifting aids where possible