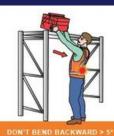

# THERE IS A DIFFERENCE BETWEEN WHAT YOU CAN LIFT, AND WHAT YOU CAN LIFT SAFELY

TIGHTEN your abs

LIFT with your LEGS

Keep your back STRAIGHT

HOLD the object at waist level

Keep the object CLOSE to the body

Ask for help and use two people to carry heavy loads
DO NOT stack above head height or BLOCK your view
AVOID lifting overhead or from below knee height
Don't BEND or TWIST while you are lifting or carrying
REDUCE the size of the load and USE lifting aids where possible