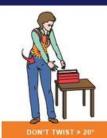

# THERE IS A DIFFERENCE BETWEEN WHAT YOU CAN LIFT, AND WHAT YOU CAN LIFT SAFELY

TIGHTEN your abs

LIFT with your LEGS

Keep your back STRAIGHT

HOLD the object at waist level

Keep the object CLOSE to the body

Ask for help and use two people to carry heavy loads
DO NOT stack above head height or BLOCK your view
AVOID lifting overhead or from below knee height
Don't BEND or TWIST while you are lifting or carrying
REDUCE the size of the load and USE lifting aids where possible