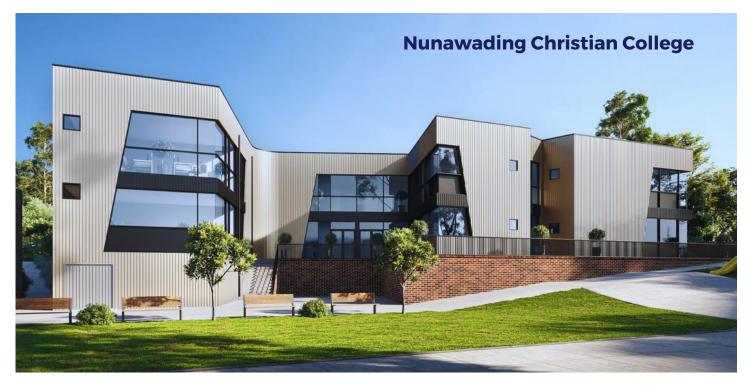

## PROJECT FEATURE

Nunawading Christian College - 3-6 Learning Centre. Major works completed in May 2024 with final commissioning to be complete in early June. This modern two-storey building was designed to promote collaborative and interactive education and facilitate the increased demand for enrolments at NCC.