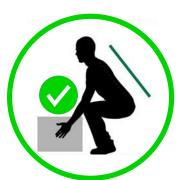

# SAFE MANUAL HANDLING

#### **PLAN YOUR LIFT**

Ensure the object is light enough to lift, steady, and unlikely to shift or move.

# THERE IS A DIFFERENCE BETWEEN WHAT YOU CAN LIFT, AND WHAT YOU CAN LIFT SAFELY

TIGHTEN your abs

LIFT with your LEGS

Keep your back STRAIGHT

HOLD the object at waist level

Keep the object CLOSE to the body

Ask for help and use two people to carry heavy loads
DO NOT stack above head height or BLOCK your view
AVOID lifting overhead or from below knee height
Don't BEND or TWIST while you are lifting or carrying
REDUCE the size of the load and USE lifting aids where possible