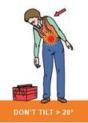

# THERE IS A DIFFERENCE BETWEEN WHAT YOU CAN LIFT, AND WHAT YOU CAN LIFT SAFELY

TIGHTEN your abs

LIFT with your LEGS

Keep your back STRAIGHT

HOLD the object at waist level

Keep the object CLOSE to the body

Ask for help and use two people to carry heavy loads
DO NOT stack above head height or BLOCK your view
AVOID lifting overhead or from below knee height
Don't BEND or TWIST while you are lifting or carrying
REDUCE the size of the load and USE lifting aids where possible