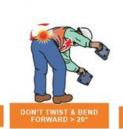

# THERE IS A DIFFERENCE BETWEEN WHAT YOU CAN LIFT, AND WHAT YOU CAN LIFT SAFELY

TIGHTEN your abs

LIFT with your LEGS

Keep your back STRAIGHT

HOLD the object at waist level

Keep the object CLOSE to the body

Ask for help and use two people to carry heavy loads
DO NOT stack above head height or BLOCK your view
AVOID lifting overhead or from below knee height
Don't BEND or TWIST while you are lifting or carrying
REDUCE the size of the load and USE lifting aids where possible