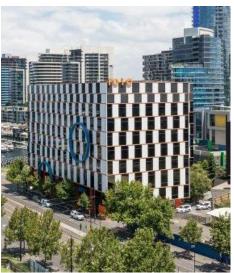

## PROJECT FEATURE

Nunawading Christian College - 3-6 Learning Centre. Major works completed in May 2024 with final commissioning to be complete in early June. This modern two-storey building was designed to promote collaborative and interactive education and facilitate the increased demand for enrolments at NCC.