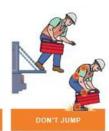

Ask for help and use two people to carry heavy loads
DO NOT stack above head height or BLOCK your view
AVOID lifting overhead or from below knee height
Don't BEND or TWIST while you are lifting or carrying
REDUCE the size of the load and USE lifting aids where possible