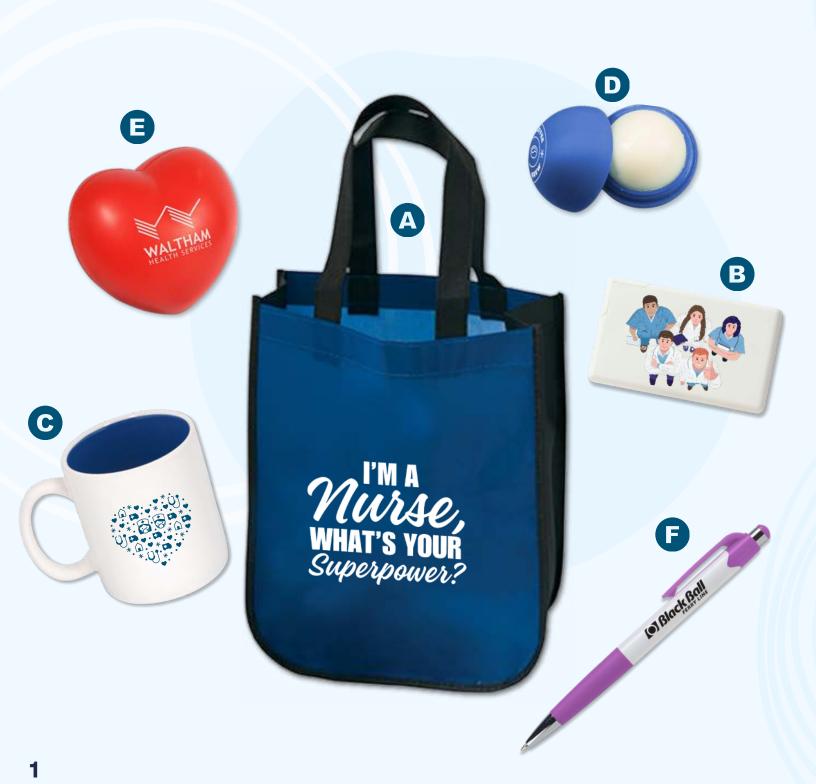

## NURSE ESSENTIALS Make Your Own Kit!

Welcome new nurses aboard, or thank those already on staff with a custom swag bag! A custom tote filled with useful everyday items for healthcare workers could be a great way to show appreciation and offer a pick-me-up with a personal touch. The items shown are just our ideas – the actual possibilities for your nurse appreciation bags are almost limitless! Nurse swag bags or "new nurse survival kits" are a great option for a wide range of budgets and a fun way to do something different for your team during Nurses' Week or any time of the year.

A: Recycled Fashion Tote B: Business Card Power Mints C: Two-Tone Mug (450mL) D: Round Lip Balm E: Valentine Heart Stress Reliever F: Mardi Gras Jubilee Pen