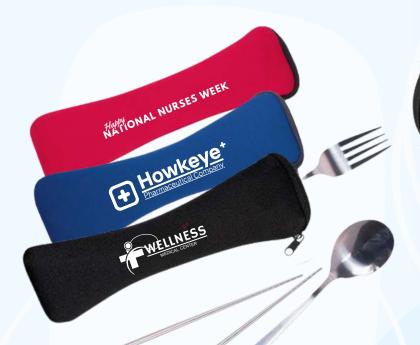

#### Travel Cutlery Utensil Set & Pouch

3-piece stainless steel cutlery set in zip pouch - eco-friendly and convenient.