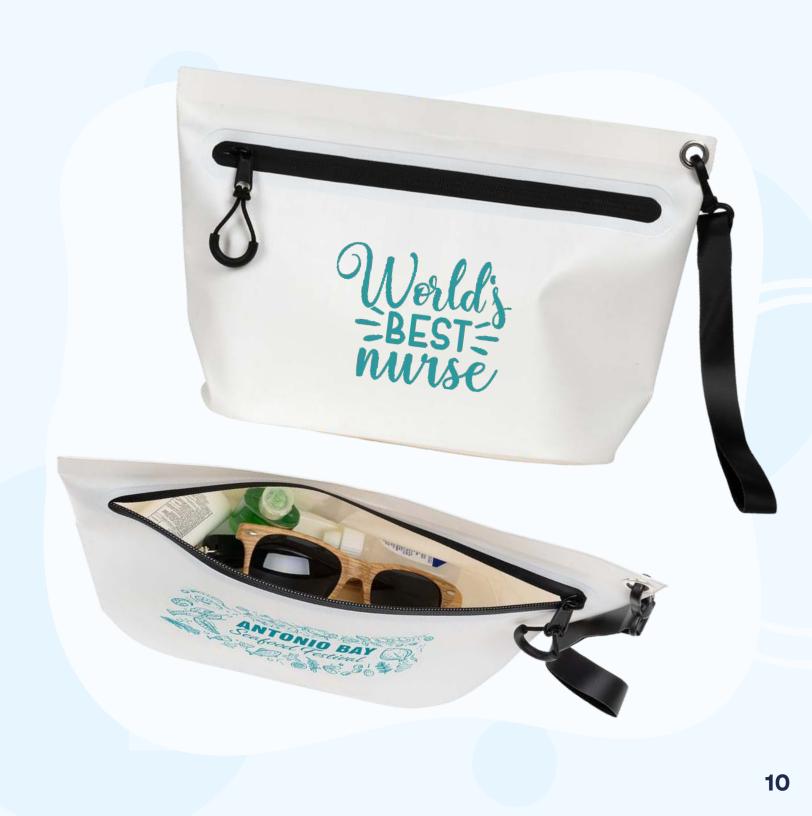

## Sunfish Waterproof Utility Bag

Help busy nurses stay organized for everyday essentials with this practical and budget-friendly utility bag!

#### Ο

- \* Waterproof and made from wear-resistant 50C tarpaulin
- \* Zippered opening on front with loop-in plastic zipper pull
- \*Includes 7" carry strap with carabiner clip \*Easily wipe off stains or dusts on the surface

\*Great for everyday small items and easy organization