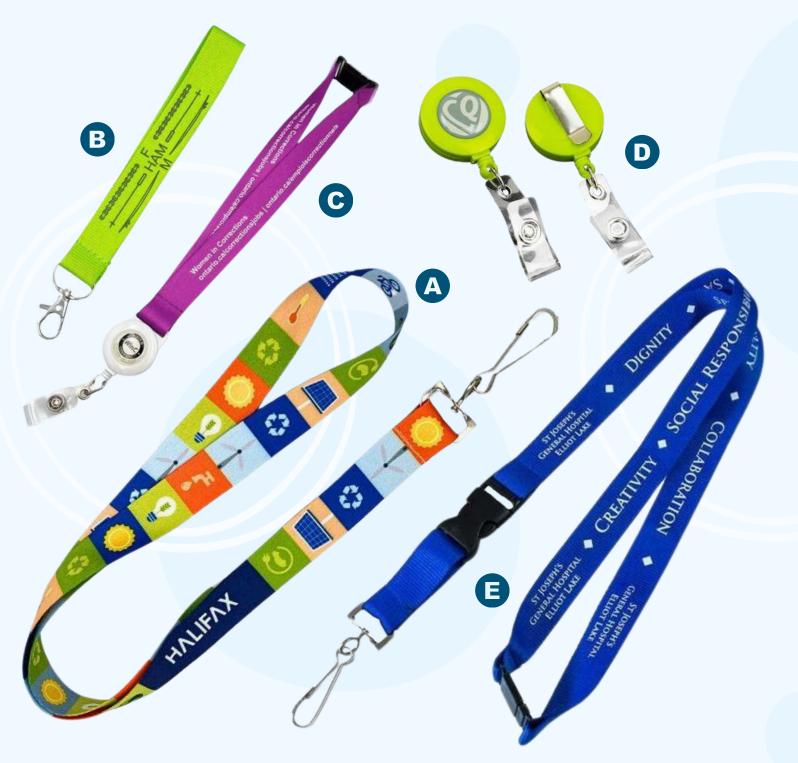

## Custom ID Solutions for Nurses

In addition to great appreciation rewards for nurses and healthcare workers, we also offer practical everyday ID display solutions. These items can be customized with your logo, message or even something fun and quirky to give to your team.

A: Recycled PET Dye Sub Lanyards B: Custom Printed Wrist Lanyards C: Dye Sublimated Wrist Lanyards D: Dome Badge Pullers E: Printed Polyester Lanyards