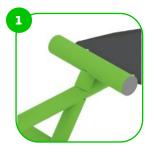

## Material specification

The element is made of high quality S235 steel, which has been cleaned via sandblasting. A corrosion resistant powder coating finish is then applied. Also available with galvanized surface for even greater protection and longevity! The clamp system allows for easy assembly and extreme stability.