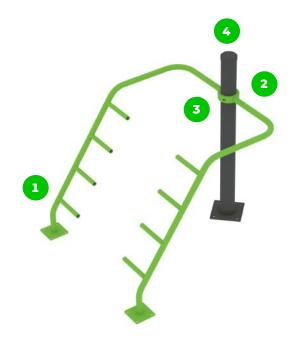

#### Z Dip Bar

The Z-dip bar enables assisted push-up and pull-up exercises to be completed. Different levels of difficulty can be achieved using different grips. By placing the foot on the grip bar, you can also perform push-up exercises with a difficult body position.