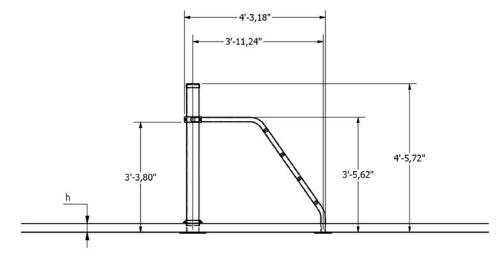

#### Installation information

| Number of installers (concrete)                                              | At least 2 people          |
|------------------------------------------------------------------------------|----------------------------|
| Total installation time (concrete)                                           | 45-120 min.                |
| Number of installers (equipment)                                             | At least 2 people          |
| Total installation time (equipment)                                          | 20-30 min.                 |
| Excavation volume                                                            | 21,19 ft <sup>3</sup>      |
| Concrete volume                                                              | 21,19 ft <sup>3</sup>      |
| Size of the base structure                                                   | 3pc 19.69 x 19.69 x 31.5 " |
| Anchoring options<br>In combined structures, the volume of concrete required | In-ground or surface       |

## **Technical specification**

| Safety surfice area                                    | Around 4.92 ft rac |
|--------------------------------------------------------|--------------------|
| Net weight                                             | 52.91              |
| Material                                               | S                  |
| Critic fall height                                     | 37                 |
| Color options                                          |                    |
| For more color options, discuss with your sales repre- | sentative.         |
|                                                        |                    |