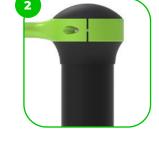

The connecting elements are fastened with vandal-proof stainless steel screws and nuts. The ends of the bars and posts are sealed with injection-moulded plastic caps.