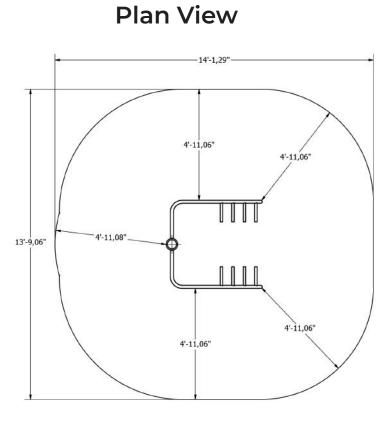

#### Installation information

| Number of installers (concrete)                                              | At least 2 people          |
|------------------------------------------------------------------------------|----------------------------|
| Total installation time (concrete)                                           | 45-120 min.                |
| Number of installers (equipment)                                             | At least 2 people          |
| Total installation time (equipment)                                          | 20-30 min.                 |
| Excavation volume                                                            | 21,19 ft <sup>3</sup>      |
| Concrete volume                                                              | 21,19 ft <sup>3</sup>      |
| Size of the base structure                                                   | 3pc 19.69 x 19.69 x 31.5 " |
| Anchoring options<br>In combined structures, the volume of concrete required | In-ground or surface       |

## **Technical specification**

| Safety surfice area                                    | Around 4.92 ft rac |
|--------------------------------------------------------|--------------------|
| Net weight                                             | 52.91              |
| Material                                               | S                  |
| Critic fall height                                     | 37                 |
| Color options                                          |                    |
| For more color options, discuss with your sales repre- | sentative.         |
|                                                        |                    |