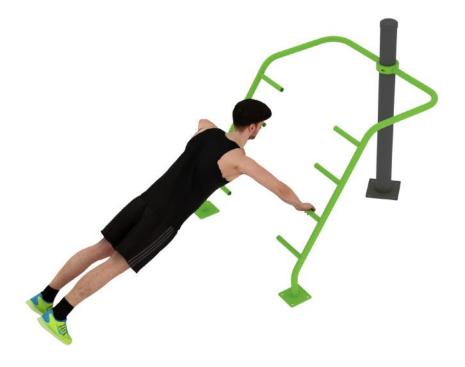

#### Z Dip Bar

The Z-dip bar enables assisted push-up and pull-up exercises to be completed. Different levels of difficulty can be achieved using different grips. By placing the foot on the grip bar, you can also perform push-up exercises with a difficult body position.