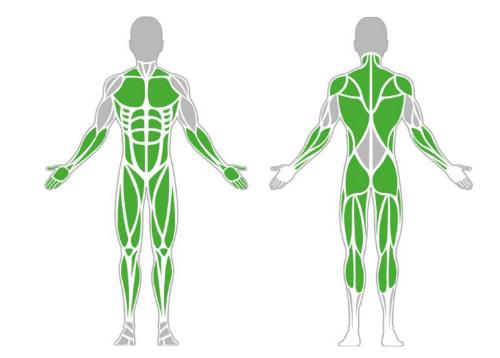

## **Muscle Groups Focus**





#### Z Dip Bar

The Z-dip bar enables assisted push-up and pull-up exercises to be completed. Different levels of difficulty can be achieved using different grips. By placing the foot on the grip bar, you can also perform push-up exercises with a difficult body position.

#### Attributes

| Product code     | 1-1-052              |
|------------------|----------------------|
| Certificate      | EN 16630, ASTM F3101 |
| Age group        | 14 + years           |
| Capacity         | l person             |
| Max. weight load | 218.26 lbs           |
| Туре             | Calisthenics         |
| Difficulty level | Medium               |







#### Installation information

| Number of installers (concrete)                                              | At least 2 people          |
|-------