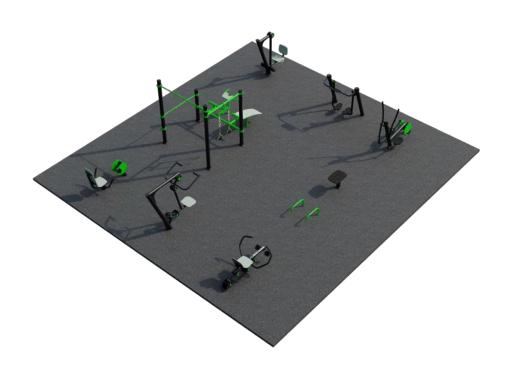

### FitStay 4

Unlock the full potential of your hotel with the FitStay 4 Outdoor Fitness Park. Designed to inspire and motivate, this exceptional outdoor fitness facility will leave a lasting impression on your guests. Featuring a wide array of top-of-the-line exercise equipment, FitStay 4 offers a one-of-a-kind fitness experience amidst the natural beauty of your hotel surroundings.

#### **Attributes**

Product code Certificate Age group Designed for Capacity Fall height

1-3-254 EN 16630, ASTM F3101 14 + years Hotels 28 people 4.26 ft