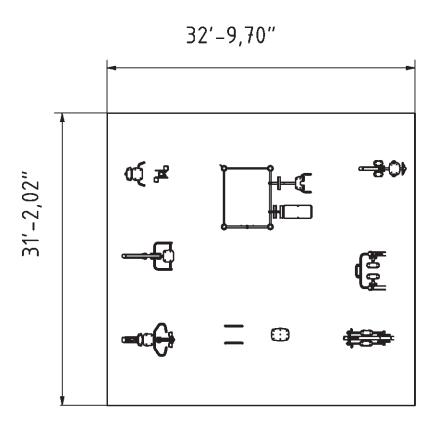

# **Technical specification**

Anchoring option
Net weight
Material
Anti-corrosion possibilty
Total Area
Color options
For more color options, discuss with your sales representative.

## Warranty

In-ground or surface Structure

2080 lbs Steel

S235 Paint

Galvanized or EPD Plastic

1022.2 ft<sup>2</sup> Rubber

Moving parts

Detailed information in the warranty document