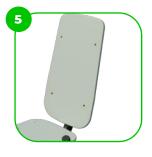

The device is fitted with composite bearings that are weather-resistant. The bearing does not require regular maintenance.