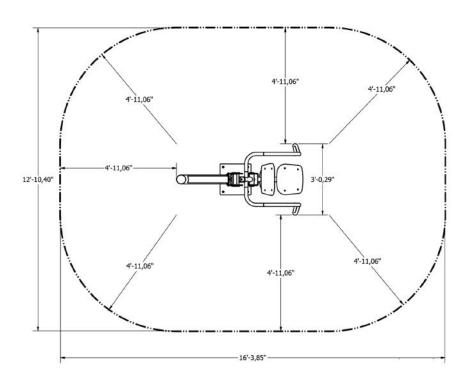

### **Plan View**

#### Installation information

Number of installers (concrete) At least 2 people Total installation time (concrete) 60-120 min. Number of installers (equipment) At least 2 people Total installation time (equipment) 90-120 min. Excavation volume 33.9 ft<sup>3</sup> Concrete volume 33,9 ft<sup>3</sup> Size of the base structure 39.37 x 47.24 x 31.5 .. Surface mounted Anchoring options
In combined structures, the volume of concrete required varies.

## **Technical specification**

Safety surfice area Around 4.92 ft radius Net weight 233.69 lbs Material S235,KO33 Critic fall height 31.5" Color options