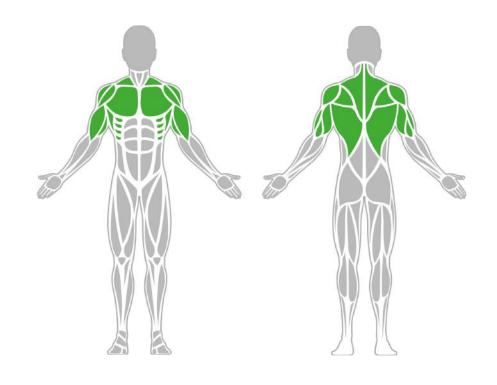

# **Muscle Groups Focus**

#### **Chest Press**

The device is suitable for strengthening the pectoral muscles, arms and shoulders. The chest machine is designed for complex training of the chest muscles through pressing and pushing exercises. It allows you to exercise the pectoral muscles in a gentle way. Without a detrimental load on the shoulders or elbows. An alternative form to the flat bench press. The grips on the device are ergonomically positioned at different heights and angles to ensure maximum performance and efficiency.