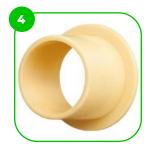

The device is fitted with composite bearings that are weather-resistant. The bearing does not require regular maintenance.