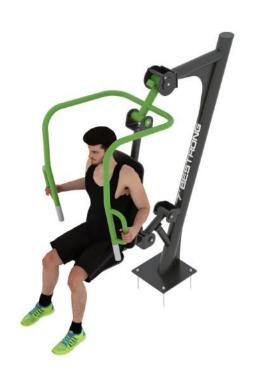

#### **Chest Press**

The device is suitable for strengthening the pectoral muscles, arms and shoulders. The chest machine is designed for complex training of the chest muscles through pressing and pushing exercises. It allows you to exercise the pectoral muscles in a gentle way. Without a detrimental load on the shoulders or elbows. An alternative form to the flat bench press. The grips on the device are ergonomically positioned at different heights and angles to ensure maximum performance and efficiency.