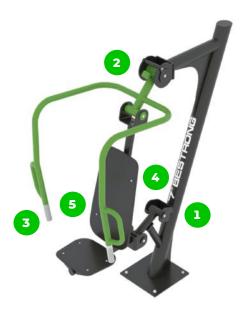

#### **Chest Press**

The device is suitable for strengthening the pectoral muscles, arms and shoulders. The chest machine is designed for complex training of the chest muscles through pressing and pushing exercises. It allows you to exercise the pectoral muscles in a gentle way. Without a detrimental load on the shoulders or elbows. An alternative form to the flat bench press. The grips on the device are ergonomically positioned at different heights and angles to ensure maximum performance and efficiency.

The seats and backrests are made of strong HDPE material. Which is fully heat, moisture and UV resistant.

The bumpers of the devices are made of durabrubber material.

At the end of the arms, the handle is rubber-coated for a more comfortable and secure grip.

The device is fitted with composite bearings that are weather-resistant. The bearing does not require regular maintenance.