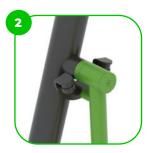

#### **Chest Press**

The device is suitable for strengthening the pectoral muscles, arms and shoulders. The chest machine is designed for complex training of the chest muscles through pressing and pushing exercises. It allows you to exercise the pectoral muscles in a gentle way. Without a detrimental load on the shoulders or elbows. An alternative form to the flat bench press. The grips on the device are ergonomically positioned at different heights and angles to ensure maximum performance and efficiency.