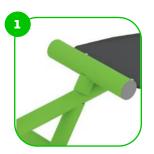

#### **Chest Press**

The device is suitable for strengthening the pectoral muscles, arms and shoulders. The chest machine is designed for complex training of the chest muscles through pressing and pushing exercises. It allows you to exercise the pectoral muscles in a gentle way. Without a detrimental load on the shoulders or elbows. An alternative form to the flat bench press. The grips on the device are ergonomically positioned at different heights and angles to ensure maximum performance and efficiency.