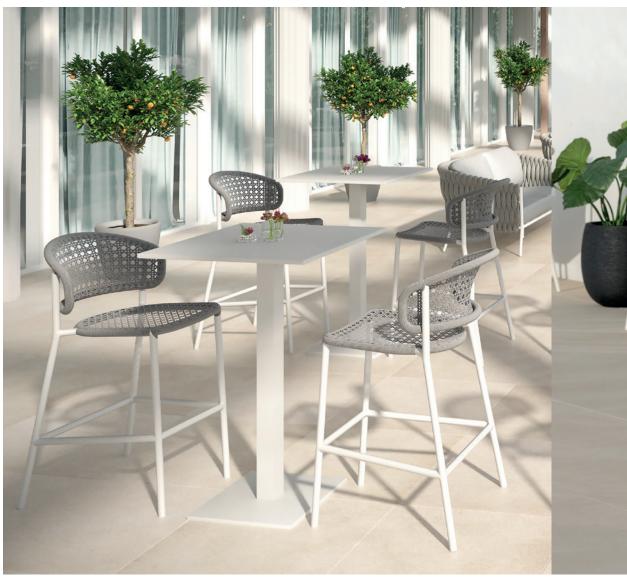

bistro table

Easy to clean and built to look great for years to come. The Parana tables have a sleek and modern design that will go well with any contemporary setting, the easy and fine style of this table makes it a nice addition to any area. Complete your dining area, outdoor kitchen, or restaurant space with a Parana table at dining or bar height. It's made completely out of powder coated aluminium, making it a convenient and lightweight choice.

PARANA bar table BUTTERFLY bar chair

PARANA bistro table

FRAME powder coated aluminium alu charcoal mat alu white mat

ITEMS bistro table

charcoal white

bar table

charcoal white 01 00 ( 47 4

01-000462