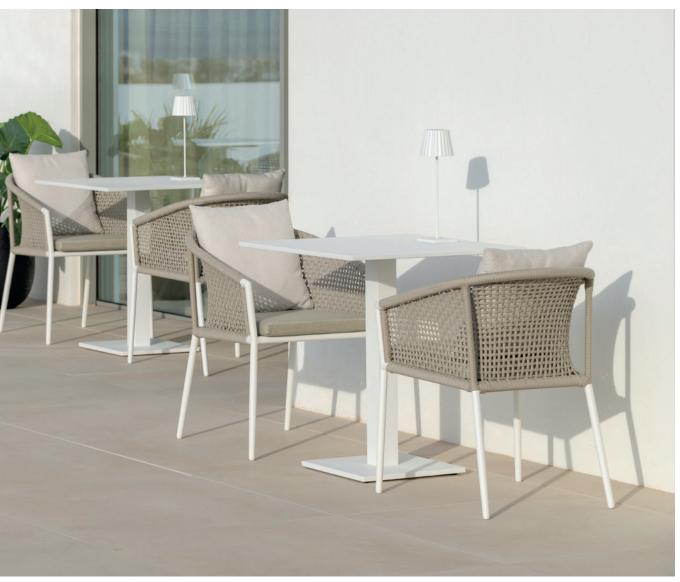

bistro table

Easy to clean and built to look great for years to come. The Parana tables have a sleek and modern design that will go well with any contemporary setting, the easy and fine style of this table makes it a nice addition to any area. Complete your dining area, outdoor kitchen, or restaurant space with a Parana table at dining or bar height. It's made completely out of powder coated aluminium, making it a convenient and lightweight choice.

PARANA bar table BUTTERFLY bar chair

PARANA bistro table

FRAME powder coated aluminium alu charcoal mat alu white mat

ITEMS bistro table

charcoal white

bar table

charcoal white 01 00 ( 47 4

01-000462