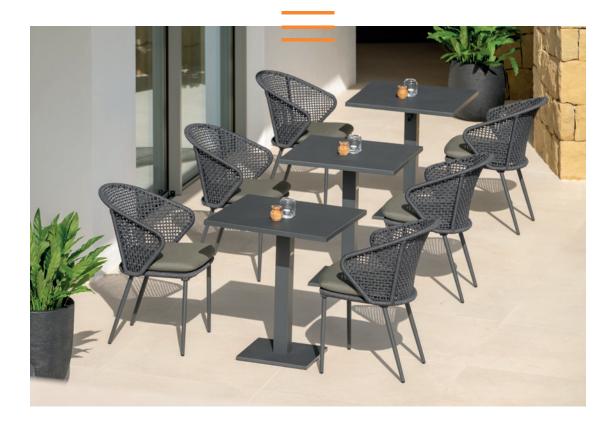

bistro table

Easy to clean and built to look great for years to come. The Parana tables have a sleek and modern design that will go well with any contemporary setting, the easy and fine style of this table makes it a nice addition to any area. Complete your dining area, outdoor kitchen, or restaurant space with a Parana table at dining or bar height. It's made completely out of powder coated aluminium, making it a convenient and lightweight choice.

PARANA bar table BUTTERFLY bar chair

PARANA bistro table

FRAME powder coated aluminium alu charcoal mat alu white mat

ITEMS bistro table

charcoal white

bar table

charcoal white 01 00 ( 47 4

01-000462