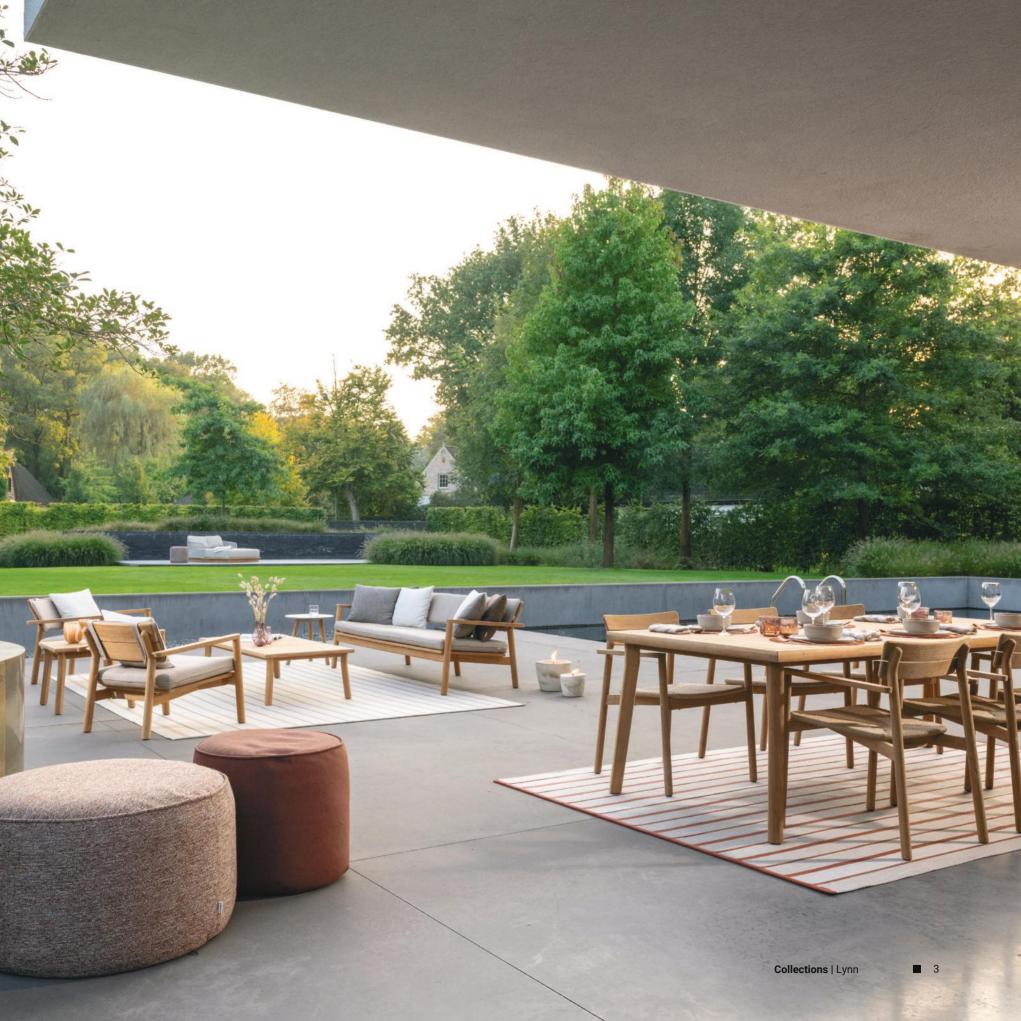

## JATI - KEBON

Designed by Povl Eskildsen

The Lynn collection offers a tasteful selection crafted for the ultimate outdoor comfort. With its beautiful texture and warm, natural appeal, each piece creates a timeless atmosphere.

### The Lynn Collection

"With Lynn, we've created a collection that's as luxurious as it is eco-conscious."

Escape the ordinary with Povl Eskildsen's Lynn collection, where design embraces outdoor living. A testament to meticulous Scandinavian artistry and sustainable vision, these pieces draw inspiration from 1970s Danish classics. Blending clean, elegant lines with nature's warmth, each design tells a story of precision. Every detail, from the seamless finger joints to the hidden end grain, reveals a commitment to timeless beauty that gracefully weathers every season.