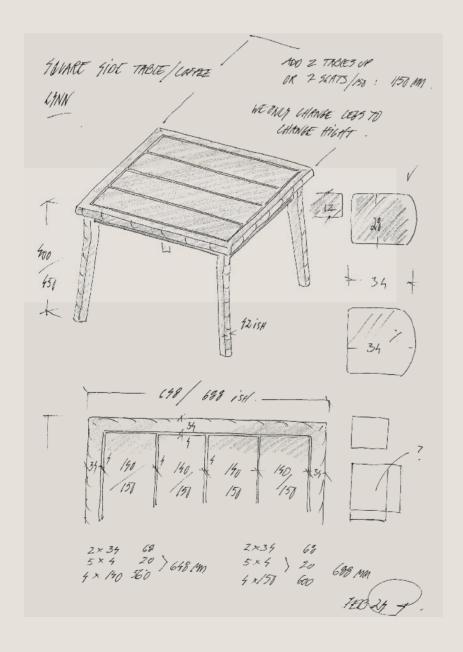

### Lynn Teak

|   | Item             | Material(s)  | Finish(es)              | Cushion(s)                                        | Feature(s)          | Size (LxWxH)                           |
|---|------------------|--------------|-------------------------|---------------------------------------------------|---------------------|----------------------------------------|
|   | Dining chair     | teak natural | natural                 | sunbrella savane coconut<br>sunbrella tundra souk | h                   | 58.8x60.4x80 cm<br>23.1x23.8x31.5 in   |
|   | Dining chair     | teak natural | natural danish cord 5mm | sunbrella savane coconut<br>sunbrella tundra souk | H                   | 58.8x60.4x80 cm<br>23.1x23.8x31.5 in   |
|   | Sofa 1 seat      | teak natural | natural                 | sunbrella savane coconut<br>sunbrella tundra souk | -                   | 73.8x77x68.6 cm<br>29.1x30.3x27 in     |
|   | Sofa 3 seat      | teak natural | natural                 | sunbrella savane coconut<br>sunbrella tundra souk | -                   | 198x78.5x68.6 cm<br>78x30.9x27 in      |
|   | Coffee table     | teak natural | -                       | -                                                 | -                   | 138x70x36.7 cm<br>54.3x27.6x14.4 in    |
| M | Side table       | teak natural | -                       | -                                                 | -                   | 54.8x54.8x44.7 cm<br>21.6x21.6x17.6 in |
|   | NEW Dining table | teak natural | -                       | -                                                 | (6-8)               | 234x105x75 cm<br>92.1x41.3x29.5 in     |
|   |                  | teak natural | -                       | -                                                 | ( <del>8-10</del> ) | 295x110x75 cm<br>116.1x43.3x29.5 in    |