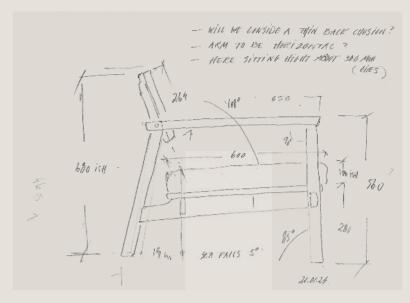

### Lynn Teak

|   | Item             | Material(s)  | Finish(es)              | Cushion(s)                                        | Feature(s)          | Size (LxWxH)                           |
|---|------------------|--------------|-------------------------|---------------------------------------------------|---------------------|----------------------------------------|
|   | Dining chair     | teak natural | natural                 | sunbrella savane coconut<br>sunbrella tundra souk | h                   | 58.8x60.4x80 cm<br>23.1x23.8x31.5 in   |
|   | Dining chair     | teak natural | natural danish cord 5mm | sunbrella savane coconut<br>sunbrella tundra souk | H                   | 58.8x60.4x80 cm<br>23.1x23.8x31.5 in   |
|   | Sofa 1 seat      | teak natural | natural                 | sunbrella savane coconut<br>sunbrella tundra souk | -                   | 73.8x77x68.6 cm<br>29.1x30.3x27 in     |
|   | Sofa 3 seat      | teak natural | natural                 | sunbrella savane coconut<br>sunbrella tundra souk | -                   | 198x78.5x68.6 cm<br>78x30.9x27 in      |
|   | Coffee table     | teak natural | -                       | -                                                 | -                   | 138x70x36.7 cm<br>54.3x27.6x14.4 in    |
| M | Side table       | teak natural | -                       | -                                                 | -                   | 54.8x54.8x44.7 cm<br>21.6x21.6x17.6 in |
|   | NEW Dining table | teak natural | -                       | -                                                 | (6-8)               | 234x105x75 cm<br>92.1x41.3x29.5 in     |
|   |                  | teak natural | -                       | -                                                 | ( <del>8-10</del> ) | 295x110x75 cm<br>116.1x43.3x29.5 in    |