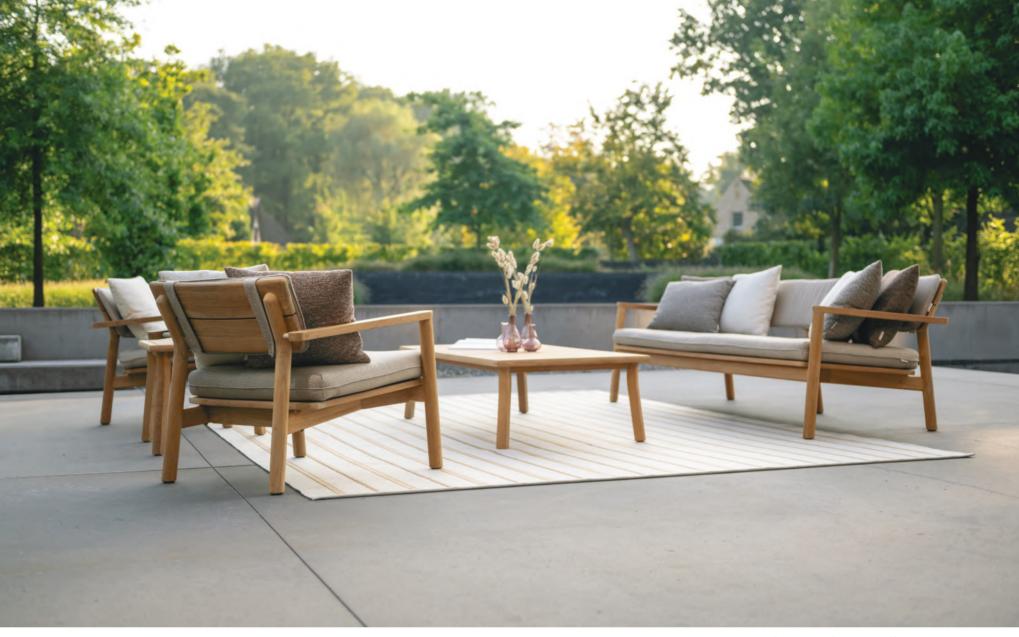

Lynn sofa 1 seat, coffee table

**Lynn** sofa 1 seat, sofa 3 seat, coffee table, side table, dining table, dining chair weaving

**Lynn** sofa 1 seat, sofa 3 seat, coffee table, side table, dining table, dining chair

"The Lynn collection unites timeless elegance and outdoor comfort."

– Povl Eskildsen –

Lynn dining chair

Lynn sofa 1 seat, sofa 3 seat, coffee table

Lynn sofa 3 seat

Lynn dining table, dining chair weaving

### Lynn Teak

|   | Item             | Material(s)  | Finish(es)              | Cushion(s)                                        | Feature(s)          | Size (LxWxH)                           |
|---|------------------|--------------|-------------------------|---------------------------------------------------|---------------------|----------------------------------------|
|   | Dining chair     | teak natural | natural                 | sunbrella savane coconut<br>sunbrella tundra souk | h                   | 58.8x60.4x80 cm<br>23.1x23.8x31.5 in   |
|   | Dining chair     | teak natural | natural danish cord 5mm | sunbrella savane coconut<br>sunbrella tundra souk | H                   | 58.8x60.4x80 cm<br>23.1x23.8x31.5 in   |
|   | Sofa 1 seat      | teak natural | natural                 | sunbrella savane coconut<br>sunbrella tundra souk | -                   | 73.8x77x68.6 cm<br>29.1x30.3x27 in     |
|   | Sofa 3 seat      | teak natural | natural                 | sunbrella savane coconut<br>sunbrella tundra souk | -                   | 198x78.5x68.6 cm<br>78x30.9x27 in      |
|   | Coffee table     | teak natural | -                       | -                                                 | -                   | 138x70x36.7 cm<br>54.3x27.6x14.4 in    |
| M | Side table       | teak natural | -                       | -                                                 | -                   | 54.8x54.8x44.7 cm<br>21.6x21.6x17.6 in |
|   | NEW Dining table | teak natural | -                       | -                                                 | (6-8)               | 234x105x75 cm<br>92.1x41.3x29.5 in     |
|   |                  | teak natural | -                       | -                                                 | ( <del>8-10</del> ) | 295x110x75 cm<br>116.1x43.3x29.5 in    |