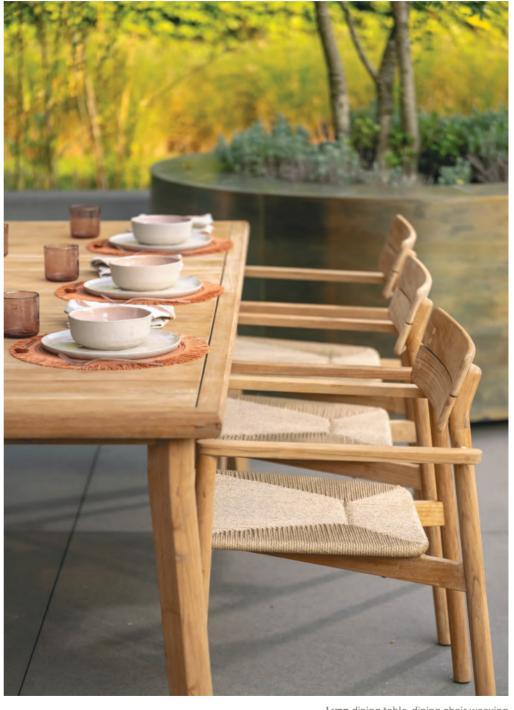

Lynn sofa 1 seat, coffee table

**Lynn** sofa 1 seat, sofa 3 seat, coffee table, side table, dining table, dining chair weaving

**Lynn** sofa 1 seat, sofa 3 seat, coffee table, side table, dining table, dining chair

"The Lynn collection unites timeless elegance and outdoor comfort."

– Povl Eskildsen –

Lynn dining chair

Lynn sofa 1 seat, sofa 3 seat, coffee table

Lynn sofa 3 seat

Lynn dining table, dining chair weaving