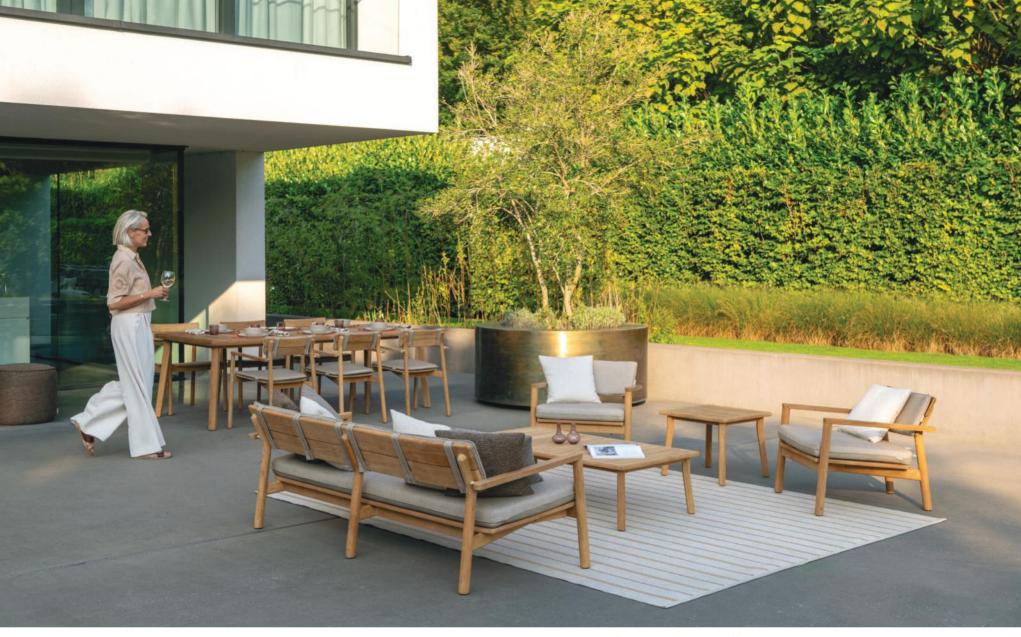

### The Lynn Collection

"With Lynn, we've created a collection that's as luxurious as it is eco-conscious."

Escape the ordinary with Povl Eskildsen's Lynn collection, where design embraces outdoor living. A testament to meticulous Scandinavian artistry and sustainable vision, these pieces draw inspiration from 1970s Danish classics. Blending clean, elegant lines with nature's warmth, each design tells a story of precision. Every detail, from the seamless finger joints to the hidden end grain, reveals a commitment to timeless beauty that gracefully weathers every season.

"The Lynn collection unites timeless elegance and outdoor comfort."

– Povl Eskildsen –

Lynn dining chair

Lynn sofa 1 seat, sofa 3 seat, coffee table

Lynn sofa 3 seat

Lynn dining table, dining chair weaving