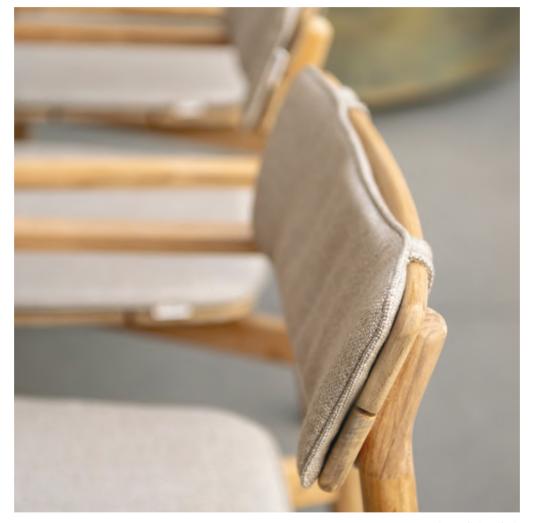

### The Lynn Collection

"With Lynn, we've created a collection that's as luxurious as it is eco-conscious."

Escape the ordinary with Povl Eskildsen's Lynn collection, where design embraces outdoor living. A testament to meticulous Scandinavian artistry and sustainable vision, these pieces draw inspiration from 1970s Danish classics. Blending clean, elegant lines with nature's warmth, each design tells a story of precision. Every detail, from the seamless finger joints to the hidden end grain, reveals a commitment to timeless beauty that gracefully weathers every season.

### Lynn Teak

|   | Item             | Material(s)  | Finish(es)              | Cushion(s)                                        | Feature(s)          | Size (LxWxH)                           |
|---|------------------|--------------|-------------------------|---------------------------------------------------|---------------------|----------------------------------------|
|   | Dining chair     | teak natural | natural                 | sunbrella savane coconut<br>sunbrella tundra souk | h                   | 58.8x60.4x80 cm<br>23.1x23.8x31.5 in   |
|   | Dining chair     | teak natural | natural danish cord 5mm | sunbrella savane coconut<br>sunbrella tundra souk | H                   | 58.8x60.4x80 cm<br>23.1x23.8x31.5 in   |
|   | Sofa 1 seat      | teak natural | natural                 | sunbrella savane coconut<br>sunbrella tundra souk | -                   | 73.8x77x68.6 cm<br>29.1x30.3x27 in     |
|   | Sofa 3 seat      | teak natural | natural                 | sunbrella savane coconut<br>sunbrella tundra souk | -                   | 198x78.5x68.6 cm<br>78x30.9x27 in      |
|   | Coffee table     | teak natural | -                       | -                                                 | -                   | 138x70x36.7 cm<br>54.3x27.6x14.4 in    |
| M | Side table       | teak natural | -                       | -                                                 | -                   | 54.8x54.8x44.7 cm<br>21.6x21.6x17.6 in |
|   | NEW Dining table | teak natural | -                       | -                                                 | (6-8)               | 234x105x75 cm<br>92.1x41.3x29.5 in     |
|   |                  | teak natural | -                       | -                                                 | ( <del>8-10</del> ) | 295x110x75 cm<br>116.1x43.3x29.5 in    |