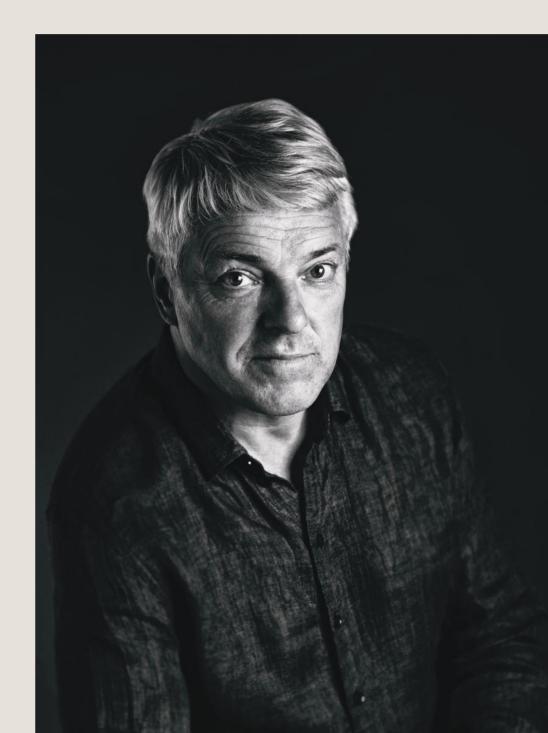

# Povl Eskildsen

"Design is about more than just form and materials."

Povl B. Eskildsen, a distinguished Danish designer, perceives design as a way of understanding how people live and interact with furniture in their daily lives. His architectural background and his family's teak furniture legacy is beautifully reflected in the *Lynn* collection, where he masterfully merges timeless Scandinavian craftsmanship with contemporary design. His furniture embodies minimalist elegance, crafted with meticulous precision to elevate outdoor living spaces with sophisticated, adaptable pieces.