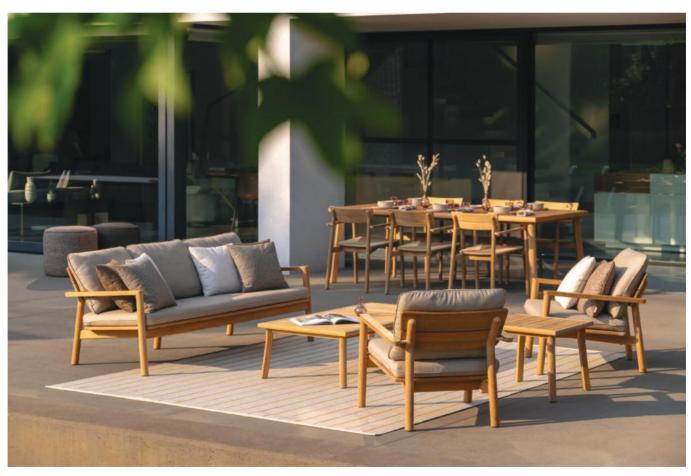

### The Lynn Collection

"With Lynn, we've created a collection that's as luxurious as it is eco-conscious."

Escape the ordinary with Povl Eskildsen's Lynn collection, where design embraces outdoor living. A testament to meticulous Scandinavian artistry and sustainable vision, these pieces draw inspiration from 1970s Danish classics. Blending clean, elegant lines with nature's warmth, each design tells a story of precision. Every detail, from the seamless finger joints to the hidden end grain, reveals a commitment to timeless beauty that gracefully weathers every season.

Lynn sofa 1 seat, coffee table

**Lynn** sofa 1 seat, sofa 3 seat, coffee table, side table, dining table, dining chair weaving

**Lynn** sofa 1 seat, sofa 3 seat, coffee table, side table, dining table, dining chair

"The Lynn collection unites timeless elegance and outdoor comfort."

– Povl Eskildsen –

Lynn dining chair

Lynn sofa 1 seat, sofa 3 seat, coffee table

Lynn sofa 3 seat

Lynn dining table, dining chair weaving