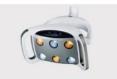

## Smooth, Sturdy, Comfortably Smart Technology Built To Last

**Doctor's Stool** 

- + Stable and heavier base
- + Comfortable memory foam leather
- + Anti crushing system
- + Emergency safety switch
- + Sensor based triple axis movable LED operating light
- Adjustable Dual color light (white & yellow) source with digital display
- + Bilateral pneumatic control design
- + Low & High VAC suction with delay function
- + Multifunctional additional movable tray
- + Easily cleaned Removable instrument tray
- + Anti spill, Anti splash detachable glass spittoon
- + Multifunctional rotatable handpiece holder
- + Max. load bearing capacity 180kg

Multiple color choices of leather cushion

Boutique & fashionable waist headrest

High & low suction filtration system

Safety Protection System Switch

Extra cushions for more comfort

Sensor Based Led Light With Digital Display