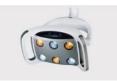

## Smooth, Sturdy, Comfortably Smart Technology Built To Last

**Doctor's Stool** 

- + Stable and heavier base
- + Comfortable memory foam leather
- + Anti crushing system
- + Emergency safety switch
- + Sensor based triple axis movable LED operating light
- Adjustable Dual color light (white & yellow) source with digital display
- + Bilateral pneumatic control design
- + Low & High VAC suction with delay function
- + Multifunctional additional movable tray
- + Easily cleaned Removable instrument tray
- + Anti spill, Anti splash detachable glass spittoon
- + Multifunctional rotatable handpiece holder
- + Max. load bearing capacity 180kg

## Smooth, Sturdy, Comfortably Smart Technology Built To Last

- Stable and heavier base
- + Comfortable memory foam leather
- + Anti crushing system
- + Emergency safety switch
- + Sensor based triple axis movable LED operating light
- Adjustable Dual color light (white & yellow) source with digital display
- + Bilateral pneumatic control design
- + Low & High VAC suction with delay function
- + Multifunctional additional movable tray
- + Easily cleaned Removable instrument tray
- + Anti spill, Anti splash detachable glass spittoon
- + Multifunctional rotatable handpiece holder
- + Max. load bearing capacity 180kg