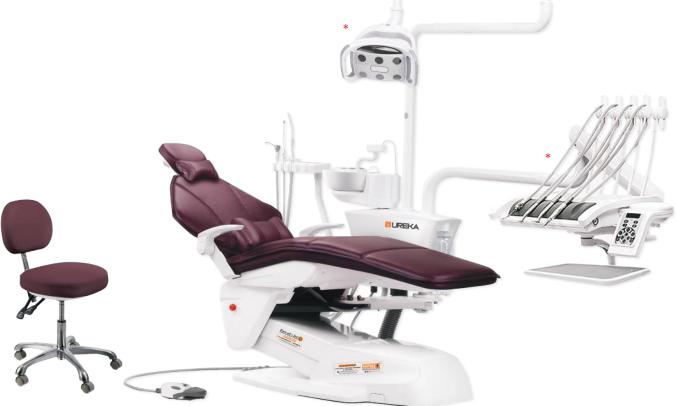

## Smooth, Sturdy, Comfortably Smart Technology Built To Last

**Doctor's Stool** 

- + Stable and heavier base
- + Comfortable memory foam leather
- + Anti crushing system
- + Emergency safety switch
- + Sensor based triple axis movable LED operating light
- Adjustable Dual color light (white & yellow) source with digital display
- + Bilateral pneumatic control design
- + Low & High VAC suction with delay function
- + Multifunctional additional movable tray
- + Easily cleaned Removable instrument tray
- + Anti spill, Anti splash detachable glass spittoon
- + Multifunctional rotatable handpiece holder
- + Max. load bearing capacity 180kg

Multiple color choices of leather cushion

Boutique & fashionable waist headrest

High & low suction filtration system

Safety Protection System Switch

Extra cushions for more comfort

Sensor Based Led Light With Digital Display

## Smooth, Sturdy, Comfortably Smart Technology Built To Last

- Stable and heavier base
- + Comfortable memory foam leather
- + Anti crushing system
- + Emergency safety switch
- + Sensor based triple axis movable LED operating light
- Adjustable Dual color light (white & yellow) source with digital display
- + Bilateral pneumatic control design
- + Low & High VAC suction with delay function
- + Multifunctional additional movable tray
- + Easily cleaned Removable instrument tray
- + Anti spill, Anti splash detachable glass spittoon
- + Multifunctional rotatable handpiece holder
- + Max. load bearing capacity 180kg