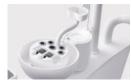

able and heavier base
- + Comfortable memory foam leather
- + Anti crushing system
- + Emergency safety switch
- + Sensor based triple axis movable LED operating light
- Adjustable Dual color light (white & yellow) source with digital display
- + Bilateral pneumatic control design
- + Low & High VAC suction with delay function
- + Multifunctional additional movable tray
- + Easily cleaned Removable instrument tray
- + Anti spill, Anti splash detachable glass spittoon
- + Multifunctional rotatable handpiece holder
- + Max. load bearing capacity 180kg

Multiple color choices of leather cushion





Boutique & fashionable waist headrest



High & low suction filtration system



Safety Protection System Switch



Extra cushions for more comfort



Sensor Based Led Light With Digital Display



State-of-the-art disinfection system



## For any Sales & Support

9821184441, 9599281852, 8448398852
sales@unicorndenmart.com



SCAN TO VISIT OUR WEBSITE



<u>Corporate Office:</u> 3 Local Shopping Centre, MOR Land, Near J Block DDA Market, New Rajender Nagar, New Delhi – 110060