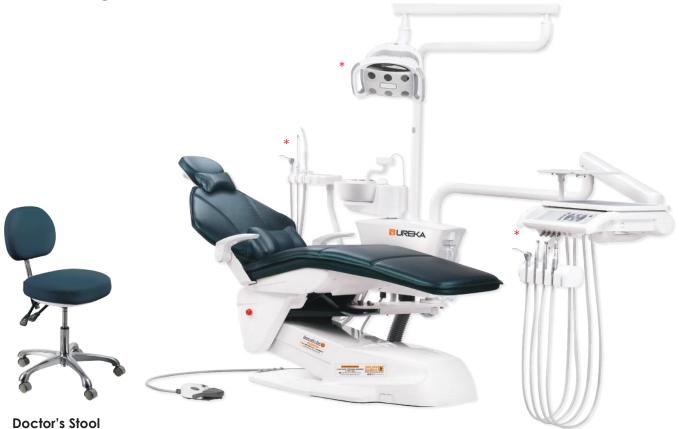

## UREKA Dental Chair The ideal dental chair for all your needs

Overhead

Under Hanging

## Smooth, Sturdy, Comfortably Smart Technology Built To Last

**Doctor's Stool** 

- + Stable and heavier base
- + Comfortable memory foam leather
- + Anti crushing system
- + Emergency safety switch
- + Sensor based triple axis movable LED operating light
- Adjustable Dual color light (white & yellow) source with digital display
- + Bilateral pneumatic control design
- + Low & High VAC suction with delay function
- + Multifunctional additional movable tray
- + Easily cleaned Removable instrument tray
- + Anti spill, Anti splash detachable glass spittoon
- + Multifunctional rotatable handpiece holder
- + Max. load bearing capacity 180kg

Multiple color choices of leather cushion

Boutique & fashionable waist headrest

High & low suction filtration system

Safety Protection System Switch

Extra cushions for more comfort

Sensor Based Led Light With Digital Display

## Smooth, Sturdy, Comfortably Smart Technology Built To Last

- Stable and heavier base
- + Comfortable memory foam leather
- + Anti crushing system
- + Emergency safety switch
- + Sensor based triple axis movable LED operating light
- Adjustable Dual color light (white & yellow) source with digital display
- + Bilateral pneumatic control design
- + Low & High VAC suction with delay function
- + Multifunctional additional movable tray
- + Easily cleaned Removable instrument tray
- + Anti spill, Anti splash detachable glass spittoon
- + Multifunctional rotatable handpiece holder
- + Max. load bearing capacity 180kg