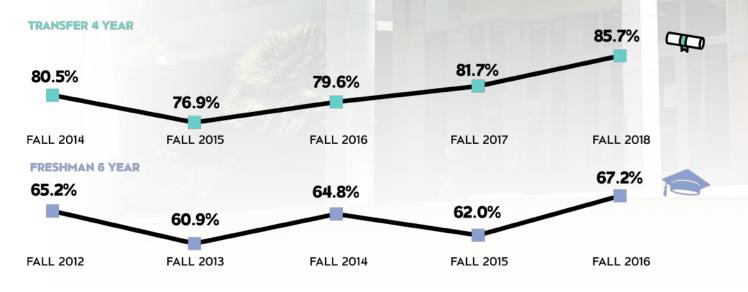

- 3,592
Junior - 9,689
Senior - 12,397
Graduate - 4,166

# **CURRENTLY** ENROLLED STUDENTS FALL 2022

Total Students 36,123

New Students - 11,519 Continuing Students - 24,604







Northridge has made good progress toward its 2025 goal that 30% of all freshmen will graduate within 4 years.







Northridge has already once exceeded its 2-year graduation rate goal for transfer students, and is closing in on its 4-year goal.



Northridge has made limited progress toward its 2025 goal that there will be 0% difference in the 6-year graduation rates of traditionally underserved and better served students.



Northridge has made limited progress toward its 2025 goal that there will be 0% difference in the 6-year graduation rates of Pell and Non-Pell students.



# **COLLEGE OF HUMANITIES**







# COLLEGE OF SOCIAL AND BEHAVIORAL SCIENCES

**GRAD RATES** 

**TRANSFER 4 YEAR** 

| <b>78</b> %                  | 79.2%     | 81.6%     | 80.9%     | 83.6%     |
|------------------------------|-----------|-----------|-----------|-----------|
| FALL 2014<br>FRESHMAN 6 YEAR | FALL 2015 | FALL 2016 | FALL 2017 | FALL 2018 |
| 53.2%                        | 56.3%     | 55.4%     | 54.4%     | 58.0%     |
| FALL 2012                    | FALL 2013 | FALL 2014 | FALL 2015 | FALL 2016 |





# DAVID NAZARIAN COLLEGE OF BUSINESS AND ECONOMICS

## **GRAD RATES**

**TRANSFER 4 YEAR** 





# MIKE CURB COLLEGE OF ARTS, MEDIA, AND COMMUNICATION

### **GRAD RATES**

**TRANSFER 4 YEAR** 







# COLLEGE OF HEALTH AND HUMAN DEVELOPMENT

| TRANSFER 4 YEAR<br>83.3% | 90.3%     | 87.3%     | 83.0