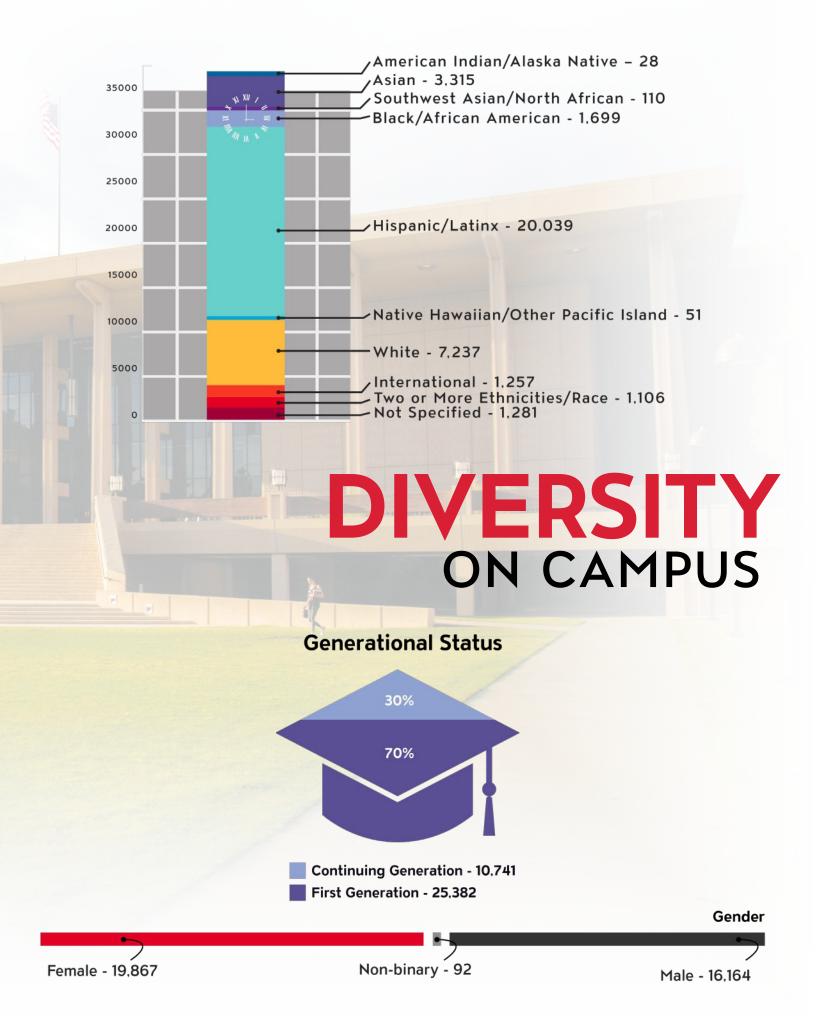

# **CURRENTLY** ENROLLED STUDENTS FALL 2022

Total Students 36,123

New Students - 11,519 Continuing Students - 24,604

Northridge has made good progress toward its 2025 goal that 30% of all freshmen will graduate within 4 years.