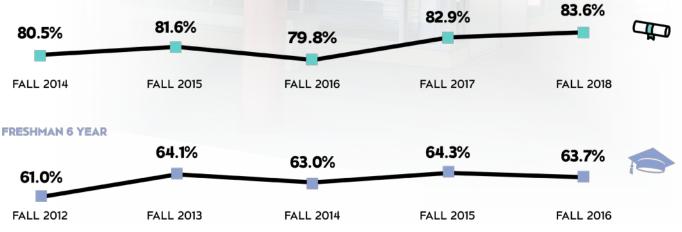

difference in the 6-year graduation rates of Pell and Non-Pell students.



# **COLLEGE OF HUMANITIES**







# COLLEGE OF SOCIAL AND BEHAVIORAL SCIENCES

**GRAD RATES** 

**TRANSFER 4 YEAR** 

| <b>78</b> %                  | 79.2%     | 81.6%     | 80.9%     | 83.6%     |
|------------------------------|-----------|-----------|-----------|-----------|
| FALL 2014<br>FRESHMAN 6 YEAR | FALL 2015 | FALL 2016 | FALL 2017 | FALL 2018 |
| 53.2%                        | 56.3%     | 55.4%     | 54.4%     | 58.0%     |
| FALL 2012                    | FALL 2013 | FALL 2014 | FALL 2015 | FALL 2016 |





# DAVID NAZARIAN COLLEGE OF BUSINESS AND ECONOMICS

## **GRAD RATES**

**TRANSFER 4 YEAR** 





# MIKE CURB COLLEGE OF ARTS, MEDIA, AND COMMUNICATION

### **GRAD RATES**

**TRANSFER 4 YEAR** 







# COLLEGE OF HEALTH AND HUMAN DEVELOPMENT

| TRANSFER 4 YEAR<br>83.3% | 90.3%     | 87.3%     | 83.0%     | 87.6%     |
|--------------------------|-----------|-----------|-----------|-----------|
| FALL 2014                | FALL 2015 | FALL 2016 | FALL 2017 | FALL 2018 |
| FRESHMAN 6 YEAR          | 65.3%     | 70.0%     | 67.3%     | 68.0%     |
| FALL 2012                | FALL 2013 | FALL 2014 | FALL 2015 | FALL 2016 |





# COLLEGE OF SCIENCE







# MICHAEL D. EISNER COLLEGE OF EDUCATION









18111 Nordhoff Street · Northridge · California 91330-8224 (818) 677-3277 · fax: (818) 677-5080 https://www.csun.edu/institutional-research/inside-counts