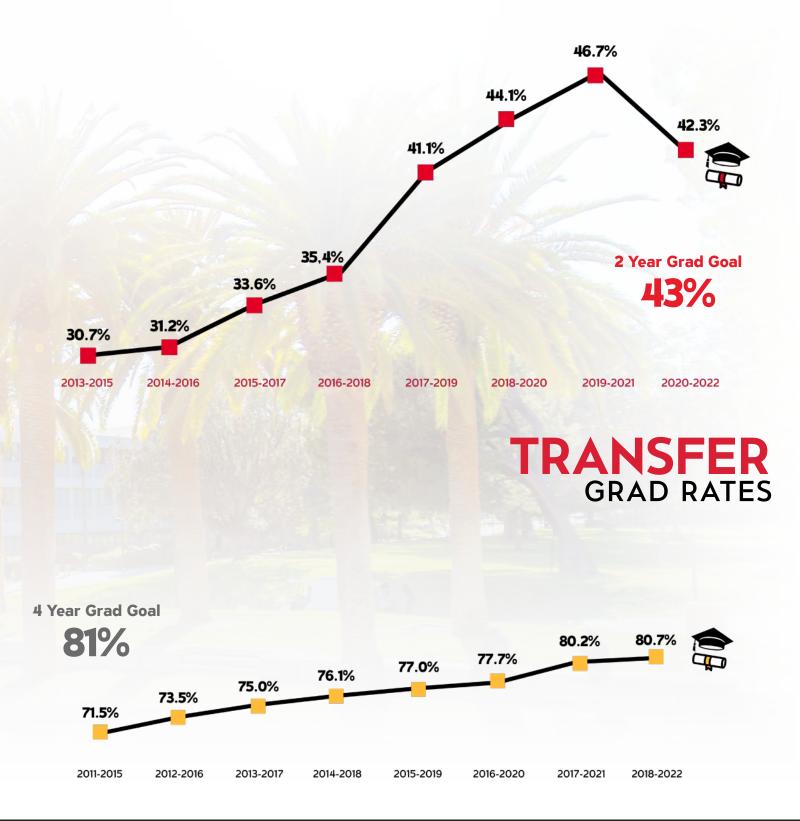

Northridge has already once exceeded its 2-year graduation rate goal for transfer students, and is closing in on its 4-year goal.

Northridge has made limited progress toward its 2025 goal that there will be 0% difference in the 6-year graduation rates of traditionally underserved and better served students.