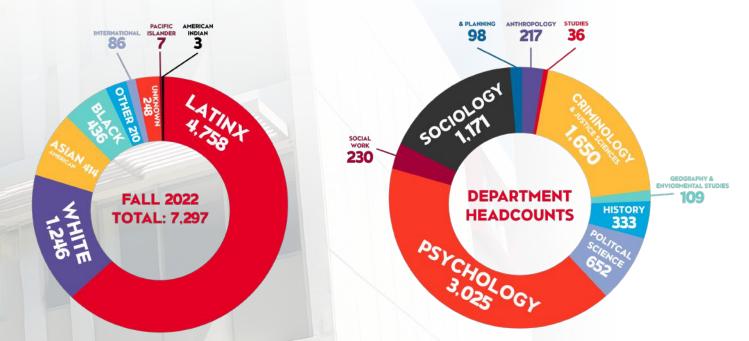

# COLLEGE OF SOCIAL AND BEHAVIORAL SCIENCES

**GRAD RATES** 

**TRANSFER 4 YEAR** 

| <b>78</b> %                  | 79.2%     | 81.6%     | 80.9%     | 83.6%     |
|------------------------------|-----------|-----------|-----------|-----------|
| FALL 2014<br>FRESHMAN 6 YEAR | FALL 2015 | FALL 2016 | FALL 2017 | FALL 2018 |
| 53.2%                        | 56.3%     | 55.4%     | 54.4%     | 58.0%     |
| FALL 2012                    | FALL 2013 | FALL 2014 | FALL 2015 | FALL 2016 |