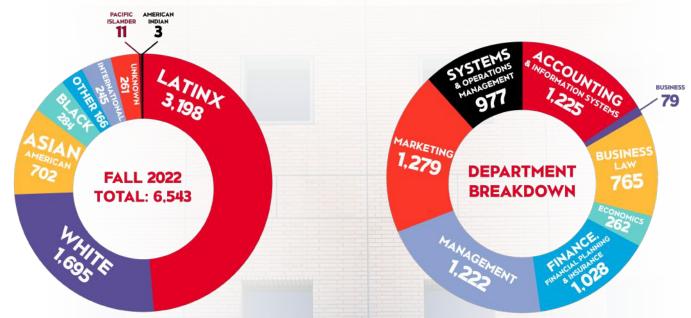

ere will be 0% difference in the 6-year graduation rates of traditionally underserved and better served students.



Northridge has made limited progress toward its 2025 goal that there will be 0% difference in the 6-year graduation rates of Pell and Non-Pell students.



# **COLLEGE OF HUMANITIES**







# COLLEGE OF SOCIAL AND BEHAVIORAL SCIENCES

**GRAD RATES** 

**TRANSFER 4 YEAR** 

| <b>78</b> %                  | 79.2%     | 81.6%     | 80.9%     | 83.6%     |
|------------------------------|-----------|-----------|-----------|-----------|
| FALL 2014<br>FRESHMAN 6 YEAR | FALL 2015 | FALL 2016 | FALL 2017 | FALL 2018 |
| 53.2%                        | 56.3%     | 55.4%     | 54.4%     | 58.0%     |
| FALL 2012                    | FALL 2013 | FALL 2014 | FALL 2015 | FALL 2016 |





# DAVID NAZARIAN COLLEGE OF BUSINESS AND ECONOMICS

## **GRAD RATES**

**TRANSFER 4 YEAR** 





# MIKE CURB COLLEGE OF ARTS, MEDIA, AND COMMUNICATION

### **GRAD RATES**

**TRANSFER 4 YEAR** 







# COLLEGE OF HEALTH AND HUMAN DEVELOPMENT

| TRANSFER 4 YEAR<br>83.3% | 90.3%     | 87.3%     | 83.0%     | 87.6%     |
|--------------------------|-----------|-----------|-----------|-----------|
| FALL 2014                | FALL 2015 | FALL 2016 | FALL 2017 | FALL 2018 |
| FRESHMAN 6 YEAR          | 65.3%     | 70.0%     | 67.3%     | 68.0%     |
| FALL 2012                | FALL 2013 | FALL 2014 | FALL 2015 | FALL 2016 |





# COLLEGE OF SCIENCE







# MICHAEL D. EISNER COLLEGE OF EDUCATION









18111 Nordhoff Street · Northridge · California 91330-8224 (818) 677-3277 · fax: (818)