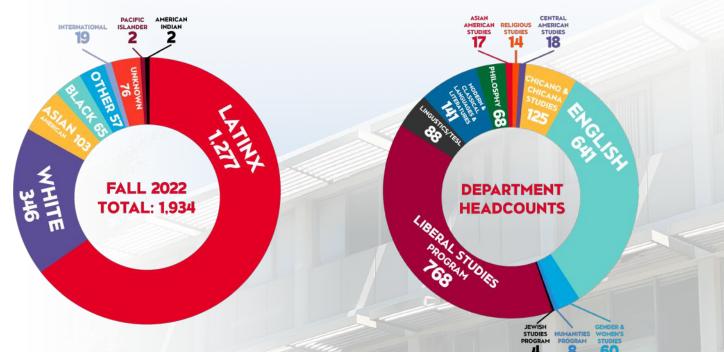

# **CURRENTLY** ENROLLED STUDENTS FALL 2022

Total Students 36,123

New Students - 11,519 Continuing Students - 24,604

Northridge has made good progress toward its 2025 goal that 30% of all freshmen will graduate within 4 years.