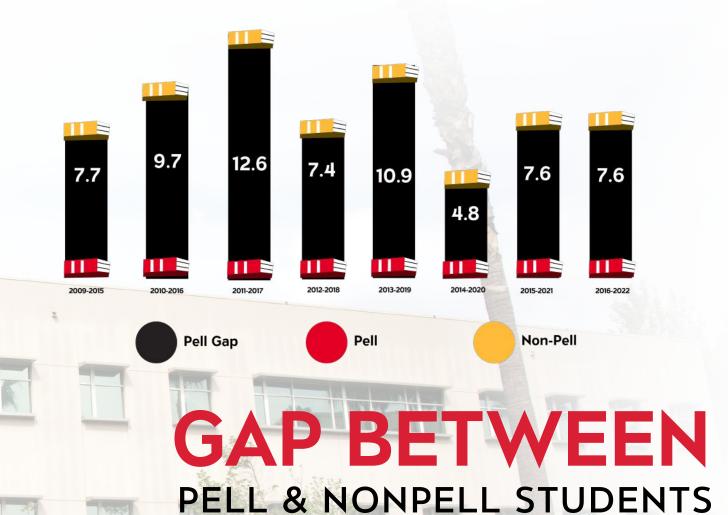

Northridge has made limited progress toward its 2025 goal that there will be 0% difference in the 6-year graduation rates of Pell and Non-Pell students.