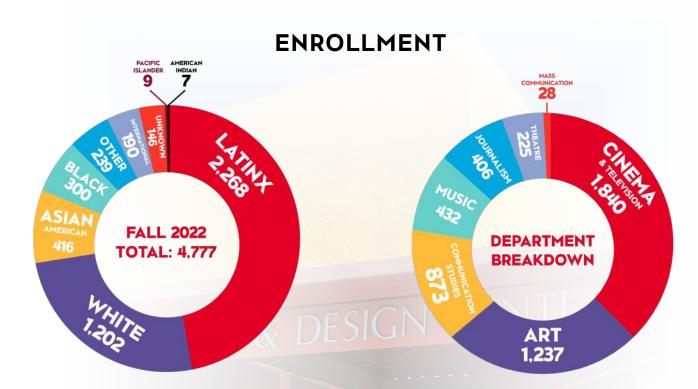

served students.



Northridge has made limited progress toward its 2025 goal that there will be 0% difference in the 6-year graduation rates of Pell and Non-Pell students.



# **COLLEGE OF HUMANITIES**







# COLLEGE OF SOCIAL AND BEHAVIORAL SCIENCES

**GRAD RATES** 

**TRANSFER 4 YEAR** 

| <b>78</b> %                  | 79.2%     | 81.6%     | 80.9%     | 83.6%     |
|------------------------------|-----------|-----------|-----------|-----------|
| FALL 2014<br>FRESHMAN 6 YEAR | FALL 2015 | FALL 2016 | FALL 2017 | FALL 2018 |
| 53.2%                        | 56.3%     | 55.4%     | 54.4%     | 58.0%     |
| FALL 2012                    | FALL 2013 | FALL 2014 | FALL 2015 | FALL 2016 |





# DAVID NAZARIAN COLLEGE OF BUSINESS AND ECONOMICS

## **GRAD RATES**

**TRANSFER 4 YEAR** 





# MIKE CURB COLLEGE OF ARTS, MEDIA, AND COMMUNICATION

### **GRAD RATES**

**TRANSFER 4 YEAR** 







# COLLEGE OF HEALTH AND HUMAN DEVELOPMENT

| TRANSFER 4 YEAR<br>83.3% | 90.3%     | 87.3%     | 83.0%     | 87.6%     |
|--------------------------|-----------|-----------|-----------|-----------|
| FALL 2014                | FALL 2015 | FALL 2016 | FALL 2017 | FALL 2018 |
| FRESHMAN 6 YEAR          | 65.3%     | 70.0%     | 67.3%     | 68.0%     |
| FALL 2012                | FALL 2013 | FALL 2014 | FALL 2015 | FALL 2016 |





# COLLEGE OF SCIENCE







# MICHAEL D. EISNER COLLEGE OF EDUCATION









18111 Nordhoff Street · Northridge · California 91330-8224 (818) 677-3277 · fax: (818) 677-5080 https://www.csun.edu/institutional-research/inside-counts