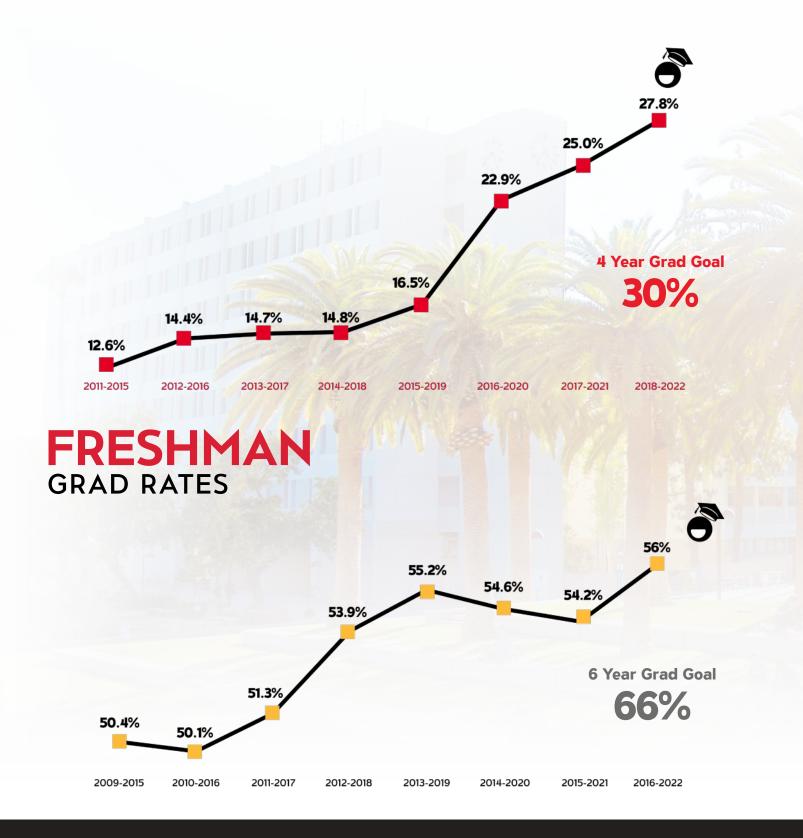

# **CURRENTLY** ENROLLED STUDENTS FALL 2022

Total Students 36,123

New Students - 11,519 Continuing Students - 24,604

Northridge has made good progress toward its 2025 goal that 30% of all freshmen will graduate within 4 years.

Northridge has already once exceeded its 2-year graduation rate goal for transfer students, and is closing in on its 4-year goal.

Northridge has made limited progress toward its 2025 goal that there will be 0% difference in the 6-year graduation rates of traditionally underserved and better served students.