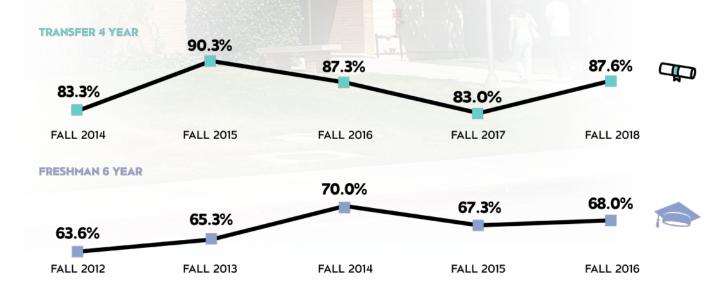

# COLLEGE OF HEALTH AND HUMAN DEVELOPMENT

| TRANSFER 4 YEAR<br>83.3% | 90.3%     | 87.3%     | 83.0%     | 87.6%     |
|--------------------------|-----------|-----------|-----------|-----------|
| FALL 2014                | FALL 2015 | FALL 2016 | FALL 2017 | FALL 2018 |
| FRESHMAN 6 YEAR          | 65.3%     | 70.0%     | 67.3%     | 68.0%     |
| FALL 2012                | FALL 2013 | FALL 2014 | FALL 2015 | FALL 2016 |