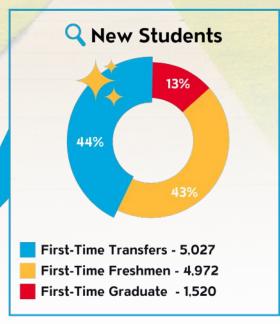

# **CURRENTLY** ENROLLED STUDENTS FALL 2022

Total Students 36,123

New Students - 11,519 Continuing Students - 24,604

Northridge has made good progress toward its 2025 goal that 30% of all freshmen will graduate within 4 years.