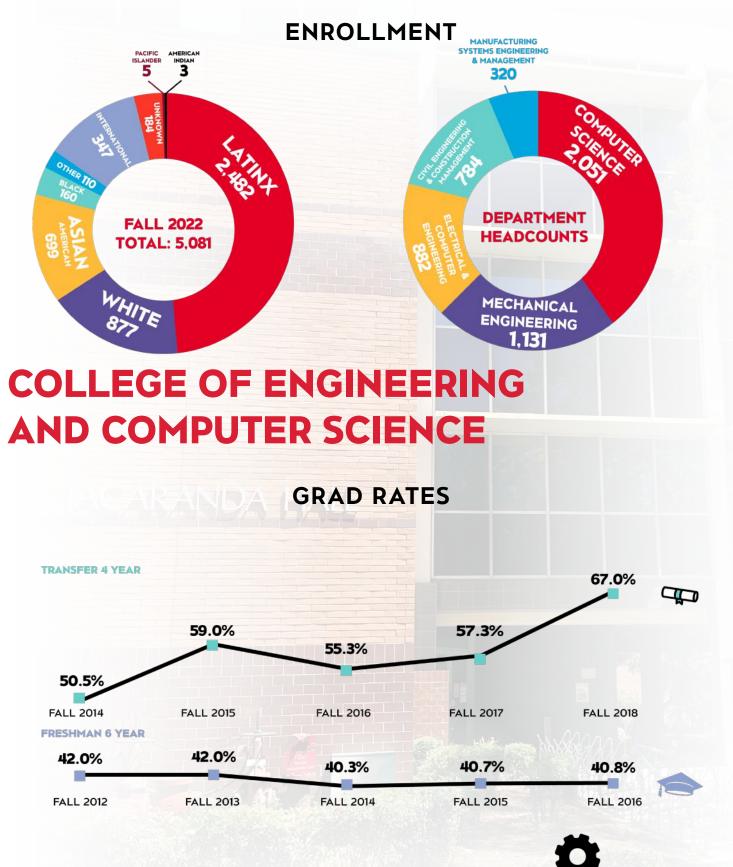

0%     |
| FALL 2012                    | FALL 2013 | FALL 2014 | FALL 2015 | FALL 2016 |





# DAVID NAZARIAN COLLEGE OF BUSINESS AND ECONOMICS

## **GRAD RATES**

**TRANSFER 4 YEAR** 





# MIKE CURB COLLEGE OF ARTS, MEDIA, AND COMMUNICATION

### **GRAD RATES**

**TRANSFER 4 YEAR** 







# COLLEGE OF HEALTH AND HUMAN DEVELOPMENT

| TRANSFER 4 YEAR<br>83.3% | 90.3%     | 87.3%     | 83.0%     | 87.6%     |
|--------------------------|-----------|-----------|-----------|-----------|
| FALL 2014                | FALL 2015 | FALL 2016 | FALL 2017 | FALL 2018 |
| FRESHMAN 6 YEAR          | 65.3%     | 70.0%     | 67.3%     | 68.0%     |
| FALL 2012                | FALL 2013 | FALL 2014 | FALL 2015 | FALL 2016 |





# COLLEGE OF SCIENCE







# MICHAEL D. EISNER COLLEGE OF EDUCATION









18111 Nordhoff Street · Northridge · California 91330-8224 (818) 677-3277 · fax: (818) 677-5080 https://www.csun.edu/institutional-research/inside-counts