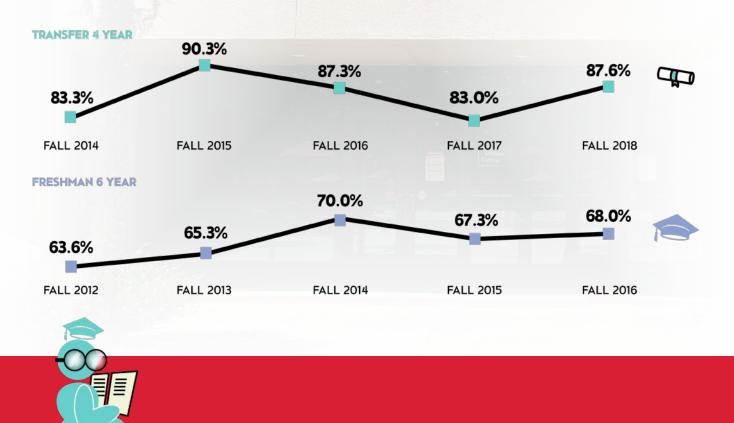

# COLLEGE OF HEALTH AND HUMAN DEVELOPMENT

| TRANSFER 4 YEAR<br>83.3% | 90.3%     | 87.3%     | 83.0%     | 87.6%     |
|--------------------------|-----------|-----------|-----------|-----------|
| FALL 2014                | FALL 2015 | FALL 2016 | FALL 2017 | FALL 2018 |
| FRESHMAN 6 YEAR          | 65.3%     | 70.0%     | 67.3%     | 68.0%     |
| FALL 2012                | FALL 2013 | FALL 2014 | FALL 2015 | FALL 2016 |