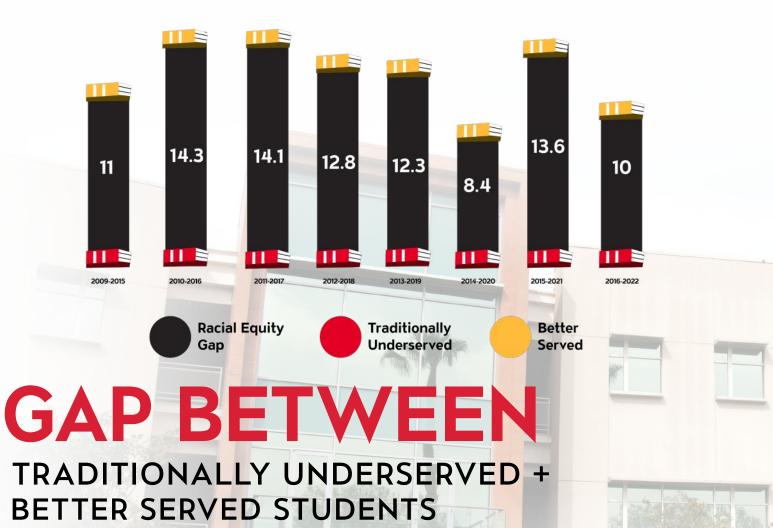

Northridge has already once exceeded its 2-year graduation rate goal for transfer students, and is closing in on its 4-year goal.

Northridge has made limited progress toward its 2025 goal that there will be 0% difference in the 6-year graduation rates of traditionally underserved and better served students.