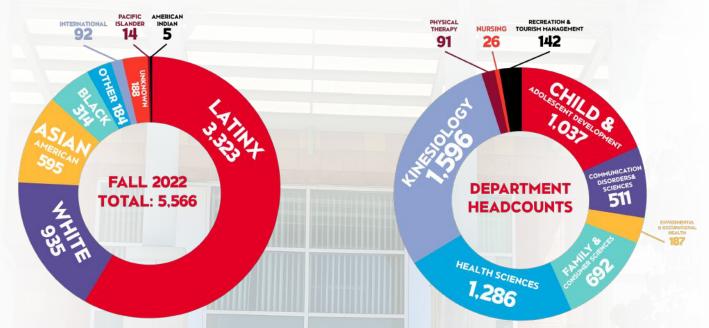

# COLLEGE OF HEALTH AND HUMAN DEVELOPMENT

| TRANSFER 4 YEAR<br>83.3% | 90.3%     | 87.3%     | 83.0%     | 87.6%     |
|--------------------------|-----------|-----------|-----------|-----------|
| FALL 2014                | FALL 2015 | FALL 2016 | FALL 2017 | FALL 2018 |
| FRESHMAN 6 YEAR          | 65.3%     | 70.0%     | 67.3%     | 68.0%     |
| FALL 2012                | FALL 2013 | FALL 2014 | FALL 2015 | FALL 2016 |