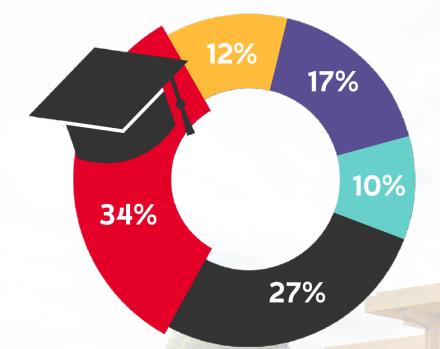

# **Academic Level**

Freshman - 6,279
Sophomore - 3,592
Junior - 9,689
Senior - 12,397
Graduate - 4,166