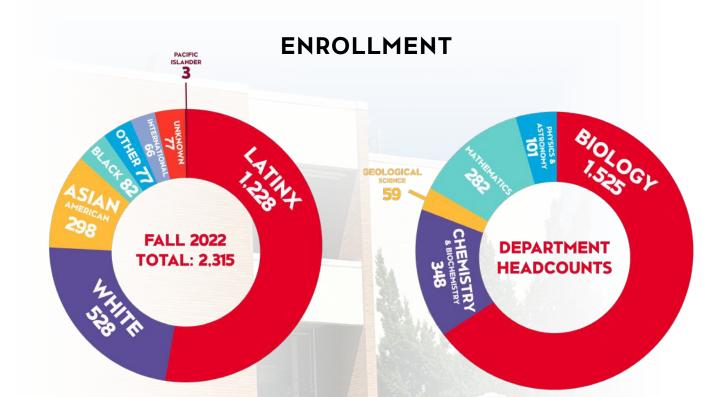

|
| 53.2%                        | 56.3%     | 55.4%     | 54.4%     | 58.0%     |
| FALL 2012                    | FALL 2013 | FALL 2014 | FALL 2015 | FALL 2016 |





# DAVID NAZARIAN COLLEGE OF BUSINESS AND ECONOMICS

## **GRAD RATES**

**TRANSFER 4 YEAR** 





# MIKE CURB COLLEGE OF ARTS, MEDIA, AND COMMUNICATION

### **GRAD RATES**

**TRANSFER 4 YEAR** 







# COLLEGE OF HEALTH AND HUMAN DEVELOPMENT

| TRANSFER 4 YEAR<br>83.3% | 90.3%     | 87.3%     | 83.0%     | 87.6%     |
|--------------------------|-----------|-----------|-----------|-----------|
| FALL 2014                | FALL 2015 | FALL 2016 | FALL 2017 | FALL 2018 |
| FRESHMAN 6 YEAR          | 65.3%     | 70.0%     | 67.3%     | 68.0%     |
| FALL 2012                | FALL 2013 | FALL 2014 | FALL 2015 | FALL 2016 |





# COLLEGE OF SCIENCE







# MICHAEL D. EISNER COLLEGE OF EDUCATION









18111 Nordhoff Street · Northridge · California 91330-8224 (818) 677-3277 · fax: (818) 677-5080 https://www.csun.edu/institutional-research/inside-counts