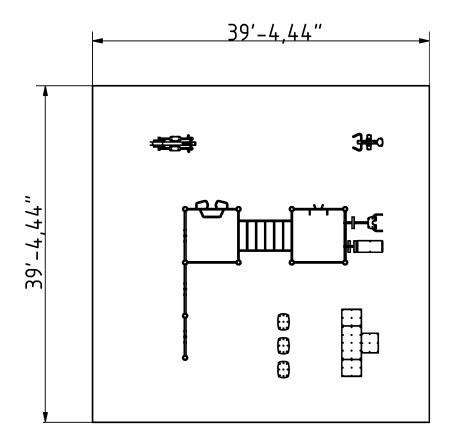

#### **Attributes**

Product code Certificate Age group Designed for Capacity Fall height

1-3-259 EN 16630, ASTM F3101 14 + years Residental Complexes 28 people 3.1 ft

# **Technical specification**

Anchoring option
Net weight
Material
Anti-corrosion possibilty
Total Area
Color options
For more color options, discuss with your sales representative.

## Warranty

In-ground or surface Structure

2250.5 lbs Steel

S235 Paint

Galvanized or EPD Plastic

1549.4 ft<sup>2</sup> Rubber

Moving parts

Detailed information in the warranty document