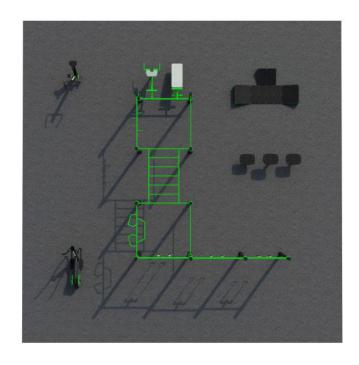

### FitLiving 6

Welcome to FitLiving 6, the epitome of outdoor fitness excellence exclusively designed for residential complexes. With its thoughtfully designed layout and premium equipment, this fitness park creates an inviting and dynamic atmosphere for residents. FitLiving 6 offers a wide range of exercise options, empowering residents to prioritize their health and fitness within the comfort of their own community.

#### **Attributes**

Product code Certificate Age group Designed for Capacity Fall height

1-3-259 EN 16630, ASTM F3101 14 + years Residental Complexes 28 people 3.1 ft