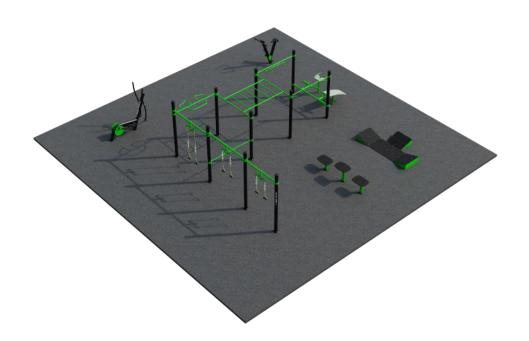

### FitLiving 6

Welcome to FitLiving 6, the epitome of outdoor fitness excellence exclusively designed for residential complexes. With its thoughtfully designed layout and premium equipment, this fitness park creates an inviting and dynamic atmosphere for residents. FitLiving 6 offers a wide range of exercise options, empowering residents to prioritize their health and fitness within the comfort of their own community.

#### **Attributes**

Product code Certificate Age group Designed for Capacity Fall height

1-3-259 EN 16630, ASTM F3101 14 + years Residental Complexes 28 people 3.1 ft